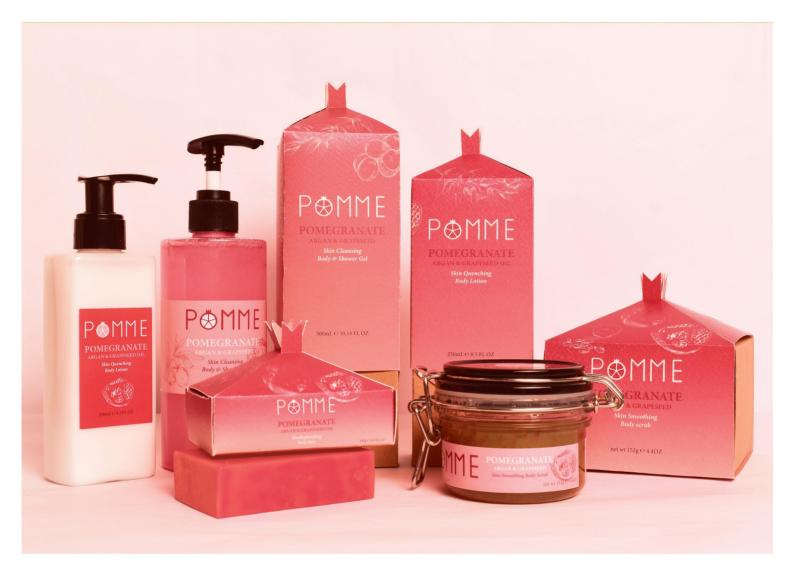

### Final

### **Final Thoughts**

To collecting empty bottles that wouldn't be hard for me, the challenging part is to beautify and unite the looks of those empty bottles. I was using the transparent bottles and I wanted to remain the clean looks. So I decided to insert some ingredient such as lotion, soap water with watercolour to add on colours instead of cover it by spray. The measurement parts is the most annoying part of this assignment, there are so much fail attempts because of some reasons. For examples, the cover of the boxes doesn't fit the base since too large or too small. It is hard to figure out the accurate sizing for the covers because of the thickness of papers. This cases also lead to printing for few times, again and again to get the best result. This has become my first experience to mock a packaging design for own branding. From the logo design, concept outcome to choosing material of papers, it was a long process but I quite enjoy it.