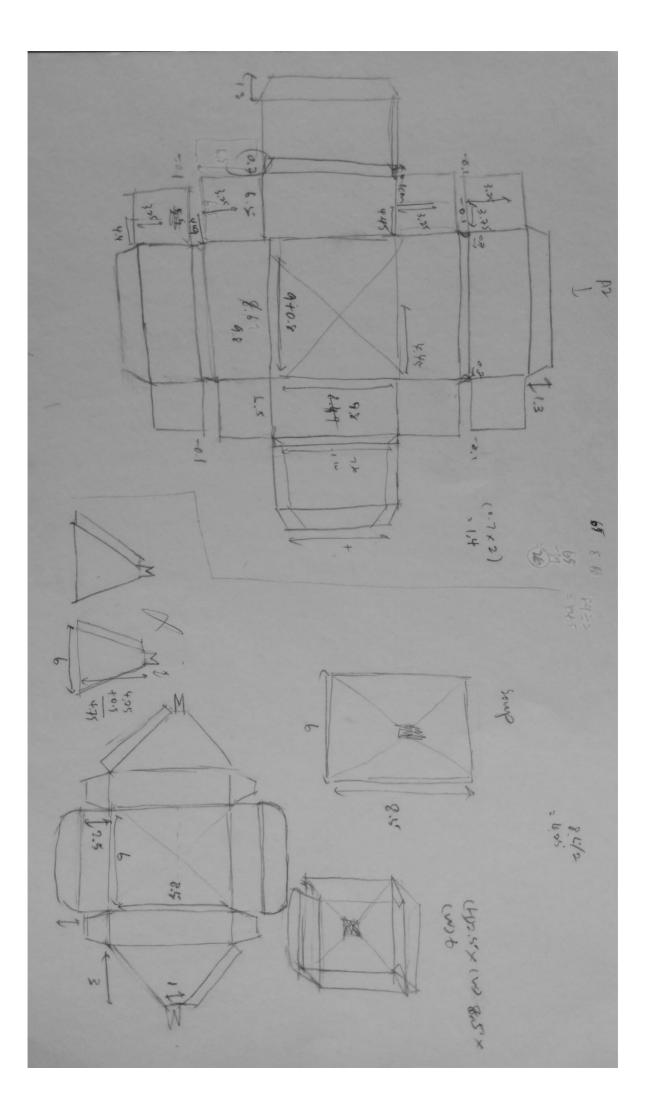

ss Book**

BHGD2124 Packaging Design Assignment 02: Design Function vs Beauty

> CHONG JIA WEN 18WKR12694 RGD Y2S1 2019/ 2020 Mr. Min Kee Chien

### Introduction

About the task that given by Mr. Edwin, is to design a full set of packaging of skin care products. He also requested students to collect bottles for this assignment and try to not produce any wastes. "Functions of boxes are more important than its beauty.", he strongly mentioned and I agreed with that statement. Other than that I think a strong concept could create an unique design.

Through my research, skin care products' ingredients usually included fruits/ vege since it's pure and contains variety of nutrition from itself. Hence, I chose pomegranate.

### Moodboard



















### Idea Generations & Sketches











## **Digital Visualizations**



logo/logotype



visual elements(patterns)

### Typography

### P MME POMEGRANATE ARGAN & GRAPESEED

Skin Smoothing Body scrub

net wt 152g  $\oplus$  4.40Z

#### Montserrat



net wt 152g  $\oplus$  4.4OZ

**Minion Pro** (final selection)

P MME POMEGRANATE ARGAN & GRAPESEED Skin Smoothing Body scrub

net wt 152g e 4.40Z

POMEGRANATE ARGAN & GRAPESEED Skin Smoothing Body scrub

net wt 152g e 4.40Z

**Noto Sans** 



### Final



### **Final Thoughts**

To collecting empty bottles that wouldn't be hard for me, the challenging part is to beautify and unite the looks of those empty bottles. I was using the transparent bottles and I wanted to remain the clean looks. So I decided to insert some ingredient such as lotion, soap water with watercolour to add on