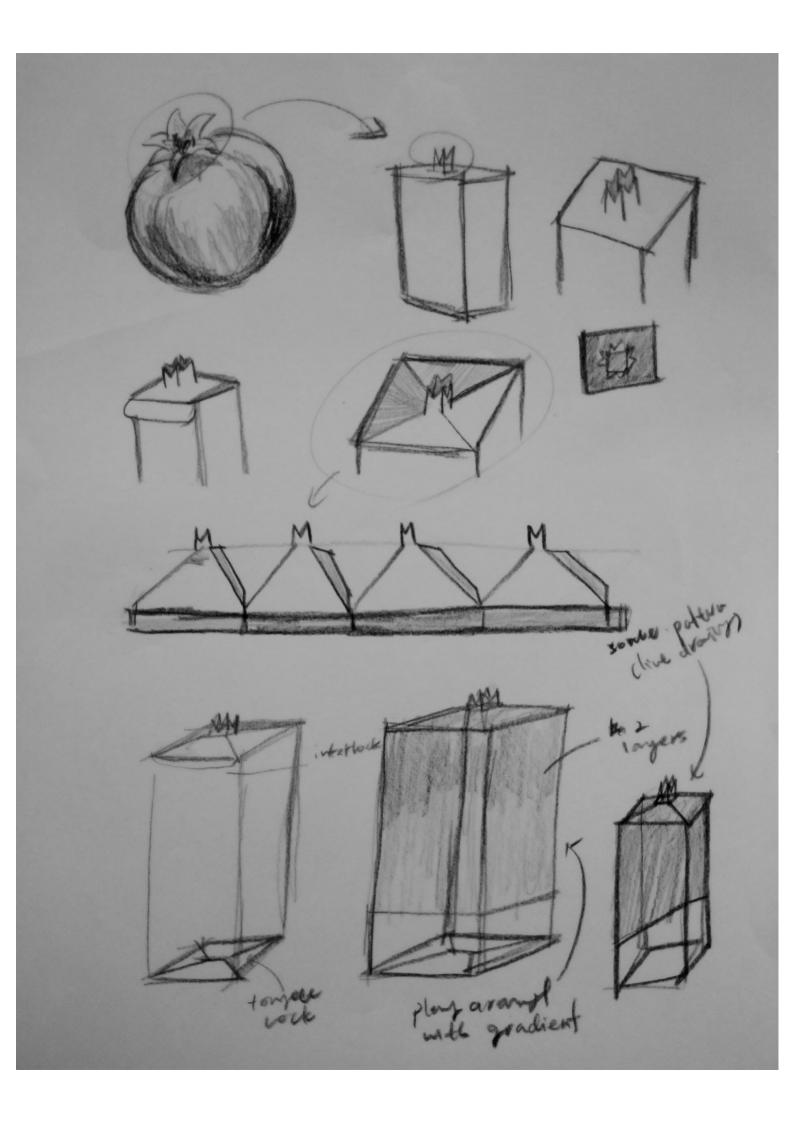

*Process Book**

BHGD2124 Packaging Design Assignment 02: Design Function vs Beauty

> CHONG JIA WEN 18WKR12694 RGD Y2S1 2019/ 2020 Mr. Min Kee Chien

### Introduction

About the task that given by Mr. Edwin, is to design a full set of packaging of skin care products. He also requested students to collect bottles for this assignment and try to not produce any wastes. "Functions of boxes are more important than its beauty.", he strongly mentioned and I agreed with that statement. Other than that I think a strong concept could create an unique design.

Through my research, skin care products' ingredients usually included fruits/ vege since it's pure and contains variety of nutrition from itself. Hence, I chose pomegranate.

### Moodboard



















### Idea Generations & Sketches











## **Digital Visualizations**



logo/logotype



visual elements(patterns)

### Typography

### P MME POMEGRANATE ARGAN & GRAPESEED

Skin Smoothing Body scrub

net wt 152g  $\oplus$  4.40Z

#### Montserrat



net wt 152g  $\oplus$  4.4OZ

**Minion Pro** (final selection)

P MME POMEGRANATE ARGAN & GRAPESEED Skin Smoothing Body scrub

net wt 152g e 4.40Z

POMEGRANATE ARGAN & GRAPESEED Skin Smoothing Body scrub

net wt 152g e 4.40Z

**Noto Sans** 



### Final



### **Final Thoughts**

To collecting empty bottles that wouldn't be hard for me, the challenging part is to beautify and unite the looks of those empty bottles. I was using the transparent bottles and I wanted to remain the clean looks. So I decided to insert some ingredient such as lotion, soap water with watercolour to a