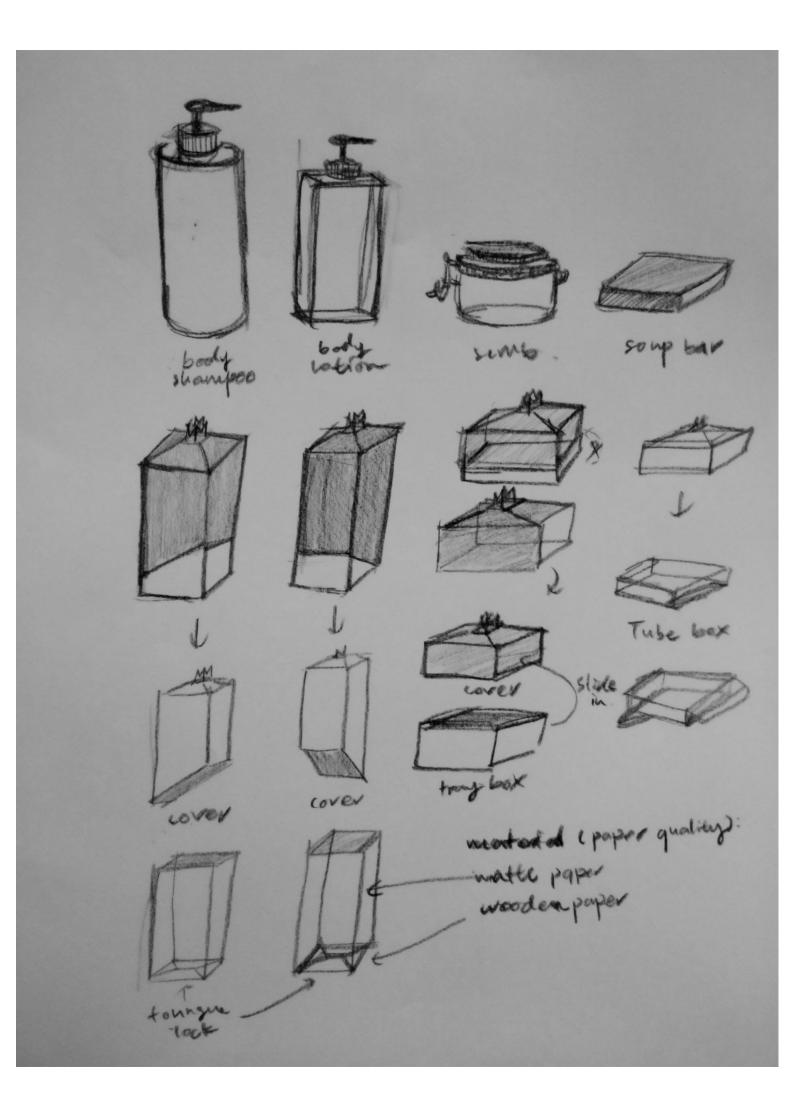

### Idea Generations & Sketches

### **Final Thoughts**

To collecting empty bottles that wouldn't be hard for me, the challenging part is to beautify and unite the looks of those empty bottles. I was using the transparent bottles and I wanted to remain the clean looks. So I decided to insert some ingredient such as lotion, soap water with watercolour to add on colours instead of cover it by spray. The measurement parts is the most annoying part of this assignment, there are so much fail attempts because of some reasons. For examples, the cover of the boxes doesn't fit the base since too large or too small. It is hard to figure out the accurate sizing for the covers because of the thickness of papers. This cases also lead to printing for few times, again and again to get the best result. This has become my first experience to mock a packaging design for own branding. From the logo design, concept outcome to choosing material of papers, it was a long process but I quite enjoy it.