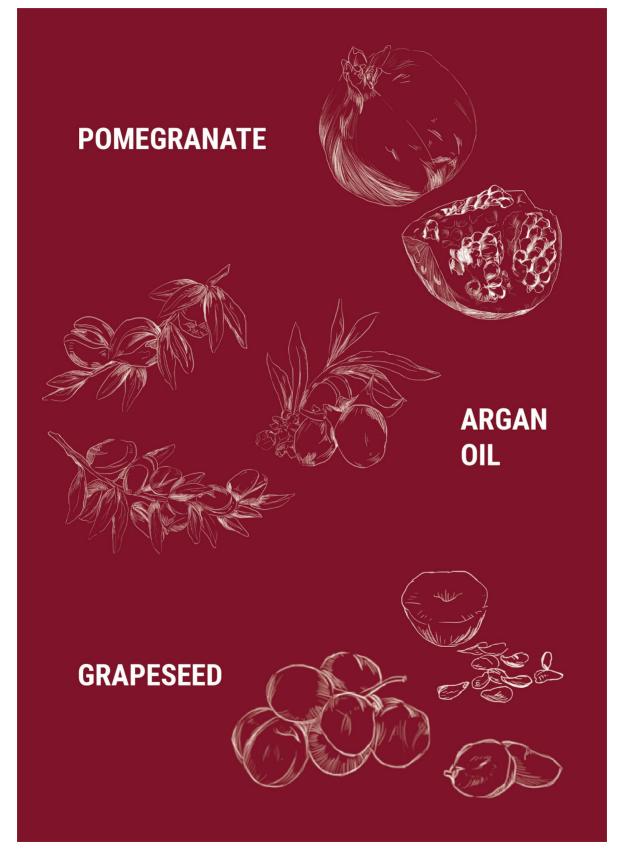

Through my research, skin care products' ingredients usually included fruits/ vege since it's pure and contains variety of nutrition from itself. Hence, I chose pomegranate.

### Moodboard