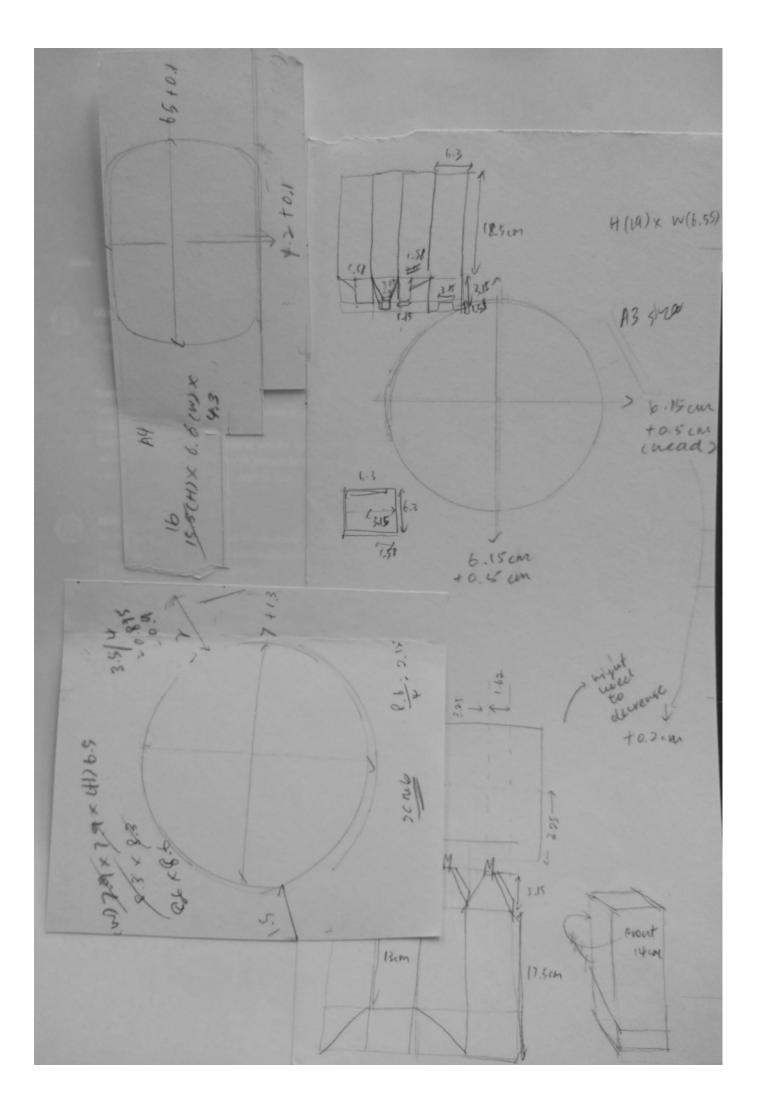

cess Book**

BHGD2124 Packaging Design Assignment 02: Design Function vs Beauty

> CHONG JIA WEN 18WKR12694 RGD Y2S1 2019/ 2020 Mr. Min Kee Chien

### Introduction

About the task that given by Mr. Edwin, is to design a full set of packaging of skin care products. He also requested students to collect bottles for this assignment and try to not produce any wastes. "Functions of boxes are more important than its beauty.", he strongly mentioned and I agreed with that statement. Other than that I think a strong concept could create an unique design.

Through my research, skin care products' ingredients usually included fruits/ vege since it's pure and contains variety of nutrition from itself. Hence, I chose pomegranate.

### Moodboard



















### Idea Generations & Sketches











## **Digital Visualizations**



logo/logotype



visual elements(patterns)

### Typography

### P MME POMEGRANATE ARGAN & GRAPESEED

Skin Smoothing Body scrub

net wt 152g  $\oplus$  4.40Z

#### Montserrat



net wt 152g  $\oplus$  4.4OZ

**Minion Pro** (final selection)

P MME POMEGRANATE ARGAN & GRAPESEED Skin Smoothing Body scrub

net wt 152g e 4.40Z

POMEGRANATE ARGAN & GRAPESEED Skin Smoothing Body scrub

net wt 152g e 4.40Z

**Noto Sans** 



### Final



### **Final Thoughts**

To collecting empty bottles that wouldn't be hard for me, the challenging part is to beautify and unite the looks of those empty bottles. I was using the transparent bottles and I wanted to remain the clean looks. So I decided to insert some ingredient such as lotion, soap water with watercolour to add o