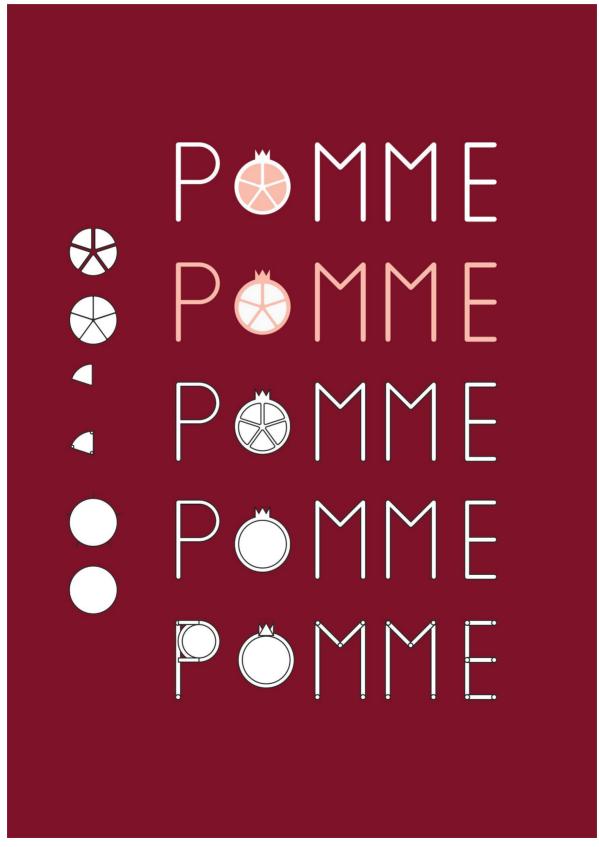

### Typography

#### Montserrat

net wt 152g  $\oplus$  4.4OZ

**Minion Pro** (final selection)

P MME POMEGRANATE ARGAN & GRAPESEED Skin Smoothing Body scrub

net wt 152g e 4.40Z

POMEGRANATE ARGAN & GRAPESEED Skin Smoothing Body scrub