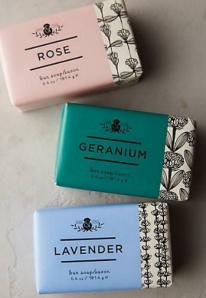

# **Process Book**

BHGD2124 Packaging Design Assignment 02: Design Function vs Beauty

> CHONG JIA WEN 18WKR12694 RGD Y2S1 2019/ 2020 Mr. Min Kee Chien

### Introduction

About the task that given by Mr. Edwin, is to design a full set of packaging of skin care products. He also requested students to collect bottles for this assignment and try to not produce any wastes. "Functions of boxes are more important than its beauty.", he strongly mentioned and I agreed with that statement. Other than that I think a strong concept could create an unique design.

Through my research, skin care products' ingredients usually included fruits/ vege since it's pure and contains variety of nutrition from itself. Hence, I chose pomegranate.

### Moodboard



















### Idea Generations & Sketches











## **Digital Visualizations**



logo/logotype



visual elements(patterns)

### Typography

### P MME POMEGRANATE ARGAN & GRAPESEED

Skin Smoothing Body scrub

net wt 152g  $\oplus$  4.40Z

#### Montserrat



net wt 152g  $\oplus$  4.4OZ

**Minion Pro** (final selection)

P MME POMEGRANATE ARGAN & GRAPESEED Skin Smoothing Body scrub

net wt 152g e 4.40Z

POMEGRANATE ARGAN & GRAPESEED Skin Smoothing Body scrub

net wt 152g e 4.40Z

**Noto Sans** 



### Final



### **Final Thoughts**

To collecting empty bottles that wouldn't be hard for me, the challenging part is to beautify and unite the looks of those empty bottles. I was using the transparent bottles and I wanted to remain the clean looks. So I decided to insert some ingredient such as lot