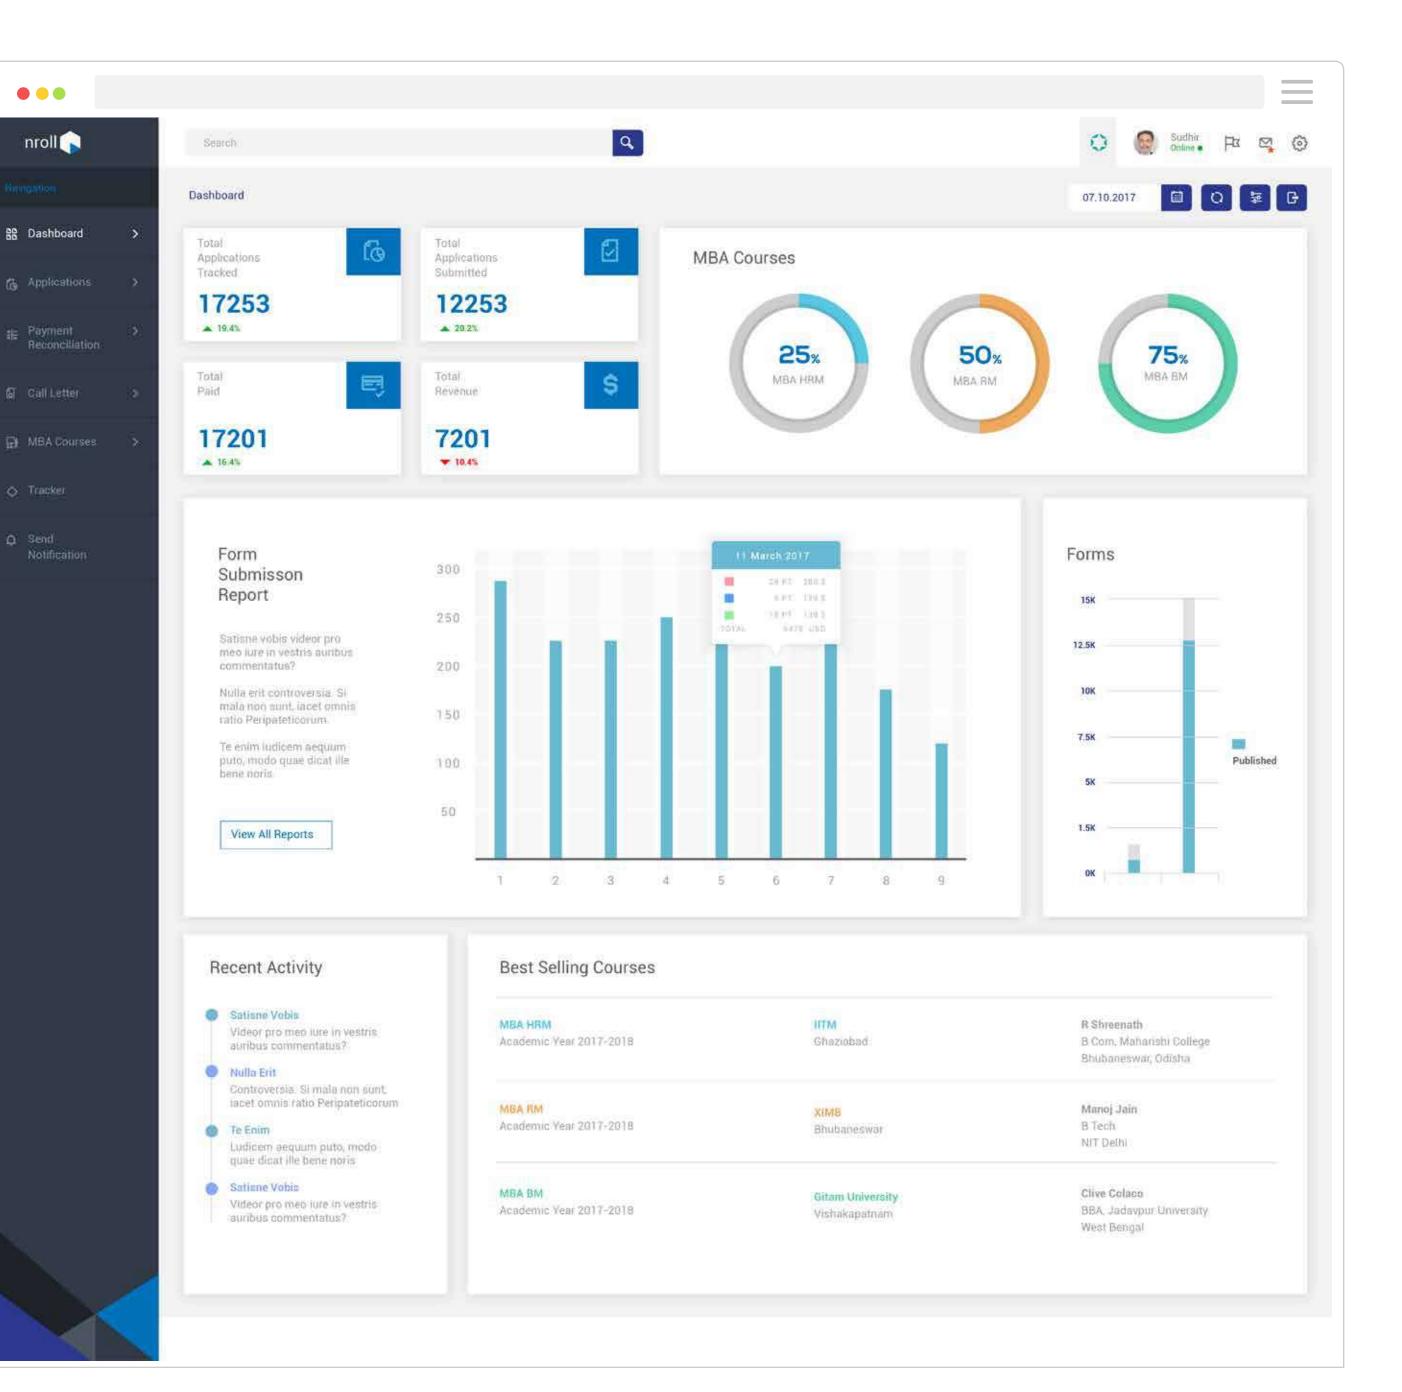

## India's Largest Forms Platform & Advanced Education CRM Suite

Overview

FDS – India's Largest Forms Platform & Advanced Education CRM Suite. FDSHive is a suite of new-age and state-of-the-art technology powered, education focussed application forms system, education CRM and education marketing automation systems.

#### **Product Visual Design with Brand Alignment**

0%

of the institutions are able to map 100% of their expenses to admissions funnel

More than

90%

of the engagement with prospective candidate/s can be automated

**28**%

of the leads move to the next stage by using a CRM for funnel management

features