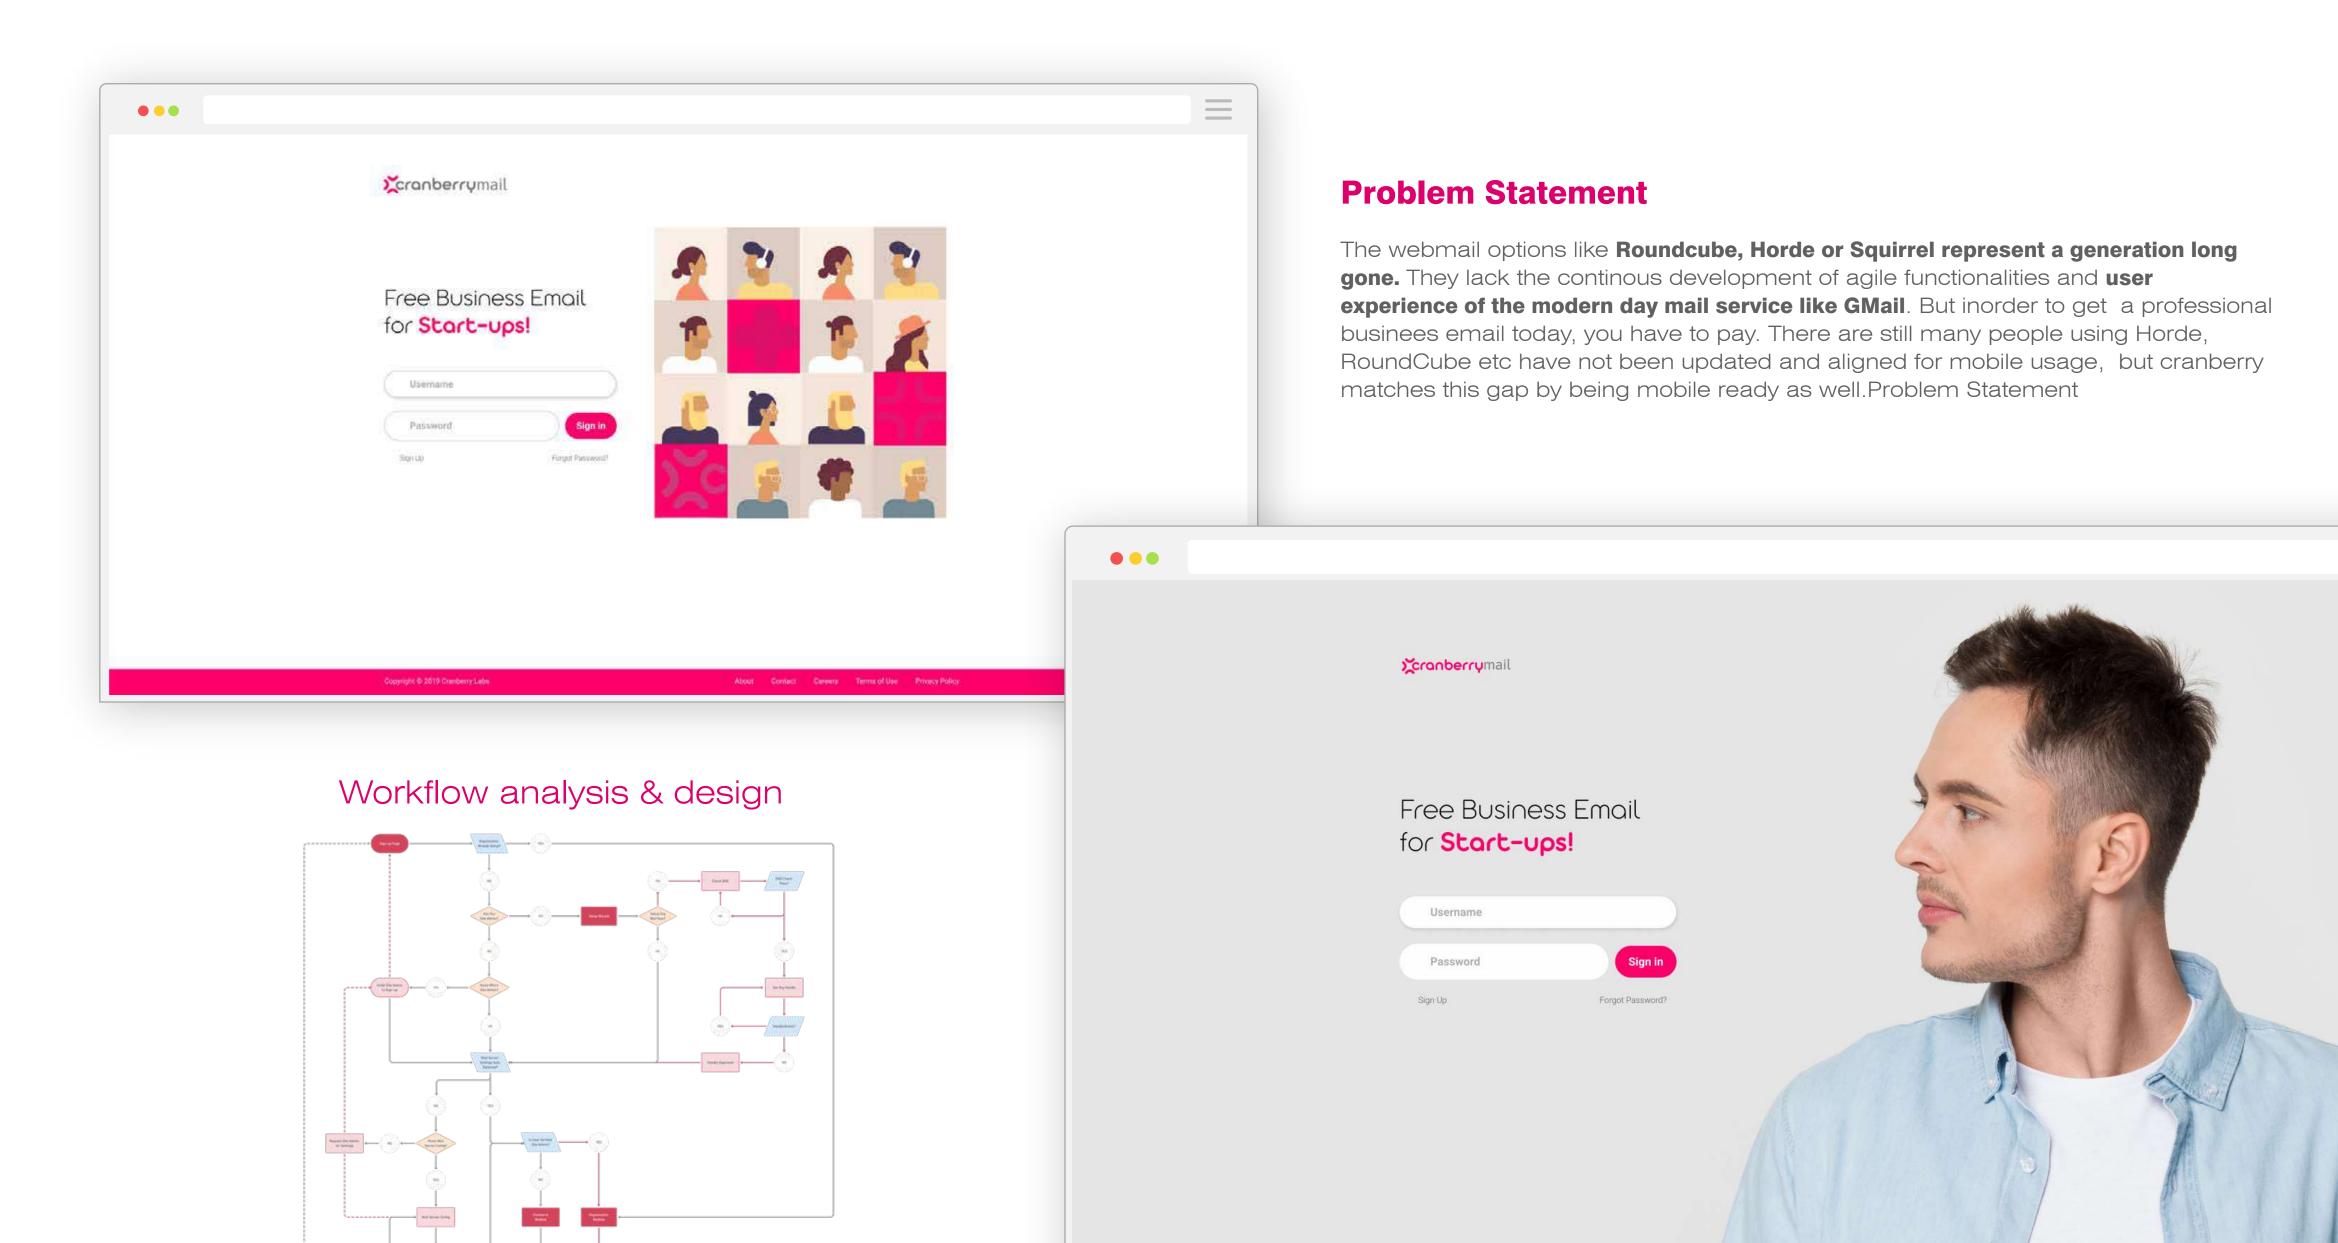

### Overview

An open source collaborative web mail project that is a browser based IMAP client with an advanced, modern & familiar user experience & interface. It will provide full functionality you expect from an e-mail client, including MIME support, address book, folder manipulation, message searching and spell checking and host of other features.

### **Research Insights**

No modern web browser based IMAP client is mobile responsive

Inactive development or updates

No customer support

Good opportunity to for a product that bridges all these gaps and user needs