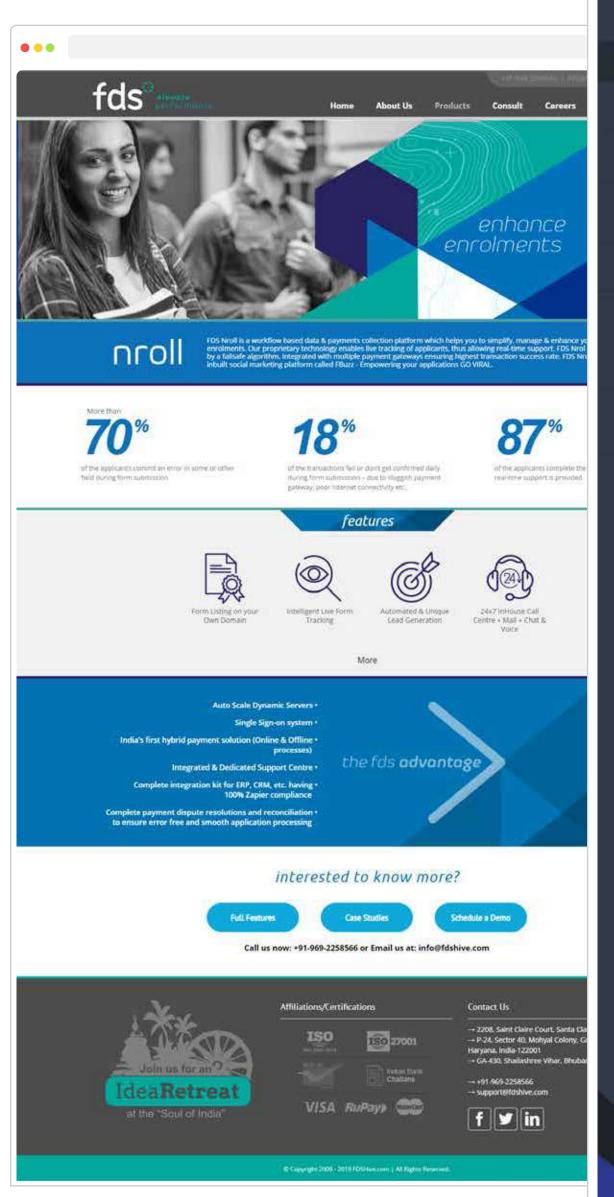

## India's Largest Forms Platform & Advanced Education CRM Suite

Overview

FDS – India's Largest Forms Platform & Advanced Education CRM Suite. FDSHive is a suite of new-age and state-of-the-art technology powered, education focussed application forms system, education CRM and education marketing automation systems.

#### **Product Visual Design with Brand Alignment**

0%

of the institutions are able to map 100% of their expenses to admissions funnel

More than

90%

of the engagement with prospective candidate/s can be automated

**28**%

of the leads move to the next stage by using a CRM for funnel management

features