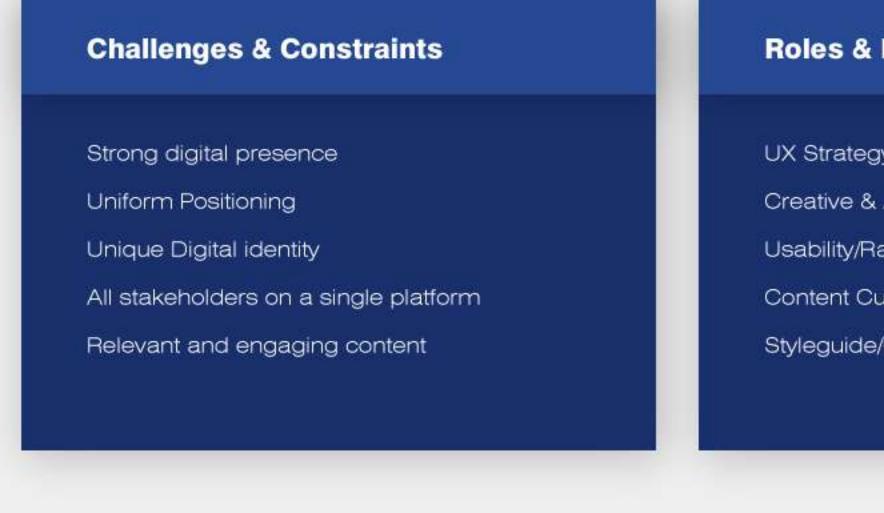

### Overview

Odisha Tourism wanted to enhance the state's tourism brand appeal and bring all stakeholders together on a single platform and deliver a global standard user experience & design.

Problem Statement

### **Revealing India's Best Kept Secret**

The Primary goal was to create a strong digital brand for Odisha. It was also important for the platform to offer end-to-end capabilities from discovery and exploration to planning, booking, and service provider feedback for all stakeholders.