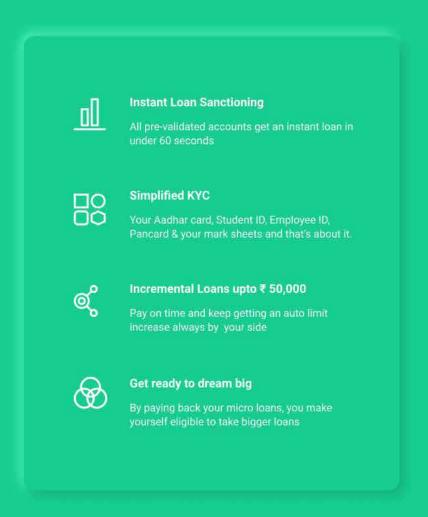

## **UptoMoney - For the upcoming Indians**

### Overview

Offering Indian students, blue collared workers and young professionals instant nano/micro loans digitally via the UptoMoney app. It offers users an opportunity to build an early credit worthiness and history.