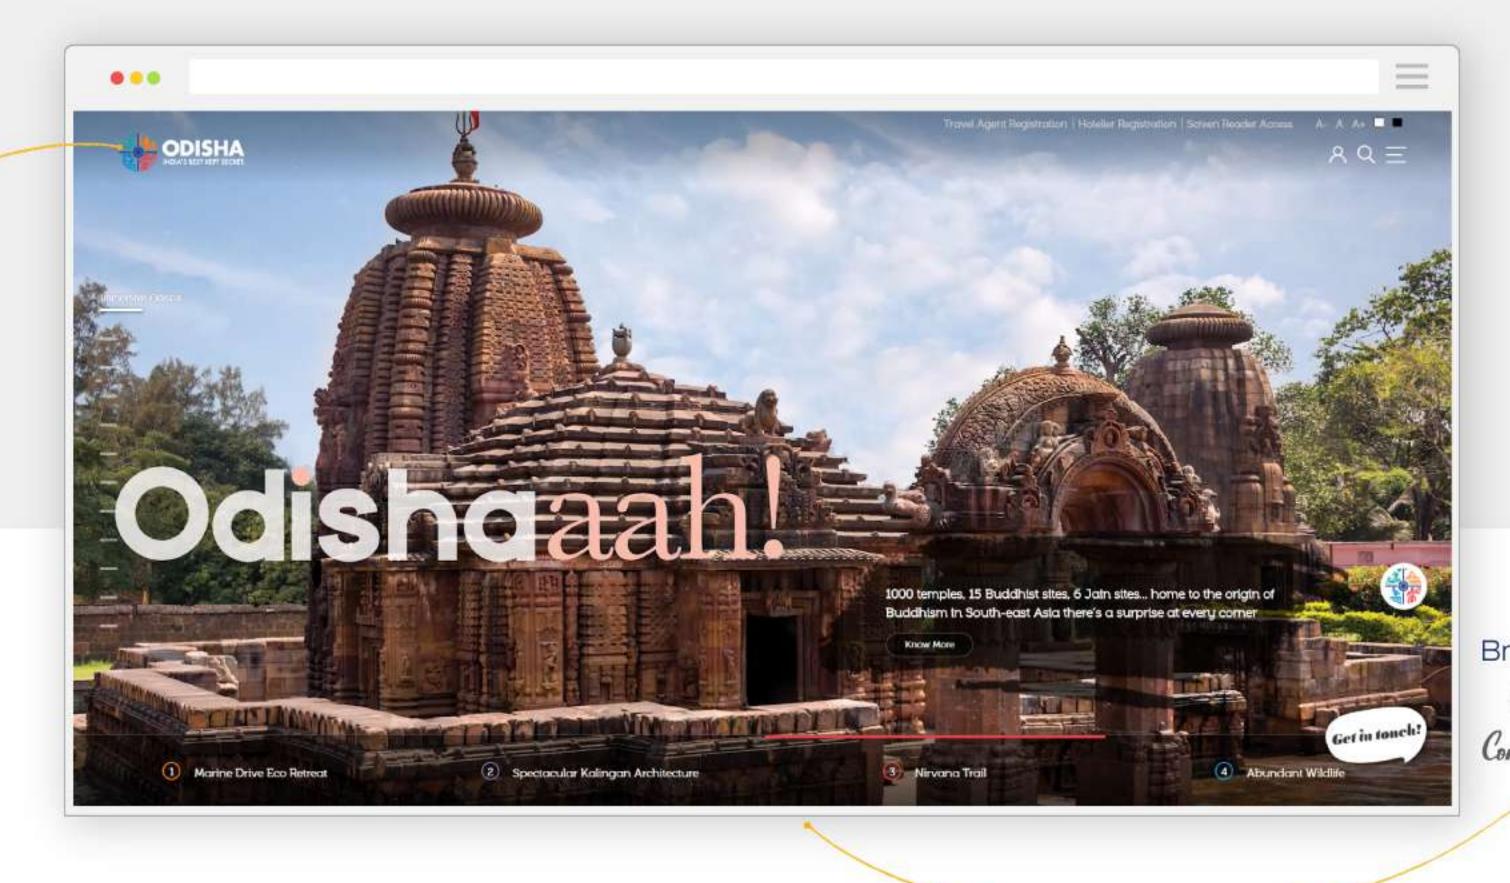

### Overview

Odisha Tourism wanted to enhance the state's tourism brand appeal and bring all stakeholders together on a single platform and deliver a global standard user experience & design.

Problem Statement

### **Revealing India's Best Kept Secret**

The Primary goal was to create a strong digital brand for Odisha. It was also important for the platform to offer end-to-end capabilities from discovery and exploration to planning, booking, and service provider feedback for all stakeholders.

## Goal Directed Design Process

Travel Agent Registration | Hotelier Registration | Screen Reader Access

A Q ≡