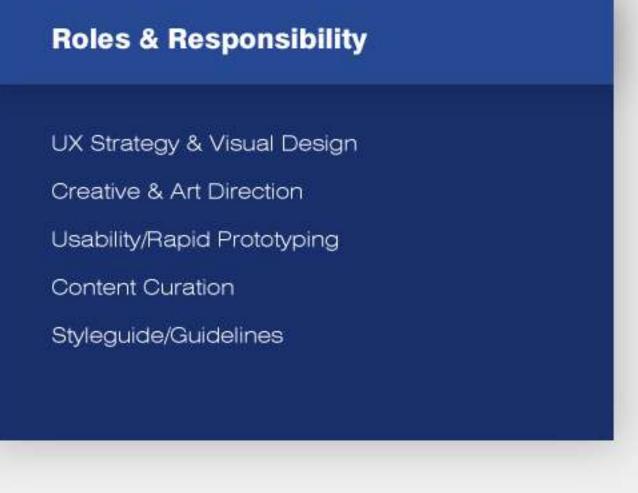

### Overview

Odisha Tourism wanted to enhance the state's tourism brand appeal and bring all stakeholders together on a single platform and deliver a global standard user experience & design.

Problem Statement

### **Revealing India's Best Kept Secret**

The Primary goal was to create a strong digital brand for Odisha. It was also important for the platform to offer end-to-end capabilities from discovery and exploration to planning, booking, and service provider feedback for all stakeholders.