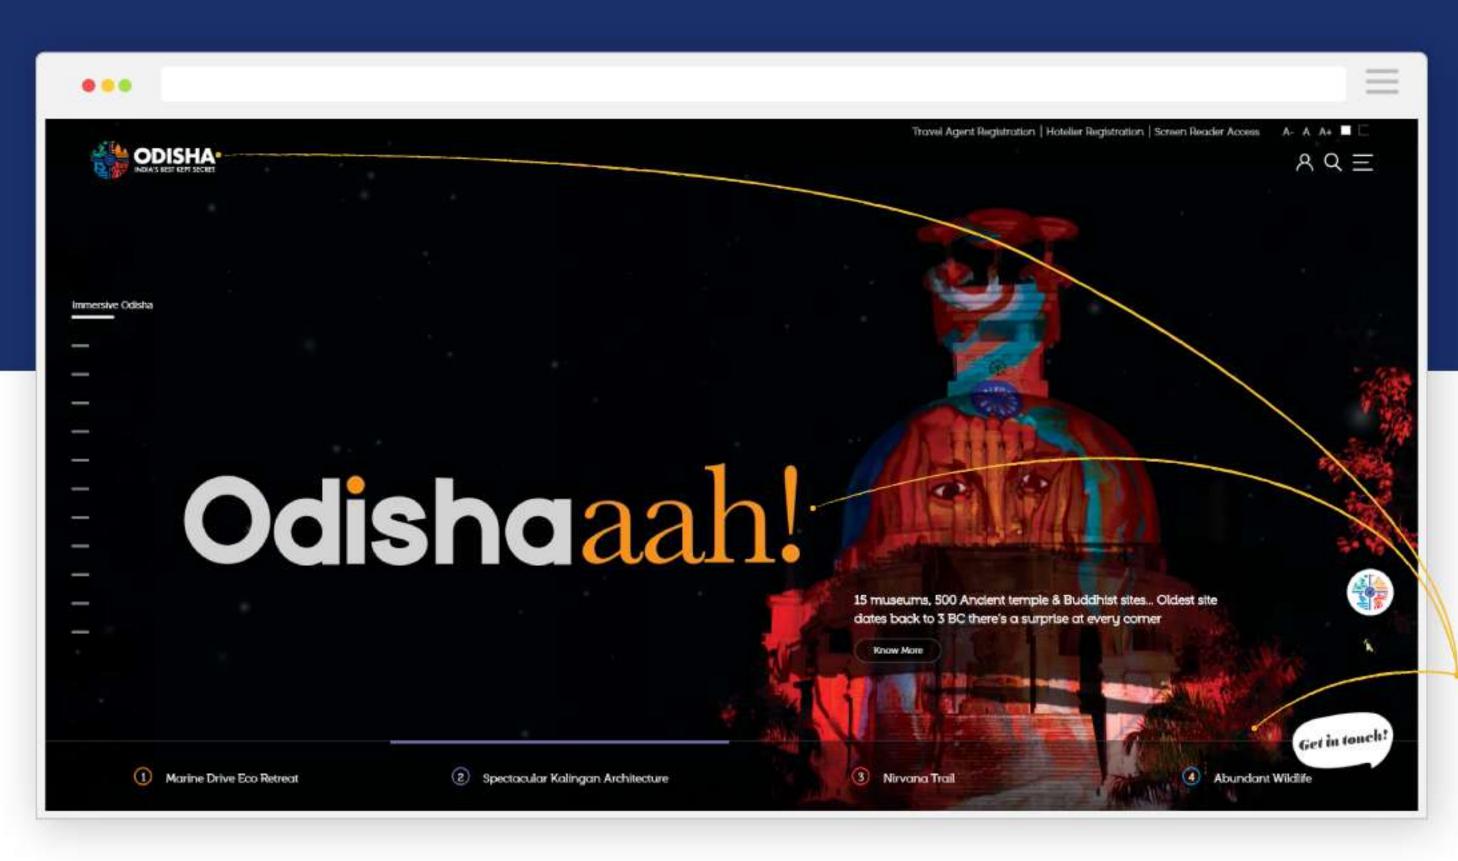

### Overview

Odisha Tourism wanted to enhance the state's tourism brand appeal and bring all stakeholders together on a single platform and deliver a global standard user experience & design.

Problem Statement

### **Revealing India's Best Kept Secret**

The Primary goal was to create a strong digital brand for Odisha. It was also important for the platform to offer end-to-end capabilities from discovery and exploration to planning, booking, and service provider feedback for all stakeholders.

## Goal Directed Design Process

Travel Agent Registration | Hotelier Registration | Screen Reader Access

A Q ≡