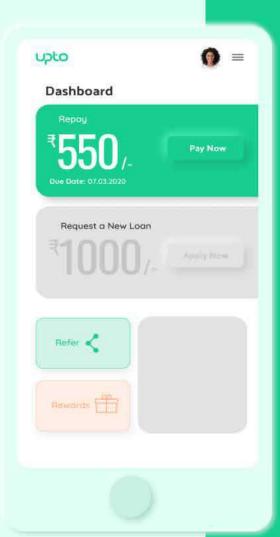

## **UptoMoney - For the upcoming Indians**

### Overview

Offering Indian students, blue collared workers and young professionals instant nano/micro loans digitally via the UptoMoney app. It offers users an opportunity to build an early credit worthiness and history.