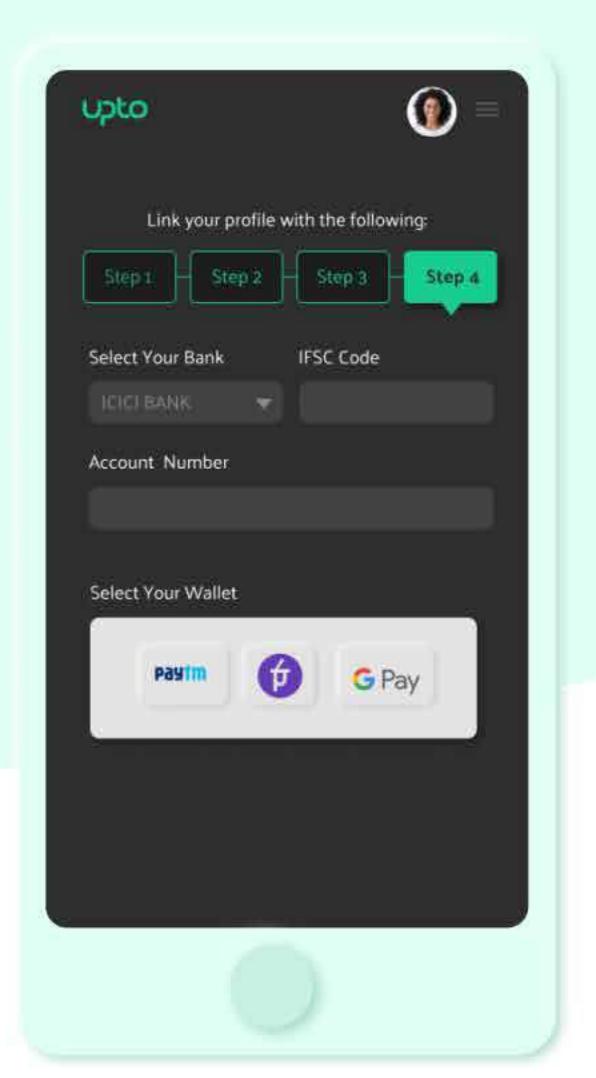

## **UptoMoney - For the upcoming Indians**

### Overview

Offering Indian students, blue collared workers and young professionals instant nano/micro loans digitally via the UptoMoney app. It offers users an opportunity to build an early credit worthiness and history.

### Built with making the onboarding as easy and robust as possible

### Design with the least possible distractions on the screen