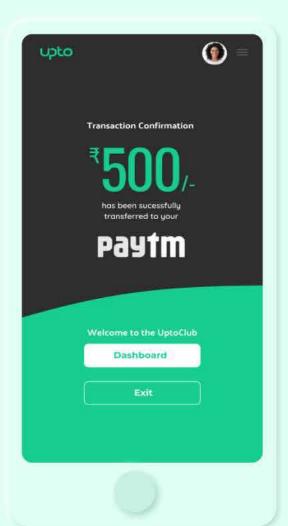

## **UptoMoney - For the upcoming Indians**

### Overview

Offering Indian students, blue collared workers and young professionals instant nano/micro loans digitally via the UptoMoney app. It offers users an opportunity to build an early credit worthiness and history.