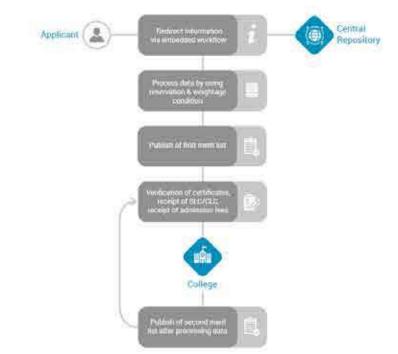

#### Fair Price Shop Automation (FPS)

Enforcing complete transparency in PDS transactions among beneficiaries and Fair Price Shop

Download

Farmer Registration

THE PROPERTY OF THE PROPERTY O

e-Admission is an integral part of the Students' Academic Management System (SAMS). It was conceptualized and developed by CSM in tandem with the stakeholders of the Education ecosystem, to provide a time-bound, transparent system of admission into educational institutes. It is an integrated Academic Management System and comprehensive tool for students/parents, administrators at colleges & Government. It combines reengineering in the admission system, with application development over a robust and highly dynamic condition set, stringent security regulations and mobility solutions to process millions of student application forms for frictionless admissions.

SAMS (Student Academic Management System)

e-Admission allows online application through Common Application Form (CAF), intimation through website, SMS, email, college notice board & toll-free Helpline, enables online processing & updating of admission information, and integration of qualifying exam result database.

Information dissemination to the students has been made multi-faceted to ensure delivery of admission: message in more than one mode of communication.

24/7 support for assisting not just the students but also the service providers, ensures that data is cleansed and complete, giving way to transparent results. The support cells provide application-wide, infrastructural and student hands on assistance throughout the period of admission.