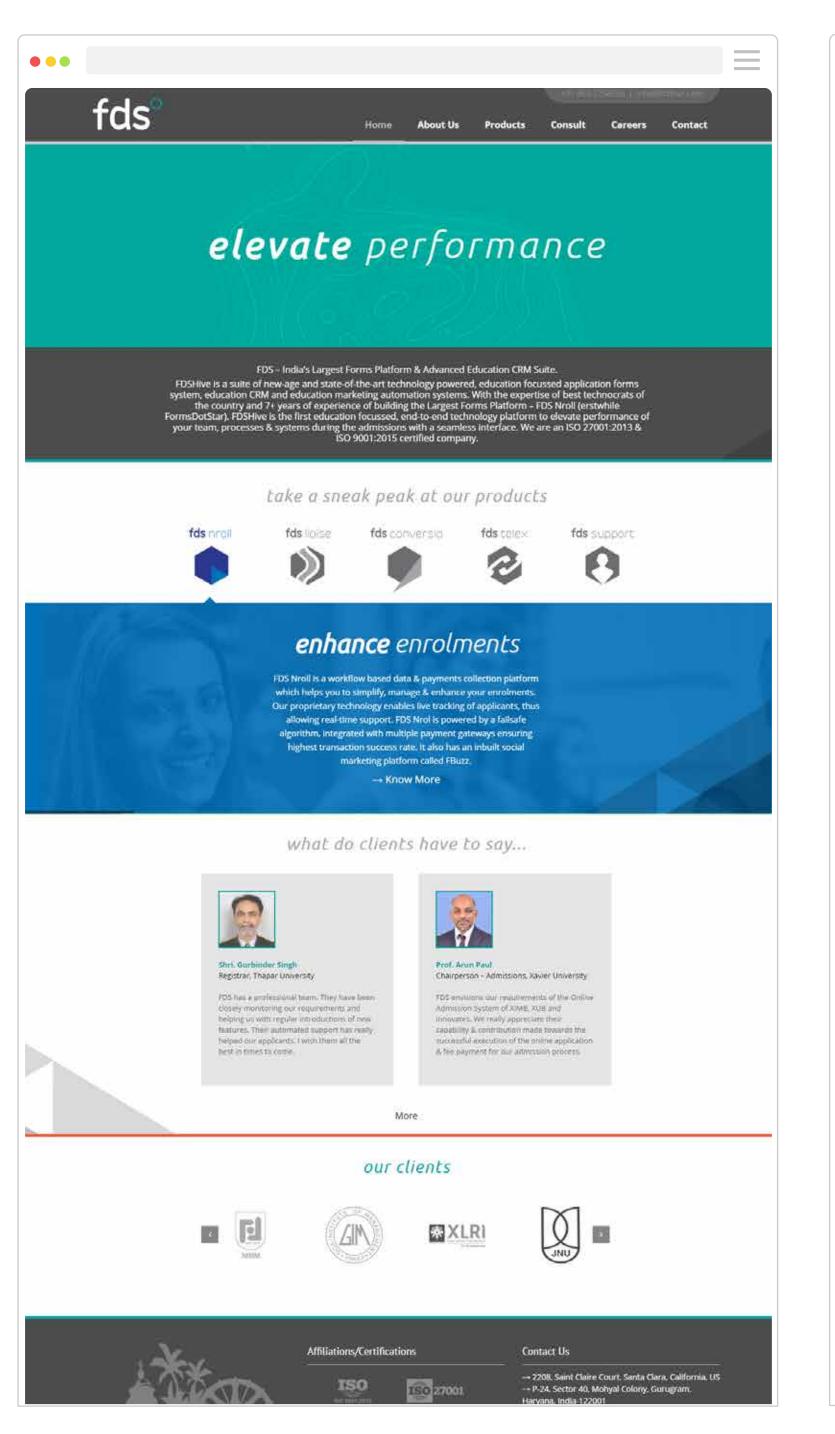

## India's Largest Forms Platform & Advanced Education CRM Suite

Overview

FDS – India's Largest Forms Platform & Advanced Education CRM Suite. FDSHive is a suite of new-age and state-of-the-art technology powered, education focussed application forms system, education CRM and education marketing automation systems.

fds telex

fds connect

fds support