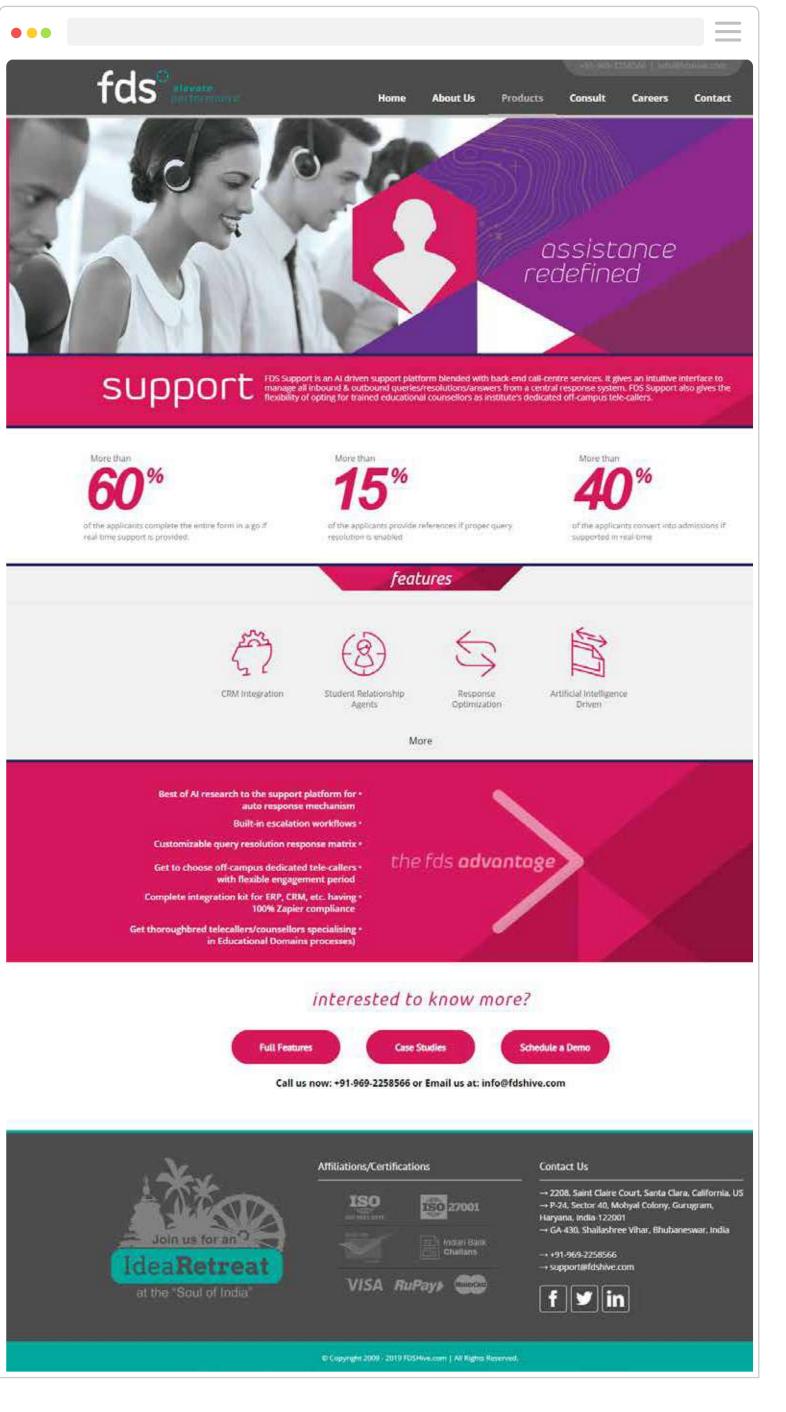

# Offerings

| CSM's solution in | Education management has been eviriched with its 10+ years of |
|-------------------|---------------------------------------------------------------|
| domain expertise  |                                                               |

| AGMISSION | Automation | 113 |
|-----------|------------|-----|
| System    |            |     |





| onitoring | ( |
|-----------|---|









## India's Largest Forms Platform & Advanced Education CRM Suite

Overview

FDS – India's Largest Forms Platform & Advanced Education CRM Suite. FDSHive is a suite of new-age and state-of-the-art technology powered, education focussed application forms system, education CRM and education marketing automation systems.













fds telex



fds connect



fds support









#### **Product Visual Design with Brand Alignment**







0%

of the institutions are able to map 100% of their expenses to admissions funnel

More than

90%

of the engagement with prospective candidate/s can be automated

**28**%

of the leads move to the next stage by using a CRM for funnel management

features

#### Website Redesign -

Carrying forward the identity across all touchpoints







Product
Visual
Design
with
Brand
Alignment





## An Inclusive Opportunity for Everyone



Brand Identity a promise

### Overview

Odisha Tourism wanted to enhance the state's tourism brand appeal and bring all stakeholders together on a single platform and deliver a global standard user experience & design.

Problem Statement

### **Revealing India's Best Kept Secret**

The Primary goal was