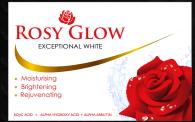

### **ROSY GLOW**

### ROSY GLOW

Rosy Glow - An intensive skin lightening soap, infused with active ingredients best known in Thailand, Japan, and Korea. It is a perfect combination of Alpha Arbutin, Kojic Acid, AHA, essential oils, and skin loving plant extracts that deeply penetrates and nourishes the skin to give you a brighter complexion, healthy clear skin, and exceptional glow. Experience the smoothness and richness of its bubble that will moisturize and exfoliate the dead skin leaving a youthful glowing appeal.

- Moisturising
- Brightening
- Rejuvenating

KOJIC ACID + ALPHA HYDROXY ACID + ALPHA ARBUTIN