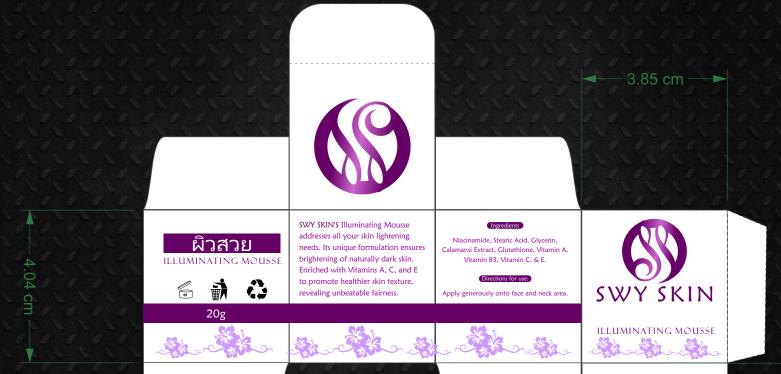

. Experience the smoothness and richness of its bubble that will moisturize and exfoliate the dead skin leaving a youthful glowing appeal.



- Moisturising
- Brightening
- Rejuvenating

KOJIC ACID + ALPHA HYDROXY ACID + ALPHA ARBUTIN

#### Ingredients

Coco Nucifera, Sodium lactate, Texwax, Glycerine , Clara White, Arbutin, Grapeseed Oil, Sunflower Oil, Sweet Almond, Collagen, Glycolic Acid, Vitamin E, Lactic Acid, Kojic Acid, Argan Oil, Rosehip, Fragrance.

1. Wet the skin 2. Apply Rosy Glow Soap generously 3. Work up a lather and massage skin for 3-5 minutes 4. Rinse with water 5. Use every Shower

For best result use with other Rosy Glow Product

### **Pantone Colors**







Fountain Gold



Black

Spot Embossed







# ELMERA NIPA SALVAN

GRAPHICARTIST

# PRODUCT PACKAGING DESIGNS









# ELMERA NIPA SALVAN

GRAPHICARTIST

# PRODUCT PACKAGING DESIGNS

### Front



# Top

# Perfect Glow

Parfect Glow Exceptional White - An intensive skin lighthening scop, Infused with active ingredients best known in Thailand, Japan, and Korea. Lis a parfect combination of Alpha Arbutin, Kojic Acid, AAH, assantial oils, and skin - loving plant extracts that deeply penetrates and nourishes the skin to give you a brighter complesion, healthy clare skin, and exceptional glow.

Experience the smoothness and richness of its bubble that will moisturize and exfoliate the dead skin leaving youthful glowing appeal.

Moisturising • Brightening • Rejuvenating

### **Bottom**

#### Ingradiante

Coco Nucifera, Sodium lactate, Texwax, Glycerine , Clara White, Arbutin, Grapeseed Oil, Sunflower Oi