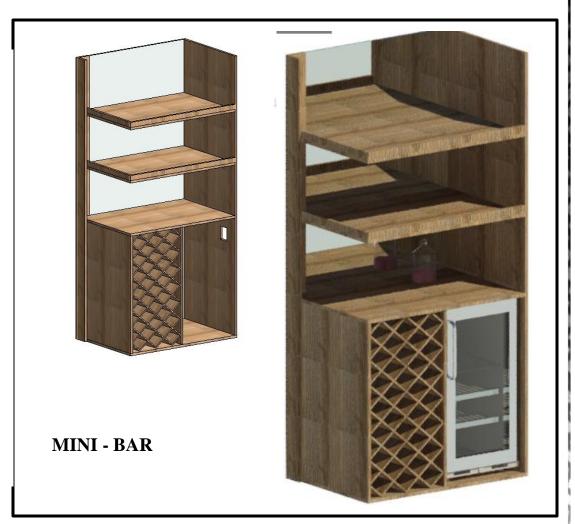

OOM<br>TABLE | 1        |            |             |
| HYC056    | LIBRARY BOOK SHLEH            | 1        |            |             |
| HYR012    | 3RD FLOOR RECEPTION DESK      | 1        | ****       |             |





- MODEL HYC
- SIDEBOARDQUANTITY: 1
- > LOCATIONS: GROUND FLOOR
- N DDICI



Layout View



#### SAMPLES OF WORK DONE AT HOME AND YOU LTD.

#### EXCERPTS OF PROPOSALS AND QUOTATIONS



#### WARDROBES AND KITCHEN PROPOSAL

Client: THE ADDRESS HOME LTD.
Location: ORILE ILASAN VILLAGE,
LAGOS EPE EXPRESS WAY, ETI OSA
L.G.A, LAGOS

Project code: HYL/TAH/LE/MAY2019

Name: MABEL.O
Email: mabel.O@homeandyoultd.com
Tal: 08131225931 08168481086

#### WARDROBE QUOTATION



#### PROSPECTIVE KITCHEN







### SAMPLES OF WORK DONE AT HOME AND YOU LTD.



### FURNITURE DESIGNS