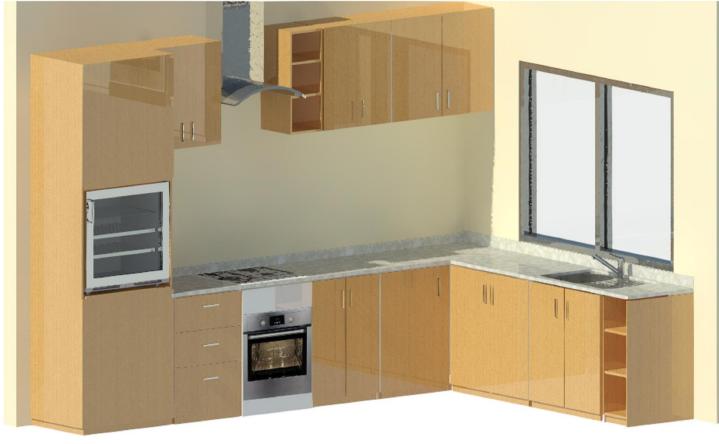

ROOM<br>TABLE | 1        |            |             |
| HYC056    | LIBRARY BOOK SHLEH            | 1        |            |             |
| HYR012    | 3RD FLOOR RECEPTION DESK      | 1        | ****       |             |





- MODEL HYC
- SIDEBOARDQUANTITY: 1
- > LOCATIONS: GROUND FLOOR
- N DDICI



Layout View



#### SAMPLES OF WORK DONE AT HOME AND YOU LTD.

#### EXCERPTS OF PROPOSALS AND QUOTATIONS



#### WARDROBES AND KITCHEN PROPOSAL

Client: THE ADDRESS HOME LTD.
Location: ORILE ILASAN VILLAGE,
LAGOS EPE EXPRESS WAY, ETI OSA
L.G.A, LAGOS

Project code: HYL/TAH/LE/MAY2019

Name: MABEL.O
Email: mabel.O@homeandyoultd.com
Tal: 08131225931 08168481086

#### WARDROBE QUOTATION



#### PROSPECTIVE KITCHEN







### SAMPLES OF WORK DONE AT HOME AND YOU LTD.



### FURNITURE DESIGNS