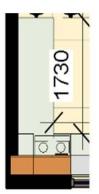

- MODEL HYC
- SIDEBOARDQUANTITY: 1
- > LOCATIONS: GROUND FLOOR
- N DDICI

Layout View