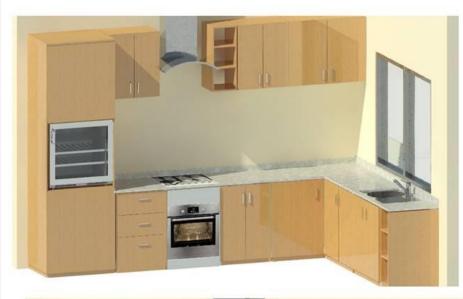

BLE        | 1        |            |             |
| HYT028    | 14 SEATER BOARD ROOM<br>TABLE | 1        |            |             |
| HYC056    | LIBRARY BOOK SHLEH            | 1        |            |             |
| HYR012    | 3RD FLOOR RECEPTION DESK      | 1        | ****       |             |





- MODEL HYC
- SIDEBOARDQUANTITY: 1
- > LOCATIONS: GROUND FLOOR
- N DDICI



Layout View



#### SAMPLES OF WORK DONE AT HOME AND YOU LTD.

#### EXCERPTS OF PROPOSALS AND QUOTATIONS



#### WARDROBES AND KITCHEN PROPOSAL

Client: THE ADDRESS HOME LTD.
Location: ORILE ILASAN VILLAGE,
LAGOS EPE EXPRESS WAY, ETI OSA
L.G.A, LAGOS

Project code: HYL/TAH/LE/MAY2019

Name: MABEL.O
Email: mabel.O@homeandyoultd.com
Tal: 08131225931 08168481086

#### WARDROBE QUOTATION



#### PROSPECTIVE KITCHEN







### SAMPLES OF WORK DONE AT HOME AND YOU LTD.



### FURNITURE DESIGNS