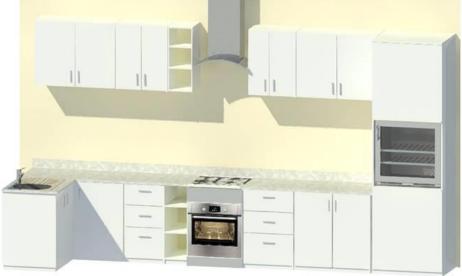

E        | 1        |            |             |
| HYT028    | 14 SEATER BOARD ROOM<br>TABLE | 1        |            |             |
| HYC056    | LIBRARY BOOK SHLEH            | 1        |            |             |
| HYR012    | 3RD FLOOR RECEPTION DESK      | 1        | ****       |             |





- MODEL HYC
- SIDEBOARDQUANTITY: 1
- > LOCATIONS: GROUND FLOOR
- N DDICI



Layout View



#### SAMPLES OF WORK DONE AT HOME AND YOU LTD.

#### EXCERPTS OF PROPOSALS AND QUOTATIONS



#### WARDROBES AND KITCHEN PROPOSAL

Client: THE ADDRESS HOME LTD.
Location: ORILE ILASAN VILLAGE,
LAGOS EPE EXPRESS WAY, ETI OSA
L.G.A, LAGOS

Project code: HYL/TAH/LE/MAY2019

Name: MABEL.O
Email: mabel.O@homeandyoultd.com
Tal: 08131225931 08168481086

#### WARDROBE QUOTATION



#### PROSPECTIVE KITCHEN







### SAMPLES OF WORK DONE AT HOME AND YOU LTD.



### FURNITURE DESIGNS