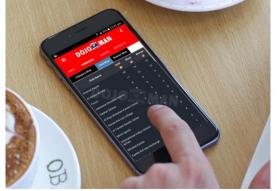

# Dojoman (Sports management)

#### Platform Web, Mobile application

#### **Function**

- Software help to maintain the entire karate tournament from registration to winner list report
- Live video streaming in all Tatami
- Mobile App for player and parents (shows the event info, fixture with opponent picture, club wise winner report, Live video streaming)
- Generate Draws (8-16-32 up to 64 matches per sheet) ,
   Download Draws as PDF and share Draw sheet to your mail

**Project Duration 3** Years **Client** Our own product