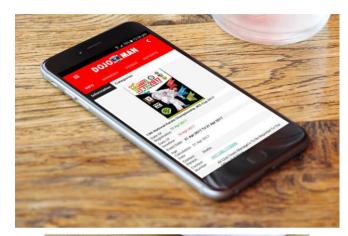

# Dojoman (Sports management)

#### Platform Web, Mobile application

#### **Function**

- Software help to maintain the entire karate tournament from registration to winner list report
- Live video streaming in all Tatami
- Mobile App for player and parents (shows the event info, fixture with opponent picture, club wise winner report, Live video streaming)
- Generate Draws (8-16-32 up to 64 matches per sheet) ,
   Download Draws as PDF and share Draw sheet to your mail

**Project Duration 3** Years **Client** Our own product