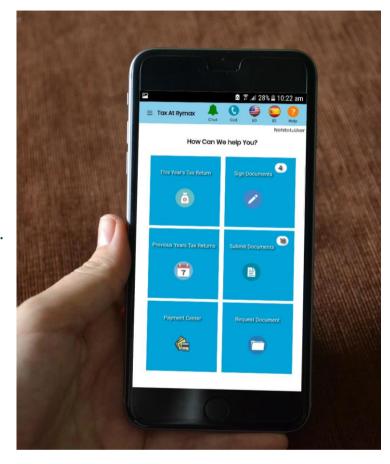

## E-TAX

#### **Platform** Mobile application

#### **Function**

- Customer installs app and follows instructions to submit documents needed to process his/her tax return.
- Customer E-signs documents via app and submits signed documents to office
- Tax return will get collected in customer inbox
- Customer pay the fee through app

**Project Duration 6** months

**Client** Canada