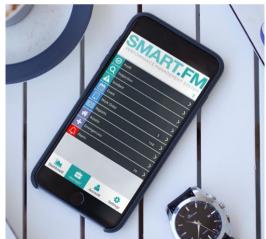

## Fire alarm App (Smart.fm)

Platform Android, IOS, Web(Admin)

#### **Function**

- App developed to eliminate the fire hazards in the apartment.
- Major task done by the app will be doing inspection,
   Capturing the happened incident, Regular Audit, Event scheduling.
- Weekly/monthly work order report generation
- QR code scanner for attendance.
- Sharing functionality to other apps.
- Electronic signature capture.

**Project Duration 2** Years.

**Client** Singapore