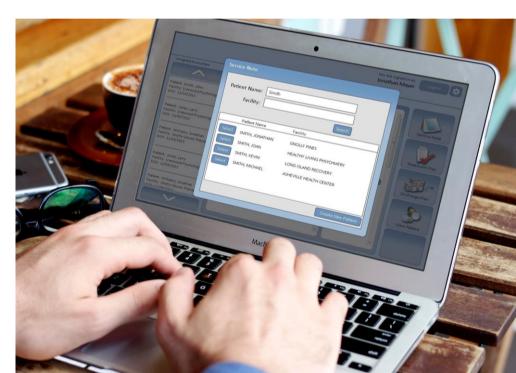

## **Electronic Health Record(EHR)**

Platform Web, IPAD.

#### **Function**

- An complete EHR tool which will maintain the patient record check in to check out.
- Centralized database of record with past visit history
- Application has two user nurse and doctor. Nurse will do the patient registration with demography, Doctor will examine the patient and input the mental and physical status of the Patient.
- Smart search tool.
- Online payment functionality.
- E-Signature functionality.

Project Duration 8 months. Client USA