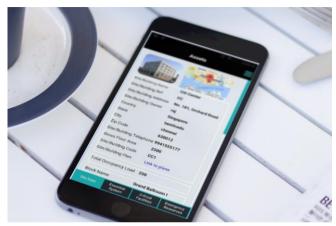

## Singapore Realestate CRM APP

#### Platform IOS

#### **Function**

- App help to follow up and close real estate deals.
- Integrated with Singapore tax calculator.
- Agents can save money, time, and tempers by avoiding inefficient paperwork.
- Easy swipe technology and clear design.
- Bulk mailing module.
- Regular follow up alarm.

**Project Duration 3 months.** 

**Client** Singapore.