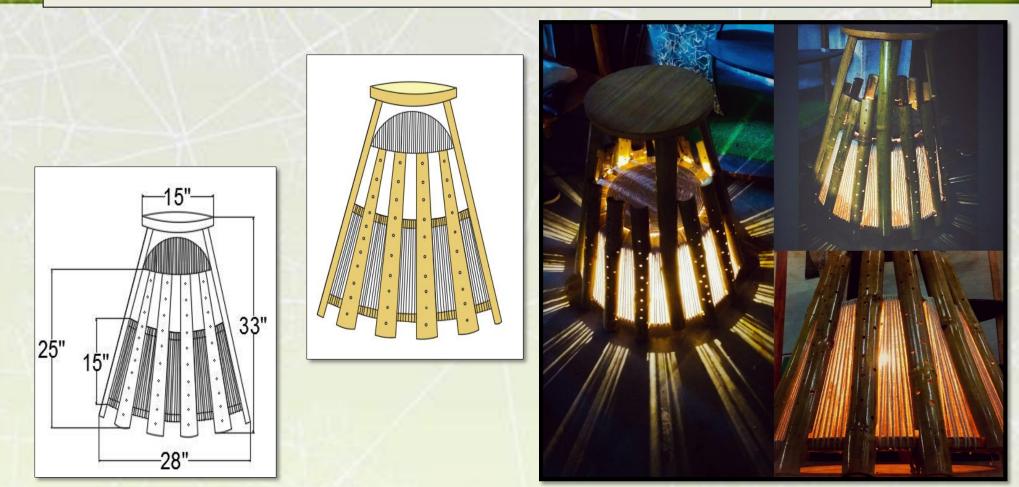

#### DESIGN OF DISPLAY STAND

THIS FURNITURE DESIGNED FOR SHOWCASING PRODUCT . THIS STAND IS DESIGNED FOR THE SPORTS RETAIL SHOP INSPIRED BY SHUTTLECOCK MATERIAL USED – BAMBOO , COTTON ROPE , PLYBOARD