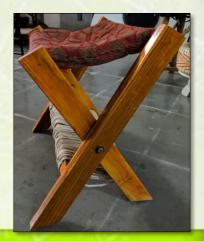

### DESIGN OF FOLDING CHAIR

A COMPACTABLE , LIGHTER AND FOLDABLE CHAIR FOR THE AGE GROUP 20-24 . THE MATERIAL USED - TEAK WOOD , FABRIC FOR SEATING , NUT BOLT FOR FOLDING MECHANISM AND ROPE .