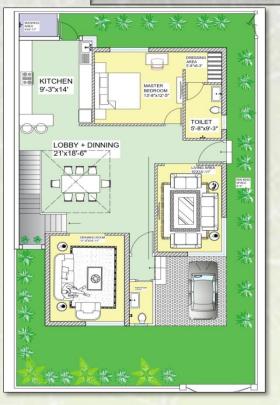

#### **PLAN OF A RESIDENCE**

- TOTAL AREA 2437 SQFT
- CLIENT NAME SHASHANK SRIVASTAV
- PLACE JALANDHAR
- THREE BEDROOM
- ONE FAMILY LOUNGE
- ONE DRAWING ROOM
- ONE KITCHEN
- ONE DINNING SPACE

- THREE TOILET BATHROOM
- ONE GYM ROOM