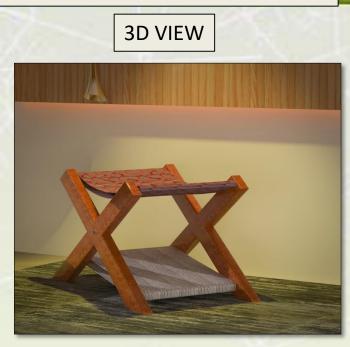

### DESIGN OF FOLDING CHAIR

A COMPACTABLE , LIGHTER AND FOLDABLE CHAIR FOR THE AGE GROUP 20-24 . THE MATERIAL USED - TEAK WOOD , FABRIC FOR SEATING , NUT BOLT FOR FOLDING MECHANISM AND ROPE .