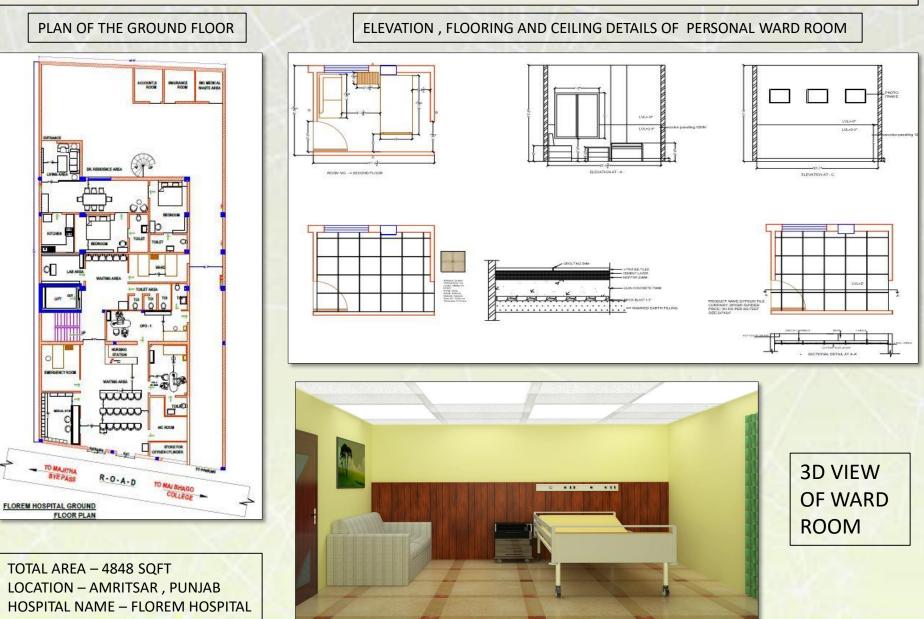

OLDEN TOUCH , WITH A WARM COLOR AND A WOODEN PANNEL EMPHASIZING THE

CONTEMPRORY BEDROOM DESIGN WITH MIXTURE OF LIGHT AND DARK COLOR



KITCHEN DESIGN WITH AN ISLAND COUNTER



BEDROOM DESIGN WITH NATURAL AND ARTIFICIAL LIGHT ILLUMINATING THE ROOM BEAUTIFULLY



A SPACE FOR DISPLAYING A PRODUCT WITH DIFFERENT COLOR SPOTLIGHT



DRAWING CUM DINNING HALL DESIGN SPACE

# 3DS MAX WORK



DESIGN FOR THE HOSPITAL RECEPTION SPACE



COMPACT BATHROOM DESIGN



FARMHOUSE DESIGN

# SKETCHES

#### RECEPTION AREA







CAFÉ EXTERIOR

RESIDENCE

#### **COMPOSITION OF ELEMENTS OF DESIGN**







Patterns designed using elements of design can be used for designing Flooring , ceiling and wall . Material used for designing are buttons , color sketch , marker and black plastic pearl.

### HOSPITAL DESIGN





#### **RESIDENCE DESIGN**

#### **PLAN OF A RESIDENCE**



- TOTAL AREA 2437 SQFT
- CLIENT NAME SHASHANK SRIVASTAV
- PLACE JALANDHAR
- THREE BEDROOM
- ONE FAMILY LOUNGE
- ONE DRAWING ROOM
- ONE KITCHEN
- ONE DINNING SPACE



- THREE TOILET BATHROOM
- ONE GYM ROOM



#### SPORTS RETAIL STORE DESGN



7

### SCHOOL DESIGN



24'-0"x32'-0" SEAT - 36

SEAT - 30

19'-9"x32'-3'



A



Porch \*----

DANCE ROOM 24'x 32'

**GROUND FLOOR PLAN** 



#### DESIGN OF DISPLAY STAND



THIS FURNITURE DESIGNED FOR SHOWCASING PRODUCT . THIS STAND IS DESIGNED FOR THE SPORTS RETAIL SHOP INSPIRED BY SHUTTLECOCK MATERIAL USED – BAMBOO , COTTON ROPE , PLYBOARD

### DESIGN OF FOLDING CHAIR







A COMPACTABLE , LIGHTER AND FOLDABLE CHAIR FOR THE AGE GROUP 20-24 . THE MATERIAL USED - TEAK WOOD , FABRIC FOR S