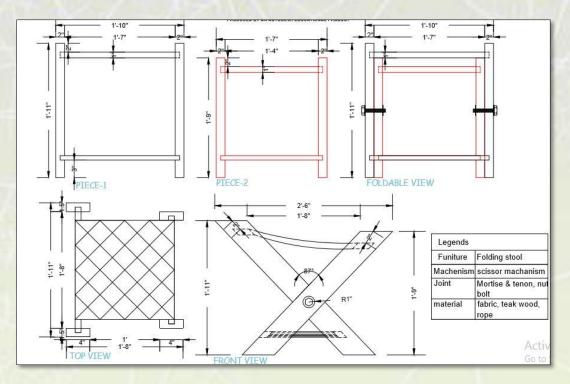

### DESIGN OF FOLDING CHAIR

A COMPACTABLE , LIGHTER AND FOLDABLE CHAIR FOR THE AGE GROUP 20-24 . THE MATERIAL USED - TEAK WOOD , FABRIC FOR SEATING , NUT BOLT FOR FOLDING MECHANISM AND ROPE .