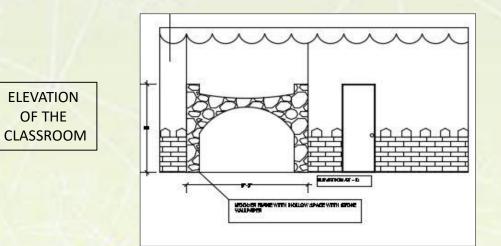

### SCHOOL DESIGN

24'-0"x32'-0" SEAT - 36

SEAT - 30

19'-9"x32'-3'

A

Porch \*----

DANCE ROOM 24'x 32'

**GROUND FLOOR PLAN** 