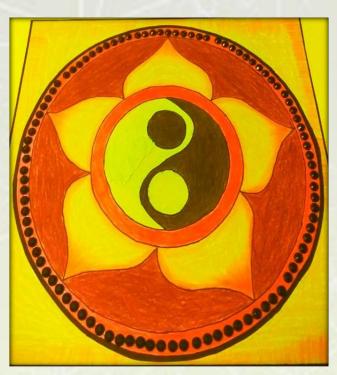

#### **COMPOSITION OF ELEMENTS OF DESIGN**

Patterns designed using elements of design can be used for designing Flooring , ceiling and wall . Material used for designing are buttons , color sketch , marker and black plastic pearl.