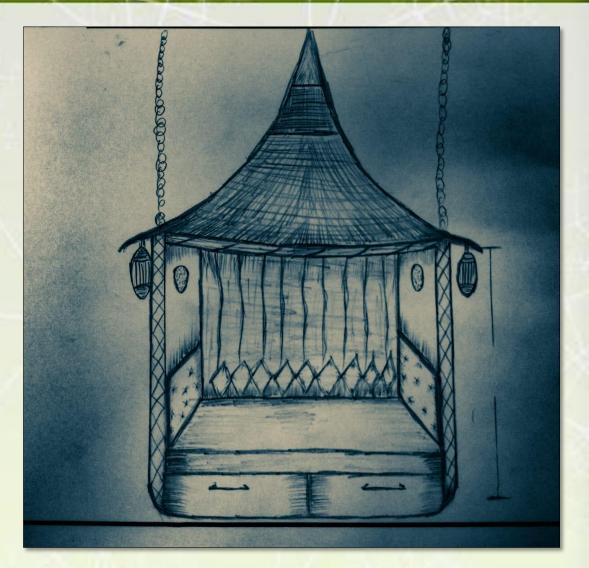

### DESIGN OF HANGING CHAIR

THIS IS THE PRODUCT DESIGNED FOR CUSTOMER PERSONAL SPACE . THIS HANGING CHAIR HAS SPEAKER INSTALLED IN IT , WITH LED STRIP , DRAWER AT THE BOTTOM .