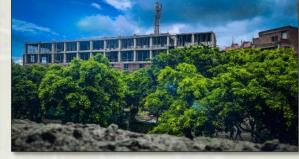

32'

**GROUND FLOOR PLAN** 



#### DESIGN OF DISPLAY STAND



THIS FURNITURE DESIGNED FOR SHOWCASING PRODUCT . THIS STAND IS DESIGNED FOR THE SPORTS RETAIL SHOP INSPIRED BY SHUTTLECOCK MATERIAL USED – BAMBOO , COTTON ROPE , PLYBOARD

### DESIGN OF FOLDING CHAIR







A COMPACTABLE , LIGHTER AND FOLDABLE CHAIR FOR THE AGE GROUP 20-24 . THE MATERIAL USED - TEAK WOOD , FABRIC FOR SEATING , NUT BOLT FOR FOLDING MECHANISM AND ROPE .







### DESIGN OF HANGING CHAIR

THIS IS THE PRODUCT DESIGNED FOR CUSTOMER PERSONAL SPACE . THIS HANGING CHAIR HAS SPEAKER INSTALLED IN IT , WITH LED STRIP , DRAWER AT THE BOTTOM .



#### LOGO DESIGN













THIS LOGO HAS BEEN DESIGNED FOR A SPORTS BRAND , SO ALL ITS ELEMENTS HAS BEEN INSPIRED BY SPORTS EQUIPMENTS

#### PHOTOGRAPHY































### ACHIEVEMENTS

| TWO MONTHS COURSE OF AUTODESK 3DS MAX