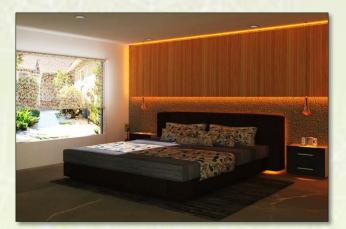

## 3DS MAX WORK

DRAWING ROOM DESIGN WITH THE

ROOM

GOLDEN TOUCH , WITH A WARM COLOR AND A WOODEN PANNEL EMPHASIZING THE

CONTEMPRORY BEDROOM DESIGN WITH MIXTURE OF LIGHT AND DARK COLOR

KITCHEN DESIGN WITH AN ISLAND COUNTER

BEDROOM DESIGN WITH NATURAL AND ARTIFICIAL LIGHT ILLUMINATING THE ROOM BEAUTIFULLY

A SPACE FOR DISPLAYING A PRODUCT WITH DIFFERENT COLOR SPOTLIGHT

DRAWING CUM DINNING HALL DESIGN SPACE