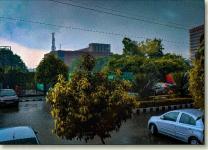

ROOM 24'x 32'

**GROUND FLOOR PLAN** 



#### DESIGN OF DISPLAY STAND



THIS FURNITURE DESIGNED FOR SHOWCASING PRODUCT . THIS STAND IS DESIGNED FOR THE SPORTS RETAIL SHOP INSPIRED BY SHUTTLECOCK MATERIAL USED – BAMBOO , COTTON ROPE , PLYBOARD

### DESIGN OF FOLDING CHAIR







A COMPACTABLE , LIGHTER AND FOLDABLE CHAIR FOR THE AGE GROUP 20-24 . THE MATERIAL USED - TEAK WOOD , FABRIC FOR SEATING , NUT BOLT FOR FOLDING MECHANISM AND ROPE .







### DESIGN OF HANGING CHAIR

THIS IS THE PRODUCT DESIGNED FOR CUSTOMER PERSONAL SPACE . THIS HANGING CHAIR HAS SPEAKER INSTALLED IN IT , WITH LED STRIP , DRAWER AT THE BOTTOM .



#### LOGO DESIGN













THIS LOGO HAS BEEN DESIGNED FOR A SPORTS BRAND , SO ALL ITS ELEMENTS HAS BEEN INSPIRED BY SPORTS EQUIPMENTS

#### PHOTOGRAPHY































### ACHIEVEMENTS

| TWO MONTHS COURSE OF AUTODESK 3DS MAX