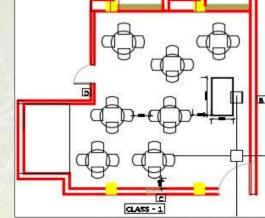

### SCHOOL DESIGN

24'-0"x32'-0" SEAT - 36

SEAT - 30

19'-9"x32'-3'

A

Porch \*----

DANCE ROOM 24'x 32'

**GROUND FLOOR PLAN** 