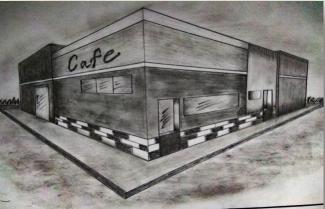

|
| 3.ARTWORK              | 3     |  |
| 4.AUTOCAD PROJECT WORK | 4 - 8 |  |
| 5. DESIGN OF FURNITURE | 9-11  |  |
| 6. LOGO DESIGN         | 12    |  |
| 7. PHOTOGRAPHY         | 13    |  |
| 8. ACHIVEMENTS         | 14    |  |

## 3DS MAX WORK



DRAWING ROOM DESIGN WITH THE

ROOM

GOLDEN TOUCH , WITH A WARM COLOR AND A WOODEN PANNEL EMPHASIZING THE

CONTEMPRORY BEDROOM DESIGN WITH MIXTURE OF LIGHT AND DARK COLOR



KITCHEN DESIGN WITH AN ISLAND COUNTER



BEDROOM DESIGN WITH NATURAL AND ARTIFICIAL LIGHT ILLUMINATING THE ROOM BEAUTIFULLY



A SPACE FOR DISPLAYING A PRODUCT WITH DIFFERENT COLOR SPOTLIGHT



DRAWING CUM DINNING HALL DESIGN SPACE

# 3DS MAX WORK



DESIGN FOR THE HOSPITAL RECEPTION SPACE



COMPACT BATHROOM DESIGN



FARMHOUSE DESIGN

# SKETCHES

#### RECEPTION AREA







CAFÉ EXTERIOR

RESIDENCE

#### **COMPOSITION OF ELEMENTS OF DESIGN**







Patterns designed using elements of design can be used for designing Flooring , ceiling and wall . Material used for designing are buttons , color sketch , marker and black plastic pearl.

### HOSPITAL DESIGN





#### **RESIDENCE DESIGN**

#### **PLAN OF A RESIDENCE**



- TOTAL AREA 2437 SQFT
- CLIENT NAME SHASHANK SRIVASTAV
- PLACE JALANDHAR
- THREE BEDROOM
- ONE FAMILY LOUNGE
- ONE DRAWING ROOM
- ONE KITCHEN
- ONE DINNING SPACE



- THREE TOILET BATHROOM
- ONE GYM ROOM



#### SPORTS RETAIL STORE DESGN



7

### SCHOOL DESIGN



24'-0"x32'-0" SEAT - 36

SEAT - 30

19'-9"x32'-3'



A



Porch \*----

DANCE ROOM 24'x 32'

**GROUND FLOOR PLAN** 



#### DESIGN OF DISPLAY STAND



THIS FURNITURE DESIGNED FOR SHOW