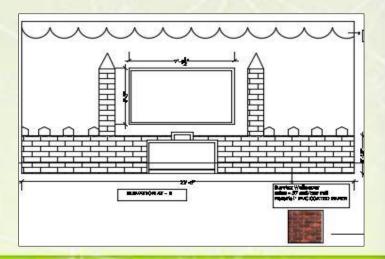

### SCHOOL DESIGN

24'-0"x32'-0" SEAT - 36

SEAT - 30

19'-9"x32'-3'

A

Porch \*----

DANCE ROOM 24'x 32'

**GROUND FLOOR PLAN** 