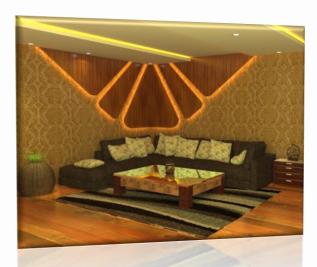

## 3DS MAX WORK

DRAWING ROOM DESIGN WITH THE

ROOM

GOLDEN TOUCH , WITH A WARM COLOR AND A WOODEN PANNEL EMPHASIZING THE

CONTEMPRORY BEDROOM DESIGN WITH MIXTURE OF LIGHT AND DARK COLOR

KITCHEN DESIGN WITH AN ISLAND COUNTER