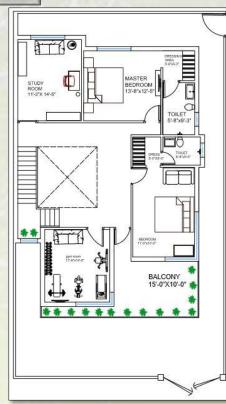

#### **PLAN OF A RESIDENCE**

- TOTAL AREA 2437 SQFT
- CLIENT NAME SHASHANK SRIVASTAV
- PLACE JALANDHAR
- THREE BEDROOM
- ONE FAMILY LOUNGE
- ONE DRAWING ROOM
- ONE KITCHEN
- ONE DINNING SPACE

- THREE TOILET BATHROOM
- ONE GYM ROOM