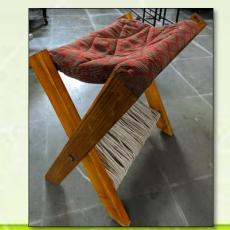

### DESIGN OF FOLDING CHAIR

A COMPACTABLE , LIGHTER AND FOLDABLE CHAIR FOR THE AGE GROUP 20-24 . THE MATERIAL USED - TEAK WOOD , FABRIC FOR SEATING , NUT BOLT FOR FOLDING MECHANISM AND ROPE .