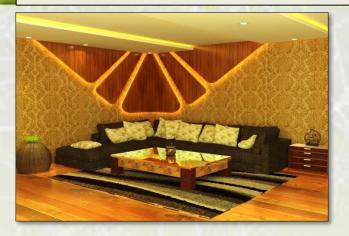

## 3DS MAX WORK

DRAWING ROOM DESIGN WITH THE

ROOM

GOLDEN TOUCH , WITH A WARM COLOR AND A WOODEN PANNEL EMPHASIZING THE

CONTEMPRORY BEDROOM DESIGN WITH MIXTURE OF LIGHT AND DARK COLOR

KITCHEN DESIGN WITH AN ISLAND COUNTER