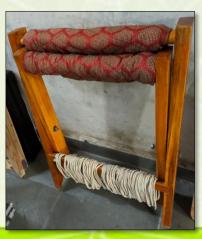

### DESIGN OF FOLDING CHAIR

A COMPACTABLE , LIGHTER AND FOLDABLE CHAIR FOR THE AGE GROUP 20-24 . THE MATERIAL USED - TEAK WOOD , FABRIC FOR SEATING , NUT BOLT FOR FOLDING MECHANISM AND ROPE .