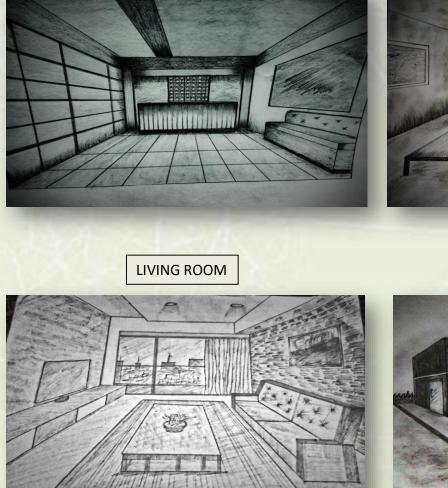

|  |
| 3.ARTWORK              | 3     |  |
| 4.AUTOCAD PROJECT WORK | 4 - 8 |  |
| 5. DESIGN OF FURNITURE | 9-11  |  |
| 6. LOGO DESIGN         | 12    |  |
| 7. PHOTOGRAPHY         | 13    |  |
| 8. ACHIVEMENTS         | 14    |  |

## 3DS MAX WORK



DRAWING ROOM DESIGN WITH THE

ROOM

GOLDEN TOUCH , WITH A WARM COLOR AND A WOODEN PANNEL EMPHASIZING THE

CONTEMPRORY BEDROOM DESIGN WITH MIXTURE OF LIGHT AND DARK COLOR



KITCHEN DESIGN WITH AN ISLAND COUNTER



BEDROOM DESIGN WITH NATURAL AND ARTIFICIAL LIGHT ILLUMINATING THE ROOM BEAUTIFULLY



A SPACE FOR DISPLAYING A PRODUCT WITH DIFFERENT COLOR SPOTLIGHT



DRAWING CUM DINNING HALL DESIGN SPACE

# 3DS MAX WORK



DESIGN FOR THE HOSPITAL RECEPTION SPACE



COMPACT BATHROOM DESIGN



FARMHOUSE DESIGN

# SKETCHES

#### RECEPTION AREA







CAFÉ EXTERIOR

RESIDENCE

#### **COMPOSITION OF ELEMENTS OF DESIGN**







Patterns designed using elements of design can be used for designing Flooring , ceiling and wall . Material used for designing are buttons , color sketch , marker and black plastic pearl.

### HOSPITAL DESIGN





#### **RESIDENCE DESIGN**

#### **PLAN OF A RESIDENCE**



- TOTAL AREA 2437 SQFT
- CLIENT NAME SHASHANK SRIVASTAV
- PLACE JALANDHAR
- THREE BEDROOM
- ONE FAMILY LOUNGE
- ONE DRAWING ROOM
- ONE KITCHEN
- ONE DINNING SPACE



- THREE TOILET BATHROOM
- ONE GYM ROOM



#### SPORTS RETAIL STORE DESGN



7

### SCHOOL DESIGN



24'-0"x32'-0" SEAT - 36

SEAT - 30

19'-9"x32'-3'



A



Porch \*----

DANCE ROOM 24'x 32'

**GROUND FLOOR PLAN** 



#### DESIGN OF DISPLAY STAND



THIS FURNITURE DESIGNED FOR SH