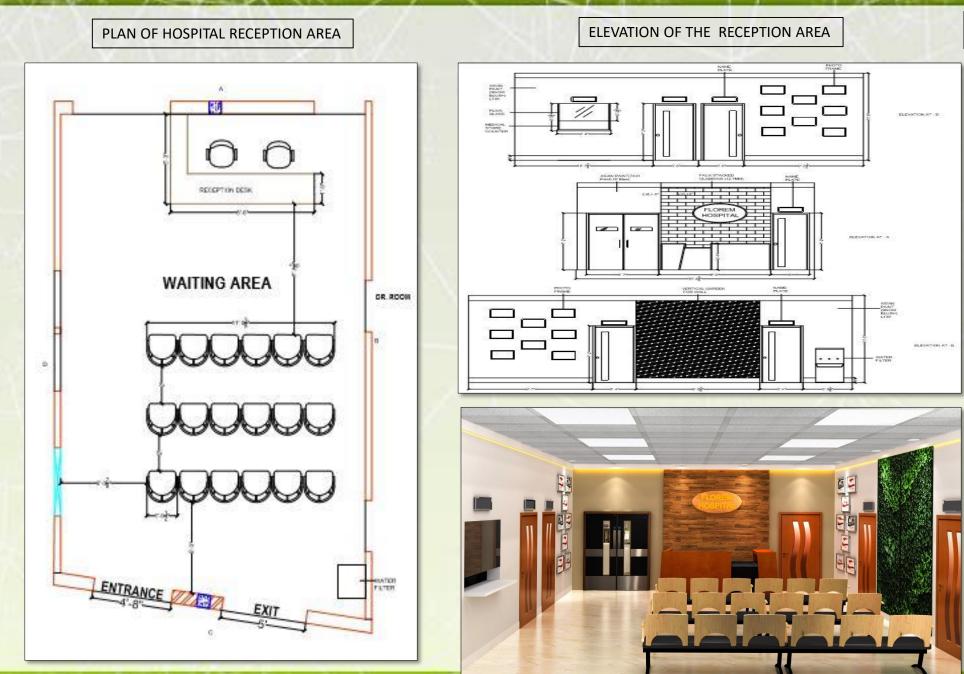

DEN TOUCH , WITH A WARM COLOR AND A WOODEN PANNEL EMPHASIZING THE

CONTEMPRORY BEDROOM DESIGN WITH MIXTURE OF LIGHT AND DARK COLOR



KITCHEN DESIGN WITH AN ISLAND COUNTER



BEDROOM DESIGN WITH NATURAL AND ARTIFICIAL LIGHT ILLUMINATING THE ROOM BEAUTIFULLY



A SPACE FOR DISPLAYING A PRODUCT WITH DIFFERENT COLOR SPOTLIGHT



DRAWING CUM DINNING HALL DESIGN SPACE

# 3DS MAX WORK



DESIGN FOR THE HOSPITAL RECEPTION SPACE



COMPACT BATHROOM DESIGN



FARMHOUSE DESIGN

# SKETCHES

#### RECEPTION AREA







CAFÉ EXTERIOR

RESIDENCE

#### **COMPOSITION OF ELEMENTS OF DESIGN**







Patterns designed using elements of design can be used for designing Flooring , ceiling and wall . Material used for designing are buttons , color sketch , marker and black plastic pearl.

### HOSPITAL DESIGN





#### **RESIDENCE DESIGN**

#### **PLAN OF A RESIDENCE**



- TOTAL AREA 2437 SQFT
- CLIENT NAME SHASHANK SRIVASTAV
- PLACE JALANDHAR
- THREE BEDROOM
- ONE FAMILY LOUNGE
- ONE DRAWING ROOM
- ONE KITCHEN
- ONE DINNING SPACE



- THREE TOILET BATHROOM
- ONE GYM ROOM



#### SPORTS RETAIL STORE DESGN



7

### SCHOOL DESIGN



24'-0"x32'-0" SEAT - 36

SEAT - 30

19'-9"x32'-3'



A



Porch \*----

DANCE ROOM 24'x 32'

**GROUND FLOOR PLAN** 



#### DESIGN OF DISPLAY STAND



THIS FURNITURE DESIGNED FOR SHOWCASING PRODUCT . THIS STAND IS DESIGNED FOR THE SPORTS RETAIL SHOP INSPIRED BY SHUTTLECOCK MATERIAL USED – BAMBOO , COTTON ROPE , PLYBOARD

### DESIGN OF FOLDING CHAIR







A COMPACTABLE , LIGHTER AND FOLDABLE CHAIR FOR THE AGE GROUP 20-24 . THE MATERIAL USED - TEAK WOOD , FABRIC FOR SEA