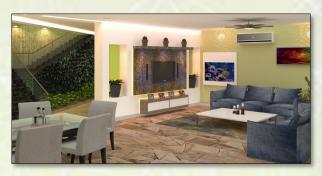

## 3DS MAX WORK

DRAWING ROOM DESIGN WITH THE

ROOM

GOLDEN TOUCH , WITH A WARM COLOR AND A WOODEN PANNEL EMPHASIZING THE

CONTEMPRORY BEDROOM DESIGN WITH MIXTURE OF LIGHT AND DARK COLOR

KITCHEN DESIGN WITH AN ISLAND COUNTER