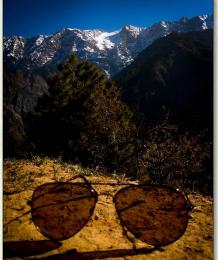

x 32'

**GROUND FLOOR PLAN** 



#### DESIGN OF DISPLAY STAND



THIS FURNITURE DESIGNED FOR SHOWCASING PRODUCT . THIS STAND IS DESIGNED FOR THE SPORTS RETAIL SHOP INSPIRED BY SHUTTLECOCK MATERIAL USED – BAMBOO , COTTON ROPE , PLYBOARD

### DESIGN OF FOLDING CHAIR







A COMPACTABLE , LIGHTER AND FOLDABLE CHAIR FOR THE AGE GROUP 20-24 . THE MATERIAL USED - TEAK WOOD , FABRIC FOR SEATING , NUT BOLT FOR FOLDING MECHANISM AND ROPE .







### DESIGN OF HANGING CHAIR

THIS IS THE PRODUCT DESIGNED FOR CUSTOMER PERSONAL SPACE . THIS HANGING CHAIR HAS SPEAKER INSTALLED IN IT , WITH LED STRIP , DRAWER AT THE BOTTOM .



#### LOGO DESIGN













THIS LOGO HAS BEEN DESIGNED FOR A SPORTS BRAND , SO ALL ITS ELEMENTS HAS BEEN INSPIRED BY SPORTS EQUIPMENTS

#### PHOTOGRAPHY































### ACHIEVEMENTS

| TWO MONTHS COURSE OF AUTODESK 3DS MAX