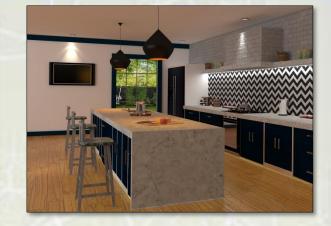

## 3DS MAX WORK

DRAWING ROOM DESIGN WITH THE

ROOM

GOLDEN TOUCH , WITH A WARM COLOR AND A WOODEN PANNEL EMPHASIZING THE

CONTEMPRORY BEDROOM DESIGN WITH MIXTURE OF LIGHT AND DARK COLOR

KITCHEN DESIGN WITH AN ISLAND COUNTER