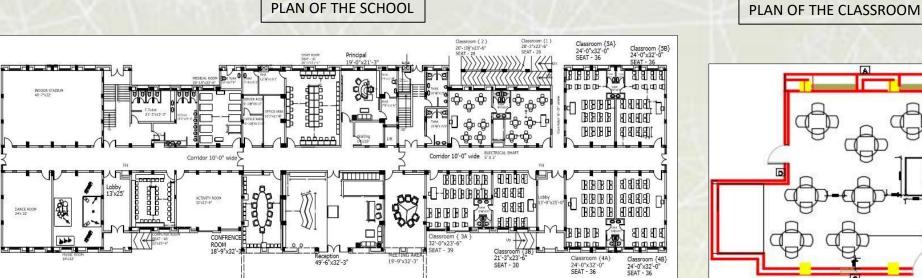

### SCHOOL DESIGN

24'-0"x32'-0" SEAT - 36

SEAT - 30

19'-9"x32'-3'

A

Porch \*----

DANCE ROOM 24'x 32'

**GROUND FLOOR PLAN** 