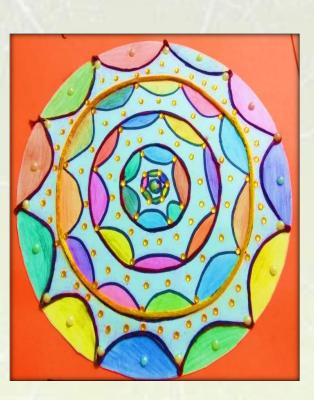

#### **COMPOSITION OF ELEMENTS OF DESIGN**

Patterns designed using elements of design can be used for designing Flooring , ceiling and wall . Material used for designing are buttons , color sketch , marker and black plastic pearl.