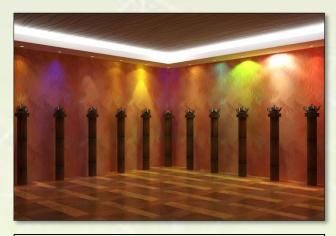

BEDROOM DESIGN WITH NATURAL AND ARTIFICIAL LIGHT ILLUMINATING THE ROOM BEAUTIFULLY

A SPACE FOR DISPLAYING A PRODUCT WITH DIFFERENT COLOR SPOTLIGHT

DRAWING CUM DINNING HALL DESIGN SPACE