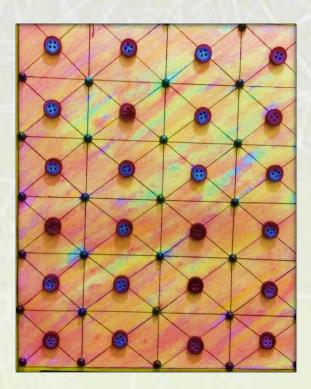

#### **COMPOSITION OF ELEMENTS OF DESIGN**

Patterns designed using elements of design can be used for designing Flooring , ceiling and wall . Material used for designing are buttons , color sketch , marker and black plastic pearl.