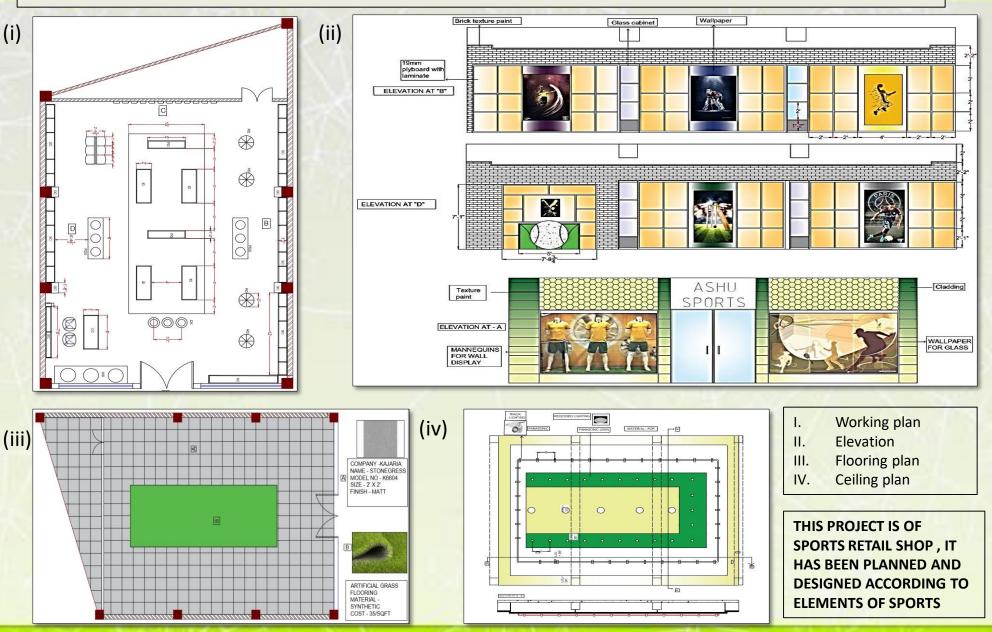

#### SPORTS RETAIL STORE DESGN

7

#### DESIGN OF DISPLAY STAND

THIS FURNITURE DESIGNED FOR SHOWCASING PRODUCT . THIS STAND IS DESIGNED FOR THE SPORTS RETAIL SHOP INSPIRED BY SHUTTLECOCK MATERIAL USED – BAMBOO , COTTON ROPE , PLYBOARD