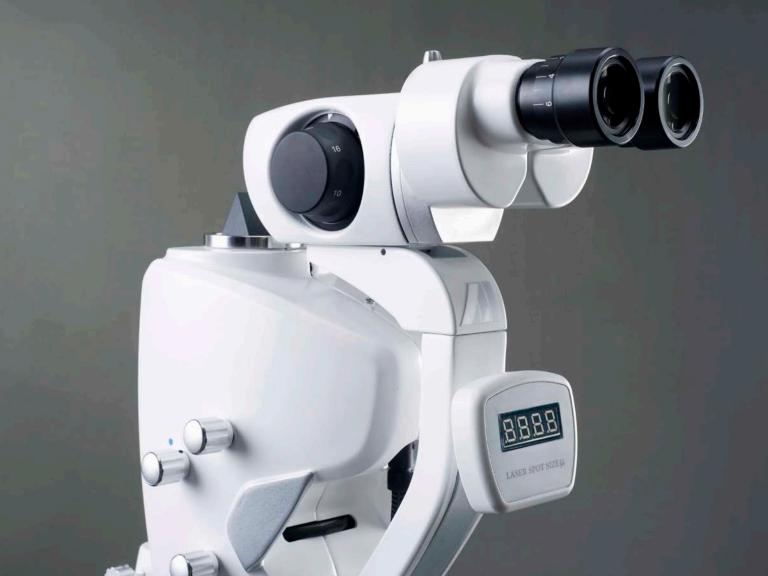

## **Product Styling**

Integrated green laser slit lamp - Ophthalmology laser surgery

#### Client Brief:

The slit lamp is used to view and stop bleeding in the eye with the help of a green laser beam. The client requested a new design for their existing product and retaining internal hardware engine and other basic components. Improvement on aesthetics of the product was as crucial as the basic functionality of the product. Entering into the European market, the client needed a design that could bring their product at par or better than their competitors.

Eariler Product

Modified Product