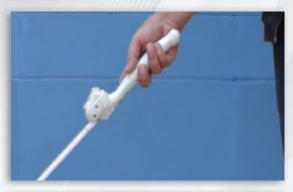

#### Social impact Project

Smart Cane : Way finder Device for the Visually Challenged (Selected & Approved by Royal Institute for the blind , UK)

#### **Client Brief:**

The smartcane is a device that detects obstacles in its path with the help of ultrasound waves. On detection the product gives a vibration tactile feed back to the user. The product required focused ergonomic design for the grip region. The handle design had to be such that different grip styles could be easily accommodated. Due to the dynamic handling of the product, the shape had to be an organic form that could fit into most adult hands. The product had to be aesthetically appealing, sleek and comfortable for the user. Sweat, tactile feedback, dirt accumulation etc had to be taken for consideration.

#### Website links: http://smartcane.saksham.org

(for purchase & Development story)