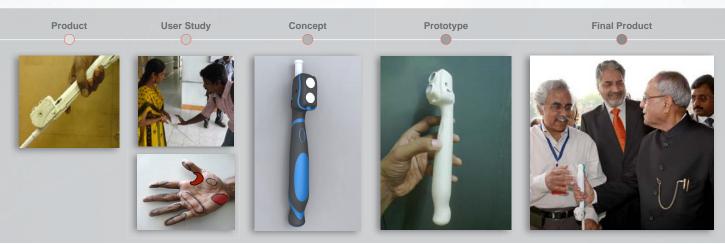

#### Social impact Project

Smart Cane : Way finder Device for the Visually Challenged (Selected & Approved by Royal Institute for the blind , UK)

#### **Client Brief:**

The smartcane is a device that detects obstacles in its path with the help of ultrasound waves. On detection the product gives a vibration tactile feed back to the user. The product required focused ergonomic design for the grip region. The handle design had to be such that different grip styles could be easily accommodated. Due to the dynamic handling of the product, the shape had to be an organic form that could fit into most adult hands. The product had to be aesthetically appealing, sleek and comfortable for the user. Sweat, tactile feedback, dirt accumulation etc had to be taken for consideration.

#### Website links: http://smartcane.saksham.org

(for purchase & Development story)

#### **Our Design Service:**

Styling & Concept Development Clay modeling 3D scan data generation Enclosure Design - CAD User study - Visually challenged user interaction Ergonomics - product & space Prototyping - Mock up & working, 3D printing