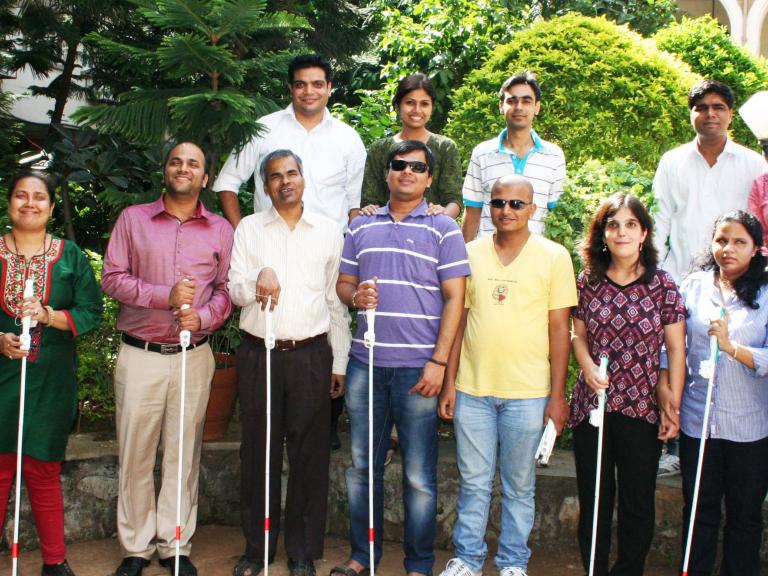

#### Social impact Project

Smart Cane : Way finder Device for the Visually Challenged (Selected & Approved by Royal Institute for the blind , UK)

#### **Client Brief:**

The smartcane is a device that detects obstacles in its path with the help of ultrasound waves. On detection the product gives a vibration tactile feed back to the user. The product required focused ergonomic design for the grip region. The handle design had to be such that different grip styles could be easily accommodated. Due to the dynamic handling of the product, the shape had to be an organic form that could fit into most adult hands. The product had to be aesthetically appealing, sleek and comfortable for the user. Sweat, tactile feedback, dirt accumulation etc had to be taken for consideration.

#### Website links: http://smartcane.saksham.org

(for purchase & Development story)

#### **Our Design Service:**

Styling & Concept Development Clay modeling 3D scan data generation Enclosure Design - CAD User study - Visually challenged user interaction Ergonomics - product & space Prototyping - Mock up & working, 3D printing