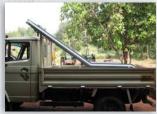

### **Product Design**

Handyman - A portable Vehicle mounted crane : capacity of 1 ton

#### Client Brief:

The handyman is a hydraulic crane that can be mounted to the back of a vehicle and used to lift upto 1 ton load. The product had to be designed such that it portrayed strength yet was sleek and easy to use. It required the aesthetic appeal and safety features of the general heavy machinery industrial equipments. The product had to be low cost and create a social impact by its ability to be used in rural sectors.

#### Our Design Service:

Styling & Concept Development Enclosure Design - CAD Basic User study - User interaction Ergonomics - product & space Prototyping - Mock up & working **Product link:** 

www.youtube.com/watch?v=QO080dP4QJE

Eariler Design

New Design

We found YUGA to be professional and passionate in their approach. The result they generated enabled us to make the handyman a more user friendly product with safety features embedded in the product design - Something that is extremely valuable to our industry".