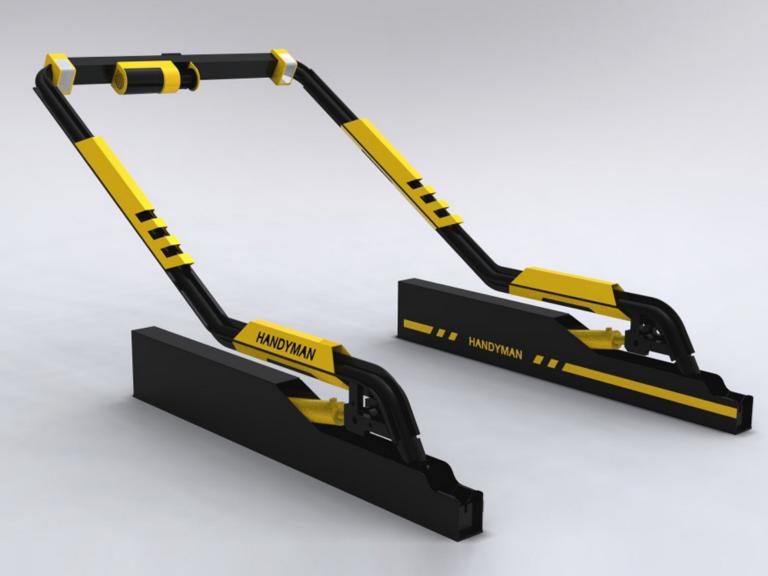

### **Product Design**

Handyman - A portable Vehicle mounted crane : capacity of 1 ton

#### Client Brief:

The handyman is a hydraulic crane that can be mounted to the back of a vehicle and used to lift upto 1 ton load. The product had to be designed such that it portrayed strength yet was sleek and easy to use. It required the aesthetic appeal and safety features of the general heavy machinery industrial equipments. The product had to be low cost and create a social impact by its ability to be used in rural sectors.

### HANDYMAN