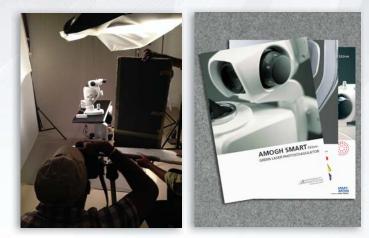

## **Product Styling**

Integrated green laser slit lamp - Ophthalmology laser surgery

#### Client Brief:

The slit lamp is used to view and stop bleeding in the eye with the help of a green laser beam. The client requested a new design for their existing product and retaining internal hardware engine and other basic components. Improvement on aesthetics of the product was as crucial as the basic functionality of the product. Entering into the European market, the client needed a design that could bring their product at par or better than their competitors.

#### Our Design Service:

Styling & Concept Development Enclosure Design - CAD Basic User study - Doctor interaction Ergonomics - product & space Prototyping - Mock up & working Branding - photography & brochure