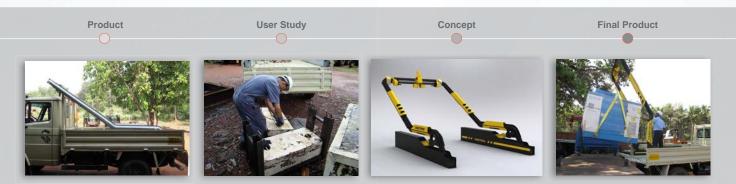

### **Product Design**

Handyman - A portable Vehicle mounted crane : capacity of 1 ton

#### Client Brief:

The handyman is a hydraulic crane that can be mounted to the back of a vehicle and used to lift upto 1 ton load. The product had to be designed such that it portrayed strength yet was sleek and easy to use. It required the aesthetic appeal and safety features of the general heavy machinery industrial equipments. The product had to be low cost and create a social impact by its ability to be used in rural sectors.

#### Our Design Service:

Styling & Concept Development Enclosure Design - CAD Basic User study - User interaction Ergonomics - product & space Prototyping - Mock up & working **Product link:** 

www.youtube.com/watch?v=QO080dP4QJE