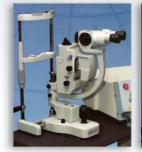

## **Product Styling**

Integrated green laser slit lamp - Ophthalmology laser surgery

#### Client Brief:

The slit lamp is used to view and stop bleeding in the eye with the help of a green laser beam. The client requested a new design for their existing product and retaining internal hardware engine and other basic components. Improvement on aesthetics of the product was as crucial as the basic functionality of the product. Entering into the European market, the client needed a design that could bring their product at par or better than their competitors.

Eariler Product

Modified Product