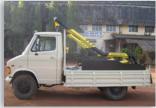

### **Product Design**

Handyman - A portable Vehicle mounted crane : capacity of 1 ton

#### Client Brief:

The handyman is a hydraulic crane that can be mounted to the back of a vehicle and used to lift upto 1 ton load. The product had to be designed such that it portrayed strength yet was sleek and easy to use. It required the aesthetic appeal and safety features of the general heavy machinery industrial equipments. The product had to be low cost and create a social impact by its ability to be used in rural sectors.

#### Our Design Service:

Styling & Concept Development Enclosure Design - CAD Basic User study - User interaction Ergonomics - product & space Prototyping - Mock up & working **Product link:** 

www.youtube.com/watch?v=QO080dP4QJE

Eariler Design

New Design

We found YUGA to be professional and passionate in their approach. The result they generated enabled us to make the handyman a more user friendly product with safety features embedded in the product design - Something that is extremely valuable to our industry".