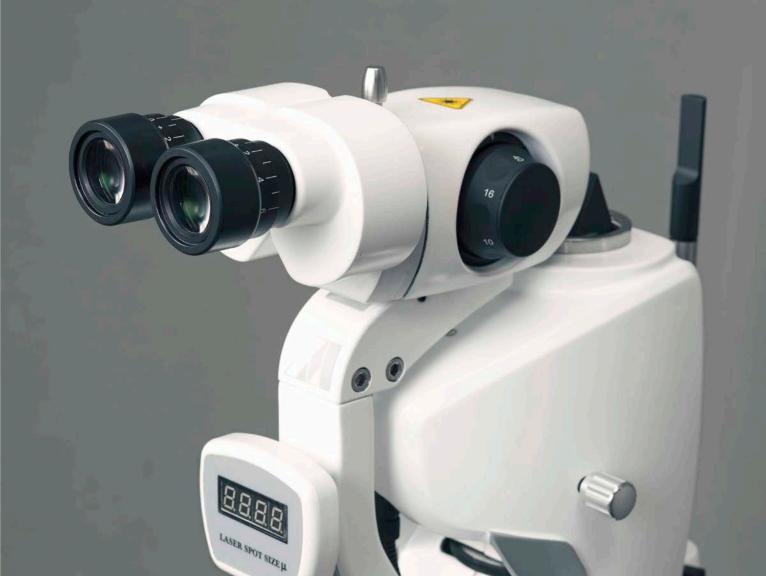

## **Product Styling**

Integrated green laser slit lamp - Ophthalmology laser surgery

#### Client Brief:

The slit lamp is used to view and stop bleeding in the eye with the help of a green laser beam. The client requested a new design for their existing product and retaining internal hardware engine and other basic components. Improvement on aesthetics of the product was as crucial as the basic functionality of the product. Entering into the European market, the client needed a design that could bring their product at par or better than their competitors.

#### Our Design Service:

Styling & Concept Development Enclosure Design - CAD Basic User study - Doctor interaction Ergonomics - product & space Prototyping - Mock up & working Branding - photography & brochure