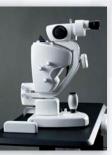

## **Product Styling**

Integrated green laser slit lamp - Ophthalmology laser surgery

#### Client Brief:

The slit lamp is used to view and stop bleeding in the eye with the help of a green laser beam. The client requested a new design for their existing product and retaining internal hardware engine and other basic components. Improvement on aesthetics of the product was as crucial as the basic functionality of the product. Entering into the European market, the client needed a design that could bring their product at par or better than their competitors.

Eariler Product

Modified Product