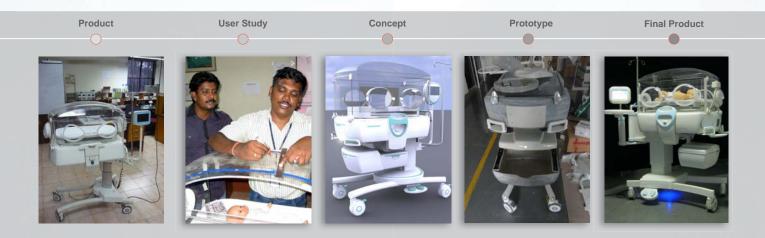

### **Product Styling**

New born baby incubator - Neonatal care (Winner of Innovative Exhibits at MEDICA 2012, GERMANY)

#### **Client Brief:**

The client was developing a product that gave better intensive care to the new born baby. The product required a softer and pleasing aesthetic appeal with better functionality such as push pull bars, storage, easy access to baby through bubble canopy, trays etc. The product should be designed in such a way so as to look less industrial and should not intimidate the worried new mother.

#### Our Design Service:

Styling & Concept Development Enclosure Design - CAD Basic User study - Doctor interaction Ergonomics - product & space Prototyping - Mock up & working

Eariler Design

New Design

"Yuga was roped in to provide a different design to our new incubator and this has worked out well. Our incubator was featured under the "Innovative List of Exhibitors of Medica, Germany 2012. Thanks to YUGA !!" - Mr.Vinod Narayan, Manager International Marketing, Phoenix Medical System Pvt Ltd