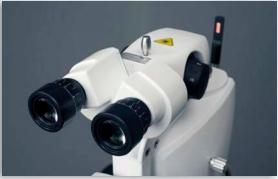

## **Product Styling**

Integrated green laser slit lamp - Ophthalmology laser surgery

#### Client Brief:

The slit lamp is used to view and stop bleeding in the eye with the help of a green laser beam. The client requested a new design for their existing product and retaining internal hardware engine and other basic components. Improvement on aesthetics of the product was as crucial as the basic functionality of the product. Entering into the European market, the client needed a design that could bring their product at par or better than their competitors.

Eariler Product

Modified Product