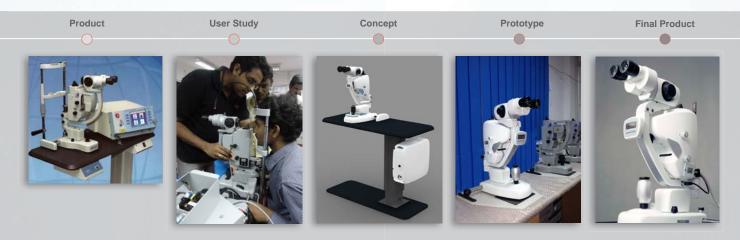

## **Product Styling**

Integrated green laser slit lamp - Ophthalmology laser surgery

#### Client Brief:

The slit lamp is used to view and stop bleeding in the eye with the help of a green laser beam. The client requested a new design for their existing product and retaining internal hardware engine and other basic components. Improvement on aesthetics of the product was as crucial as the basic functionality of the product. Entering into the European market, the client needed a design that could bring their product at par or better than their competitors.

#### Our Design Service:

Styling & Concept Development Enclosure Design - CAD Basic User study - Doctor interaction Ergonomics - product & space Prototyping - Mock up & working Branding - photography & brochure