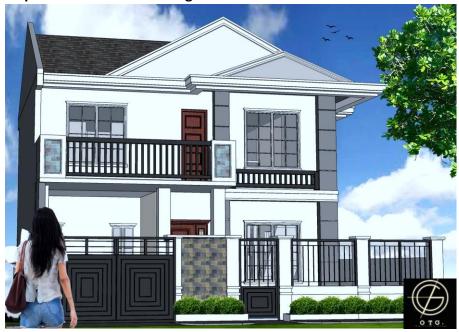

## **Proposed Two Storey House in Malolos Bulacan**

Project Client: Mr. Norman Pascual

Description: Contemporary Two Storey House

Location: Malolos, Bulacan

Scope: Architect of Record/ Architectural Designer