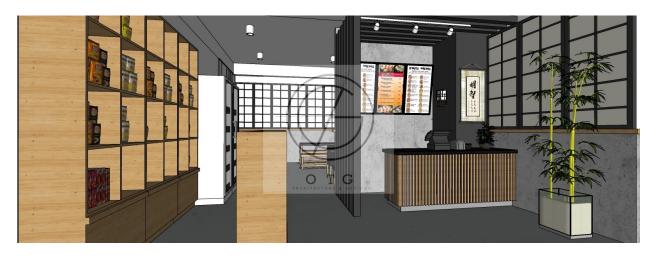

### **Proposed Architectural Interior's design**

## **Proposed Sugoi Restaurant**

Project client: **Mr. Jimmy Hao Devera**Description: Japanese Restaurant
Project Location: Banawe, Quezon City