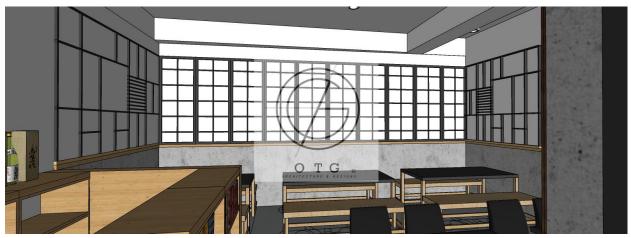

### **Proposed Architectural Interior's design**

## **Proposed Sugoi Restaurant**

Project client: **Mr. Jimmy Hao Devera**Description: Japanese Restaurant
Project Location: Banawe, Quezon City