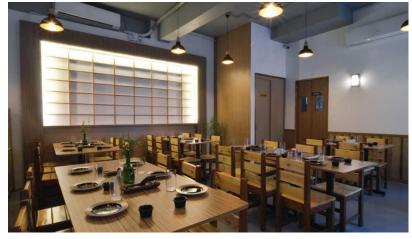

## Actual photo of the Sugoi restaurant

## **Proposed Sugoi Restaurant**

Project client: **Mr. Jimmy Hao Devera**Description: Japanese Restaurant
Project Location: Banawe, Quezon City