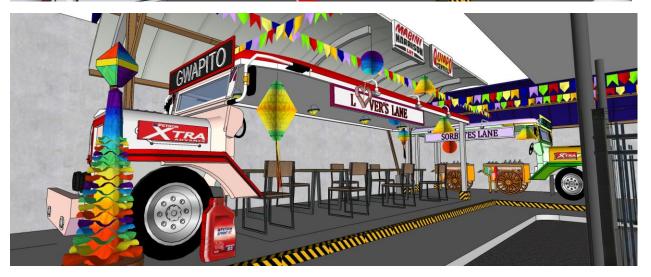

## **Proposed Gerry's Jeepney branch**

Project client: Mr. & Mrs. Javier

Description: Food park project complex

Project Location: Quezon City Scope: Architectural Designer