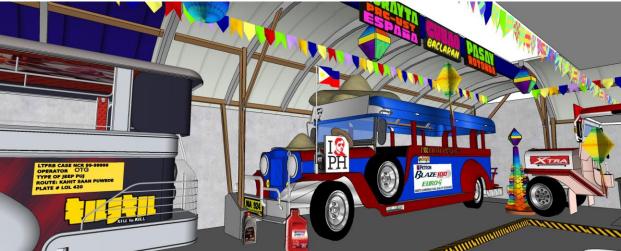

## **Proposed Gerry's Jeepney branch**

Project client: Mr. & Mrs. Javier

Description: Food park project complex

Project Location: Quezon City Scope: Architectural Designer