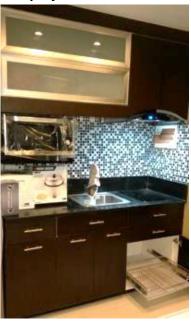

## **Proposed Architectural Interior's**

Project client: **Mr. Nestor A. Del Rosario**Description: 60sq.m Condo unit Fit-out works

Project Location: 20<sup>th</sup> Cubao Aurora Blvd. Quezon City

Scope: Architectural Designer

### **Actual Photo of Condo unit Fit-out project**

Nook area Kitchenette Walk-in close