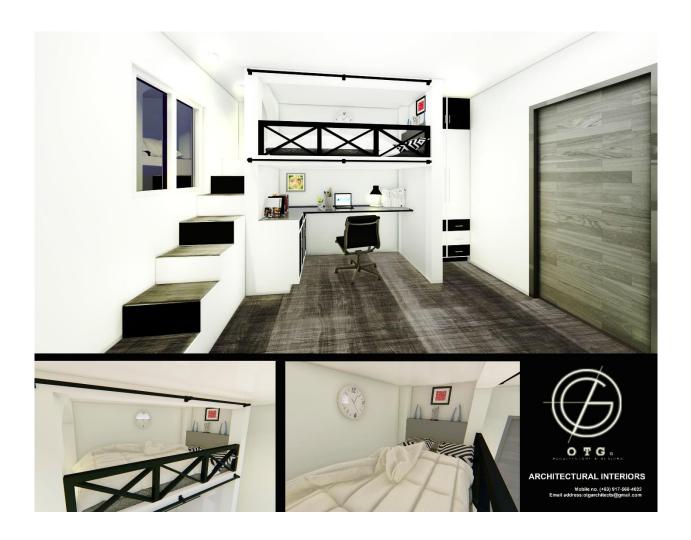

## **Proposed Architectural Interior's (Bachelor's room)**

Project client: Mr. Lord john Laguardia Description: Interior fit-out Project Location: Alaminos Pangasinan City