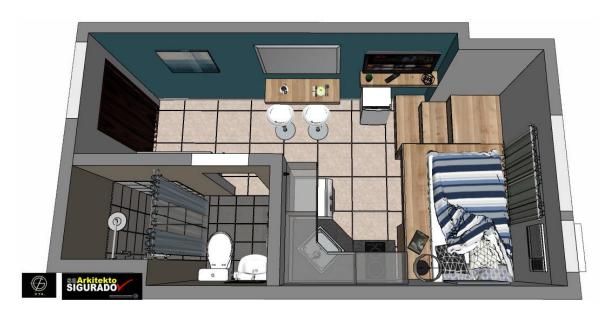

## **Proposed Architectural Interior's (Bachelor's room)**

Project client: Mr. Lord john Laguardia Description: Interior fit-out Project Location: Alaminos Pangasinan City