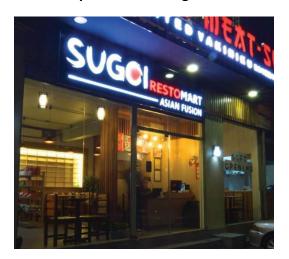

## Actual photo of the Sugoi restaurant

## **Proposed Sugoi Restaurant**

Project client: **Mr. Jimmy Hao Devera**Description: Japanese Restaurant
Project Location: Banawe, Quezon City