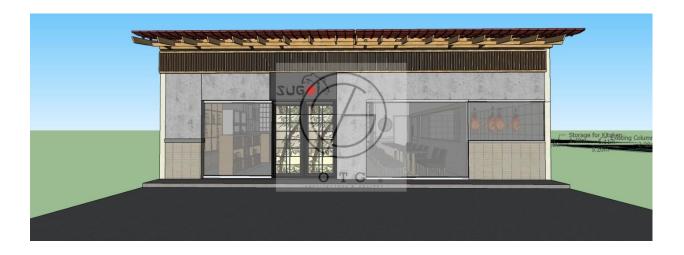

## **Proposed Exterior design**

## **Proposed Sugoi Restaurant**

Project client: **Mr. Jimmy Hao Devera**Description: Japanese Restaurant
Project Location: Banawe, Quezon City