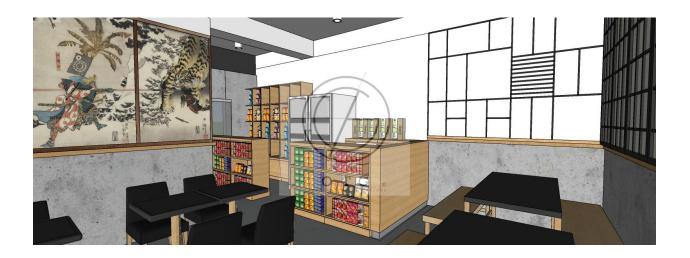

### **Proposed Architectural Interior's design**

## **Proposed Sugoi Restaurant**

Project client: **Mr. Jimmy Hao Devera**Description: Japanese Restaurant
Project Location: Banawe, Quezon City