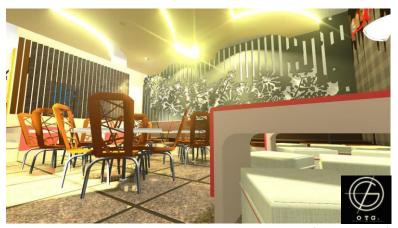

## Actual photo of the Sugoi restaurant

## **Proposed Sugoi Restaurant**

Project client: **Mr. Jimmy Hao Devera**Description: Japanese Restaurant
Project Location: Banawe, Quezon City