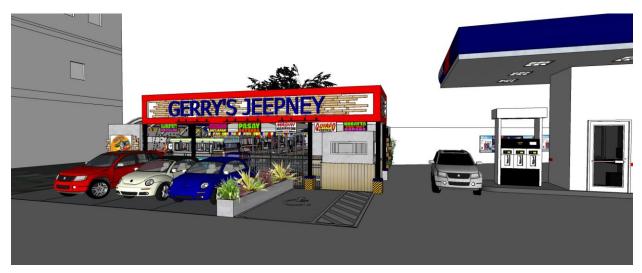

## **Proposed Gerry's Jeepney branch**

Project client: Mr. & Mrs. Javier

Description: Food park project complex

Project Location: Quezon City Scope: Architectural Designer