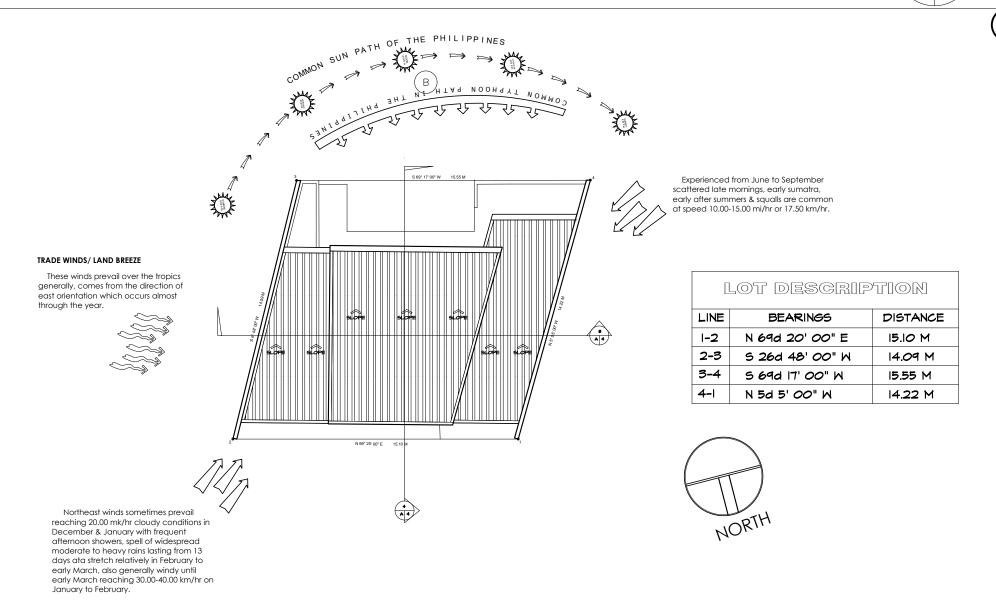

PERSPECTIVE

SITE DEVELOPMENT PLAN

ISOMETRIC P-3 WATERLINE DIAGRAM SEPTIC TANK DETAILS AND COMPUTATIONS

002-2018 LOCATION: PUROK II, BARANGAY CABAROAN, SAN FERNANDO CITY, LA UNION

OWNER

FIRE DEPARTMENT

|                |                    |                      | DESIGN  | L.O.L      |
|----------------|--------------------|----------------------|---------|------------|
| LIBBY-ELDRIDGE | O. LAURE           | TA                   | DATE    | 01/23/2018 |
| ARCHITECT      |                    | UAP CAD              |         |            |
| PRC NO.        | 003                | 0035387              |         | 04/02/2018 |
| PTR NO.        | LU-25              | 50021                | OUEOVED | 1.01       |
|                | DATE               | JAN 09, 2018         | CHECKED | L.O.L      |
| IAPOA NO.      | 9LACE<br>32265-196 | SFCLU<br>5900-071917 | DATE    | 04/02/2018 |