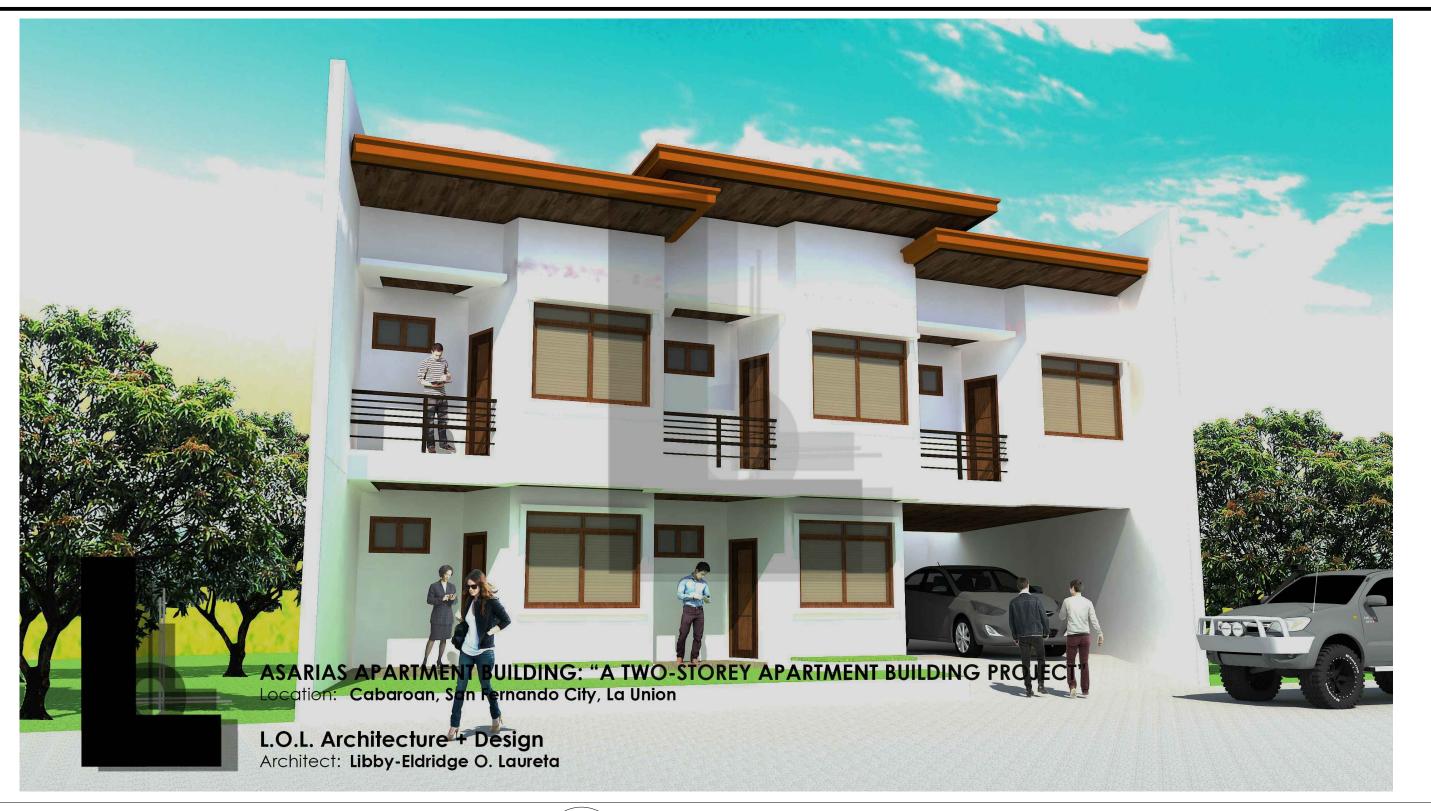

| ASARIAS APARTMENT BUILDING                                         |
|--------------------------------------------------------------------|
| ( A TWO-STOREY APARTMENT BUILDING PROJECT)                         |
|                                                                    |
| LOCATION: PUROK II, BARANGAY CABAROAN, SAN FERNANDO CITY, LA UNION |

PERSPECTIVE

SITE DEVELOPMENT PLAN

ISOMETRIC P-3 WATERLINE DIAGRAM SEPTIC TANK DETAILS AND COMPUTATIONS

002-2018 LOCATION: PUROK II, BARANGAY CABAROAN, SAN FERNANDO CITY, LA UNION

OWNER

FIRE DEPARTMENT

|                |                    |                      | DESIGN  | L.O.L      |
|----------------|--------------------|----------------------|---------|------------|
| LIBBY-ELDRIDGE | O. LAURE           | TA                   | DATE    | 01/23/2018 |
| ARCHITECT      |                    | UAP CAD              |         |            |
| PRC NO.        | 003                | 0035387              |         | 04/02/2018 |
| PTR NO.        | LU-25              | 50021                | OUEOVED | 1.01       |
|                | DATE               | JAN 09, 2018         | CHECKED | L.O.L      |
| IAPOA NO.      | 9LACE<br>32265-196 | SFCLU<br>5900-071917 | DATE    | 04/02/2018 |