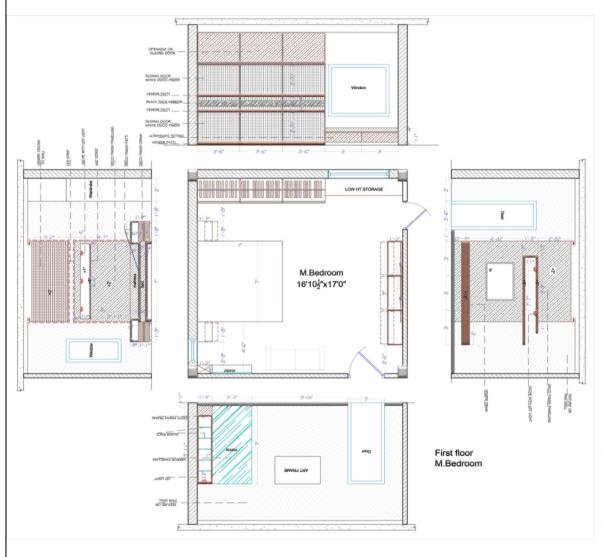

### MASTER BEDROOM CLIENT NAME - RAMESH BABU LOCATION - SAINIKPURI, HYDERABAD

**KICHEN CLIENT NAME - RAMESH BABU** LOCATION - SAINIKPURI, HYDERABAD Kitchen 16'10<sup>1</sup>/<sub>2</sub>"x12'4<sup>1</sup>/<sub>2</sub>"