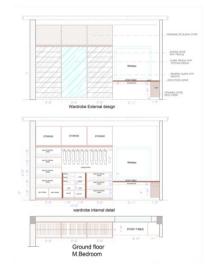

### MASTER BEDROOM CLIENT NAME - RAMESH BABU LOCATION - SAINIKPURI, HYDERABAD

**KICHEN CLIENT NAME - RAMESH BABU** LOCATION - SAINIKPURI, HYDERABAD Kitchen 16'10<sup>1</sup>/<sub>2</sub>"x12'4<sup>1</sup>/<sub>2</sub>"