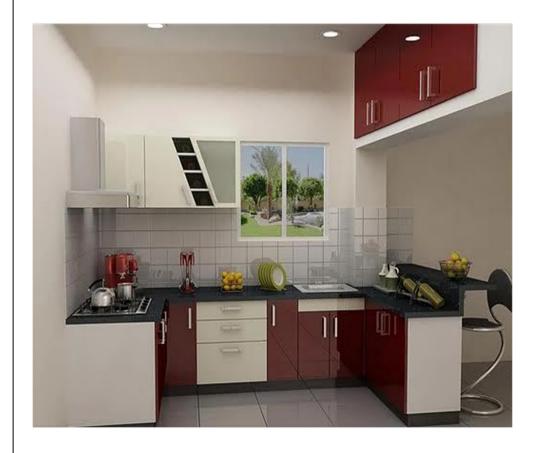

and class presentations.

| WORK EXPERIENCE:                             | 9 YEARS 5 MONTHS   |
|----------------------------------------------|--------------------|
| •TEAM ONE INDIA Pvt. Ltd . Hyderabad.        | (3 YEARS 3 MONTHS) |
| •FOUNTAIN HEAD DESIGN Pvt.Ltd.<br>Hyderabad. | (1 YEAR 0 MONTHS)  |
| •GENESIS PLANNERS Pvt.Ltd. Hyderabad.        | (5 YEAR 2 MONTHS)  |

## INTERIORS PROJECTS

### MASTER BEDROOM CLIENT NAME - RAMESH BABU LOCATION - SAINIKPURI, HYDERABAD









**KICHEN CLIENT NAME - RAMESH BABU** LOCATION - SAINIKPURI, HYDERABAD Kitchen 16'10<sup>1</sup>/<sub>2</sub>"x12'4<sup>1</sup>/<sub>2</sub>"

#### HEDGE HOSPITAL LOCATION - MADHAPUR









WAITING LOBBY DOCTOR'S CABIN TOILET CORRIDOR







ENTRANCE DOOR ROOM TV. UNIT

#### KITCHEN CLIENT NAME - UDAY BHASKER