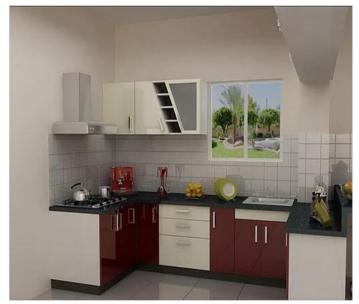

class presentations.

| WORK EXPERIENCE:                             | 9 YEARS 5 MONTHS   |
|----------------------------------------------|--------------------|
| •TEAM ONE INDIA Pvt. Ltd . Hyderabad.        | (3 YEARS 3 MONTHS) |
| •FOUNTAIN HEAD DESIGN Pvt.Ltd.<br>Hyderabad. | (1 YEAR 0 MONTHS)  |
| •GENESIS PLANNERS Pvt.Ltd. Hyderabad.        | (5 YEAR 2 MONTHS)  |

## INTERIORS PROJECTS

### MASTER BEDROOM CLIENT NAME - RAMESH BABU LOCATION - SAINIKPURI, HYDERABAD









**KICHEN CLIENT NAME - RAMESH BABU** LOCATION - SAINIKPURI, HYDERABAD Kitchen 16'10<sup>1</sup>/<sub>2</sub>"x12'4<sup>1</sup>/<sub>2</sub>"

#### HEDGE HOSPITAL LOCATION - MADHAPUR









WAITING LOBBY DOCTOR'S CABIN TOILET CORRIDOR







ENTRANCE DOOR ROOM TV. UNIT

#### KITCHEN CLIENT NAME - UDAY BHASKER