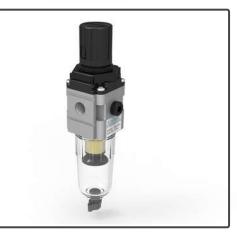

# Engineering projects:

Each project is solution of different problem accrued in the industry, mainly serving for valve industry.

Software used: Solidworks (Design & modelling)
Keyshot (Rendering & animation)
Adobe PS (Product Stickers, packaging stickers,
finishing renderings& product presentations)