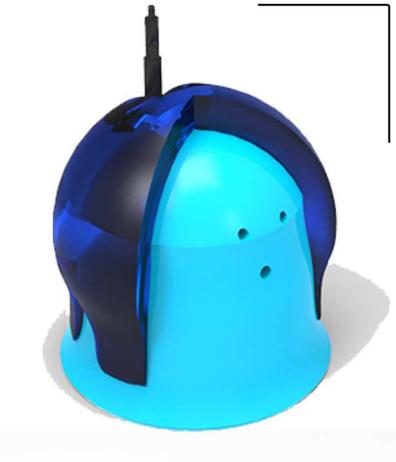

## Smart Cradle

Product has been developed for US medical industry specifically for diabetes patients.

UX has been developed for old age people.

Have charger connection,
Sim card input, On-Off switch &
glucometer connector.

Material used: ABS

Software used: Solidworks (Design & modelling)
Keyshot & Blender (Rendering & animation)
Adobe PS (Product Stickers, packaging stickers,
finishing renderings& product presentations)