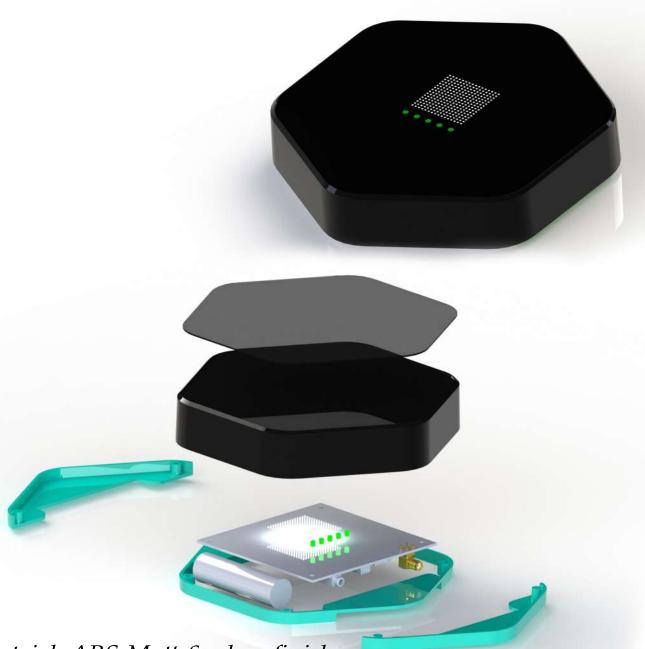

Jan 2017-Design Engineer Span Pumps Pvt. Ltd Nov2017

Sr. Design Engineer R&D Nov2017 -

**ACZET Pvt. Ltd** Present

Eye

Product deals in IOT. Available in two types & corresponding mountings, commercial & industrial. Input can be provided by wires\ wireless.

strial.

Device have a charging port, usb connector, audio port, Sim card & Memory card slot.

Interface is provided by touch at the front below the LED indicators.

Product mateial: ABS Matt & gloss finish

Software used: Solidworks (Design & modeling)

Keyshot (rendering & animation)

Adobe PS (finishing rendering, stickers & creating product presentations)