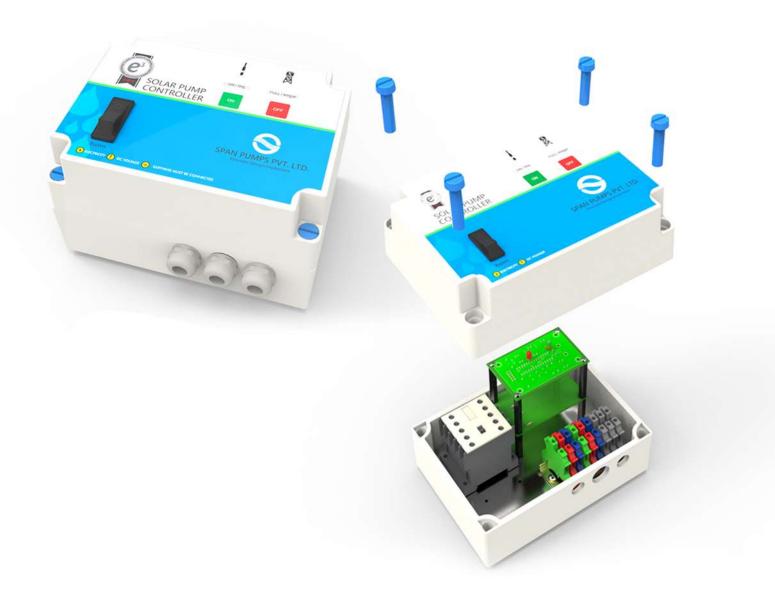

### Flocon 200

Product works as a deep well pump controller in irrigation industry.

It's UX has been designed according to farmers, only three buttons with clear pictorial indications.

It also has to withstand heavy rainfall & heat, according to IEEE standards its IP is raised to 65.

IP rating: 65

Material used: ABS

Software used: Solidworks (Design & modelling)

Keyshot (Rendering & animation)

Adobe PS (Product Stickers, packaging stickers, warning signs,

finishing renderings& product presentations)