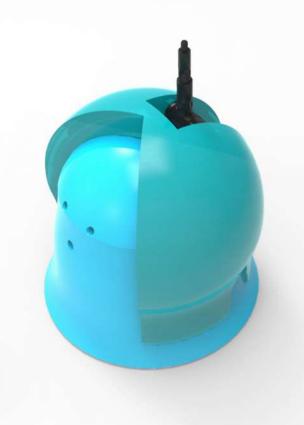

## Smart Cradle

Product has been developed for US medical industry specifically for diabetes patients.

UX has been developed for old age people.

Have charger connection,
Sim card input, On-Off switch &
glucometer connector.

Material used: ABS

Software used: Solidworks (Design & modelling)
Keyshot & Blender (Rendering & animation)
Adobe PS (Product Stickers, packaging stickers,
finishing renderings& product presentations)