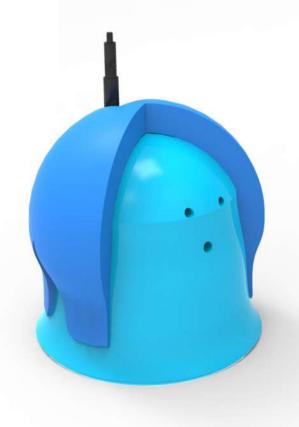

## Smart Cradle

Product has been developed for US medical industry specifically for diabetes patients.

UX has been developed for old age people.

Have charger connection,
Sim card input, On-Off switch &
glucometer connector.

Material used: ABS

Software used: Solidworks (Design & modelling)
Keyshot & Blender (Rendering & animation)
Adobe PS (Product Stickers, packaging stickers,
finishing renderings& product presentations)