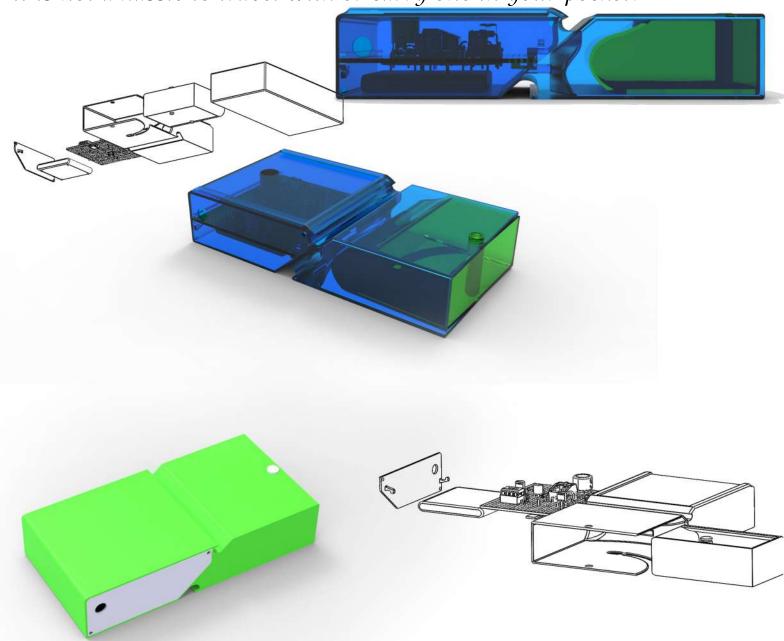

# Travel Pill Box

Video: https://vimeo.com/77393172

Product has been developed for US medical industry

It is a travel companion to hold your pills.

It has a one pill bay and electronics integrated into

it to send a notification in your app to remind you to take your pills.

The length & width of the product is exact to iphone 5, so that

it is not a hassle to travel with or carry one in your pocket.

Material used: ABS

Software used: Solidworks (Design & modelling)

Keyshot & Blender (Rendering & animation)

Adobe PS (Product Stickers, packaging stickers,

finishing renderings& product presentations)