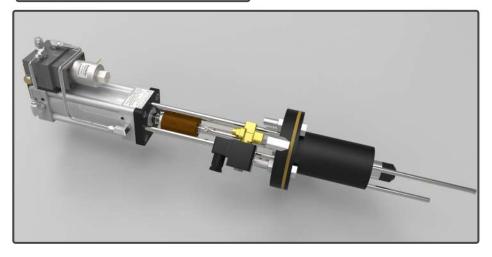

# Engineering projects:

Each project is solution of different problem accrued in the industry, mainly serving for valve industry.

Software used: Solidworks (Design & modelling)
Keyshot (Rendering & animation)
Adobe PS (Product Stickers, packaging stickers,
finishing renderings& product presentations)