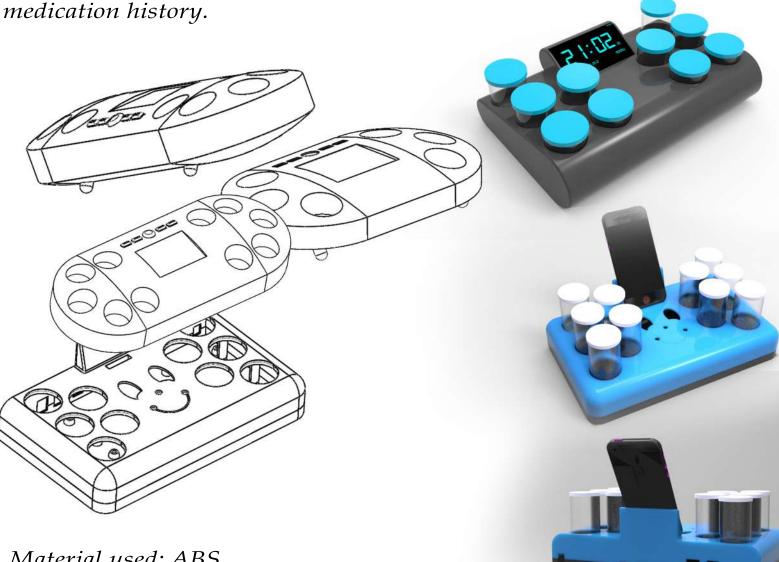

## Smart Pill Box

Product has been developed for US medical industry.

It is a pill holder with electronics integration, comes with basic two versions;

- 1) with Iphone charger
- 2) without Iphone charger.

It holds upto 10 pill bays, and indicates which pill you should take with your schedule from doctor.

It also talks back & forth with servers to maintain your health card and

Material used: ABS

Software used: Solidworks (Design & modelling)

Keyshot & Blender (Rendering & animation)

Adobe PS (Product Stickers, packaging stickers,

finishing renderings& product presentations)