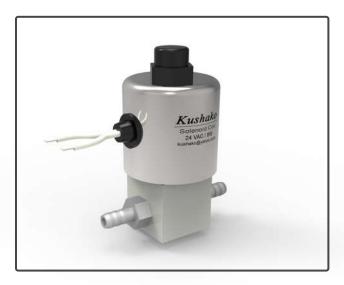

# Engineering projects:

Each project is solution of different problem accrued in the industry, mainly serving for valve industry.

Software used: Solidworks (Design & modelling)
Keyshot (Rendering & animation)
Adobe PS (Product Stickers, packaging stickers,
finishing renderings& product presentations)