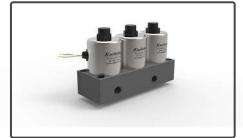

# Engineering projects:

Each project is solution of different problem accrued in the industry, mainly serving for valve industry.

Software used: Solidworks (Design & modelling)
Keyshot (Rendering & animation)
Adobe PS (Product Stickers, packaging stickers,
finishing renderings& product presentations)