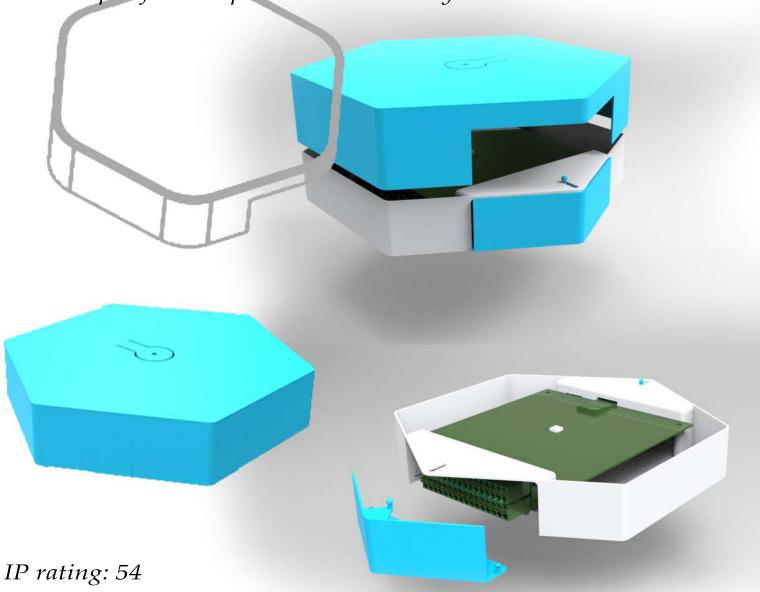

# QueenBee

Mother of all daughter bees.

This Product is industrial grade pump controller.

Daughters have the same physical attributes.

They gets connected with the Queen by the industrial grade 32 pin connectors. Mother is the brain which reads

all the parameters from her all daughters and commands them.

Developed for Pump controller industry.

Material used: ABS &/or Nylon 66 (FR grade)

Software used: Solidworks (Design & modelling),

Keyshot (Rendering & animation),

Adobe PS (warning signs, finishing renderings& product presentations)