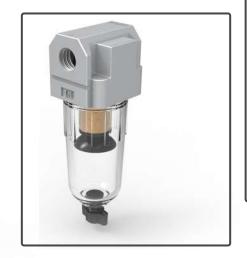

# Engineering projects:

Each project is solution of different problem accrued in the industry, mainly serving for valve industry.

Software used: Solidworks (Design & modelling)
Keyshot (Rendering & animation)
Adobe PS (Product Stickers, packaging stickers,
finishing renderings& product presentations)