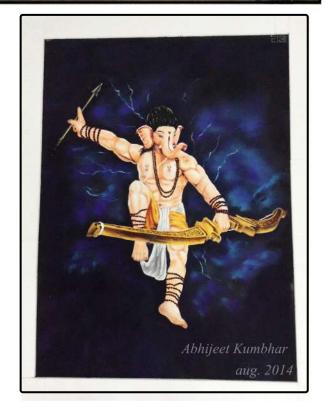

### Art samples with different mediums

Pencil or soft pastel on plain paper.

Acrylic on matt wall.

Rangoli (sand) on paper.