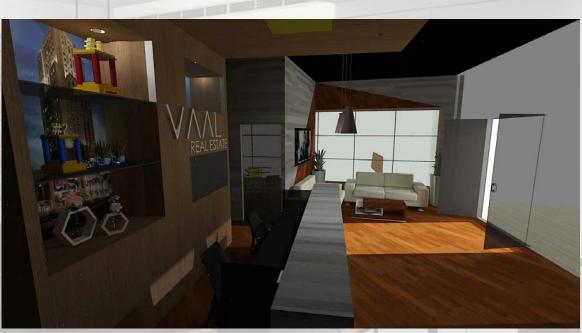

# 2. VAAL Real Estate

Client: VAAL Real Estate Office
Project :VAAL's Office fit-out
Status: Completed
Location: Westlands, Nairobi County
Capacity: Interior Architect