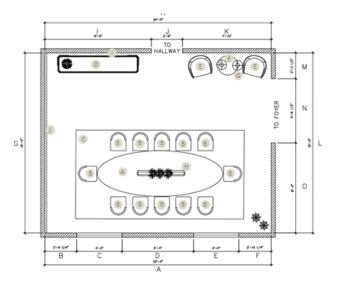

Work space and storage area

This is a design for a job application for a dining room in Rye, New York wherein the client is an Iranian-American who loves to entertain guests and has three lovely kids. This showcases a Modern Glam design alongside the request of the client to use pastel colors with the consideration of not making it too bold and still homey.