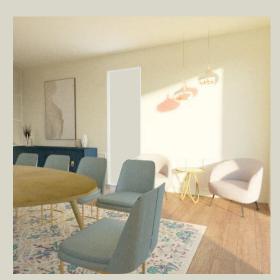

Work space and storage area

This is a design for a job application for a dining room in Rye, New York wherein the client is an Iranian-American who loves to entertain guests and has three lovely kids. This showcases a Modern Glam design alongside the request of the client to use pastel colors with the consideration of not making it too bold and still homey.