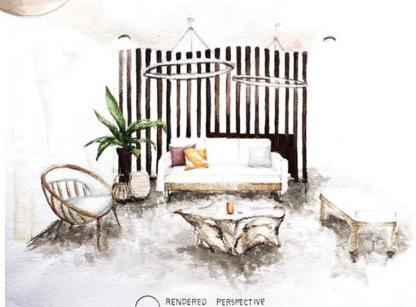

## CORPORATE DESIGN

JANISEPI, 2016

Manual drafting on 15 x 20" Tracing Paper; Watercolor & Markers on 15 x 20" 200 gsm Watercolor Paper An office design studio for Janisepi which is an Interior design firm with a Scandinavian and Rustic inspired interior, This whole design is a group work of four people, each perspective was done by one person.