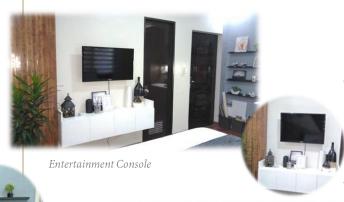

## RESIDENTIAL DESIGN

A compilation of residential interiors: hand and digitally rendered designs.

Before pictures of the room

A simple renovation for a Bachelor's room on a budget with the considerations of functionality and flexibility of the space. Turning a once non-livable storage looking room into an airy, bright interior that holds an comfortable sleeping area, entertainment area and work space for the user.