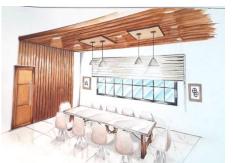

## Presidential Suite, 2018 Watercolor on 15 x 20" Berkeley Board

A Presidential Suite in a 4-star Hotel with a Contemporary Filipino stylized interior with the incorporation of the Environmental Psychology theory to the space.

Breakfast table with a chunk of wood as a table, a pair of cushioned armchairs and a wooden art piece in wired metal grids

Abaniko inspired pendant light

Tree stump coffee table