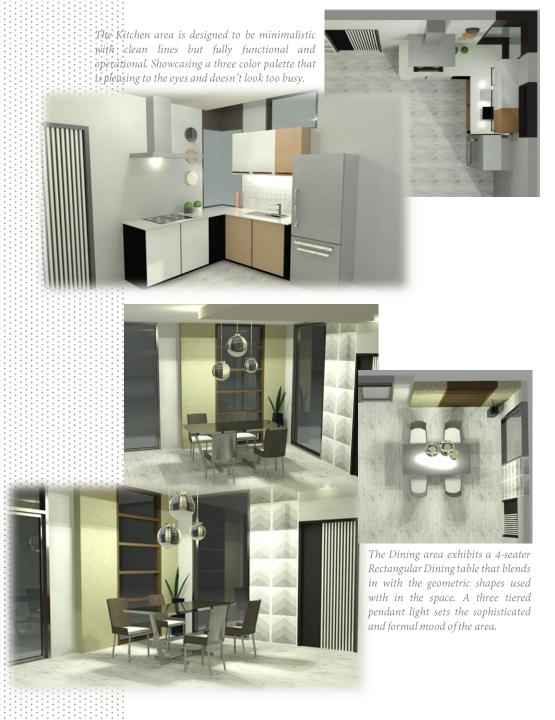

#### Drafted & Rendered on Autodesk Autocad 2018

The first digital plate made on Autocad for a Living, Dining and Kitchen of a Modern House.

A Sectional Sofa was utilized in the space to engage communication and bonding for the Living area alongside two armchairs for additional seating. The television is on the brass colored mirrored glass wall whose screen shows once activated.