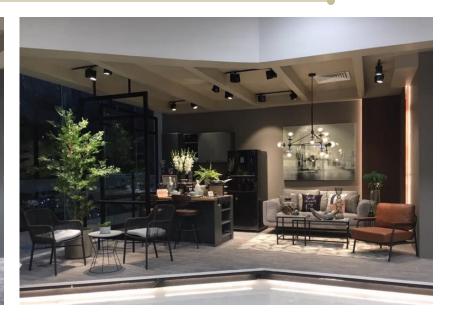

## All Home Vignette Pampanga 2019

Parisian Mid-century & Classic Contemporary vignettes showcasing a studio-like apartment. It's an all chic and homey Kitchen, Dining area, Living area and Bedroom with a Closet that plays with lovely touches of warm tones and neutrals.

Classic Contemporary