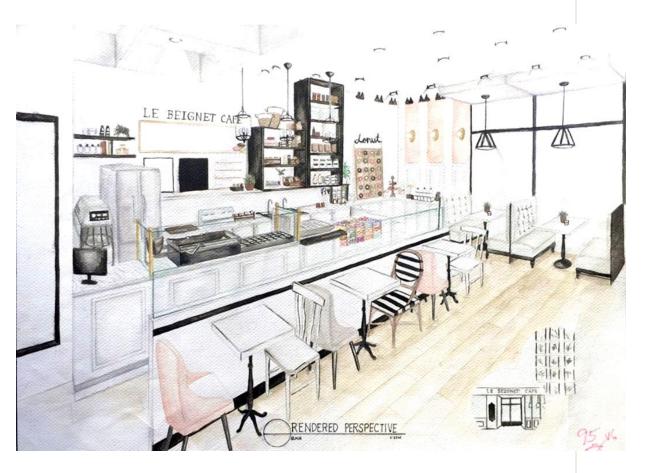

## Le Beignet Cafe, 2016

## Watercolor & Colored Pencils on A3 200 gsm Watercolor Paper

A Parisian inspired Café located in downtown. This café's specialty are doughnuts with its perfect pair of coffee. My design was chosen amongst the class alongside 4 other designs to be scale modeled, it was also chosen to be exhibited upfront the other models in the UST Beato Angelico Gallery.