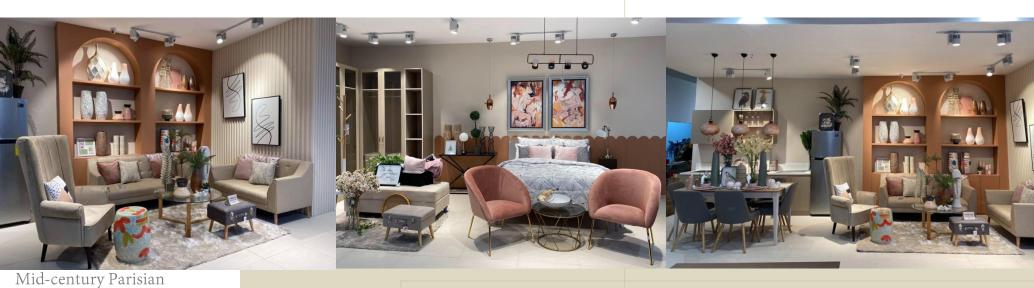

## All Home Vignette Pampanga 2019

Parisian Mid-century & Classic Contemporary vignettes showcasing a studio-like apartment. It's an all chic and homey Kitchen, Dining area, Living area and Bedroom with a Closet that plays with lovely touches of warm tones and neutrals.

Classic Contemporary