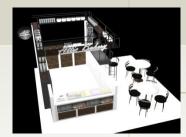

# OTHER WORKS

A variety of other works, mainly digital drafting and rendering utilizing multiple software.

Perspectives of the Attic Bakery Kiosk

Front View

## Attic Bakery, 2019 Autodesk 3Ds Max (Unrendered)

An Industrialized design bakery kiosk with a mini dining area. This bakery covers a 5 x 5M area which was utilized to be fully operating and functional to both the workers and the customers.