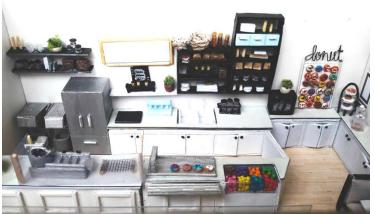

Pastry glass display

Product display shelving

On counter cut-out product display shelving

HOME BREAD

Home bread Bakery, 2018

#### 3D Drafted & Rendered in Autodesk Autocad 2018

A bakery kiosk with an Modern stylized design with hints of pink for an accent. It's a kiosk that caters all kinds of breads and pastries.