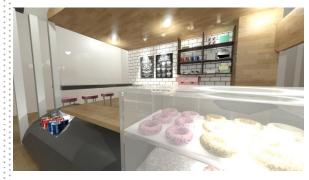

Pastry glass display

Product display shelving

On counter cut-out product display shelving

HOME BREAD

Home bread Bakery, 2018

#### 3D Drafted & Rendered in Autodesk Autocad 2018

A bakery kiosk with an Modern stylized design with hints of pink for an accent. It's a kiosk that caters all kinds of breads and pastries.