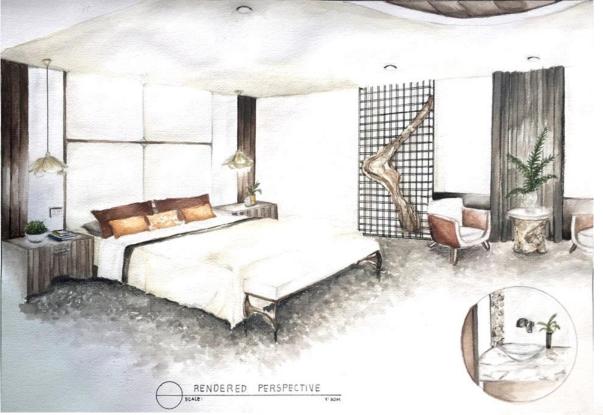

## Presidential Suite, 2018 Watercolor on 15 x 20" Berkeley Board

A Presidential Suite in a 4-star Hotel with a Contemporary Filipino stylized interior with the incorporation of the Environmental Psychology theory to the space.

Breakfast table with a chunk of wood as a table, a pair of cushioned armchairs and a wooden art piece in wired metal grids

Abaniko inspired pendant light

Tree stump coffee table