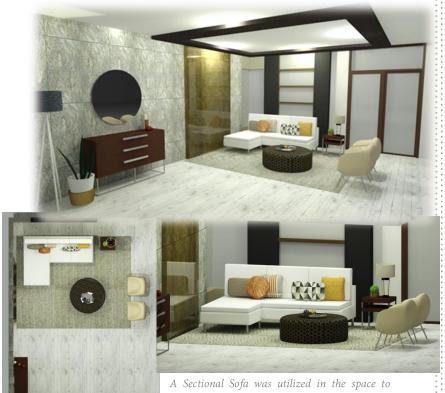

#### Drafted & Rendered on Autodesk Autocad 2018

The first digital plate made on Autocad for a Living, Dining and Kitchen of a Modern House.

A Sectional Sofa was utilized in the space to engage communication and bonding for the Living area alongside two armchairs for additional seating. The television is on the brass colored mirrored glass wall whose screen shows once activated.