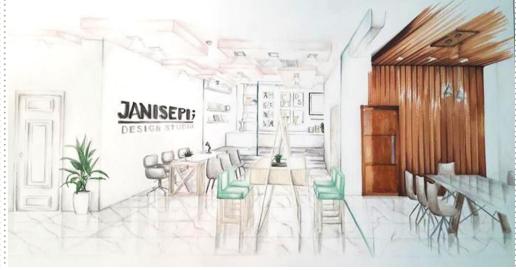

## CORPORATE DESIGN

JANISEPI, 2016

Manual drafting on 15 x 20" Tracing Paper; Watercolor & Markers on 15 x 20" 200 gsm Watercolor Paper An office design studio for Janisepi which is an Interior design firm with a Scandinavian and Rustic inspired interior, This whole design is a group work of four people, each perspective was done by one person.