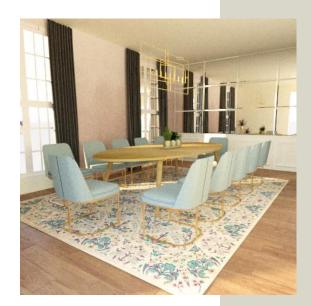

Work space and storage area

This is a design for a job application for a dining room in Rye, New York wherein the client is an Iranian-American who loves to entertain guests and has three lovely kids. This showcases a Modern Glam design alongside the request of the client to use pastel colors with the consideration of not making it too bold and still homey.