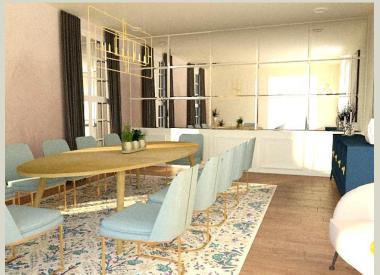

Work space and storage area

This is a design for a job application for a dining room in Rye, New York wherein the client is an Iranian-American who loves to entertain guests and has three lovely kids. This showcases a Modern Glam design alongside the request of the client to use pastel colors with the consideration of not making it too bold and still homey.