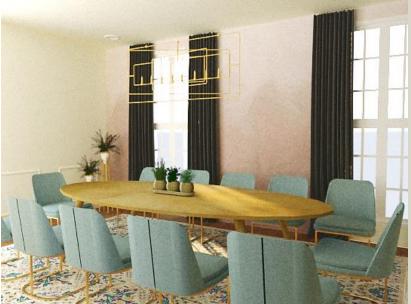

Work space and storage area

This is a design for a job application for a dining room in Rye, New York wherein the client is an Iranian-American who loves to entertain guests and has three lovely kids. This showcases a Modern Glam design alongside the request of the client to use pastel colors with the consideration of not making it too bold and still homey.