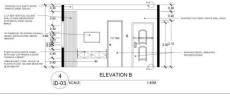

#### Drafted & Rendered on Autodesk Autocad 2018

The first digital plate made on Autocad for a Living, Dining and Kitchen of a Modern House.

A Sectional Sofa was utilized in the space to engage communication and bonding for the Living area alongside two armchairs for additional seating. The television is on the brass colored mirrored glass wall whose screen shows once activated.