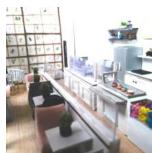

Work space and storage area

This is a design for a job application for a dining room in Rye, New York wherein the client is an Iranian-American who loves to entertain guests and has three lovely kids. This showcases a Modern Glam design alongside the request of the client to use pastel colors with the consideration of not making it too bold and still homey.