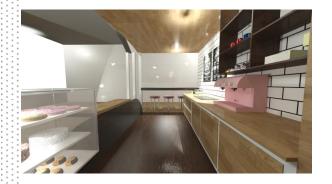

Pastry glass display

Product display shelving

On counter cut-out product display shelving

HOME BREAD

Home bread Bakery, 2018

#### 3D Drafted & Rendered in Autodesk Autocad 2018

A bakery kiosk with an Modern stylized design with hints of pink for an accent. It's a kiosk that caters all kinds of breads and pastries.