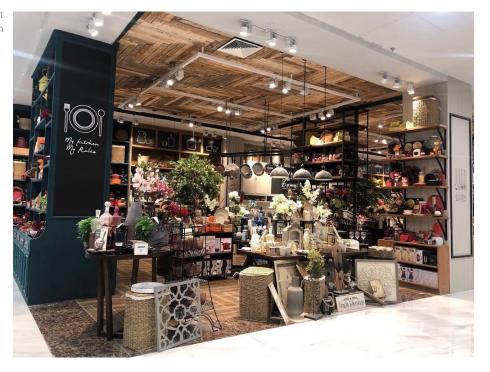

# AllHome Vignette Silang, 2019

Bachelor's Pad & Family House vignettes executed in living spaces. These are very versatile designs for bachelor's and families, it includes a Kitchen, Dining area, Living area and Bedroom with a Closet.

## All Home Vignette Pampanga 2019

Parisian Mid-century & Classic Contemporary vignettes showcasing a studio-like apartment. It's an all chic and homey Kitchen, Dining area, Living area and Bedroom with a Closet that plays with lovely touches of warm tones and neutrals.