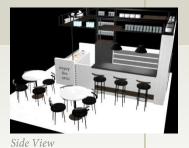

# OTHER WORKS

A variety of other works, mainly digital drafting and rendering utilizing multiple software.

Perspectives of the Attic Bakery Kiosk

Front View

## Attic Bakery, 2019 Autodesk 3Ds Max (Unrendered)

An Industrialized design bakery kiosk with a mini dining area. This bakery covers a 5 x 5M area which was utilized to be fully operating and functional to both the workers and the customers.