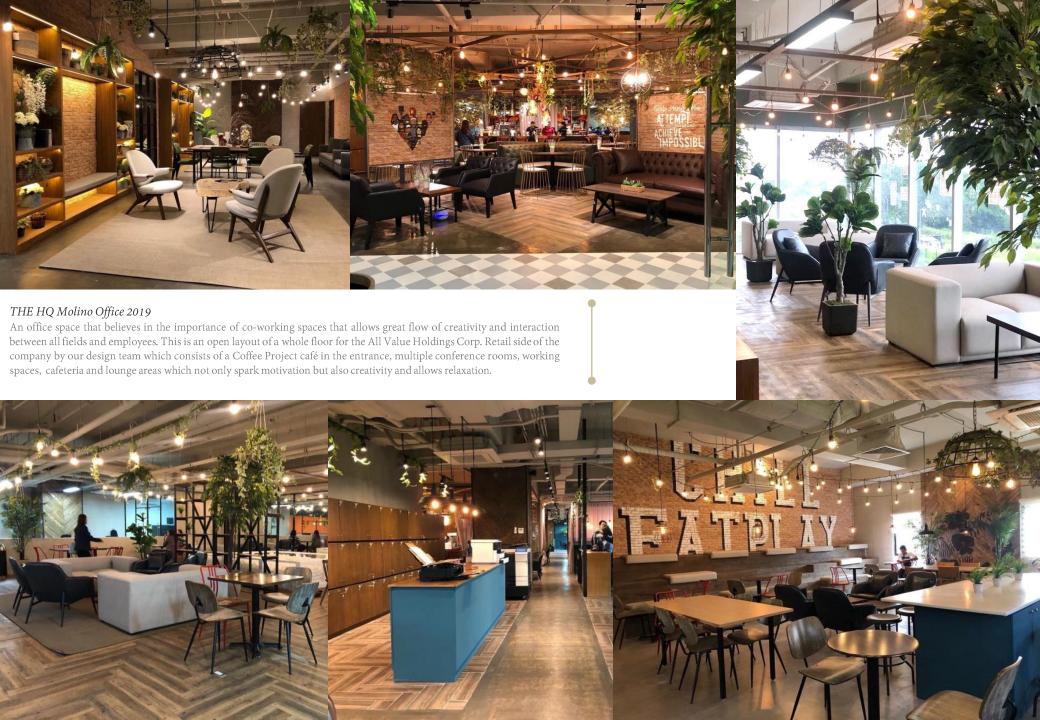

# ALL VALUE HOLDINGS CORP. PROJECTS

## My Mother's Cupboard North Molino, 2019

A Kitchen, Dining and overall home ware one stop shop with a maximalist design style giving you a different kind of topnotch experience of home store paradise. This store in particular was for a high end branch which required more details and precision in terms of styling.

# AllHome Vignette Silang, 2019

Bachelor's Pad & Family House vignettes executed in living spaces. These are very versatile designs for bachelor's and families, it includes a Kitchen, Dining area, Living area and Bedroom with a Closet.

## All Home Vignette Pampanga 2019

Parisian Mid-century & Classic Contemporary vignettes showcasing a studio-like apartment. It's an all chic and homey Kitchen, Dining area, Living area and Bedroom with a Closet that plays with lovely touches of warm tones and neutrals.