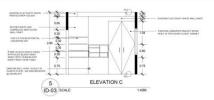

#### Drafted & Rendered on Autodesk Autocad 2018

The first digital plate made on Autocad for a Living, Dining and Kitchen of a Modern House.

A Sectional Sofa was utilized in the space to engage communication and bonding for the Living area alongside two armchairs for additional seating. The television is on the brass colored mirrored glass wall whose screen shows once activated.