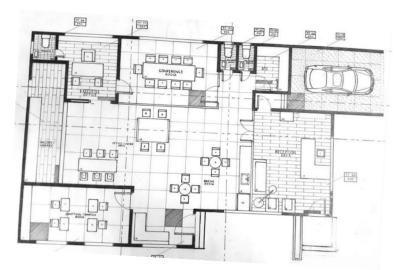

## CORPORATE DESIGN

JANISEPI, 2016

Manual drafting on 15 x 20" Tracing Paper; Watercolor & Markers on 15 x 20" 200 gsm Watercolor Paper An office design studio for Janisepi which is an Interior design firm with a Scandinavian and Rustic inspired interior, This whole design is a group work of four people, each perspective was done by one person.