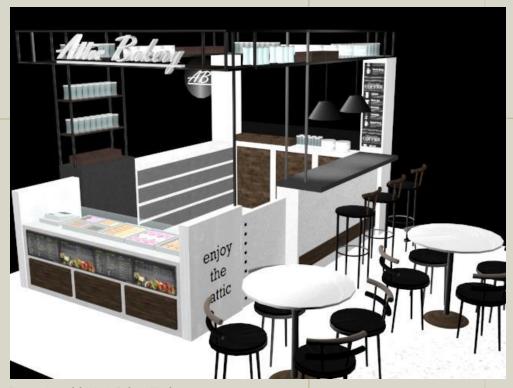

# OTHER WORKS

A variety of other works, mainly digital drafting and rendering utilizing multiple software.

Perspectives of the Attic Bakery Kiosk

Front View

## Attic Bakery, 2019 Autodesk 3Ds Max (Unrendered)

An Industrialized design bakery kiosk with a mini dining area. This bakery covers a 5 x 5M area which was utilized to be fully operating and functional to both the workers and the customers.