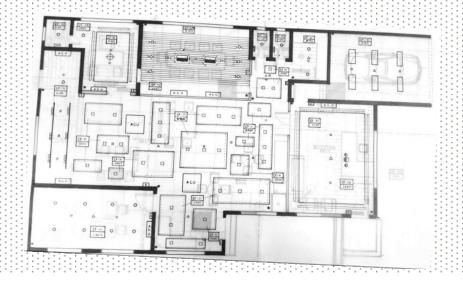

## CORPORATE DESIGN

JANISEPI, 2016

Manual drafting on 15 x 20" Tracing Paper; Watercolor & Markers on 15 x 20" 200 gsm Watercolor Paper An office design studio for Janisepi which is an Interior design firm with a Scandinavian and Rustic inspired interior, This whole design is a group work of four people, each perspective was done by one person.