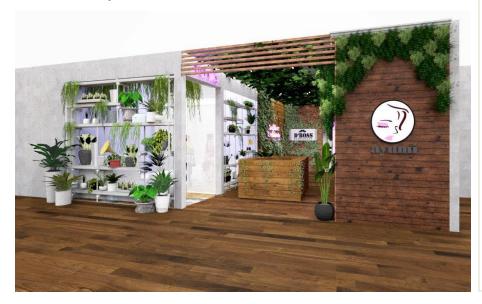

## Vistamall Wellness Pampanga 2019

The wellness center located at the Third Level of Vistamall in Pampanga is designed to engage their clients in a refreshing and relaxing experience that is partnered with the services offered by the various wellness shops in the area.