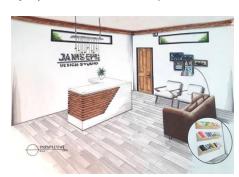

## CORPORATE DESIGN

JANISEPI, 2016

Manual drafting on 15 x 20" Tracing Paper; Watercolor & Markers on 15 x 20" 200 gsm Watercolor Paper An office design studio for Janisepi which is an Interior design firm with a Scandinavian and Rustic inspired interior, This whole design is a group work of four people, each perspective was done by one person.