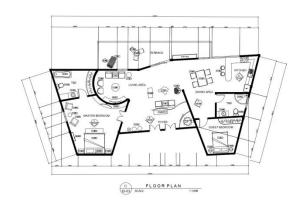

## RESIDENTIAL DESIGN

A compilation of residential interiors: hand and digitally rendered designs.

Before pictures of the room

A simple renovation for a Bachelor's room on a budget with the considerations of functionality and flexibility of the space. Turning a once non-livable storage looking room into an airy, bright interior that holds an comfortable sleeping area, entertainment area and work space for the user.

Work space and storage area

This is a design for a job application for a dining room in Rye, New York wherein the client is an Iranian-American who loves to entertain guests and has three lovely kids. This showcases a Modern Glam design alongside the request of the client to use pastel colors with the consideration of not making it too bold and still homey.