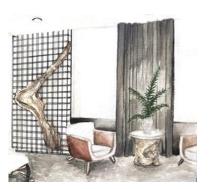

## Presidential Suite, 2018 Watercolor on 15 x 20" Berkeley Board

A Presidential Suite in a 4-star Hotel with a Contemporary Filipino stylized interior with the incorporation of the Environmental Psychology theory to the space.

Breakfast table with a chunk of wood as a table, a pair of cushioned armchairs and a wooden art piece in wired metal grids

Abaniko inspired pendant light

Tree stump coffee table