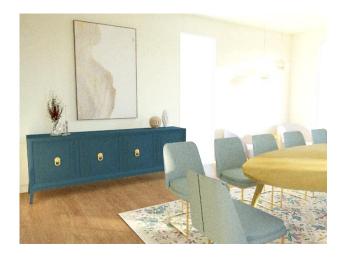

Work space and storage area

This is a design for a job application for a dining room in Rye, New York wherein the client is an Iranian-American who loves to entertain guests and has three lovely kids. This showcases a Modern Glam design alongside the request of the client to use pastel colors with the consideration of not making it too bold and still homey.