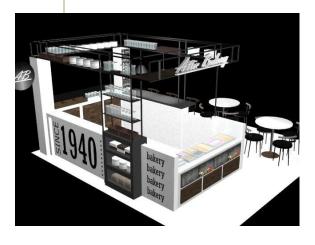

# OTHER WORKS

A variety of other works, mainly digital drafting and rendering utilizing multiple software.

Perspectives of the Attic Bakery Kiosk

Front View

## Attic Bakery, 2019 Autodesk 3Ds Max (Unrendered)

An Industrialized design bakery kiosk with a mini dining area. This bakery covers a 5 x 5M area which was utilized to be fully operating and functional to both the workers and the customers.