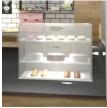

Pastry glass display

Product display shelving

On counter cut-out product display shelving

HOME BREAD

Home bread Bakery, 2018

#### 3D Drafted & Rendered in Autodesk Autocad 2018

A bakery kiosk with an Modern stylized design with hints of pink for an accent. It's a kiosk that caters all kinds of breads and pastries.