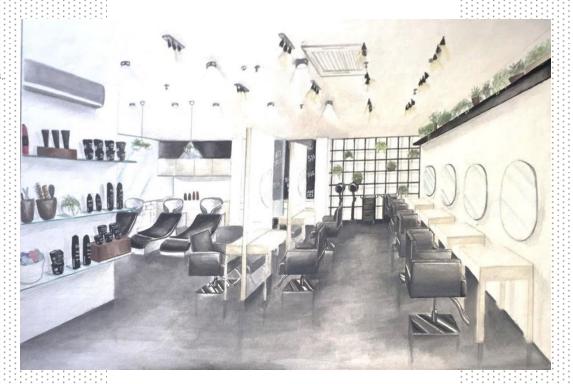

# HOSPITALITY DESIGN

A collection of different Hospitality designs through the course of my university years.

Salon Shampoo Chairs

Hydraulic Salon Chairs and Stations

Reception area

Product Display Shelves

# Blanche, 2016 Watercolor on 15 x 20" Berkeley Board

A Salon and Spa designed interior for the LUSH brand. It embodies the palette of the worldwide known cosmetics brand: neutrals, wood, black and tons of product displays.