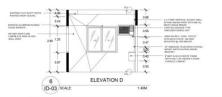

#### Drafted & Rendered on Autodesk Autocad 2018

The first digital plate made on Autocad for a Living, Dining and Kitchen of a Modern House.

A Sectional Sofa was utilized in the space to engage communication and bonding for the Living area alongside two armchairs for additional seating. The television is on the brass colored mirrored glass wall whose screen shows once activated.