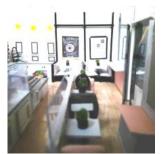

#### Drafted & Rendered on Autodesk Autocad 2018

The first digital plate made on Autocad for a Living, Dining and Kitchen of a Modern House.

A Sectional Sofa was utilized in the space to engage communication and bonding for the Living area alongside two armchairs for additional seating. The television is on the brass colored mirrored glass wall whose screen shows once activated.