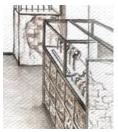

#### AW Kiosk, 2017

An Industrial Stylized Kiosk for a watch brand that caters to a wide variety of analog watches universally fit for all genders and ages. The watches are showcased in glass boxes in every angle of the kiosk to fully exhibit its timeless pieces.

Wood/Glass showcase counter

Branding logo

Wooden chest with showcase

Wall watch display

Open plan Work Area and Gallery

Reception Area by JLB

Swatch Room by SGP