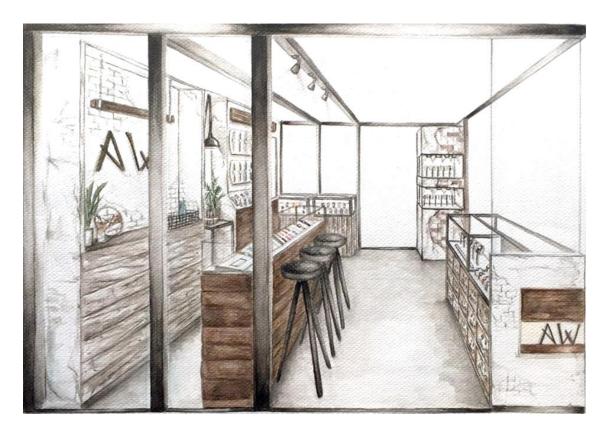

#### AW Kiosk, 2017

An Industrial Stylized Kiosk for a watch brand that caters to a wide variety of analog watches universally fit for all genders and ages. The watches are showcased in glass boxes in every angle of the kiosk to fully exhibit its timeless pieces.