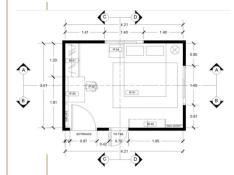

## RESIDENTIAL DESIGN

A compilation of residential interiors: hand and digitally rendered designs.

Before pictures of the room

A simple renovation for a Bachelor's room on a budget with the considerations of functionality and flexibility of the space. Turning a once non-livable storage looking room into an airy, bright interior that holds an comfortable sleeping area, entertainment area and work space for the user.