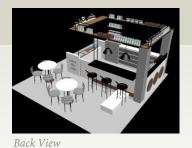

# OTHER WORKS

A variety of other works, mainly digital drafting and rendering utilizing multiple software.

Perspectives of the Attic Bakery Kiosk

Front View

## Attic Bakery, 2019 Autodesk 3Ds Max (Unrendered)

An Industrialized design bakery kiosk with a mini dining area. This bakery covers a 5 x 5M area which was utilized to be fully operating and functional to both the workers and the customers.