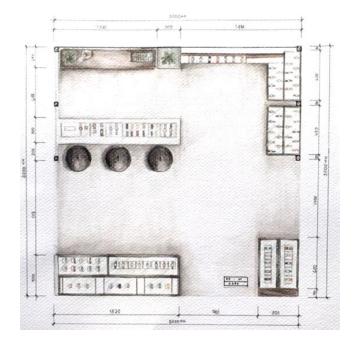

## CORPORATE DESIGN

JANISEPI, 2016

Manual drafting on 15 x 20" Tracing Paper; Watercolor & Markers on 15 x 20" 200 gsm Watercolor Paper An office design studio for Janisepi which is an Interior design firm with a Scandinavian and Rustic inspired interior, This whole design is a group work of four people, each perspective was done by one person.