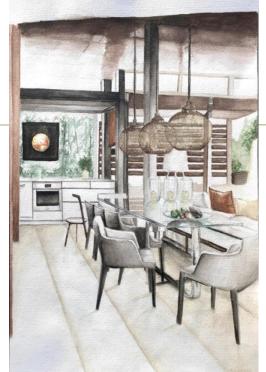

# A feast, 2016 Watercolor on 9 x 12" 200 gsm Watercolor Paper A view of the dining area alongside the living and its linear kitchen.

Café shop, 2017
Watercolor on 9 x 12" 200 gsm Watercolor Paper
A portion of an Industrial stylized interior of a coffee shop with a neutral palette.