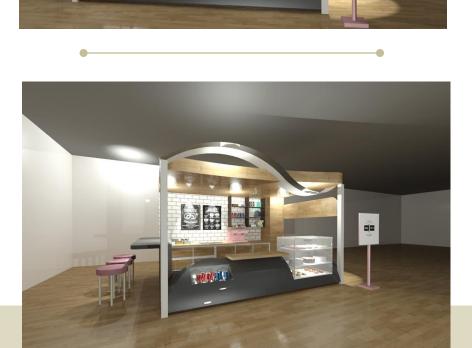

# OTHER WORKS

A variety of other works, mainly digital drafting and rendering utilizing multiple software.

Perspectives of the Attic Bakery Kiosk

Front View

## Attic Bakery, 2019 Autodesk 3Ds Max (Unrendered)

An Industrialized design bakery kiosk with a mini dining area. This bakery covers a 5 x 5M area which was utilized to be fully operating and functional to both the workers and the customers.