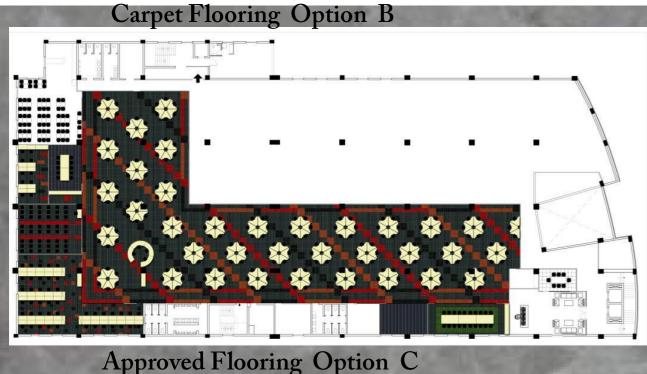

## Client's Requirement

- •Refurbishment of their office including Hall of seating workstation no-
- One Reception Area. MD Room, Training Rooms, Conference & Meeting Rooms, Cafeteria.
- •Scope of work
- •Wall finishes, carpet flooring, modular furniture, and false ceiling designs.

PROPOSED OFFICE INTERIOR FOR NLB AT KKCIPL, PLOT NO - A154A,

Cafeteria Approved Design

Cafeteria Site Image