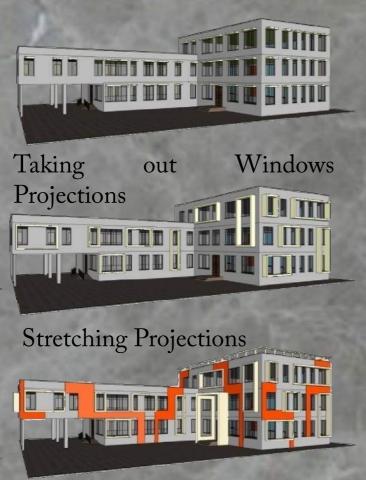

Adding colour bands

Overall View

FURNITURE LAYOUT

**X**TORD

Location- NSEZ, Block A, Sec 81, Noida

Area- 36253 sq.ft.