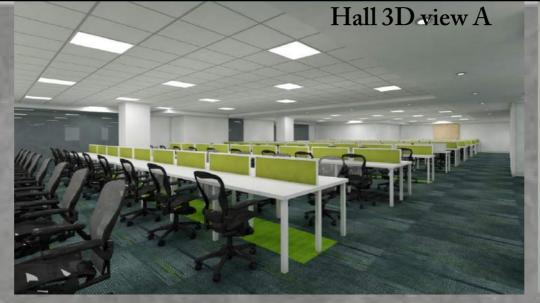

## Client's Requirement

- •Refurbishment of their office including Hall of seating workstation no-
- One Reception Area. MD Room, Training Rooms, Conference & Meeting Rooms, Cafeteria.
- •Scope of work
- •Wall finishes, carpet flooring, modular furniture, and false ceiling designs.

PROPOSED OFFICE INTERIOR FOR NLB AT KKCIPL, PLOT NO - A154A,

Cafeteria Approved Design

Cafeteria Site Image