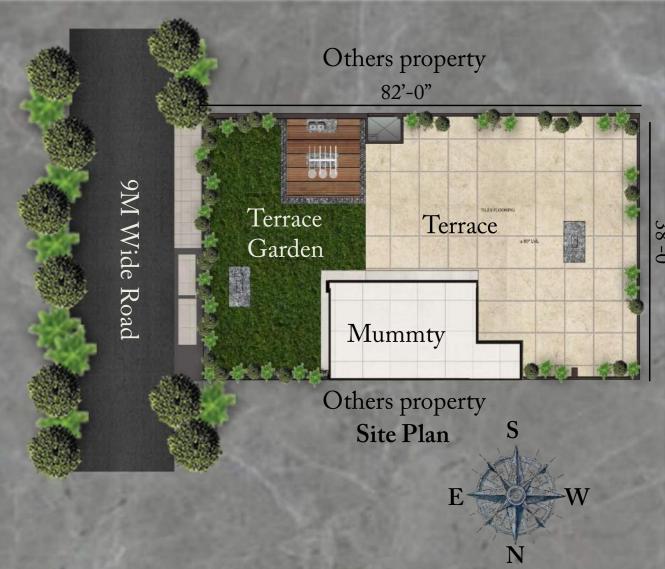

Site Plan

## RESIDENCE B AT GURUGRAM

The facade is designed by keeping the volume too light and use one P- shaped element from terrace floor level to Second floor level to gives a visual connect in every element of design which made it possible to act the whole design as one component.

Materials Used: Stucco Textured Paint, Maple wooden finish HPL, MS handrail, Yellow and grey Brick pattern Terracotta tiles, toughened Glass.

Area: 2640 sq.ft

Location: G Block Sushant Lok 2 Gurugram

User Group: Mixed Age Group Requirements: 3 bedroom set with