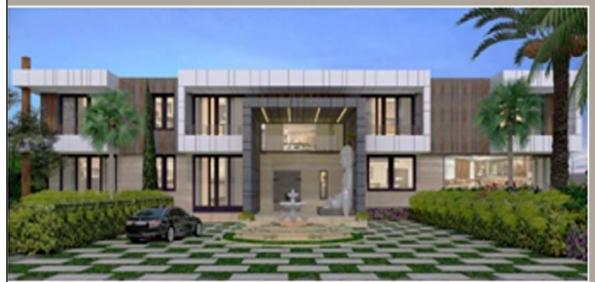

## RESIDENCE AT NEW DELHI

The Site is located in the core of Rajokri region in New Delhi. Client is two brothers who wanted separate spaces. The building was already into two equal areas of plot. The site had many complexities in terms of shape and accordingly the design elements needed as per client needed to be very bold and striking. As such I designed and planned this building keeping open facade in centre by providing separate enclosed balcony hanging on both sides. To balance the very subdued central area some irregular diagonal grooves were designed.

Materials Used: Stucco Textured Paint, walnut finish High Pressure Laminates, GFRC jali, toughened glass handrail

Area: 5000 sq.ft

Location: Rajokri Village New Delhi

User Group: Mixed Age Group Requirements: 2 bedroom set with

Considering projections and merging

with enclosure to appealing form

attached toilet, separate guest rooms and service areas.

Site View @ Google Earth

Sun Path

Final form achieved by recessing

balcony area

minimize heat gain of

southern sun radiation