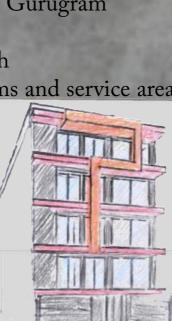

## RESIDENCE B AT GURUGRAM

The facade is designed by keeping the volume too light and use one P- shaped element from terrace floor level to Second floor level to gives a visual connect in every element of design which made it possible to act the whole design as one component.

## FACADE EVOLUTION

Facade Profile

Adding both elements

Dropping one element giving its unity

Adding vertical element

Site View @ Google Earth

Creating a box at upper floor for max visual outlook

Final form