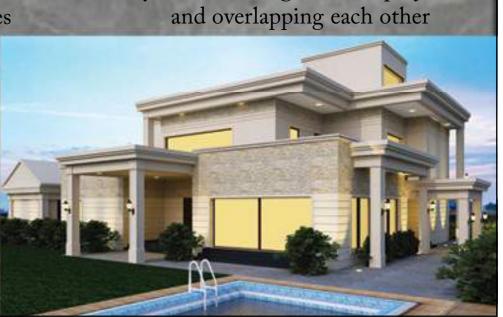

# FARMHOUSE AT GURUGRAM

Client requirements for this rectangular plot were a farm house building with low cost construction & maintenance with contemporary design. Accordingly, I envisaged and planned the building at the corner with prominent visibility with Indian classical architectural elements, playing with cornice and groove options in plaster with single colour palette.

Materials Used: Beige colour textured Paint, Stone finish terracotta Tiles.

Area: 1895 sq. Mts

Location: Fazilpur, Gurugram User Group: Mid Age Family

Requirements: Farmhouse, Swimming Pool, Terrace garden,

separate servant quarters, and landscape design.

170'-0"

Played with arrangement of projections and overlapping each other

parking

m wide Road