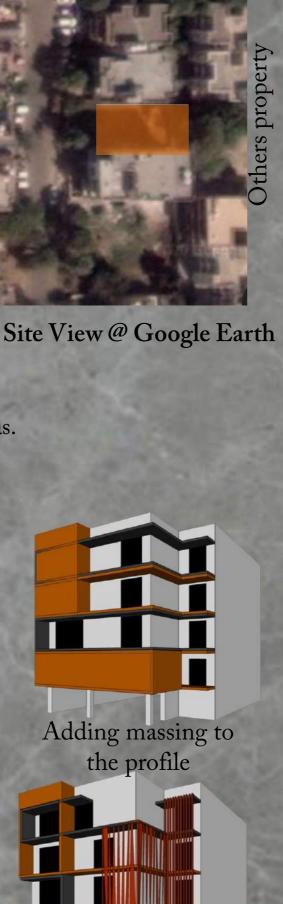

## FACADE EVOLUTION

Facade Profile

Adding both elements

Dropping one element giving its unity

Adding vertical element

Site View @ Google Earth

Creating a box at upper floor for max visual outlook

Final form