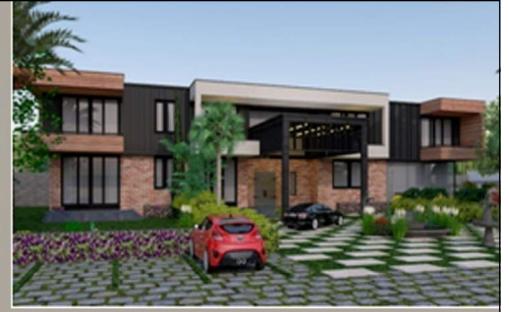

## RESIDENCE C AT GURUGRAM

Client's Requirement – Distinct design in the surrounding with stylish façade with single unit look. My planning and designing of the facade aimed at keeping it light. I created a P- shaped element from terrace floor level to Second floor level giving it a visual connect in every element of design to look as one unit.

Materials Used: Stucco Textured Paint,

Woodeen HPL, Corton steel

Area: 4611 sq.ft

Location: I Block Sushant Lok 2 Gurugram

User Group: Mixed Age Group Requirements: 4 bedroom set with

attached toilet, separate guest rooms and service areas.