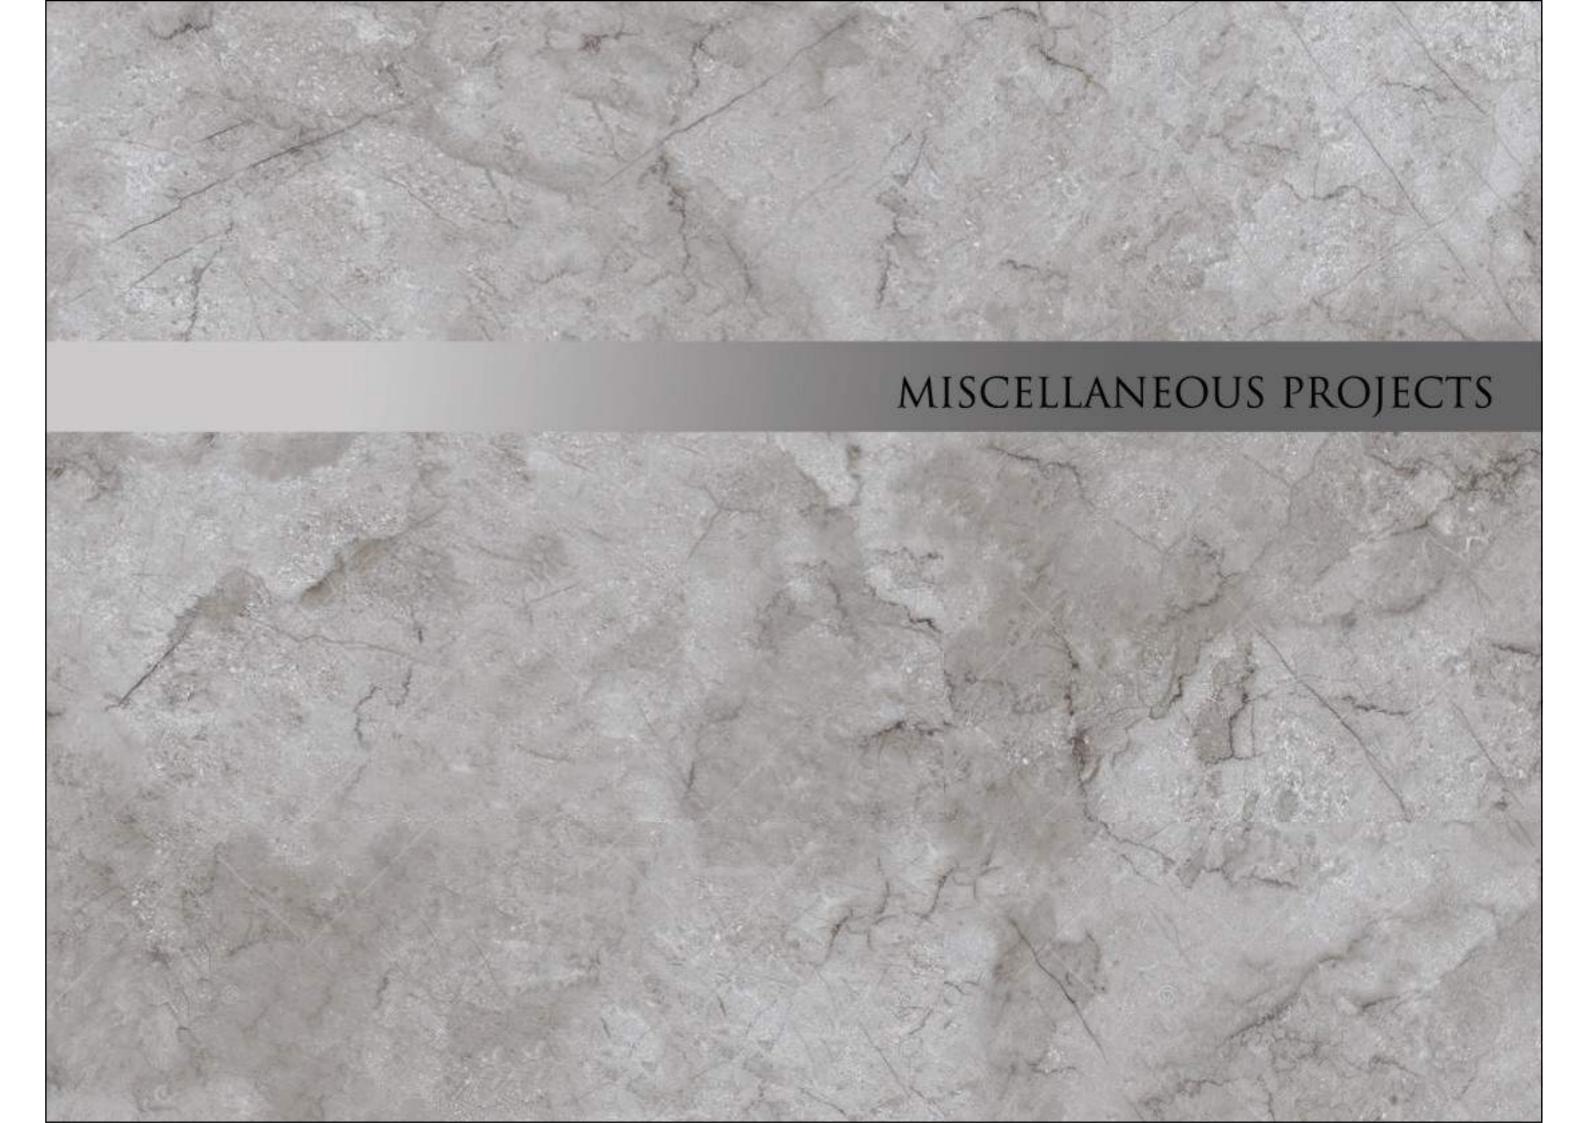

Reception Backdrop Elevation

Site Image

Conference room at DRDO headquarter had to be design involves highlighting their miniatures of missiles, submarines and other projects The design brief was to design podium for their products giving aerodynamic look and feel, Separate back wall for every product which is running their stories and one

large screen area that can be used as sitting for visitors. So I designed podiums looks more like an aeroplane wing with stainless steel finish. A silhouette of Sukhoi plane's carriage on center of the ceiling. One display video wall designed as cockpit view having the dummy functions to give its real look. Separate back walls having displays showing aeroplane propulsions. Tricolour flags on columns enhancing patriotic emotions.