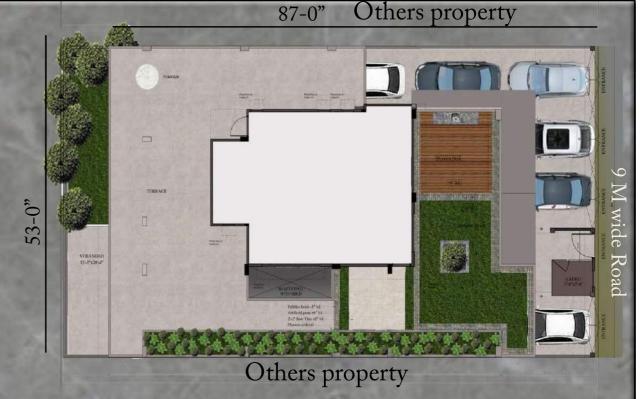

al outlook



Final form



Site Plan





## RESIDENCE C AT GURUGRAM

Client's Requirement – Distinct design in the surrounding with stylish façade with single unit look. My planning and designing of the facade aimed at keeping it light. I created a P- shaped element from terrace floor level to Second floor level giving it a visual connect in every element of design to look as one unit.

Materials Used: Stucco Textured Paint,

Woodeen HPL, Corton steel

Area: 4611 sq.ft

Location: I Block Sushant Lok 2 Gurugram

User Group: Mixed Age Group Requirements: 4 bedroom set with

attached toilet, separate guest rooms and service areas.

#### FACADE EVOLUTION



Providing enclosure to Providing enclosure to

protect from south sun protect from south sun





achieved adding value to the profile



#### Site Plan

On Brise soleil concept ms jali covers large area of balconies at the south, helping in reducing the harsh effects of direct sunlight, while N providing continuous ventilation.







## RESIDENCE AT NEW DELHI

The Site is located in the core of Rajokri region in New Delhi. Client is two brothers who wanted separate spaces. The building was already into two equal areas of plot. The site had many complexities in terms of shape and accordingly the design elements needed as per client needed to be very bold and striking. As such I designed and planned this building keeping open facade in centre by providing separate enclosed balcony hanging on both sides. To balance the very subdued central area some irregular diagonal grooves were designed.

Materials Used: Stucco Textured