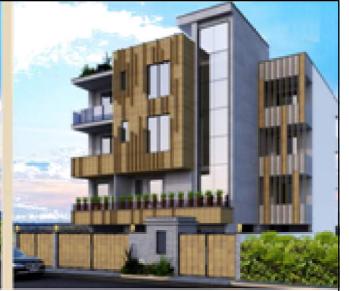

## RESIDENCE B AT GURUGRAM

The facade is designed by keeping the volume too light and use one P- shaped element from terrace floor level to Second floor level to gives a visual connect in every element of design which made it possible to act the whole design as one component.

Materials Used: Stucco Textured Paint, Maple wooden finish HPL, MS handrail, Yellow and grey Brick pattern Terracotta tiles, toughened Glass.

Area: 2640 sq.ft

Location: G Block Sushant Lok 2 Gurugram

User Group: Mixed Age Group Requirements: 3 bedroom set with