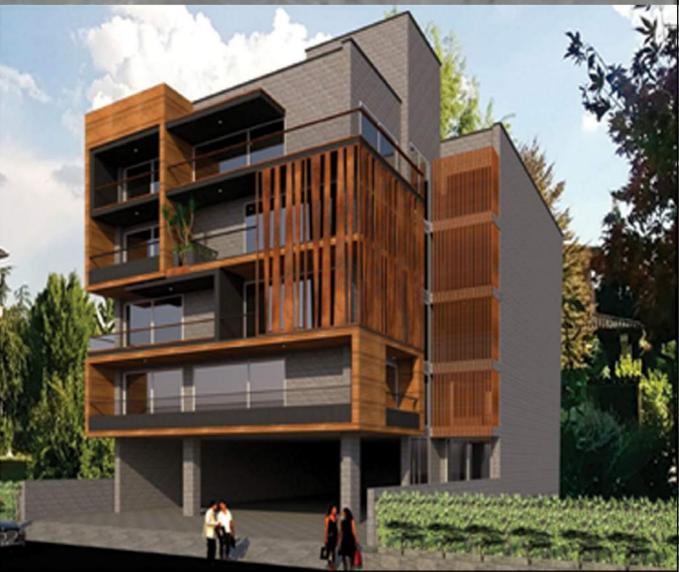

## RESIDENCE C AT GURUGRAM

Client's Requirement – Distinct design in the surrounding with stylish façade with single unit look. My planning and designing of the facade aimed at keeping it light. I created a P- shaped element from terrace floor level to Second floor level giving it a visual connect in every element of design to look as one unit.

Materials Used: Stucco Textured Paint,

Woodeen HPL, Corton steel

Area: 4611 sq.ft

Location: I Block Sushant Lok 2 Gurugram

User Group: Mixed Age Group Requirements: 4 bedroom set with

attached toilet, separate guest rooms and service areas.