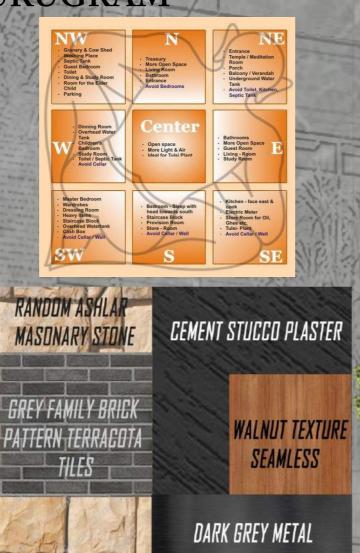

Materials Used: Beige colour textured Paint, Stone finish terracotta Tiles.

Area: 1895 sq. Mts

Location: Fazilpur, Gurugram User Group: Mid Age Family

Requirements: Farmhouse, Swimming Pool, Terrace garden,

## CONCEPT EVOLUTION

Square building form as per Vastu

Area taken out for terrace garden

Site

View

Google Earth

Massing extruded to upper floors

Projections considered on openings and entries