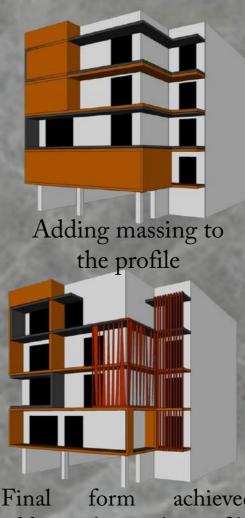

## FACADE EVOLUTION

Facade Profile

Adding both elements

Dropping one element giving its unity

Adding vertical element

Site View @ Google Earth

Creating a box at upper floor for max visual outlook

Final form