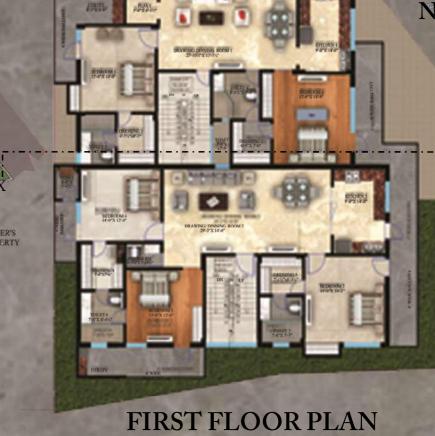

## RESIDENCE AT NEW DELHI

The Site is located in the core of Rajokri region in New Delhi. Client is two brothers who wanted separate spaces. The building was already into two equal areas of plot. The site had many complexities in terms of shape and accordingly the design elements needed as per client needed to be very bold and striking. As such I designed and planned this building keeping open facade in centre by providing separate enclosed balcony hanging on both sides. To balance the very subdued central area some irregular diagonal grooves were designed.

Materials Used: Stucco Textured Paint, walnut finish High Pressure Laminates, GFRC jali, toughened glass handrail

Area: 5000 sq.ft

Location: Rajokri Village New Delhi

User Group: Mixed Age Group Requirements: 2 bedroom set with

Considering projections and merging

with enclosure to appealing form

attached toilet, separate guest rooms and service areas.

Site View @ Google Earth

Sun Path

Final form achieved by recessing

balcony area

minimize heat gain of

southern sun radiation

#### **VASTU ZONNING**

Plot Area- 5000 SQ. FT. Covered Area- 3091 sq.ft. First Floor Area- 1368 sq.ft. Second Floor Area- 1352 sq.ft. Separate guest bedrooms are provided on ground floor with drawing rooms and space for 3 car parking.