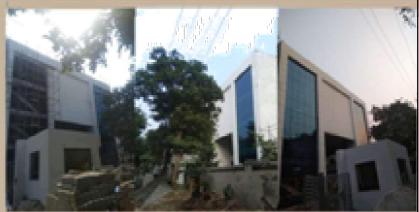

# G CUBE OFFICE AT NOIDA

Location-Sec-63, Noida

Area-15000 sq. ft.

## Client's Requirement

- •Refurbishment of their office including Hall of seating workstation no-
- •One Reception Area. MD Room, Training Rooms, Conference & Meeting Rooms.
- •Scope of work
- •Wall finishes, carpet flooring, modular furniture, and false ceiling designs.

Reception Site Image

G-CUBE

I. IN CASE OF ANY CLARIFICATION PLEASE CONTACT THE ARCHITECT.

ONLY WRITTEN DIMENSIONS TO BE FOLLOWED DO NOT SCALE THE DRAWING.

NO CHANGES WILL BE MADE WITHOUT THE PERMISSION OF THE ARCHITECT.