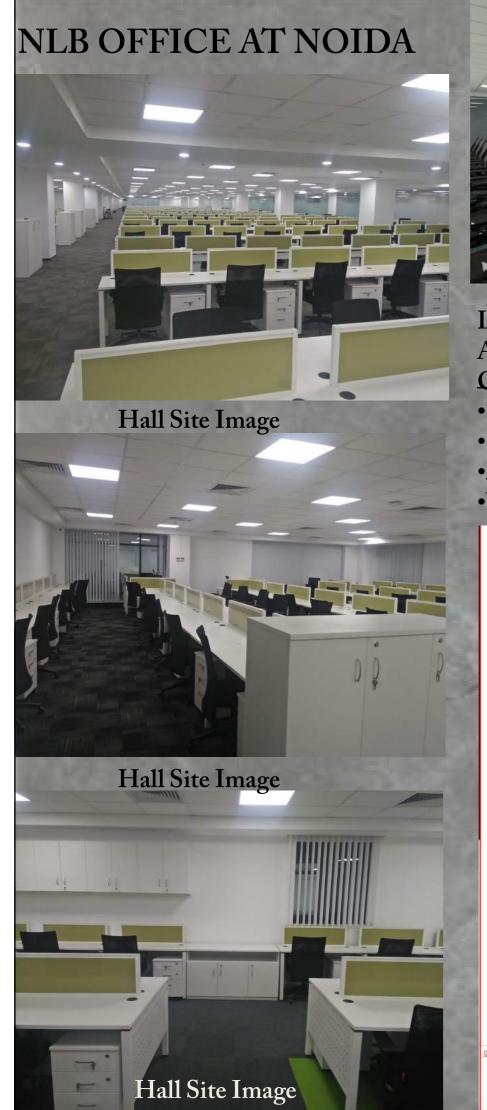

## Client's Requirement

- •Refurbishment of their office including Hall of seating workstation no-
- One Reception Area. MD Room, Training Rooms, Conference & Meeting Rooms, Cafeteria.
- •Scope of work
- •Wall finishes, carpet flooring, modular furniture, and false ceiling designs.

PROPOSED OFFICE INTERIOR FOR NLB AT KKCIPL, PLOT NO - A154A,

Cafeteria Approved Design

Cafeteria Site Image