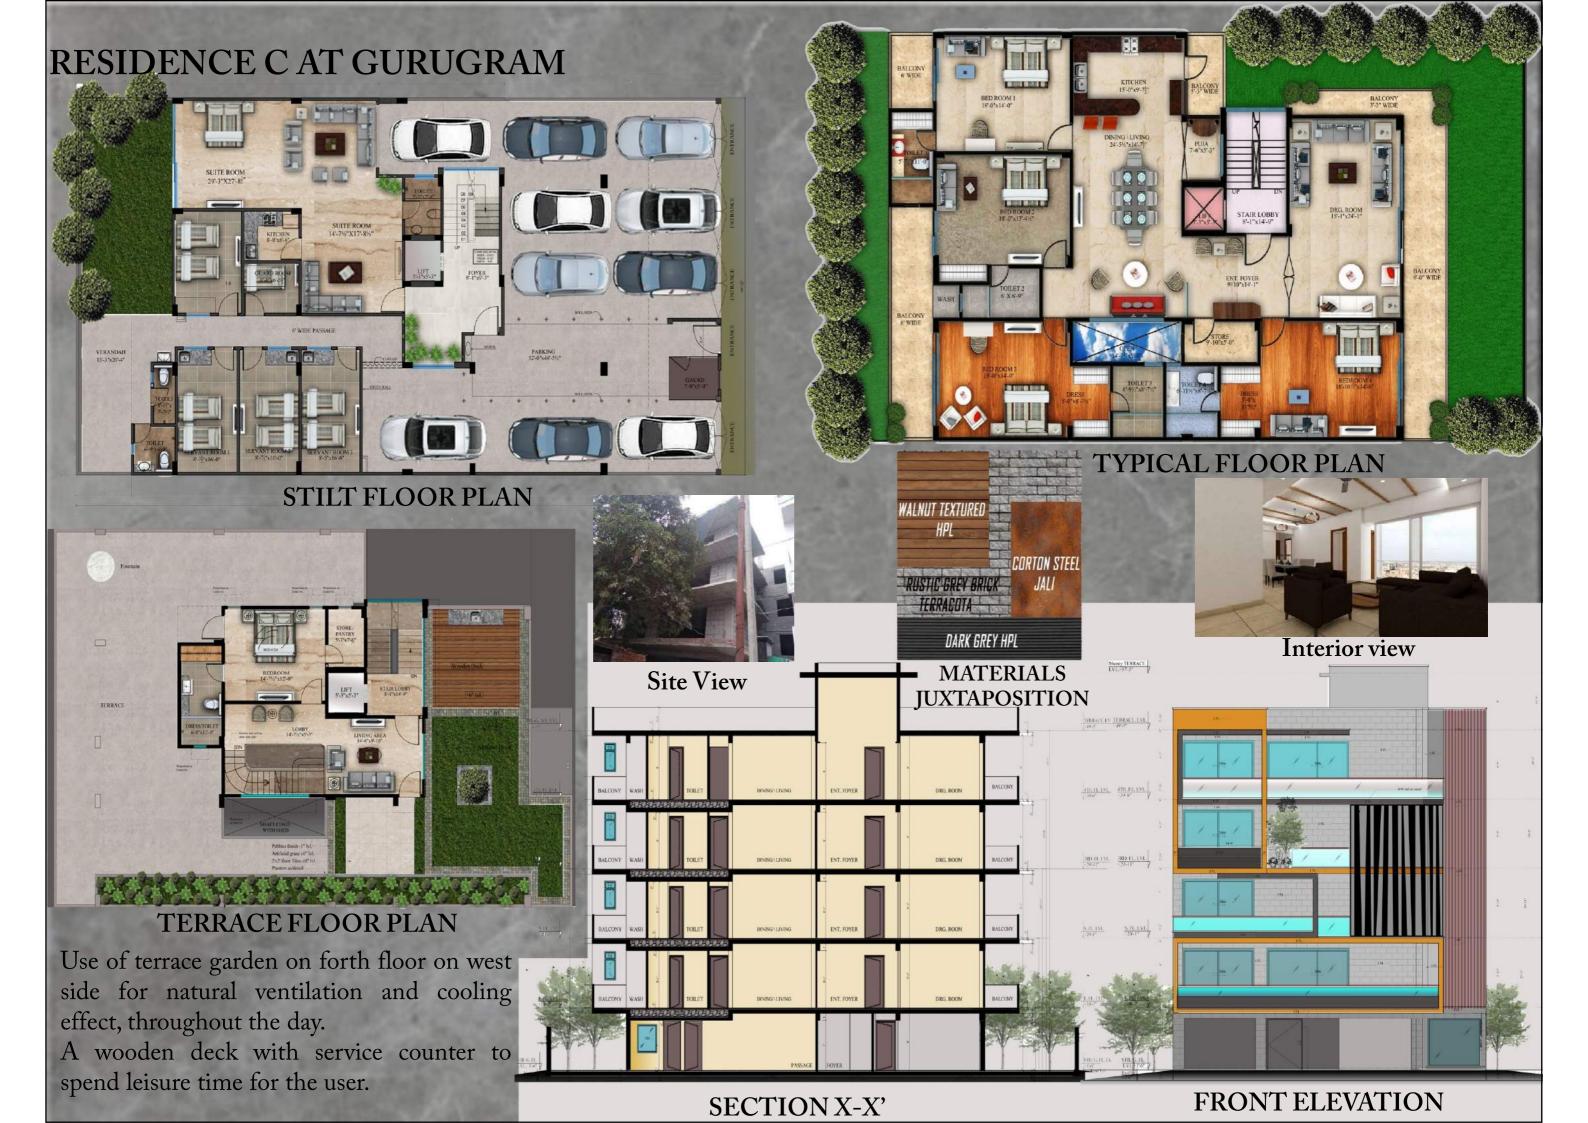

## RESIDENCE C AT GURUGRAM

Client's Requirement – Distinct design in the surrounding with stylish façade with single unit look. My planning and designing of the facade aimed at keeping it light. I created a P- shaped element from terrace floor level to Second floor level giving it a visual connect in every element of design to look as one unit.

Materials Used: Stucco Textured Paint,

Woodeen HPL, Corton steel

Area: 4611 sq.ft

Location: I Block Sushant Lok 2 Gurugram

User Group: Mixed Age Group Requirements: 4 bedroom set with

attached toilet, separate guest rooms and service areas.

#### FACADE EVOLUTION

Providing enclosure to Providing enclosure to

protect from south sun protect from south sun

achieved adding value to the profile

#### Site Plan

On Brise soleil concept ms jali covers large area of balconies at the south, helping in reducing the harsh effects of direct sunlight, while N providing continuous ventilation.