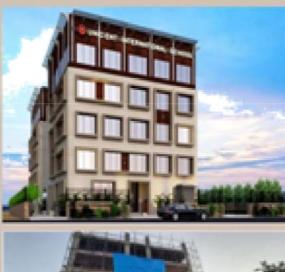

tiles.

Facade of commercial complex at Sec 32 Gurugram has to be designed keeping it subtle yet elegant budget to due Series constraints. horizontal grooves in plaster on column and a irregular placing of warm white tube lights on blue tinted glazing makes building more aesthetically appealing.