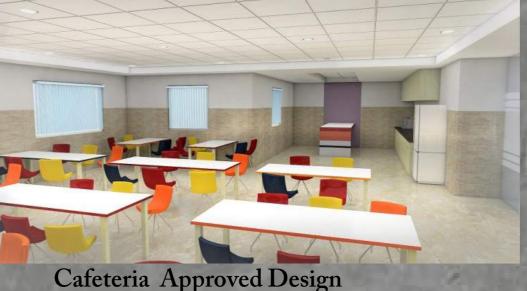

PROPOSED OFFICE INTERIOR FOR NLB AT KKCIPL, PLOT NO - A154A,

Cafeteria Approved Design

Cafeteria Site Image