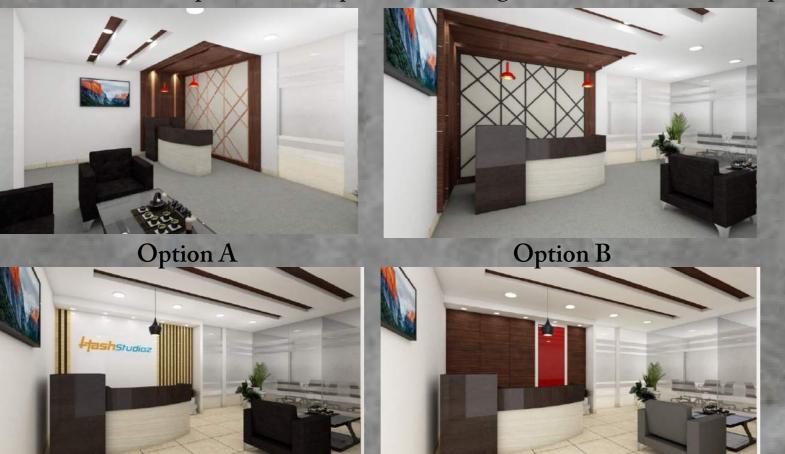

# HASH STUDIOS AT NOIDA

Location: Logix Infotech Park, Sec 59, Noida

Area- 268 sq.ft.

## Client's Requirement

•Refurbishment of their reception Area.

Option C

•Scope of work

•Wall finishes, Reception Backdrop Area, retaining their furniture and some portion of False Ceiling.

Option D