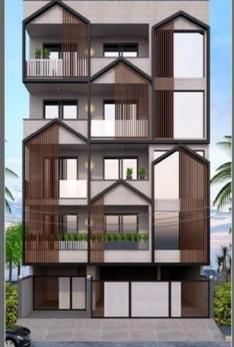

## RESIDENCE AT NEW DELHI

The Site is located in the core of Rajokri region in New Delhi. Client is two brothers who wanted separate spaces. The building was already into two equal areas of plot. The site had many complexities in terms of shape and accordingly the design elements needed as per client needed to be very bold and striking. As such I designed and planned this building keeping open facade in centre by providing separate enclosed balcony hanging on both sides. To balance the very subdued central area some irregular diagonal grooves were designed.

Materials Used: Stucco Textured Paint, walnut finish High Pressure Laminates, GFRC jali, toughened glass handrail

Area: 5000 sq.ft

Location: Rajokri Village New Delhi

User Group: Mixed Age Group Requirements: 2 bedroom set with

Considering projections and merging

with enclosure to appealing form

attached toilet, separate guest rooms and service areas.

Site View @ Google Earth

Sun Path

Final form achieved by recessing

balcony area

minimize heat gain of

southern sun radiation