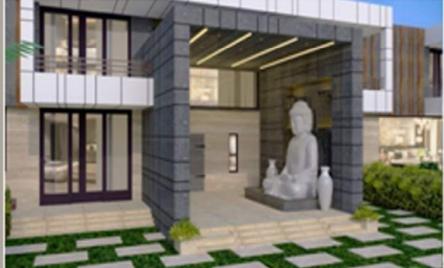

# FARMHOUSE AT GURUGRAM

Client requirements for this rectangular plot were a farm house building with low cost construction & maintenance with contemporary design. Accordingly, I envisaged and planned the building at the corner with prominent visibility with Indian classical architectural elements, playing with cornice and groove options in plaster with single colour palette.

Materials Used: Beige colour textured Paint, Stone finish terracotta Tiles.

Area: 1895 sq. Mts

Location: Fazilpur, Gurugram User Group: Mid Age Family

Requirements: Farmhouse, Swimming Pool, Terrace garden,

separate servant quarters, and landscape design.