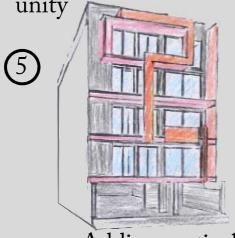

## RESIDENCE B AT GURUGRAM

The facade is designed by keeping the volume too light and use one P- shaped element from terrace floor level to Second floor level to gives a visual connect in every element of design which made it possible to act the whole design as one component.

Materials Used: Stucco Textured Paint, Maple wooden finish HPL, MS handrail, Yellow and grey Brick pattern Terracotta tiles, toughened Glass.

Area: 2640 sq.ft

Location: G Block Sushant Lok 2 Gurugram

User Group: Mixed Age Group Requirements: 3 bedroom set with