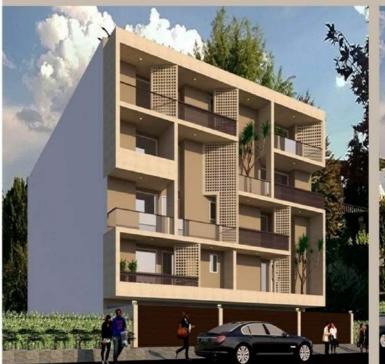

ing from highway. uniform Keeping geometric shape and exposed concrete finish facade and blue tinted to show and newness advancement to their company's values. Products podiums designs of brushed steel finish with amalgamate the interiors.









Farmhouse facade needed to be designed at Vasant Kunj where its planning has been done already. I played with different forms of building making small alterations projections and adding temporary materials, different colour palettes are also experienced..







Facade of a building at Palam Vihar is on its construction phase, client did not wanted to put any cladding or any permanent element for design.







Facade of a building at Sai Kunj where client wanted an equal divide in facade but that divide should also not be visible in one look.





Client of a project at Sec 46 Gurugram wanted their facade different from other conventional building having tiles or stone cladding, boxing or ant flashy paint finishes. I took brass textured acp sheets and put them perpendicular to each other to get 3d effect. Taking stamped concrete finish at the background that enhanced that enhances the shiny finish of cladding. Cutting the size of acp sheets by 300 x 2400 mm vertically and putting them asides to each other where vertical sheets are fixed out to the framing and perpendicular to the wall surface.



















Banquet hall at Orissa was designed keeping away the conventional architectural key features at Orissa.

Facade of a branch of Unicent School at Hyderabad is designed by taking out projections randomly on window and uppe