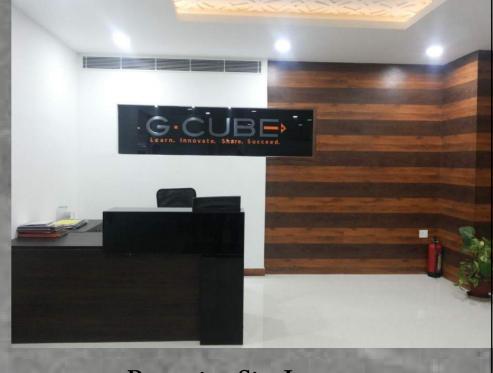

# G CUBE OFFICE AT NOIDA

Location-Sec-63, Noida

Area-15000 sq. ft.

## Client's Requirement

- •Refurbishment of their office including Hall of seating workstation no-
- •One Reception Area. MD Room, Training Rooms, Conference & Meeting Rooms.
- •Scope of work
- •Wall finishes, carpet flooring, modular furniture, and false ceiling designs.

Reception Site Image

G-CUBE

I. IN CASE OF ANY CLARIFICATION PLEASE CONTACT THE ARCHITECT.

ONLY WRITTEN DIMENSIONS TO BE FOLLOWED DO NOT SCALE THE DRAWING.

NO CHANGES WILL BE MADE WITHOUT THE PERMISSION OF THE ARCHITECT.