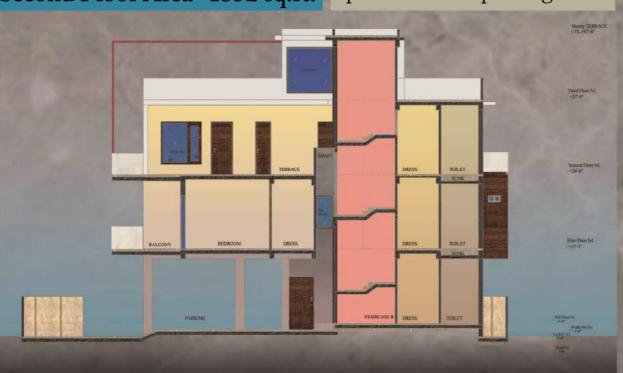

## RESIDENCE B AT GURUGRAM

The facade is designed by keeping the volume too light and use one P- shaped element from terrace floor level to Second floor level to gives a visual connect in every element of design which made it possible to act the whole design as one component.

Materials Used: Stucco Textured Paint, Maple wooden finish HPL, MS handrail, Yellow and grey Brick pattern Terracotta tiles, toughened Glass.

Area: 2640 sq.ft

Location: G Block Sushant Lok 2 Gurugram

User Group: Mixed Age Group Requirements: 3 bedroom set with

attached toilet, separate guest rooms and service areas.

(2)