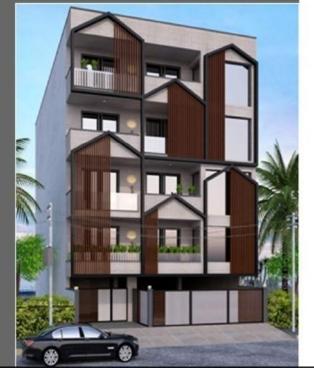

Banquet hall at Orissa was designed keeping away the conventional architectural key features at Orissa.

Facade of a branch of Unicent School at Hyderabad is designed by taking out projections randomly on window and upper floor be different by exposed brick terracotta

tiles.

Facade of commercial complex at Sec 32 Gurugram has to be designed keeping it subtle yet elegant budget to due Series constraints. horizontal grooves in plaster on column and a irregular placing of warm white tube lights on blue tinted glazing makes building more aesthetically appealing.