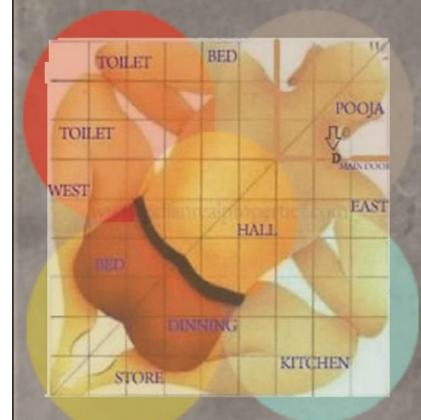

#### **VASTU ZONNING**

Plot Area- 5000 SQ. FT. Covered Area- 3091 sq.ft. First Floor Area- 1368 sq.ft. Second Floor Area- 1352 sq.ft. Separate guest bedrooms are provided on ground floor with drawing rooms and space for 3 car parking.