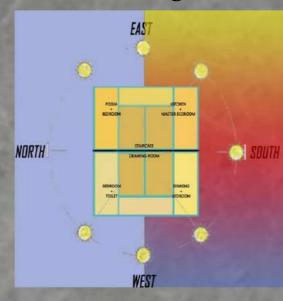

## CONCEPT EVOLUTION

Square building form as per Vastu

Area taken out for terrace garden

Site

View

Google Earth

Massing extruded to upper floors

Projections considered on openings and entries