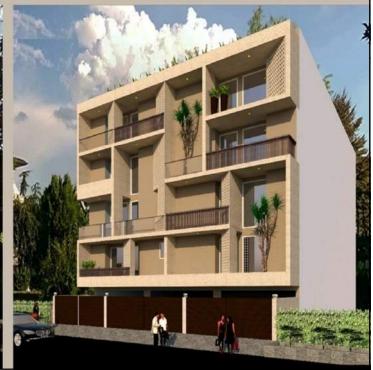

g from highway. uniform Keeping geometric shape and exposed concrete finish facade and blue tinted to show and newness advancement to their company's values. Products podiums designs of brushed steel finish with amalgamate the interiors.









Farmhouse facade needed to be designed at Vasant Kunj where its planning has been done already. I played with different forms of building making small alterations projections and adding temporary materials, different colour palettes are also experienced..







Facade of a building at Palam Vihar is on its construction phase, client did not wanted to put any cladding or any permanent element for design.







Facade of a building at Sai Kunj where client wanted an equal divide in facade but that divide should also not be visible in one look.





Client of a project at Sec 46 Gurugram wanted their facade different from other conventional building having tiles or stone cladding, boxing or ant flashy paint finishes. I took brass textured acp sheets and put them perpendicular to each other to get 3d effect. Taking stamped concrete finish at the background that enhanced that enhances the shiny finish of cladding. Cutting the size of acp sheets by 300 x 2400 mm vertically and putting them asides to each other where vertical sheets are fixed out to the framing and perpendicular to the wall surface.



















Banquet hall at Orissa was designed keeping away the conventional architectural key features at Orissa.

Facade of a branch of Unicent School at Hyderabad is designed by taking out projections randomly on window and upper