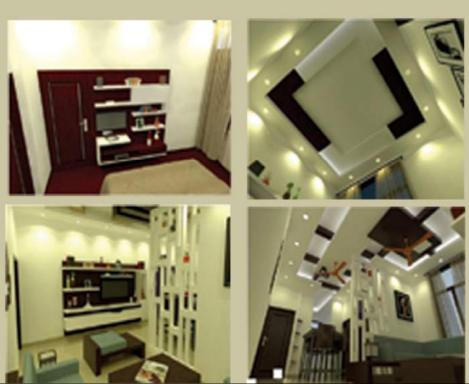

A 500 sq. Ft 2 bhk apartment interiors at Himalaya Tower Indirapuram Ghaziabad done as client needed their interiors looks humble by not using so many material or colour palette. Needed a sophisticated design with giving warm and peaceful environment. I took off white wall finishes, with old dark wooden laminates in each and every spaces. Uniform geometric shapes of TV consoles, partitions and false ceiling enhances the sophistication of design with the amalgamation of warm white lights.