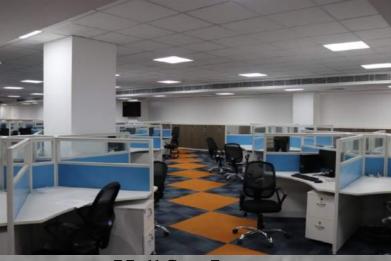

# G CUBE OFFICE AT NOIDA

Location-Sec-63, Noida

Area-15000 sq. ft.

## Client's Requirement

- •Refurbishment of their office including Hall of seating workstation no-
- •One Reception Area. MD Room, Training Rooms, Conference & Meeting Rooms.
- •Scope of work
- •Wall finishes, carpet flooring, modular furniture, and false ceiling designs.