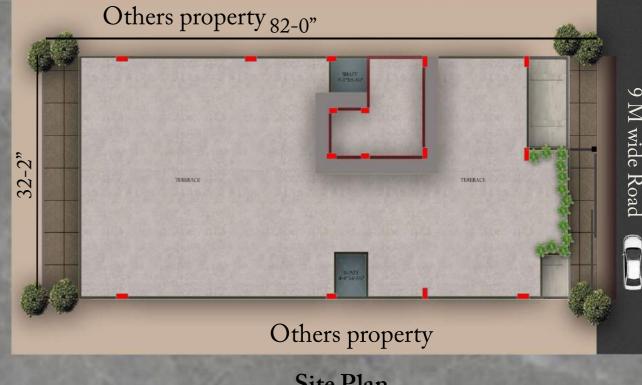

de is designed by keeping the volume too light and use one P- shaped element from terrace floor level to Second floor level to gives a visual connect in every element of design which made it possible to act the whole design as one component.

Materials Used: Stucco Textured Paint, Maple wooden finish HPL, MS handrail, Yellow and grey Brick pattern Terracotta tiles, toughened Glass.

Area: 2640 sq.ft

Location: G Block Sushant Lok 2 Gurugram

User Group: Mixed Age Group Requirements: 3 bedroom set with

attached toilet, separate guest rooms and service areas.

(2)

## FACADE EVOLUTION



Facade Profile



Adding both elements



Dropping one element giving its unity



Adding vertical element



Site View @ Google Earth



Creating a box at upper floor for max visual outlook



Final form



Site Plan





## RESIDENCE C AT GURUGRAM

Client's Requirement – Distinct design in the surrounding with stylish façade with single unit look. My planning and designing of the facade aimed at keeping it light. I created a P- shaped element from terrace floor level to Second floor level giving it a visual connect in every element of design to look as one unit.

Materials Used: Stucco Textured Paint,

Woodeen HPL, Corton steel

Area: 4611 sq.ft

Location: I Block Sushant Lok 2 Gurugram

User Group: Mixed Age Group Requirements: 4 bedroom set with

attached toilet, separate guest rooms and service areas.

#### FACADE EVOLUTION



Providing enclosure to Providing enclosure to

protect from south sun protect from south sun





achieved adding value to the profile



#### Site Plan

On Brise