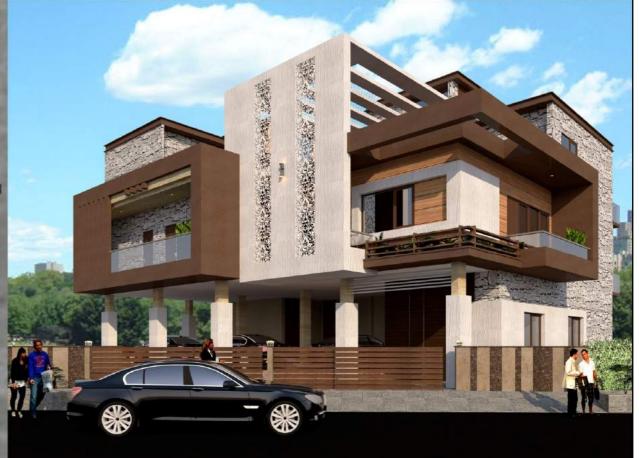

## RESIDENCE AT NEW DELHI

The Site is located in the core of Rajokri region in New Delhi. Client is two brothers who wanted separate spaces. The building was already into two equal areas of plot. The site had many complexities in terms of shape and accordingly the design elements needed as per client needed to be very bold and striking. As such I designed and planned this building keeping open facade in centre by providing separate enclosed balcony hanging on both sides. To balance the very subdued central area some irregular diagonal grooves were designed.

Materials Used: Stucco Textured Paint, walnut finish High Pressure Laminates, GFRC jali, toughened glass handrail

Area: 5000 sq.ft

Location: Rajokri Village New Delhi

User Group: Mixed Age Group Requirements: 2 bedroom set with