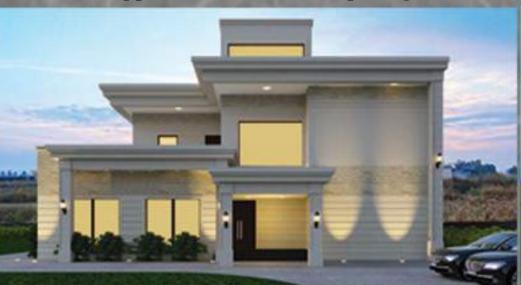

# FARMHOUSE AT GURUGRAM

Client requirements for this rectangular plot were a farm house building with low cost construction & maintenance with contemporary design. Accordingly, I envisaged and planned the building at the corner with prominent visibility with Indian classical architectural elements, playing with cornice and groove options in plaster with single colour palette.

Materials Used: Beige colour textured Paint, Stone finish terracotta Tiles.

Area: 1895 sq. Mts

Location: Fazilpur, Gurugram User Group: Mid Age Family

Requirements: Farmhouse, Swimming Pool, Terrace garden,

separate servant quarters, and landscape design.