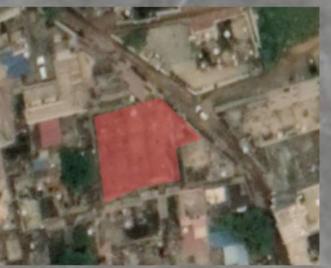

#### Site Plan

On Brise soleil concept ms jali covers large area of balconies at the south, helping in reducing the harsh effects of direct sunlight, while N providing continuous ventilation.