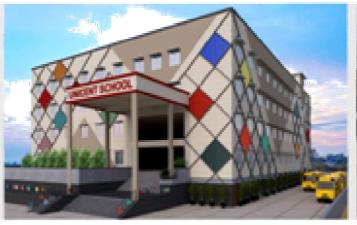

# PRIMARY SCHOOL AT **GURUGRAM**

Client's requirement - Building should be impressive, eye catching Institutional look with minimal use of materials and colours.

shapes, champhered windows, and with only three colour schemes on its facade and geometric cutouts on its porch and other internal areas that standout the building and intensify the aesthetics of building

Area: 16348sq.ft

Location: Kadarpur Village Gurugram

Building Type: Institutional

Requirements: Classrooms, Library, Kindergarten,

Admin, Computer Lab, Sports Area.

Site View @ Google Earth

Site Plan

Champhering Projections