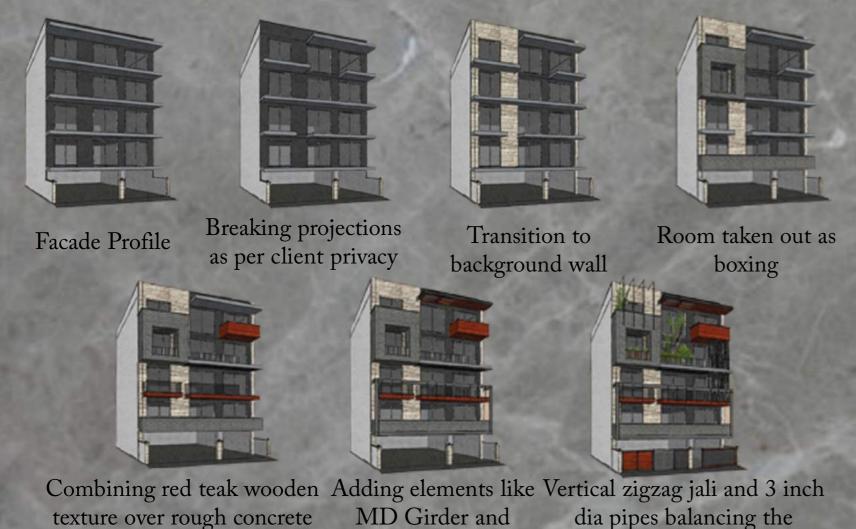

## FACADE EVOLUTION

Facade Profile

Adding both elements

Dropping one element giving its unity

Adding vertical element

Site View @ Google Earth

Creating a box at upper floor for max visual outlook

Final form

## RESIDENCE B AT GURUGRAM

The facade is designed by keeping the volume too light and use one P- shaped element from terrace floor level to Second floor level to gives a visual connect in every element of design which made it possible to act the whole design as one component.