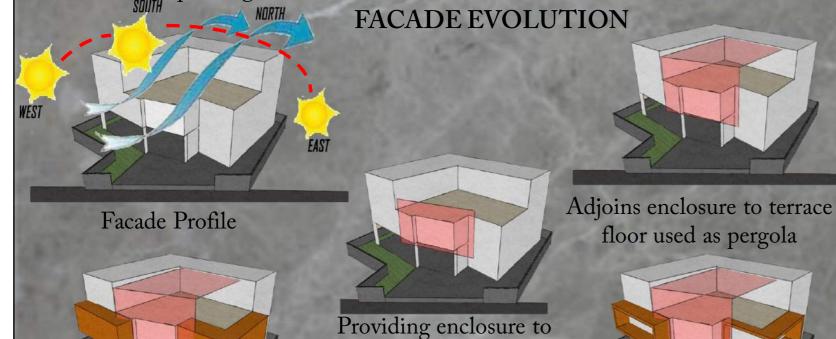

#### FACADE EVOLUTION

Providing enclosure to Providing enclosure to

protect from south sun protect from south sun

achieved adding value to the profile

Considering projections and merging

with enclosure to appealing form

attached toilet, separate guest rooms and service areas.

Site View @ Google Earth

Sun Path

Final form achieved by recessing

balcony area

minimize heat gain of

southern sun radiation