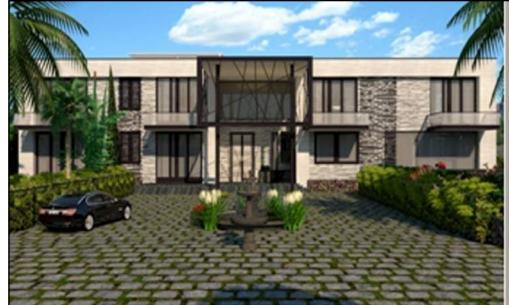

# FARMHOUSE AT GURUGRAM

Client requirements for this rectangular plot were a farm house building with low cost construction & maintenance with contemporary design. Accordingly, I envisaged and planned the building at the corner with prominent visibility with Indian classical architectural elements, playing with cornice and groove options in plaster with single colour palette.

Materials Used: Beige colour textured Paint, Stone finish terracotta Tiles.

Area: 1895 sq. Mts

Location: Fazilpur, Gurugram User Group: Mid Age Family

Requirements: Farmhouse, Swimming Pool, Terrace garden,

separate servant quarters, and landscape design.