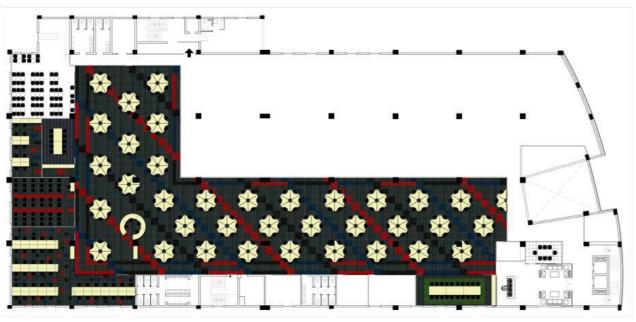

## Client's Requirement

- •Refurbishment of their office including Hall of seating workstation no-
- One Reception Area. MD Room, Training Rooms, Conference & Meeting Rooms, Cafeteria.
- •Scope of work
- •Wall finishes, carpet flooring, modular furniture, and false ceiling designs.

PROPOSED OFFICE INTERIOR FOR NLB AT KKCIPL, PLOT NO - A154A,

Cafeteria Approved Design

Cafeteria Site Image