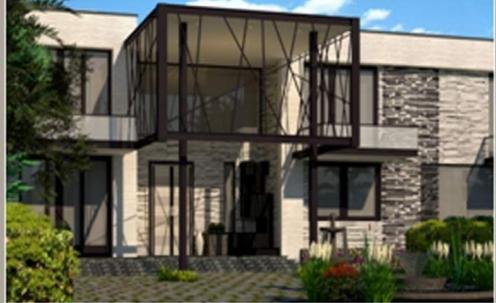

## RESIDENCE B AT GURUGRAM

The facade is designed by keeping the volume too light and use one P- shaped element from terrace floor level to Second floor level to gives a visual connect in every element of design which made it possible to act the whole design as one component.

Materials Used: Stucco Textured Paint, Maple wooden finish HPL, MS handrail, Yellow and grey Brick pattern Terracotta tiles, toughened Glass.

Area: 2640 sq.ft

Location: G Block Sushant Lok 2 Gurugram

User Group: Mixed Age Group Requirements: 3 bedroom set with

attached toilet, separate guest rooms and service areas.

(2)