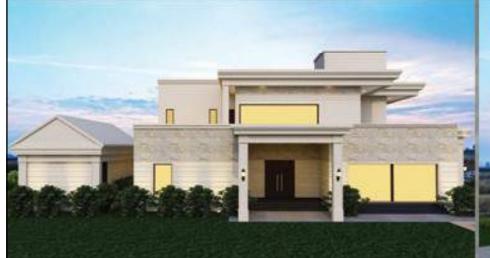

# FARMHOUSE AT GURUGRAM

Client requirements for this rectangular plot were a farm house building with low cost construction & maintenance with contemporary design. Accordingly, I envisaged and planned the building at the corner with prominent visibility with Indian classical architectural elements, playing with cornice and groove options in plaster with single colour palette.

Materials Used: Beige colour textured Paint, Stone finish terracotta Tiles.

Area: 1895 sq. Mts

Location: Fazilpur, Gurugram User Group: Mid Age Family

Requirements: Farmhouse, Swimming Pool, Terrace garden,

separate servant quarters, and landscape design.