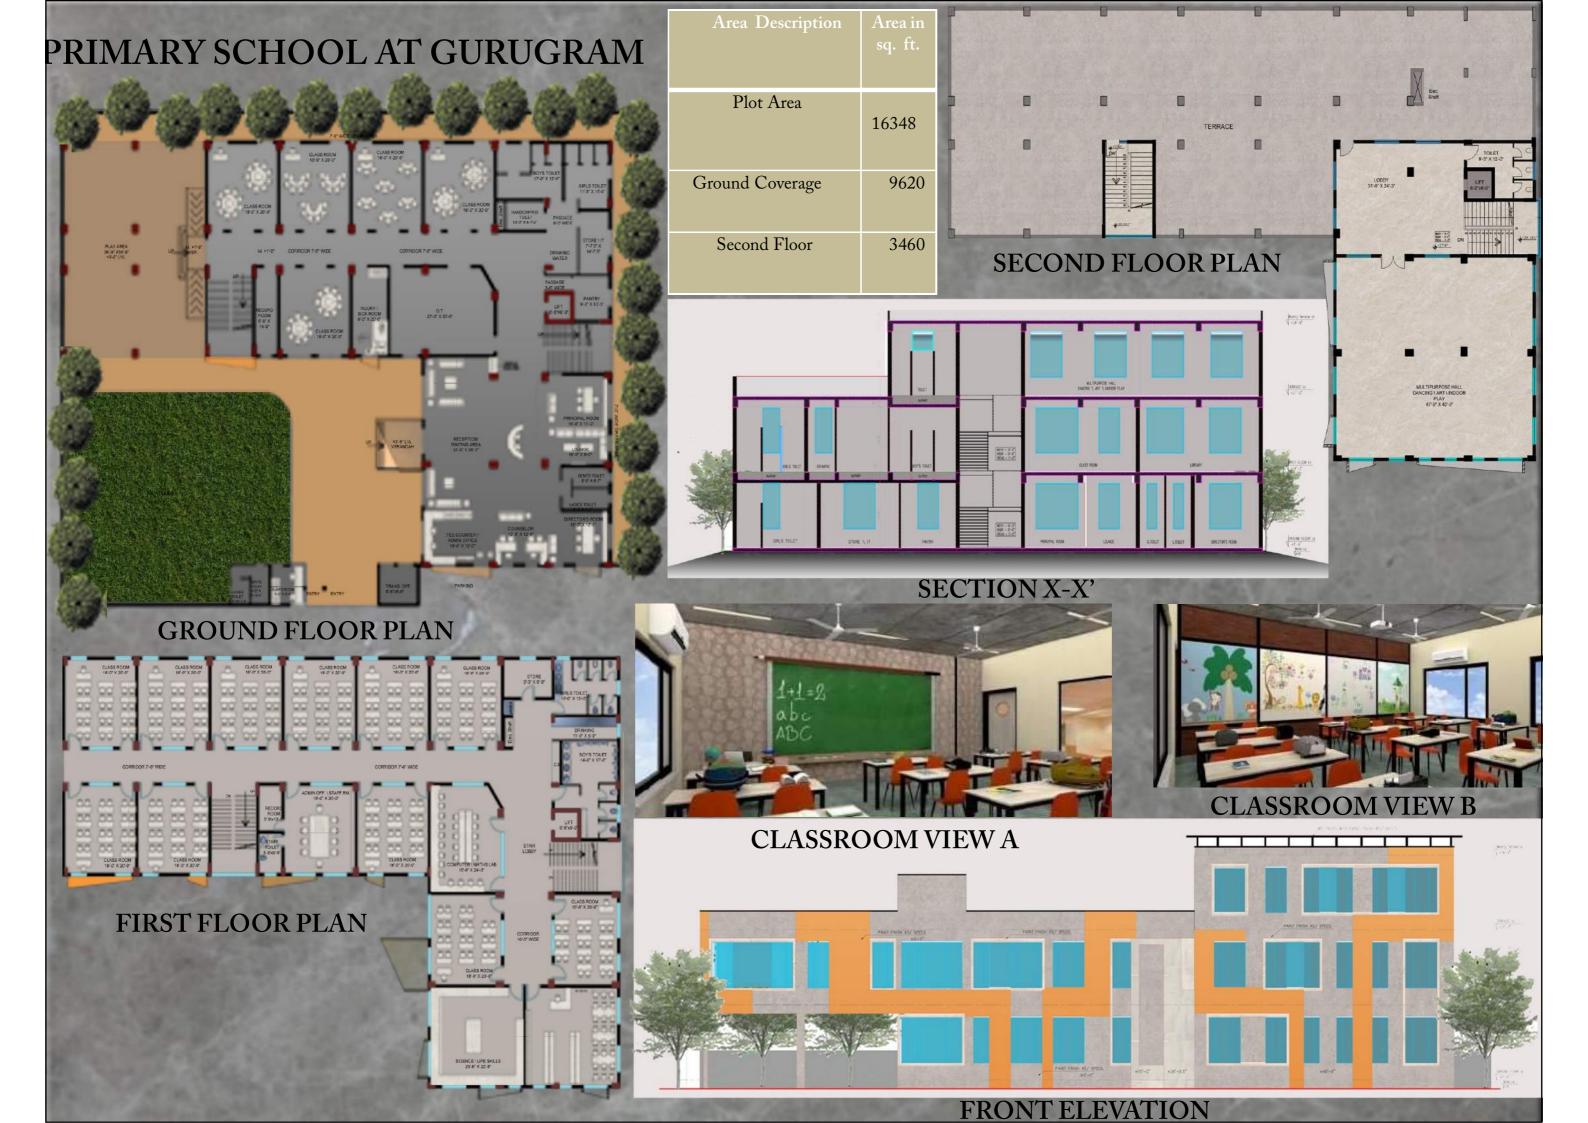

# PRIMARY SCHOOL AT **GURUGRAM**

Client's requirement - Building should be impressive, eye catching Institutional look with minimal use of materials and colours.

shapes, champhered windows, and with only three colour schemes on its facade and geometric cutouts on its porch and other internal areas that standout the building and intensify the aesthetics of building

Area: 16348sq.ft

Location: Kadarpur Village Gurugram

Building Type: Institutional

Requirements: Classrooms, Library, Kindergarten,

Admin, Computer Lab, Sports Area.

Site View @ Google Earth

Site Plan

Champhering Projections

Adding colour bands

Overall View

FURNITURE LAYOUT

**X**TORD

Location- NSEZ, Block A, Sec 81, Noida

Area- 36253 sq.ft.