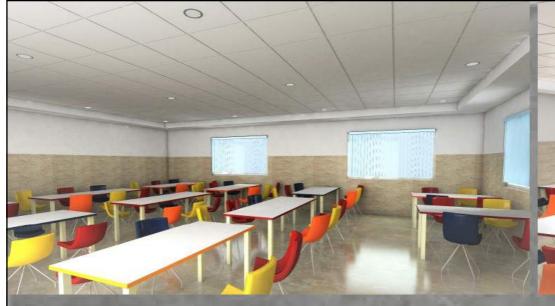

PROPOSED OFFICE INTERIOR FOR NLB AT KKCIPL, PLOT NO - A154A,

Cafeteria Approved Design

Cafeteria Site Image