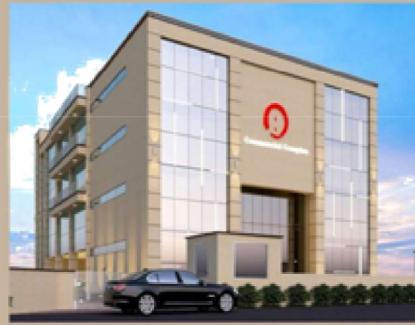

tiles.

Facade of commercial complex at Sec 32 Gurugram has to be designed keeping it subtle yet elegant budget to due Series constraints. horizontal grooves in plaster on column and a irregular placing of warm white tube lights on blue tinted glazing makes building more aesthetically appealing.