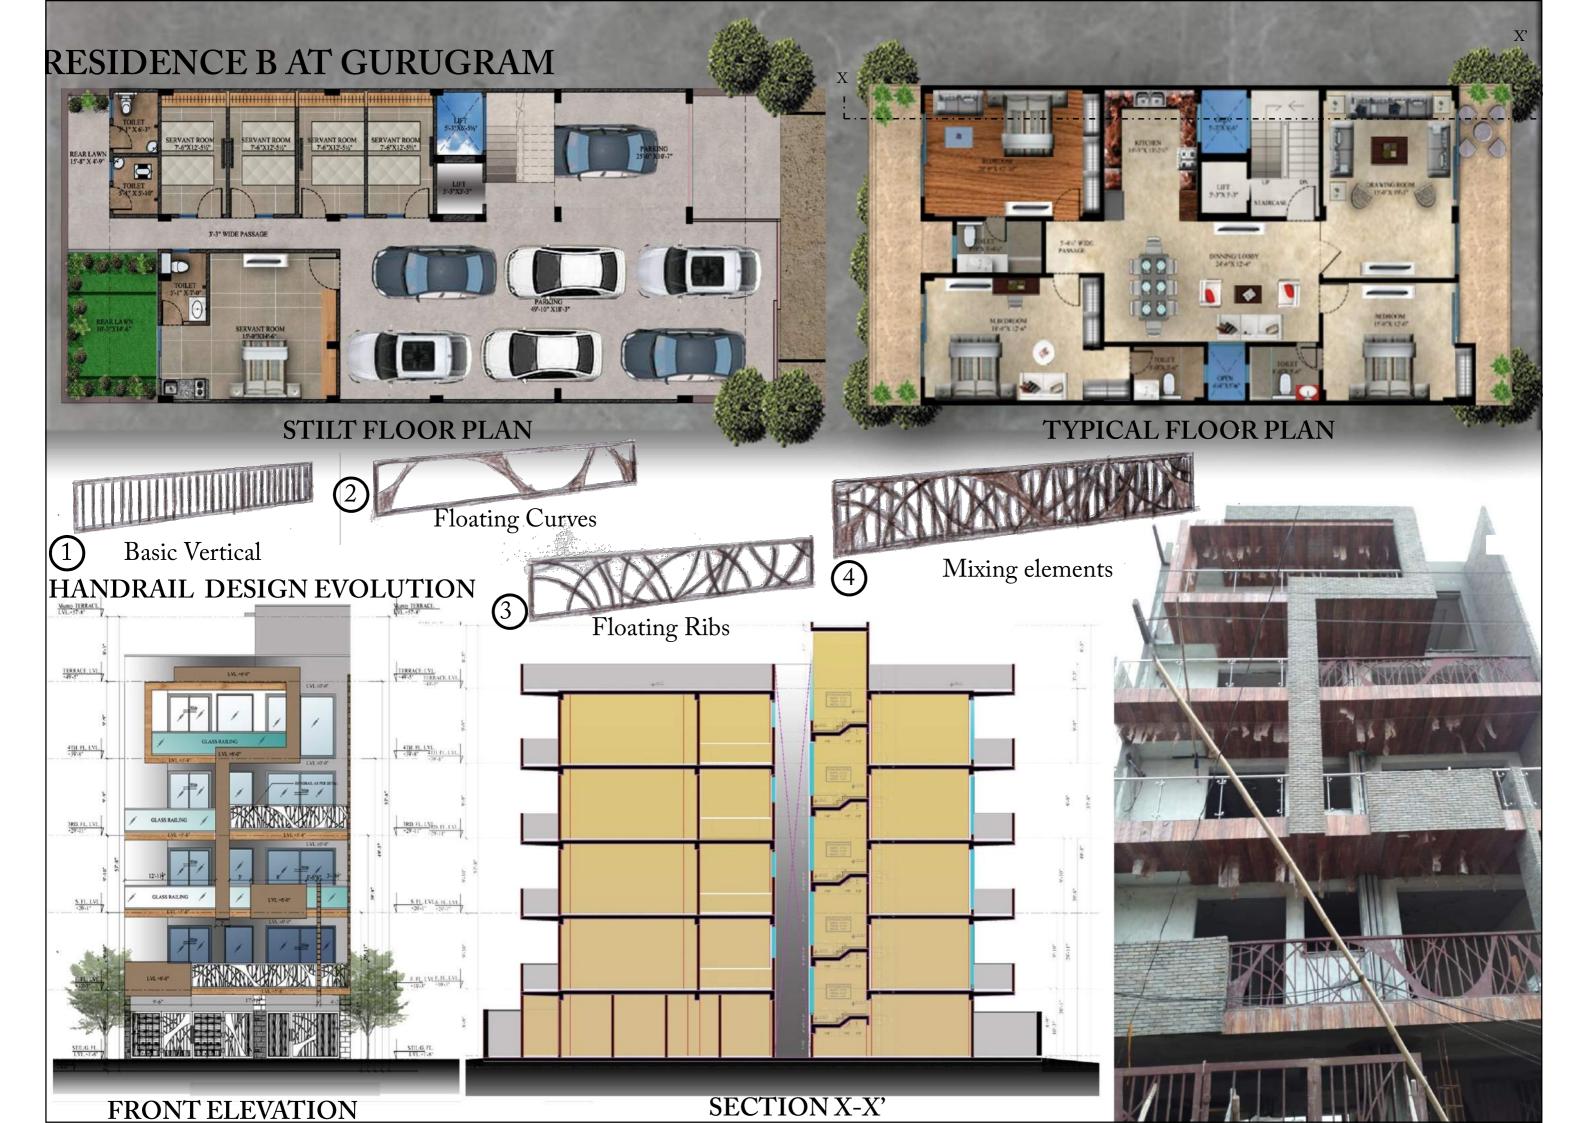

## RESIDENCE B AT GURUGRAM

The facade is designed by keeping the volume too light and use one P- shaped element from terrace floor level to Second floor level to gives a visual connect in every element of design which made it possible to act the whole design as one component.

## FACADE EVOLUTION

Facade Profile

Adding both elements

Dropping one element giving its unity

Adding vertical element

Site View @ Google Earth

Creating a box at upper floor for max visual outlook

Final form