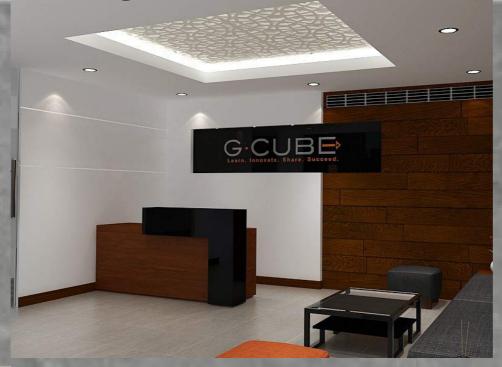

# G CUBE OFFICE AT NOIDA

Location-Sec-63, Noida

Area-15000 sq. ft.

## Client's Requirement

- •Refurbishment of their office including Hall of seating workstation no-
- •One Reception Area. MD Room, Training Rooms, Conference & Meeting Rooms.
- •Scope of work
- •Wall finishes, carpet flooring, modular furniture, and false ceiling designs.