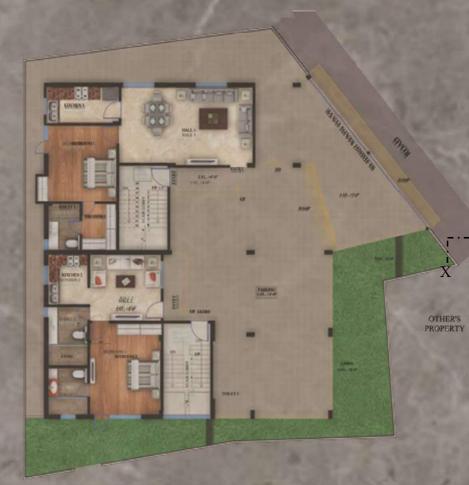

## RESIDENCE AT NEW DELHI

The Site is located in the core of Rajokri region in New Delhi. Client is two brothers who wanted separate spaces. The building was already into two equal areas of plot. The site had many complexities in terms of shape and accordingly the design elements needed as per client needed to be very bold and striking. As such I designed and planned this building keeping open facade in centre by providing separate enclosed balcony hanging on both sides. To balance the very subdued central area some irregular diagonal grooves were designed.

Materials Used: Stucco Textured Paint, walnut finish High Pressure Laminates, GFRC jali, toughened glass handrail

Area: 5000 sq.ft

Location: Rajokri Village New Delhi

User Group: Mixed Age Group Requirements: 2 bedroom set with

Considering projections and merging

with enclosure to appealing form

attached toilet, separate guest rooms and service areas.

Site View @ Google Earth

Sun Path

Final form achieved by recessing

balcony area

minimize heat gain of

southern sun radiation

#### **VASTU ZONNING**

Plot Area- 5000 SQ. FT. Covered Area- 3091 sq.ft. First Floor Area- 1368 sq.ft. Second Floor Area- 1352 sq.ft. Separate guest bedrooms are provided on ground floor with drawing rooms and space for 3 car parking.