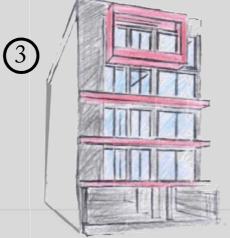

## RESIDENCE C AT GURUGRAM

Client's Requirement – Distinct design in the surrounding with stylish façade with single unit look. My planning and designing of the facade aimed at keeping it light. I created a P- shaped element from terrace floor level to Second floor level giving it a visual connect in every element of design to look as one unit.

Materials Used: Stucco Textured Paint,

Woodeen HPL, Corton steel

Area: 4611 sq.ft

Location: I Block Sushant Lok 2 Gurugram

User Group: Mixed Age Group Requirements: 4 bedroom set with

attached toilet, separate guest rooms and service areas.