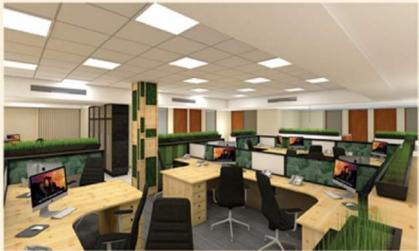

# G CUBE OFFICE AT NOIDA

Location-Sec-63, Noida

Area-15000 sq. ft.

## Client's Requirement

- •Refurbishment of their office including Hall of seating workstation no-
- •One Reception Area. MD Room, Training Rooms, Conference & Meeting Rooms.
- •Scope of work
- •Wall finishes, carpet flooring, modular furniture, and false ceiling designs.

Reception Site Image

G-CUBE

I. IN CASE OF ANY CLARIFICATION PLEASE CONTACT THE ARCHITECT.

ONLY WRITTEN DIMENSIONS TO BE FOLLOWED DO NOT SCALE THE DRAWING.

NO CHANGES WILL BE MADE WITHOUT THE PERMISSION OF THE ARCHITECT.