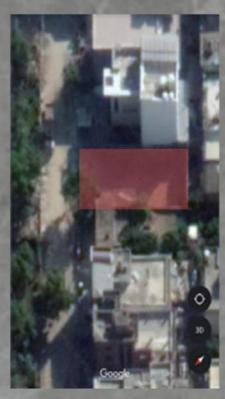

## RESIDENCE B AT GURUGRAM

The facade is designed by keeping the volume too light and use one P- shaped element from terrace floor level to Second floor level to gives a visual connect in every element of design which made it possible to act the whole design as one component.

## FACADE EVOLUTION

Facade Profile

Adding both elements

Dropping one element giving its unity

Adding vertical element

Site View @ Google Earth

Creating a box at upper floor for max visual outlook

Final form