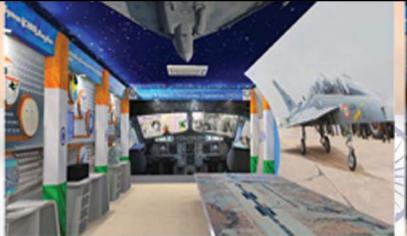

Reception Backdrop Elevation

Site Image

Conference room at DRDO headquarter had to be design involves highlighting their miniatures of missiles, submarines and other projects The design brief was to design podium for their products giving aerodynamic look and feel, Separate back wall for every product which is running their stories and one

large screen area that can be used as sitting for visitors. So I designed podiums looks more like an aeroplane wing with stainless steel finish. A silhouette of Sukhoi plane's carriage on center of the ceiling. One display video wall designed as cockpit view having the dummy functions to give its real look. Separate back walls having displays showing aeroplane propulsions. Tricolour flags on columns enhancing patriotic emotions.