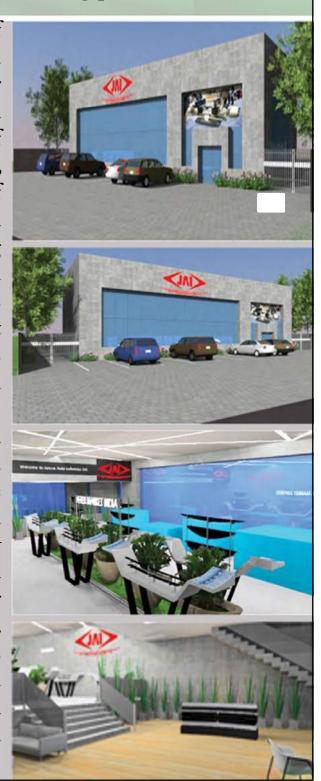

Client of Jamna leaf springs Pvt . Ltd. had to opens up their showrooms in Greenfields of Nagar, Yamuna Haryana. The brief was given to design their building having bold and strong outlook gives an eye catching effect passengers to the passing from highway. uniform Keeping geometric shape and exposed concrete finish facade and blue tinted to show and newness advancement to their company's values. Products podiums designs of brushed steel finish with amalgamate the interiors.