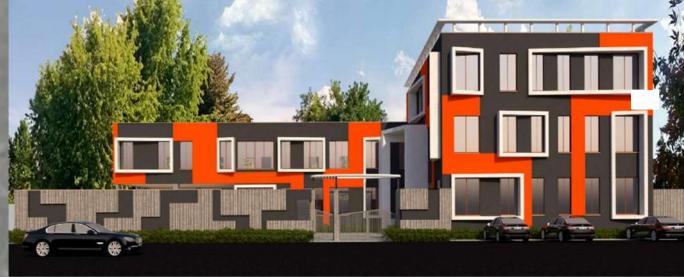

# PRIMARY SCHOOL AT **GURUGRAM**

Client's requirement - Building should be impressive, eye catching Institutional look with minimal use of materials and colours.

shapes, champhered windows, and with only three colour schemes on its facade and geometric cutouts on its porch and other internal areas that standout the building and intensify the aesthetics of building

Area: 16348sq.ft

Location: Kadarpur Village Gurugram

Building Type: Institutional

Requirements: Classrooms, Library, Kindergarten,

Admin, Computer Lab, Sports Area.

Site View @ Google Earth

Site Plan

Champhering Projections

Adding colour bands

Overall View

FURNITURE LAYOUT

**X**TORD

Location- NSEZ, Block A, Sec 81, Noida

Area- 36253 sq.ft.