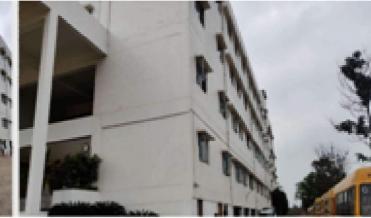

# PRIMARY SCHOOL AT **GURUGRAM**

Client's requirement - Building should be impressive, eye catching Institutional look with minimal use of materials and colours.

shapes, champhered windows, and with only three colour schemes on its facade and geometric cutouts on its porch and other internal areas that standout the building and intensify the aesthetics of building

Area: 16348sq.ft

Location: Kadarpur Village Gurugram

Building Type: Institutional

Requirements: Classrooms, Library, Kindergarten,

Admin, Computer Lab, Sports Area.

Site View @ Google Earth

Site Plan

Champhering Projections