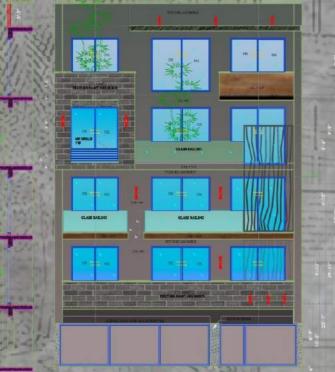

#### **VASTU ZONNING**

Plot Area- 5000 SQ. FT. Covered Area- 3091 sq.ft. First Floor Area- 1368 sq.ft. Second Floor Area- 1352 sq.ft. Separate guest bedrooms are provided on ground floor with drawing rooms and space for 3 car parking.

**GROUND FLOOR PLAN** 

**SECTION X-X'** 