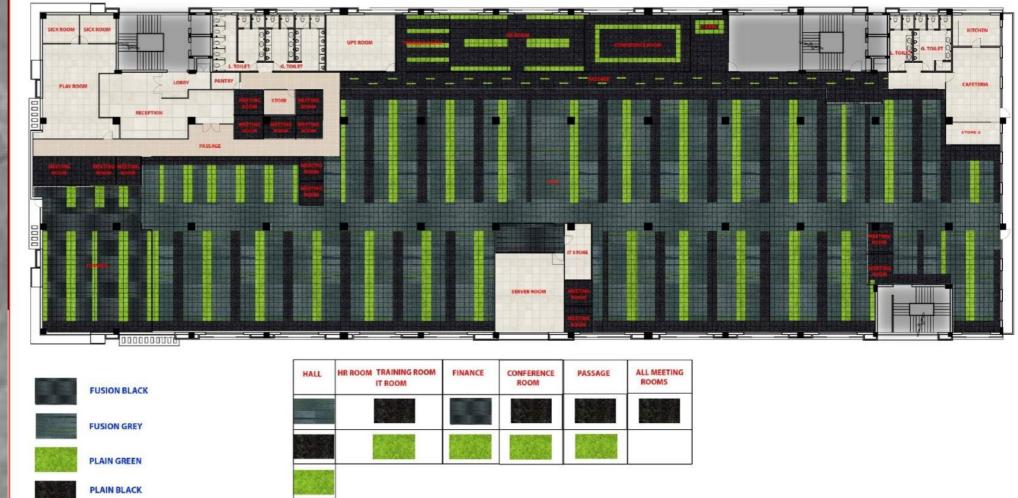

Adding colour bands

Overall View

FURNITURE LAYOUT

**X**TORD

Location- NSEZ, Block A, Sec 81, Noida

Area- 36253 sq.ft.

## Client's Requirement

- •Refurbishment of their office including Hall of seating workstation no-
- One Reception Area. MD Room, Training Rooms, Conference & Meeting Rooms, Cafeteria.
- •Scope of work
- •Wall finishes, carpet flooring, modular furniture, and false ceiling designs.

PROPOSED OFFICE INTERIOR FOR NLB AT KKCIPL, PLOT NO - A154A,

Cafeteria Approved Design

Cafeteria Site Image