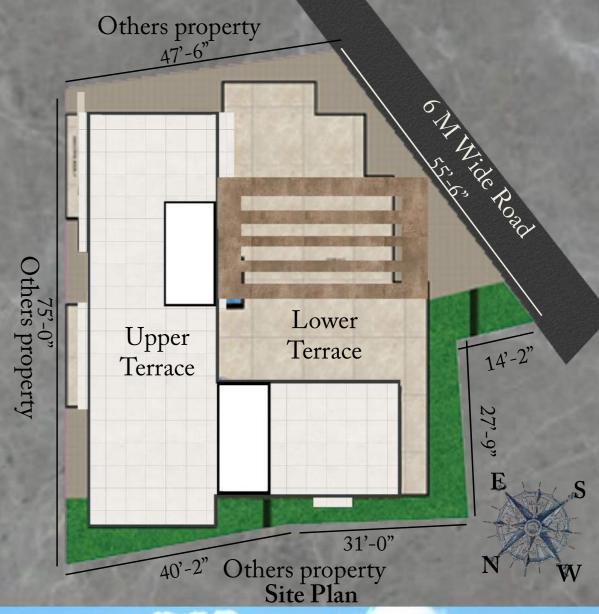

Site Plan

#### Site Plan

On Brise soleil concept ms jali covers large area of balconies at the south, helping in reducing the harsh effects of direct sunlight, while N providing continuous ventilation.