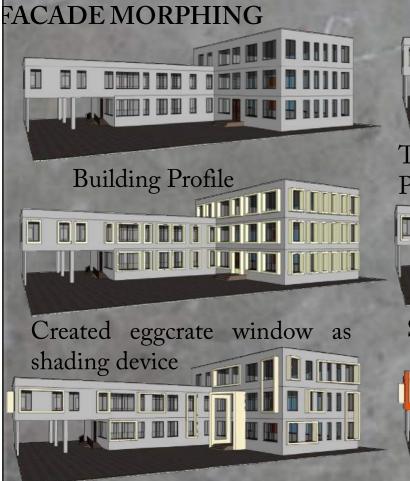

# PRIMARY SCHOOL AT **GURUGRAM**

Client's requirement - Building should be impressive, eye catching Institutional look with minimal use of materials and colours.

shapes, champhered windows, and with only three colour schemes on its facade and geometric cutouts on its porch and other internal areas that standout the building and intensify the aesthetics of building

Adding colour bands

Overall View

FURNITURE LAYOUT

**X**TORD

Location- NSEZ, Block A, Sec 81, Noida

Area- 36253 sq.ft.