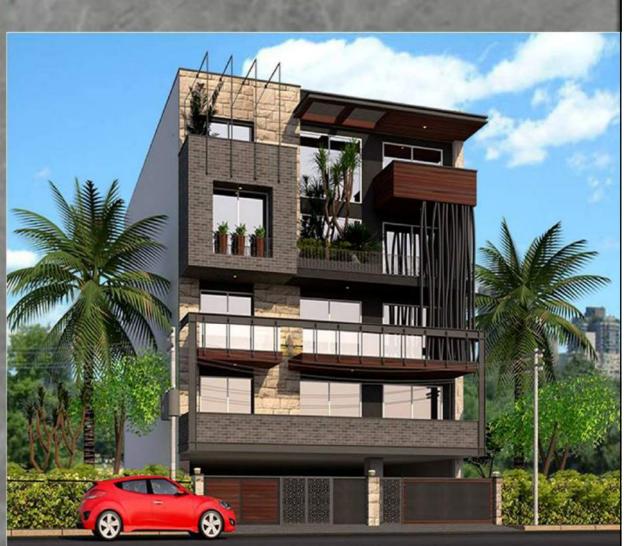

## RESIDENCE B AT GURUGRAM

The facade is designed by keeping the volume too light and use one P- shaped element from terrace floor level to Second floor level to gives a visual connect in every element of design which made it possible to act the whole design as one component.

Materials Used: Stucco Textured Paint, Maple wooden finish HPL, MS handrail, Yellow and grey Brick pattern Terracotta tiles, toughened Glass.

Area: 2640 sq.ft

Location: G Block Sushant Lok 2 Gurugram

User Group: Mixed Age Group Requirements: 3 bedroom set with