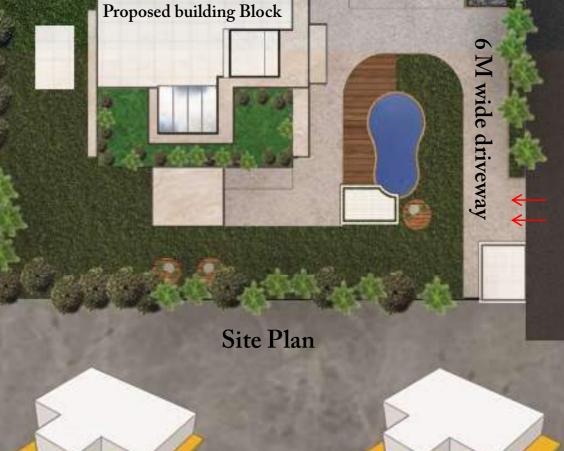

his rectangular plot were a farm house building with low cost construction & maintenance with contemporary design. Accordingly, I envisaged and planned the building at the corner with prominent visibility with Indian classical architectural elements, playing with cornice and groove options in plaster with single colour palette.

Materials Used: Beige colour textured Paint, Stone finish terracotta Tiles.

Area: 1895 sq. Mts

Location: Fazilpur, Gurugram User Group: Mid Age Family

Requirements: Farmhouse, Swimming Pool, Terrace garden,

separate servant quarters, and landscape design.

## CONCEPT EVOLUTION



Square building form as per Vastu



Area taken out for terrace garden



Site

View

Google Earth

Massing extruded to upper floors



Projections considered on openings and entries



170'-0"

Played with arrangement of projections and overlapping each other







parking

m wide Road



# RESIDENCE A AT GURUGRAM

Facade design for the Builder Residential Floors at a very prime location of Sushant Lok 2 in Gurgaon was planned and designed by me based on the client's requirement in modern style with natural materials palette to the satisfaction of the client. All required designing and working drawings were done by me and the site is in its completion stage.

Area: 300 sq. Mts

Location: H Block Sushant Lok 2 Gurugram

finish

User Group: Mixed Age Group

Requirements: Luxurious 4 Bedroom set, Terrace Garden,

Home Automation Amenities



Site View @ Google Earth

horizontal massing



#### FACADE EVOLUTION



Furanean iali Handrail





| MEDIDENCE IIII (          |