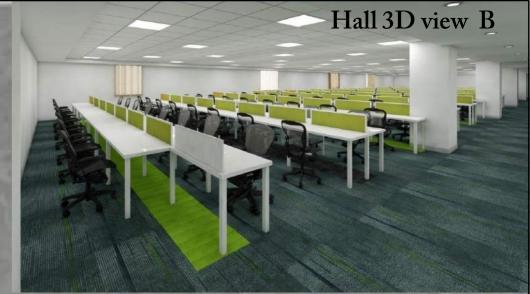

## Client's Requirement

- •Refurbishment of their office including Hall of seating workstation no-
- One Reception Area. MD Room, Training Rooms, Conference & Meeting Rooms, Cafeteria.
- •Scope of work
- •Wall finishes, carpet flooring, modular furniture, and false ceiling designs.

PROPOSED OFFICE INTERIOR FOR NLB AT KKCIPL, PLOT NO - A154A,

Cafeteria Approved Design

Cafeteria Site Image