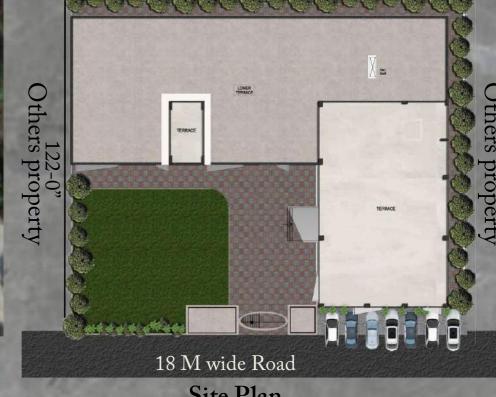

Area: 16348sq.ft

Location: Kadarpur Village Gurugram

Building Type: Institutional

Requirements: Classrooms, Library, Kindergarten,

Admin, Computer Lab, Sports Area.

Site View @ Google Earth

Site Plan

Champhering Projections