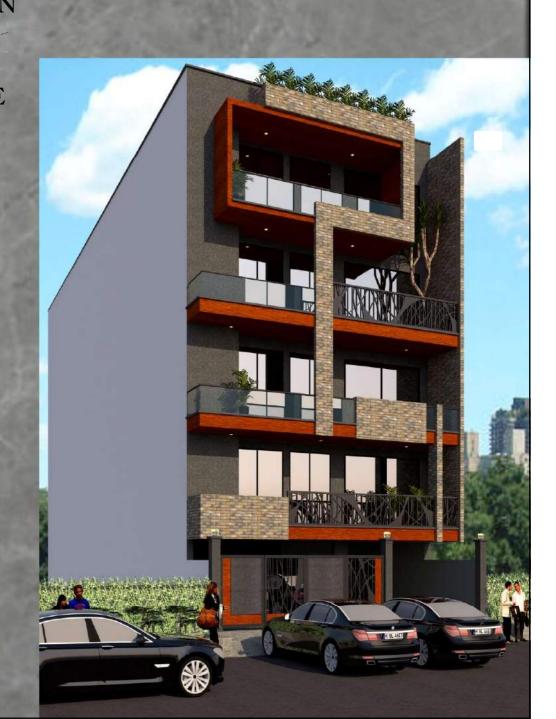

## RESIDENCE B AT GURUGRAM

The facade is designed by keeping the volume too light and use one P- shaped element from terrace floor level to Second floor level to gives a visual connect in every element of design which made it possible to act the whole design as one component.

Materials Used: Stucco Textured Paint, Maple wooden finish HPL, MS handrail, Yellow and grey Brick pattern Terracotta tiles, toughened Glass.

Area: 2640 sq.ft

Location: G Block Sushant Lok 2 Gurugram

User Group: Mixed Age Group Requirements: 3 bedroom set with