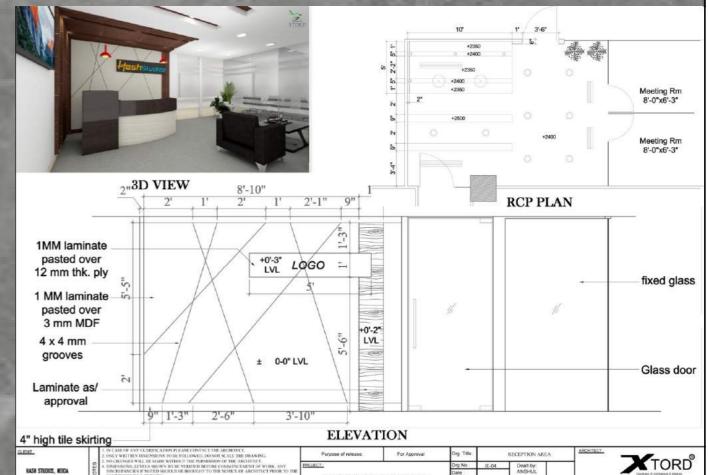

# HASH STUDIOS AT NOIDA

Location: Logix Infotech Park, Sec 59, Noida

Area- 268 sq.ft.

## Client's Requirement

•Refurbishment of their reception Area.

Option C

•Scope of work

•Wall finishes, Reception Backdrop Area, retaining their furniture and some portion of False Ceiling.

Option D