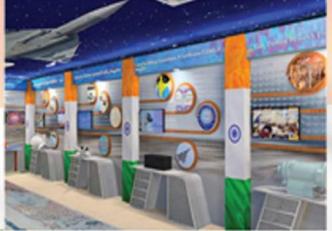

Reception Backdrop Elevation

Site Image

Conference room at DRDO headquarter had to be design involves highlighting their miniatures of missiles, submarines and other projects The design brief was to design podium for their products giving aerodynamic look and feel, Separate back wall for every product which is running their stories and one

large screen area that can be used as sitting for visitors. So I designed podiums looks more like an aeroplane wing with stainless steel finish. A silhouette of Sukhoi plane's carriage on center of the ceiling. One display video wall designed as cockpit view having the dummy functions to give its real look. Separate back walls having displays showing aeroplane propulsions. Tricolour flags on columns enhancing patriotic emotions.