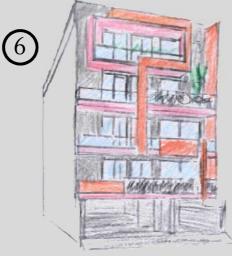

## RESIDENCE B AT GURUGRAM

The facade is designed by keeping the volume too light and use one P- shaped element from terrace floor level to Second floor level to gives a visual connect in every element of design which made it possible to act the whole design as one component.

Materials Used: Stucco Textured Paint, Maple wooden finish HPL, MS handrail, Yellow and grey Brick pattern Terracotta tiles, toughened Glass.

Area: 2640 sq.ft

Location: G Block Sushant Lok 2 Gurugram

User Group: Mixed Age Group Requirements: 3 bedroom set with