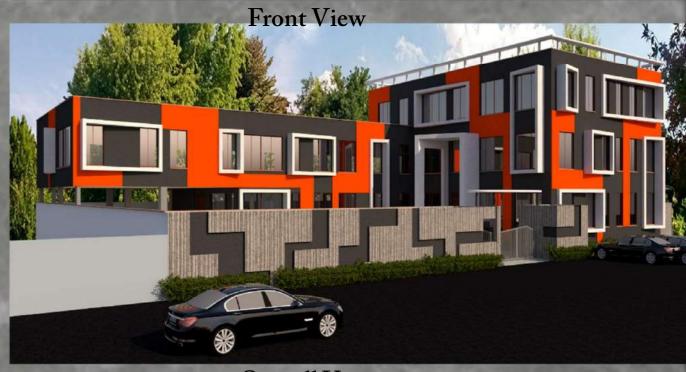

# PRIMARY SCHOOL AT **GURUGRAM**

Client's requirement - Building should be impressive, eye catching Institutional look with minimal use of materials and colours.

shapes, champhered windows, and with only three colour schemes on its facade and geometric cutouts on its porch and other internal areas that standout the building and intensify the aesthetics of building

Area: 16348sq.ft

Location: Kadarpur Village Gurugram

Building Type: Institutional

Requirements: Classrooms, Library, Kindergarten,

Admin, Computer Lab, Sports Area.

Site View @ Google Earth

Site Plan

Champhering Projections

Adding colour bands

Overall View

FURNITURE LAYOUT

**X**TORD

Location- NSEZ, Block A, Sec 81, Noida

Area- 36253 sq.ft.