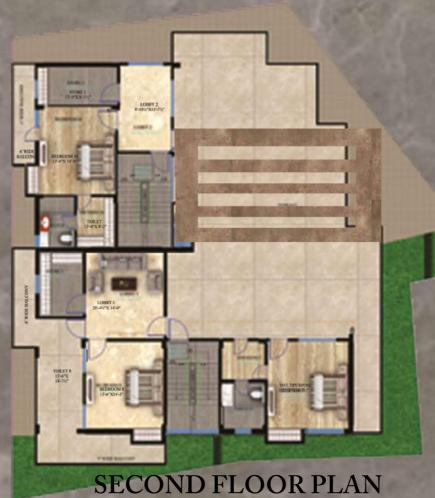

## RESIDENCE AT NEW DELHI

The Site is located in the core of Rajokri region in New Delhi. Client is two brothers who wanted separate spaces. The building was already into two equal areas of plot. The site had many complexities in terms of shape and accordingly the design elements needed as per client needed to be very bold and striking. As such I designed and planned this building keeping open facade in centre by providing separate enclosed balcony hanging on both sides. To balance the very subdued central area some irregular diagonal grooves were designed.

Materials Used: Stucco Textured Paint, walnut finish High Pressure Laminates, GFRC jali, toughened glass handrail

Area: 5000 sq.ft

Location: Rajokri Village New Delhi

User Group: Mixed Age Group Requirements: 2 bedroom set with

Considering projections and merging

with enclosure to appealing form

attached toilet, separate guest rooms and service areas.

Site View @ Google Earth

Sun Path

Final form achieved by recessing

balcony area

minimize heat gain of

southern sun radiation

#### **VASTU ZONNING**

Plot Area- 5000 SQ. FT. Covered Area- 3091 sq.ft. First Floor Area- 1368 sq.ft. Second Floor Area- 1352 sq.ft. Separate guest bedrooms are provided on ground floor with drawing rooms and space for 3 car parking.