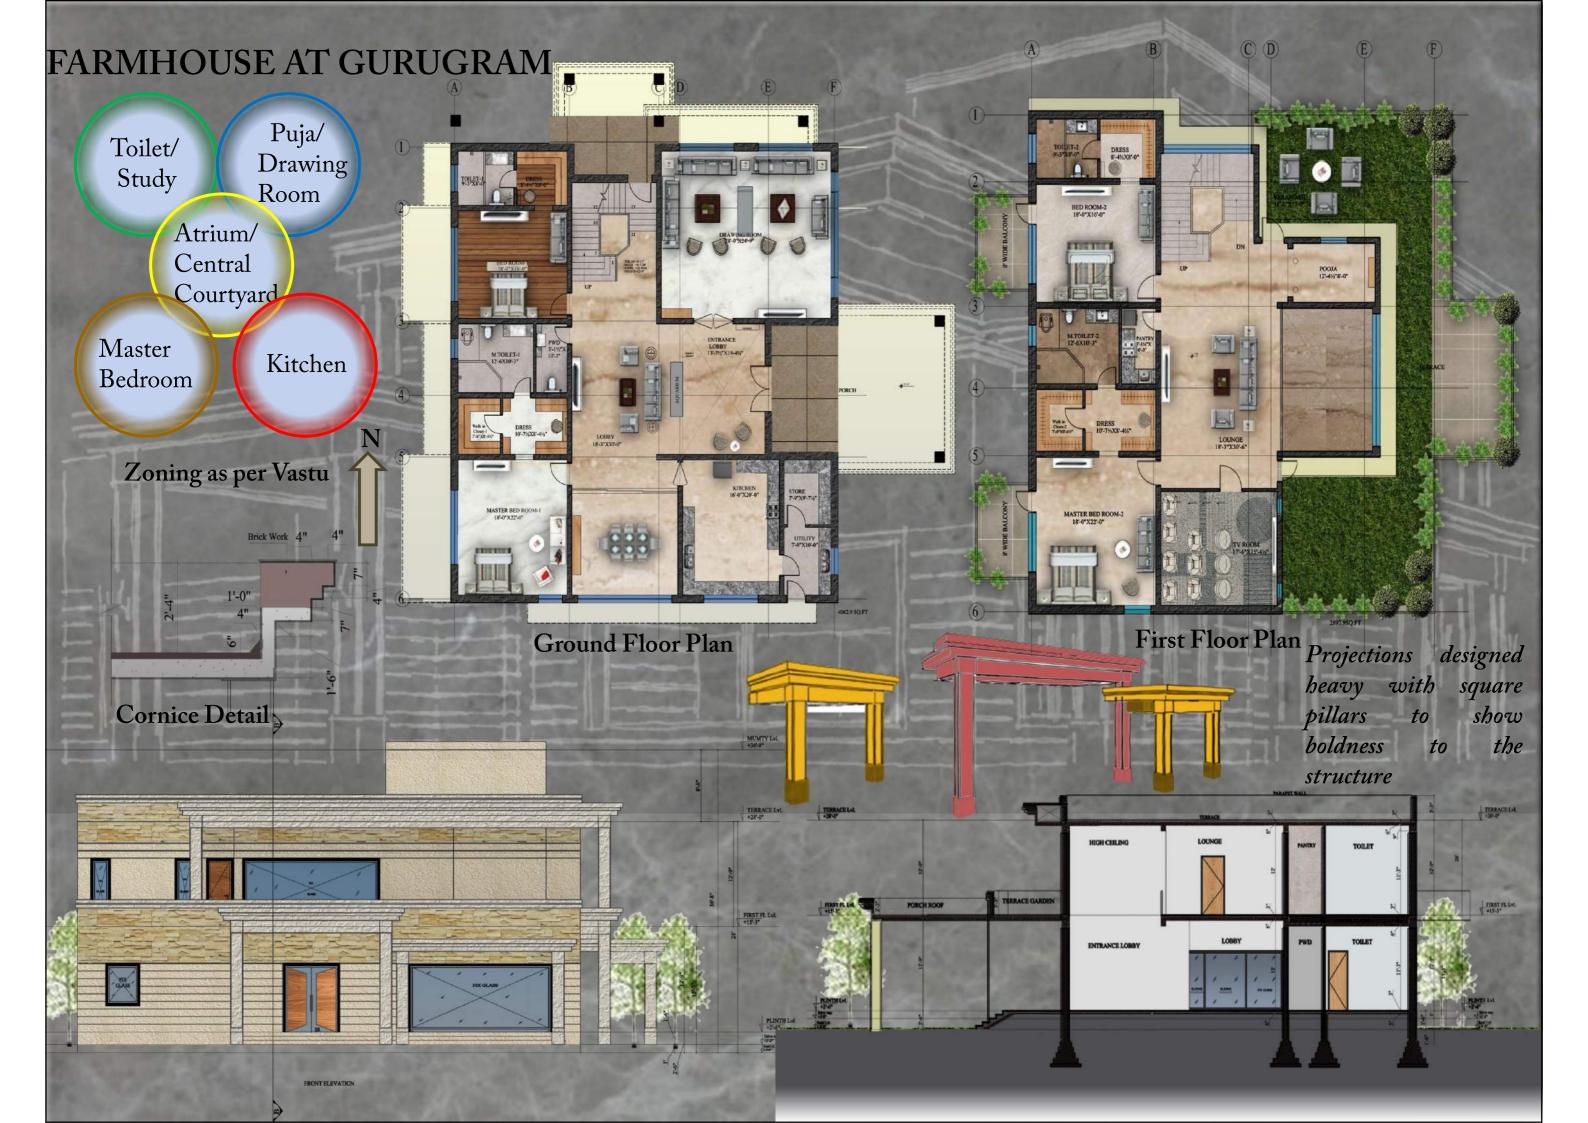

# FARMHOUSE AT GURUGRAM

Client requirements for this rectangular plot were a farm house building with low cost construction & maintenance with contemporary design. Accordingly, I envisaged and planned the building at the corner with prominent visibility with Indian classical architectural elements, playing with cornice and groove options in plaster with single colour palette.

Materials Used: Beige colour textured Paint, Stone finish terracotta Tiles.

Area: 1895 sq. Mts

Location: Fazilpur, Gurugram User Group: Mid Age Family

Requirements: Farmhouse, Swimming Pool, Terrace garden,

separate servant quarters, and landscape design.

## CONCEPT EVOLUTION

Square building form as per Vastu

Area taken out for terrace garden

Site

View

Google Earth

Massing extruded to upper floors

Projections considered on openings and entries

170'-0"

Played with arrangement of projections and overlapping each other

parking

m wide Road