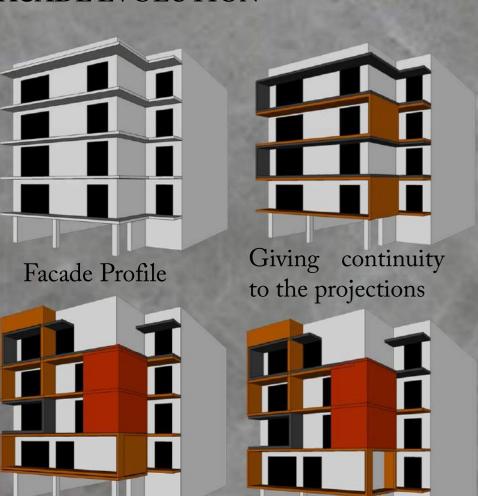

## RESIDENCE B AT GURUGRAM

The facade is designed by keeping the volume too light and use one P- shaped element from terrace floor level to Second floor level to gives a visual connect in every element of design which made it possible to act the whole design as one component.

## FACADE EVOLUTION

Facade Profile

Adding both elements

Dropping one element giving its unity

Adding vertical element

Site View @ Google Earth

Creating a box at upper floor for max visual outlook

Final form