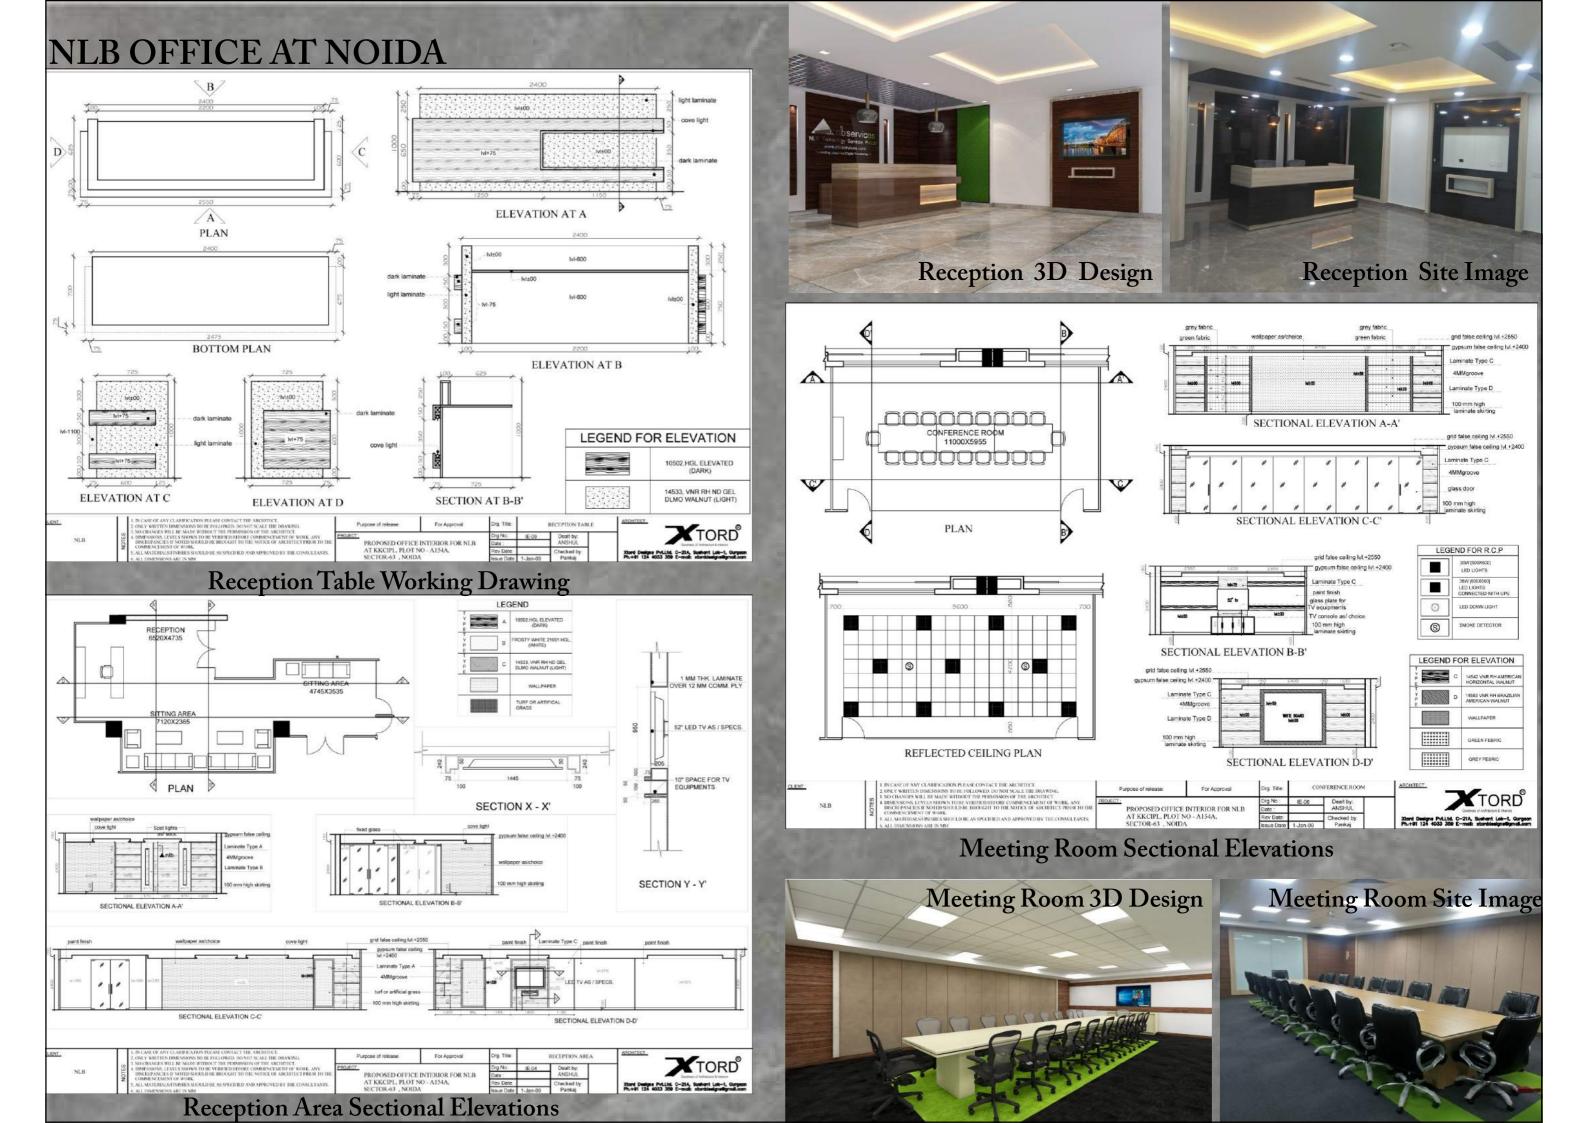

## Client's Requirement

- •Refurbishment of their office including Hall of seating workstation no-
- One Reception Area. MD Room, Training Rooms, Conference & Meeting Rooms, Cafeteria.
- •Scope of work
- •Wall finishes, carpet flooring, modular furniture, and false ceiling designs.

PROPOSED OFFICE INTERIOR FOR NLB AT KKCIPL, PLOT NO - A154A,

Cafeteria Approved Design

Cafeteria Site Image