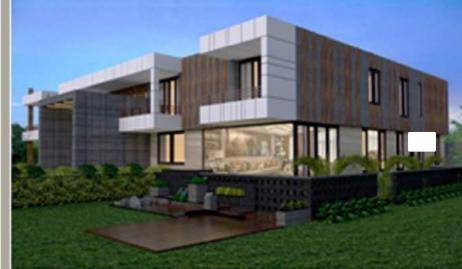

# RESIDENCE A AT GURUGRAM

Facade design for the Builder Residential Floors at a very prime location of Sushant Lok 2 in Gurgaon was planned and designed by me based on the client's requirement in modern style with natural materials palette to the satisfaction of the client. All required designing and working drawings were done by me and the site is in its completion stage.

Area: 300 sq. Mts

Location: H Block Sushant Lok 2 Gurugram

finish

User Group: Mixed Age Group

Requirements: Luxurious 4 Bedroom set, Terrace Garden,

Home Automation Amenities

Site View @ Google Earth

horizontal massing

UPVC fenestrations has been used in all openings and Italian marble flooring on common areas. Herringbone wooden flooring on bedrooms and drawing rooms.