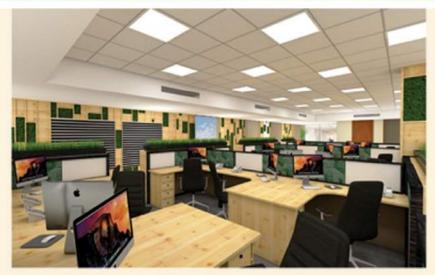

# G CUBE OFFICE AT NOIDA

Location-Sec-63, Noida

Area-15000 sq. ft.

## Client's Requirement

- •Refurbishment of their office including Hall of seating workstation no-
- •One Reception Area. MD Room, Training Rooms, Conference & Meeting Rooms.
- •Scope of work
- •Wall finishes, carpet flooring, modular furniture, and false ceiling designs.

Reception Site Image

G-CUBE

I. IN CASE OF ANY CLARIFICATION PLEASE CONTACT THE ARCHITECT.

ONLY WRITTEN DIMENSIONS TO BE FOLLOWED DO NOT SCALE THE DRAWING.

NO CHANGES WILL BE MADE WITHOUT THE PERMISSION OF THE ARCHITECT.