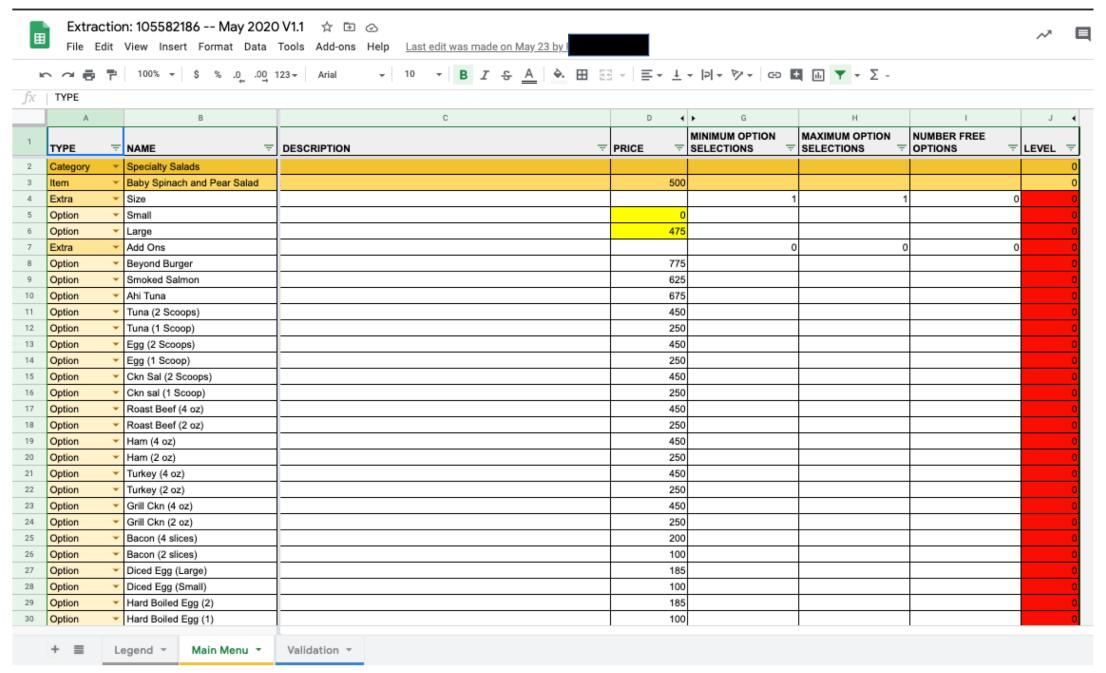

Current Page: 1

< Previous Page

Next Page >

|Deadline Crossed| / |Less than 6 Hours Left| |Less than 12 Hours Left| / |Completed| / |Escalated|

Total Results: 113

Sample work using database of the client.