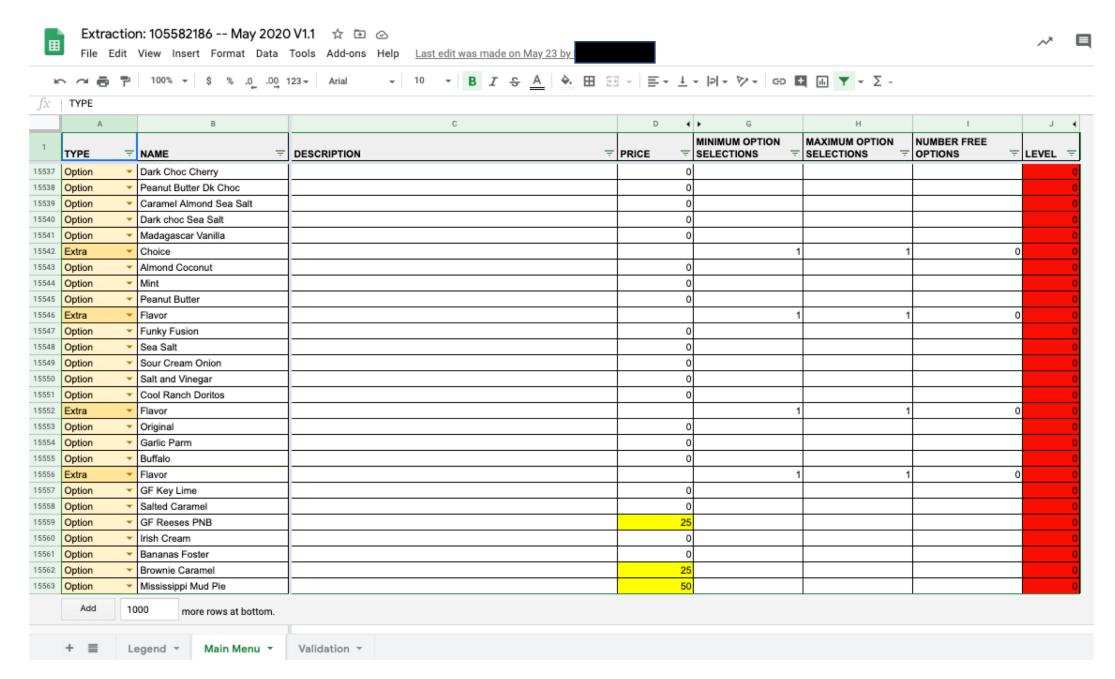

Current Page: 1

< Previous Page

Next Page >

|Deadline Crossed| / |Less than 6 Hours Left| |Less than 12 Hours Left| / |Completed| / |Escalated|

Total Results: 113

Sample work using database of the client.