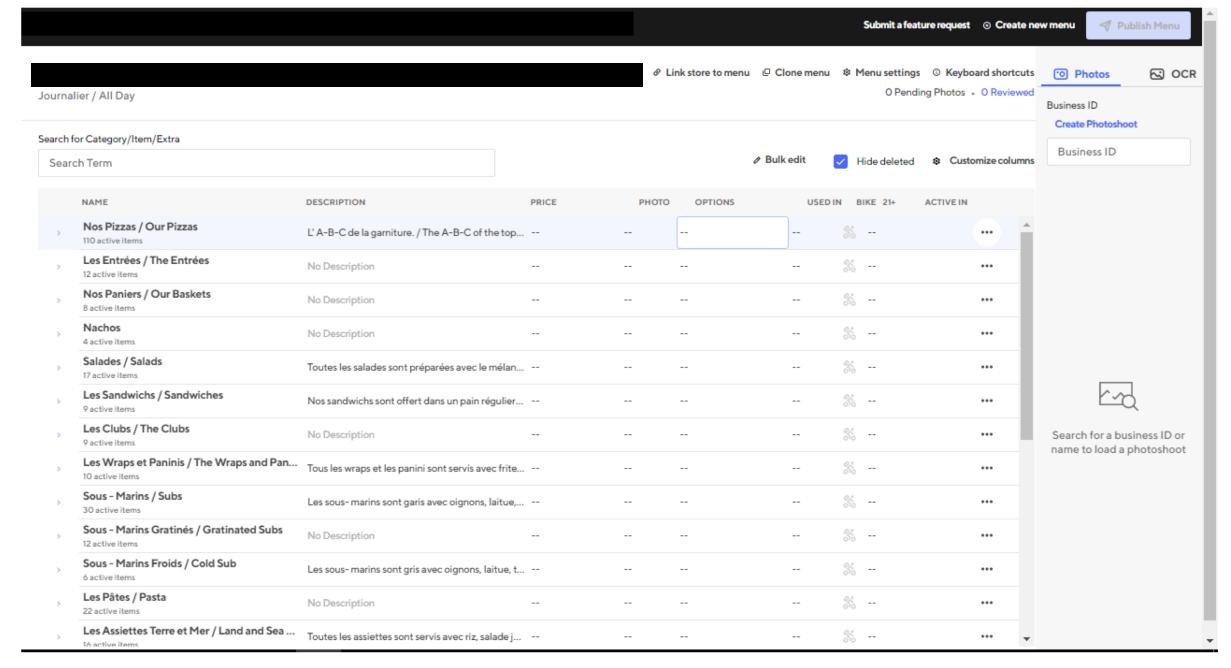

Current Page: 1

< Previous Page

Next Page >

|Deadline Crossed| / |Less than 6 Hours Left| |Less than 12 Hours Left| / |Completed| / |Escalated|

Total Results: 113

Sample work using database of the client.