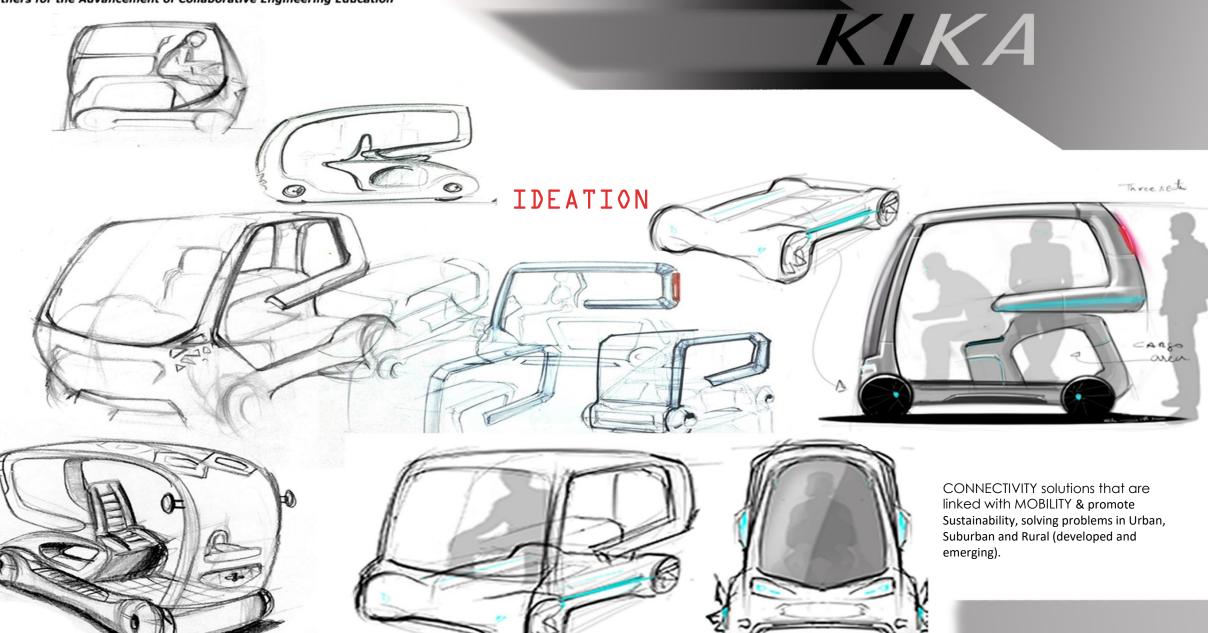

### A Sustainable World enabled by CONNECTED MOBILITY SOLUTIONS

Partners for the Advancement of Collaborative Engineering Education

# KIKA

KIKA plus

idd.

SPECIFICATIONS: E-COMMERCE AND PUBLIC TRANSPORT

Drive: Electric Seats: 1 conventional seat

8 Sit/ Stand seat Cargo: Under seat + Rear storage Extra: Grab handle Size (L x B x H): 3700mm x 1100mm x 2000mm

SPECIFICATIONS: SHARED DAILY COMMUTE

Drive: Electric Seats: 1 conventional seat + 2 Sit/ Stand seat Cargo: Under seat storage Extra: Grab handle Size (L x B x H): 1800mm x 1100mm x 2000mm