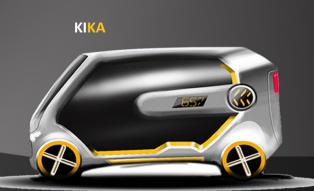

### A Sustainable World enabled by CONNECTED MOBILITY SOLUTIONS

Partners for the Advancement of Collaborative Engineering Education

# KIKA

KIKA plus

idd.

SPECIFICATIONS: E-COMMERCE AND PUBLIC TRANSPORT

Drive: Electric Seats: 1 conventional seat

8 Sit/ Stand seat Cargo: Under seat + Rear storage Extra: Grab handle Size (L x B x H): 3700mm x 1100mm x 2000mm

SPECIFICATIONS: SHARED DAILY COMMUTE

Drive: Electric Seats: 1 conventional seat + 2 Sit/ Stand seat Cargo: Under seat storage Extra: Grab handle Size (L x B x H): 1800mm x 1100mm x 2000mm