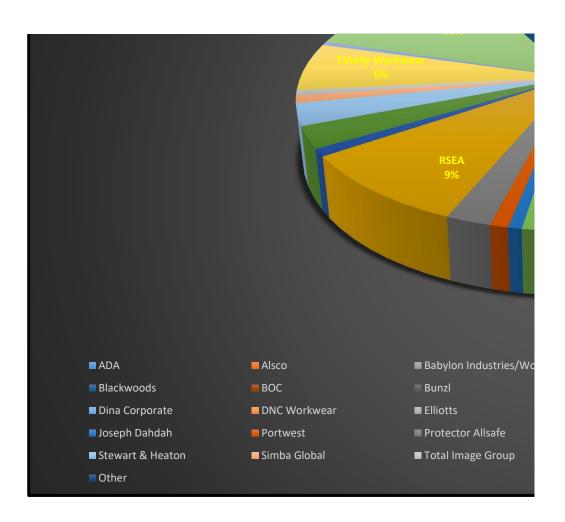

|                           | https://ww   |
| Spotless                     | \$ 60,000,000             |              |
| Stewart & Heaton             | \$ 60,000,000             |              |
| Simba Global                 | \$ 20,000,000             |              |
| Total Image Group            |                           | https://ww   |
| Totally Workwear             |                           | https://au.l |
| Tuffa                        | \$ 10,000,000             |              |
| Workwear Group               |                           | https://ww   |
| Other                        | \$ 170,000,000            |              |
|                              | \$ 2,200,000,000          | https://ww   |

Source: Refer nominated Links & General Market Intelligence