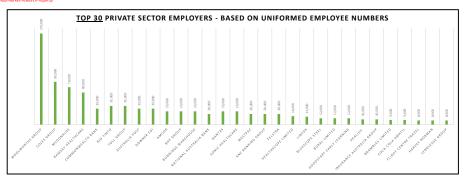

|    |                                      |                        |                            |                     | 1,020 800                 | i                                                                                                      |

#### Source: Industry Research Reports - IBISWorld



Public Sector Employee Numbers by Level of Government

|                              | Commonwealth<br>'000 | State<br>'000 | Local<br>'000 | Total<br>'000 |  |
|------------------------------|----------------------|---------------|---------------|---------------|--|
| New South Wales              | 54                   | 473           | 54            | 581           |  |
| Victoria                     | 47                   | 370           | 50            | 467           |  |
| Queensland                   | 29                   | 331           | 43            | 403           |  |
| South Australia              | 15                   | 116           | 11            | 142           |  |
| Western Australia            | 13                   | 174           | 22            | 209