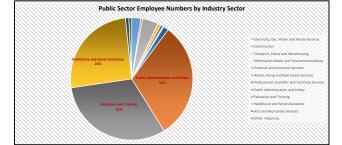

|
| Transport, Postal and Warehousing               | 83                |
| Information Media and Telecommunications        | 17                |
| Financial and Insurance Services                | 13                |
| Rental, Hiring and Real Estate Services         | 5                 |
| Professional, Scientific and Technical Services | 27                |
| Public Administration and Safety                | 615               |
| Education and Training                          | 627               |
| Healthcare and Social Assistance                | 510               |
| Arts and Recreation Services                    | 18                |
| Other Industries                                | 15                |
| All Industries                                  | 1987              |



Source: Australian Bureau of Statistics 6248.0.55.002 - Employment and Earnings, Public Sector, Australia, 2017-18

| Agency Name                                       | Sector                         | State   | Number of<br>Employees &<br>Volunteers | Uniformed<br>Employees (Est |
|---------------------------------------------------|--------------------------------|---------|----------------------------------------|-----------------------------|
| Australian Federal Police                         | Law Enforcement                | Federal | 6300                                   | 5000                        |
| Australian Defence Force                          | Defence                        | Federal | 80000                                  | 75000                       |
| Australi