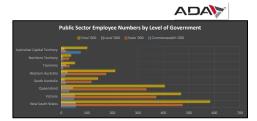

70           | 50            | 467           |  |
| Queensland                   | 29                   | 331           | 43            | 403           |  |
| South Australia              | 15                   | 116           | 11            | 142           |  |
| Western Australia            | 13                   | 174           | 22            | 209           |  |
| Tasmania                     | 5                    | 30            | 16            | 51            |  |
| Northern Territory           | 4                    | 28            | 3             | 35            |  |
| Australian Capital Territory | 74                   | 16            | 9             | 99            |  |
| Total Australia              | 241                  | 1538          | 208           | 1987          |  |



Source: Australian Bureau of Statistics

6248.0.55.002 - Employment and Earnings, Public Sector, Australia, 2017-18

Public Sector Employee Numbers by Industry Sector

|                                                 | Employees<br>'000 |
|-------------------------------------------------|-------------------|
| Electricity, Gas, Water and Waste Services      | 48                |
| Construction                                    | 9                 |
| Transport, Postal and Warehousing               | 83                |
| Information Media and Telecommunications        | 17                |
| Financial and Insurance Services                | 13                |
| Rental, Hiring and Real Estate Services         | 5                 |
| Professional, Scientific and Technical Services | 27