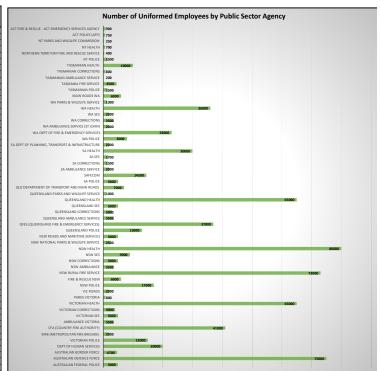

| Healthcare                     | NT      | 850                                    | 700                         |
| NT Parks and Wildlife Commission                  | Parks & Wildlife               | NT      | 300                                    | 250                         |
| ACT Police (AFP)                                  | Law Enforcement                | ACT     | 1000                                   | 750                         |
| ACT Fire & Rescue - ACT Emergency Services Agency | Fire                           | ACT     | 1000                                   | 900                         |
|                                                   | •                              |         | 879850                                 | 738500                      |



Source: Respective Agencies Websites

)





| Client                                              | Sector             | Category / Industry               | Uniformed Employees | Est Annual Apparel Spend     | Est Annual Footwear Spend  | Est Annual Tactical / PPE Spend  | Est Annual Total Uniform Spend | Current ADA Contract | Incumbent            |
|-----------------------------------------------------|--------------------|-----------------------------------|---------------------|------------------------------|----------------------------|----------------------------------|--------------------------------|----------------------|----------------------|
| 7 Eleven                                            | Private            | Retail                            | 6000                |