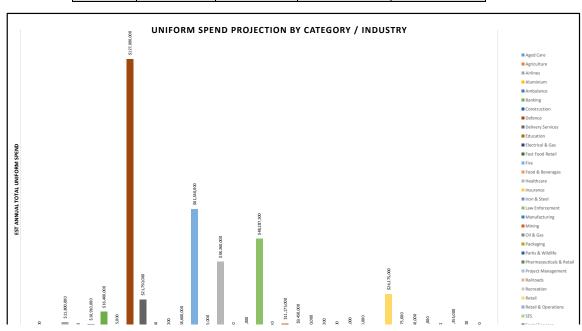

| \$ 11,175,000    |
| Oil & Gas                | \$ 9,450,000     |
| Packaging                | \$ 4,750,000     |
| Parks & Wildlife         | \$ 3,205,000     |
| Pharmaceuticals & Retail | \$ 1,950,000     |
| Project Management       | \$ 3,750,000     |
| Railroads                | \$ 4,450,000     |
| Recreation               | \$ 700,000       |
| Retail                   | \$ 24,175,000    |
| Retail & Operations      | \$ 5,775,000     |
| SES                      | \$ 5,080,000     |
| Social Services          | \$ 4,000,000     |
| Steel                    | \$ 1,150,000     |
| Transport                | \$ 7,355,000     |
| Travel & Tourisim        | \$ 2,200,000     |
| Waste                    | \$ 1,420,000     |
|                          | \$ 460,687,500   |





# **Uniform / Workwear Competitor Marketshare**

| Company                      | Projected Annual Turnover |              |
|------------------------------|---------------------------|--------------|
| ADA                          | \$ 140,000,000            |              |
| Alsco                        | \$ 50,000,000             | https://ww   |
| Babylon Industries/Workscene | \$ 10,000,000             |              |
| Bisley                       | \$ 50,000,000             | https://ww   |
| Biz Collection               | \$ 50,000,000             |              |
| Bizwear                      | \$ 40,000,000             |              |
| Blackwoods                   | \$ 400,000,000            | https://ww   |
| ВОС                          | \$ 75,000,000             |