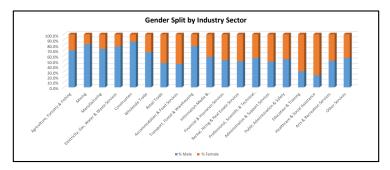

# **Gender Split by Industry Sector**

| Industry of Employment                        | % Male | % Female |
|-----------------------------------------------|--------|----------|
| Agriculture, Forestry & Fishing               | 69.5%  | 30.5%    |
| Mining                                        | 81.0%  | 19.0%    |
| Manufacturing                                 | 72.1%  | 27.9%    |
| Electricity, Gas, Water & Waste Services      | 77.0%  | 23.0%    |
| Construction                                  | 85.6%  | 14.4%    |
| Wholesale Trade                               | 66.2%  | 33.8%    |
| Retail Trade                                  | 45.7%  | 54.3%    |
| Accommodation & Food Services                 | 44.0%  | 56.0%    |
| Transport, Postal & Warehousing               | 77.8%  | 22.2%    |
| Information Media & Telecommunications        | 57.0%  | 43.0%    |
| Financial & Insurance Services                | 51.3%  | 48.7%    |
| Rental, Hiring & Real Estate Services         | 49.1%  | 50.9%    |
| Professional, Scientific & Technical Services | 55.4%  | 44.6%    |
| Administrative & Support Services             | 48.5%  | 51.5%    |
| Public Administration & Safety                | 52.9%  | 47.1%    |
| Education & Training                          | 29.8%  | 70.2%    |
| Healthcare & Social Assistance                | 22.7%  | 77.3%    |
| Arts & Recreation Services                    | 49.8%  | 50.2%    |
| Other Services                                | 55.4%  | 44.6%    |
| Total                                         | 53.0%  | 47.0%    |