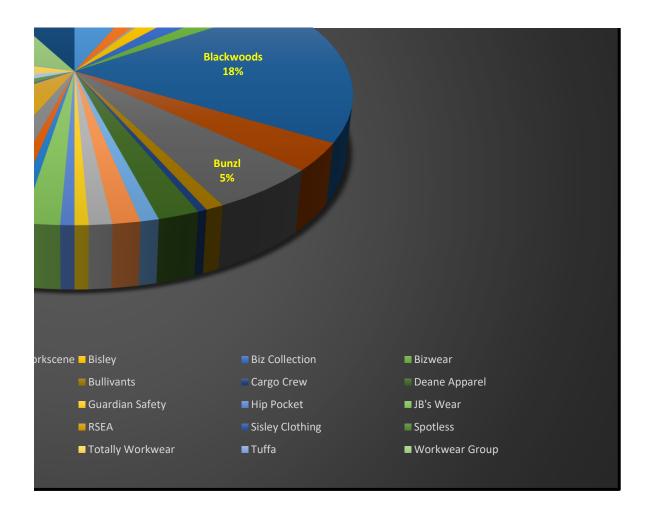

|                           | https://ww   |
| Spotless                     | \$ 60,000,000             |              |
| Stewart & Heaton             | \$ 60,000,000             |              |
| Simba Global                 | \$ 20,000,000             |              |
| Total Image Group            |                           | https://ww   |
| Totally Workwear             |                           | https://au.l |
| Tuffa                        | \$ 10,000,000             |              |
| Workwear Group               |                           | https://ww   |
| Other                        | \$ 170,000,000            |              |
|                              | \$ 2,200,000,000          | https://ww   |

Source: Refer nominated Links & General Market Intelligence