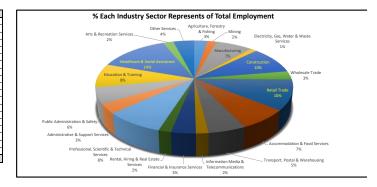

| Industry of Employment                        | People Employed | % Change 2017 - 2018 | % of Total Employed |
|-----------------------------------------------|-----------------|----------------------|---------------------|
| Agriculture, Forestry & Fishing               | 325000          | 9.0                  | 2.6                 |
| Mining                                        | 226000          | 1.6                  | 1.8                 |
| Manufacturing                                 | 894000          | -2.4                 | 7.2                 |
| Electricity, Gas, Water & Waste Services      | 148000          | 10.6                 | 1.2                 |
| Construction                                  | 1198000         | 9.0                  | 9.6                 |
| Wholesale Trade                               | 370000          | 1.9                  | 3.0                 |
| Retail Trade                                  | 1311000         | 5.5                  | 10.5                |
| Accommodation & Food Services                 | 881000          | 1.6                  | 7.1                 |
| Transport, Postal & Warehousing               | 653000          | 5.8                  | 5.2                 |
| Information Media & Telecommunications        | 214000          | -2.2                 | 1.7                 |
| Financial & Insurance Services                | 423000          | -3.2                 | 3.4                 |
| Rental, Hiring & Real Estate Services         | 220000          | 3.2                  | 1.8                 |
| Professional, Scientific & Technical Services | 1025000         | 1.3                  | 7.9                 |
| Administrative & Support Services             | 406000          | -2.6                 | 3.3                 |
| Public Administration & Safety                | 707000          | -10.3                | 5.7                 |
| Education & Training                          | 1038000         | 5.6                  | 8.3                 |
| Healthcare & Social Assistance                | 1698000         | 8.1                  | 13.6                |
| Arts & Recreation Services                    | 253000          | 17.6                 | 2.0                 |
| Other Services                                | 509000          | 4.8                  | 4.1                 |
|                                               |                 |                      | 400.00              |

Source: www.aph.gov.au Industry Snapshot May 2018