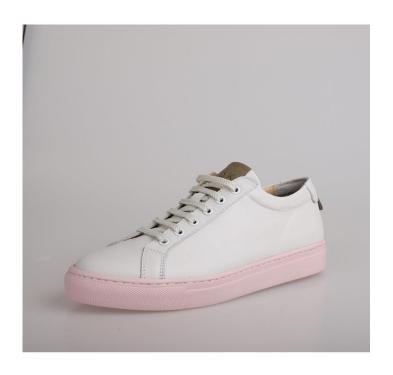

#### Size Chart

|      | oulder Width |      | 암臺길이<br>Armhole Length<br>袖长 袖付けの幅 |      |      |      |      | -     |
|------|--------------|------|------------------------------------|------|------|------|------|-------|
| Free | 46cm         | 40cm | 24cm                               | 46cm | 47cm | 32cm | 20cm | 130cm |

- \* 사이즈는 측정방법과 위치, 소재에 따라 1cm~3cm의 오차가 생길 수 있습니다.
- \* 제품컬러는 모니터 해상도와 각도에 따라 다르게 보일 수 있습니다.
- \* 모델컷보다 디테일컷이 실제 상품의 색상에 가깝습니다.

| 신축성                         | 좋음                | 약간            | 없음                    |  |
|-----------------------------|-------------------|---------------|-----------------------|--|
| Elasticity   伸縮性            | High 高い           | Moderate   普通 | None   無し             |  |
| 비침                          | 있음                | 약간            | 없음                    |  |
| Sheerness   透け具合            | Yes 有り            | Little   少し有り | None   無し             |  |
| 두께                          | 두꺼움               | 중간            | 얇음                    |  |
| Thickness   厚さ              | Thick   厚い        | Normal 普通     | Thin 薄い               |  |
| 안감                          | 전체                | 早분            | 없음                    |  |
| Linning   裏地                | Lined   全体的に有り    | Part   部分的に有り | None   無し             |  |
| 세탁방법                        | 드라이크리             |               | 단독손세탁                 |  |
| Washing instructions   洗濯方法 | Dry cleaning   ク! |               | Hand wash alone   手洗い |  |