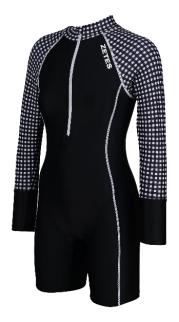

#### Size Chart

|      | oulder Width |      | 암臺길이<br>Armhole Length<br>袖长 袖付けの幅 |      |      |      |      | -     |
|------|--------------|------|------------------------------------|------|------|------|------|-------|
| Free | 46cm         | 40cm | 24cm                               | 46cm | 47cm | 32cm | 20cm | 130cm |

- \* 사이즈는 측정방법과 위치, 소재에 따라 1cm~3cm의 오차가 생길 수 있습니다.
- \* 제품컬러는 모니터 해상도와 각도에 따라 다르게 보일 수 있습니다.
- \* 모델컷보다 디테일컷이 실제 상품의 색상에 가깝습니다.

| 신축성                         | 좋음                | 약간            | 없음                    |  |
|-----------------------------|-------------------|---------------|-----------------------|--|
| Elasticity   伸縮性            | High 高い           | Moderate   普通 | None   無し             |  |
| 비침                          | 있음                | 약간            | 없음                    |  |
| Sheerness   透け具合            | Yes 有り            | Little   少し有り | None   無し             |  |
| 두께                          | 두꺼움               | 중간            | 얇음                    |  |
| Thickness   厚さ              | Thick   厚い        | Normal 普通     | Thin 薄い               |  |
| 안감                          | 전체                | 早분            | 없음                    |  |
| Linning   裏地                | Lined   全体的に有り    | Part   部分的に有り | None   無し             |  |
| 세탁방법                        | 드라이크리             |               | 단독손세탁                 |  |
| Washing instructions   洗濯方法 | Dry cleaning   ク! |               | Hand wash alone   手洗い |  |