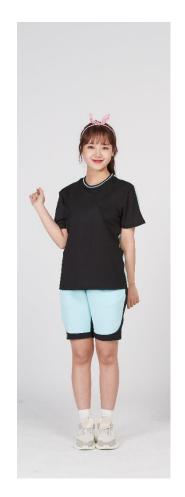

#### Size Chart

|      | oulder Width |      | 암臺길이<br>Armhole Length<br>袖长 袖付けの幅 |      |      |      |      | -     |
|------|--------------|------|------------------------------------|------|------|------|------|-------|
| Free | 46cm         | 40cm | 24cm                               | 46cm | 47cm | 32cm | 20cm | 130cm |

- \* 사이즈는 측정방법과 위치, 소재에 따라 1cm~3cm의 오차가 생길 수 있습니다.
- \* 제품컬러는 모니터 해상도와 각도에 따라 다르게 보일 수 있습니다.
- \* 모델컷보다 디테일컷이 실제 상품의 색상에 가깝습니다.

| 신축성                         | 좋음                | 약간            | 없음                    |  |
|-----------------------------|-------------------|---------------|-----------------------|--|
| Elasticity   伸縮性            | High 高い           | Moderate   普通 | None   無し             |  |
| 비침                          | 있음                | 약간            | 없음                    |  |
| Sheerness   透け具合            | Yes 有り            | Little   少し有り | None   無し             |  |
| 두께                          | 두꺼움               | 중간            | 얇음                    |  |
| Thickness   厚さ              | Thick   厚い        | Normal 普通     | Thin 薄い               |  |
| 안감                          | 전체                | 早분            | 없음                    |  |
| Linning   裏地                | Lined   全体的に有り    | Part   部分的に有り | None   無し             |  |
| 세탁방법                        | 드라이크리             |               | 단독손세탁                 |  |
| Washing instructions   洗濯方法 | Dry cleaning   ク! |               | Hand wash alone   手洗い |  |