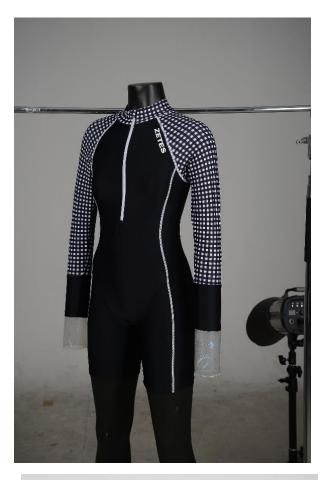

#### Size Chart

|      | oulder Width |      | 암臺길이<br>Armhole Length<br>袖长 袖付けの幅 |      |      |      |      | -     |
|------|--------------|------|------------------------------------|------|------|------|------|-------|
| Free | 46cm         | 40cm | 24cm                               | 46cm | 47cm | 32cm | 20cm | 130cm |

- \* 사이즈는 측정방법과 위치, 소재에 따라 1cm~3cm의 오차가 생길 수 있습니다.
- \* 제품컬러는 모니터 해상도와 각도에 따라 다르게 보일 수 있습니다.
- \* 모델컷보다 디테일컷이 실제 상품의 색상에 가깝습니다.

| 신축성                         | 좋음                | 약간            | 없음                    |  |
|-----------------------------|-------------------|---------------|-----------------------|--|
| Elasticity   伸縮性            | High 高い           | Moderate   普通 | None   無し             |  |
| 비침                          | 있음                | 약간            | 없음                    |  |
| Sheerness   透け具合            | Yes 有り            | Little   少し有り | None   無し             |  |
| 두께                          | 두꺼움               | 중간            | 얇음                    |  |
| Thickness   厚さ              | Thick   厚い        | Normal 普通     | Thin 薄い               |  |
| 안감                          | 전체                | 早분            | 없음                    |  |
| Linning   裏地                | Lined   全体的に有り    | Part   部分的に有り | None   無し             |  |
| 세탁방법                        | 드라이크리             |               | 단독손세탁                 |  |
| Washing instructions   洗濯方法 | Dry cleaning   ク! |               | Hand wash alone   手洗い |  |