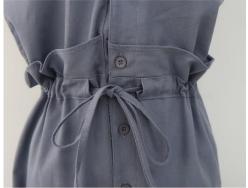

|  |
| 두께                          | 두꺼움               | 중간            | 얇음                    |  |
| Thickness   厚さ              | Thick   厚い        | Normal 普通     | Thin 薄い               |  |
| 안감                          | 전체                | 早분            | 없음                    |  |
| Linning   裏地                | Lined   全体的に有り    | Part   部分的に有り | None   無し             |  |
| 세탁방법                        | 드라이크리             |               | 단독손세탁                 |  |
| Washing instructions   洗濯方法 | Dry cleaning   ク! |               | Hand wash alone   手洗い |  |

제조사(Brand) - PPGIRL & PPELSE | 제조국(Origin) - CHINA | 제조일(Production Date) - 발송일로 6개월 이내(Within 6 Months) 품질보증기준 - 소비자 분쟁해결기준 | A/S책임자와 연락처 - 피피걸 고객센터 <070-4191-8842>



베이지(beige-米色-ベージュー)



블루(blue-蓝色-ブルー)













## Removing Logo









## Outlining images (path)