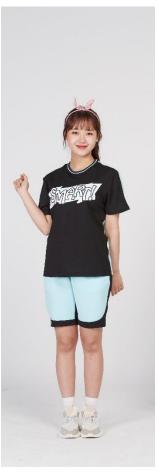

#### Size Chart

|      | oulder Width |      | 암臺길이<br>Armhole Length<br>袖长 袖付けの幅 |      |      |      |      | -     |
|------|--------------|------|------------------------------------|------|------|------|------|-------|
| Free | 46cm         | 40cm | 24cm                               | 46cm | 47cm | 32cm | 20cm | 130cm |

- \* 사이즈는 측정방법과 위치, 소재에 따라 1cm~3cm의 오차가 생길 수 있습니다.
- \* 제품컬러는 모니터 해상도와 각도에 따라 다르게 보일 수 있습니다.
- \* 모델컷보다 디테일컷이 실제 상품의 색상에 가깝습니다.

| 신축성                         | 좋음                | 약간            | 없음                    |  |
|-----------------------------|-------------------|---------------|-----------------------|--|
| Elasticity   伸縮性            | High 高い           | Moderate   普通 | None   無し             |  |
| 비침                          | 있음                | 약간            | 없음                    |  |
| Sheerness   透け具合            | Yes 有り            | Little   少し有り | None   無し             |  |
| 두께                          | 두꺼움               | 중간            | 얇음                    |  |
| Thickness   厚さ              | Thick   厚い        | Normal 普通     | Thin 薄い               |  |
| 안감                          | 전체                | 早분            | 없음                    |  |
| Linning   裏地                | Lined   全体的に有り    | Part   部分的に有り | None   無し             |  |
| 세탁방법                        | 드라이크리             |               | 단독손세탁                 |  |
| Washing instructions   洗濯方法 | Dry cleaning   ク! |               | Hand wash alone   手洗い |  |