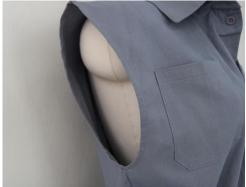

|  |
| 두께                          | 두꺼움               | 중간            | 얇음                    |  |
| Thickness   厚さ              | Thick   厚い        | Normal 普通     | Thin 薄い               |  |
| 안감                          | 전체                | 早분            | 없음                    |  |
| Linning   裏地                | Lined   全体的に有り    | Part   部分的に有り | None   無し             |  |
| 세탁방법                        | 드라이크리             |               | 단독손세탁                 |  |
| Washing instructions   洗濯方法 | Dry cleaning   ク! |               | Hand wash alone   手洗い |  |

제조사(Brand) - PPGIRL & PPELSE | 제조국(Origin) - CHINA | 제조일(Production Date) - 발송일로 6개월 이내(Within 6 Months) 품질보증기준 - 소비자 분쟁해결기준 | A/S책임자와 연락처 - 피피걸 고객센터 <070-4191-8842>



베이지(beige-米色-ベージュー)



블루(blue-蓝色-ブルー)













## Removing Logo









## Outlining images (path)