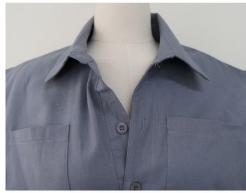

|  |
| 두께                          | 두꺼움               | 중간            | 얇음                    |  |
| Thickness   厚さ              | Thick   厚い        | Normal 普通     | Thin 薄い               |  |
| 안감                          | 전체                | 早분            | 없음                    |  |
| Linning   裏地                | Lined   全体的に有り    | Part   部分的に有り | None   無し             |  |
| 세탁방법                        | 드라이크리             |               | 단독손세탁                 |  |
| Washing instructions   洗濯方法 | Dry cleaning   ク! |               | Hand wash alone   手洗い |  |

제조사(Brand) - PPGIRL & PPELSE | 제조국(Origin) - CHINA | 제조일(Production Date) - 발송일로 6개월 이내(Within 6 Months) 품질보증기준 - 소비자 분쟁해결기준 | A/S책임자와 연락처 - 피피걸 고객센터 <070-4191-8842>



베이지(beige-米色-ベージュー)



블루(blue-蓝色-ブルー)













## Removing Logo









## Outlining images (path)