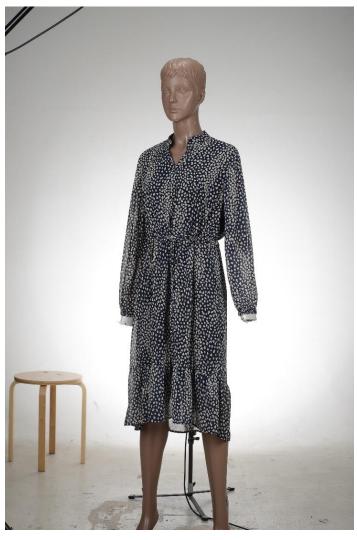

#### Size Chart

|      | oulder Width |      | 암臺길이<br>Armhole Length<br>袖长 袖付けの幅 |      |      |      |      | -     |
|------|--------------|------|------------------------------------|------|------|------|------|-------|
| Free | 46cm         | 40cm | 24cm                               | 46cm | 47cm | 32cm | 20cm | 130cm |

- \* 사이즈는 측정방법과 위치, 소재에 따라 1cm~3cm의 오차가 생길 수 있습니다.
- \* 제품컬러는 모니터 해상도와 각도에 따라 다르게 보일 수 있습니다.
- \* 모델컷보다 디테일컷이 실제 상품의 색상에 가깝습니다.

| 신축성                         | 좋음                | 약간            | 없음                    |  |
|-----------------------------|-------------------|---------------|-----------------------|--|
| Elasticity   伸縮性            | High 高い           | Moderate   普通 | None   無し             |  |
| 비침                          | 있음                | 약간            | 없음                    |  |
| Sheerness   透け具合            | Yes 有り            | Little   少し有り | None   無し             |  |
| 두께                          | 두꺼움               | 중간            | 얇음                    |  |
| Thickness   厚さ              | Thick   厚い        | Normal 普通     | Thin 薄い               |  |
| 안감                          | 전체                | 早분            | 없음                    |  |
| Linning   裏地                | Lined   全体的に有り    | Part   部分的に有り | None   無し             |  |
| 세탁방법                        | 드라이크리             |               | 단독손세탁                 |  |
| Washing instructions   洗濯方法 | Dry cleaning   ク! |               | Hand wash alone   手洗い |  |