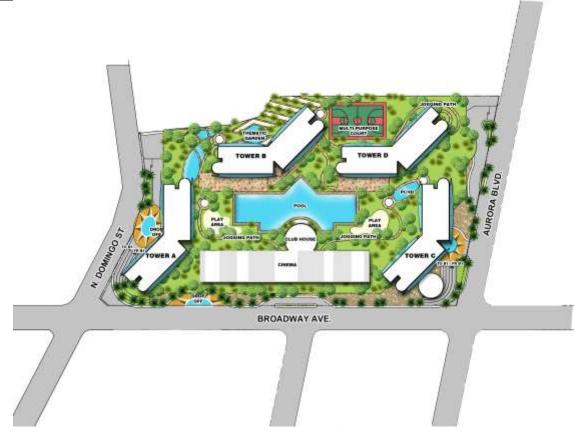

Cad OperatorSite Architect

ll Il

#### ServeQuest Properties Corp. (March 2019 – Sept. 2020)

- Jr. Project Architect
- Site Architect

# SKILLS

AutoCAD Sketch UP

#### Adobe Photo Shop Basic 3D Max Vray

# ABOUT ME

I am highly motivated individual seeking to be known in the field of architecture. To hold a position of responsibility that commensurate to my experience where I can establish a caract in the field of architecture

# **EDUCATION**

Tertiary: Earist College Manila (2017-2018)

Secondary: San Jose Nat'l Highschool (2002-2006)

Primary: Laguna Northwestern College (1996-2002)

# INFORMATION

Date of Birth: April 02, 1988

Civil Status: Single

Religion: Iglesia Ni Cristo

Fathers Name: Dulcisimo R. Real

Mothers Name: Apollonia R. Real

# PORTFOLIO



#### **SAMPLE WORKS:**























**CABANATUAN GUARD HOUSE** 



**CABANATUAN CLUBHOUSE** 



**CABANATUAN SWIMMING POOL** 

#### **CABANATUAN HOUSE MODEL**





DAHLIA

AZALEA



ANGELICA



**RFO UNIT** 

# ONE SAN ANTONIO (PERSPECTIVE)



**KITCHEN VIEW** 



LIVING AREA