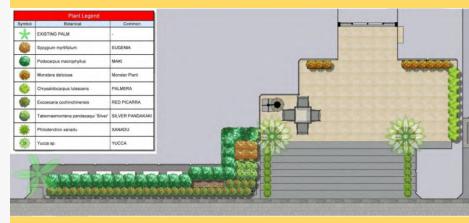

rdens, playground, scenic breathtaking views of mountains and landscape areas.







GOLDEN HEIGHTS RESIDENCES PASIG Landscape Design

designed by: BESTBUDS LANDSCAPE ARCHITECTS (2021) **GOLDEN HEIGHTS RESIDENCES PASIG** is a mid-rise condominium development located at Pasig City, Philippines that offers a well-designed condominium units, amenities such as swimming pool, playground, and majestic planting spaces.







DOLMAR GOLD TOWER MAKATI Landscape Design

designed by: BESTBUDS LANDSCAPE ARCHITECTS (2021) **DOLMAR GOLD TOWER MAKATI** is a commercial/business building located at Makati City, Philippines that offers a well-designed office spaces and multipurpose facilities for businesses, and Bestbuds Landscape Architects got an opportunity to redesign the building's landscape areas.