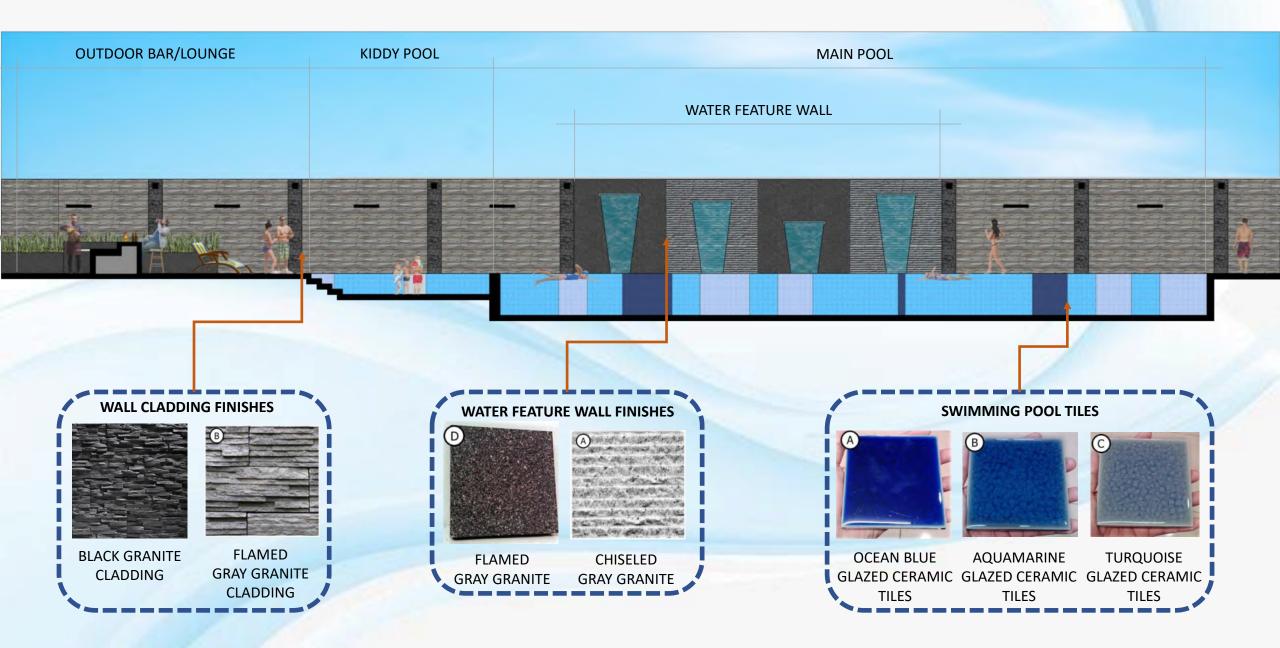

## ACACIA HOTEL DAVAO: Swimming Pool Area

designed by: ASLA Gardenia Construction, Inc. (2018) ACACIA HOTEL DAVAO is a 4-star hotel located in Davao City, Philippines along J.P Laurel Avenue. This Hotel offers a luxurious rooms, restaurant, amenity areas such as fitness center and swimming pool.

#### Achievement/Tasks:

Our scope of design in this hotel are landscape design of ground floor driveway and swimming pool area. We provide the overall design especially on swimming pool area. The linear design accents of 3 different shades of gray tiles on walkways are suited and compliments with the Architecture of the building while the lounging area or the (pool deck) is dividing the main pool and open spaces, also we provide the design of water feature wall.

WALL FINISHES