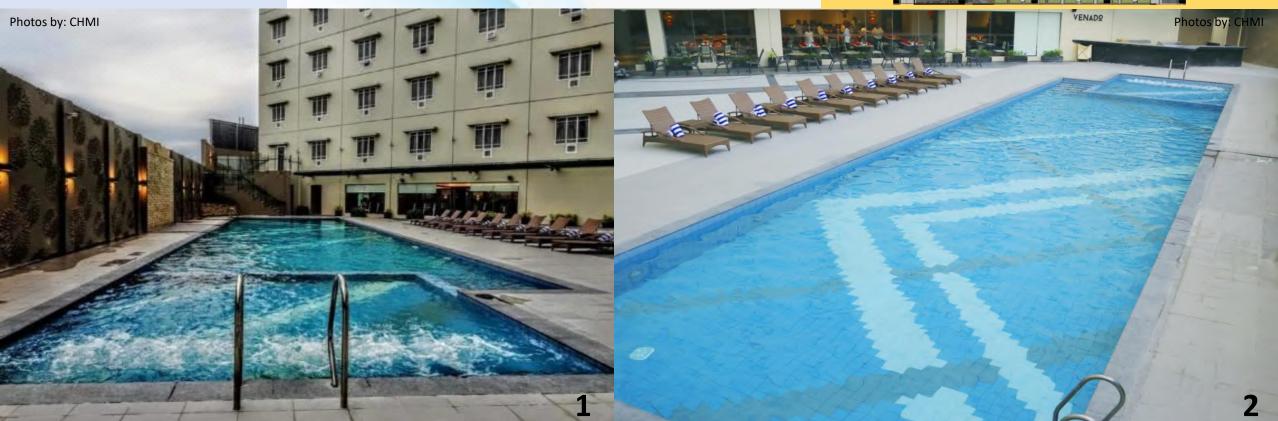

## ACACIA HOTEL DAVAO: Swimming Pool Area

designed by: ASLA Gardenia Construction, Inc. (2018) ACACIA HOTEL DAVAO is a 4-star hotel located in Davao City, Philippines along J.P Laurel Avenue. This Hotel offers a luxurious rooms, restaurant, amenity areas such as fitness center and swimming pool.

#### Achievement/Tasks:

Our scope of design in this hotel are landscape design of ground floor driveway and swimming pool area. We provide the overall design especially on swimming pool area. The linear design accents of 3 different shades of gray tiles on walkways are suited and compliments with the Architecture of the building while the lounging area or the (pool deck) is dividing the main pool and open spaces, also we provide the design of water feature wall.