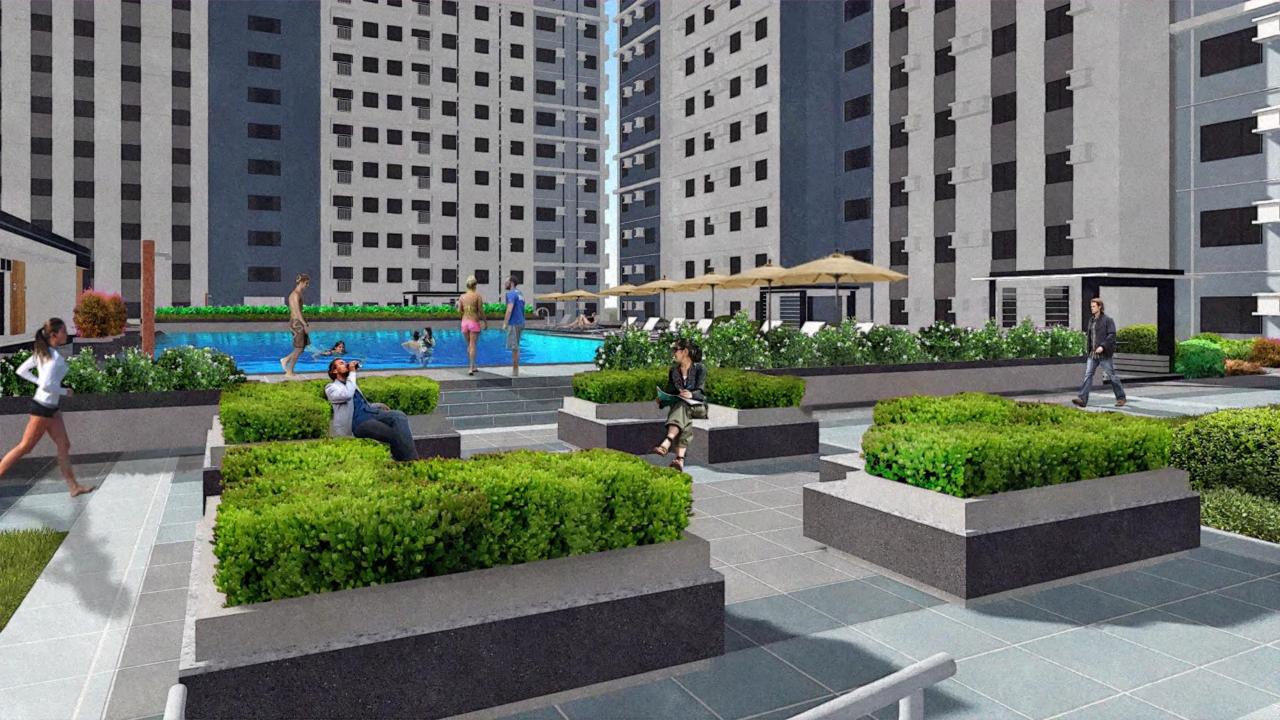

## AVIDA TOWERS VERGE: 7<sup>th</sup> floor Amenity Area Landscape Design

designed by: ECOSCAPES LANDSCAPE ARCHITECTURAL DESIGN (2015) **AVIDA TOWERS VERGE** is a high-rise condominium development building located at Mandaluyong City, Philippines, along EDSA that offers a well-designed condominium units, amenities such as clubhouse, swimming pool, indoor gym, playground, and landscape areas.

### Achievement/Tasks:

Elevated swimming pool, walkway finishes, playground design, sitting areas, gazebos, landscape on 7<sup>th</sup> floor amenity and the building perimeter landscape are the area of our scope of design in this project. We apply sustainable approach on drainage, irrigation and planting design.