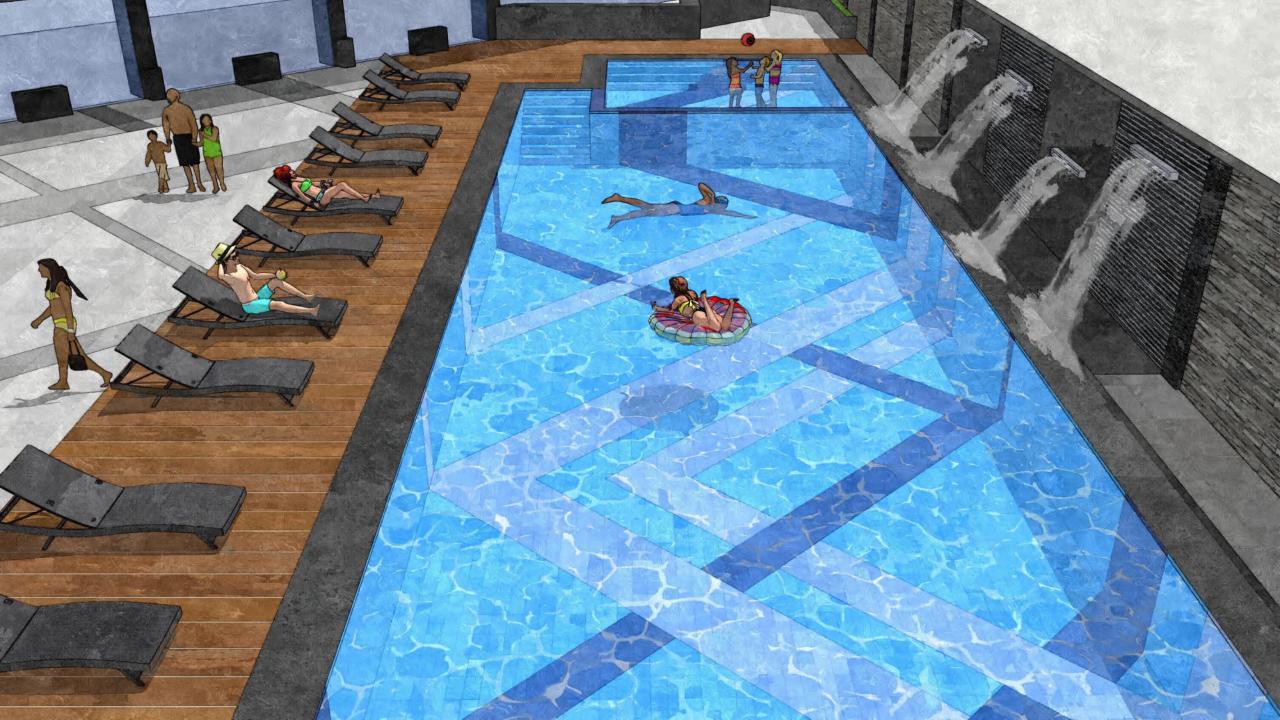

## ACACIA HOTEL DAVAO: Swimming Pool Area

designed by: ASLA Gardenia Construction, Inc. (2018) ACACIA HOTEL DAVAO is a 4-star hotel located in Davao City, Philippines along J.P Laurel Avenue. This Hotel offers a luxurious rooms, restaurant, amenity areas such as fitness center and swimming pool.

#### Achievement/Tasks:

Our scope of design in this hotel are landscape design of ground floor driveway and swimming pool area. We provide the overall design especially on swimming pool area. The linear design accents of 3 different shades of gray tiles on walkways are suited and compliments with the Architecture of the building while the lounging area or the (pool deck) is dividing the main pool and open spaces, also we provide the design of water feature wall.