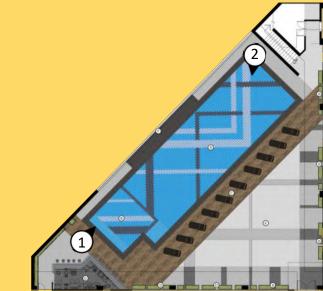

## ACACIA HOTEL DAVAO: Swimming Pool Area

designed by: ASLA Gardenia Construction, Inc. (2018) ACACIA HOTEL DAVAO is a 4-star hotel located in Davao City, Philippines along J.P Laurel Avenue. This Hotel offers a luxurious rooms, restaurant, amenity areas such as fitness center and swimming pool.

#### Achievement/Tasks:

Our scope of design in this hotel are landscape design of ground floor driveway and swimming pool area. We provide the overall design especially on swimming pool area. The linear design accents of 3 different shades of gray tiles on walkways are suited and compliments with the Architecture of the building while the lounging area or the (pool deck) is dividing the main pool and open spaces, also we provide the design of water feature wall.