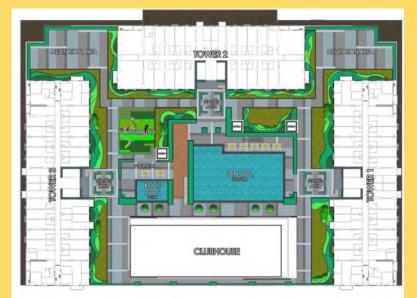

## AVIDA TOWERS VERGE: 7<sup>th</sup> floor Amenity Area Landscape Design

designed by: ECOSCAPES LANDSCAPE ARCHITECTURAL DESIGN (2015) **AVIDA TOWERS VERGE** is a high-rise condominium development building located at Mandaluyong City, Philippines, along EDSA that offers a well-designed condominium units, amenities such as clubhouse, swimming pool, indoor gym, playground, and landscape areas.

### Achievement/Tasks:

Elevated swimming pool, walkway finishes, playground design, sitting areas, gazebos, landscape on 7<sup>th</sup> floor amenity and the building perimeter landscape are the area of our scope of design in this project. We apply sustainable approach on drainage, irrigation and planting design.