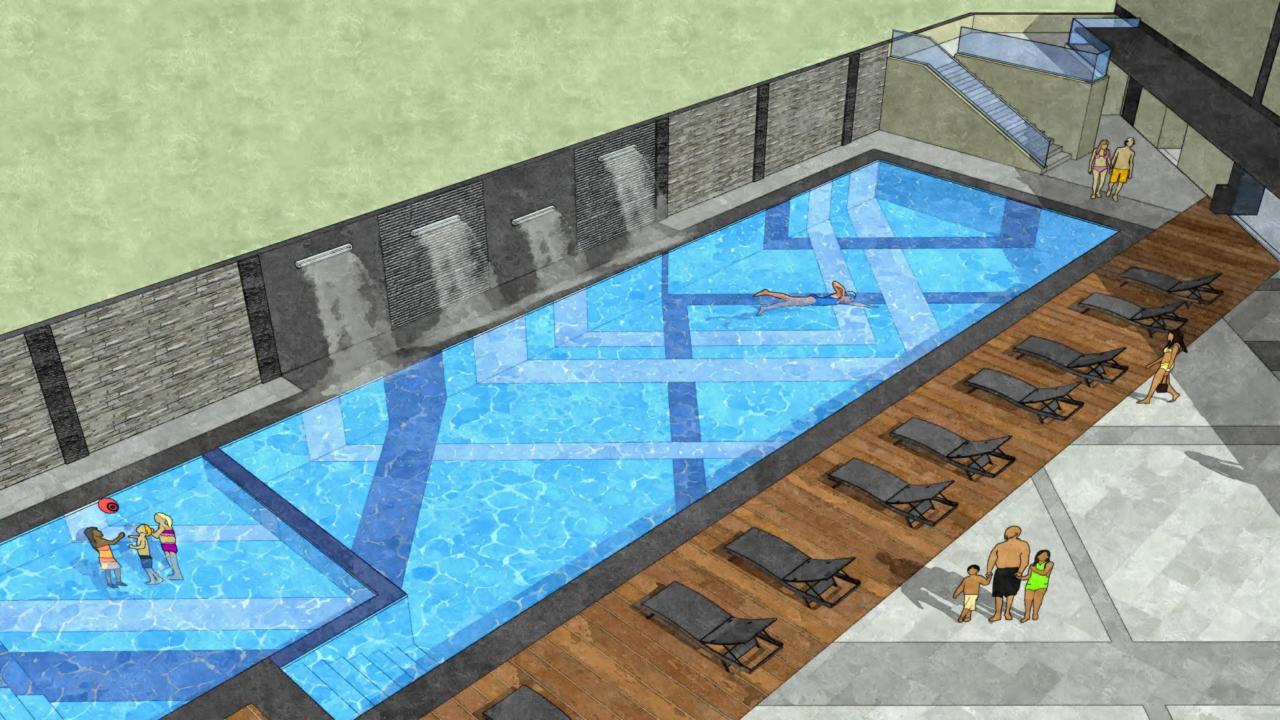

## ACACIA HOTEL DAVAO: Swimming Pool Area

designed by: ASLA Gardenia Construction, Inc. (2018) ACACIA HOTEL DAVAO is a 4-star hotel located in Davao City, Philippines along J.P Laurel Avenue. This Hotel offers a luxurious rooms, restaurant, amenity areas such as fitness center and swimming pool.

#### Achievement/Tasks:

Our scope of design in this hotel are landscape design of ground floor driveway and swimming pool area. We provide the overall design especially on swimming pool area. The linear design accents of 3 different shades of gray tiles on walkways are suited and compliments with the Architecture of the building while the lounging area or the (pool deck) is dividing the main pool and open spaces, also we provide the design of water feature wall.