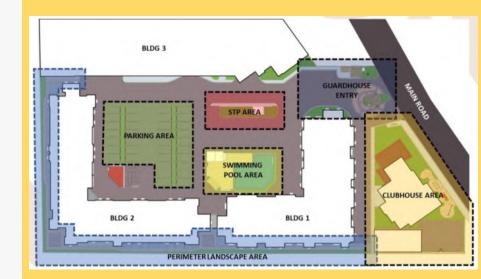

## AVIDA TOWERS VERGE: 7<sup>th</sup> floor Amenity Area Landscape Design

designed by: ECOSCAPES LANDSCAPE ARCHITECTURAL DESIGN (2015) **AVIDA TOWERS VERGE** is a high-rise condominium development building located at Mandaluyong City, Philippines, along EDSA that offers a well-designed condominium units, amenities such as clubhouse, swimming pool, indoor gym, playground, and landscape areas.

### Achievement/Tasks:

Elevated swimming pool, walkway finishes, playground design, sitting areas, gazebos, landscape on 7<sup>th</sup> floor amenity and the building perimeter landscape are the area of our scope of design in this project. We apply sustainable approach on drainage, irrigation and planting design.