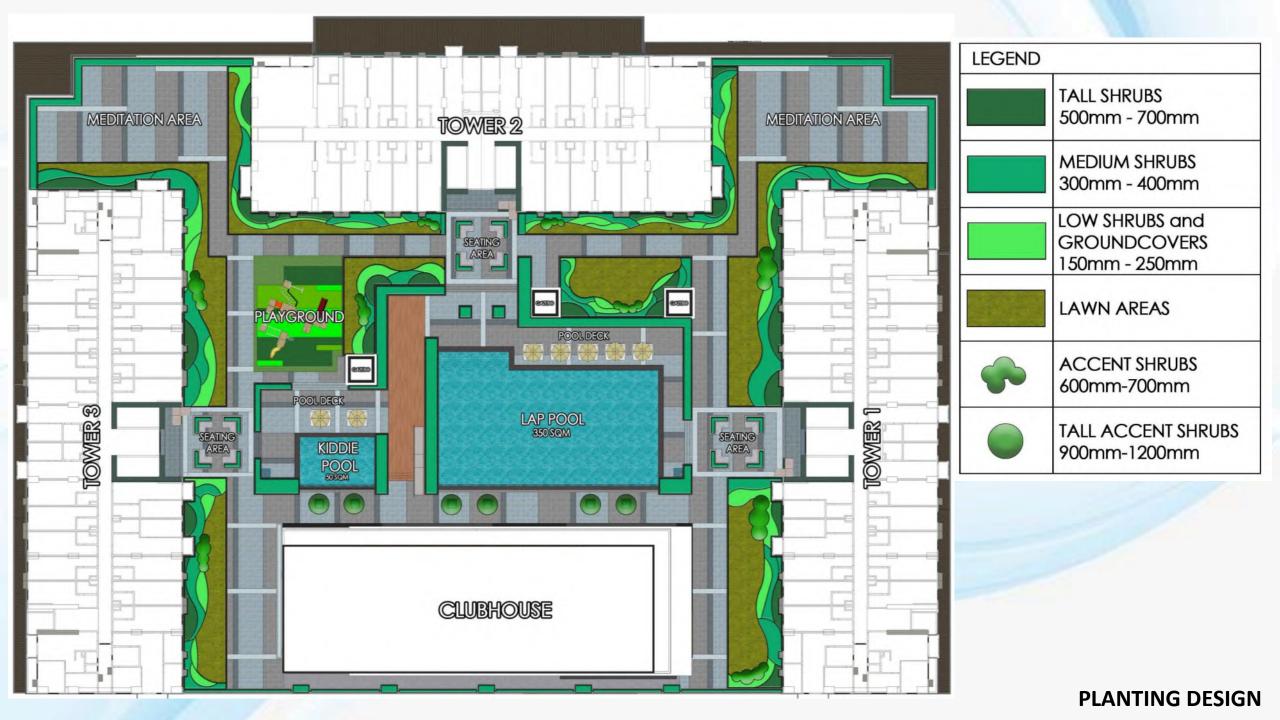

## AVIDA TOWERS VERGE: 7<sup>th</sup> floor Amenity Area Landscape Design

designed by: ECOSCAPES LANDSCAPE ARCHITECTURAL DESIGN (2015) **AVIDA TOWERS VERGE** is a high-rise condominium development building located at Mandaluyong City, Philippines, along EDSA that offers a well-designed condominium units, amenities such as clubhouse, swimming pool, indoor gym, playground, and landscape areas.

### Achievement/Tasks:

Elevated swimming pool, walkway finishes, playground design, sitting areas, gazebos, landscape on 7<sup>th</sup> floor amenity and the building perimeter landscape are the area of our scope of design in this project. We apply sustainable approach on drainage, irrigation and planting design.