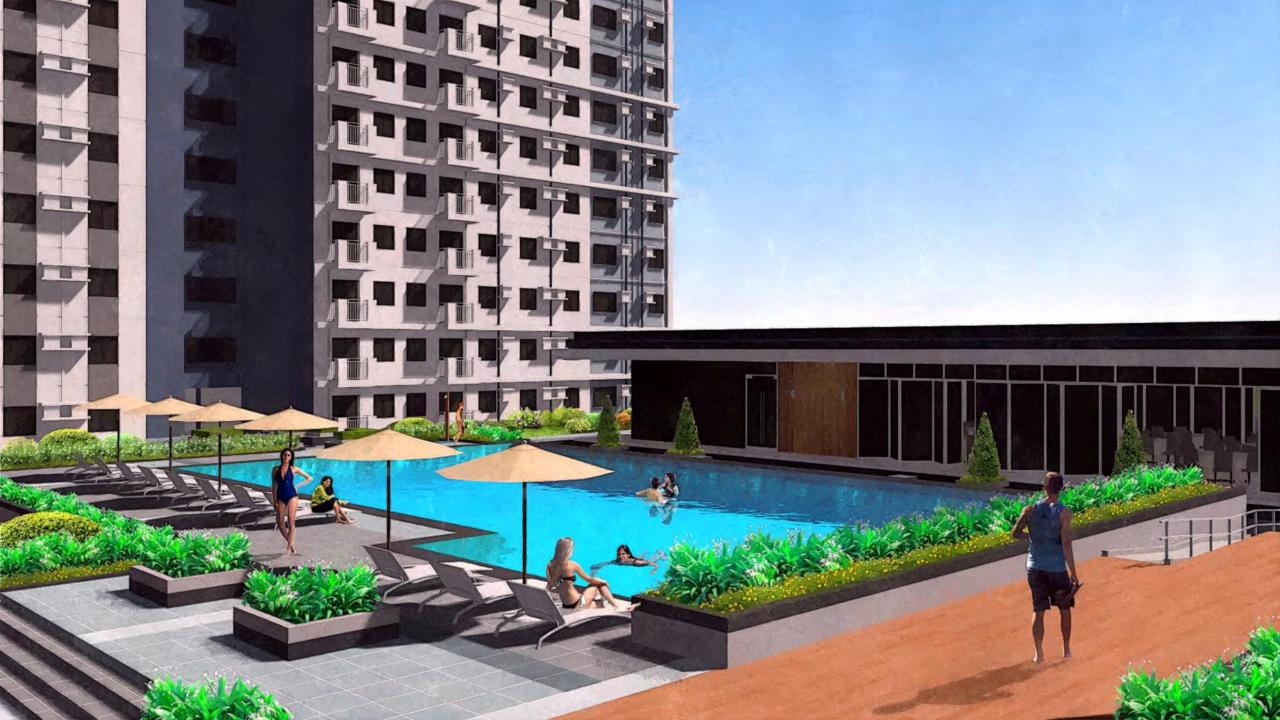

## AVIDA TOWERS VERGE: 7<sup>th</sup> floor Amenity Area Landscape Design

designed by: ECOSCAPES LANDSCAPE ARCHITECTURAL DESIGN (2015) **AVIDA TOWERS VERGE** is a high-rise condominium development building located at Mandaluyong City, Philippines, along EDSA that offers a well-designed condominium units, amenities such as clubhouse, swimming pool, indoor gym, playground, and landscape areas.

### Achievement/Tasks:

Elevated swimming pool, walkway finishes, playground design, sitting areas, gazebos, landscape on 7<sup>th</sup> floor amenity and the building perimeter landscape are the area of our scope of design in this project. We apply sustainable approach on drainage, irrigation and planting design.