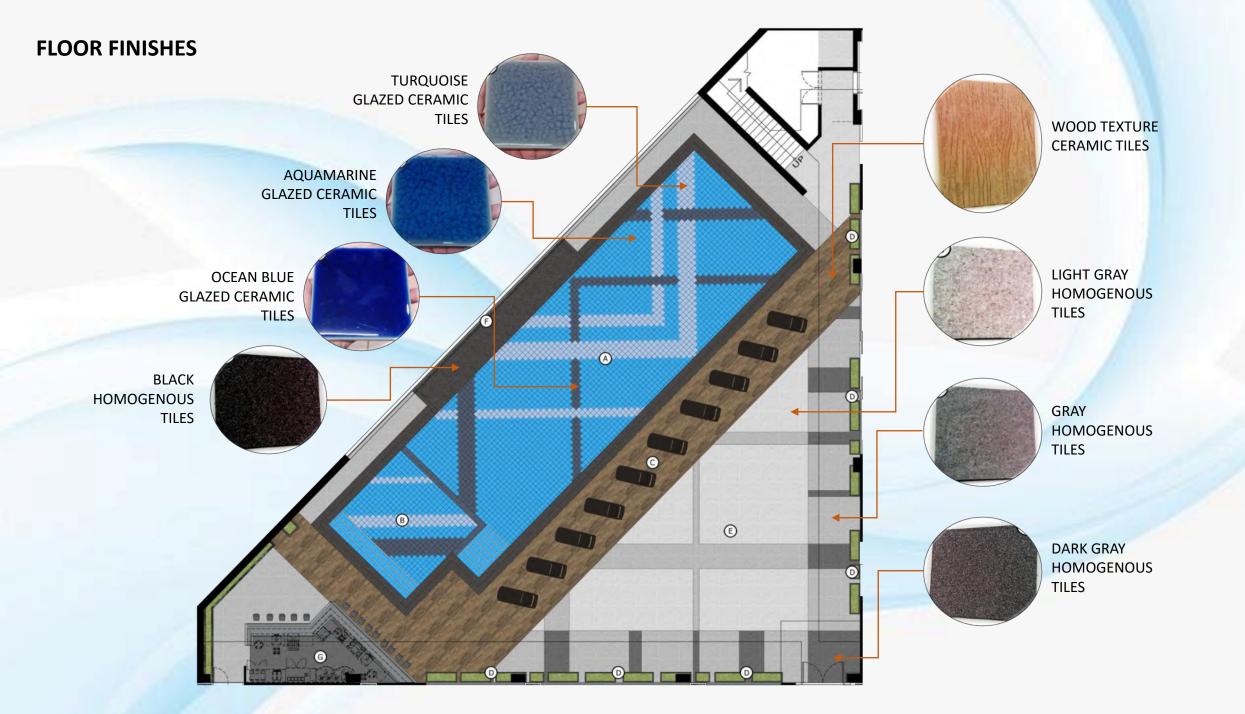

## ACACIA HOTEL DAVAO: Swimming Pool Area

designed by: ASLA Gardenia Construction, Inc. (2018) ACACIA HOTEL DAVAO is a 4-star hotel located in Davao City, Philippines along J.P Laurel Avenue. This Hotel offers a luxurious rooms, restaurant, amenity areas such as fitness center and swimming pool.

#### Achievement/Tasks:

Our scope of design in this hotel are landscape design of ground floor driveway and swimming pool area. We provide the overall design especially on swimming pool area. The linear design accents of 3 different shades of gray tiles on walkways are suited and compliments with the Architecture of the building while the lounging area or the (pool deck) is dividing the main pool and open spaces, also we provide the design of water feature wall.