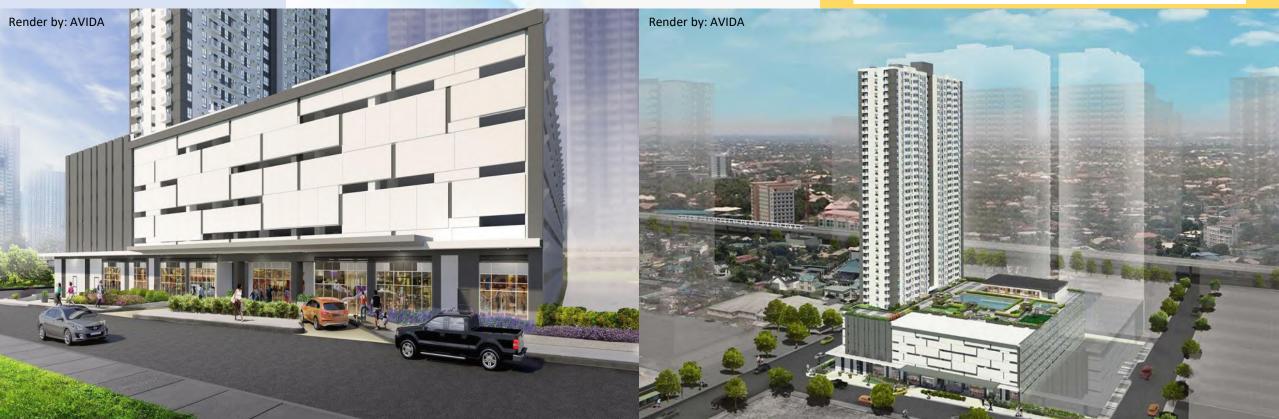

DOLMAR GOLD TOWER MAKATI Landscape Design

designed by: BESTBUDS LANDSCAPE ARCHITECTS (2021) **DOLMAR GOLD TOWER MAKATI** is a commercial/business building located at Makati City, Philippines that offers a well-designed office spaces and multipurpose facilities for businesses, and Bestbuds Landscape Architects got an opportunity to redesign the building's landscape areas.