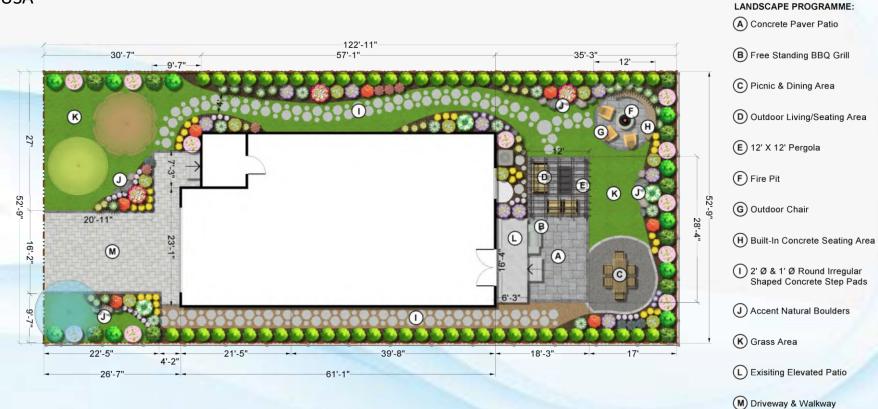

# (B) Fire Pit Area (C) Swimming Pool Area (D) Pool Deck/Lounge Area (E) Garage Living Area (F) 4' X 4' Concrete Step Pad (G) Front Yard Walkway (H) Existing Wooden Deck (1) Existing Driveway

LANDSCAPE PROGRAMME: (A) Outdoor Living & Dining Area

(J) Grass Area

#### AREA DESICRIPTION:

- Outdoor Living & Dining Area
   Pergola
   Outdoor Sofa
   Dining Table
   BBQ Grill
- B Fire Pit Area
   (B) Fire Pit
   (B) Outdoor Chair
   (B) Seat Wall
- C Swimming Pool Area
- (E) Garage Living Area
  - Outdoor Sofa
     Zable & Chair
  - 😰 Table & Chai
  - Potted Plants