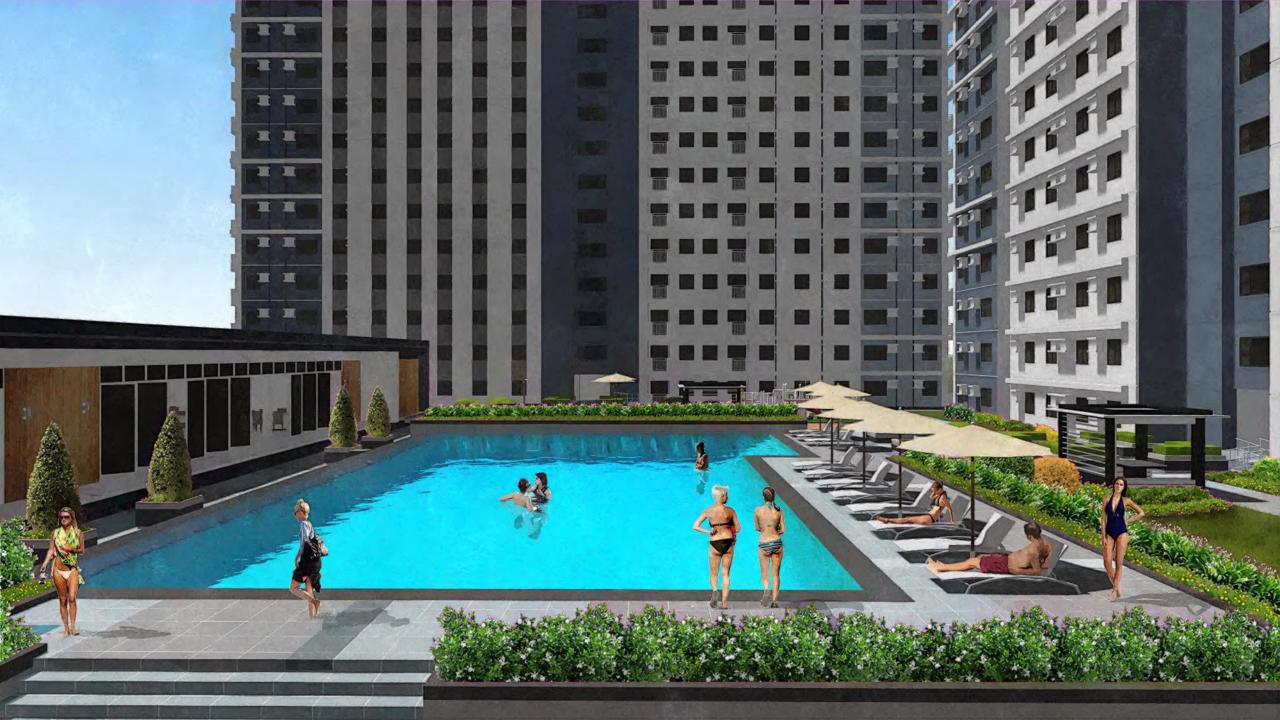

## AVIDA TOWERS VERGE: 7<sup>th</sup> floor Amenity Area Landscape Design

designed by: ECOSCAPES LANDSCAPE ARCHITECTURAL DESIGN (2015) **AVIDA TOWERS VERGE** is a high-rise condominium development building located at Mandaluyong City, Philippines, along EDSA that offers a well-designed condominium units, amenities such as clubhouse, swimming pool, indoor gym, playground, and landscape areas.

### Achievement/Tasks:

Elevated swimming pool, walkway finishes, playground design, sitting areas, gazebos, landscape on 7<sup>th</sup> floor amenity and the building perimeter landscape are the area of our scope of design in this project. We apply sustainable approach on drainage, irrigation and planting design.