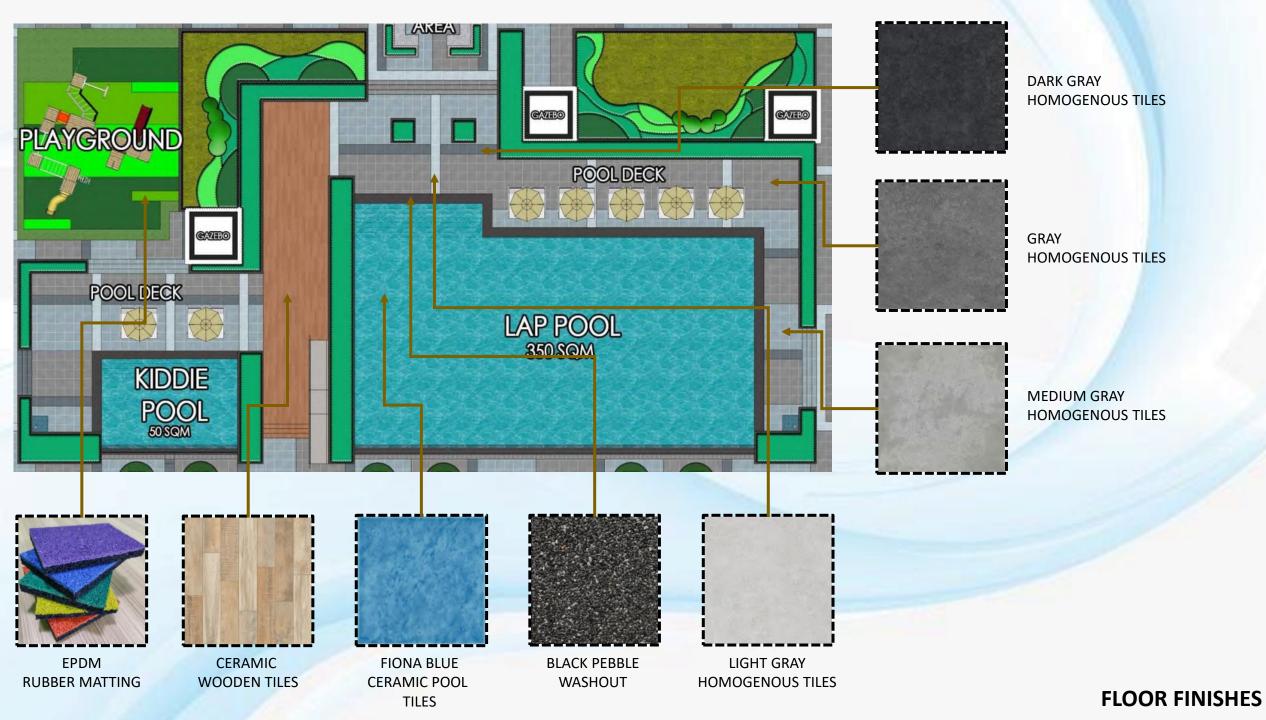

## AVIDA TOWERS VERGE: 7<sup>th</sup> floor Amenity Area Landscape Design

designed by: ECOSCAPES LANDSCAPE ARCHITECTURAL DESIGN (2015) **AVIDA TOWERS VERGE** is a high-rise condominium development building located at Mandaluyong City, Philippines, along EDSA that offers a well-designed condominium units, amenities such as clubhouse, swimming pool, indoor gym, playground, and landscape areas.

### Achievement/Tasks:

Elevated swimming pool, walkway finishes, playground design, sitting areas, gazebos, landscape on 7<sup>th</sup> floor amenity and the building perimeter landscape are the area of our scope of design in this project. We apply sustainable approach on drainage, irrigation and planting design.