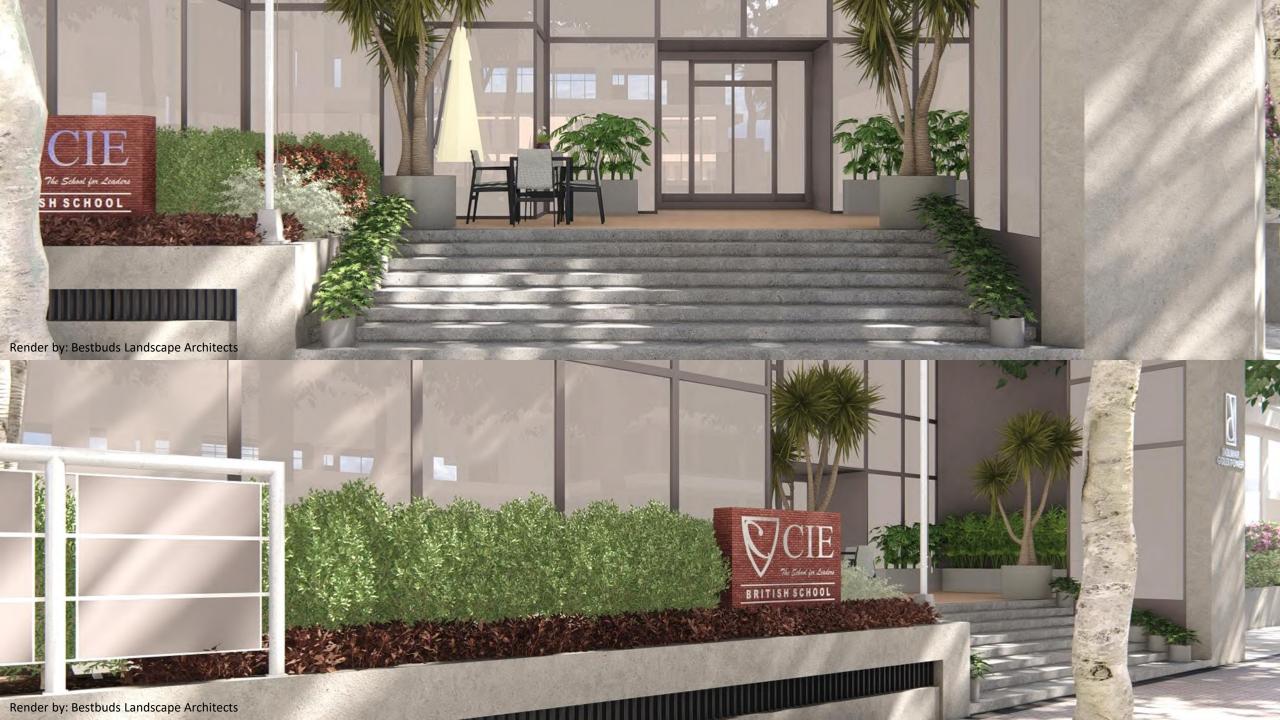

DOLMAR GOLD TOWER MAKATI Landscape Design

designed by: BESTBUDS LANDSCAPE ARCHITECTS (2021) **DOLMAR GOLD TOWER MAKATI** is a commercial/business building located at Makati City, Philippines that offers a well-designed office spaces and multipurpose facilities for businesses, and Bestbuds Landscape Architects got an opportunity to redesign the building's landscape areas.