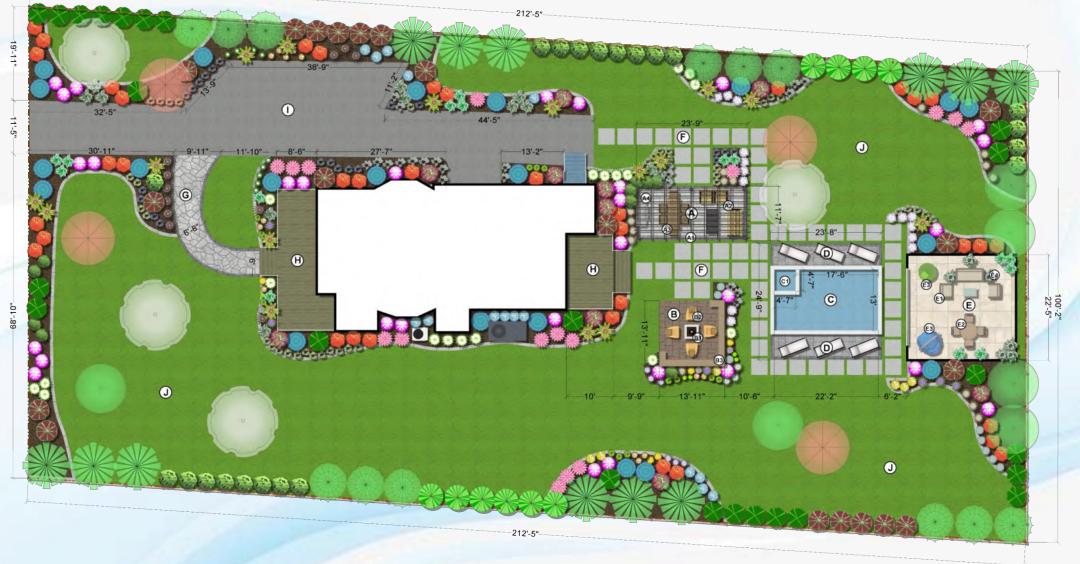

# (B) Fire Pit Area (C) Swimming Pool Area (D) Pool Deck/Lounge Area (E) Garage Living Area (F) 4' X 4' Concrete Step Pad (G) Front Yard Walkway (H) Existing Wooden Deck (1) Existing Driveway

LANDSCAPE PROGRAMME: (A) Outdoor Living & Dining Area

(J) Grass Area

#### AREA DESICRIPTION:

- Outdoor Living & Dining Area
   Pergola
   Outdoor Sofa
   Dining Table
   BBQ Grill
- B Fire Pit Area
   (B) Fire Pit
   (B) Outdoor Chair
   (B) Seat Wall
- C Swimming Pool Area
- (E) Garage Living Area
  - Outdoor Sofa
     Zable & Chair
  - 😰 Table & Chai
  - Potted Plants