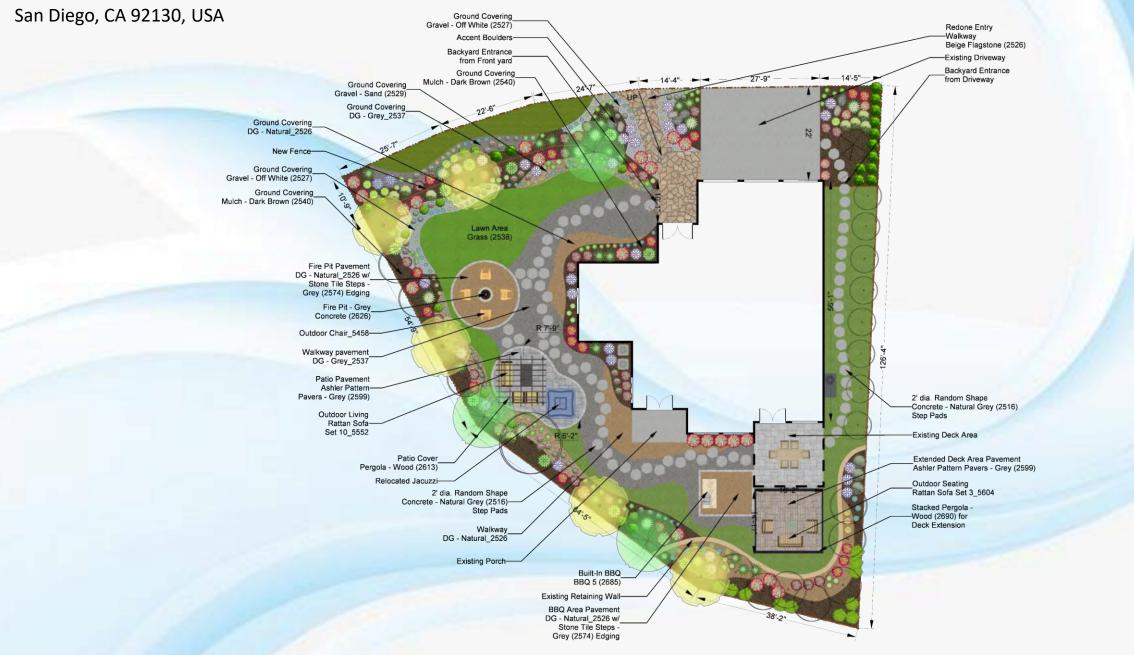

# (B) Fire Pit Area (C) Swimming Pool Area (D) Pool Deck/Lounge Area (E) Garage Living Area (F) 4' X 4' Concrete Step Pad (G) Front Yard Walkway (H) Existing Wooden Deck (1) Existing Driveway

LANDSCAPE PROGRAMME: (A) Outdoor Living & Dining Area

(J) Grass Area

#### AREA DESICRIPTION:

- Outdoor Living & Dining Area
   Pergola
   Outdoor Sofa
   Dining Table
   BBQ Grill
- B Fire Pit Area
   (B) Fire Pit
   (B) Outdoor Chair
   (B) Seat Wall
- C Swimming Pool Area
- (E) Garage Living Area
  - Outdoor Sofa
     Zable & Chair
  - 😰 Table & Chai
  - Potted Plants