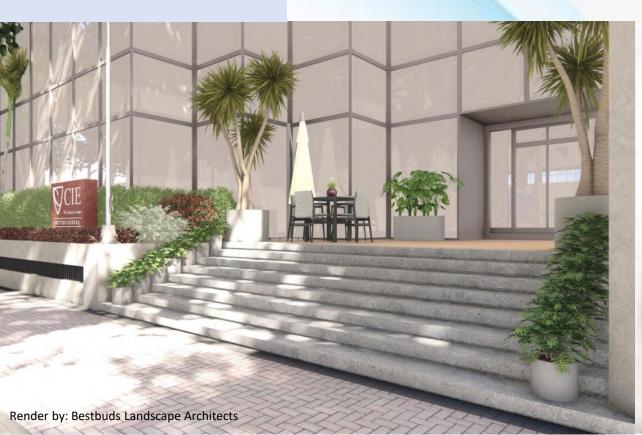

DOLMAR GOLD TOWER MAKATI Landscape Design

designed by: BESTBUDS LANDSCAPE ARCHITECTS (2021) **DOLMAR GOLD TOWER MAKATI** is a commercial/business building located at Makati City, Philippines that offers a well-designed office spaces and multipurpose facilities for businesses, and Bestbuds Landscape Architects got an opportunity to redesign the building's landscape areas.