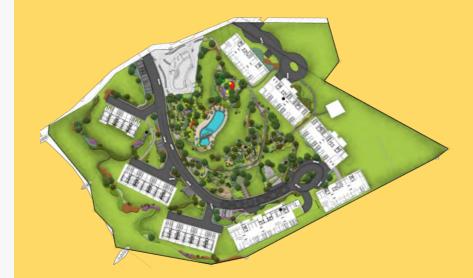

## HORIZON TERRACE PHASE 2: Landscape Design

designed by: ECOSCAPES LANDSCAPE ARCHITECTURAL DESIGN (2017) HORIZON TERRACES PHASE II is a mid-rise condominium development located at Tagaytay Midlands, Philippines that offers a well-designed condominium units, amenities such as resort themed swimming pool, thematic gardens, playground, scenic breathtaking views of mountains and landscape areas.