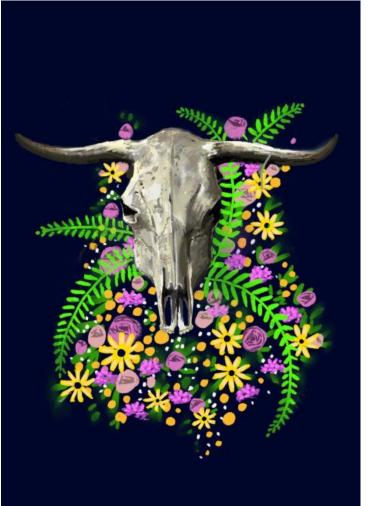

Watercolour; Charles Bukowski (left)

Faded woman (right)

Digital; Scorpio (left) Taurus (right

Digital; Gemini (left) Leo (right)