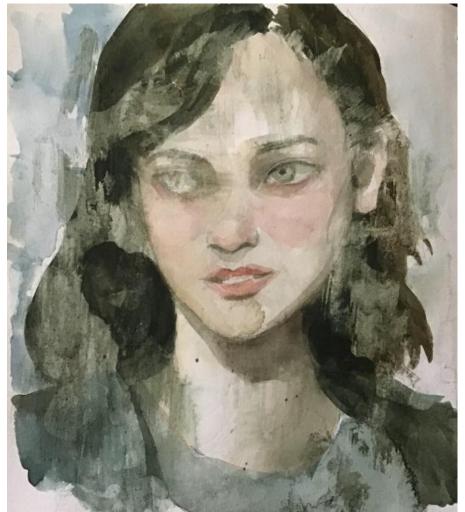

Watercolour; Charles Bukowski (left)

Faded woman (right)

Digital; Scorpio (left) Taurus (right

Digital; Gemini (left) Leo (right)