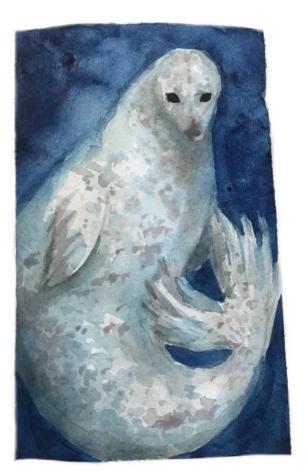

## Mills Illustration Portfolio

rachelmillsartist@gmail.com

www.rachel-mills.com

Watercolours, sea beasts; mermaid (left) kelpie (center), selkie (right)

Digital, cat patterns

Watercolour, florals

Folktales; little red riding hood (above), witch cottage (upper right), brownie fairy at work (bottom right)