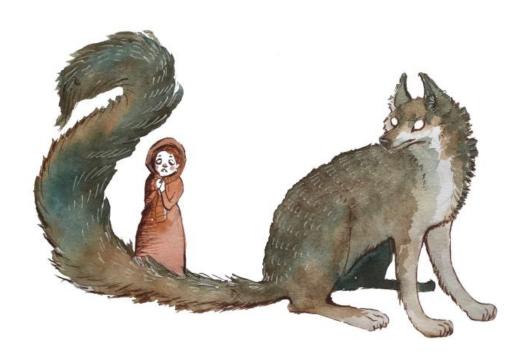

## Mills Illustration Portfolio

rachelmillsartist@gmail.com

www.rachel-mills.com

Watercolours, sea beasts; mermaid (left) kelpie (center), selkie (right)

Digital, cat patterns

Watercolour, florals

Folktales; little red riding hood (above), witch cottage (upper right), brownie fairy at work (bottom right)