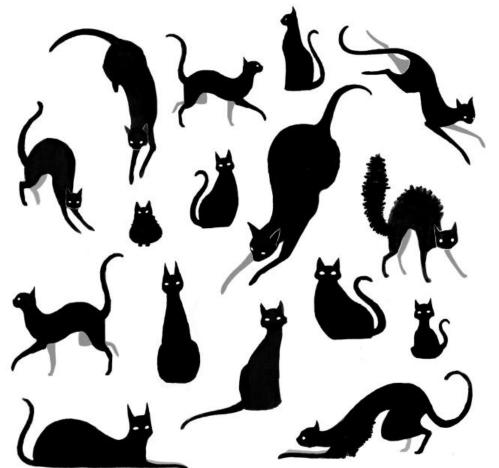

## Mills Illustration Portfolio

rachelmillsartist@gmail.com

www.rachel-mills.com

Watercolours, sea beasts; mermaid (left) kelpie (center), selkie (right)

Digital, cat patterns

Watercolour, florals

Folktales; little red riding hood (above), witch cottage (upper right), brownie fairy at work (bottom right)