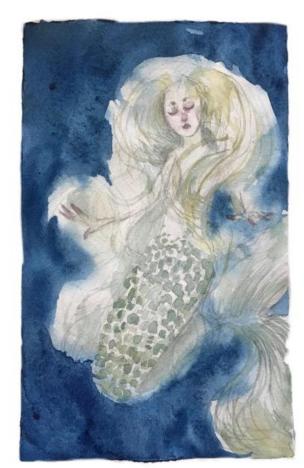

## Mills Illustration Portfolio

rachelmillsartist@gmail.com

www.rachel-mills.com

Watercolours, sea beasts; mermaid (left) kelpie (center), selkie (right)

Digital, cat patterns

Watercolour, florals

Folktales; little red riding hood (above), witch cottage (upper right), brownie fairy at work (bottom right)