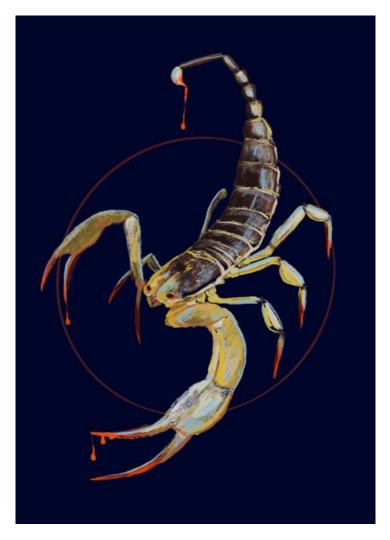

Watercolour; Charles Bukowski (left)

Faded woman (right)

Digital; Scorpio (left) Taurus (right

Digital; Gemini (left) Leo (right)