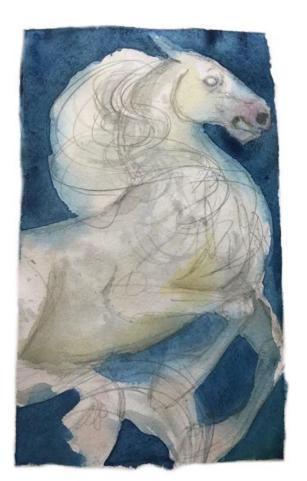

## Mills Illustration Portfolio

rachelmillsartist@gmail.com

www.rachel-mills.com

Watercolours, sea beasts; mermaid (left) kelpie (center), selkie (right)

Digital, cat patterns

Watercolour, florals

Folktales; little red riding hood (above), witch cottage (upper right), brownie fairy at work (bottom right)