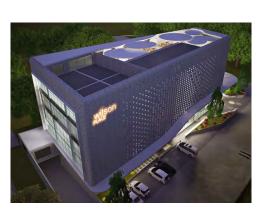

## Wilson Airport Commercial Dvpt

A proposed office block along Lang'ata road opposite Weston Hotel. It was done by a team of three and i was part of the design team where i helped in the modelling and design of the interiors.

I was involved in drafting and preparation of the council submission and the construction drawings.