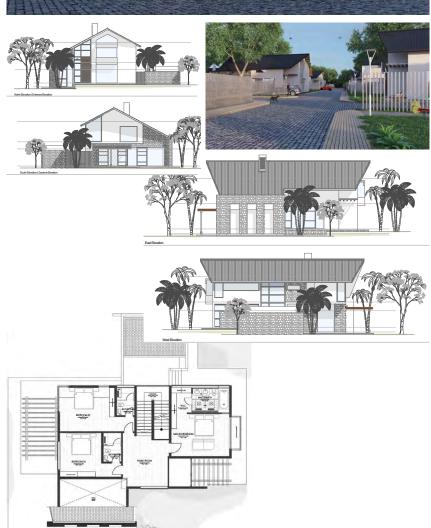

## Chacha Residence

The client was looking for a modern house on a stepping landscape. He wanted a main house and seperate guest wing with the whole composition reading as one house. I did the design and presentation of the project.

Momanyi House

The client was looking for a modern retirement house. He wanted a compact house that would encampass all his needs. I did the design and presentation of the project.

## Giroso Bungalow

The client's brief tasked me with designing a small affordable low coast country house and still be appealing. I did the design and presentation of the