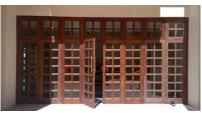

## Wilson Airport Commercial Dvpt

A proposed office block along Lang'ata road opposite Weston Hotel. It was done by a team of three and i was part of the design team where i helped in the modelling and design of the interiors.

I was involved in drafting and preparation of the council submission and the construction drawings.