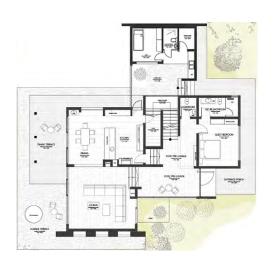

## Chacha Residence

The client was looking for a modern house on a stepping landscape. He wanted a main house and seperate guest wing with the whole composition reading as one house. I did the design and presentation of the project.

Momanyi House

The client was looking for a modern retirement house. He wanted a compact house that would encampass all his needs. I did the design and presentation of the project.

## Giroso Bungalow

The client's brief tasked me with designing a small affordable low coast country house and still be appealing. I did the design and presentation of the