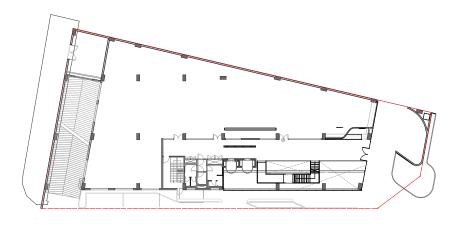

## Wilson Airport Commercial Dvpt

A proposed office block along Lang'ata road opposite Weston Hotel. It was done by a team of three and i was part of the design team where i helped in the modelling and design of the interiors.

I was involved in drafting and preparation of the council submission and the construction drawings.