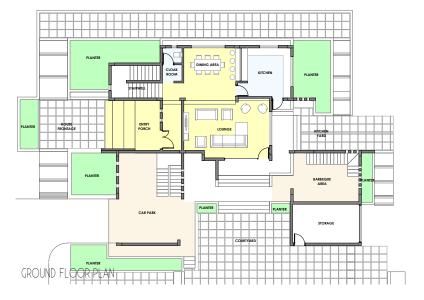

## Chacha Residence

The client was looking for a modern house on a stepping landscape. He wanted a main house and seperate guest wing with the whole composition reading as one house. I did the design and presentation of the project.