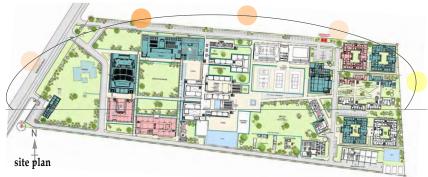

### **RAF International University**

RAF university is located in Kajiado and it was done in phases. Phase one, now completed was done by a team where work was divided out consisted of the admin block, one academic block, one staff accomodation block, one student's accommodation block, power house, sewer treatmeant plant and civil works.

I came in later during the project and helped in drafting part of the drawings, went for site meetings, site inspections and snaggings.