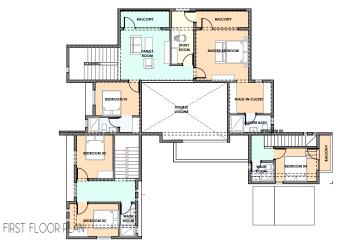

## Chacha Residence

The client was looking for a modern house on a stepping landscape. He wanted a main house and seperate guest wing with the whole composition reading as one house. I did the design and presentation of the project.