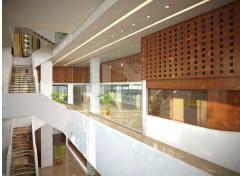

## Wilson Airport Commercial Dvpt

A proposed office block along Lang'ata road opposite Weston Hotel. It was done by a team of three and i was part of the design team where i helped in the modelling and design of the interiors.

I was involved in drafting and preparation of the council submission and the construction drawings.