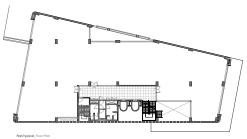

## Wilson Airport Commercial Dvpt

A proposed office block along Lang'ata road opposite Weston Hotel. It was done by a team of three and i was part of the design team where i helped in the modelling and design of the interiors.

I was involved in drafting and preparation of the council submission and the construction drawings.