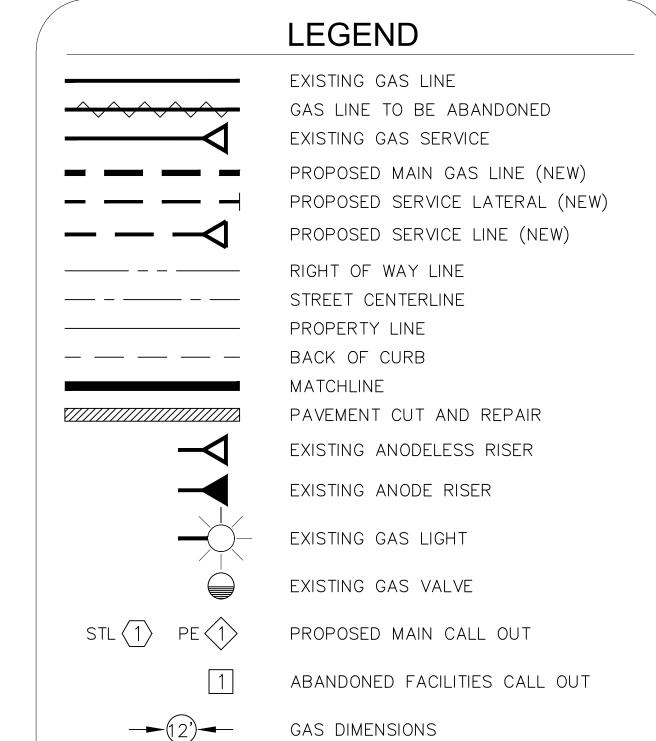

## SHEET INDEX

EXCESS FLOW VALVE

- 1. COVER SHEET
- 2. ABBREVIATIONS & NOTES
- 3. MATERIALS & SIGNATURES PE
- 4. DESIGN PLAN
- 5. TYPICAL SWPPP BMP DETAILS



## CUSTOMERS 61

| 1.                             |                                             | AS-BUILT DRAWING-PRESSURE TEST DATA | INDIVIDUAL PERFORMING VISUAL INSPECTION                                               | CONSTRUCTION       | ISOLATION AREA | W.R. NO.       | ENGINEER/TECHNICIAN:      | PHONE:             |
|--------------------------------|---------------------------------------------|-------------------------------------|---------------------------------------------------------------------------------------|--------------------|----------------|----------------|---------------------------|--------------------