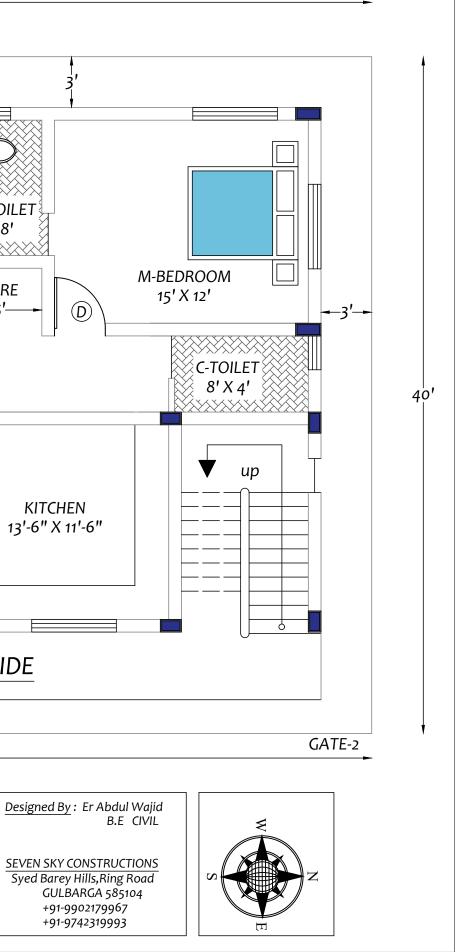

A-TOILET A-TOILET 5' X 8' 5' X 8' **GARDEN AREA**  $\times$ **G-BEDROOM** M-BEDROOM DRESS STORE 14'-10" X 12' 18' X 12' AREA  $\bigcirc$  $\bigcirc$ (D)-5′--15' Α А C-TOILET R R 8' X 4' С С -16'-8"-Н Н SECTION - B SECTION - A OPEN OPEN LIVING HALL LIVING HALL KITCHEN KITCHEN 10'-6" X 16'-9" 15' X 16'-9" 11'-4" X 11'-6" 13'-6" X 11'-6" **PARKING AREA** MAIN MAIN DOOR DOOR -18'-1"-CORRIDOR 4' WIDE CORRIDOR 4' WIDE  $\equiv X$ 1XE MAIN GATE GATE - 1 -83'-10"--18'-6"\_ TITLE : CLIENT: Designed By : Er Abdul Wajid B.E CIVIL ARCHITECTURAL 2D PLAN PROPOSED PLAN to Mr JILANI SAB R/O AZADPUR ROAD, Gulbarga. FIRST FLOOR PLAN Plot Size : 40' X 84' SCALE : N.T.S