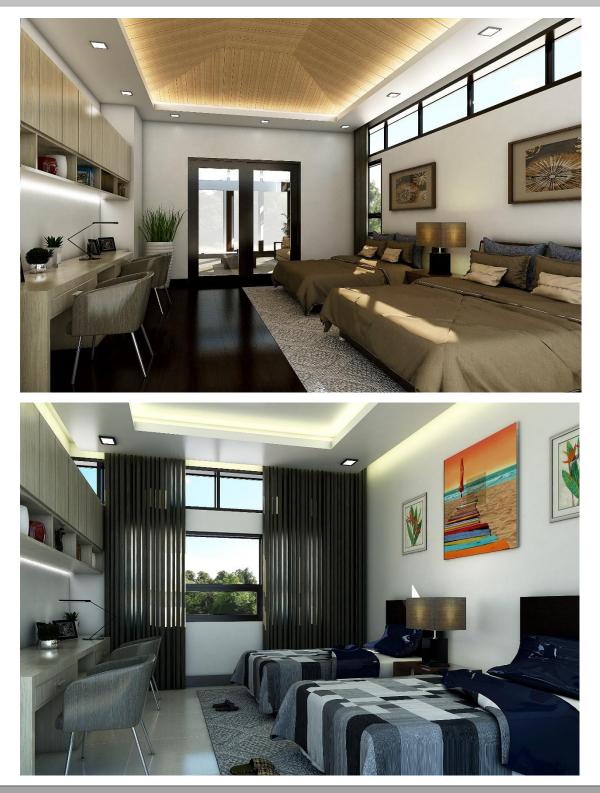

STEPHANIE G. SASUMAN

SAMPLE WORKS: 1-Storey Residential Bldg. (Exterior Design)

Modelled in SketchUp, Rendered in V-ray

STEPHANIE G. SASUMAN

**SAMPLE WORKS:** Architectural Interior Perspective (Bedroom Layout)

Modelled in SketchUp, Rendered in V-ray

STEPHANIE G. SASUMAN

**BAYVIEW MARINA WATERPARK** 

STEPHANIE G. SASUMAN AR. DESICN 10