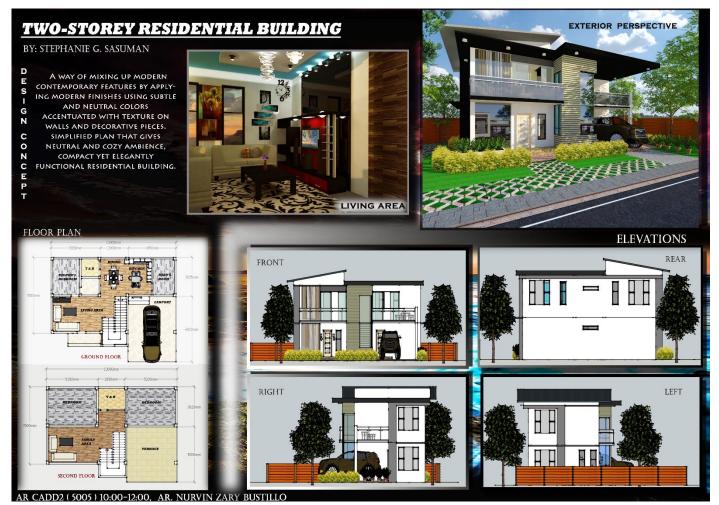

STEPHANIE G. SASUMAN

SAMPLE WORKS: FINAL PROJECT (ARCADD 2)

- Modelled in SketchUp, Rendered in V-ray
- Layout in Photoshop

STEPHANIE G. SASUMAN

SAMPLE WORKS: 2-Storey Residential Bldg. (Exterior Design)

Modelled in SketchUp, Rendered in V-ray