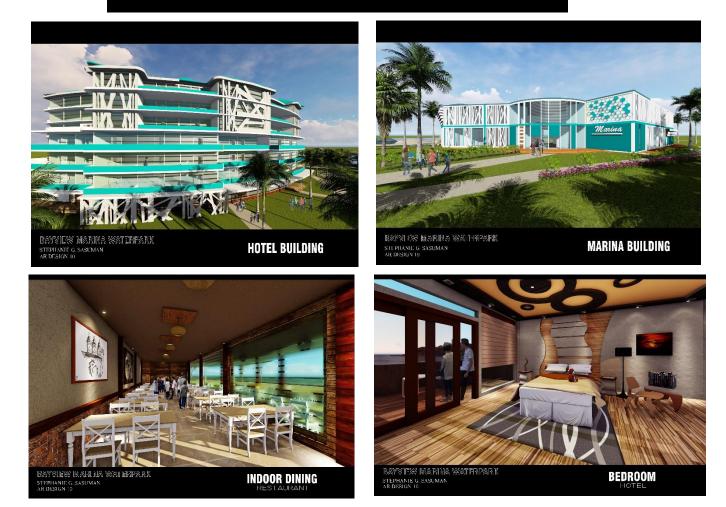

Modelled in SketchUp, Rendered in V-ray

STEPHANIE G. SASUMAN

**BAYVIEW MARINA WATERPARK** 

STEPHANIE G. SASUMAN AR. DESICN 10

# SAMPLE WORKS: DESIGN 10- Thesis Proposal

- Modelled in SketchUp, Rendered in V-ray,
- Layout in Photoshop

STEPHANIE G. SASUMAN