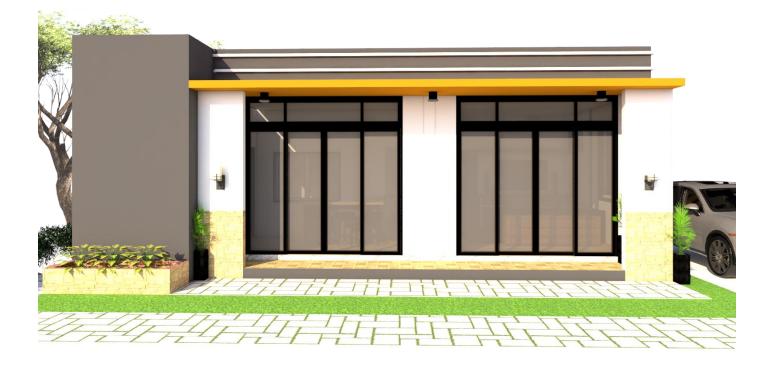

STEPHANIE G. SASUMAN

SAMPLE WORKS: 1-Storey Residential Bldg. (Exterior Design)

Modelled in SketchUp, Rendered in V-ray

STEPHANIE G. SASUMAN

**SAMPLE WORKS:** Architectural Interior Perspective (Bedroom Layout)