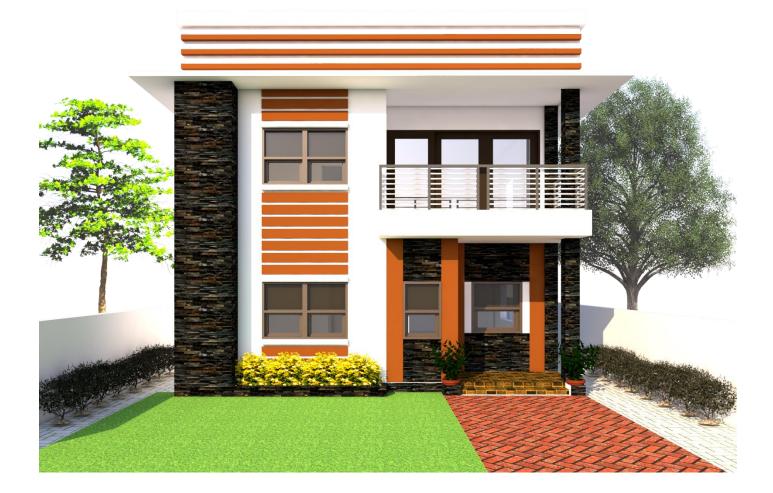

STEPHANIE G. SASUMAN

SAMPLE WORKS: FINAL PROJECT (ARCADD 2)

- Modelled in SketchUp, Rendered in V-ray
- Layout in Photoshop

STEPHANIE G. SASUMAN

SAMPLE WORKS: 2-Storey Residential Bldg. (Exterior Design)

Modelled in SketchUp, Rendered in V-ray