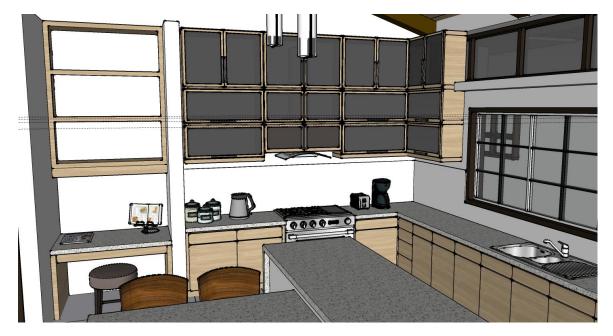

STEPHANIE G. SASUMAN

SAMPLE WORKS: FINAL PROJECT (ARCADD 2)

- Modelled in SketchUp, Rendered in V-ray
- Layout in Photoshop

STEPHANIE G. SASUMAN

SAMPLE WORKS: 2-Storey Residential Bldg. (Exterior Design)

Modelled in SketchUp, Rendered in V-ray