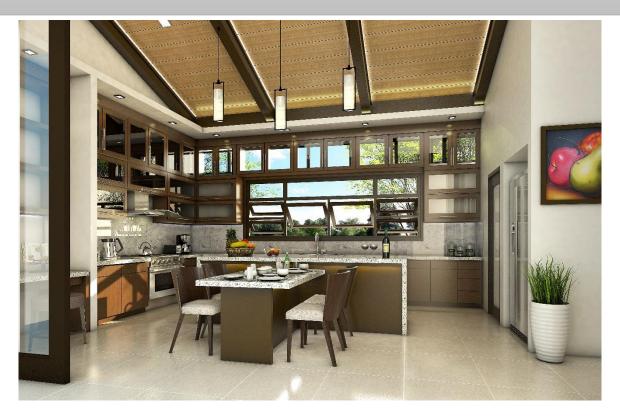

STEPHANIE G. SASUMAN

SAMPLE WORKS: FINAL PROJECT (ARCADD 2)

- Modelled in SketchUp, Rendered in V-ray
- Layout in Photoshop

STEPHANIE G. SASUMAN

SAMPLE WORKS: 2-Storey Residential Bldg. (Exterior Design)

Modelled in SketchUp, Rendered in V-ray