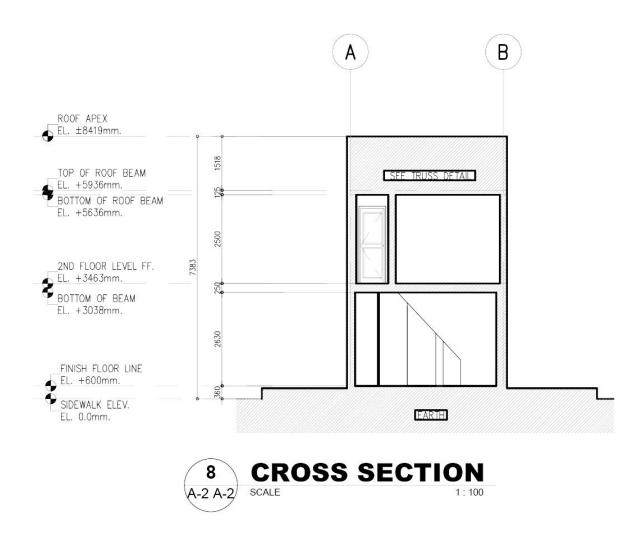

### **3D** RENDERS | EXTERIOR SCENES

SketchUp 3D + Lumion + Photoshop CS6



JYE KIDSPLAY EVER GOTESCO MALL. COMMONWEALTH, QUEZON CITY



**PROPOSED 2-STOREY TOWN HOUSE OPTION 1** 



**PROPOSED 2-STOREY TOWN HOUSE OPTION 2** 



PRACTICE RENDER DESIGN, PLAN AND VISUALIZATION BY KIN CORAZON ARANDA

### **3D** RENDERS | INTERIOR SCENES

SketchUp 3D + Lumion + Photoshop CS6



JYE KIDSPLAY EVER GOTESCO MALL. COMMONWEALTH, QUEZON CITY

## **3D** RENDERS | INTERIOR SCENES

SketchUp 3D + Lumion + Photoshop CS6



PRACTICE RENDER DESIGN, PLAN AND VISUALIZATION BY KIN CORAZON ARANDA

## 2D PLANS | WORKING DRAWINGS

AutoCAD 2017 + Adobe Acrobat Reader





## **2D PLANS | WORKING DRAWINGS**

AutoCAD 2017 + Adobe Acrobat Reader

## 2D PLANS | WORKING DRAWINGS

AutoCAD 2017 + Adobe Acrobat Reader