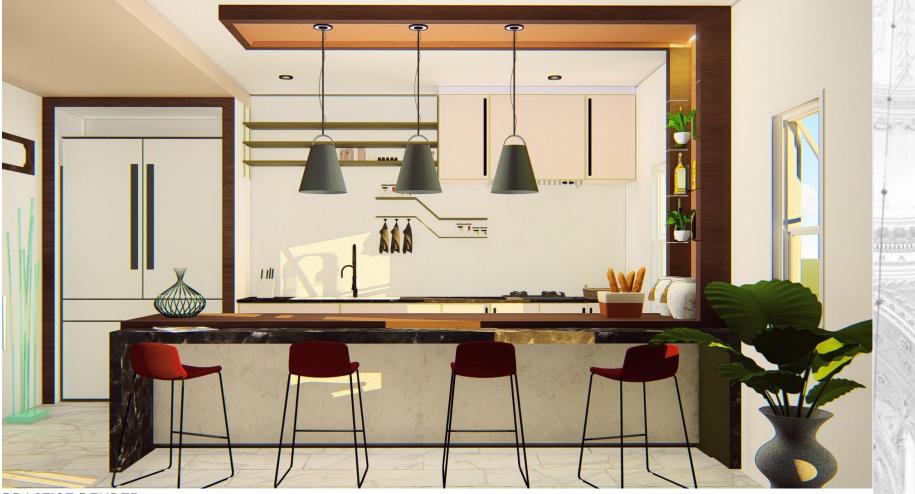

## **3D** RENDERS | INTERIOR SCENES

SketchUp 3D + Lumion + Photoshop CS6

PRACTICE RENDER DESIGN, PLAN AND VISUALIZATION BY KIN CORAZON ARANDA

PRACTICE RENDER DESIGN, PLAN AND VISUALIZATION BY KIN CORAZON ARANDA