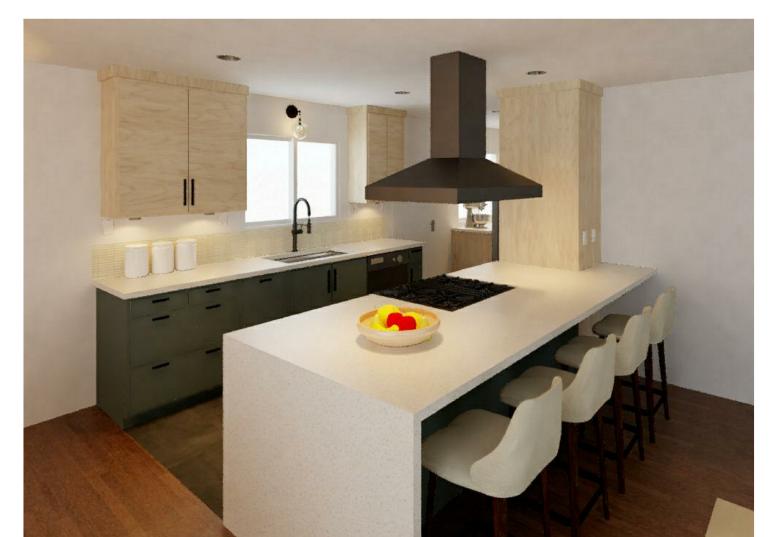

## PROJECT DESCRIPTION:

This project consists of the remodel of a kitchen in an existing single family home. The scope of work consists of: the removal of two non-load bearing walls, the removal \$\psi\$ replacement of all existing cabinets \$\psi\$ appliances, and the removal \$\psi\$ replacement of tile floor. Existing plumbing locations to remain \$\psi\$ existing electrical will be reconfigured to meet new needs. No exterior work is part of this scope.