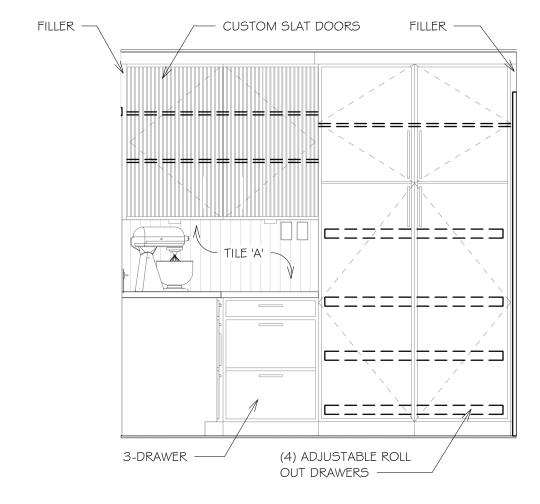

chen Remodel

Brown Kitchen F
204 N. Wallace Blvd.
Ypsilanti, MI 48197
Chelsea Brown

SHEET NUMBER

1CS

1/27/2021 11:11:30 AM

WATERFALL EDGE -

PAN DRAWERS

3/4" QUARTZ 1 1/2" FILLER

└─ MICROWAVE

DRAWER BASE

ELEVATIONS

NO. DESCRIPTION DATE

Unauthorized use of this drawing set without written permission

from REDBIRD DETROIT LLC is in violation of U.S. COPYRIGHT LAWS and will be subject to civil