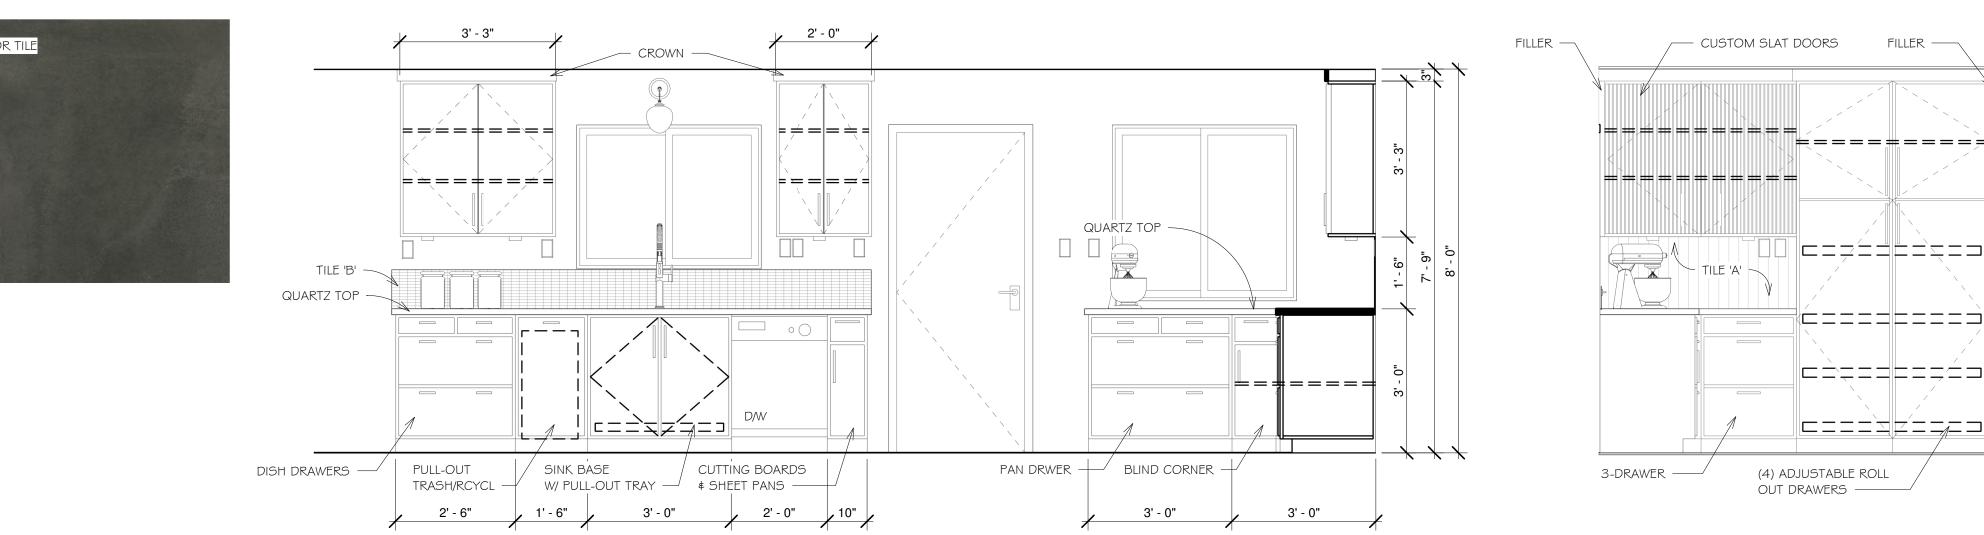

chen Remodel

Brown Kitchen F
204 N. Wallace Blvd.
Ypsilanti, MI 48197
Chelsea Brown

SHEET NUMBER

1CS

1/27/2021 11:11:30 AM

WATERFALL EDGE -

PAN DRAWERS

3/4" QUARTZ 1 1/2" FILLER

└─ MICROWAVE

DRAWER BASE

ELEVATIONS

NO. DESCRIPTION DATE

Unauthorized use of this drawing set without written permission

from REDBIRD DETROIT LLC is in violation of U.S. COPYRIGHT LAWS and will be subject to civil