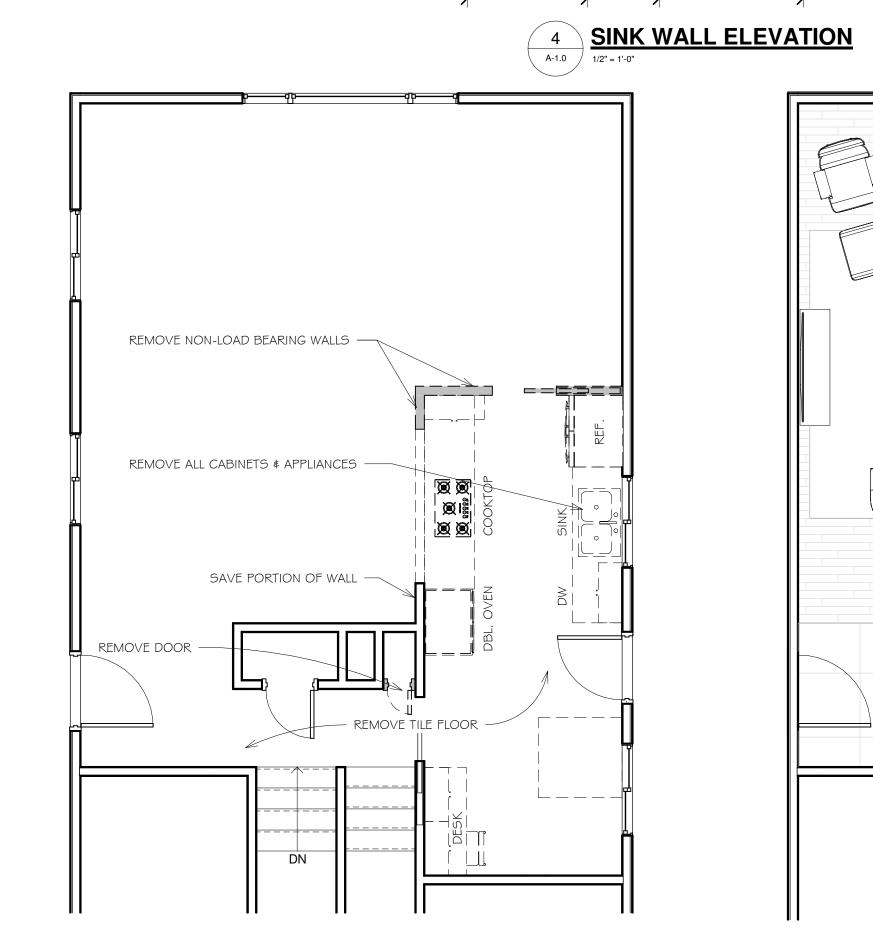

## PROJECT DESCRIPTION:

This project consists of the remodel of a kitchen in an existing single family home. The scope of work consists of: the removal of two non-load bearing walls, the removal \$\psi\$ replacement of all existing cabinets \$\psi\$ appliances, and the removal \$\psi\$ replacement of tile floor. Existing plumbing locations to remain \$\psi\$ existing electrical will be reconfigured to meet new needs. No exterior work is part of this scope.