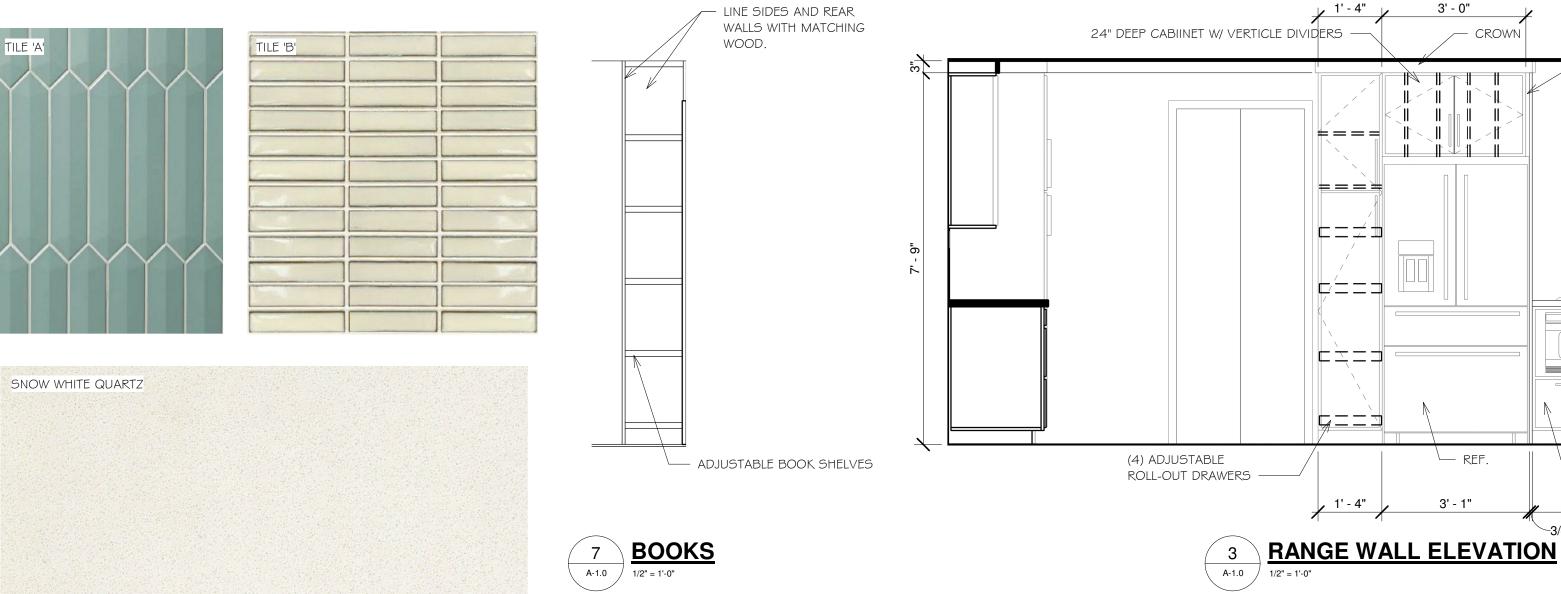

chen Remodel

Brown Kitchen F
204 N. Wallace Blvd.
Ypsilanti, MI 48197
Chelsea Brown

SHEET NUMBER

1CS

1/27/2021 11:11:30 AM

WATERFALL EDGE -

PAN DRAWERS

3/4" QUARTZ 1 1/2" FILLER

└─ MICROWAVE

DRAWER BASE

ELEVATIONS

NO. DESCRIPTION DATE

Unauthorized use of this drawing set without written permission

from REDBIRD DETROIT LLC is in violation of U.S. COPYRIGHT LAWS and will be subject to civil