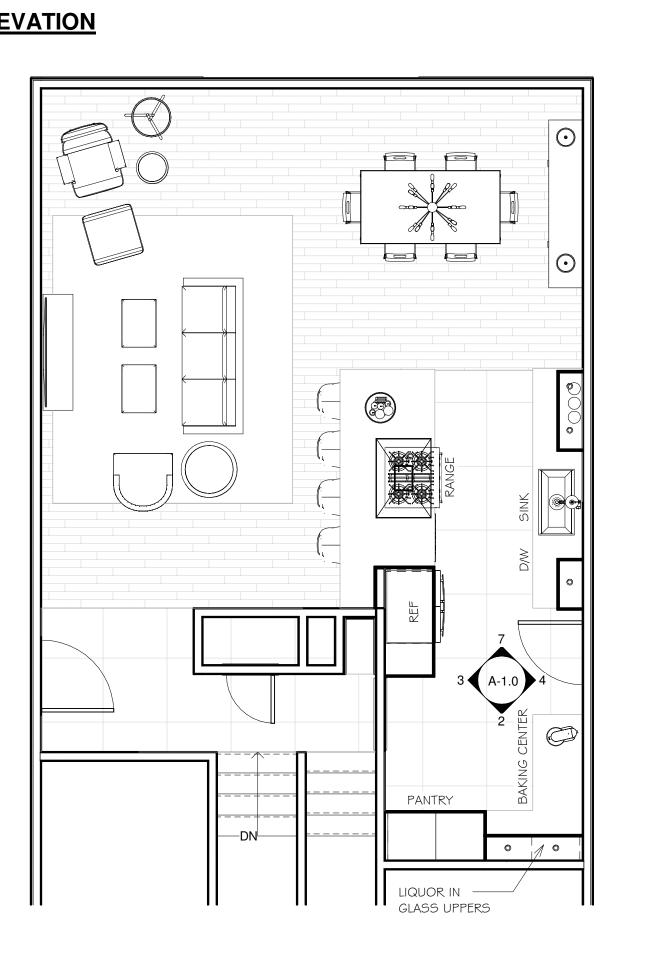

## PROJECT DESCRIPTION:

This project consists of the remodel of a kitchen in an existing single family home. The scope of work consists of: the removal of two non-load bearing walls, the removal \$\psi\$ replacement of all existing cabinets \$\psi\$ appliances, and the removal \$\psi\$ replacement of tile floor. Existing plumbing locations to remain \$\psi\$ existing electrical will be reconfigured to meet new needs. No exterior work is part of this scope.