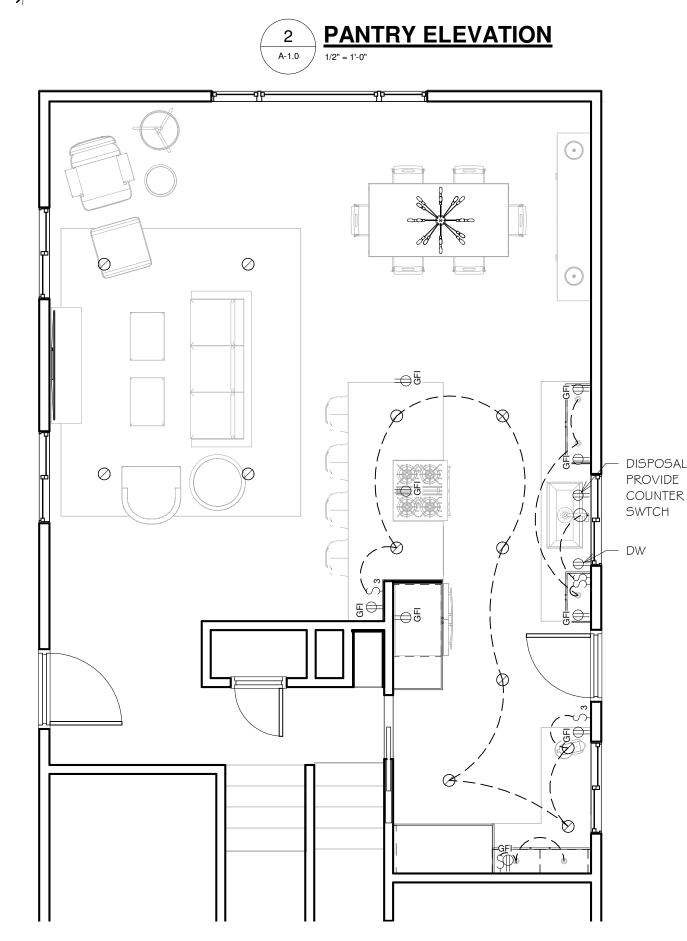

## PROJECT DESCRIPTION:

This project consists of the remodel of a kitchen in an existing single family home. The scope of work consists of: the removal of two non-load bearing walls, the removal \$\psi\$ replacement of all existing cabinets \$\psi\$ appliances, and the removal \$\psi\$ replacement of tile floor. Existing plumbing locations to remain \$\psi\$ existing electrical will be reconfigured to meet new needs. No exterior work is part of this scope.