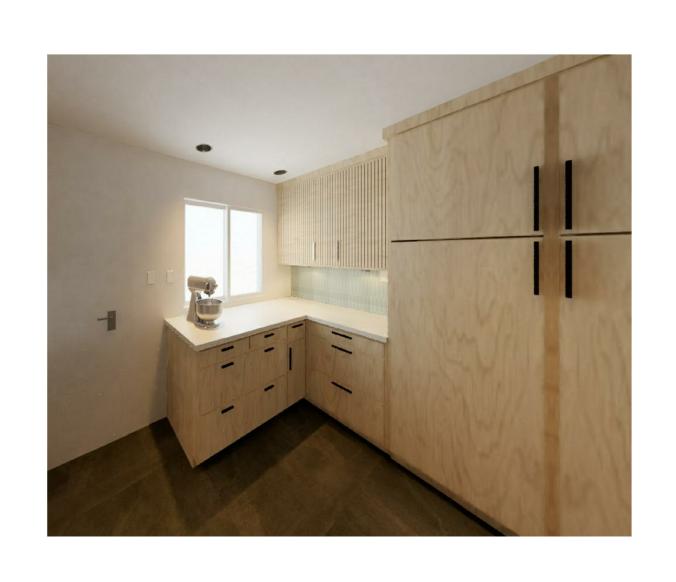

## PROJECT DESCRIPTION:

This project consists of the remodel of a kitchen in an existing single family home. The scope of work consists of: the removal of two non-load bearing walls, the removal \$\psi\$ replacement of all existing cabinets \$\psi\$ appliances, and the removal \$\psi\$ replacement of tile floor. Existing plumbing locations to remain \$\psi\$ existing electrical will be reconfigured to meet new needs. No exterior work is part of this scope.

chen Remodel

Brown Kitchen F
204 N. Wallace Blvd.
Ypsilanti, MI 48197
Chelsea Brown

SHEET NUMBER

1CS

1/27/2021 11:11:30 AM

WATERFALL EDGE -

PAN DRAWERS

3/4" QUARTZ 1 1/2" FILLER