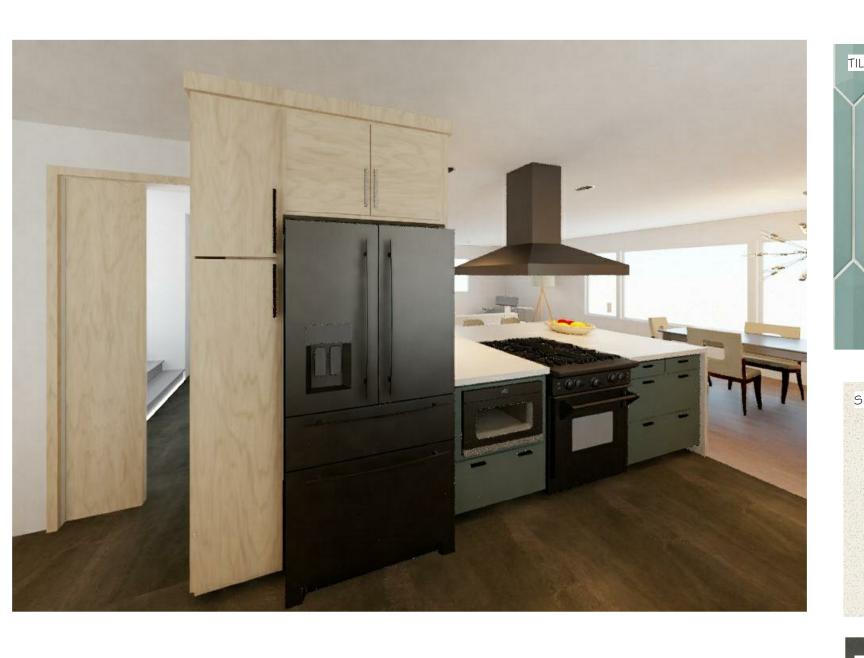

chen Remodel

Brown Kitchen F
204 N. Wallace Blvd.
Ypsilanti, MI 48197
Chelsea Brown

SHEET NUMBER

1CS

1/27/2021 11:11:30 AM

WATERFALL EDGE -

PAN DRAWERS

3/4" QUARTZ 1 1/2" FILLER

└─ MICROWAVE

DRAWER BASE

ELEVATIONS

NO. DESCRIPTION DATE

Unauthorized use of this drawing set without written permission

from REDBIRD DETROIT LLC is in violation of U.S. COPYRIGHT LAWS and will be subject to civil