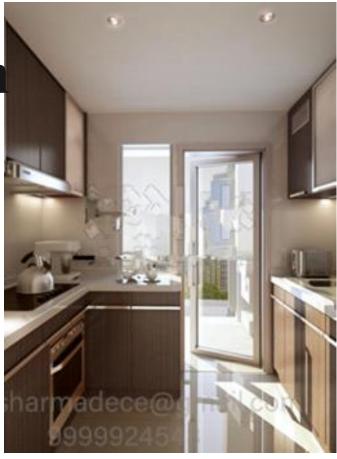

## Interior

Less is more tekture is essentia as well as scale

V-ray

Bedroom Interior Design Mix view of environment light and interior or artificial lights to give realistic view.

A beautiful *kitchen* is a room that is used for cooking