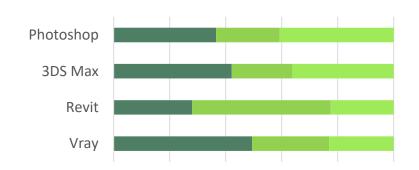

#### **Products Used**

You can also give the *personal* touch to your *Bedroom Interior* Design by including your choices like color, pattern, types of furniture, and other small yet

A studio apartment is a small apartment which contains a bedroom, kitchen, and living area in a single room. The need to own a piece of real estate has brought this residential format to the limelight, particularly among single working individuals.