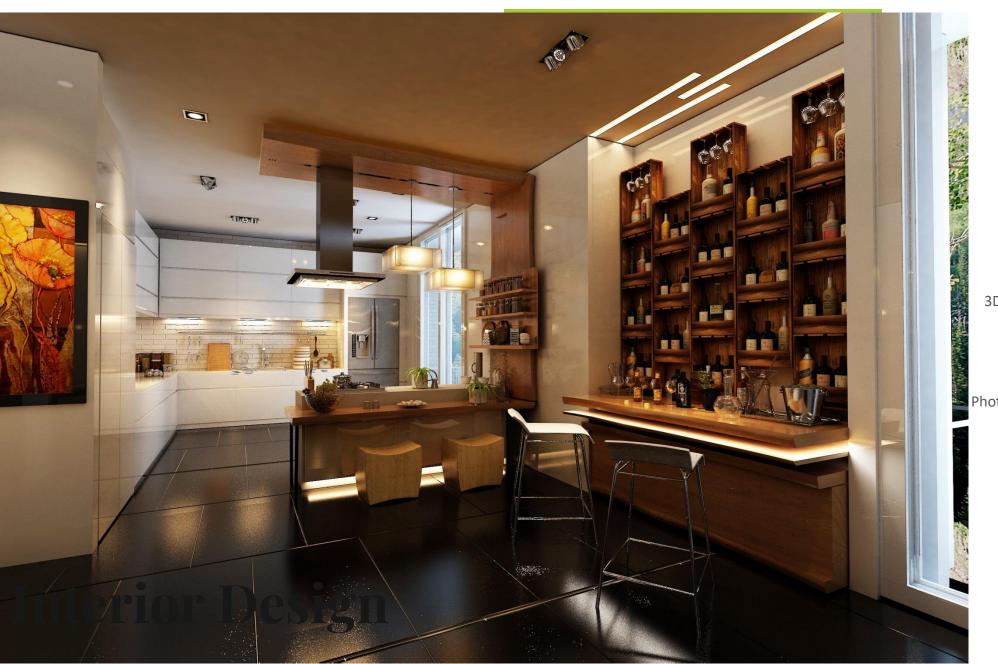

Stylish

Rich

Theme Align

Modern





## Interior

Less is more tekture is essentia as well as scale















V-ray





Bedroom Interior Design Mix view of environment light and interior or artificial lights to give realistic view.















A beautiful *kitchen* is a room that is used for cooking

The goal of design is to improve the user experience by better managing the space available in the intervened environment.

#### **Products Used**





You can also give the *personal* touch to your *Bedroom Interior* Design by including your choices like color, pattern, types of furniture, and other small yet





A studio apartment is a small apartment which contains a bedroom, kitchen, and living area in a single room. The need to own a piece of real estate has brought this residential format to the limelight, particularly among single working individuals.





For those who live