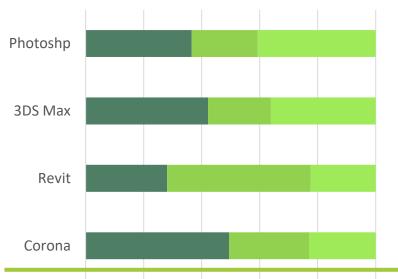

to own a piece of real estate has brought this residential format to the limelight, particularly among single working individuals.





For those who live alone and cannot afford a high rent or just want to save on rent and electricity bills, a studio apartment would be an effective choice. While studio apartments compromise on space, the cost savings usually end up making it a conducive investment. Remember to compare the merits and demerits of studio apartments as



Creative Interior Design

Chart Design

**Products Used** 



Living room interior designing and placement of furniture with lightings.













Having their own room means that children can benefit from some peace and quiet.







#### **Products Used**







Living room Interior of day and evening.























# **Creative Interior Design**















#### **Products Used**







Front *elevation designs* for duplex houses in India Building *Elevation*,

















# Photoshop 3DS Max Revit Corona



















**Products Used**