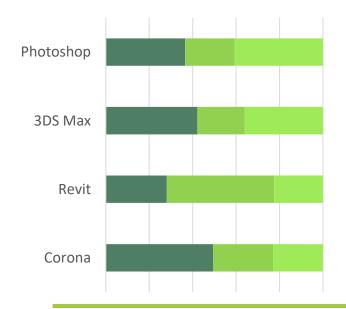

Stylish

Rich

Theme Align

Modern





## Interior

Less is more tekture is essentia as well as scale















V-ray





Bedroom Interior Design Mix view of environment light and interior or artificial lights to give realistic view.















A beautiful *kitchen* is a room that is used for cooking

The goal of design is to improve the user experience by better managing the space available in the intervened environment.

#### **Products Used**





You can also give the *personal* touch to your *Bedroom Interior* Design by including your choices like color, pattern, types of furniture, and other small yet





A studio apartment is a small apartment which contains a bedroom, kitchen, and living area in a single room. The need to own a piece of real estate has brought this residential format to the limelight, particularly among single working individuals.





For those who live alone and cannot afford a high rent or just want to save on rent and electricity bills, a studio apartment would be an effective choice. While studio apartments compromise on space, the cost savings usually end up making it a conducive investment. Remember to compare the merits and demerits of studio apartments as



Creative Interior Design

Chart Design