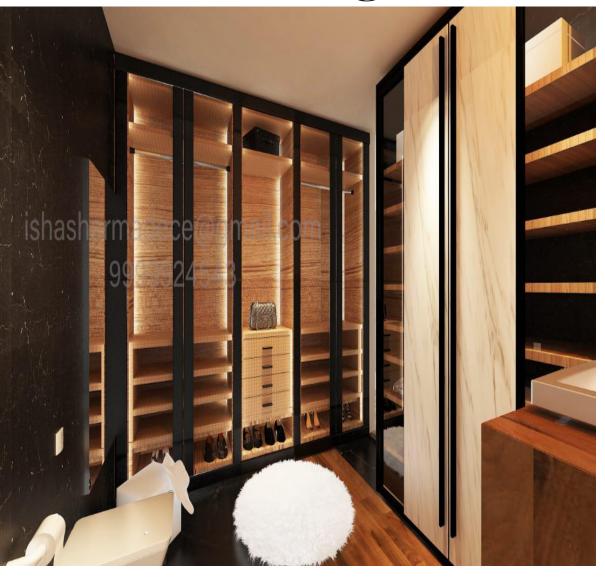

#### **Products Used**

You can also give the *personal* touch to your *Bedroom Interior* Design by including your choices like color, pattern, types of furniture, and other small yet

A studio apartment is a small apartment which contains a bedroom, kitchen, and living area in a single room. The need to own a piece of real estate has brought this residential format to the limelight, particularly among single working individuals.