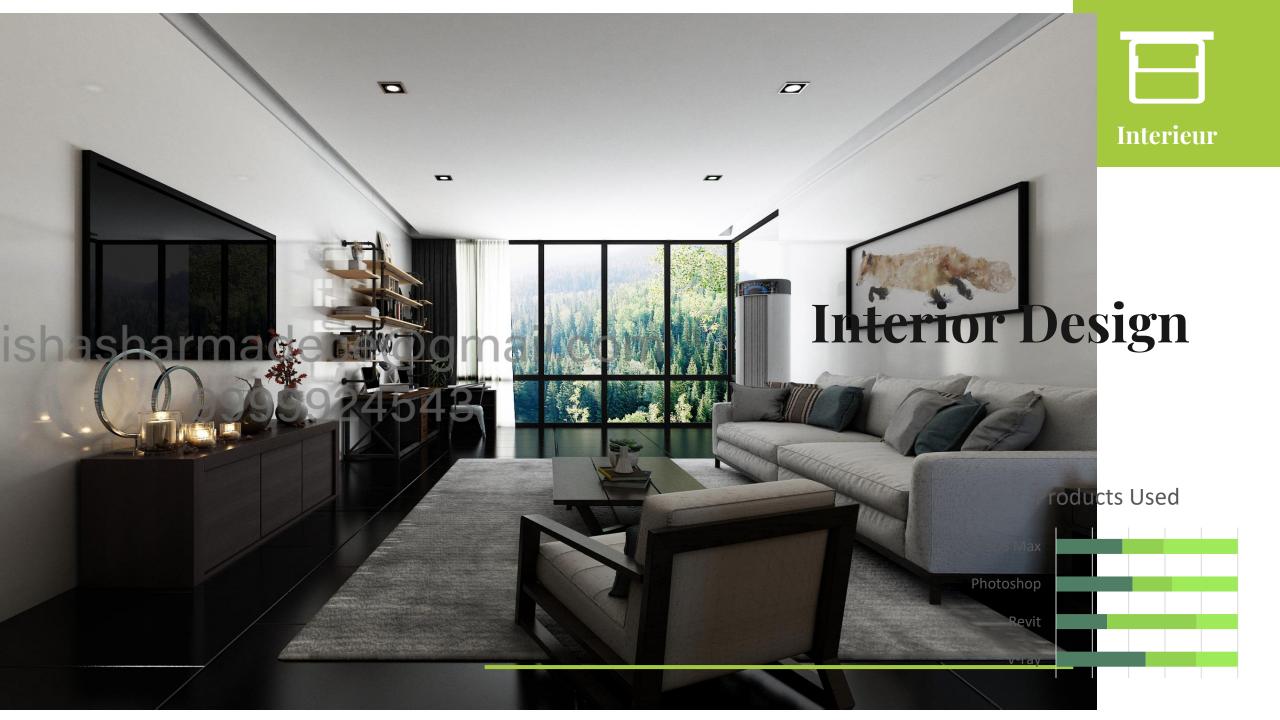

Stylish

Rich

Theme Align

Modern





## Interior

Less is more tekture is essentia as well as scale















V-ray





Bedroom Interior Design Mix view of environment light and interior or artificial lights to give realistic view.















A beautiful *kitchen* is a room that is used for cooking

The goal of design is to improve the user experience by better managing the space available in the intervened environment.

#### **Products Used**





You can also give the *personal* touch to your *Bedroom Interior* Design by including your choices like color, pattern, types of furniture, and other small yet





A studio apartment is a small apartment which contains a bedroom, kitchen, and living area in a single room. The need to own a piece of real estate has brought this residential format to the limelight, particularly among single working individuals.





For those who live alone and cannot afford a high rent or just want to save on rent and electricity bills, a studio apartment would be an effective choice. While studi