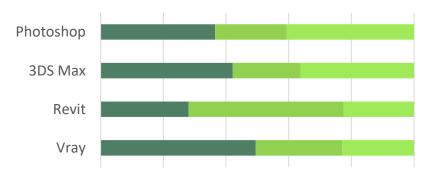

studio apartment would be an effective choice. While studio apartments compromise on space, the cost savings usually end up making it a conducive investment. Remember to compare the merits and demerits of studio apartments as



Creative Interior Design

Chart Design

**Products Used** 



Living room interior designing and placement of furniture with lightings.













Having their own room means that children can benefit from some peace and quiet.







#### **Products Used**







Living room Interior of day and evening.























# **Creative Interior Design**















#### **Products Used**







Front *elevation designs* for duplex houses in India Building *Elevation*,

















# Photoshop 3DS Max Revit Corona



















**Products Used**