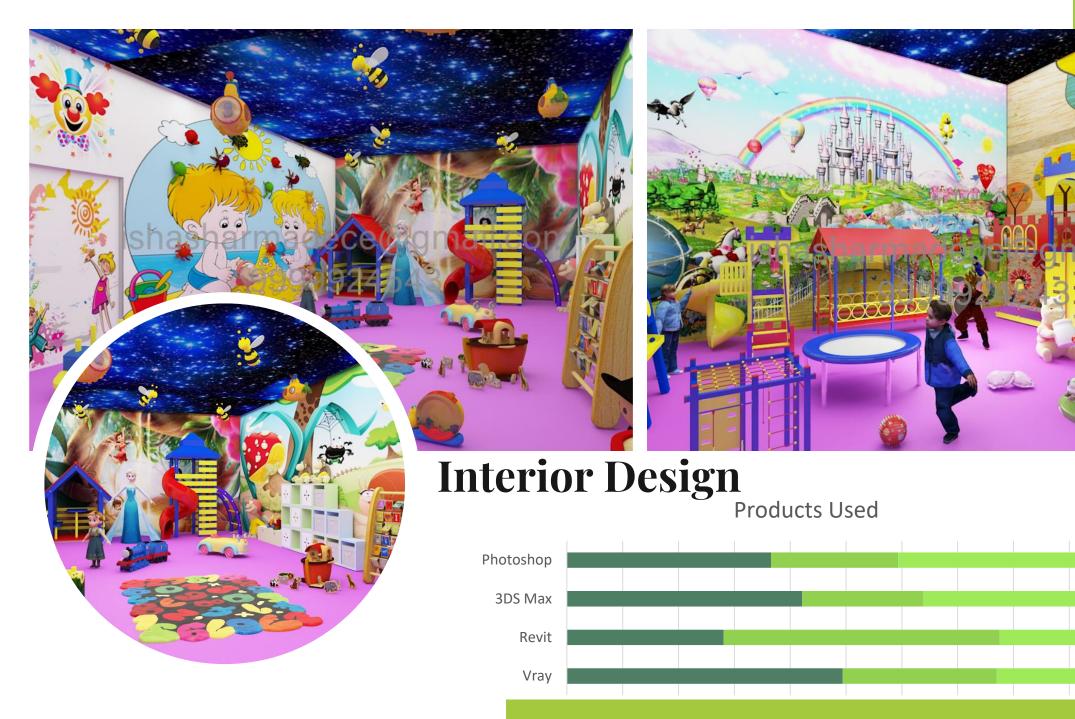

Creative Interior Design

Chart Design

**Products Used** 

Living room interior designing and placement of furniture with lightings.

Having their own room means that children can benefit from some peace and quiet.

#### **Products Used**

Living room Interior of day and evening.

# Photoshop 3DS Max Revit Corona

**Products Used** 