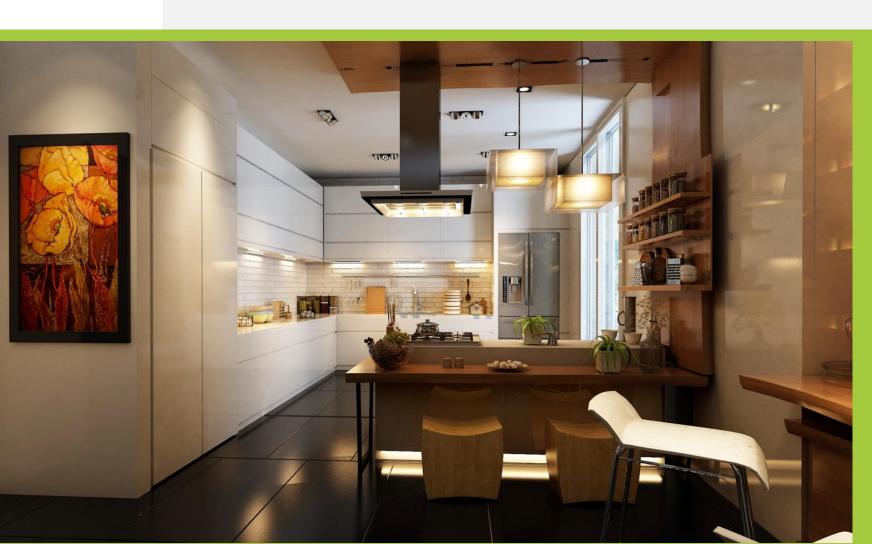

## Interior

Less is more tekture is essentia as well as scale

V-ray

Bedroom Interior Design Mix view of environment light and interior or artificial lights to give realistic view.

A beautiful *kitchen* is a room that is used for cooking