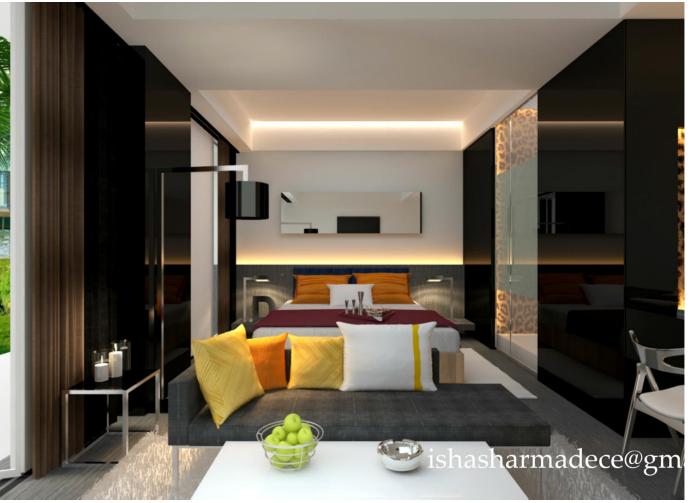

## Interior

Less is more tekture is essentia as well as scale

V-ray

Bedroom Interior Design Mix view of environment light and interior or artificial lights to give realistic view.

A beautiful *kitchen* is a room that is used for cooking

#### **Products Used**

You can also give the *personal* touch to your *Bedroom Interior* Design by including your choices like color, pattern, types of furniture, and other small yet

A studio apartment is a small apartment which contains a bedroom, kitchen, and living area in a single room. The need to own a piece of real estate has brought this residential format to the limelight, particularly among single working individuals.