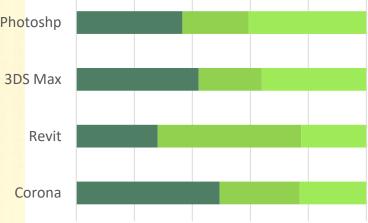

the *personal* touch to your *Bedroom Interior* Design by including your choices like color, pattern, types of furniture, and other small yet





A studio apartment is a small apartment which contains a bedroom, kitchen, and living area in a single room. The need to own a piece of real estate has brought this residential format to the limelight, particularly among single working individuals.





For those who live alone and cannot afford a high rent or just want to save on rent and electricity bills, a studio apartment would be an effective choice. While studio apartments compromise on space, the cost savings usually end up making it a conducive investment. Remember to compare the merits and demerits of studio apartments as



Creative Interior Design

Chart Design

**Products Used** 



Living room interior designing and placement of furniture with lightings.













Having their own room means that children can benefit from some peace and quiet.







#### **Products Used**







Living room Interior of day and evening.























# **Creative Interior Design**















#### **Products Used**







Front *elevation designs* for duplex houses in India Building *Elevation*,

















# Photoshop 3DS Max Revit Corona



















**Products Used**