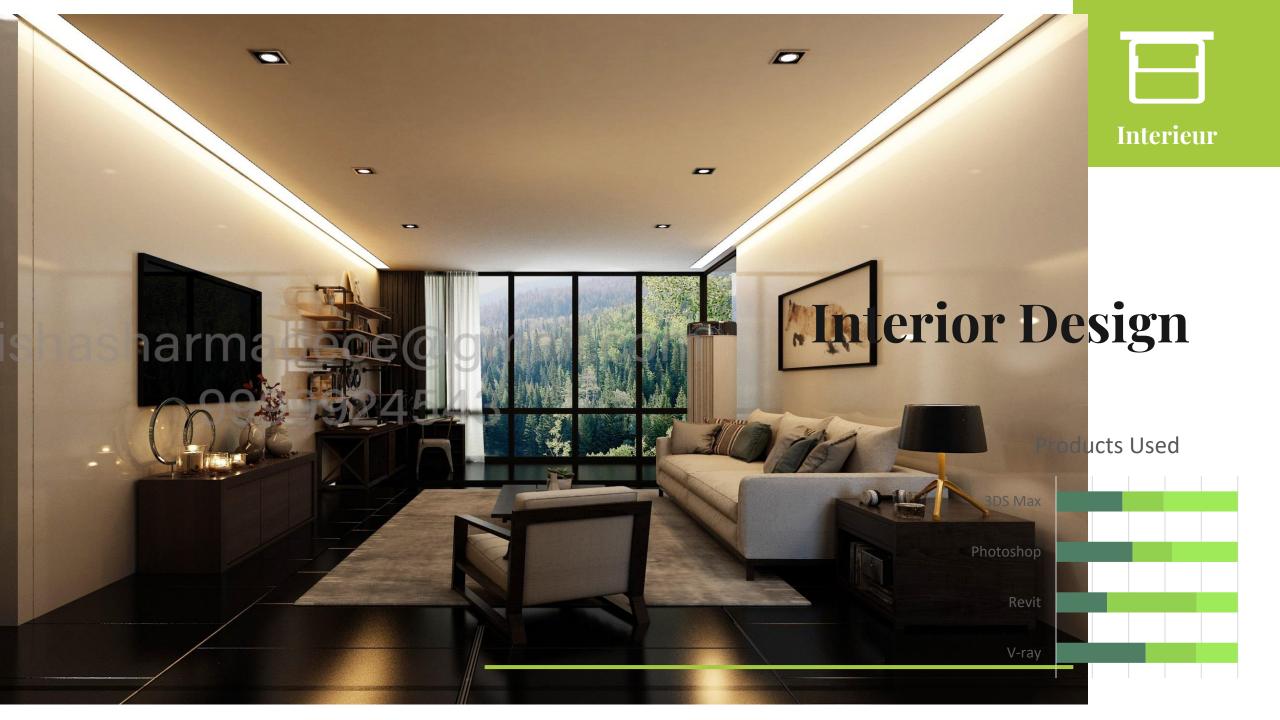

Stylish

Rich

Theme Align

Modern





## Interior

Less is more tekture is essentia as well as scale















V-ray





Bedroom Interior Design Mix view of environment light and interior or artificial lights to give realistic view.















A beautiful *kitchen* is a room that is used for cooking

The goal of design is to improve the user experience by better managing the space available in the intervened environment.

#### **Products Used**





You can also give the *personal* touch to your *Bedroom Interior* Design by including your choices like color, pattern, types of furniture, and other small yet





A studio apartment is a small apartment which contains a bedroom, kitchen, and living area in a single room. The need to own a piece of real estate has brought this residential format to the limelight, particularly among single working individuals.





For those who live alone and cannot afford a high rent or just want to save on rent and electricity bills, a studio apartment would be an effective choice. While stu