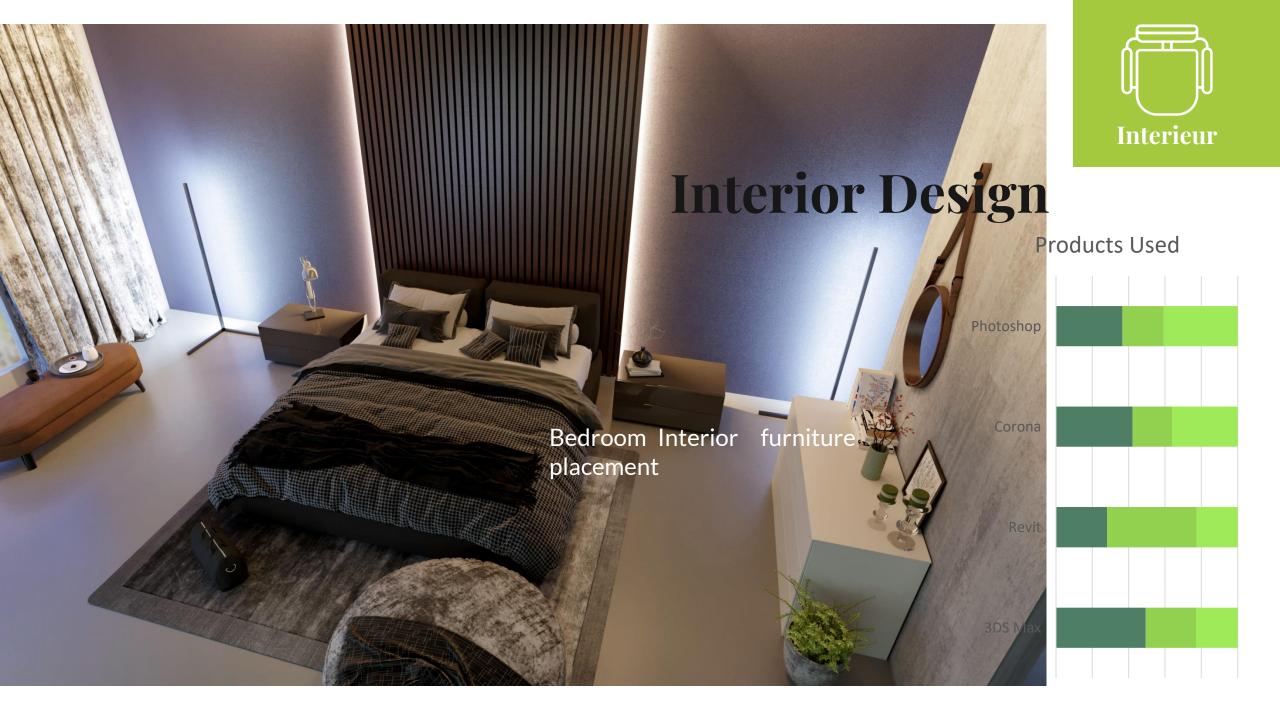

#### **Products Used**

You can also give the *personal* touch to your *Bedroom Interior* Design by including your choices like color, pattern, types of furniture, and other small yet

A studio apartment is a small apartment which contains a bedroom, kitchen, and living area in a single room. The need to own a piece of real estate has brought this residential format to the limelight, particularly among single working individuals.

# Photoshop 3DS Max Revit Corona

**Products Used** 