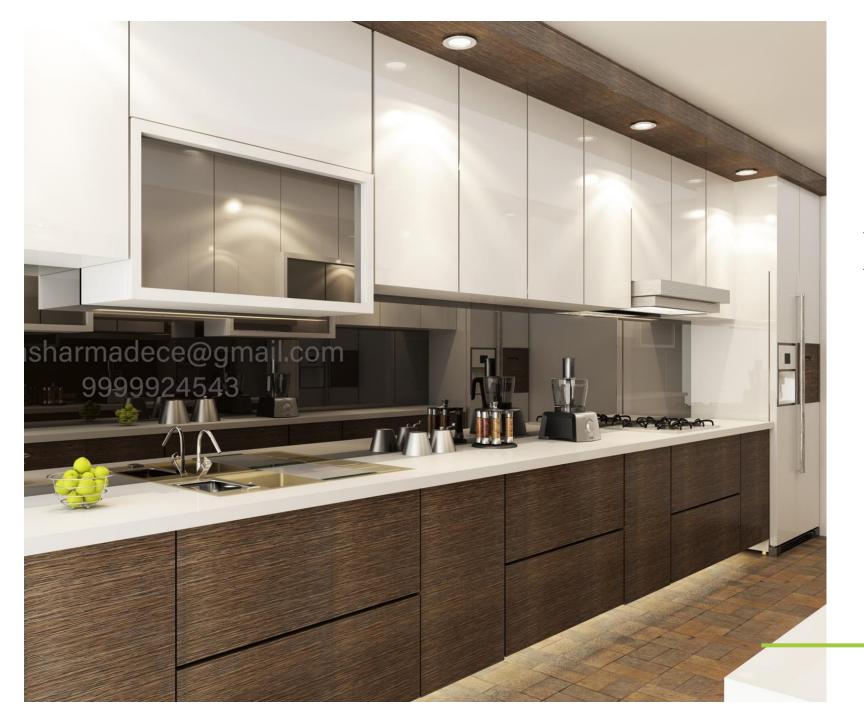

## Interior

Less is more tekture is essentia as well as scale

V-ray

Bedroom Interior Design Mix view of environment light and interior or artificial lights to give realistic view.

A beautiful *kitchen* is a room that is used for cooking