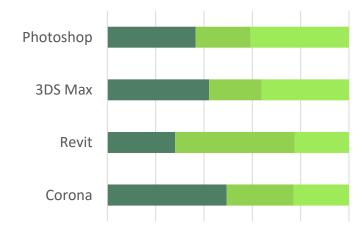

Stylish

Rich

Theme Align

Modern





## Interior

Less is more tekture is essentia as well as scale















V-ray





Bedroom Interior Design Mix view of environment light and interior or artificial lights to give realistic view.















A beautiful *kitchen* is a room that is used for cooking

The goal of design is to improve the user experience by better managing the space available in the intervened environment.

#### **Products Used**





You can also give the *personal* touch to your *Bedroom Interior* Design by including your choices like color, pattern, types of furniture, and other small yet





A studio apartment is a small apartment which contains a bedroom, kitchen, and living area in a single room. The need to own a piece of real estate has brought this residential format to the limelight, particularly among single working individuals.





For those who live alone and cannot afford a high rent or just want to save on rent and electricity bills, a studio apartment would be an effective choice. While s