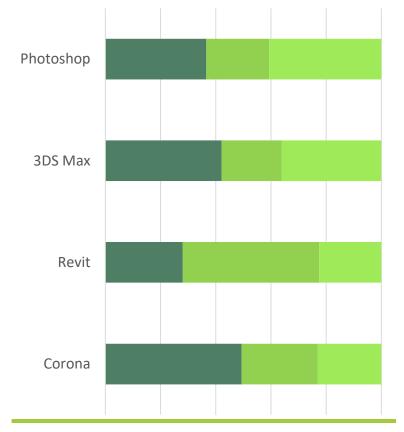

s a bedroom, kitchen, and living area in a single room. The need to own a piece of real estate has brought this residential format to the limelight, particularly among single working individuals.





For those who live alone and cannot afford a high rent or just want to save on rent and electricity bills, a studio apartment would be an effective choice. While studio apartments compromise on space, the cost savings usually end up making it a conducive investment. Remember to compare the merits and demerits of studio apartments as



Creative Interior Design

Chart Design

**Products Used** 



Living room interior designing and placement of furniture with lightings.













Having their own room means that children can benefit from some peace and quiet.







#### **Products Used**







Living room Interior of day and evening.























# **Creative Interior Design**















#### **Products Used**







Front *elevation designs* for duplex houses in India Building *Elevation*,

















# Photoshop 3DS Max Revit Corona



















**Products Used**