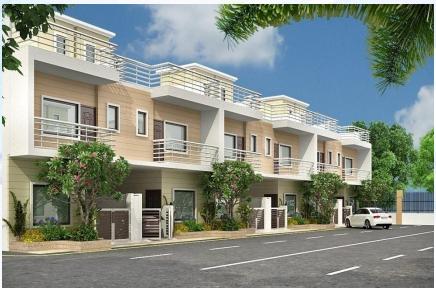

# SELECTED WORK'S...... SHUBH NIVESH VILLA

Location - Greater Noida

Client - Mr. Manish Tyagi

Structural consultants - V.R. Associates

Service Consultants - N/A

Constructed Area -7790 Sq.Mt.

Project status - under constriction

Description - It Consist of 3BHK/

**4BHK Bungalows** 

Divided in 6-7 Phase. Each Phase is intended to have its own architectural character in items of architectural style. Yet there is a common element in every phase in item of landscaping.