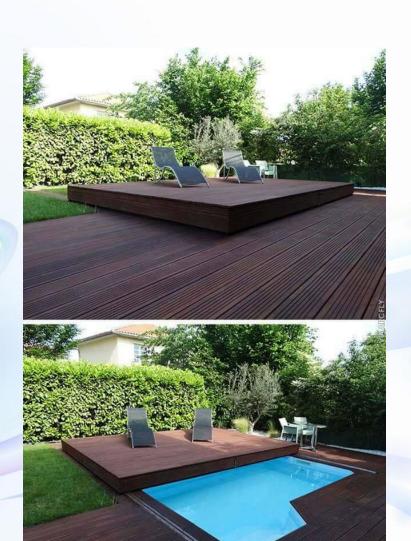

# SELECTED WORK'S...... SHUBH NIVESH VILLA

Location - Greater Noida

Client - Mr. Manish Tyagi

Structural consultants - V.R. Associates

Service Consultants - N/A

Constructed Area -7790 Sq.Mt.

Project status - under constriction

Description - It Consist of 3BHK/

**4BHK Bungalows** 

Divided in 6-7 Phase. Each Phase is intended to have its own architectural character in items of architectural style. Yet there is a common element in every phase in item of landscaping.

## **CLUSTER PLANNING PROJECT**