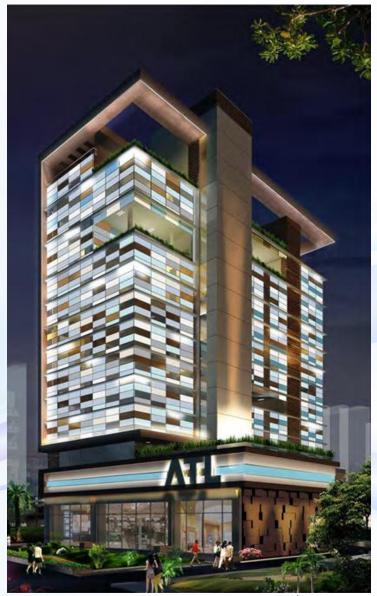

#### **ALT CORPORATE PARK**

Location - Pawai ,Mumbi

Client - Rohan Life scapes

Concept Architect - xema team Structural consultants - M.C.Pvt ltd.

Service Consultants -Bhave & Consultants

Constructed Area -9440 Sq.Mt.

Project status - unbuilt

Description - impressive double Ht. entrance lobby

with access to common areas Basement +Grouund+15 floor.