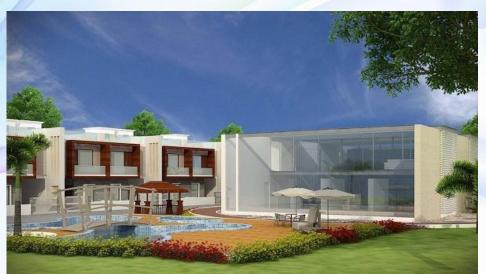

# SELECTED WORK'S...... SHUBH NIVESH VILLA

Location - Greater Noida

Client - Mr. Manish Tyagi

Structural consultants - V.R. Associates

Service Consultants - N/A

Constructed Area -7790 Sq.Mt.

Project status - under constriction

Description - It Consist of 3BHK/

**4BHK Bungalows** 

Divided in 6-7 Phase. Each Phase is intended to have its own architectural character in items of architectural style. Yet there is a common element in every phase in item of landscaping.