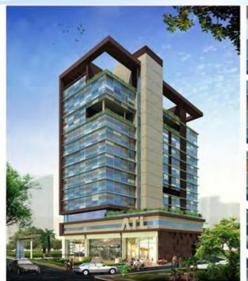

#### **ALT CORPORATE PARK**

Location - Pawai ,Mumbi

Client - Rohan Life scapes

Concept Architect - xema team Structural consultants - M.C.Pvt ltd.

Service Consultants -Bhave & Consultants

Constructed Area -9440 Sq.Mt.

Project status - unbuilt

Description - impressive double Ht. entrance lobby

with access to common areas Basement +Grouund+15 floor.