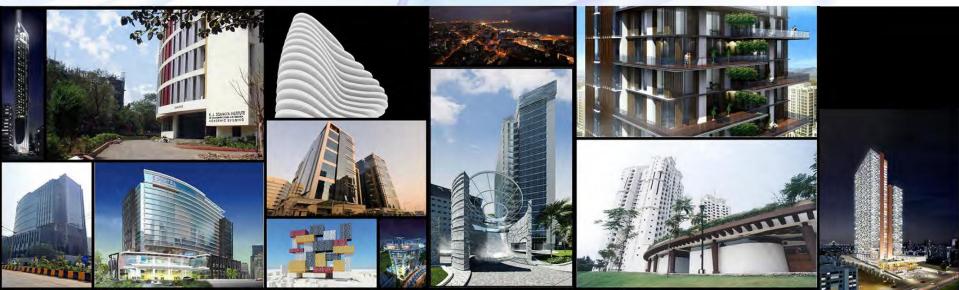

# SELECTED WORK'S...... SHUBH NIVESH VILLA

Location - Greater Noida

Client - Mr. Manish Tyagi

Structural consultants - V.R. Associates

Service Consultants - N/A

Constructed Area -7790 Sq.Mt.

Project status - under constriction

Description - It Consist of 3BHK/

**4BHK Bungalows** 

Divided in 6-7 Phase. Each Phase is intended to have its own architectural character in items of architectural style. Yet there is a common element in every phase in item of landscaping.

## THE ARTIGO RESIDENCY

Location - Dehradun

Client - The Artigo group

Structural consultants - V.R. Associates

Service Consultants - N/A

Constructed Area -2310 Sq.Mt.

Project status - competed in 2016

Description - It Consist of 2BHK/

3BHK multi storied residency.

#### **SMART VILLA**

Location Client - Greater Noida

Structural consultants

Partishtha GroupV.R. Associates

**Service Consultants** 

- Spectral consultants

**Constructed Area** 

- 42140 Sq.Mt.

Project status

- under constriction

Description

It Consist of 3BHK/4BHK Bungalows

Divided in 16-17 Phase. Each Phase is intended to have its own architectural character in items of architectural style. Yet there is a common element in every phase in item of landscaping.

## **RE EASTBAY**

Location

Client
Concept Architect

Structural consultants

Constructed Area

**Service Consultants** 

Project status

- Parel, Mumbi

- Rohan Life scapes

- xema team

- Thornton Tomaseti

-A.D.G.

-300,000 Sq.Mt.

- unbuilt

Description

Residential + Rehab building -3
 Basement +7 parking levels

#### **ALT CORPORATE PARK**

Location - Pawai ,Mumbi

Client - Rohan Life scapes

Concept Architect - xema team Structural consultants - M.C.Pvt ltd.

Service Consultants -Bhave & Consultants

Constructed Area -9440 Sq.Mt.

Project status - unbuilt

Description - impressive double Ht. entrance lobby

with access to common areas Basement +Grouund+15 floor.