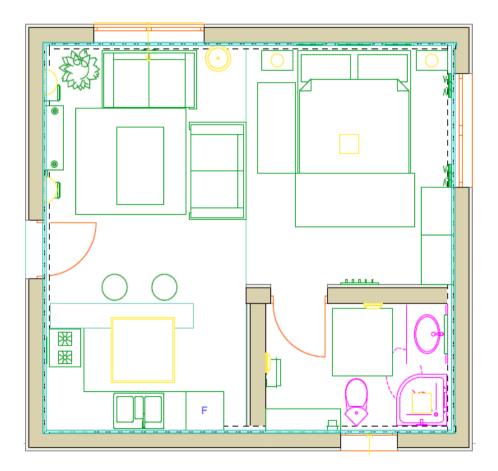

#### FLOOR PLAN AND DESCRIPTION OF PROJECT

The project entailed creatively designing a studio apartment that measured8m x7 m for a minimalist individual and the key aspects was to make the space simple and functional and at the same time elegant