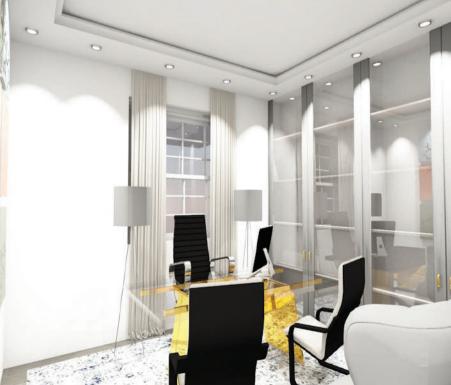

# Charity Wachira DESIGN PORTFOLIO

### Wacira interiors office

#### FLOOR PLAN AND DESCRIPTION OF PROJECT



The project entailed creatively designing an office for an interior design company the key areas being the Directors office the rececprion and the waiting area thy office was approximatley 33ft by 42 ft the key thing for this project was to bring the office up in terms of design and also make the space functionable



#### Recepion perspective render



Directors office perspective render



#### directors office perspective

Boardroomperspective render



### 3 bedroom Bungalow

#### FLOOR PLAN AND DESCRIPTION OF PROJECT



The project entailed creatively coming up with renovation ideas of a hree bedroom bungalow measurement 47ft by 54ft the projects focused on the living room, kitchen, bedrooms and the bark yard



living room perspective render

Open kitchen perspective render





## Master bedroom perspective render

Master bedroom perspective render





backyard perspective render

backyard perspective render



The Minimalist studio apartment

#### FLOOR PLAN AND DESCRIPTION OF PROJECT



The project entailed creatively designing a studio apartment that measured8m x7 m for a minimalist individual and the key aspects was to make