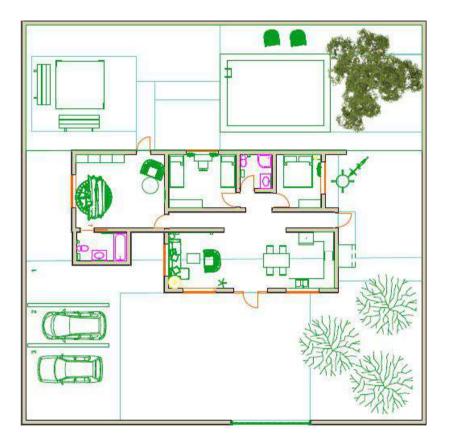

#### FLOOR PLAN AND DESCRIPTION OF PROJECT

The project entailed creatively coming up with renovation ideas of a hree bedroom bungalow measurement 47ft by 54ft the projects focused on the living room, kitchen, bedrooms and the bark yard