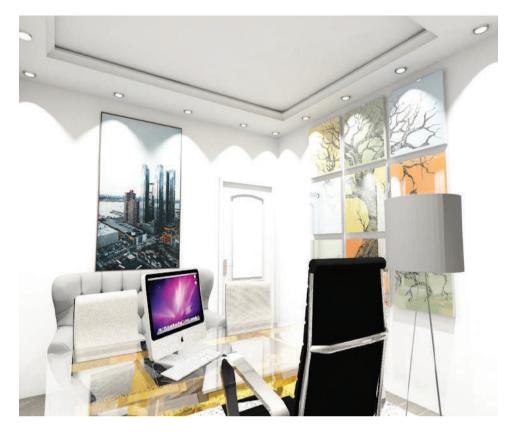

# Charity Wachira DESIGN PORTFOLIO

### Wacira interiors office

#### FLOOR PLAN AND DESCRIPTION OF PROJECT



The project entailed creatively designing an office for an interior design company the key areas being the Directors office the rececprion and the waiting area thy office was approximatley 33ft by 42 ft the key thing for this project was to bring the office up in terms of design and also make the space functionable



#### Recepion perspective render



Directors office perspective render



#### directors office perspective

Boardroomperspective render



### 3 bedroom Bungalow

#### FLOOR PLAN AND DESCRIPTION OF PROJECT



The project entailed creatively coming up with renovation ideas of a hree bedroom bungalow measurement 47ft by 54ft the projects focused on the living room, kitchen, bedrooms and the bark yard



living room perspective render

Open kitchen perspective render





## Master bedroom perspective render

Master bedroom perspective render





backyard perspective render

backyard perspective render



The Minimalist studio apartment

#### FLOOR PLAN AND DESCRIPTION OF PROJECT



The project entailed creatively designing a studio apartment that measured8m x7 m for a minimalist individual and the key aspects was to make the space simple and functional and at