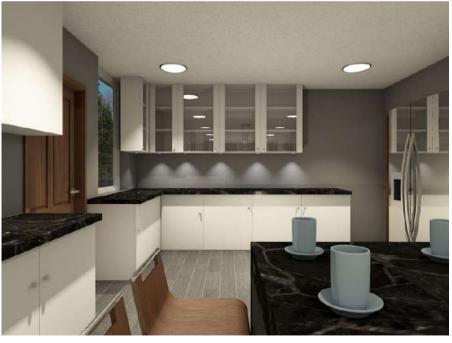

#### FLOOR PLAN AND DESCRIPTION OF PROJECT

The project entailed creatively designing a studio apartment that measured8m x7 m for a minimalist individual and the key aspects was to make the space simple and functional and at the same time elegant

#### Kitchen perspective render