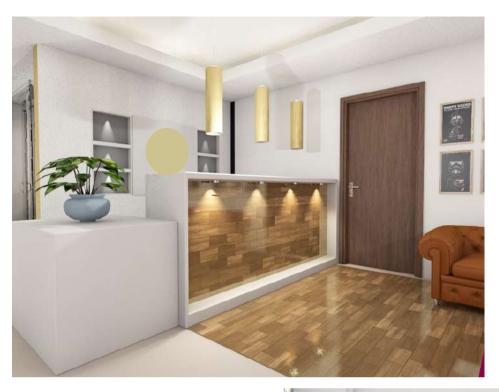

# Charity Wachira DESIGN PORTFOLIO

### Wacira interiors office

#### FLOOR PLAN AND DESCRIPTION OF PROJECT



The project entailed creatively designing an office for an interior design company the key areas being the Directors office the rececprion and the waiting area thy office was approximatley 33ft by 42 ft the key thing for this project was to bring the office up in terms of design and also make the space functionable



#### Recepion perspective render



Directors office perspective render



#### directors office perspective

Boardroomperspective render



### 3 bedroom Bungalow

#### FLOOR PLAN AND DESCRIPTION OF PROJECT



The project entailed creatively coming up with renovation ideas of a hree bedroom bungalow measurement 47ft by 54ft the projects focused on the living room, kitchen, bedrooms and the bark yard



living room perspective render

Open kitchen perspective render





## Master bedroom perspective render

Master bedroom perspective render





backyard perspective render

backyard perspective render



The Minimalist studio apartment

#### FLOOR PLAN AND DESCRIPTION OF PROJECT



The project entailed creatively designing a studio apartment that measured8m x7 m for a minimalist individ