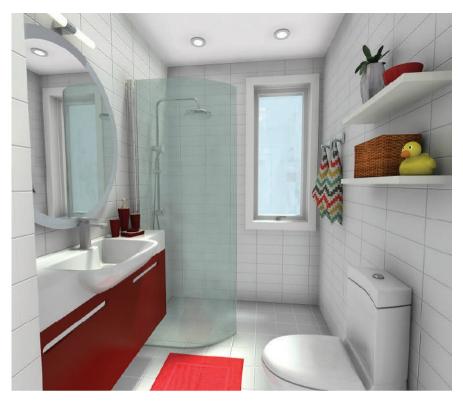

#### FLOOR PLAN AND DESCRIPTION OF PROJECT

The project entailed creatively designing a studio apartment that measured8m x7 m for a minimalist individual and the key aspects was to make the space simple and functional and at the same time elegant

#### washroom perspective render