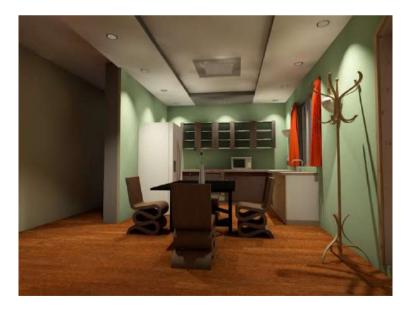

JECT



The project entailed creatively designing an office for an interior design company the key areas being the Directors office the rececprion and the waiting area thy office was approximatley 33ft by 42 ft the key thing for this project was to bring the office up in terms of design and also make the space functionable



#### Recepion perspective render



Directors office perspective render



#### directors office perspective

Boardroomperspective render



### 3 bedroom Bungalow

#### FLOOR PLAN AND DESCRIPTION OF PROJECT



The project entailed creatively coming up with renovation ideas of a hree bedroom bungalow measurement 47ft by 54ft the projects focused on the living room, kitchen, bedrooms and the bark yard



living room perspective render

Open kitchen perspective render





## Master bedroom perspective render

Master bedroom perspective render





backyard perspective render

backyard perspective render



The Minimalist studio apartment

#### FLOOR PLAN AND DESCRIPTION OF PROJECT



The project entailed creatively designing a studio apartment that measured8m x7 m for a minimalist individual and the key aspects was to make the space simple and functional and at the same time elegant



#### living room perspective render

#### Kitchen perspective render





#### washroom perspective render

#### Bedroom perspective render



### **Dine-in Resturant**



The project entailed creatively coming up with renovation ideas of small coffee shop that has two floor.the client wanted the ground floor to have an open kitchen plan that would blend with the seating