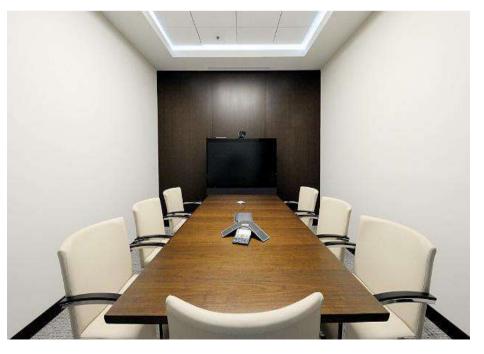

# Charity Wachira DESIGN PORTFOLIO

### Wacira interiors office

#### FLOOR PLAN AND DESCRIPTION OF PROJECT



The project entailed creatively designing an office for an interior design company the key areas being the Directors office the rececprion and the waiting area thy office was approximatley 33ft by 42 ft the key thing for this project was to bring the office up in terms of design and also make the space functionable



#### Recepion perspective render



Directors office perspective render



#### directors office perspective

Boardroomperspective render



### 3 bedroom Bungalow

#### FLOOR PLAN AND DESCRIPTION OF PROJECT



The project entailed creatively coming up with renovation ideas of a hree bedroom bungalow measurement 47ft by 54ft the projects focused on the living room, kitchen, bedrooms and the bark yard



living room perspective render

Open kitchen perspective render





## Master bedroom perspective render

Master bedroom perspective render





backyard perspective render

backyard perspective render



The Minimalist studio apartment

#### FLOOR PLAN AND DESCRIPTION OF PROJECT



The project entailed creatively designing a studio apartment that measured8m x7 m for a minimalist individual and the key aspects was to make the space simple and functional and at the same time elegant



#### living room perspective render

####