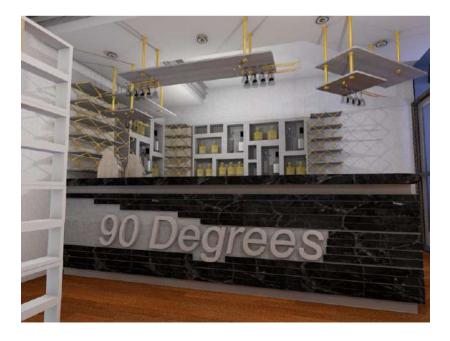

N AND DESCRIPTION OF PROJECT



The project entailed creatively designing a studio apartment that measured8m x7 m for a minimalist individual and the key aspects was to make the space simple and functional and at the same time elegant



#### living room perspective render

#### Kitchen perspective render





#### washroom perspective render

#### Bedroom perspective render



### **Dine-in Resturant**



The project entailed creatively coming up with renovation ideas of small coffee shop that has two floor.the client wanted the ground floor to have an open kitchen plan that would blend with the seating area and a modern bar on the top floor



#### upstairs seating area perspective

Upstairs stitting area perspective render





# Open kitchen perspective render

Bar perspective render