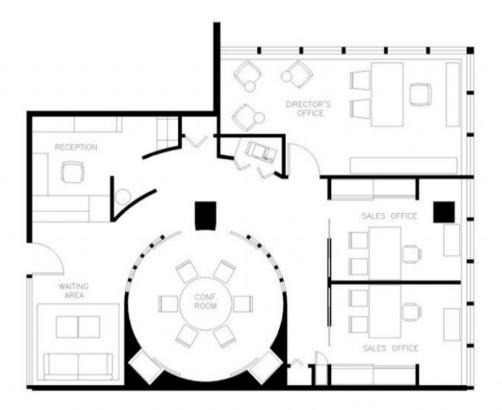

#### FLOOR PLAN AND DESCRIPTION OF PROJECT

The project entailed creatively designing an office for an interior design company the key areas being the Directors office the rececprion and the waiting area thy office was approximatley 33ft by 42 ft the key thing for this project was to bring the office up in terms of design and also make the space functionable