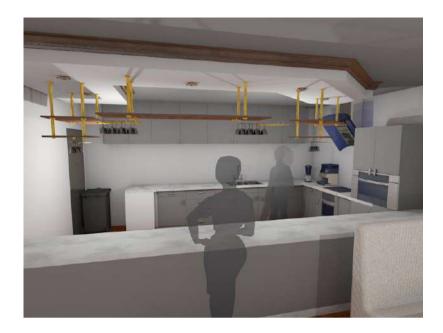

ive render



The Minimalist studio apartment

#### FLOOR PLAN AND DESCRIPTION OF PROJECT



The project entailed creatively designing a studio apartment that measured8m x7 m for a minimalist individual and the key aspects was to make the space simple and functional and at the same time elegant



#### living room perspective render

#### Kitchen perspective render





#### washroom perspective render

#### Bedroom perspective render



### **Dine-in Resturant**



The project entailed creatively coming up with renovation ideas of small coffee shop that has two floor.the client wanted the ground floor to have an open kitchen plan that would blend with the seating area and a modern bar on the top floor



#### upstairs seating area perspective

Upstairs stitting area perspective render





# Open kitchen perspective render

Bar perspective render