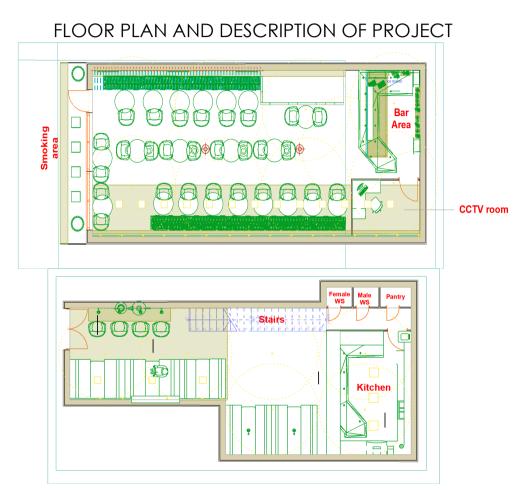

### **Dine-in Resturant**

The project entailed creatively coming up with renovation ideas of small coffee shop that has two floor.the client wanted the ground floor to have an open kitchen plan that would blend with the seating area and a modern bar on the top floor