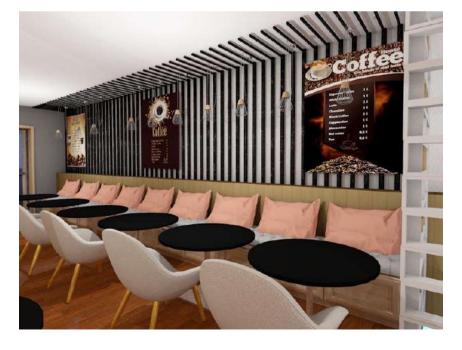

ctive render



The Minimalist studio apartment

#### FLOOR PLAN AND DESCRIPTION OF PROJECT



The project entailed creatively designing a studio apartment that measured8m x7 m for a minimalist individual and the key aspects was to make the space simple and functional and at the same time elegant



#### living room perspective render

#### Kitchen perspective render





#### washroom perspective render

#### Bedroom perspective render



### **Dine-in Resturant**



The project entailed creatively coming up with renovation ideas of small coffee shop that has two floor.the client wanted the ground floor to have an open kitchen plan that would blend with the seating area and a modern bar on the top floor



#### upstairs seating area perspective

Upstairs stitting area perspective render





# Open kitchen perspective render

Bar perspective render