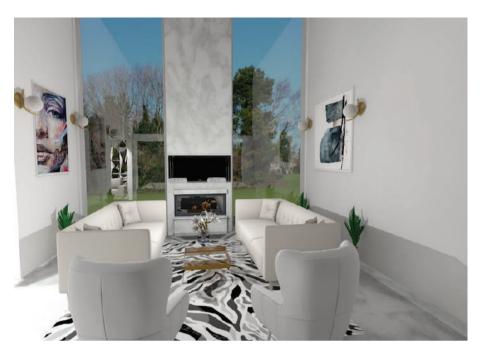

### Wacira interiors office

#### FLOOR PLAN AND DESCRIPTION OF PROJECT



The project entailed creatively designing an office for an interior design company the key areas being the Directors office the rececprion and the waiting area thy office was approximatley 33ft by 42 ft the key thing for this project was to bring the office up in terms of design and also make the space functionable



#### Recepion perspective render



Directors office perspective render



#### directors office perspective

Boardroomperspective render



### 3 bedroom Bungalow

#### FLOOR PLAN AND DESCRIPTION OF PROJECT



The project entailed creatively coming up with renovation ideas of a hree bedroom bungalow measurement 47ft by 54ft the projects focused on the living room, kitchen, bedrooms and the bark yard



living room perspective render

Open kitchen perspective render





## Master bedroom perspective render

Master bedroom perspective render





backyard perspective render

backyard perspective render



The Minimalist studio apartment

#### FLOOR PLAN AND DESCRIPTION OF PROJECT



The project entailed creatively designing a studio apartment that measured8m x7 m for a minimalist individual and the key aspects was to make the space simple and functional and at the same time elegant



#### living room perspective render

#### Kitchen perspective render





#### washroom perspective render

#### Bedroom perspective render



### **Dine-in Resturant**



The project entailed creatively coming up with renovation ideas of small coffee shop that has two floor.the client wanted the ground fl