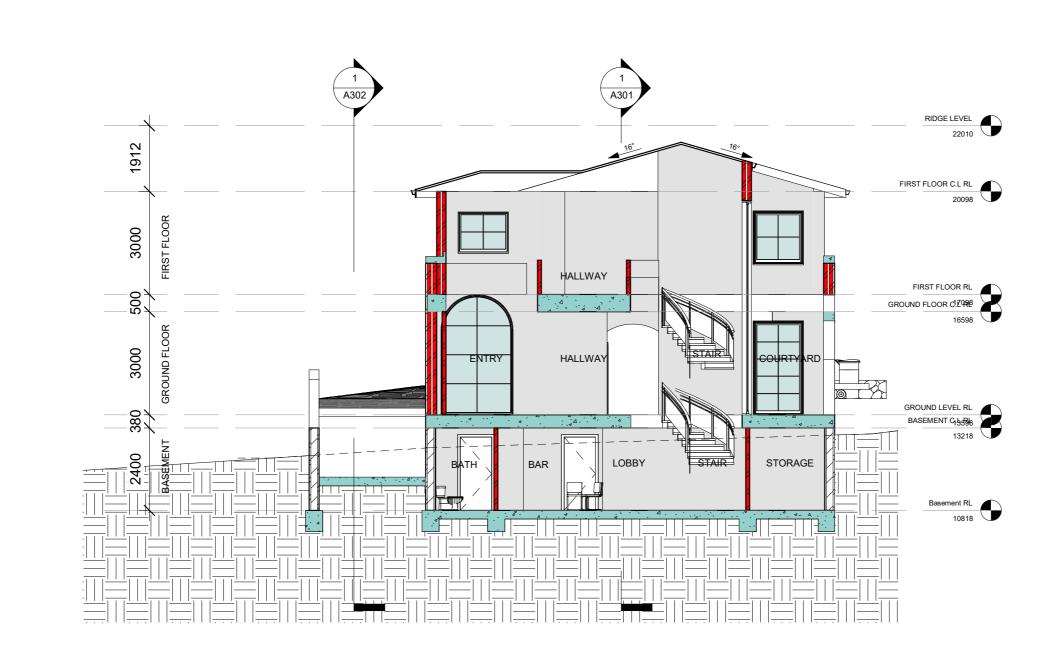

Section A-A
SCALE: 1:100 @ A3

**Drawing Disclaimer** 

ALL DRAWINGS AND SPECIFICATIONS ARE THE SOLE PROPERTY OF JODIE CARTER DESIGN PTY. LTD (JCD). WORK PERFORMED MUST BE DONE SO WITH JCD SUPERVISION. CONTRACTOR, BUILDER AND OTHER TRADESIGN AND THE TRADESIGN AND CONFIRM ALL DIMENSIONS AND SITE CONDITIONS INDEPENDENTLY BEFORE PROCEEDING WITH WORK. ANY DISCREPENCY OR MODICIATION MUST BE REPORTED TO JCD IN WITHINS, PRIOR TO

**CIVIL WORX DESIGN** 

17964 Zengeza 4, Chitungwiza, Zimbabwe Ph: (263) 772 298 916 E: mrscjoe@gmail.com

| No. | Description | Date |
|-----|-------------|------|
|     |             |      |
|     |             |      |
|     |             |      |
|     |             |      |
|     |             |      |
|     |             |      |
|     |             |      |

#### ISSUED FOR CLIENT REVIEW

| JODIE CARTER | SECTION        | A-A                 |            |
|--------------|----------------|---------------------|------------|
|              | Project number | 2125                |            |
| _            | Date           | Issue Date          |            |
| HSE FIVERR   | Drawn by       | SHINGIRAI COSTA JOE |            |
|              | Checked by     | SHINGIRAI COSTA JOE | Scale @ A3 |

/7/2022 10:27:48 AM

1:100

A300