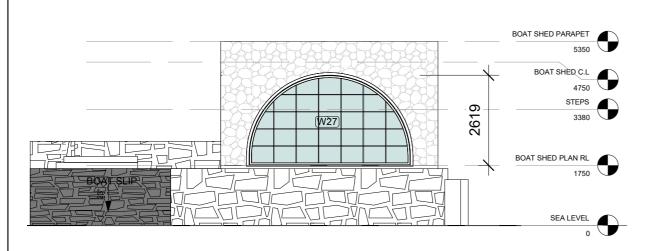

# ISSUED FOR CLIENT REVIEW

**JODIE CARTER** BOAT SHED ELEVATIONS

**HSE FIVERR** 

| Project number | 2125                |            |  |       |
|----------------|---------------------|------------|--|-------|
| Date           | Issue Date          | A204       |  |       |
| Drawn by       | SHINGIRAI COSTA JOE |            |  |       |
| Checked by     | SHINGIRAI COSTA JOE | Scale @ A3 |  | 1:100 |