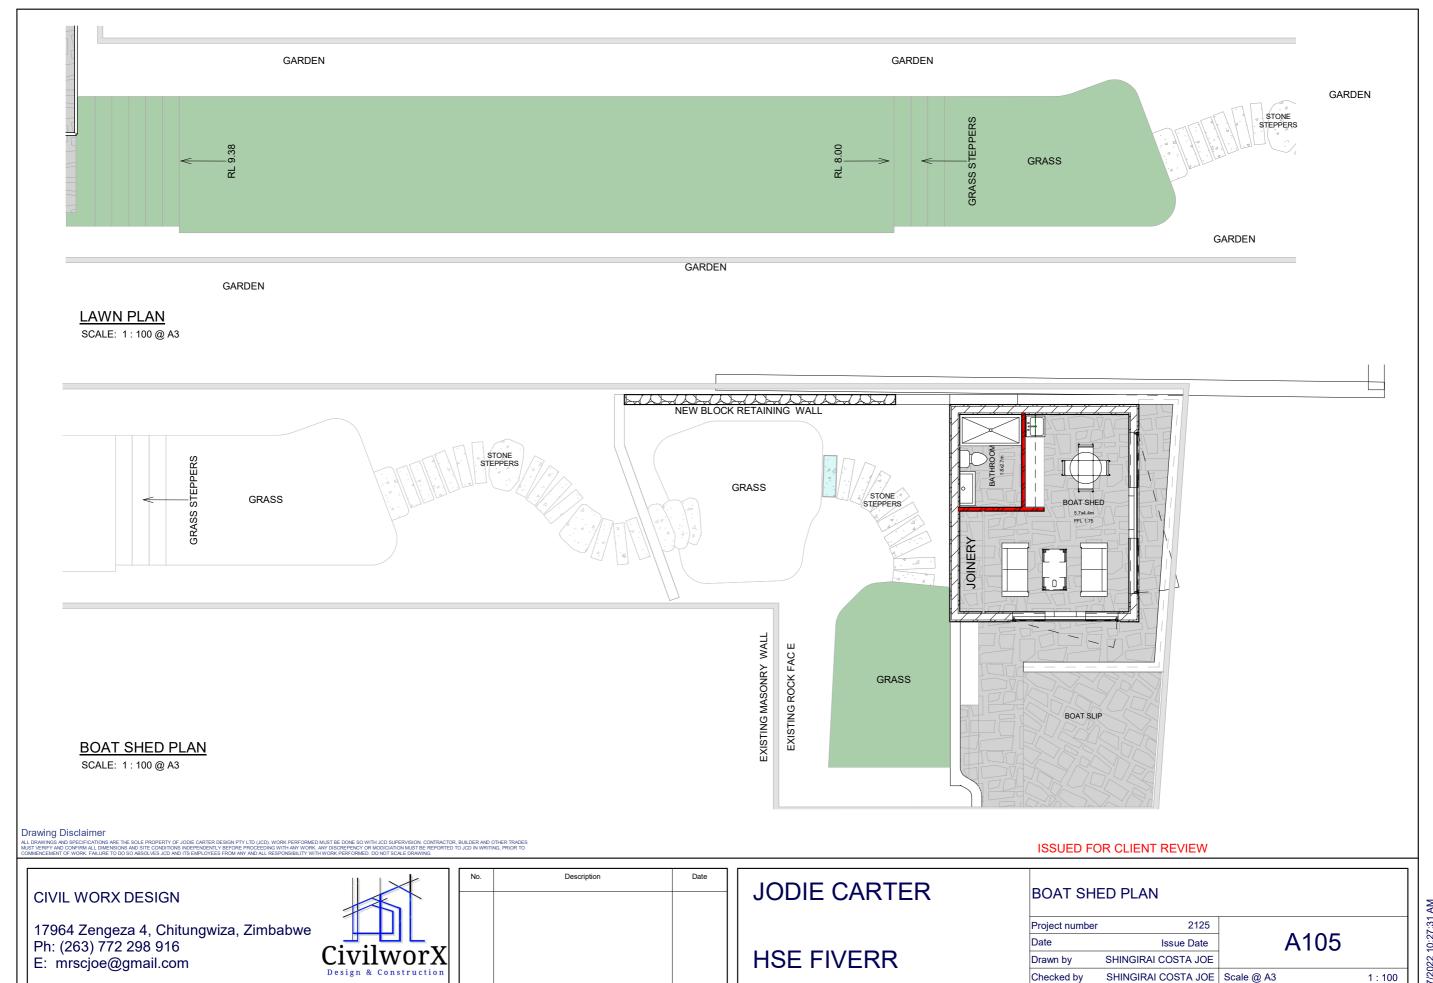

# ISSUED FOR CLIENT REVIEW

**JODIE CARTER** BOAT SHED ELEVATIONS

**HSE FIVERR** 

| Project number | 2125                |            |  |       |
|----------------|---------------------|------------|--|-------|
| Date           | Issue Date          | A204       |  |       |
| Drawn by       | SHINGIRAI COSTA JOE |            |  |       |
| Checked by     | SHINGIRAI COSTA JOE | Scale @ A3 |  | 1:100 |