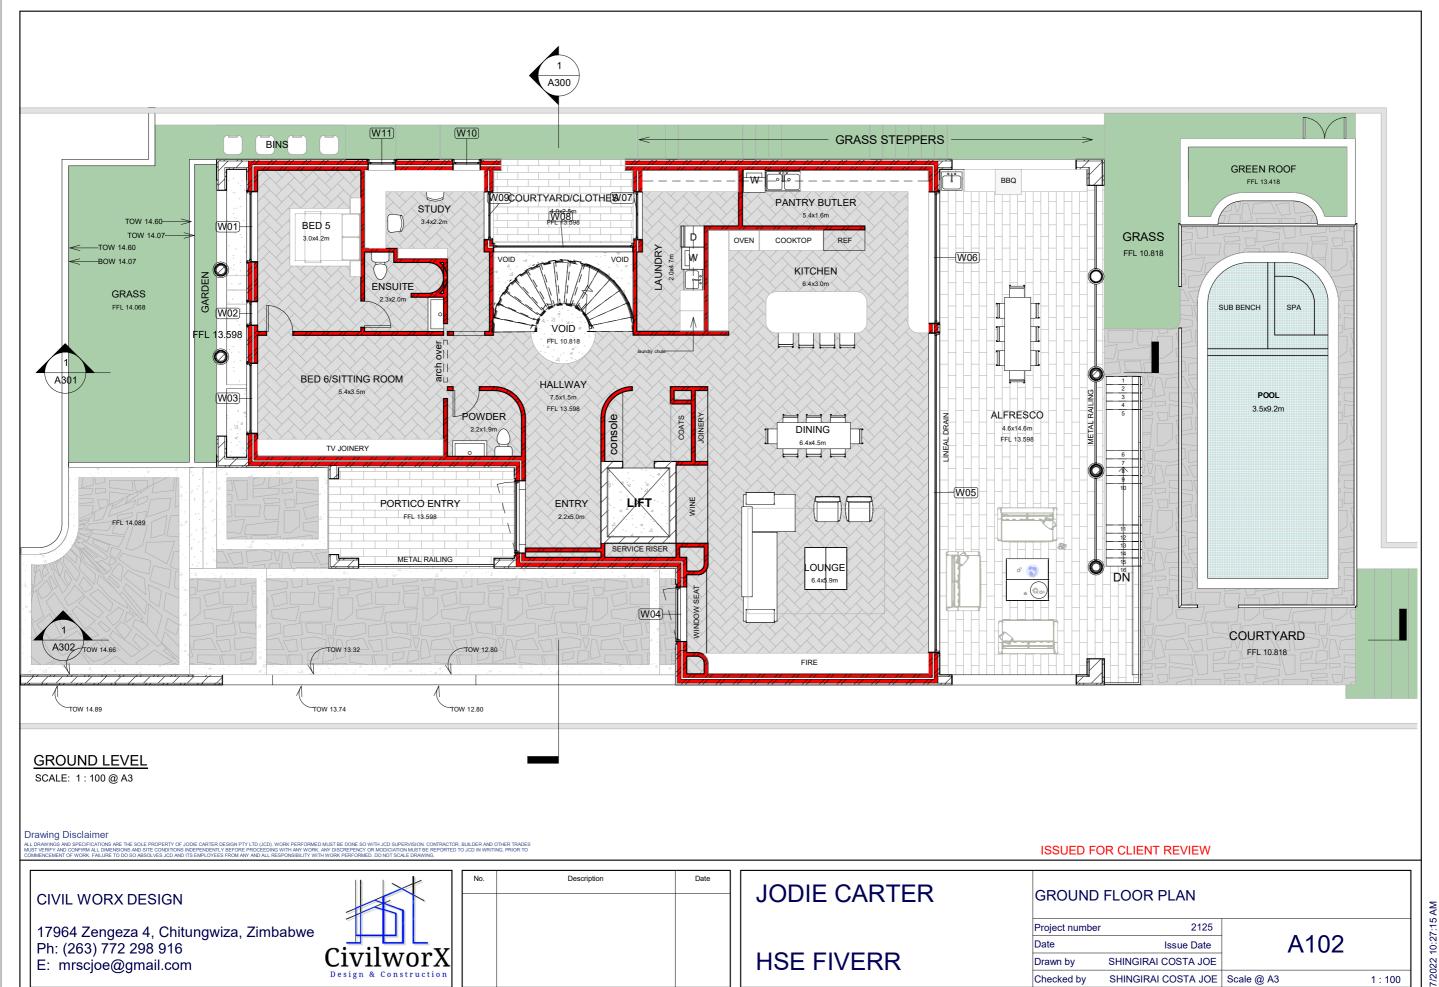

# JODIE CARTER

**HSE FIVERR** 

#### ISSUED FOR CLIENT REVIEW

| NORTH/E/       | AST ELEVATION       |            |      |         |
|----------------|---------------------|------------|------|---------|
| Project number | 2125                |            |      |         |
| Date           | Issue Date          |            | A200 |         |
| Drawn by       | SHINGIRAI COSTA JOE |            |      |         |
| Checked by     | SHINGIRAL COSTA JOE | Scale @ A3 |      | 1 · 100 |