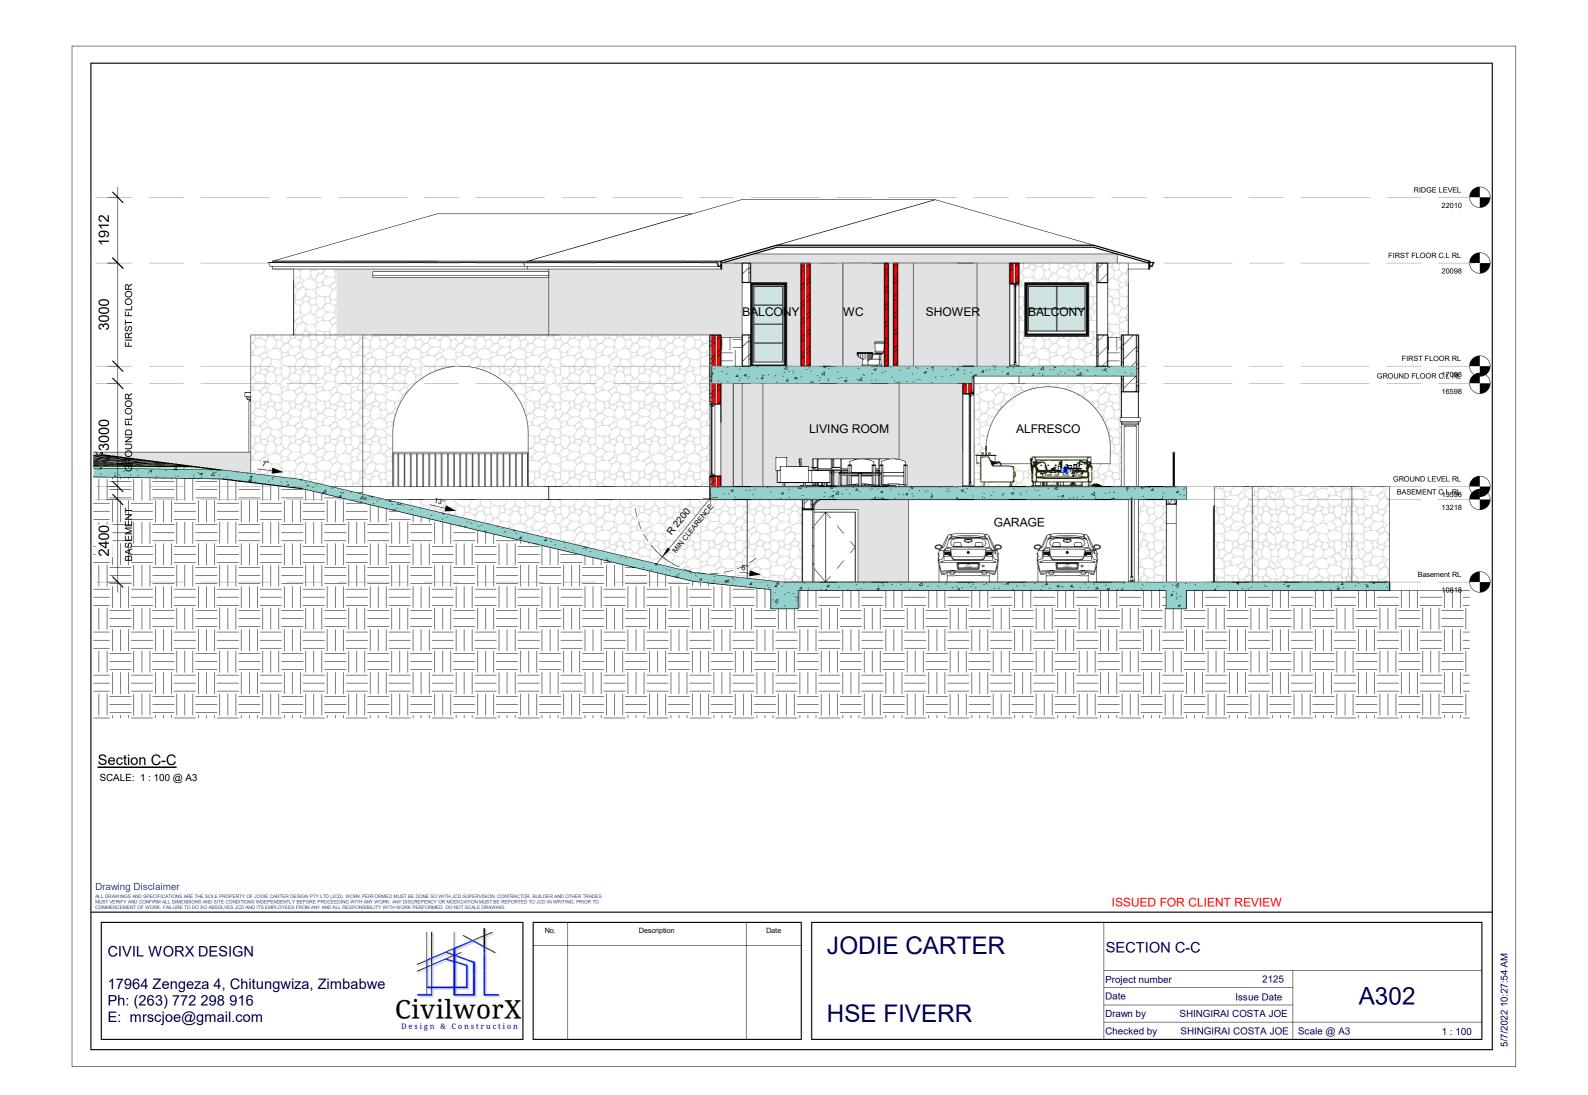

Zimbabwe Ph: (263) 772 298 916 E: mrscjoe@gmail.com



| No. | Description | Date |
|-----|-------------|------|
|     |             |      |
|     |             |      |
|     |             |      |
|     |             |      |
|     |             |      |
|     |             |      |
|     |             |      |

#### ISSUED FOR CLIENT REVIEW

| JODIE CARTER | SECTION        | A-A                 |            |
|--------------|----------------|---------------------|------------|
|              | Project number | 2125                |            |
| _            | Date           | Issue Date          |            |
| HSE FIVERR   | Drawn by       | SHINGIRAI COSTA JOE |            |
|              | Checked by     | SHINGIRAI COSTA JOE | Scale @ A3 |

/7/2022 10:27:48 AM

1:100

A300