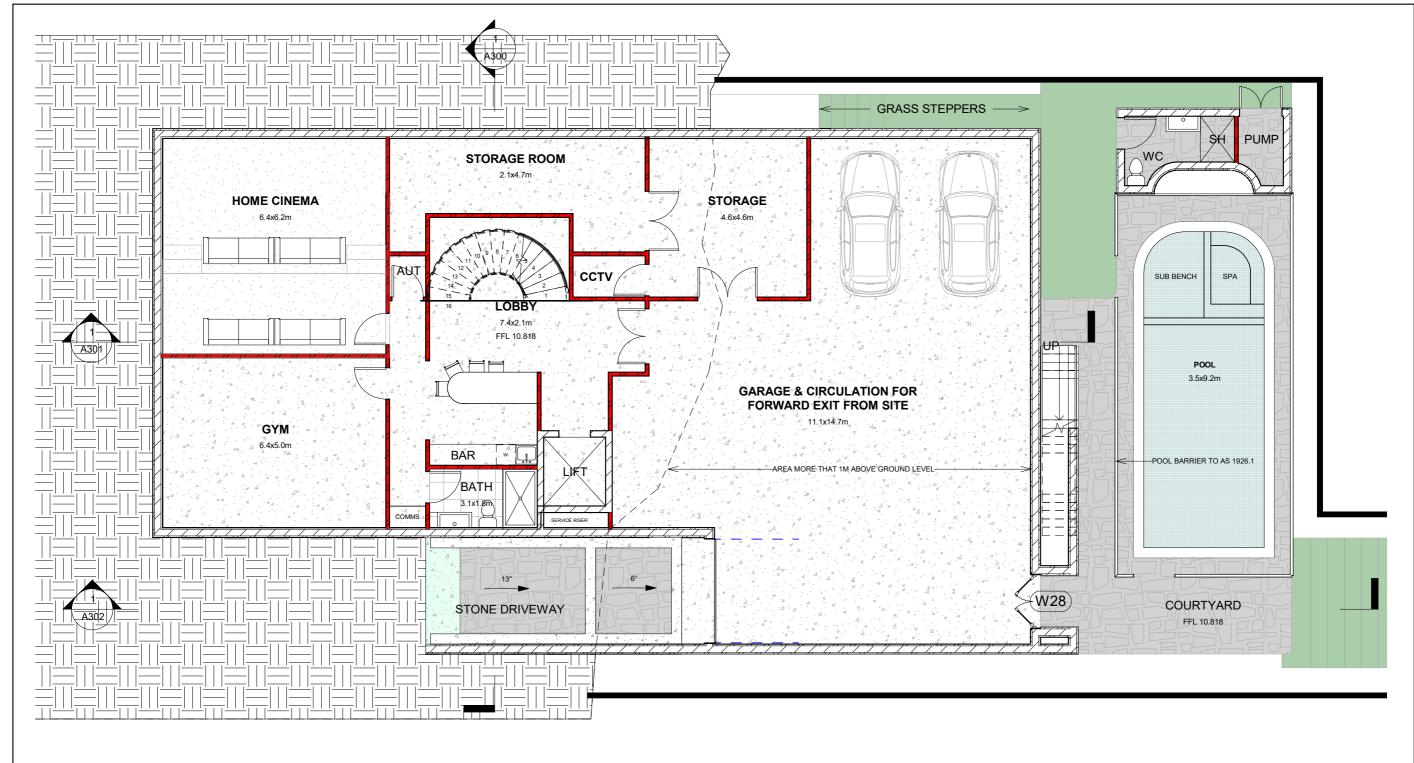

# **BASEMENT PLAN**

SCALE: 1:100@A3

Drawing Disclaimer

ALL DRAWINGS AND SPECIFICATIONS ARE THE SOLE PROPERTY OF JODIE CARTER DESIGN PTY LTD (JCD), WORK PERFORMED MUST BE DONE SO WITH JCD SUPERVISION, CONTRACTOR, BUILDER AND OTHER TRADES MUST VERIFY AND CONFIRM ALL DIMENSIONS AND SITE CONDITIONS INDEPENDENTLY SEFORE PROCEEDING WITH ANY WORK, ANY DISCREPENCY OR MODICATION MUST BE REPORTED TO JCD IN WRITING, PRIOR TO COMMENCEMENT OF WORK FAILURE TO DO SO SAESUVES. JCD AND ITS EMPLOYEES FROM ANY AND ALL RESPONSIBILITY WITH WORK PERFORMED. DO NOT SCALE DRAWING.

# ISSUED FOR CLIENT REVIEW

BASEMENT FLOOR PLAN

| Project number | 2125                |            |      |         |
|----------------|---------------------|------------|------|---------|
| Date           | Issue Date          |            | A101 |         |
| Drawn by       | SHINGIRAI COSTA JOE |            |      |         |
| Checked by     | SHINGIRAI COSTA JOE | Scale @ A3 |      | 1 : 100 |