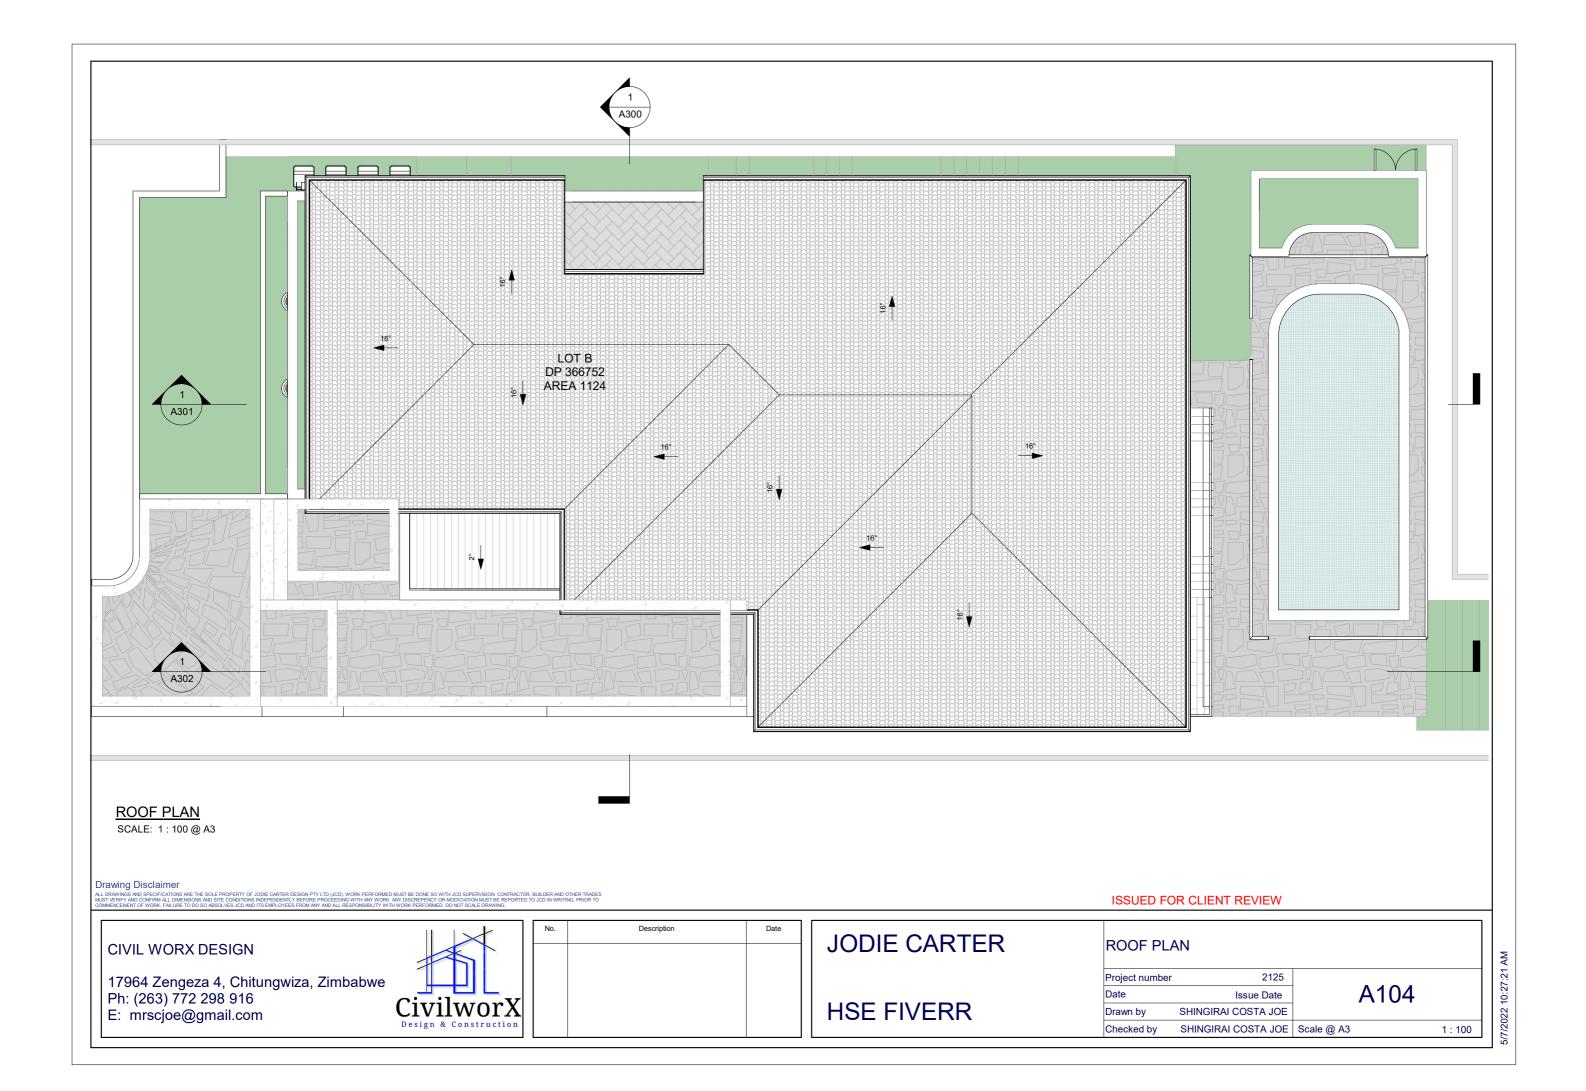

# **BASEMENT PLAN**

SCALE: 1:100@A3

Drawing Disclaimer

ALL DRAWINGS AND SPECIFICATIONS ARE THE SOLE PROPERTY OF JODIE CARTER DESIGN PTY LTD (JCD), WORK PERFORMED MUST BE DONE SO WITH JCD SUPERVISION, CONTRACTOR, BUILDER AND OTHER TRADES MUST VERIFY AND CONFIRM ALL DIMENSIONS AND SITE CONDITIONS INDEPENDENTLY SEFORE PROCEEDING WITH ANY WORK, ANY DISCREPENCY OR MODICATION MUST BE REPORTED TO JCD IN WRITING, PRIOR TO COMMENCEMENT OF WORK FAILURE TO DO SO SAESUVES. JCD AND ITS EMPLOYEES FROM ANY AND ALL RESPONSIBILITY WITH WORK PERFORMED. DO NOT SCALE DRAWING.

# ISSUED FOR CLIENT REVIEW

BASEMENT FLOOR PLAN

| Project number | 2125                |            |      |         |
|----------------|---------------------|------------|------|---------|
| Date           | Issue Date          |            | A101 |         |
| Drawn by       | SHINGIRAI COSTA JOE |            |      |         |
| Checked by     | SHINGIRAI COSTA JOE | Scale @ A3 |      | 1 : 100 |