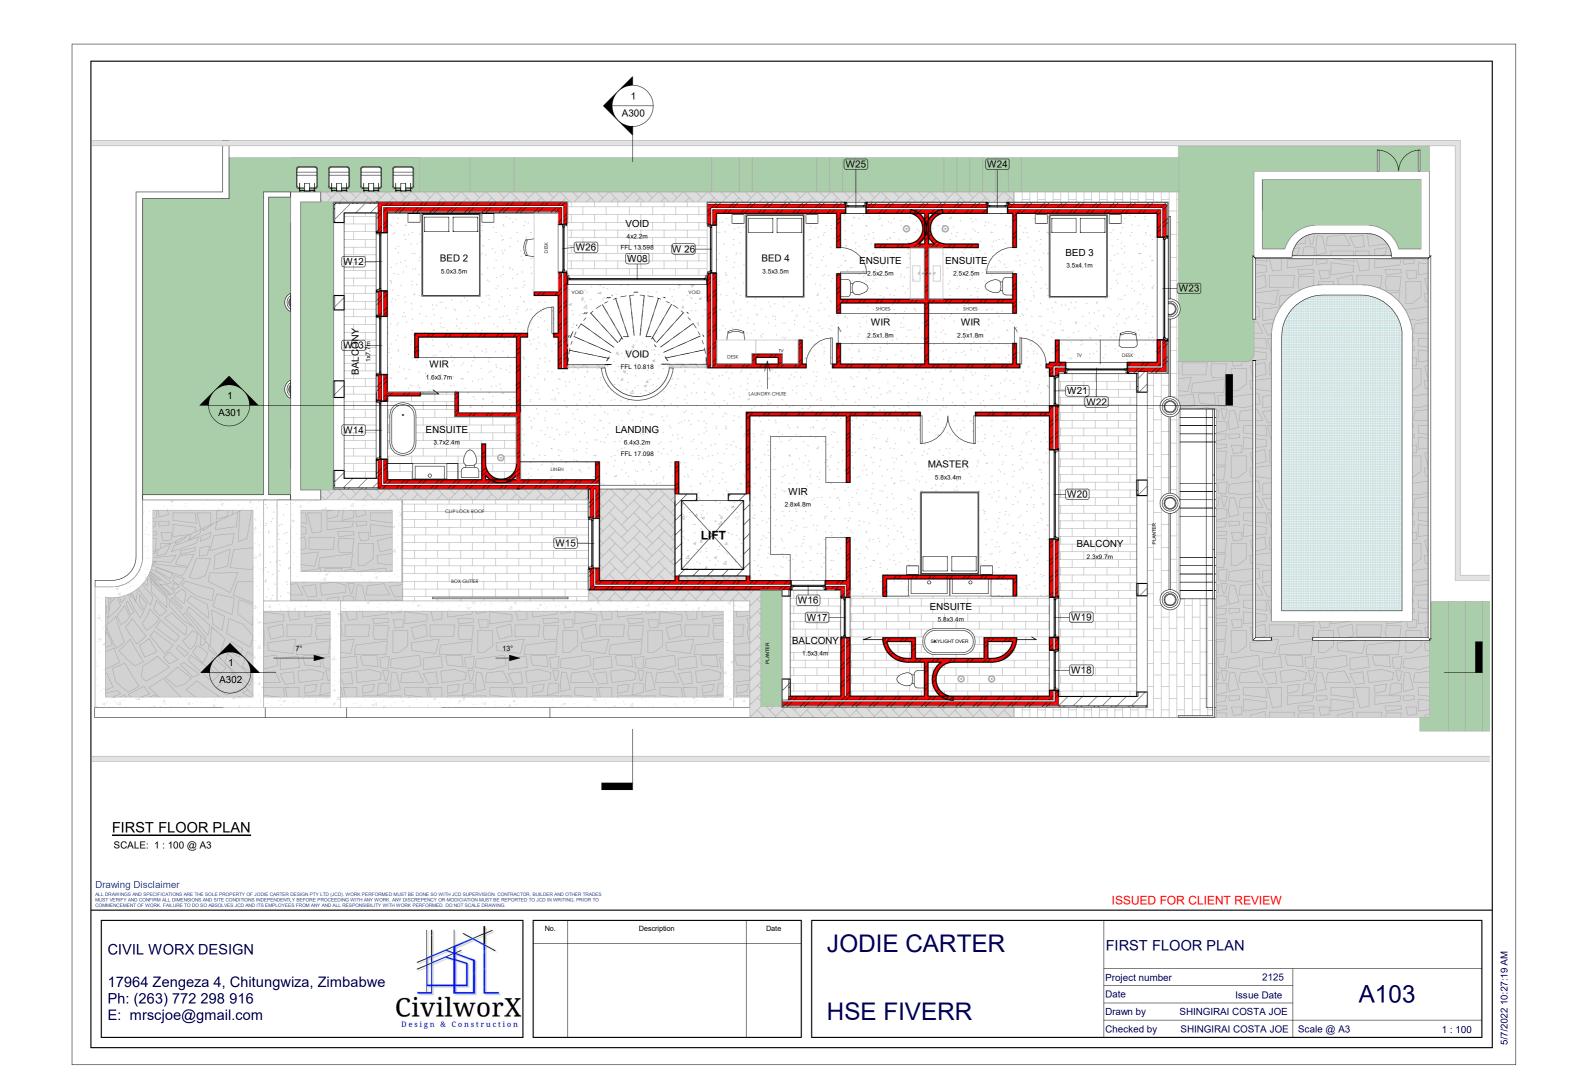

#### ISSUED FOR CLIENT REVIEW

JODIE CARTER

**HSE FIVERR** 

| SOUTH/WEST ELEVATION |                     |            |      |       |
|----------------------|---------------------|------------|------|-------|
| Project number       | 2125                |            |      |       |
| Date                 | Issue Date          |            | A203 |       |
| Drawn by             | SHINGIRAI COSTA JOE |            |      |       |
| Checked by           | SHINGIRAI COSTA JOE | Scale @ A3 |      | 1:100 |