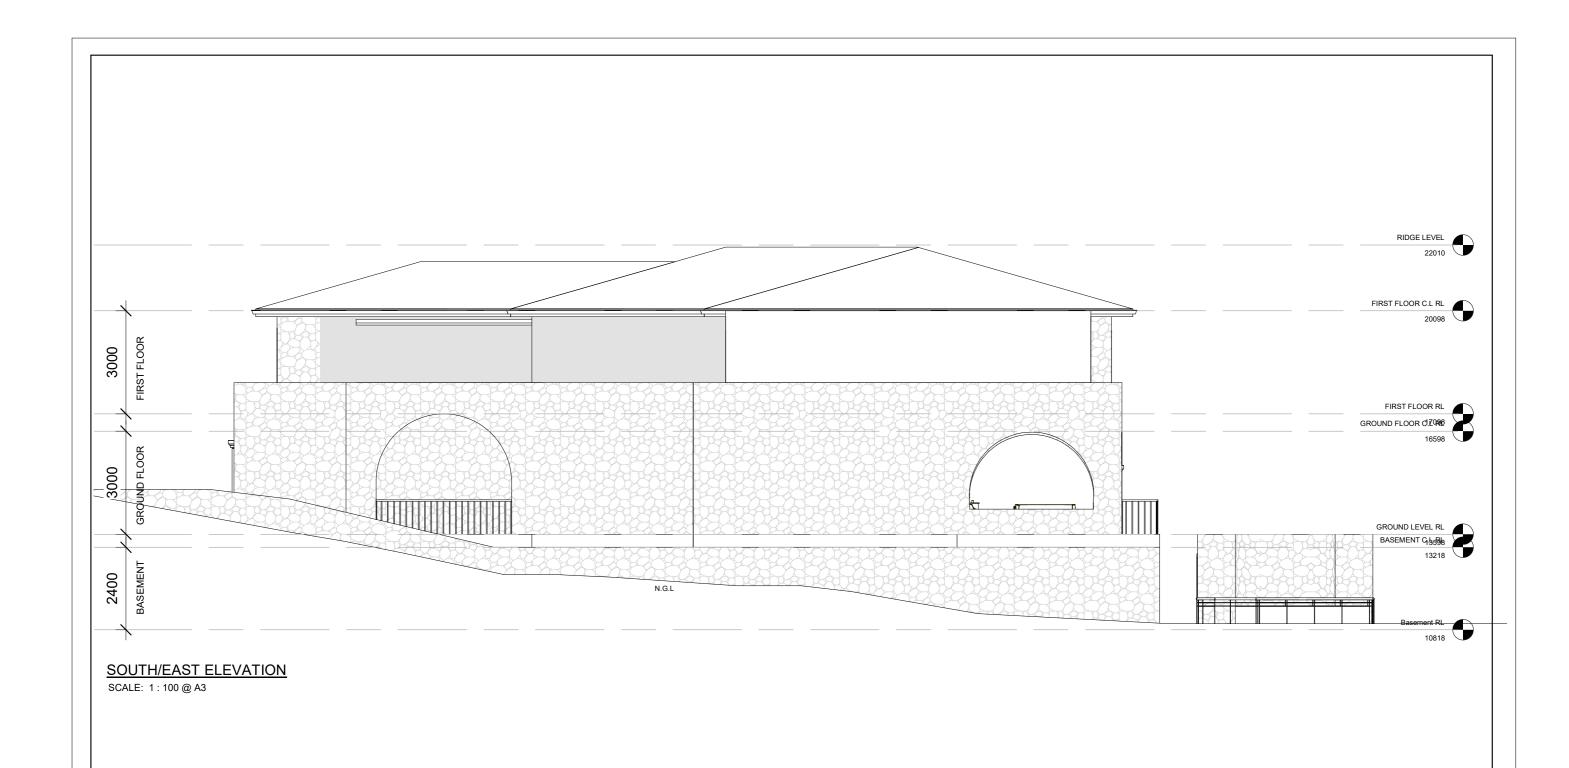

## **NORTH/EAST ELEVATION**

SCALE: 1:100@A3

**Drawing Disclaimer** 

**CIVIL WORX DESIGN** 

Ph: (263) 772 298 916

E: mrscjoe@gmail.com

17964 Zengeza 4, Chitungwiza, Zimbabwe

# ISSUED FOR CLIENT REVIEW

SOUTH/EAST ELEVATION

JODIE CARTER
HSE FIVERR

| Project number | 2125                |            |      |         |
|----------------|---------------------|------------|------|---------|
| Date           | Issue Date          |            | A202 |         |
| Drawn by       | SHINGIRAI COSTA JOE |            |      |         |
| Checked by     | SHINGIRAI COSTA JOE | Scale @ A3 |      | 1 : 100 |