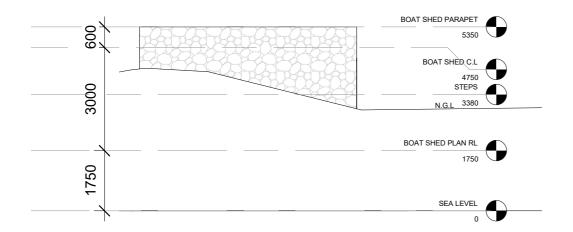

# ISSUED FOR CLIENT REVIEW

**JODIE CARTER** BOAT SHED ELEVATIONS

**HSE FIVERR** 

| Project number | 2125                |            |  |       |
|----------------|---------------------|------------|--|-------|
| Date           | Issue Date          | A204       |  |       |
| Drawn by       | SHINGIRAI COSTA JOE |            |  |       |
| Checked by     | SHINGIRAI COSTA JOE | Scale @ A3 |  | 1:100 |

Section A-A
SCALE: 1:100 @ A3

**Drawing Disclaimer** 

ALL DRAWINGS AND SPECIFICATIONS ARE THE SOLE PROPERTY OF JODIE CARTER DESIGN PTY. LTD (JCD). WORK PERFORMED MUST BE DONE SO WITH JCD SUPERVISION. CONTRACTOR, BUILDER AND OTHER TRADESIGN AND THE TRADESIGN AND CONFIRM ALL DIMENSIONS AND SITE CONDITIONS INDEPENDENTLY BEFORE PROCEEDING WITH WORK. ANY DISCREPENCY OR MODICIATION MUST BE REPORTED TO JCD IN WITHINS, PRIOR TO