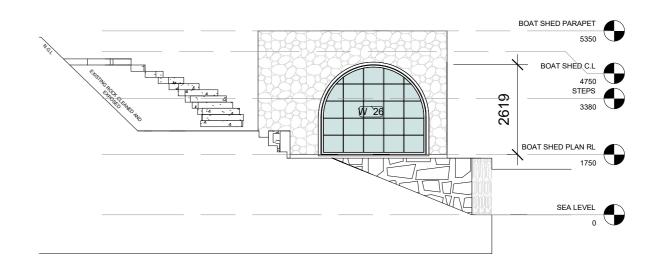

# ISSUED FOR CLIENT REVIEW

**JODIE CARTER** BOAT SHED ELEVATIONS

**HSE FIVERR** 

| Project number | 2125                |            |  |       |
|----------------|---------------------|------------|--|-------|
| Date           | Issue Date          | A204       |  |       |
| Drawn by       | SHINGIRAI COSTA JOE |            |  |       |
| Checked by     | SHINGIRAI COSTA JOE | Scale @ A3 |  | 1:100 |

Section A-A
SCALE: 1:100 @ A3

**Drawing Disclaimer** 

ALL DRAWINGS AND SPECIFICATIONS ARE THE SOLE PROPERTY OF JODIE CARTER DESIGN PTY. LTD (JCD). WORK PERFORMED MUST BE DONE SO WITH JCD SUPERVISION. CONTRACTOR, BUILDER AND OTHER TRADESIGN AND THE TRADESIGN AND CONFIRM ALL DIMENSIONS AND SITE CONDITIONS INDEPENDENTLY BEFORE PROCEEDING WITH WORK. ANY DISCREPENCY OR MODICIATION MUST BE REPORTED TO JCD IN WITHINS, PRIOR TO