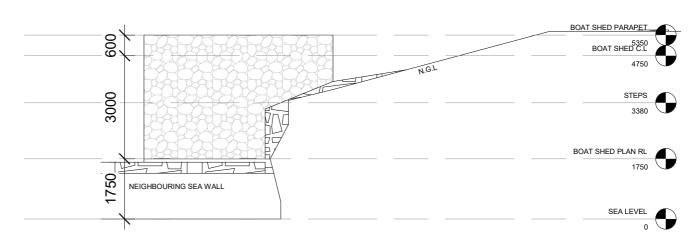

# ISSUED FOR CLIENT REVIEW

**JODIE CARTER** BOAT SHED ELEVATIONS

**HSE FIVERR** 

| Project number | 2125                |            |  |       |
|----------------|---------------------|------------|--|-------|
| Date           | Issue Date          | A204       |  |       |
| Drawn by       | SHINGIRAI COSTA JOE |            |  |       |
| Checked by     | SHINGIRAI COSTA JOE | Scale @ A3 |  | 1:100 |