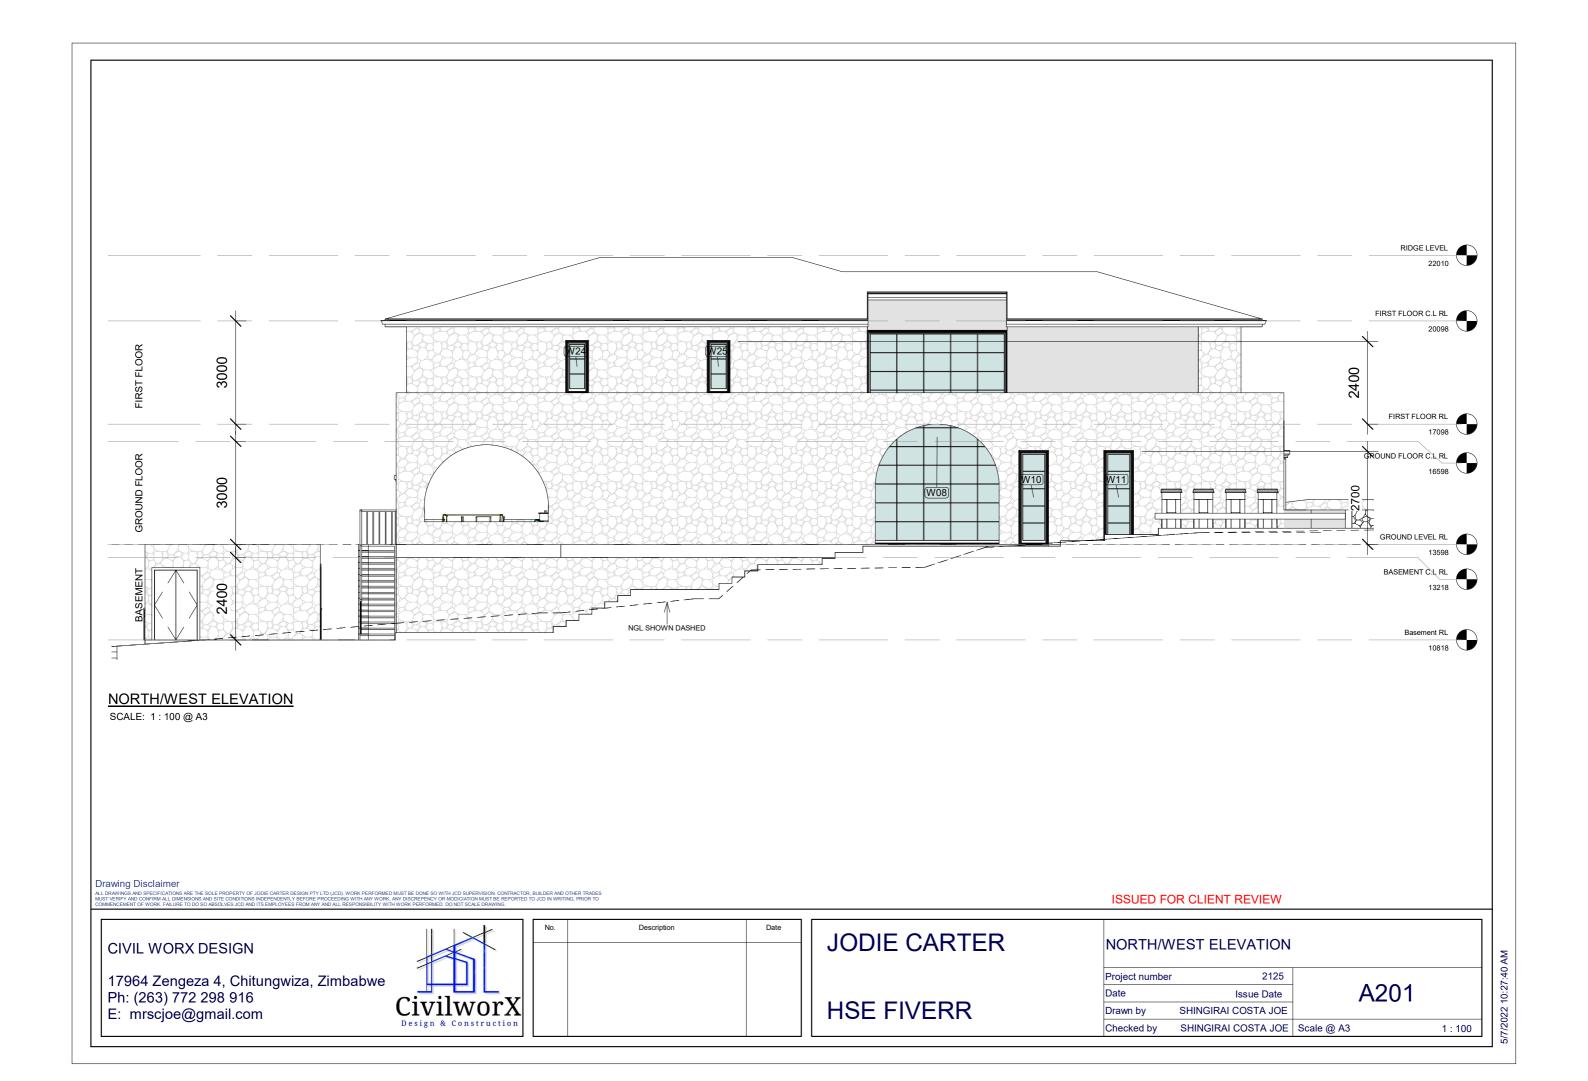

## **NORTH/EAST ELEVATION**

SCALE: 1:100@A3

**Drawing Disclaimer** 

**CIVIL WORX DESIGN** 

Ph: (263) 772 298 916

E: mrscjoe@gmail.com

17964 Zengeza 4, Chitungwiza, Zimbabwe

#### ISSUED FOR CLIENT REVIEW

| NORTH/E/       | AST ELEVATION       |            |      |         |
|----------------|---------------------|------------|------|---------|
| Project number | 2125                |            |      |         |
| Date           | Issue Date          |            | A200 |         |
| Drawn by       | SHINGIRAI COSTA JOE |            |      |         |
| Checked by     | SHINGIRAL COSTA JOE | Scale @ A3 |      | 1 · 100 |