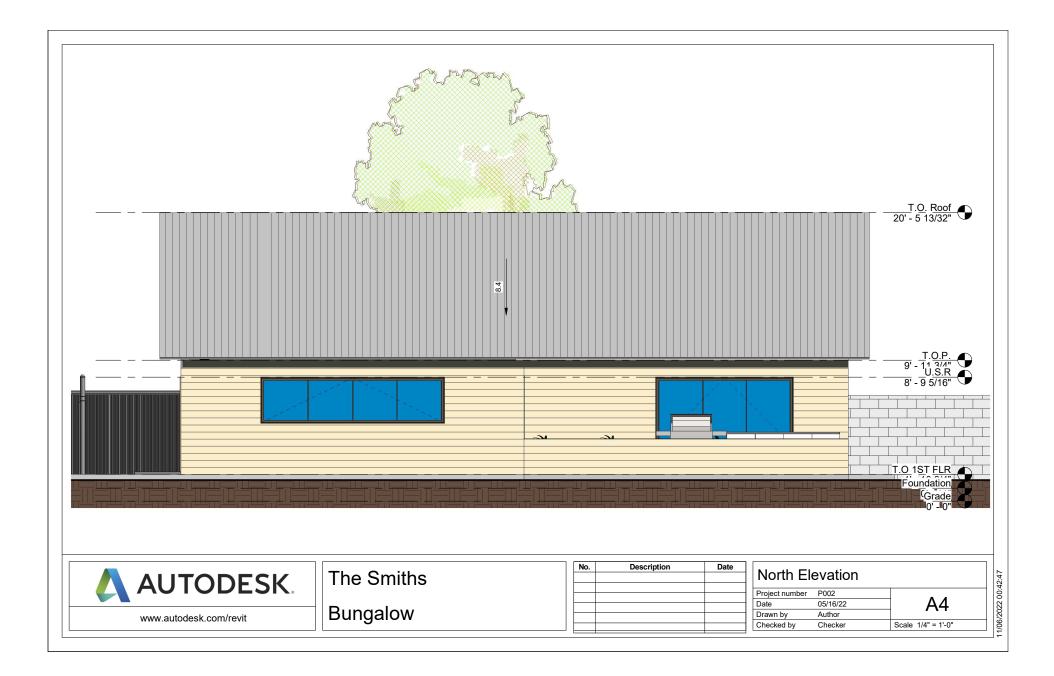

## Welcome To The Smiths Proposed Renovation

|                 | Sheets List      |                 | Sheets List               |         |                                 |             |      |                |                   |    |  |
|-----------------|------------------|-----------------|---------------------------|---------|---------------------------------|-------------|------|----------------|-------------------|----|--|
| Sheet<br>Number | Sheet Name       | Sheet<br>Number | Sheet Name                | VII / W | $\langle \gamma \gamma \rangle$ |             |      |                |                   |    |  |
| A1              | Basement Plan    |                 | West Elevation            |         | 23                              |             |      |                |                   |    |  |
| A2              | First Floor Plan |                 | Building Section          |         | mp                              |             |      |                |                   |    |  |
| A3              | Roof Plan        |                 | Interior 3D Kitchen       |         | + 42                            |             |      |                | -                 |    |  |
| A4              | North Elevation  |                 | Interior 3D Living Room 1 |         | 2 AV                            |             |      |                | COSO S AND        |    |  |
| A5              | South Elevation  |                 | 3Ds                       | A A     | 75                              |             |      |                | A STATE A STATE A |    |  |
| A6              | East Elevation   | A13             | Site Plan                 |         | LY.                             |             |      | A Case         |                   |    |  |
|                 | BACKYARD PATIO   |                 |                           |         | A Contraction                   |             |      |                |                   |    |  |
|                 | Master Bedroom   |                 |                           |         |                                 | Description |      |                |                   |    |  |
|                 | Master Bedroom   |                 |                           |         | No.                             | Description | Date | Cover S        |                   |    |  |
|                 | Master Bedroom   |                 |                           |         |                                 | Description |      | Project number | P002              |    |  |
|                 | Master Bedroom   |                 |                           |         |                                 | Description |      | 1              |                   | A0 |  |