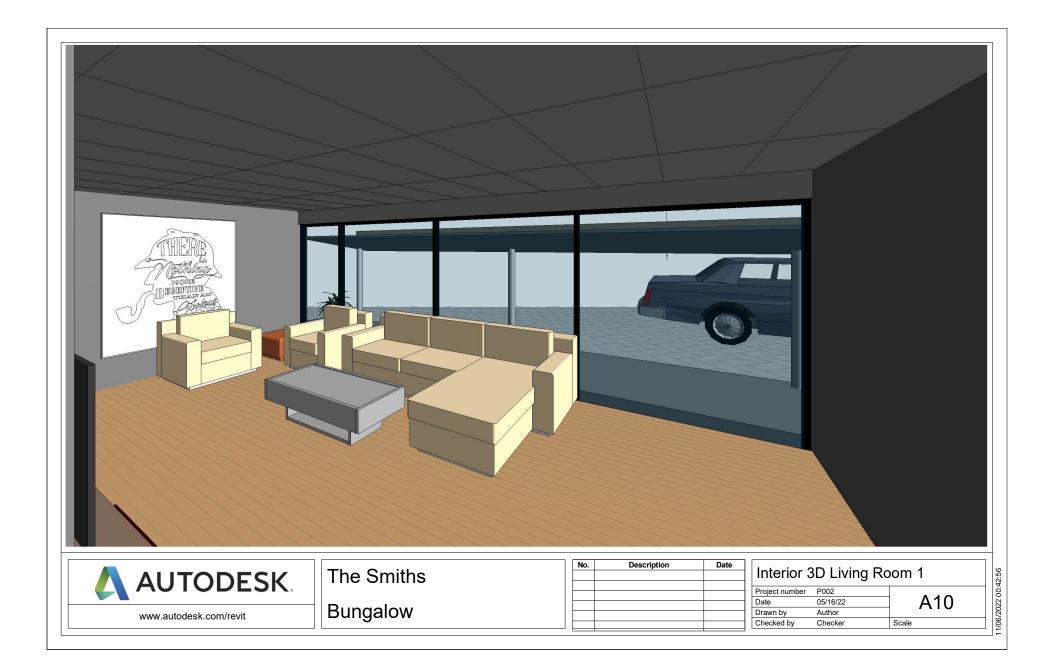

## Welcome To The Smiths Proposed Renovation

|                 | Sheets List      |                 | Sheets List               |         |                                 |             |      |                |                   |    |  |
|-----------------|------------------|-----------------|---------------------------|---------|---------------------------------|-------------|------|----------------|-------------------|----|--|
| Sheet<br>Number | Sheet Name       | Sheet<br>Number | Sheet Name                | VII / W | $\langle \gamma \gamma \rangle$ |             |      |                |                   |    |  |
| A1              | Basement Plan    |                 | West Elevation            |         | 23                              |             |      |                |                   |    |  |
| A2              | First Floor Plan |                 | Building Section          |         | mp                              |             |      |                |                   |    |  |
| A3              | Roof Plan        |                 | Interior 3D Kitchen       |         | + 42                            |             |      |                | -                 |    |  |
| A4              | North Elevation  |                 | Interior 3D Living Room 1 |         | 2 AV                            |             |      |                | COSO S AND        |    |  |
| A5              | South Elevation  |                 | 3Ds                       | A A     | 75                              |             |      |                | A STATE A STATE A |    |  |
| A6              | East Elevation   | A13             | Site Plan                 |         | LY.                             |             |      | A Case         |                   |    |  |
|                 | BACKYARD PATIO   |                 |                           |         | A Contraction                   |             |      |                |                   |    |  |
|                 | Master Bedroom   |                 |                           |         |                                 | Description |      |                |                   |    |  |
|                 | Master Bedroom   |                 |                           |         | No.                             | Description | Date | Cover S        |                   |    |  |
|                 | Master Bedroom   |                 |                           |         |                                 | Description |      | Project number | P002              |    |  |
|                 | Master Bedroom   |                 |                           |         |                                 | Description |      | 1              |                   | A0 |  |