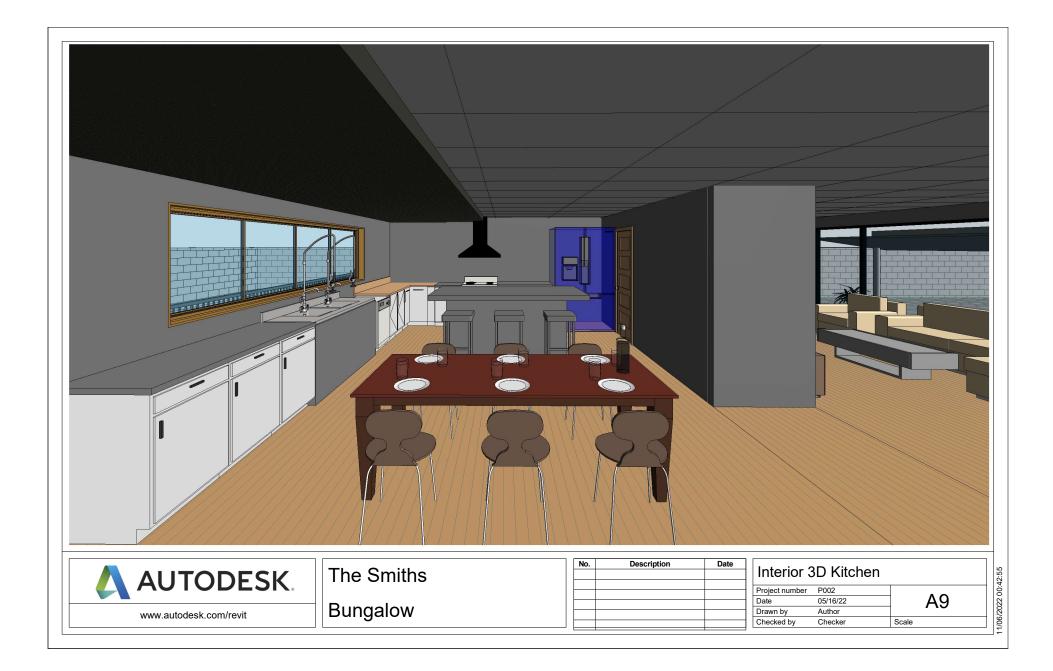

## Welcome To The Smiths Proposed Renovation

|                 | Sheets List      |                 | Sheets List               |         |                                 |             |      |                |                   |    |  |
|-----------------|------------------|-----------------|---------------------------|---------|---------------------------------|-------------|------|----------------|-------------------|----|--|
| Sheet<br>Number | Sheet Name       | Sheet<br>Number | Sheet Name                | VII / W | $\langle \gamma \gamma \rangle$ |             |      |                |                   |    |  |
| A1              | Basement Plan    |                 | West Elevation            |         | 23                              |             |      |                |                   |    |  |
| A2              | First Floor Plan |                 | Building Section          |         | mp                              |             |      |                |                   |    |  |
| A3              | Roof Plan        |                 | Interior 3D Kitchen       |         | + 42                            |             |      |                | -                 |    |  |
| A4              | North Elevation  |                 | Interior 3D Living Room 1 |         | 2 AV                            |             |      |                | COSO S AND        |    |  |
| A5              | South Elevation  |                 | 3Ds                       | A A     | 75                              |             |      |                | A STATE A STATE A |    |  |
| A6              | East Elevation   | A13             | Site Plan                 |         | LY.                             |             |      | A Case         |                   |    |  |
|                 | BACKYARD PATIO   |                 |                           |         | A Contraction                   |             |      |                |                   |    |  |
|                 | Master Bedroom   |                 |                           |         |                                 | Description |      |                |                   |    |  |
|                 | Master Bedroom   |                 |                           |         | No.                             | Description | Date | Cover S        |                   |    |  |
|                 | Master Bedroom   |                 |                           |         |                                 | Description |      | Project number | P002              |    |  |
|                 | Master Bedroom   |                 |                           |         |                                 | Description |      | 1              |                   | A0 |  |