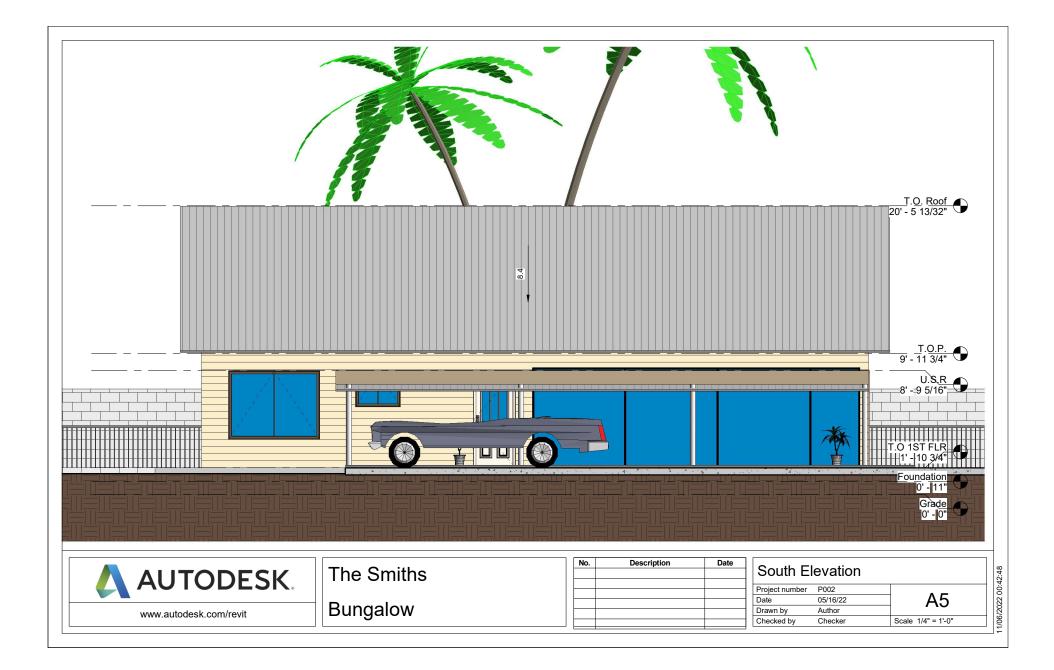

## Welcome To The Smiths Proposed Renovation

|                 | Sheets List      |                 | Sheets List               |         |                                 |             |      |                |                   |    |  |
|-----------------|------------------|-----------------|---------------------------|---------|---------------------------------|-------------|------|----------------|-------------------|----|--|
| Sheet<br>Number | Sheet Name       | Sheet<br>Number | Sheet Name                | VII / W | $\langle \gamma \gamma \rangle$ |             |      |                |                   |    |  |
| A1              | Basement Plan    |                 | West Elevation            |         | 23                              |             |      |                |                   |    |  |
| A2              | First Floor Plan |                 | Building Section          |         | mp                              |             |      |                |                   |    |  |
| A3              | Roof Plan        |                 | Interior 3D Kitchen       |         | + 42                            |             |      |                | -                 |    |  |
| A4              | North Elevation  |                 | Interior 3D Living Room 1 |         | 2 AV                            |             |      |                | COSO S AND        |    |  |
| A5              | South Elevation  |                 | 3Ds                       | A A     | 75                              |             |      |                | A STATE A STATE A |    |  |
| A6              | East Elevation   | A13             | Site Plan                 |         | LY.                             |             |      | A Case         |                   |    |  |
|                 | BACKYARD PATIO   |                 |                           |         | A Contraction                   |             |      |                |                   |    |  |
|                 | Master Bedroom   |                 |                           |         |                                 | Description |      |                |                   |    |  |
|                 | Master Bedroom   |                 |                           |         | No.                             | Description | Date | Cover S        |                   |    |  |
|                 | Master Bedroom   |                 |                           |         |                                 | Description |      | Project number | P002              |    |  |
|                 | Master Bedroom   |                 |                           |         |                                 | Description |      | 1              |                   | A0 |  |