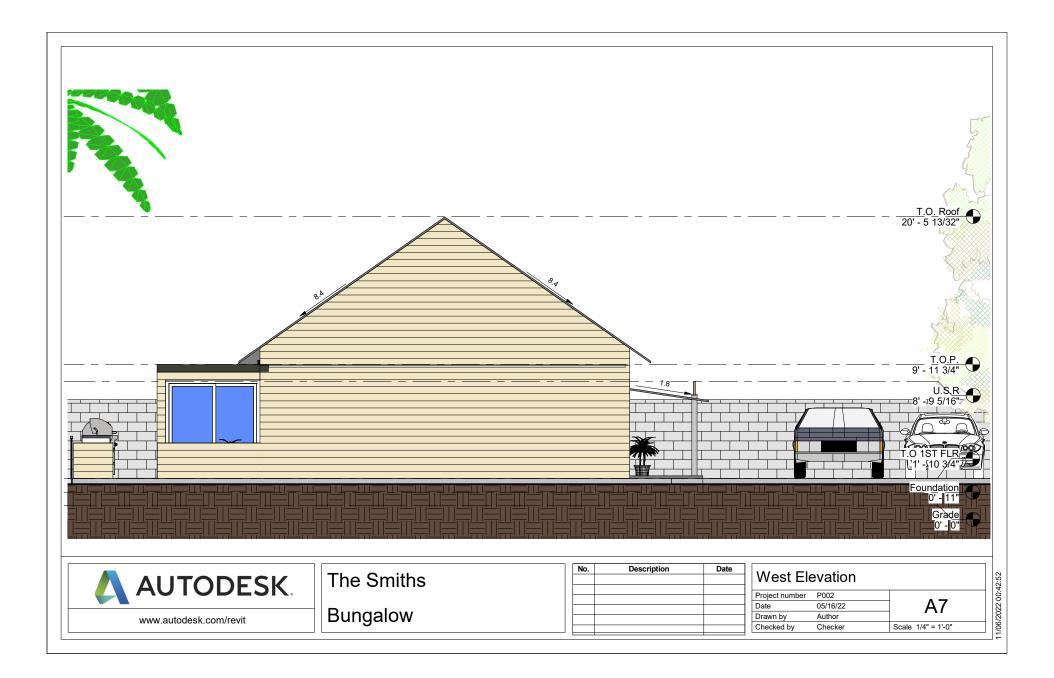

## Welcome To The Smiths Proposed Renovation

|                 | Sheets List      |                 | Sheets List               |         |                                 |             |      |                |                   |    |  |
|-----------------|------------------|-----------------|---------------------------|---------|---------------------------------|-------------|------|----------------|-------------------|----|--|
| Sheet<br>Number | Sheet Name       | Sheet<br>Number | Sheet Name                | VII / W | $\langle \gamma \gamma \rangle$ |             |      |                |                   |    |  |
| A1              | Basement Plan    |                 | West Elevation            |         | 23                              |             |      |                |                   |    |  |
| A2              | First Floor Plan |                 | Building Section          |         | mp                              |             |      |                |                   |    |  |
| A3              | Roof Plan        |                 | Interior 3D Kitchen       |         | + 42                            |             |      |                | -                 |    |  |
| A4              | North Elevation  |                 | Interior 3D Living Room 1 |         | 2 AV                            |             |      |                | COSO S AND        |    |  |
| A5              | South Elevation  |                 | 3Ds                       | A A     | 75                              |             |      |                | A STATE A STATE A |    |  |
| A6              | East Elevation   | A13             | Site Plan                 |         | LY.                             |             |      | A Case         |                   |    |  |
|                 | BACKYARD PATIO   |                 |                           |         | A Contraction                   |             |      |                |                   |    |  |
|                 | Master Bedroom   |                 |                           |         |                                 | Description |      |                |                   |    |  |
|                 | Master Bedroom   |                 |                           |         | No.                             | Description | Date | Cover S        |                   |    |  |
|                 | Master Bedroom   |                 |                           |         |                                 | Description |      | Project number | P002              |    |  |
|                 | Master Bedroom   |                 |                           |         |                                 | Description |      | 1              |                   | A0 |  |