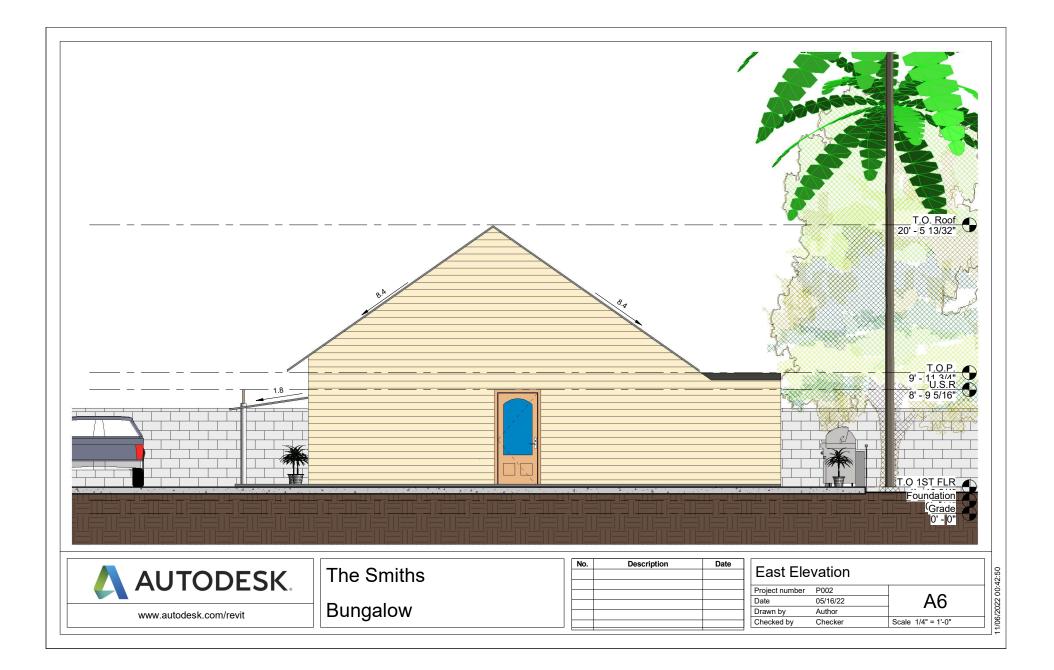

## Welcome To The Smiths Proposed Renovation

|                 | Sheets List      |                 | Sheets List               |         |                                 |             |      |                |                   |    |  |
|-----------------|------------------|-----------------|---------------------------|---------|---------------------------------|-------------|------|----------------|-------------------|----|--|
| Sheet<br>Number | Sheet Name       | Sheet<br>Number | Sheet Name                | VII / W | $\langle \gamma \gamma \rangle$ |             |      |                |                   |    |  |
| A1              | Basement Plan    |                 | West Elevation            |         | 23                              |             |      |                |                   |    |  |
| A2              | First Floor Plan |                 | Building Section          |         | mp                              |             |      |                |                   |    |  |
| A3              | Roof Plan        |                 | Interior 3D Kitchen       |         | + 42                            |             |      |                | -                 |    |  |
| A4              | North Elevation  |                 | Interior 3D Living Room 1 |         | 2 AV                            |             |      |                | COSO S AND        |    |  |
| A5              | South Elevation  |                 | 3Ds                       | A A     | 75                              |             |      |                | A STATE A STATE A |    |  |
| A6              | East Elevation   | A13             | Site Plan                 |         | LY.                             |             |      | A Case         |                   |    |  |
|                 | BACKYARD PATIO   |                 |                           |         | A Contraction                   |             |      |                |                   |    |  |
|                 | Master Bedroom   |                 |                           |         |                                 | Description |      |                |                   |    |  |
|                 | Master Bedroom   |                 |                           |         | No.                             | Description | Date | Cover S        |                   |    |  |
|                 | Master Bedroom   |                 |                           |         |                                 | Description |      | Project number | P002              |    |  |
|                 | Master Bedroom   |                 |                           |         |                                 | Description |      | 1              |                   | A0 |  |