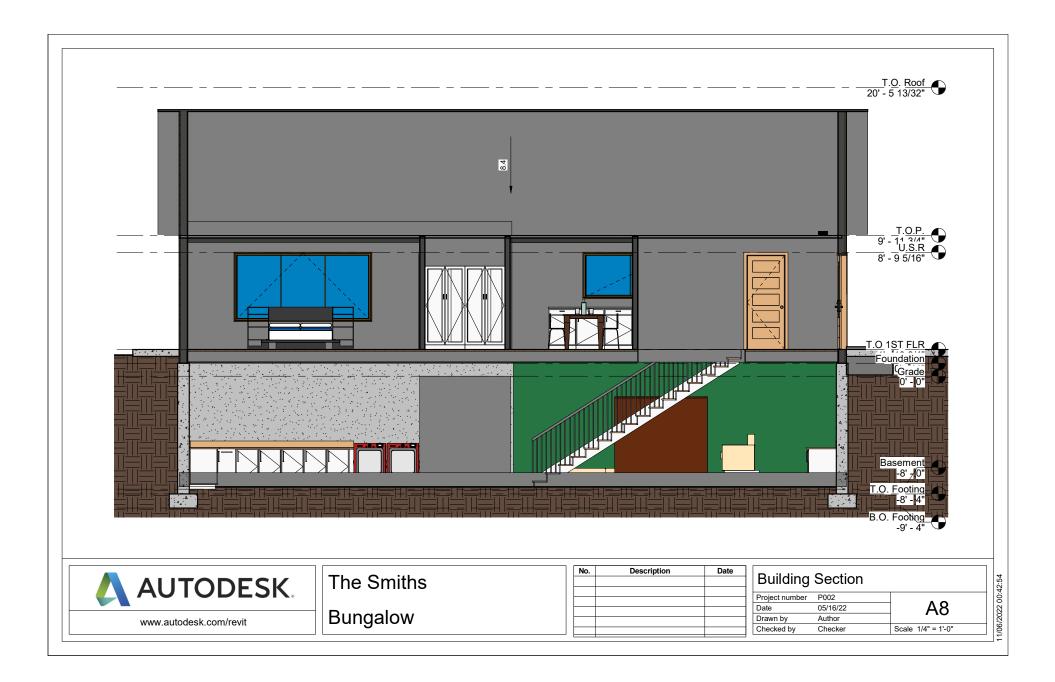

## Welcome To The Smiths Proposed Renovation

|                 | Sheets List      |                 | Sheets List               |         |                                 |             |      |                |                   |    |  |
|-----------------|------------------|-----------------|---------------------------|---------|---------------------------------|-------------|------|----------------|-------------------|----|--|
| Sheet<br>Number | Sheet Name       | Sheet<br>Number | Sheet Name                | VII / W | $\langle \gamma \gamma \rangle$ |             |      |                |                   |    |  |
| A1              | Basement Plan    |                 | West Elevation            |         | 23                              |             |      |                |                   |    |  |
| A2              | First Floor Plan |                 | Building Section          |         | mp                              |             |      |                |                   |    |  |
| A3              | Roof Plan        |                 | Interior 3D Kitchen       |         | + 42                            |             |      |                | -                 |    |  |
| A4              | North Elevation  |                 | Interior 3D Living Room 1 |         | 2 AV                            |             |      |                | COSO S AND        |    |  |
| A5              | South Elevation  |                 | 3Ds                       | A A     | 75                              |             |      |                | A STATE A STATE A |    |  |
| A6              | East Elevation   | A13             | Site Plan                 |         | LY.                             |             |      | A Case         |                   |    |  |
|                 | BACKYARD PATIO   |                 |                           |         | A Contraction                   |             |      |                |                   |    |  |
|                 | Master Bedroom   |                 |                           |         |                                 | Description |      |                |                   |    |  |
|                 | Master Bedroom   |                 |                           |         | No.                             | Description | Date | Cover S        |                   |    |  |
|                 | Master Bedroom   |                 |                           |         |                                 | Description |      | Project number | P002              |    |  |
|                 | Master Bedroom   |                 |                           |         |                                 | Description |      | 1              |                   | A0 |  |