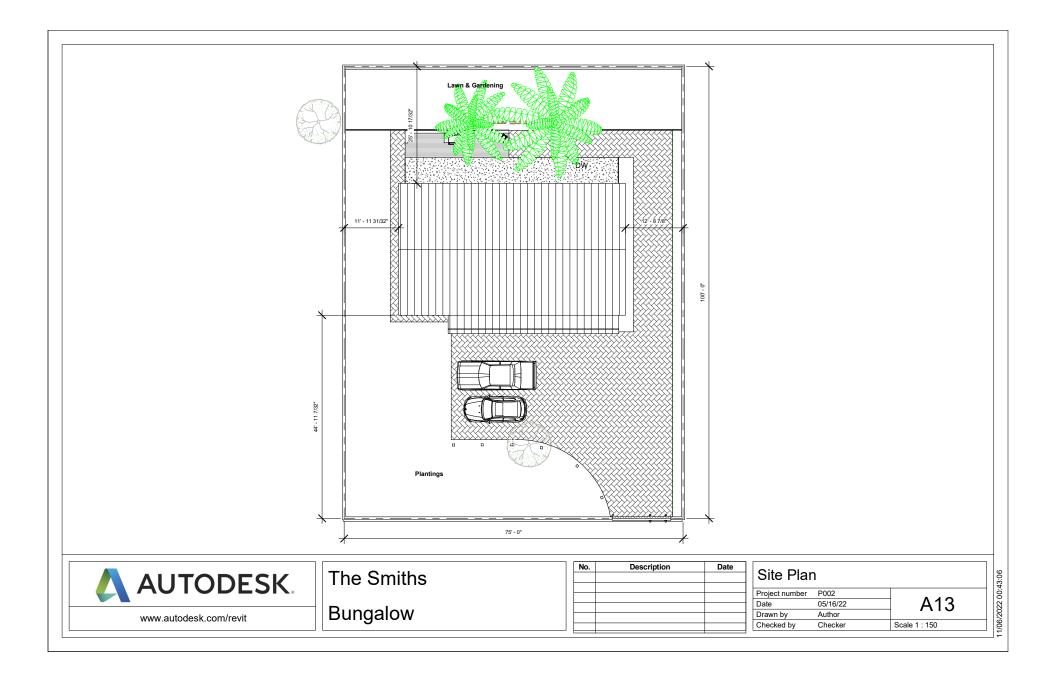

## Welcome To The Smiths Proposed Renovation

|                 | Sheets List      |                 | Sheets List               |         |                                 |             |      |                |                   |    |  |
|-----------------|------------------|-----------------|---------------------------|---------|---------------------------------|-------------|------|----------------|-------------------|----|--|
| Sheet<br>Number | Sheet Name       | Sheet<br>Number | Sheet Name                | VII / W | $\langle \gamma \gamma \rangle$ |             |      |                |                   |    |  |
| A1              | Basement Plan    |                 | West Elevation            |         | 23                              |             |      |                |                   |    |  |
| A2              | First Floor Plan |                 | Building Section          |         | mp                              |             |      |                |                   |    |  |
| A3              | Roof Plan        |                 | Interior 3D Kitchen       |         | + 42                            |             |      |                | -                 |    |  |
| A4              | North Elevation  |                 | Interior 3D Living Room 1 |         | 2 AV                            |             |      |                | COSO S AND        |    |  |
| A5              | South Elevation  |                 | 3Ds                       | A A     | 75                              |             |      |                | A STATE A STATE A |    |  |
| A6              | East Elevation   | A13             | Site Plan                 |         | LY.                             |             |      | A Case         |                   |    |  |
|                 | BACKYARD PATIO   |                 |                           |         | A Contraction                   |             |      |                |                   |    |  |
|                 | Master Bedroom   |                 |                           |         |                                 | Description |      |                |                   |    |  |
|                 | Master Bedroom   |                 |                           |         | No.                             | Description | Date | Cover S        |                   |    |  |
|                 | Master Bedroom   |                 |                           |         |                                 | Description |      | Project number | P002              |    |  |
|                 | Master Bedroom   |                 |                           |         |                                 | Description |      | 1              |                   | A0 |  |