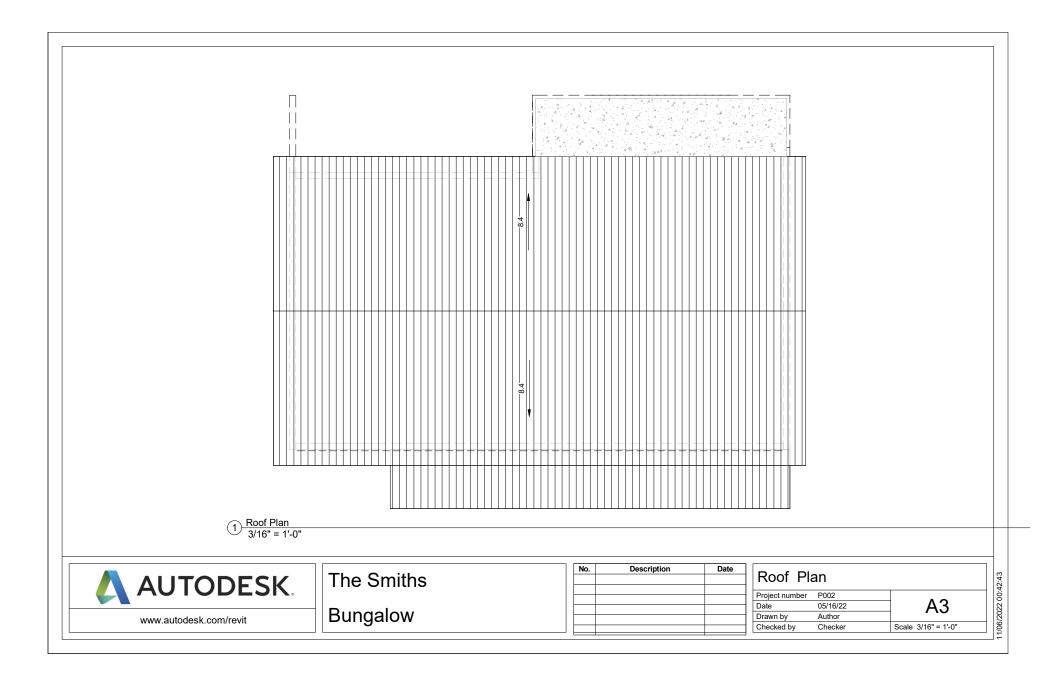

## Welcome To The Smiths Proposed Renovation

|                 | Sheets List      |                 | Sheets List               |         |                                 |             |      |                |                   |    |  |
|-----------------|------------------|-----------------|---------------------------|---------|---------------------------------|-------------|------|----------------|-------------------|----|--|
| Sheet<br>Number | Sheet Name       | Sheet<br>Number | Sheet Name                | VII / W | $\langle \gamma \gamma \rangle$ |             |      |                |                   |    |  |
| A1              | Basement Plan    |                 | West Elevation            |         | 23                              |             |      |                |                   |    |  |
| A2              | First Floor Plan |                 | Building Section          |         | mp                              |             |      |                |                   |    |  |
| A3              | Roof Plan        |                 | Interior 3D Kitchen       |         | + 42                            |             |      |                | -                 |    |  |
| A4              | North Elevation  |                 | Interior 3D Living Room 1 |         | 2 AV                            |             |      |                | COSO S AND        |    |  |
| A5              | South Elevation  |                 | 3Ds                       | A A     | 75                              |             |      |                | A STATE A STATE A |    |  |
| A6              | East Elevation   | A13             | Site Plan                 |         | LY.                             |             |      | A Case         |                   |    |  |
|                 | BACKYARD PATIO   |                 |                           |         | A Contraction                   |             |      |                |                   |    |  |
|                 | Master Bedroom   |                 |                           |         |                                 | Description |      |                |                   |    |  |
|                 | Master Bedroom   |                 |                           |         | No.                             | Description | Date | Cover S        |                   |    |  |
|                 | Master Bedroom   |                 |                           |         |                                 | Description |      | Project number | P002              |    |  |
|                 | Master Bedroom   |                 |                           |         |                                 | Description |      | 1              |                   | A0 |  |