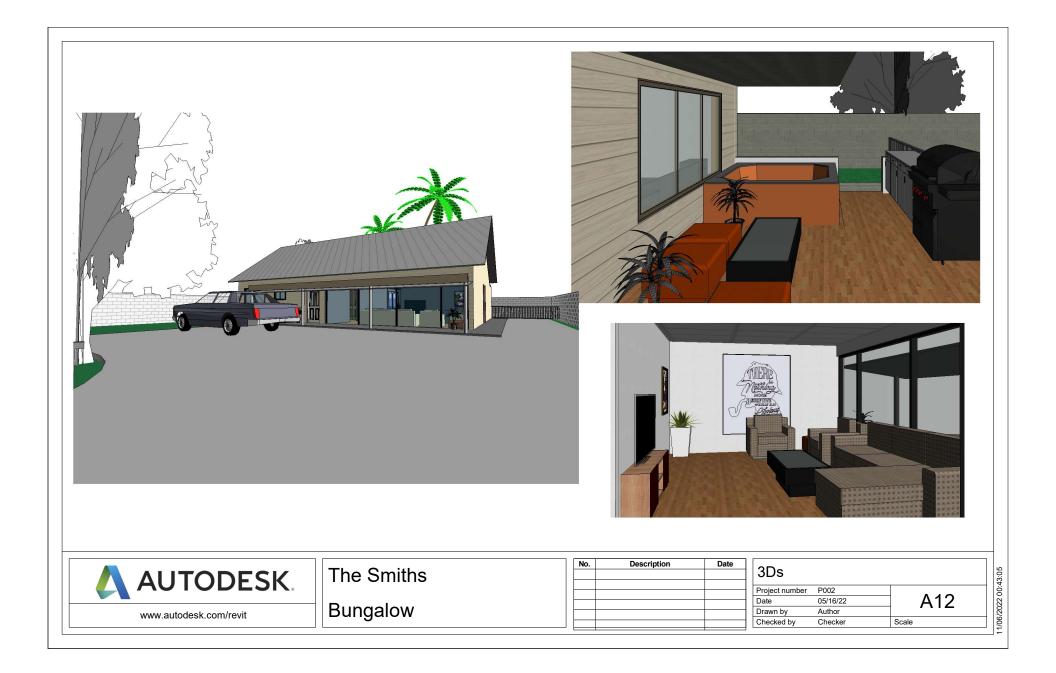

## Welcome To The Smiths Proposed Renovation

|                 | Sheets List      |                 | Sheets List               |         |                                 |             |      |                |                   |    |  |
|-----------------|------------------|-----------------|---------------------------|---------|---------------------------------|-------------|------|----------------|-------------------|----|--|
| Sheet<br>Number | Sheet Name       | Sheet<br>Number | Sheet Name                | VII / W | $\langle \gamma \gamma \rangle$ |             |      |                |                   |    |  |
| A1              | Basement Plan    |                 | West Elevation            |         | 23                              |             |      |                |                   |    |  |
| A2              | First Floor Plan |                 | Building Section          |         | mp                              |             |      |                |                   |    |  |
| A3              | Roof Plan        |                 | Interior 3D Kitchen       |         | + 42                            |             |      |                | -                 |    |  |
| A4              | North Elevation  |                 | Interior 3D Living Room 1 |         | 2 AV                            |             |      |                | COSO S AND        |    |  |
| A5              | South Elevation  |                 | 3Ds                       | A A     | 75                              |             |      |                | A STATE A STATE A |    |  |
| A6              | East Elevation   | A13             | Site Plan                 |         | LY.                             |             |      | A Case         |                   |    |  |
|                 | BACKYARD PATIO   |                 |                           |         | A Contraction                   |             |      |                |                   |    |  |
|                 | Master Bedroom   |                 |                           |         |                                 | Description |      |                |                   |    |  |
|                 | Master Bedroom   |                 |                           |         | No.                             | Description | Date | Cover S        |                   |    |  |
|                 | Master Bedroom   |                 |                           |         |                                 | Description |      | Project number | P002              |    |  |
|                 | Master Bedroom   |                 |                           |         |                                 | Description |      | 1              |                   | A0 |  |