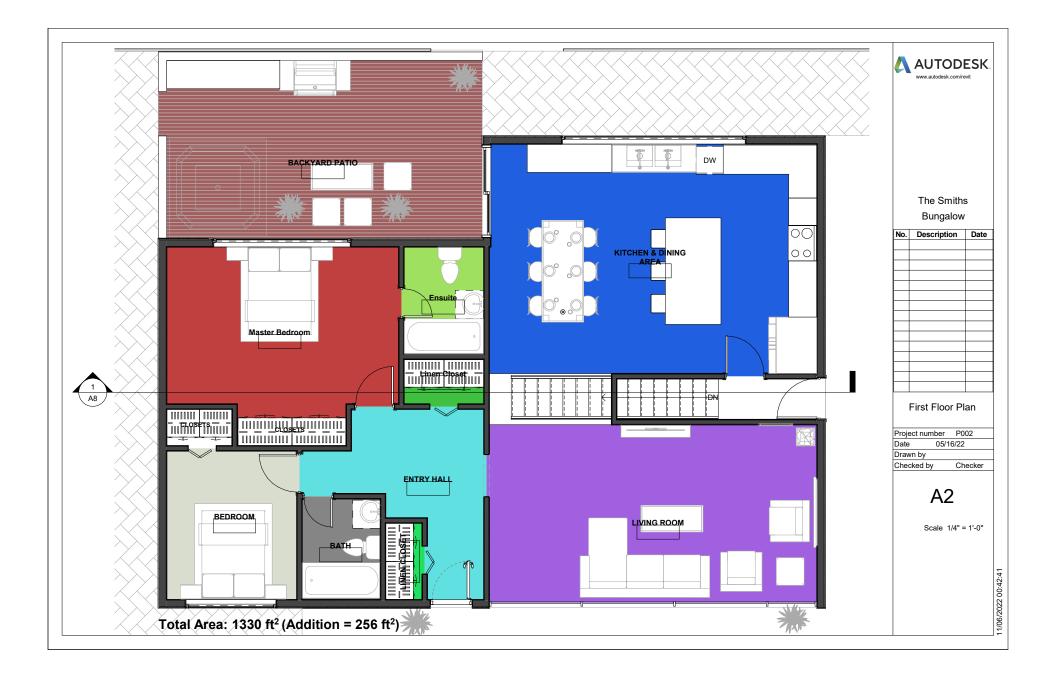

## Welcome To The Smiths Proposed Renovation

|                 | Sheets List      |                 | Sheets List               |         |                                 |             |      |                |                   |    |  |
|-----------------|------------------|-----------------|---------------------------|---------|---------------------------------|-------------|------|----------------|-------------------|----|--|
| Sheet<br>Number | Sheet Name       | Sheet<br>Number | Sheet Name                | VII / W | $\langle \gamma \gamma \rangle$ |             |      |                |                   |    |  |
| A1              | Basement Plan    |                 | West Elevation            |         | 23                              |             |      |                |                   |    |  |
| A2              | First Floor Plan |                 | Building Section          |         | mp                              |             |      |                |                   |    |  |
| A3              | Roof Plan        |                 | Interior 3D Kitchen       |         | + 42                            |             |      |                | -                 |    |  |
| A4              | North Elevation  |                 | Interior 3D Living Room 1 |         | 2 AV                            |             |      |                | COSO S AND        |    |  |
| A5              | South Elevation  |                 | 3Ds                       | A A     | 75                              |             |      |                | A STATE A STATE A |    |  |
| A6              | East Elevation   | A13             | Site Plan                 |         | LY.                             |             |      | A Case         |                   |    |  |
|                 | BACKYARD PATIO   |                 |                           |         | A Contraction                   |             |      |                |                   |    |  |
|                 | Master Bedroom   |                 |                           |         |                                 | Description |      |                |                   |    |  |
|                 | Master Bedroom   |                 |                           |         | No.                             | Description | Date | Cover S        |                   |    |  |
|                 | Master Bedroom   |                 |                           |         |                                 | Description |      | Project number | P002              |    |  |
|                 | Master Bedroom   |                 |                           |         |                                 | Description |      | 1              |                   | A0 |  |