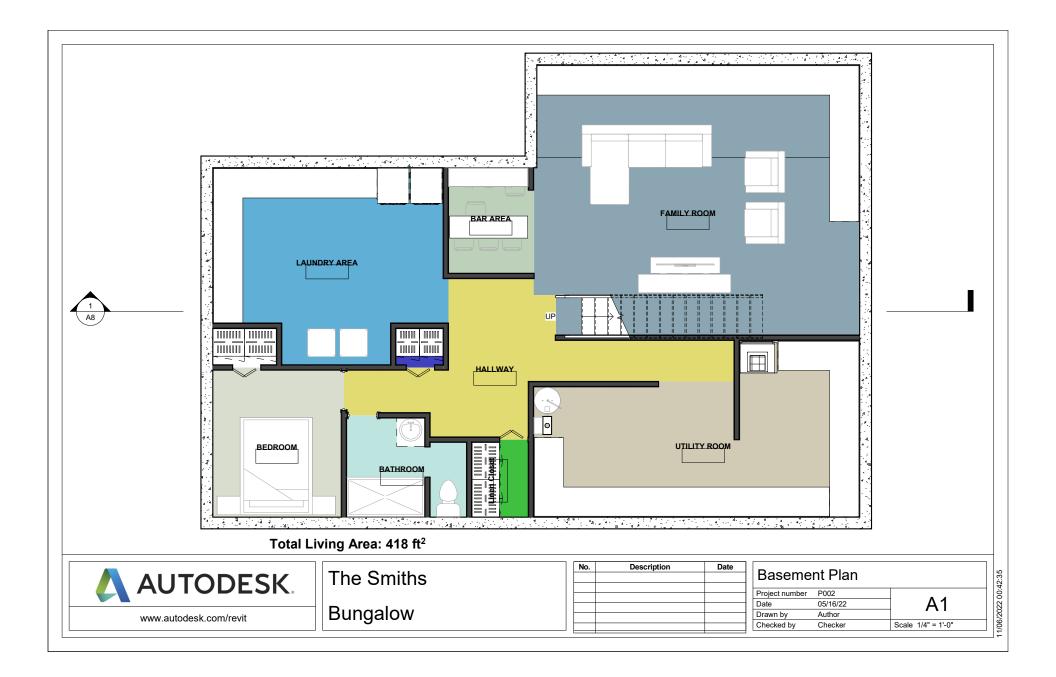

## Welcome To The Smiths Proposed Renovation

|                 | Sheets List      |                 | Sheets List               |         |                                 |             |      |                |                   |    |  |
|-----------------|------------------|-----------------|---------------------------|---------|---------------------------------|-------------|------|----------------|-------------------|----|--|
| Sheet<br>Number | Sheet Name       | Sheet<br>Number | Sheet Name                | VII / W | $\langle \gamma \gamma \rangle$ |             |      |                |                   |    |  |
| A1              | Basement Plan    |                 | West Elevation            |         | 23                              |             |      |                |                   |    |  |
| A2              | First Floor Plan |                 | Building Section          |         | mp                              |             |      |                |                   |    |  |
| A3              | Roof Plan        |                 | Interior 3D Kitchen       |         | + 42                            |             |      |                | -                 |    |  |
| A4              | North Elevation  |                 | Interior 3D Living Room 1 |         | 2 AV                            |             |      |                | COSO S AND        |    |  |
| A5              | South Elevation  |                 | 3Ds                       | A A     | 75                              |             |      |                | A STATE A STATE A |    |  |
| A6              | East Elevation   | A13             | Site Plan                 |         | LY.                             |             |      | A Case         |                   |    |  |
|                 | BACKYARD PATIO   |                 |                           |         | A Contraction                   |             |      |                |                   |    |  |
|                 | Master Bedroom   |                 |                           |         |                                 | Description |      |                |                   |    |  |
|                 | Master Bedroom   |                 |                           |         | No.                             | Description | Date | Cover S        |                   |    |  |
|                 | Master Bedroom   |                 |                           |         |                                 | Description |      | Project number | P002              |    |  |
|                 | Master Bedroom   |                 |                           |         |                                 | Description |      | 1              |                   | A0 |  |