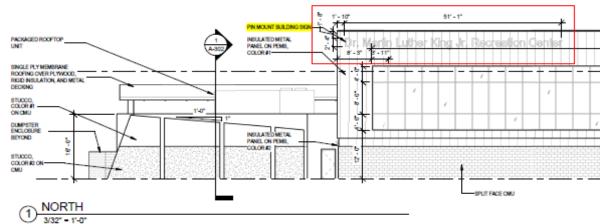

## Sign Count

| Dimensional Letters                                  | Size             | Qty |
|------------------------------------------------------|------------------|-----|
| Dr. Martin Luther King Jr. Recreation Center (North) | 2'-4"H x 51'-1"W | 1   |
| Dr. Martin Luther King Jr. (South)                   | 1'-3"H x 16'-4"W | 1   |
| Recreation Center (South)                            | 1'-9"H x 16'-4"W | 1   |
|                                                      |                  | 3   |

# **Design Details**

Refer to drawing A-201 Exterior Elevations

Refer to drawing A-202 Exterior Elevations

### D. Characteristics:

- 1. Metal: Aluminum
- 2. Mounting: PM-1
- 3. 24 Inch Letters:
  - a. Letter Style: Architectural Prismatic 514
  - b. Finish: Medium Bronze 312 Durnaodic
  - c. Text: Dr. Martin Luther King Community Center (Upper and lower case as shown).
- E. Template: Provide full size paper mounting template showing hole placement and location of mounting holes.