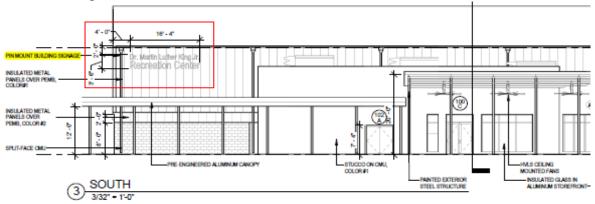

## Sign Count

| Dimensional Letters                                  | Size             | Qty |
|------------------------------------------------------|------------------|-----|
| Dr. Martin Luther King Jr. Recreation Center (North) | 2'-4"H x 51'-1"W | 1   |
| Dr. Martin Luther King Jr. (South)                   | 1'-3"H x 16'-4"W | 1   |
| Recreation Center (South)                            | 1'-9"H x 16'-4"W | 1   |
|                                                      |                  | 3   |

# **Design Details**

Refer to drawing A-201 Exterior Elevations

Refer to drawing A-202 Exterior Elevations

### D. Characteristics:

- 1. Metal: Aluminum
- 2. Mounting: PM-1
- 3. 24 Inch Letters:
  - a. Letter Style: Architectural Prismatic 514
  - b. Finish: Medium Bronze 312 Durnaodic
  - c. Text: Dr. Martin Luther King Community Center (Upper and lower case as shown).
- E. Template: Provide full size paper mounting template showing hole placement and location of mounting holes.