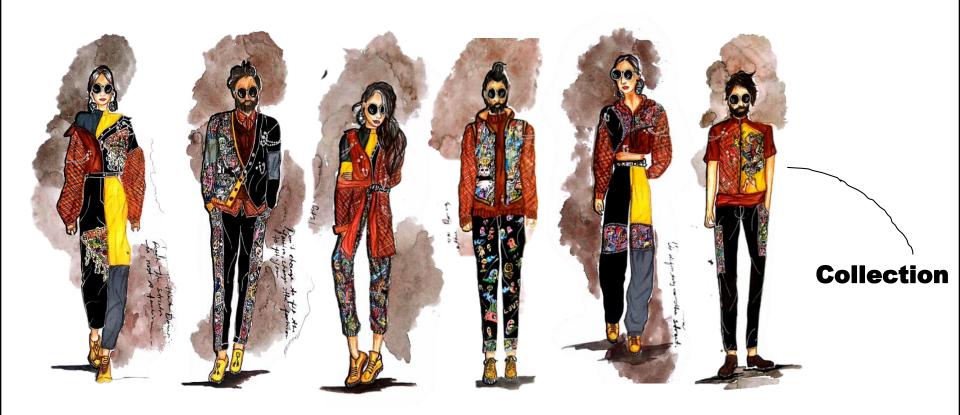

## **Project & other Activities**

Drawing inspiration from the sadhu, Mystics India, we have conceptualised the collection \*cryptic yogi\*. Dwelling on the philosophical inference and beliefs of this ancient set, the mood of the collection reflects absence of darkness; fearlessness and radicalness. The whimsical silhouettes, ripped edges and the ludicrous distressed garment piece gives the collection on eerie feel! Exploring various surface ornamentation techniques and effects, we have conceived the inspiration into a street wear collection.

**Cryptic Yogi** 