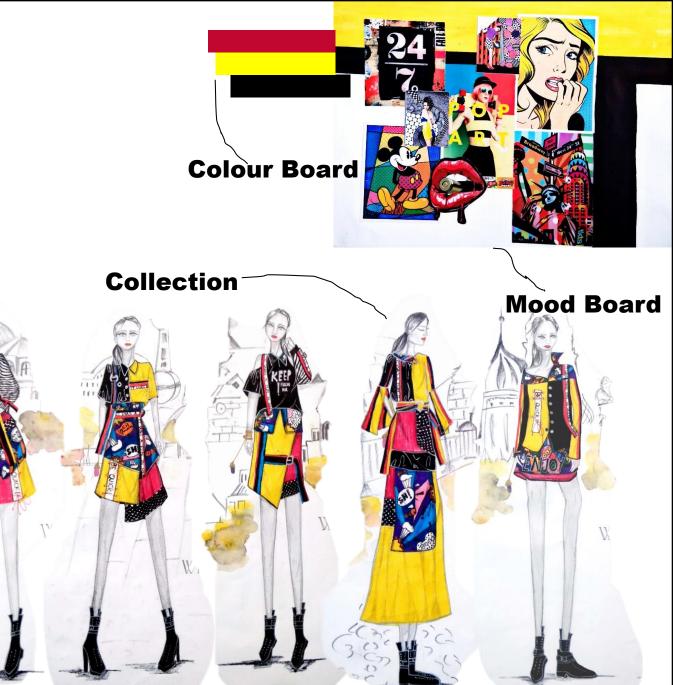

## inspiration

The origin of pop art in North America developed Differently from Great Britain. Pop art use image and icons that are popular in the modern world. This include famous celebrities like movie star and rock stars commercial Items like soup cans and soft drinks, Comic books and any other items that Are popular in the commercial world.