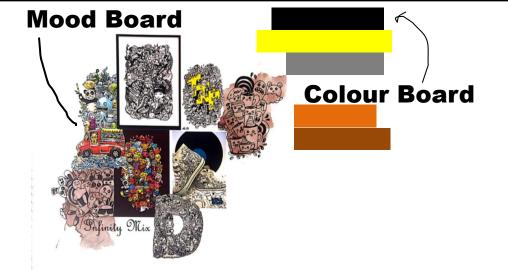

## inspiration

The origin of pop art in North America developed Differently from Great Britain. Pop art use image and icons that are popular in the modern world. This include famous celebrities like movie star and rock stars commercial Items like soup cans and soft drinks, Comic books and any other items that Are popular in the commercial world.