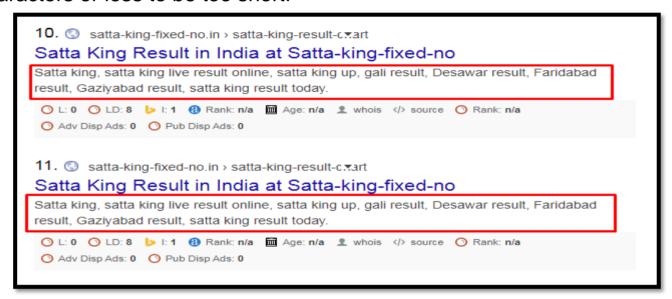

racters). Some meta titles are too short in length. We need to inject the main or target keywords to get the attention of Google and increase chance of ranking high.

#### Recommendation

To get rank better in Google or other search engines, we will create unique and relevant Meta titles with proper keyword usage as per Google guidelines and optimize all of them according to SEO best practices.

### **Meta Description Tag**

Meta descriptions shows in the Search engine as snippets (brief) of the particular webpage.

Meta descriptions should adhere to the following guidelines:

- Be unique and relevant to that page.
- No more than 170 characters in length including spaces and punctuation (160 is ideal! but no less than 80 characters (Google considers 80 characters or less to be too short!



### **Analysis**

Meta Descriptions are same in the website

#### Recommendation

We will create unique Meta descriptions for web pages that match the title tags and target keywords.

Fresh Meta descriptions will help the website to get indexed better on Google.

### **Header Tags**

H1 and H2 Tags are the Main heading of website after site's Title.

These headings are HTML tags that can help emphasize important topics and keywords of web pages.



| Header Tag | Frequency |   |
|------------|-----------|---|
| Н1         | 1         | • |
| H2         | 5         |   |
| НЗ         | 8         |   |
| H4         | 4         |   |
| H5         | 21        |   |
| H6         | 0         | Ï |

### **Analysis**

Header tags are properly optimized in the website homepage but not on internal