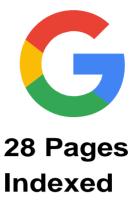

#### **Crawl Stats**

1 Pages Indexed

1 Pages Indexed

### **Analysis**

28 Web Pages are indexed in Google, 1 page are indexed in Yahoo and 1 pages are indexed in Bing. Index status is poor. But, we need to work and improve the website indexing.

#### Recommendation

- Submit the website to Google Search Console for better indexing of all pages.
- Update the robots.txt file and submit to Google.
- Update the xml sitemap and submit to Google.
- · Create High Quality backlinks on med to high DA websites