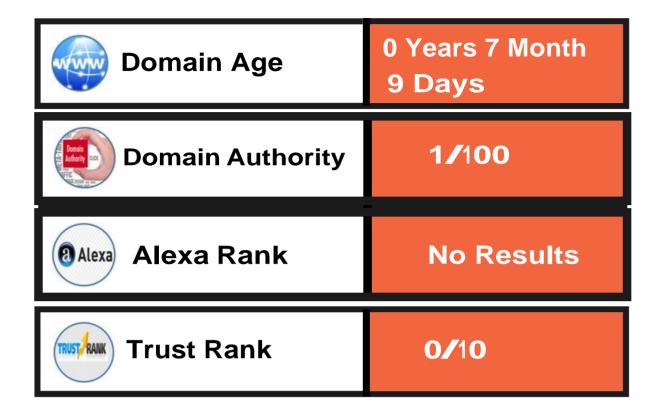

#### **Domain Statistics of Website**

### **Analysis**

As per the analysis performed above, we have noticed that the website domain age is 0 Years 7 Month 9 Days and Alexa rank of the website is no result at the moment. Domain Authority is only q and there is 0 Trust Rank which is poor.

#### Recommendation

We will build quality off-page backlinks to enhance the Alexa ranking which will further improve trust rank and domain authority. This will help in getting improved results for domain statistics and create a stronger identity for the website in the Search Engines.