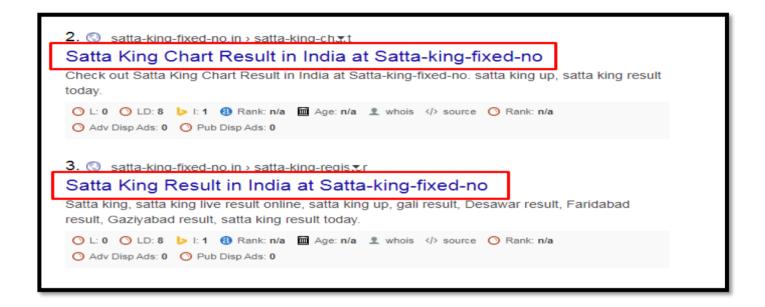

o be readable, user friendly, and contain the keyword of the page. Always separate keywords with dashes, not with underscores in URLs.

URLs should also be relatively short, with 100 characters in length being the current SEO best practice. While longer URLs aren't necessarily bad but shorter URLs are less likely to be truncated in search results and they have a positive impact on SERPs click-through-rates.

### **Analysis**

Website is using correct extension in the URLs.

#### Recommendation

### **Meta Title Tag**

After the URL, the second most important place on a page to have the keyword is Title tag. Title tag is the first description of a page that search engine users read. This will not only help to improve rankings, but can significantly improve your click-through-rate as well.



## **Analysis**

Meta Titles are same in the website. But some of the Meta titles are not meeting the character length requirement as per Google norms (60-70 characters). Some meta titles are too short in length. We need to inject the main or target keywords to get the attention of Google and increase chance of ranking high.

#### Recommendation

To get rank better in Google or other search engines, we will create unique and relevant Meta titles with proper keyword usage as per Google guidelines and optimize all of them according to SEO best practices.

### **Meta Description Tag**

Meta descriptions shows in the Search engine as snippets (brief) of the particular webpage.

Meta descriptions should adhere to the following guidelines:

- Be unique and relevant to that page.
- No more than