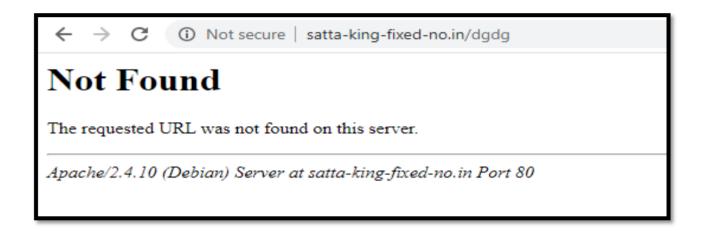

#### **HTTP Status Code**

HTTP status code tells whether requested web pages are Error, Forward or redirection. The responses are in the human-readable diagnostic information.

**Response codes** – A 404 indicates a page was not found. A 301 tells the client that the resource they asked for has been permanently moved to a new location. A 403 status code indicates that the client cannot access the requested resource.

### **Analysis**

HTTP Status code is present in the website. It allows users to stay on website if anything is miss-spelled in the URL.

http://satta-king-fixed-no.in/dgdg