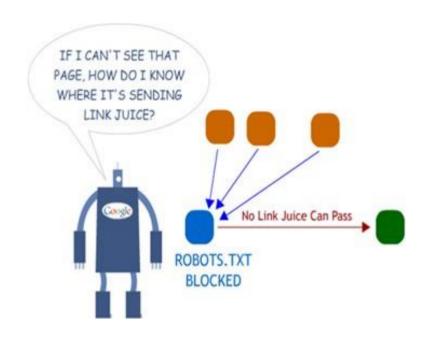

#### Robots.txt

Robots.txt file on a website is used to instruct crawlers about the exclusion of Web Pages. In other words, this file is used by websites to communicate with Search engine crawlers.

### **Analysis**

Robots.txt file is not present on the website.
<a href="http://satta-king-fixed-no.in/robots.txt">http://satta-king-fixed-no.in/robots.txt</a>