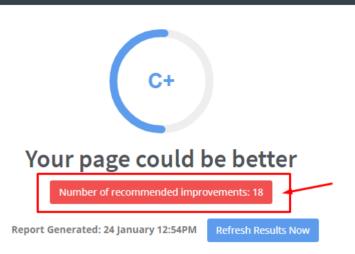

TECHNICAL SEO ANALYSIS FOR:

http://satta-king-fixed-no.in/

# **Overview**

#### Audit Results for satta-king-fixed-no.in





| Phrase            | Title | Meta Description<br>Tag | Headings Tags | Page Frequency |   |
|-------------------|-------|-------------------------|---------------|----------------|---|
| record chart      | ×     | ×                       | ~             | 44             |   |
| chart 2020        | ×     | ×                       | ~             | 41             |   |
| record chart 2020 | ×     | ×                       | <b>✓</b>      | 41             |   |
| satta king        | ~     | ~                       | <b>✓</b>      | 21             |   |
| mumbai day        | ×     | ×                       | <b>~</b>      | 7              |   |
| bahadur garh      | ×     | ×                       | ~             | 7              |   |
| lucky 7           | ×     | ×