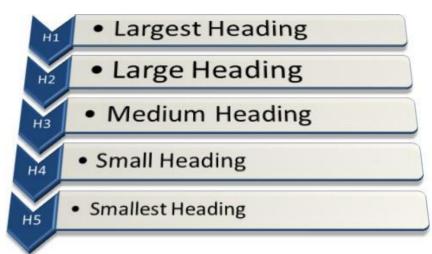

### **Header Tags**

H1 and H2 Tags are the Main heading of website after site's Title.

These headings are HTML tags that can help emphasize important topics and keywords of web pages.

| Header Tag | Frequency |   |
|------------|-----------|---|
| Н1         | 1         | • |
| H2         | 5         |   |
| НЗ         | 8         |   |
| H4         | 4         |   |
| H5         | 21        |   |
| H6         | 0         | Ï |

### **Analysis**

Header tags are properly optimized in the website homepage but not on internal pages. We need to optimize the header tags in proper hierarchy.