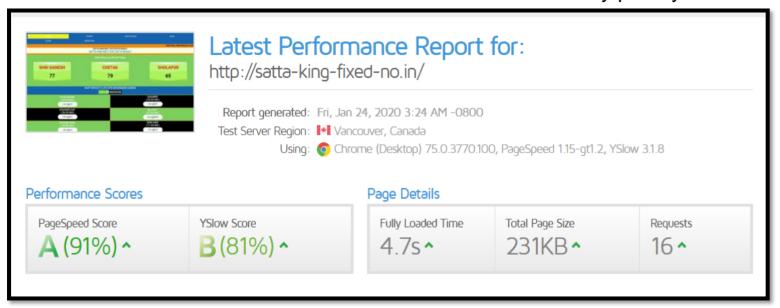

### **Website Loading Speed**

This audit is done through a Google Developer tool. This is an overview of how Google is currently viewing your site when it comes to both Mobile and Desktop site speed.

A desktop score below 75 usually point towards poor site speed. Each audit breaks down the issues that need to be addressed by priority level.

### **Analysis**

The website is taking 4.7s to load, which is good.

Please have a look at this link:

https://gtmetrix.com/reports/satta-king-fixed-no.in/VDE0kLWW