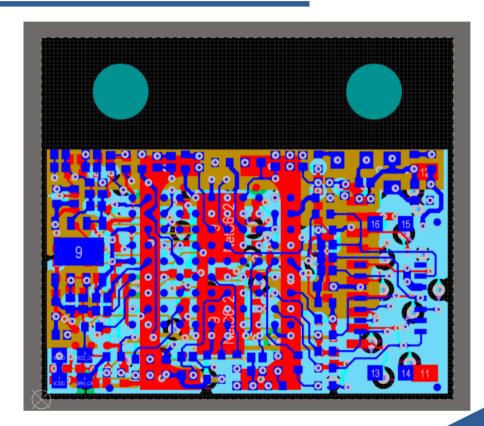

### HARDWARE ENGINEERING PROJECTS

• WE HAVE DESIGNED PCBS UP TO 26 LAYERS

## **HARDWARE ENGINEERING PROJECTS**

Solar Inverter: Boost converter board: 14kW output power, 530 mm X 455 mm

Encoder, 8 layers, blind via and buried via 11 mmX 13 mm