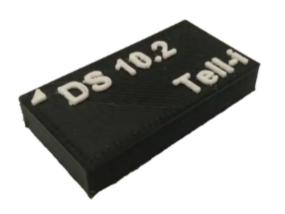

#### Tell-i Ultra 10.2m current sensor

- Measures ac & dc
- Repleaces typical shunt resistor
- WBG Circuit Protection

Ultrafast current sensor for GaN

- Dynamic range & Non-invessive
- Measurement Accuracy < 2 %</li>
- competibale with Wbg Semiconductors SiC & GaN
- Seamless integration with Power Electronics circuits

<u>Designed by Tell-i Technologies -USA</u> <u>Manufactured & Brought to you by Electrify - India</u>