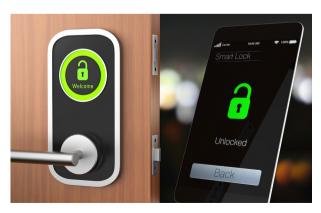

## **HARDWARE ENGINEERING PROJECTS**

OPTICAL ENCODERS

**SOLOR INTERVERTER** 

**SMART STREETLIGHT CONTROLLER** 

**SPECTRORADIOMETER** 

**HOME AUTOMATION - SMART LOCK** 

## PRODUCT FUNCTIONALITIES

| Product                              | Hardware                                                                   | Firmware                                                                       | Web<br>Application                       | Certification                                                                                |
|--------------------------------------|----------------------------------------------------------------------------|--------------------------------------------------------------------------------|------------------------------------------|----------------------------------------------------------------------------------------------|
| Battery Management<br>System for EVs | Power modules<br>10 kW o/p Power                                           | 1.CAN Connections 2.Used Mosfet 3.Standard protection switches functionalities | N/A                                      | N/A                                                                                          |
| Smart Lock                           | 1.Battery Operated<br>Device - Low powered<br>2.Board Size -50mm X<br>50mm | 1.BLE + WIFI<br>2. OTA Updates                                                 | 1. iOs Application 2. Anroid Application | None                                                                                         |
| Temperature Data<br>Logger           | 1.Battery Operated<br>Device - 2AA<br>2.Board Size -70mm x<br>40mm         | 1.BLE + WIFI 2. OTA Updates 3. Frequency Transmission @900Mhz                  | 1. iOs Application 2. Anroid Application | 1.FCC 2.Thermal Testing 3.IP Test (Water & Dust Test) 4.Fall & Vibration Testing 5.ESD & EMC |