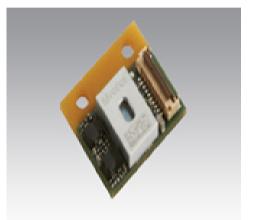

## **HARDWARE ENGINEERING PROJECTS**

Solar Inverter: Boost converter board: 14kW output power, 530 mm X 455 mm

Encoder, 8 layers, blind via and buried via 11 mmX 13 mm