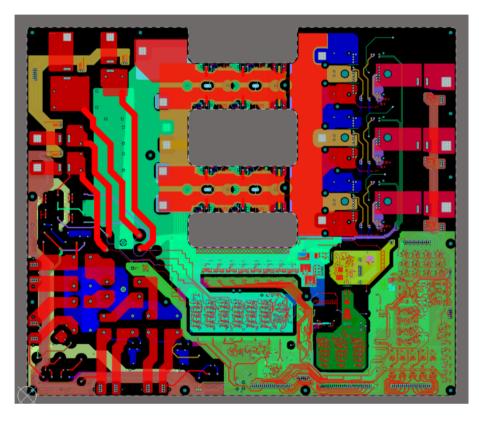

### HARDWARE ENGINEERING PROJECTS

• WE HAVE DESIGNED PCBS UP TO 26 LAYERS

## **HARDWARE ENGINEERING PROJECTS**

Solar Inverter: Boost converter board: 14kW output power, 530 mm X 455 mm

Encoder, 8 layers, blind via and buried via 11 mmX 13 mm