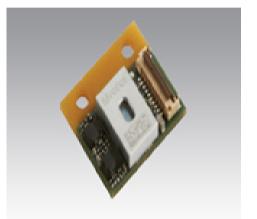

## **HARDWARE ENGINEERING PROJECTS**

Solar Inverter: Boost converter board: 14kW output power, 530 mm X 455 mm

Encoder, 8 layers, blind via and buried via 11 mmX 13 mm