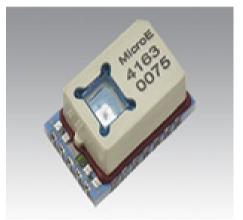

## **HARDWARE ENGINEERING PROJECTS**

Solar Inverter: Boost converter board: 14kW output power, 530 mm X 455 mm

Encoder, 8 layers, blind via and buried via 11 mmX 13 mm

## **HARDWARE ENGINEERING PROJECTS**

OPTICAL ENCODERS

**SOLOR INTERVERTER** 

**SMART STREETLIGHT CONTROLLER** 

**SPECTRORADIOMETER** 

**HOME AUTOMATION - SMART LOCK** 

## **EMBEDDED ENGINEERING PROJECTS**

**OPTICAL ENCODERS** 

**SOLOR INTERVERTER** 

**SMART STREETLIGHT CONTROLLER** 

**SPECTRORADIOMETER** 

**HOME AUTOMATION - SMART LOCK** 