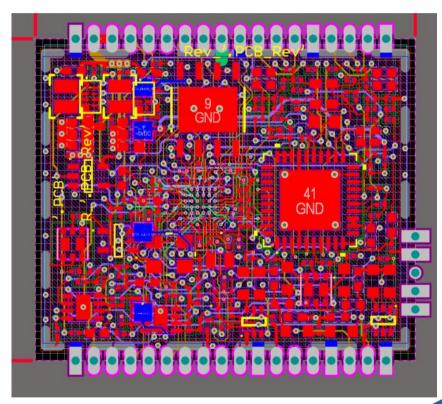

### HARDWARE ENGINEERING PROJECTS

• WE HAVE DESIGNED PCBS UP TO 26 LAYERS

## **HARDWARE ENGINEERING PROJECTS**

Solar Inverter: Boost converter board: 14kW output power, 530 mm X 455 mm

Encoder, 8 layers, blind via and buried via 11 mmX 13 mm