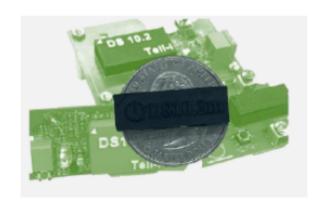

#### Tell-i Ultra 10.2m current sensor

- Measures ac & dc
- Repleaces typical shunt resistor
- WBG Circuit Protection

Ultrafast current sensor for GaN

- Dynamic range & Non-invessive
- Measurement Accuracy < 2 %</li>
- competibale with Wbg Semiconductors SiC & GaN
- Seamless integration with Power Electronics circuits

<u>Designed by Tell-i Technologies -USA</u> <u>Manufactured & Brought to you by Electrify - India</u>