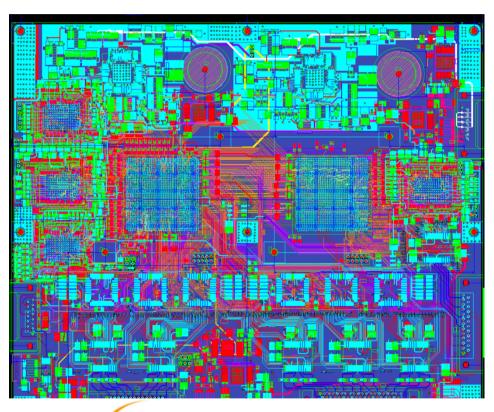

### HARDWARE ENGINEERING PROJECTS

• WE HAVE DESIGNED PCBS UP TO 26 LAYERS

## **HARDWARE ENGINEERING PROJECTS**

Solar Inverter: Boost converter board: 14kW output power, 530 mm X 455 mm

Encoder, 8 layers, blind via and buried via 11 mmX 13 mm