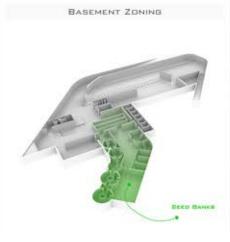

CTING MAIN MASS



WHEN A LOSS GEOLOGIC THE SPACE RETWEEN TWO BOULDS IT IN PASSYLY. WHEN IT DOCUMENT AS A PARTYNIC OR SUSTERATION, FROM A MOUSE THE VOID IS ACTIVE. PENETHATION OF SPACE LAN BE ESCAPED AS EMPTY SPACE ENTERING HITD. A SOLUT PERMI

## 3.4 ADDING MAIN MASS



CATHOLOGY THE SECRETARY WARD THE HIGHEST HARD TO RECORD TO THE ACCOUNT OF SAFTHWARD, MANAGEMENT HE EXCITATE OF SAFTHWARD, DECLIONED SHALL THE MANAGEMENT AND ACCOUNTS OF ACTIVATION OF ACCOUNTS OF ACTIVATION OF ACCOUNTS OF A

## 3.6 PLAGINE HELICOPTER BASE



PLACING THE HELICOPTER BUSE SECTOR THE SECTOR SAME IN AND IPROVINE ENGINEER THE AND DISTANCE FROM SURENIE INCLINE TO THE BECUME LICKERS, FUNTHERMORE, THE BASE IS STANDING THE RELL DESCRIPTION OF STRUCTURE.





والمساحلة أأأ أفاعل المالية











































30 WALL SECTION DETAIL









3D VIEW 1





3D VIEW 3



# BLIC SQUARE











3D VIEW 1





3D VIEW 3



## SCHOOL WROKSHOP



## THE READING STATION



























## THE READING STATION

























## CATION 66





DOUBLE CURVED MESH FABRICATED USING WAFFLING METHOD USING CNC MACHINE.





CARVING VERTICAL UNITS USING ROBOTIC ARM TO WELD IN DIFFERENT ANGLE.