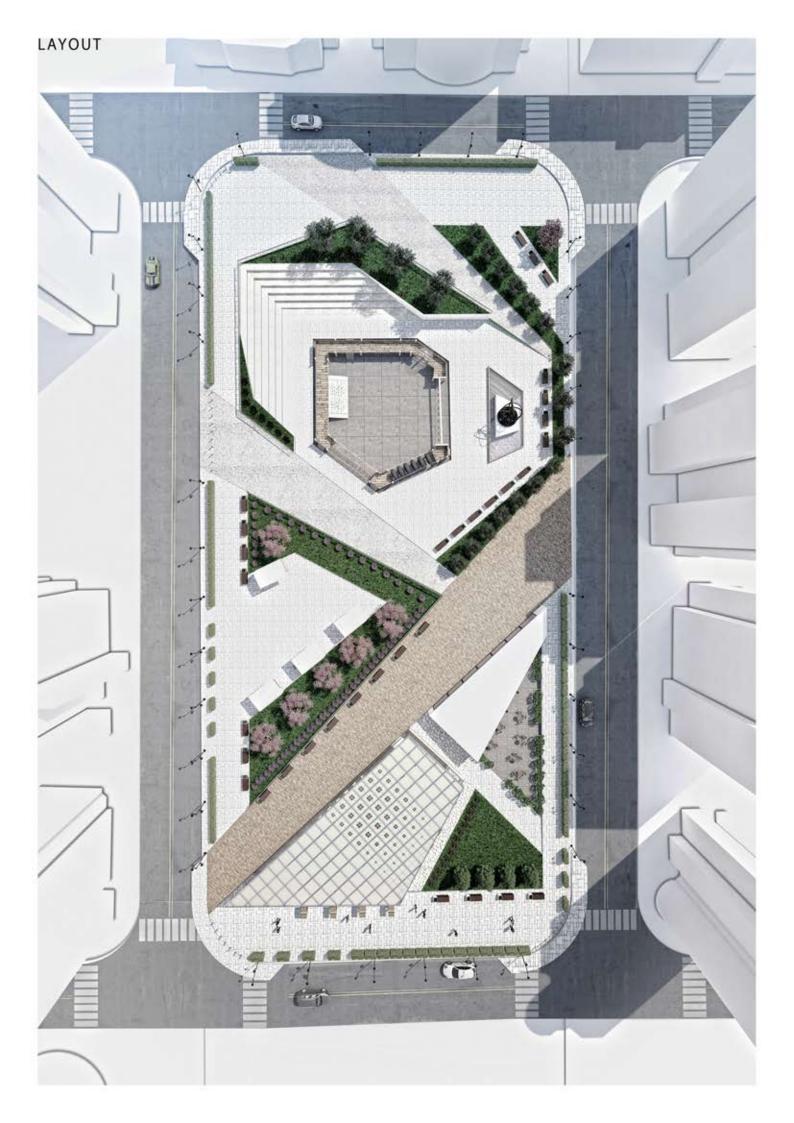

IT DOCUMENT AS A PARTYNIC OR SUSTERATION, FROM A MOUSE THE VOID IS ACTIVE. PENETHATION OF SPACE LAN BE ESCAPED AS EMPTY SPACE ENTERING HITD. A SOLUT PERMI

## 3.4 ADDING MAIN MASS



CATHOLOGY THE SECRETARY WARD THE HIGHEST HARD TO RECORD TO THE ACCOUNT OF SAFTHWARD, MANAGEMENT HE EXCITATE OF SAFTHWARD, DECLIONED SHALL THE MANAGEMENT AND ACCOUNTS OF ACTIVATION OF ACCOUNTS OF ACTIVATION OF ACCOUNTS OF A

## 3.6 PLAGINE HELICOPTER BASE



PLACING THE HELICOPTER BUSE SECTOR THE SECTOR SAME IN AND IPROVINE ENGINEER THE AND DISTANCE FROM SURENIE INCLINE TO THE BECUME LICKERS, FUNTHERMORE, THE BASE IS STANDING THE RELL DESCRIPTION OF STRUCTURE.





والمساحلة أأأ أفاعل المالية











































30 WALL SECTION DETAIL









3D VIEW 1





3D VIEW 3



# BLIC SQUARE











3D VIEW 1





3D VIEW 3



## SCHOOL WROKSHOP



## THE READING STATION



























## THE READING STATION

























## CATION 66





DOUBLE CURVED MESH FABRICATED USING WAFFLING METHOD USING CNC MACHINE.





CARVING VERTICAL UNITS USING ROBOTIC ARM TO WELD IN DIFFERENT ANGLE.