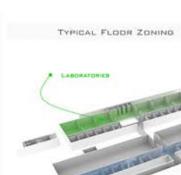

2 SURTRACTING MAIN MASS



WHEN A LOSS GEOLOGIC THE SPACE RETWEEN TWO BOULDS IT IN PASSYLY. WHEN IT DOCUMENT AS A PARTYNIC OR SUSTERATION, FROM A MOUSE THE VOID IS ACTIVE. PENETHATION OF SPACE LAN BE ESCAPED AS EMPTY SPACE ENTERING HITD. A SOLUT PERMI

## 3.4 ADDING MAIN MASS



CATHOLOGY THE SECRETARY WARD THE HIGHEST HARD TO RECORD TO THE ACCOUNT OF SAFTHWARD, MANAGEMENT HE EXCITATE OF SAFTHWARD, DECLIONED SHALL THE MANAGEMENT AND ACCOUNTS OF ACTIVATION OF ACCOUNTS OF ACTIVATION OF ACCOUNTS OF A

## 3.6 PLAGINE HELICOPTER BASE



PLACING THE HELICOPTER BUSE SECTOR THE SECTOR SAME IN AND IPROVINE ENGINEER THE AND DISTANCE FROM SURENIE INCLINE TO THE BECUME LICKERS, FUNTHERMORE, THE BASE IS STANDING THE RELL DESCRIPTION OF STRUCTURE.





والمساحلة أأأ أفاعل المالية











































30 WALL SECTION DETAIL









3D VIEW 1





3D VIEW 3



# BLIC SQUARE











3D VIEW 1





3D VIEW 3



## SCHOOL WROKSHOP



## THE READING STATION



























## THE READING STATION

























## CATION 66





DOUBLE CURVED MESH FABRICATED USING WAFFLING METHOD USING CNC MACHINE.





CARVING VERTICAL UNITS USING ROBOTIC ARM TO WELD IN DIFFERENT ANGLE.