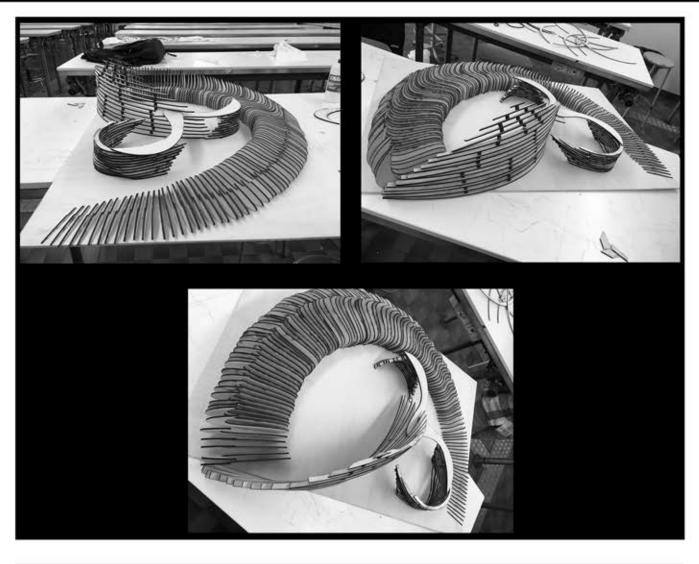

## CATION 66

DOUBLE CURVED MESH FABRICATED USING WAFFLING METHOD USING CNC MACHINE.

CARVING VERTICAL UNITS USING ROBOTIC ARM TO WELD IN DIFFERENT ANGLE.