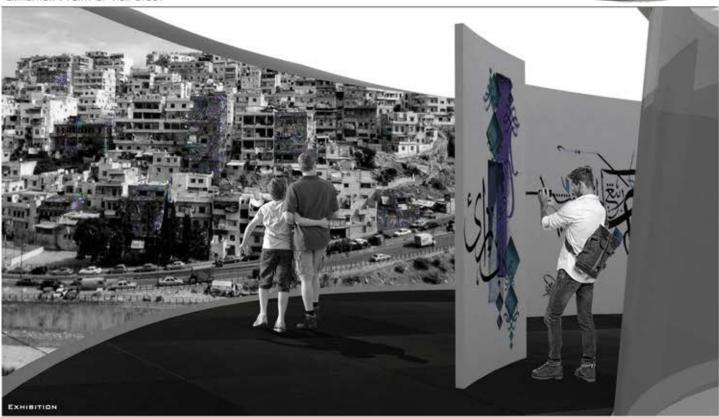

Both perimeters widen according to shadowing / covering and/or circulation / program distributing needs along the radial

EXHIBITION : POINT OF VIEW STUDY

IREAT BUCH A CONNECTION BETWEEN THE BITE , AND EMPEDIALLY THE PROJECT , A VIBUAL OURHEOTION WAS HADE FROM THE INITION AT A CERTAIN POINT THAT SAN REFLECT A DRAFFIT: ART AT THE BUILDING OF EMPER. N THE EXHIBITION THE LIBER WILL INTERFACE WITH THE FRONT ELEVATIONS OF ESSE SUILDINGS . WICH WAS DELATED A PIECE OF LAT IN SELECTED BUILDINGS