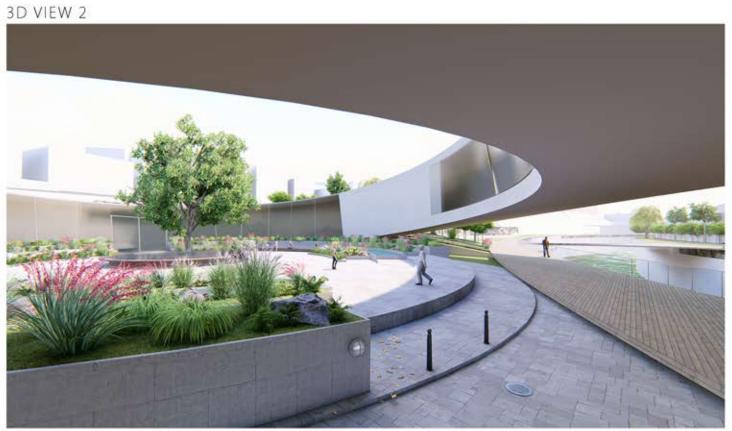

## PERIMETER BUFFERS

Under the single continuous gesture of the large roof surface and according to program space and proportion optimization, two perimeter buffers are generated.

The inner perimeter is the main covered circulation and distribution path through service spaces. The outer one is mainly a more private and contemplative deck that permits a more reserved and private use and enjoy of the landscape.

Both perimeters widen according to shadowing / covering and/or circulation / program distributing needs along the radial

EXHIBITION : POINT OF VIEW STUDY

IREAT BUCH A CONNECTION BETWEEN THE BITE , AND EMPEDIALLY THE PROJECT , A VIBUAL OURHEOTION WAS HADE FROM THE INITION AT A CERTAIN POINT THAT SAN REFLECT A DRAFFIT: ART AT THE BUILDING OF EMPER. N THE EXHIBITION THE LIBER WILL INTERFACE WITH THE FRONT ELEVATIONS OF ESSE SUILDINGS . WICH WAS DELATED A PIECE OF LAT IN SELECTED BUILDINGS