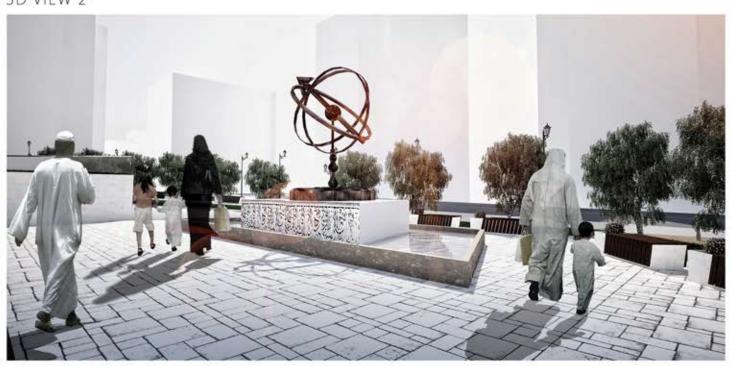

RTYNIC OR SUSTERATION, FROM A MOUSE THE VOID IS ACTIVE. PENETHATION OF SPACE LAN BE ESCAPED AS EMPTY SPACE ENTERING HITD. A SOLUT PERMI

## 3.4 ADDING MAIN MASS



CATHOLOGY THE SECRETARY WARD THE HIGHEST HARD TO RECORD TO THE ACCOUNT OF SAFTHWARD, MANAGEMENT HE EXCITATE OF SAFTHWARD, DECLIONED SHALL THE MANAGEMENT AND ACCOUNTS OF ACTIVATION OF ACCOUNTS OF ACTIVATION OF ACCOUNTS OF A

## 3.6 PLAGINE HELICOPTER BASE



PLACING THE HELICOPTER BUSE SECTOR THE SECTOR SAME IN AND IPROVINE ENGINEER THE AND DISTANCE FROM SURENIE INCLINE TO THE BECUME LICKERS, FUNTHERMORE, THE BASE IS STANDING THE RELL DESCRIPTION OF STRUCTURE.





والمساحلة أأأ أفاعل المالية











































30 WALL SECTION DETAIL









3D VIEW 1





3D VIEW 3



# BLIC SQUARE











3D VIEW 1





3D VIEW 3



## SCHOOL WROKSHOP



## THE READING STATION



























## THE READING STATION

























## CATION 66





DOUBLE CURVED MESH FABRICATED USING WAFFLING METHOD USING CNC MACHINE.





CARVING VERTICAL UNITS USING ROBOTIC ARM TO WELD IN DIFFERENT ANGLE.