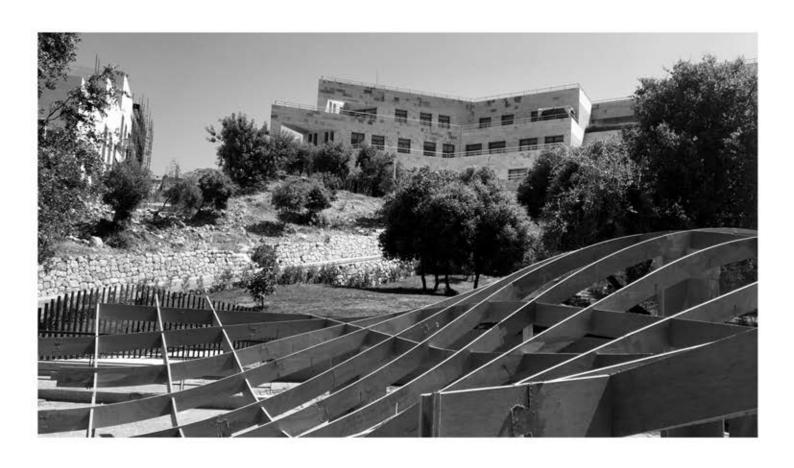

## CATION 66

DOUBLE CURVED MESH FABRICATED USING WAFFLING METHOD USING CNC MACHINE.

CARVING VERTICAL UNITS USING ROBOTIC ARM TO WELD IN DIFFERENT ANGLE.