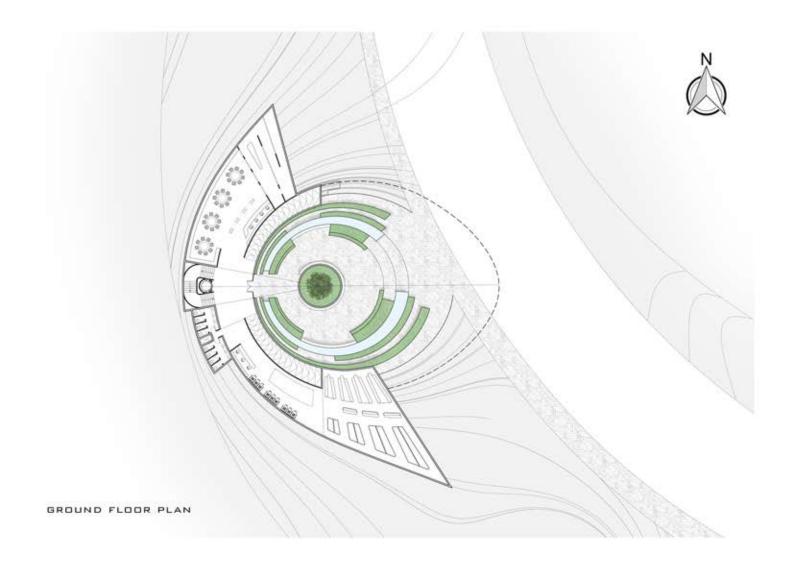

## CIRCULAR BUILDING

The circular building band model permits a radial disposition. The functional distribution of the program allows taking full advantage of the landscape in all 360°.

The inner circumference volume subtraction of the of the patio void allows crossed ventilation, natural light and direct to exterior connection in all rooms.

The building is also lifted from the ground, leaving the terrain topography untouched, reducing to almost zero the need for excavation or land filling. The natural flow of rain water and wind is also preserved.

## **VOLUME MORPHING**

The shape, width and weight of the building is morphed according to the functional criteria plan distribution and the specific needs of each item/room.

Keeping the definition of a nuclear perfect circumference, the patio uses one of the most classic and regular geometric form to generate a natural arena stage naturally producing a gathering socialization space underlined by the concentric shape of the concave roof surface.

## PERIMETER BUFFERS

Under the single continuous gesture of the large roof surface and according to program space and proportion optimization, two perimeter buffers are generated.

The inner perimeter is the main covered circulation and distribution path through service spaces. The outer one is mainly a more private and contemplative deck that permits a more reserved and private use and enjoy of the landscape.

Both perimeters widen according to shadowing / covering and/or circulation / program distributing needs along the radial

EXHIBITION : POINT OF VIEW STUDY

IREAT BUCH A CONNECTION BETWEEN THE BITE , AND EMPEDIALLY THE PROJECT , A VIBUAL OURHEOTION WAS HADE FROM THE INITION AT A CERTAIN POINT THAT SAN REFLECT A DRAFFIT: ART AT THE BUILDING OF EMPER. N THE EXHIBITION THE LIBER WILL INTERFACE WITH THE FRONT ELEVATIONS OF ESSE SUILDINGS . WICH WAS DELATED A PIECE OF LAT IN SELECTED BUILDINGS