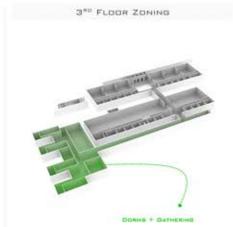

RTRACTING MAIN MASS



WHEN A LOSS GEOLOGIC THE SPACE RETWEEN TWO BOULDS IT IN PASSYLY. WHEN IT DOCUMENT AS A PARTYNIC OR SUSTERATION, FROM A MOUSE THE VOID IS ACTIVE. PENETHATION OF SPACE LAN BE ESCAPED AS EMPTY SPACE ENTERING HITD. A SOLUT PERMI

## 3.4 ADDING MAIN MASS



CATHOLOGY THE SECRETARY WARD THE HIGHEST HARD TO RECORD TO THE ACCOUNT OF SAFTHWARD, MANAGEMENT HE EXCITATE OF SAFTHWARD, DECLIONED SHALL THE MANAGEMENT AND ACCOUNTS OF ACTIVATION OF ACCOUNTS OF ACTIVATION OF ACCOUNTS OF A

## 3.6 PLAGINE HELICOPTER BASE



PLACING THE HELICOPTER BUSE SECTOR THE SECTOR SAME IN AND IPROVINE ENGINEER THE AND DISTANCE FROM SURENIE INCLINE TO THE BECUME LICKERS, FUNTHERMORE, THE BASE IS STANDING THE RELL DESCRIPTION OF STRUCTURE.





والمساحلة أأأ أفاعل المالية











































30 WALL SECTION DETAIL









3D VIEW 1





3D VIEW 3



# BLIC SQUARE











3D VIEW 1





3D VIEW 3



## SCHOOL WROKSHOP



## THE READING STATION



























## THE READING STATION

























## CATION 66





DOUBLE CURVED MESH FABRICATED USING WAFFLING METHOD USING CNC MACHINE.





CARVING VERTICAL UNITS USING ROBOTIC ARM TO WELD IN DIFFERENT ANGLE.