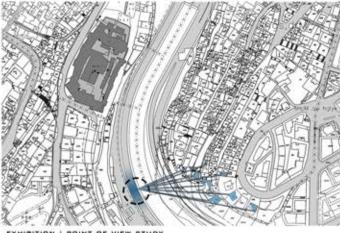

Both perimeters widen according to shadowing / covering and/or circulation / program distributing needs along the radial

EXHIBITION : POINT OF VIEW STUDY

IREAT BUCH A CONNECTION BETWEEN THE BITE , AND EMPEDIALLY THE PROJECT , A VIBUAL OURHEOTION WAS HADE FROM THE INITION AT A CERTAIN POINT THAT SAN REFLECT A DRAFFIT: ART AT THE BUILDING OF EMPER. N THE EXHIBITION THE LIBER WILL INTERFACE WITH THE FRONT ELEVATIONS OF ESSE SUILDINGS . WICH WAS DELATED A PIECE OF LAT IN SELECTED BUILDINGS