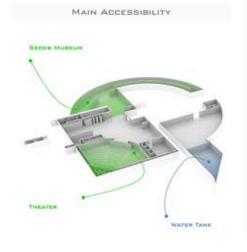

RACTING MAIN MASS



WHEN A LOSS GEOLOGIC THE SPACE RETWEEN TWO BOULDS IT IN PASSYLY. WHEN IT DOCUMENT AS A PARTYNIC OR SUSTERATION, FROM A MOUSE THE VOID IS ACTIVE. PENETHATION OF SPACE LAN BE ESCAPED AS EMPTY SPACE ENTERING HITD. A SOLUT PERMI

## 3.4 ADDING MAIN MASS



CATHOLOGY THE SECRETARY WARD THE HIGHEST HARD TO RECORD TO THE ACCOUNT OF SAFTHWARD, MANAGEMENT HE EXCITATE OF SAFTHWARD, DECLIONED SHALL THE MANAGEMENT AND ACCOUNTS OF ACTIVATION OF ACCOUNTS OF ACTIVATION OF ACCOUNTS OF A

## 3.6 PLAGINE HELICOPTER BASE



PLACING THE HELICOPTER BUSE SECTOR THE SECTOR SAME IN AND IPROVINE ENGINEER THE AND DISTANCE FROM SURENIE INCLINE TO THE BECUME LICKERS, FUNTHERMORE, THE BASE IS STANDING THE RELL DESCRIPTION OF STRUCTURE.





والمساحلة أأأ أفاعل المالية











































30 WALL SECTION DETAIL









3D VIEW 1





3D VIEW 3



# BLIC SQUARE











3D VIEW 1





3D VIEW 3



## SCHOOL WROKSHOP



## THE READING STATION



























## THE READING STATION

























## CATION 66





DOUBLE CURVED MESH FABRICATED USING WAFFLING METHOD USING CNC MACHINE.





CARVING VERTICAL UNITS USING ROBOTIC ARM TO WELD IN DIFFERENT ANGLE.