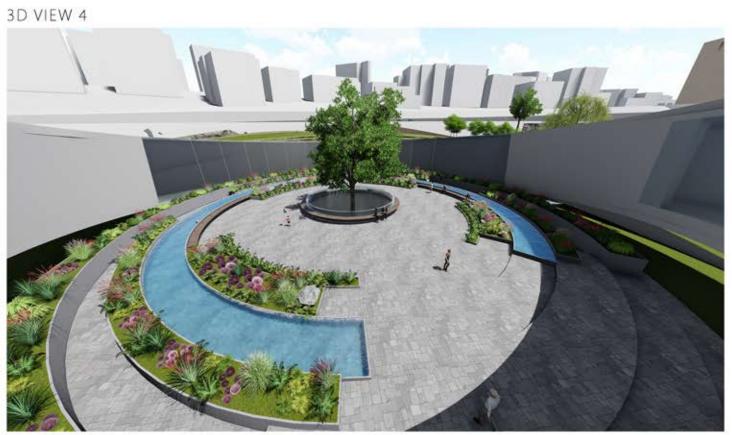

## **VOLUME MORPHING**

The shape, width and weight of the building is morphed according to the functional criteria plan distribution and the specific needs of each item/room.

Keeping the definition of a nuclear perfect circumference, the patio uses one of the most classic and regular geometric form to generate a natural arena stage naturally producing a gathering socialization space underlined by the concentric shape of the concave roof surface.