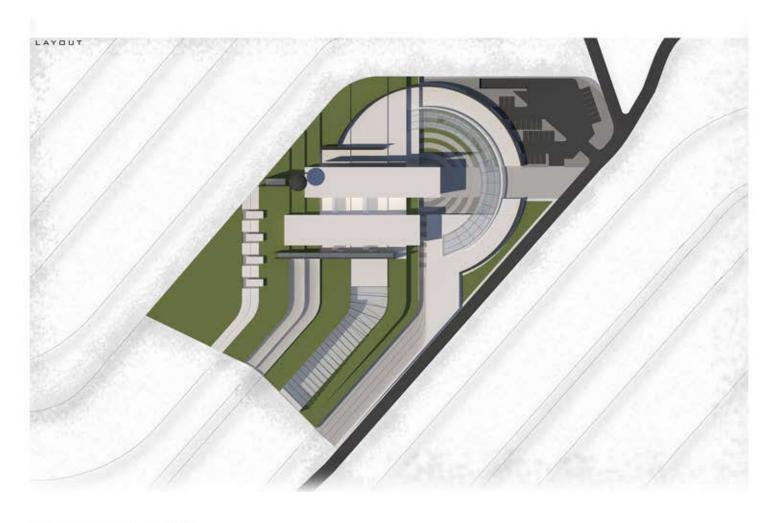

## PROJECT LAYOUT: the project grid is created on magnetic

fields.
the red points
represents the force
created on the
project grid.
the power of each
point is set
according to the
building impact and
importance on the

each point either twist or push the lines of the grid according the users circulation.