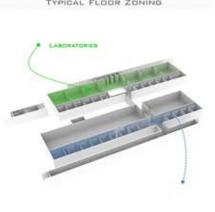

SURTRACTING MAIN MASS



WHEN A LOSS GEOLOGIC THE SPACE RETWEEN TWO BOULDS IT IN PASSYLY. WHEN IT DOCUMENT AS A PARTYNIC OR SUSTERATION, FROM A MOUSE THE VOID IS ACTIVE. PENETHATION OF SPACE LAN BE ESCAPED AS EMPTY SPACE ENTERING HITD. A SOLUT PERMI

## 3.4 ADDING MAIN MASS



CATHOLOGY THE SECRETARY WARD THE HIGHEST HARD TO RECORD TO THE ACCOUNT OF SAFTHWARD, MANAGEMENT HE EXCITATE OF SAFTHWARD, DECLIONED SHALL THE MANAGEMENT AND ACCOUNTS OF ACTIVATION OF ACCOUNTS OF ACTIVATION OF ACCOUNTS OF A

## 3.6 PLAGINE HELICOPTER BASE



PLACING THE HELICOPTER BUSE SECTOR THE SECTOR SAME IN AND IPROVINE ENGINEER THE AND DISTANCE FROM SURENIE INCLINE TO THE BECUME LICKERS, FUNTHERMORE, THE BASE IS STANDING THE RELL DESCRIPTION OF STRUCTURE.





والمساحلة أأأ أفاعل المالية











































30 WALL SECTION DETAIL









3D VIEW 1





3D VIEW 3



# BLIC SQUARE











3D VIEW 1





3D VIEW 3



## SCHOOL WROKSHOP



## THE READING STATION



























## THE READING STATION

























## CATION 66





DOUBLE CURVED MESH FABRICATED USING WAFFLING METHOD USING CNC MACHINE.





CARVING VERTICAL UNITS USING ROBOTIC ARM TO WELD IN DIFFERENT ANGLE.