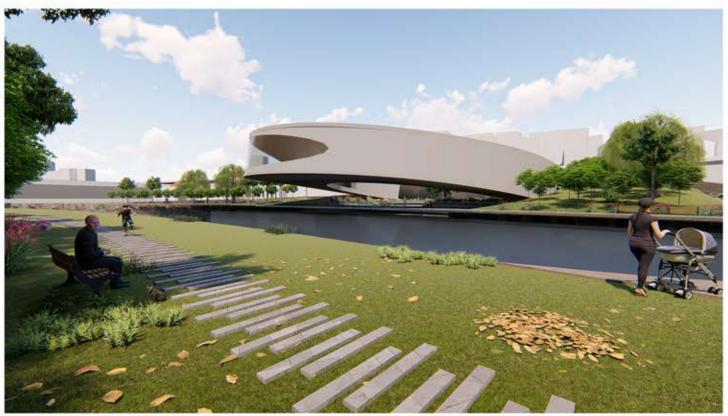

# MEMORIAL CULTURE CEN

ACADEMIC WORK 5th YEAR

## CIRCULAR BUILDING

The circular building band model permits a radial disposition. The functional distribution of the program allows taking full advantage of the landscape in all 360°.

The inner circumference volume subtraction of the of the patio void allows crossed ventilation, natural light and direct to exterior connection in all rooms.

The building is also lifted from the ground, leaving the terrain topography untouched, reducing to almost zero the need for excavation or land filling. The natural flow of rain water and wind is also preserved.