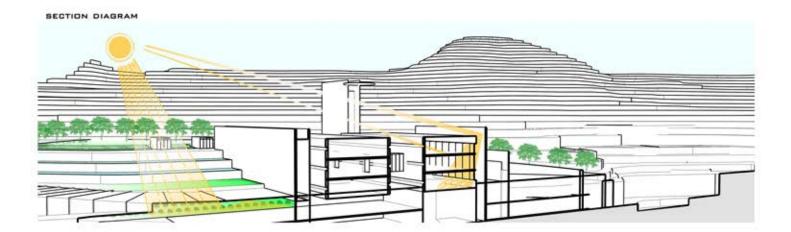

## CIRCULAR BUILDING

The circular building band model permits a radial disposition. The functional distribution of the program allows taking full advantage of the landscape in all 360°.

The inner circumference volume subtraction of the of the patio void allows crossed ventilation, natural light and direct to exterior connection in all rooms.

The building is also lifted from the ground, leaving the terrain topography untouched, reducing to almost zero the need for excavation or land filling. The natural flow of rain water and wind is also preserved.

## **VOLUME MORPHING**

The shape, width and weight of the building is morphed according to the functional criteria plan distribution and the specific needs of each item/room.

Keeping the definition of a nuclear perfect circumference, the patio uses one of the most classic and regular geometric form to generate a natural arena stage naturally producing a gathering socialization space underlined by the concentric shape of the concave roof surface.

## PERIMETER BUFFERS

Under the single continuous gesture of the large roof surface and according to program space and proportion optimization, two perimeter buffers are generated.

The inner perimeter is the main covered circulation and distribution path through service spaces. The outer one is mainly a more private and contemplative deck that permits a more reserved and private use and enjoy of the landscape.