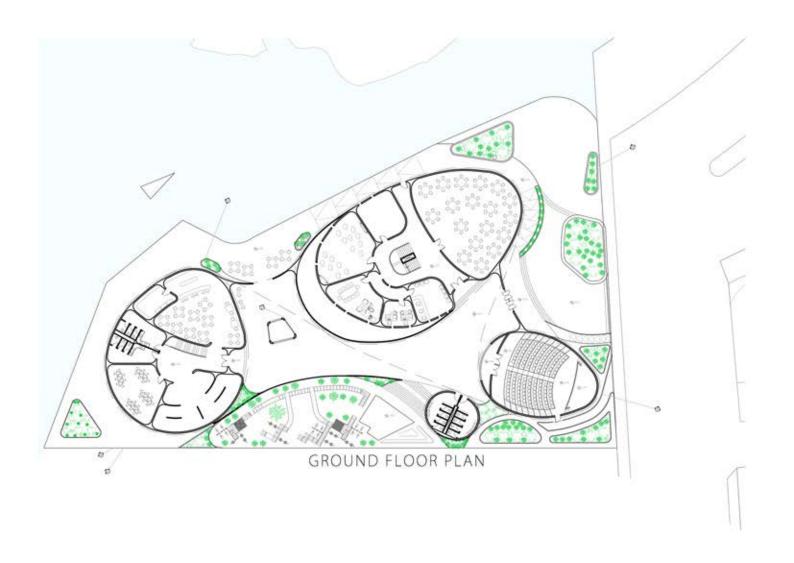

## CIRCULAR BUILDING

The circular building band model permits a radial disposition. The functional distribution of the program allows taking full advantage of the landscape in all 360°.

The inner circumference volume subtraction of the of the patio void allows crossed ventilation, natural light and direct to exterior connection in all rooms.

The building is also lifted from the ground, leaving the terrain topography untouched, reducing to almost zero the need for excavation or land filling. The natural flow of rain water and wind is also preserved.

## **VOLUME MORPHING**

The shape, width and weight of the building is morphed according to the functional criteria plan distribution and the specific needs of each item/room.

Keeping the definition of a nuclear perfect circumference, the patio uses one of the most classic and regular geometric form to generate a natural arena stage naturally producing a gathering socialization space underlined by the concentric shape of the concave roof surface.

## PERIMETER BUFFERS

Under the single continuous gesture of the large roof surface and according to program space and proportion optimization, two perimeter buffers are generated.

The inner perimeter is the main covered circulation and distribution path through service spaces. The outer one is mainly a more private and contemplative deck that permits a more reserved and private use and enjoy of the landscape.

Both perimeters widen according to shadowing / covering and/or circulation / program distributing needs along the radial

EXHIBITION : POINT OF VIEW STUDY

IREAT BUCH A CONNECTION BETWEEN THE BITE , AND EMPEDIALLY THE PROJECT , A VIBUAL OURHEOTION WAS HADE FROM THE INITION AT A CERTAIN POINT THAT SAN REFLECT A DRAFFIT: ART AT THE BUILDING OF EMPER. N THE EXHIBITION THE LIBER WILL INTERFACE WITH THE FRONT ELEVATIONS OF ESSE SUILDINGS . WICH WAS DELATED A PIECE OF LAT IN SELECTED BUILDINGS