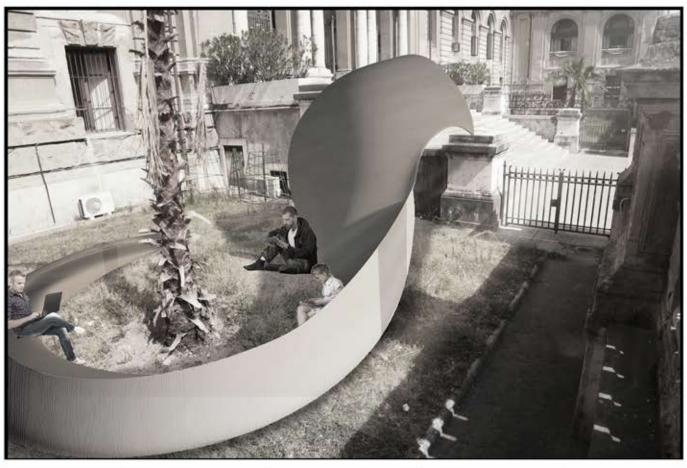

TION OF SPACE LAN BE ESCAPED AS EMPTY SPACE ENTERING HITD. A SOLUT PERMI

## 3.4 ADDING MAIN MASS



CATHOLOGY THE SECRETARY WARD THE HIGHEST HARD TO RECORD TO THE ACCOUNT OF SAFTHWARD, MANAGEMENT HE EXCITATE OF SAFTHWARD, DECLIONED SHALL THE MANAGEMENT AND ACCOUNTS OF ACTIVATION OF ACCOUNTS OF ACTIVATION OF ACCOUNTS OF A

## 3.6 PLAGINE HELICOPTER BASE



PLACING THE HELICOPTER BUSE SECTOR THE SECTOR SAME IN AND IPROVINE ENGINEER THE AND DISTANCE FROM SURENIE INCLINE TO THE BECUME LICKERS, FUNTHERMORE, THE BASE IS STANDING THE RELL DESCRIPTION OF STRUCTURE.





والمساحلة أأأ أفاعل المالية











































30 WALL SECTION DETAIL









3D VIEW 1





3D VIEW 3



# BLIC SQUARE











3D VIEW 1





3D VIEW 3



## SCHOOL WROKSHOP



## THE READING STATION



























## THE READING STATION

























## CATION 66





DOUBLE CURVED MESH FABRICATED USING WAFFLING METHOD USING CNC MACHINE.





CARVING VERTICAL UNITS USING ROBOTIC ARM TO WELD IN DIFFERENT ANGLE.