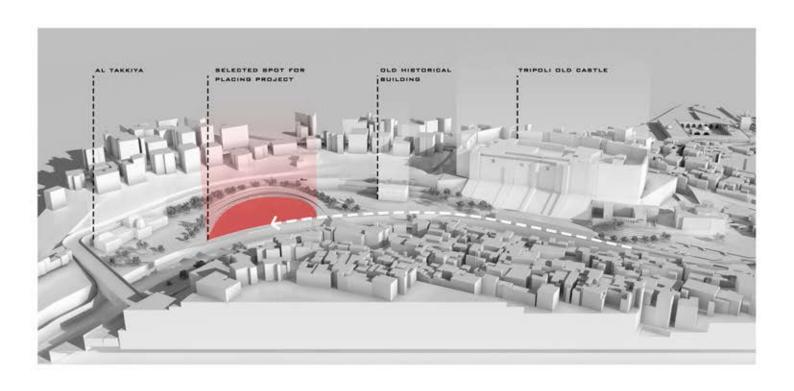

## PROJECT LAYOUT: the project grid is created on magnetic

fields.
the red points
represents the force
created on the
project grid.
the power of each
point is set
according to the
building impact and
importance on the

each point either twist or push the lines of the grid according the users circulation.