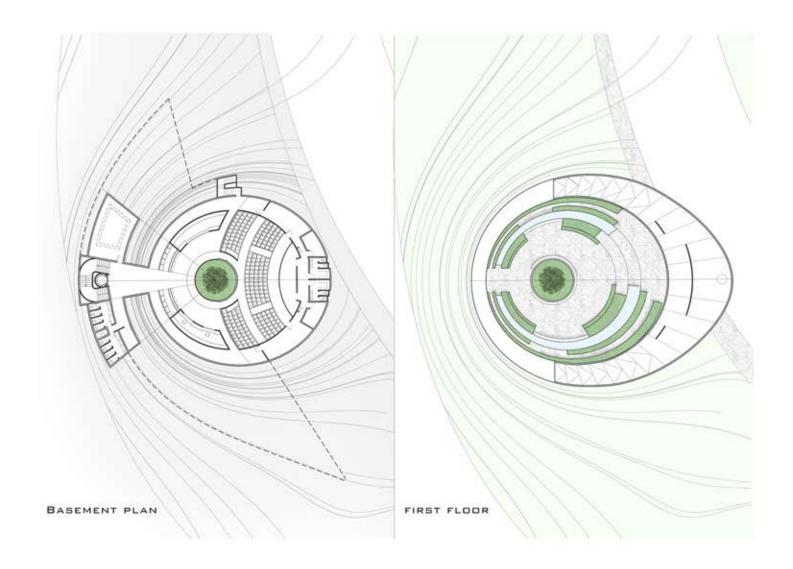

## CIRCULAR BUILDING

The circular building band model permits a radial disposition. The functional distribution of the program allows taking full advantage of the landscape in all 360°.

The inner circumference volume subtraction of the of the patio void allows crossed ventilation, natural light and direct to exterior connection in all rooms.

The building is also lifted from the ground, leaving the terrain topography untouched, reducing to almost zero the need for excavation or land filling. The natural flow of rain water and wind is also preserved.

## **VOLUME MORPHING**

The shape, width and weight of the building is morphed according to the functional criteria plan distribution and the specific needs of each item/room.

Keeping the definition of a nuclear perfect circumference, the patio uses one of the most classic and regular geometric form to generate a natural arena stage naturally producing a gathering socialization space underlined by the concentric shape of the concave roof surface.

## PERIMETER BUFFERS

Under the single continuous gesture of the large roof surface and according to program space and proportion optimization, two perimeter buffers are generated.

The inner perimeter is the main covered circulation and distribution path through service spaces. The outer one is mainly a more private and contemplative deck that permits a more reserved and private use and enjoy of the landscape.

Both perimeters widen according to shadowing / covering and/or circulation / program distributing needs along the radial

EXHIBITION : POINT OF VIEW STUDY

IREAT BUCH A CONNECTION BETWEEN THE BITE , AND EMPEDIALLY THE PROJECT , A VIBUAL OURHEOTION WAS HADE FROM THE INITION AT A CERTAIN POINT THAT SAN REFLECT A DRAFFIT: ART AT THE BUILDING OF EMPER. N THE EXHIBITION THE LIBER WILL INTERFACE WITH THE FRONT ELEVATIONS OF ESSE SUILDINGS . WICH WAS DELATED A PIECE OF LAT IN SELECTED BUILDINGS