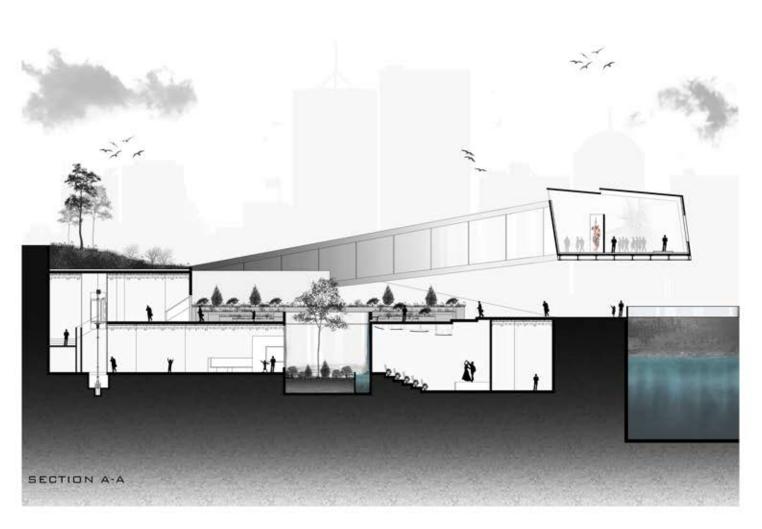

## CIRCULAR BUILDING

The circular building band model permits a radial disposition. The functional distribution of the program allows taking full advantage of the landscape in all 360°.

The inner circumference volume subtraction of the of the patio void allows crossed ventilation, natural light and direct to exterior connection in all rooms.

The building is also lifted from the ground, leaving the terrain topography untouched, reducing to almost zero the need for excavation or land filling. The natural flow of rain water and wind is also preserved.

## **VOLUME MORPHING**

The shape, width and weight of the building is morphed according to the functional criteria plan distribution and the specific needs of each item/room.

Keeping the definition of a nuclear perfect circumference, the patio uses one of the most classic and regular geometric form to generate a natural arena stage naturally producing a gathering socialization space underlined by the concentric shape of the concave roof surface.

## PERIMETER BUFFERS

Under the single continuous gesture of the large roof surface and according to program space and proportion optimization, two perimeter buffers are generated.

The inner perimeter is the main covered circulation and distribution path through service spaces. The outer one is mainly a more private and contemplative deck that permits a more reserved and private use and enjoy of the landscape.

Both perimeters widen according to shadowing / covering and/or circulation / program distributing needs along the radial

EXHIBITION : POINT OF VIEW STUDY

IREAT BUCH A CONNECTION BETWEEN THE BITE , AND EMPEDIALLY THE PROJECT , A VIBUAL OURHEOTION WAS HADE FROM THE INITION AT A CERTAIN POINT THAT SAN REFLECT A DRAFFIT: ART AT THE BUILDING OF EMPER. N THE EXHIBITION THE LIBER WILL INTERFACE WITH THE FRONT ELEVATIONS OF ESSE SUILDINGS . WICH WAS DELATED A PIECE OF LAT IN SELECTED BUILDINGS