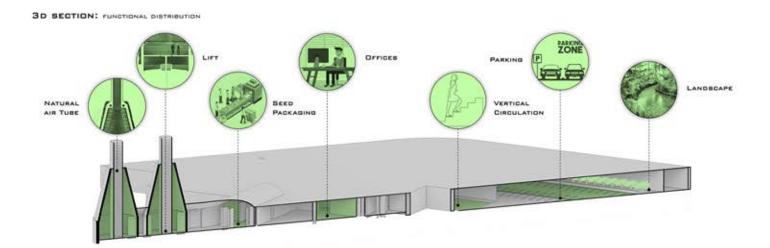

CIAL SHEET SH

## 3.2 SURTRACTING MAIN MASS



WHEN A LOSS GEOLOGIC THE SPACE RETWEEN TWO BOULDS IT IN PASSYLY. WHEN IT DOCUMENT AS A PARTYNIC OR SUSTERATION, FROM A MOUSE THE VOID IS ACTIVE. PENETHATION OF SPACE LAN BE ESCAPED AS EMPTY SPACE ENTERING HITD. A SOLUT PERMI

## 3.4 ADDING MAIN MASS



CATHOLOGY THE SECRETARY WARD THE HIGHEST HARD TO RECORD TO THE ACCOUNT OF SAFTHWARD, MANAGEMENT HE EXCITATE OF SAFTHWARD, DECLIONED SHALL THE MANAGEMENT AND ACCOUNTS OF ACTIVATION OF ACCOUNTS OF ACTIVATION OF ACCOUNTS OF A

## 3.6 PLAGINE HELICOPTER BASE



PLACING THE HELICOPTER BUSE SECTOR THE SECTOR SAME IN AND IPROVINE ENGINEER THE AND DISTANCE FROM SURENIE INCLINE TO THE BECUME LICKERS, FUNTHERMORE, THE BASE IS STANDING THE RELL DESCRIPTION OF STRUCTURE.





والمساحلة أأأ أفاعل المالية











































30 WALL SECTION DETAIL









3D VIEW 1





3D VIEW 3



# BLIC SQUARE











3D VIEW 1





3D VIEW 3



## SCHOOL WROKSHOP



## THE READING STATION



























## THE READING STATION

























## CATION 66





DOUBLE CURVED MESH FABRICATED USING WAFFLING METHOD USING CNC MACHINE.





CARVING VERTICAL UNITS USING ROBOTIC ARM TO WELD IN DIFFERENT ANGLE.