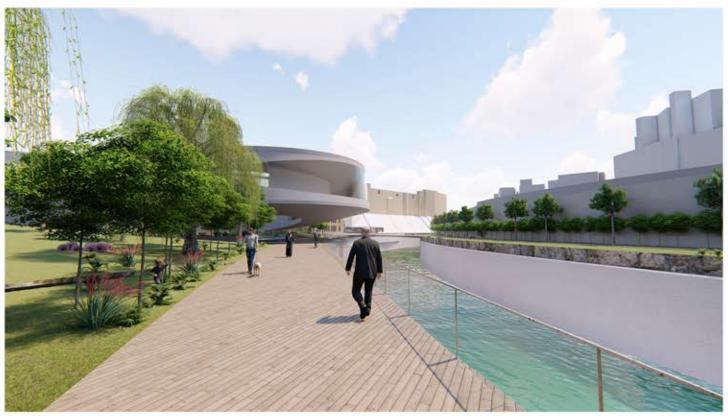

## CIRCULAR BUILDING

The circular building band model permits a radial disposition. The functional distribution of the program allows taking full advantage of the landscape in all 360°.

The inner circumference volume subtraction of the of the patio void allows crossed ventilation, natural light and direct to exterior connection in all rooms.

The building is also lifted from the ground, leaving the terrain topography untouched, reducing to almost zero the need for excavation or land filling. The natural flow of rain water and wind is also preserved.