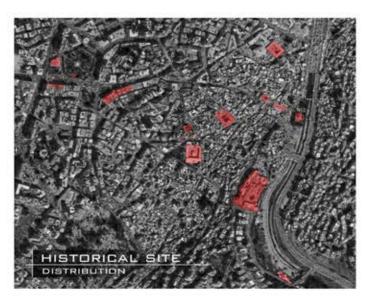

## CONCLUSIONS :

- THE REGION IS RICH IN HISTRORICAL BUILDINGS.
   HISTORICAL BUILDINGS ARE NOT JUST CASTLES BUT THERE IS MOSQUES , SCHOOLS. . RESIDENTIAL BUILDINGS . KHANS AND SOUGS.