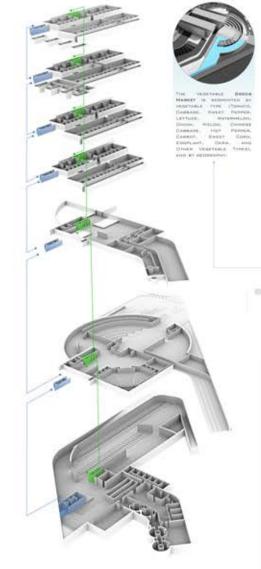

## SEED BANK GRADUATION PROJECT

## SECURITY THREATS

MAN-MADE DISASTERS, SPECIALLY IN THE MIDDLE EAST, CAN BE AS DEVASTATING TO PLANT LIFE AS NATURAL DISASTERS. AN OBVIOUS EXAMPLE WOULD BE THE SYMAN CIVIL WAR. IN FACT, ONE OF IRAG'S VITAL SEED BANKS WAS LOCTED DURING FIGHTING. THE SAME STORY HAS BEEN REPEATED

## POPULATION GROWTH

INDIGENOUS PEOPLE, IN THE MIDDLE EAST, HAVE USED PLANTS TO CUSE SICKNESS FOR CENTURIES. ONE IN EVERY SIX WILD PLANTS IS USED FOR MEDICINAL PURPOSES. WHO KNOWS WHAT DISEASES THE RIGHT PLANT OR HERB COULD ERADICATE? REVIVING THIS ACT AGAIN IN LESANON IS CRUIL.

## NATURAL DISASTERS

NATURAL DISASTERS CAN WREAK MAVOC ON A RESION'S ECOSYSTEM. AFTER THE 2004 TSUNAMI DESTROYED RICE PADDIES IN MALAYSIA AND SRI LANKA, INTERNATIONAL SEED BANKS PROVIDED LOCAL FARMERS WITH VARIETIES OF RICE TO BESIN SHOWNS THEIR CROPS AGAIN, IN AIM TO SERVE THAT REGION,

IN RECENT YEARS, SOVERNMENTS FROM ACROSS THE WORLD HAVE UNITED TO CREATE A NETWORK OF 'DODMSDAY SEED VAULTS' IN ANTICIPATION OF A GLOSAL CATASTROPHE. THE LABORATORY WILL USE THE SEEDS AS PART OF A GLOSAL EFFORT TO SREED NEW CROPS CAPABLE OF WITHSTANDING THREATS SUCH AS ORDUGHT, CLIMATE CHANGE AND DISCASSES. THEY ARE BEING DELIVERED TO LEBANDN WHERE THEY WILL BE USED FOR FOOD SECURITY RESEARCH.

NOW HUMANITY'S 'LAST RESORT' IN THE MIDDLE EAST HAS DOTTEN BISSER, WITH LEBANON RECEIVING 70,000 NEW BAMPLES. THE NEW DELIVERY CONTAINED MORE THAN 50 WILD RELATIVES OF CULTIVATED CARDPS, INCLUDING LENTILS, WHEAT AND BARLEY. THE SAMPLES CAME FROM BRITAINS OWN DOOMSDAY VAULT - THE MILLENNIUM SEED BANK AT KEW, SUSSEX, WHICH IS THE WORLD'S LARBEST WILD PLANT SEED BANK.