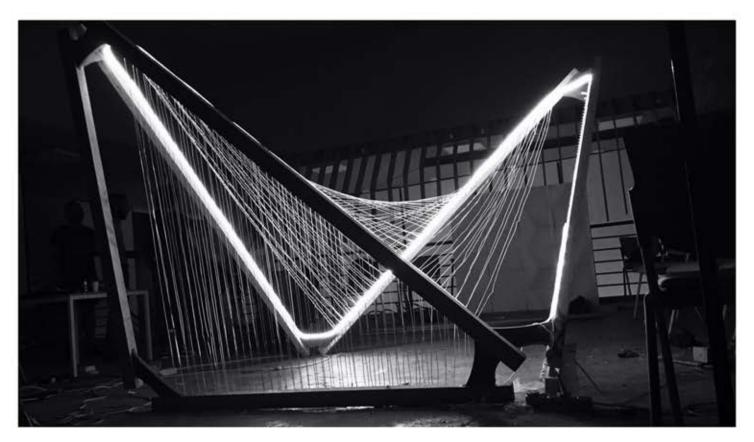

## CATION 66

DOUBLE CURVED MESH FABRICATED USING WAFFLING METHOD USING CNC MACHINE.

CARVING VERTICAL UNITS USING ROBOTIC ARM TO WELD IN DIFFERENT ANGLE.