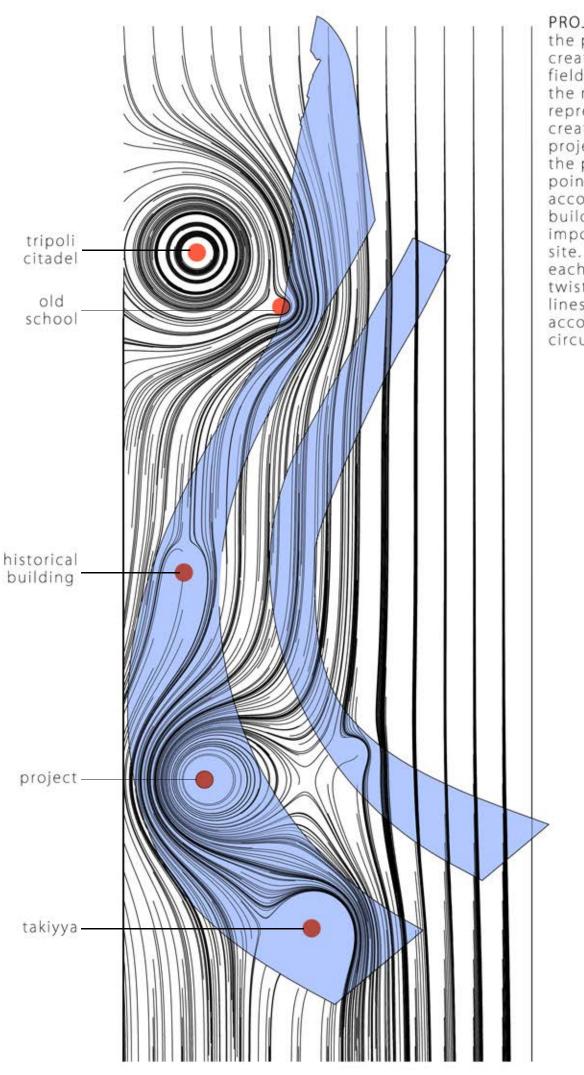

## PROJECT LAYOUT: the project grid is created on magnetic

fields.
the red points
represents the force
created on the
project grid.
the power of each
point is set
according to the
building impact and
importance on the

each point either twist or push the lines of the grid according the users circulation.