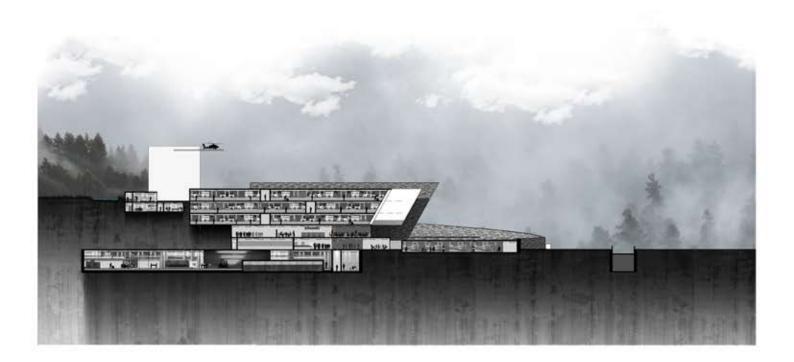

## 3.6 PLAGINE HELICOPTER BASE

PLACING THE HELICOPTER BUSE SECTOR THE SECTOR SAME IN AND IPROVINE ENGINEER THE AND DISTANCE FROM SURENIE INCLINE TO THE BECUME LICKERS, FUNTHERMORE, THE BASE IS STANDING THE RELL DESCRIPTION OF STRUCTURE.