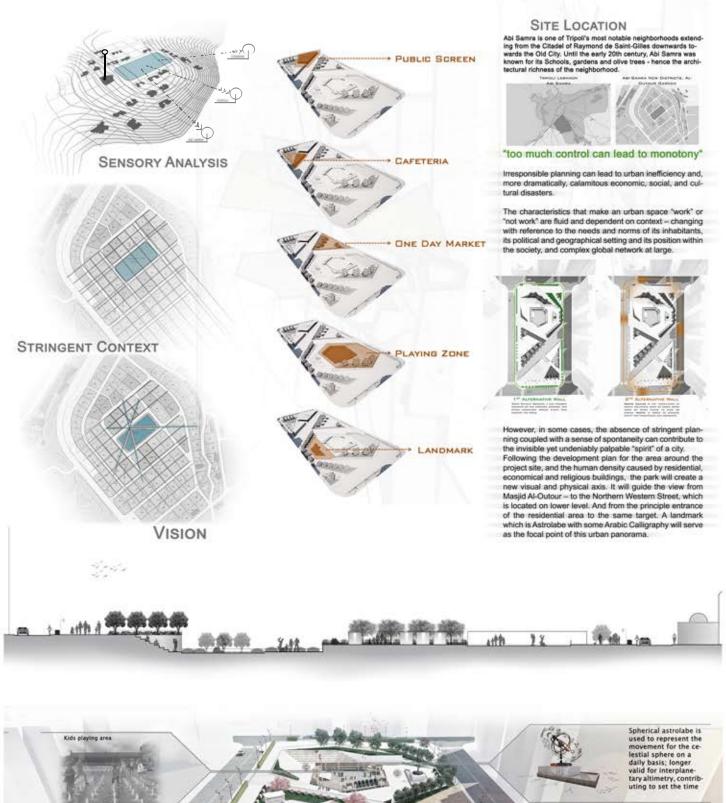

DOCUMENT AS A PARTYNIC OR SUSTERATION, FROM A MOUSE THE VOID IS ACTIVE. PENETHATION OF SPACE LAN BE ESCAPED AS EMPTY SPACE ENTERING HITD. A SOLUT PERMI

## 3.4 ADDING MAIN MASS



CATHOLOGY THE SECRETARY WARD THE HIGHEST HARD TO RECORD TO THE ACCOUNT OF SAFTHWARD, MANAGEMENT HE EXCITATE OF SAFTHWARD, DECLIONED SHALL THE MANAGEMENT AND ACCOUNTS OF ACTIVATION OF ACCOUNTS OF ACTIVATION OF ACCOUNTS OF A

## 3.6 PLAGINE HELICOPTER BASE



PLACING THE HELICOPTER BUSE SECTOR THE SECTOR SAME IN AND IPROVINE ENGINEER THE AND DISTANCE FROM SURENIE INCLINE TO THE BECUME LICKERS, FUNTHERMORE, THE BASE IS STANDING THE RELL DESCRIPTION OF STRUCTURE.





والمساحلة أأأ أفاعل المالية











































30 WALL SECTION DETAIL









3D VIEW 1





3D VIEW 3



# BLIC SQUARE











3D VIEW 1





3D VIEW 3



## SCHOOL WROKSHOP



## THE READING STATION



























## THE READING STATION

























## CATION 66





DOUBLE CURVED MESH FABRICATED USING WAFFLING METHOD USING CNC MACHINE.





CARVING VERTICAL UNITS USING ROBOTIC ARM TO WELD IN DIFFERENT ANGLE.