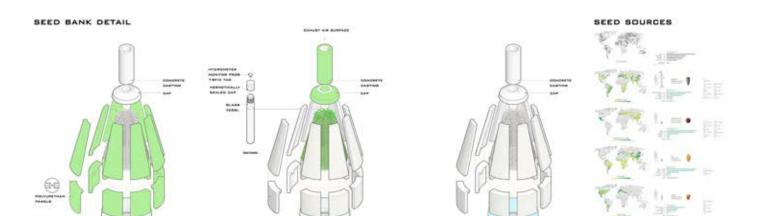

## SEED BANK GRADUATION PROJECT

IN RECENT YEARS, SOVERNMENTS FROM ACROSS THE WORLD HAVE UNITED TO CREATE A NETWORK OF 'DODMSDAY SEED VAULTS' IN ANTICIPATION OF A GLOSAL CATASTROPHE. THE LABORATORY WILL USE THE SEEDS AS PART OF A GLOSAL EFFORT TO SREED NEW CROPS CAPABLE OF WITHSTANDING THREATS SUCH AS ORDUGHT, CLIMATE CHANGE AND DISCASSES. THEY ARE BEING DELIVERED TO LEBANDN WHERE THEY WILL BE USED FOR FOOD SECURITY RESEARCH.

NOW HUMANITY'S 'LAST RESORT' IN THE MIDDLE EAST HAS DOTTEN BISSER, WITH LEBANON RECEIVING 70,000 NEW BAMPLES. THE NEW DELIVERY CONTAINED MORE THAN 50 WILD RELATIVES OF CULTIVATED CARDPS, INCLUDING LENTILS, WHEAT AND BARLEY. THE SAMPLES CAME FROM BRITAINS OWN DOOMSDAY VAULT - THE MILLENNIUM SEED BANK AT KEW, SUSSEX, WHICH IS THE WORLD'S LARBEST WILD PLANT SEED BANK.