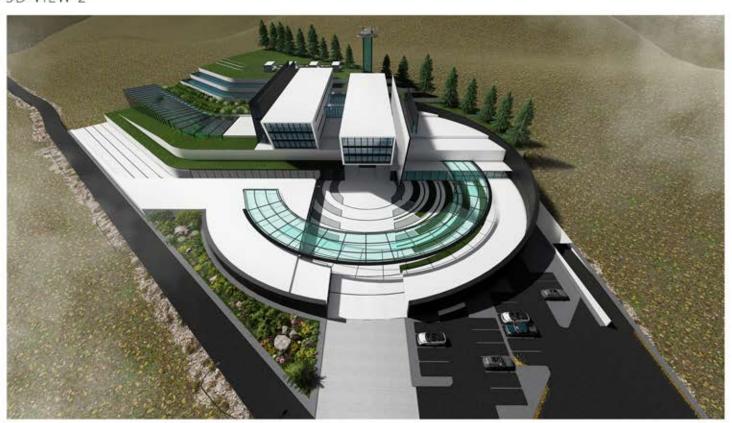

## CIRCULAR BUILDING

The circular building band model permits a radial disposition. The functional distribution of the program allows taking full advantage of the landscape in all 360°.

The inner circumference volume subtraction of the of the patio void allows crossed ventilation, natural light and direct to exterior connection in all rooms.

The building is also lifted from the ground, leaving the terrain topography untouched, reducing to almost zero the need for excavation or land filling. The natural flow of rain water and wind is also preserved.

## **VOLUME MORPHING**

The shape, width and weight of the building is morphed according to the functional criteria plan distribution and the specific needs of each item/room.

Keeping the definition of a nuclear perfect circumference, the patio uses one of the most classic and regular geometric form to generate a natural arena stage naturally producing a gathering socialization space underlined by the concentric shape of the concave roof surface.

## PERIMETER BUFFERS

Under the single continuous gesture of the large roof surface and according to program space and proportion optimization, two perimeter buffers are generated.

The inner perimeter is the main covered circulation and distribution path through service spaces. The outer one is mainly a more private and contemplative deck that permits a more reserved and private use and enjoy of the landscape.