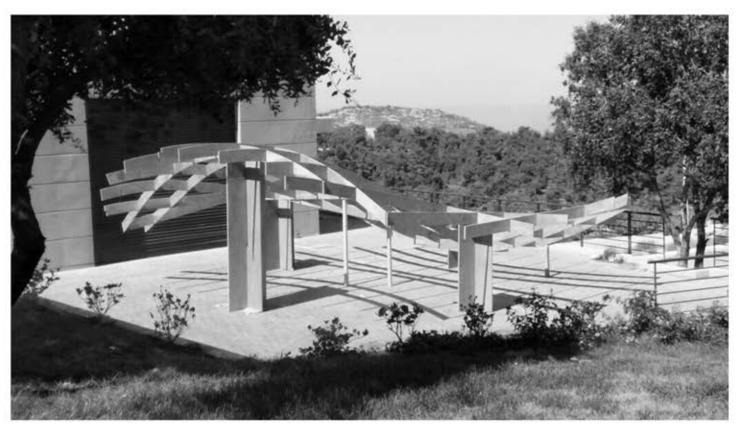

## CATION 66

DOUBLE CURVED MESH FABRICATED USING WAFFLING METHOD USING CNC MACHINE.

CARVING VERTICAL UNITS USING ROBOTIC ARM TO WELD IN DIFFERENT ANGLE.