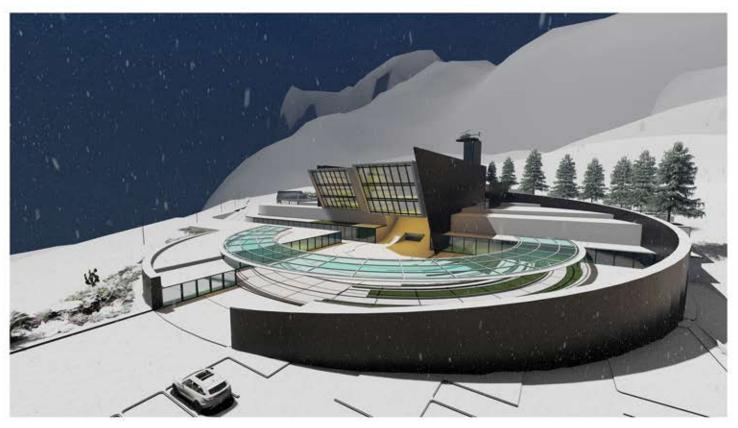

## CIRCULAR BUILDING

The circular building band model permits a radial disposition. The functional distribution of the program allows taking full advantage of the landscape in all 360°.

The inner circumference volume subtraction of the of the patio void allows crossed ventilation, natural light and direct to exterior connection in all rooms.

The building is also lifted from the ground, leaving the terrain topography untouched, reducing to almost zero the need for excavation or land filling. The natural flow of rain water and wind is also preserved.

## **VOLUME MORPHING**

The shape, width and weight of the building is morphed according to the functional criteria plan distribution and the specific needs of each item/room.

Keeping the definition of a nuclear perfect circumference, the patio uses one of the most classic and regular geometric form to generate a natural arena stage naturally producing a gathering socialization space underlined by the concentric shape of the concave roof surface.

## PERIMETER BUFFERS

Under the single continuous gesture of the large roof surface and according to program space and proportion optimization, two perimeter buffers are generated.

The inner perimeter is the main covered circulation and distribution path through service spaces. The outer one is mainly a more private and contemplative deck that permits a more reserved and private use and enjoy of the landscape.