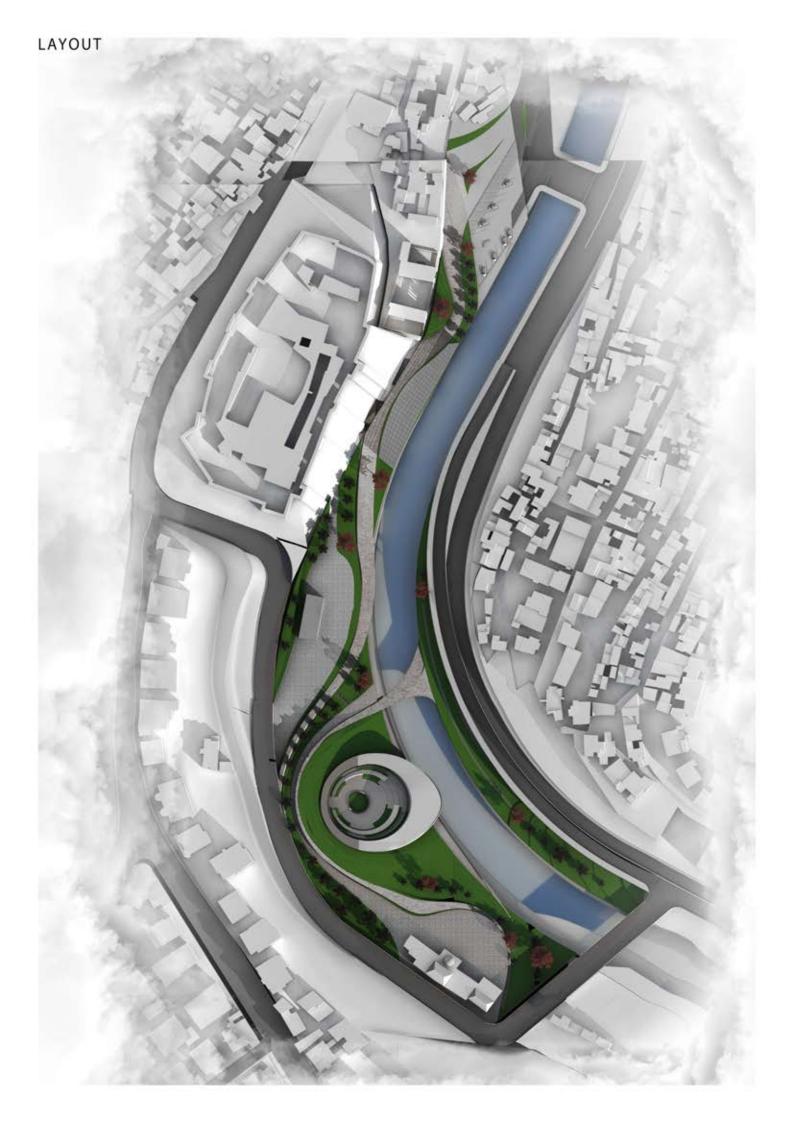

## PROJECT LAYOUT: the project grid is created on magnetic

fields.
the red points
represents the force
created on the
project grid.
the power of each
point is set
according to the
building impact and
importance on the

each point either twist or push the lines of the grid according the users circulation.