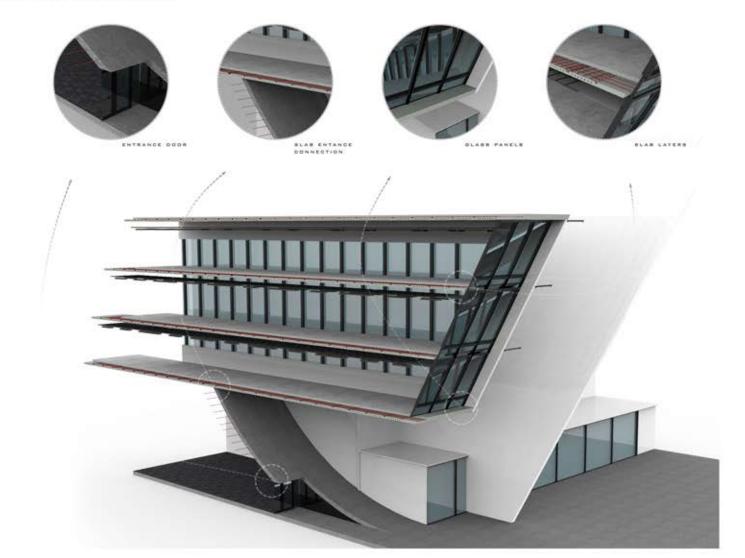

## **VOLUME MORPHING**

The shape, width and weight of the building is morphed according to the functional criteria plan distribution and the specific needs of each item/room.

Keeping the definition of a nuclear perfect circumference, the patio uses one of the most classic and regular geometric form to generate a natural arena stage naturally producing a gathering socialization space underlined by the concentric shape of the concave roof surface.

## PERIMETER BUFFERS

Under the single continuous gesture of the large roof surface and according to program space and proportion optimization, two perimeter buffers are generated.

The inner perimeter is the main covered circulation and distribution path through service spaces. The outer one is mainly a more private and contemplative deck that permits a more reserved and private use and enjoy of the landscape.

Both perimeters widen according to shadowing / covering and/or circulation / program distributing needs along the radial

EXHIBITION : POINT OF VIEW STUDY

IREAT BUCH A CONNECTION BETWEEN THE BITE , AND EMPEDIALLY THE PROJECT , A VIBUAL OURHEOTION WAS HADE FROM THE INITION AT A CERTAIN POINT THAT SAN REFLECT A DRAFFIT: ART AT THE BUILDING OF EMPER. N THE EXHIBITION THE LIBER WILL INTERFACE WITH THE FRONT ELEVATIONS OF ESSE SUILDINGS . WICH WAS DELATED A PIECE OF LAT IN SELECTED BUILDINGS