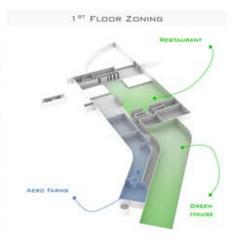

ING MAIN MASS



WHEN A LOSS GEOLOGIC THE SPACE RETWEEN TWO BOULDS IT IN PASSYLY. WHEN IT DOCUMENT AS A PARTYNIC OR SUSTERATION, FROM A MOUSE THE VOID IS ACTIVE. PENETHATION OF SPACE LAN BE ESCAPED AS EMPTY SPACE ENTERING HITD. A SOLUT PERMI

## 3.4 ADDING MAIN MASS



CATHOLOGY THE SECRETARY WARD THE HIGHEST HARD TO RECORD TO THE ACCOUNT OF SAFTHWARD, MANAGEMENT HE EXCITATE OF SAFTHWARD, DECLIONED SHALL THE MANAGEMENT AND ACCOUNTS OF ACTIVATION OF ACCOUNTS OF ACTIVATION OF ACCOUNTS OF A

## 3.6 PLAGINE HELICOPTER BASE



PLACING THE HELICOPTER BUSE SECTOR THE SECTOR SAME IN AND IPROVINE ENGINEER THE AND DISTANCE FROM SURENIE INCLINE TO THE BECUME LICKERS, FUNTHERMORE, THE BASE IS STANDING THE RELL DESCRIPTION OF STRUCTURE.





والمساحلة أأأ أفاعل المالية











































30 WALL SECTION DETAIL









3D VIEW 1





3D VIEW 3



# BLIC SQUARE











3D VIEW 1





3D VIEW 3



## SCHOOL WROKSHOP



## THE READING STATION



























## THE READING STATION

























## CATION 66





DOUBLE CURVED MESH FABRICATED USING WAFFLING METHOD USING CNC MACHINE.





CARVING VERTICAL UNITS USING ROBOTIC ARM TO WELD IN DIFFERENT ANGLE.