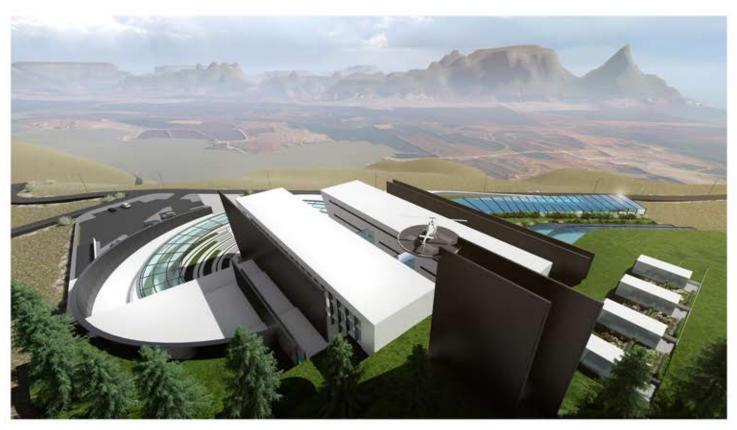

## CIRCULAR BUILDING

The circular building band model permits a radial disposition. The functional distribution of the program allows taking full advantage of the landscape in all 360°.

The inner circumference volume subtraction of the of the patio void allows crossed ventilation, natural light and direct to exterior connection in all rooms.

The building is also lifted from the ground, leaving the terrain topography untouched, reducing to almost zero the need for excavation or land filling. The natural flow of rain water and wind is also preserved.

## **VOLUME MORPHING**

The shape, width and weight of the building is morphed according to the functional criteria plan distribution and the specific needs of each item/room.

Keeping the definition of a nuclear perfect circumference, the patio uses one of the most classic and regular geometric form to generate a natural arena stage naturally producing a gathering socialization space underlined by the concentric shape of the concave roof surface.

## PERIMETER BUFFERS

Under the single continuous gesture of the large roof surface and according to program space and proportion optimization, two perimeter buffers are generated.

The inner perimeter is the main covered circulation and distribution path through service spaces. The outer one is mainly a more private and contemplative deck that permits a more reserved and private use and enjoy of the landscape.