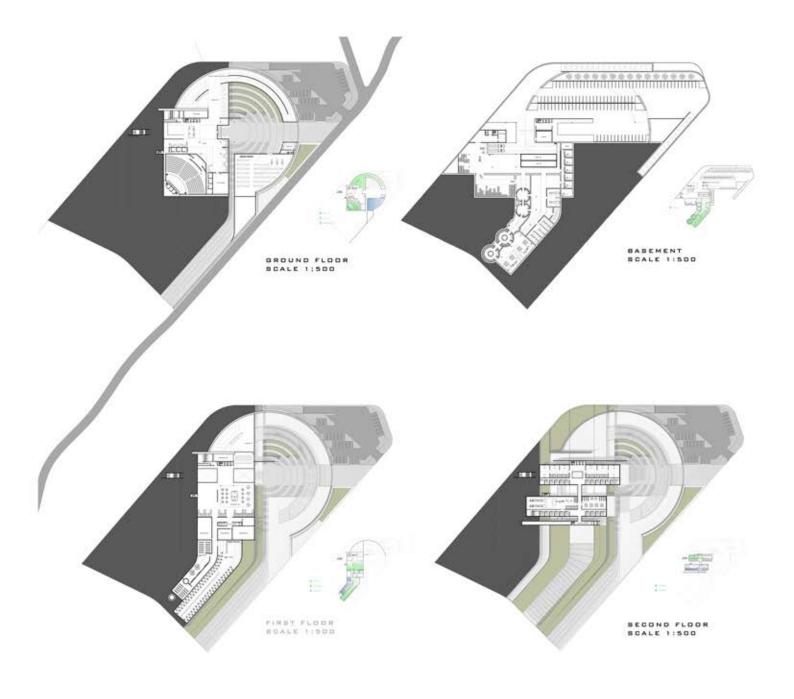

## CIRCULAR BUILDING

The circular building band model permits a radial disposition. The functional distribution of the program allows taking full advantage of the landscape in all 360°.

The inner circumference volume subtraction of the of the patio void allows crossed ventilation, natural light and direct to exterior connection in all rooms.

The building is also lifted from the ground, leaving the terrain topography untouched, reducing to almost zero the need for excavation or land filling. The natural flow of rain water and wind is also preserved.