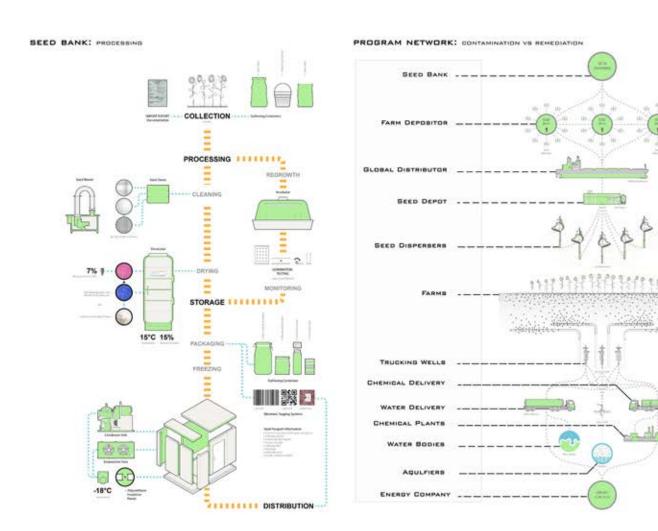

## SEED BANK GRADUATION PROJECT

IN RECENT YEARS, SOVERNMENTS FROM ACROSS THE WORLD HAVE UNITED TO CREATE A NETWORK OF 'DODMSDAY SEED VAULTS' IN ANTICIPATION OF A GLOSAL CATASTROPHE. THE LABORATORY WILL USE THE SEEDS AS PART OF A GLOSAL EFFORT TO SREED NEW CROPS CAPABLE OF WITHSTANDING THREATS SUCH AS ORDUGHT, CLIMATE CHANGE AND DISCASSES. THEY ARE BEING DELIVERED TO LEBANDN WHERE THEY WILL BE USED FOR FOOD SECURITY RESEARCH.

NOW HUMANITY'S 'LAST RESORT' IN THE MIDDLE EAST HAS DOTTEN BISSER, WITH LEBANON RECEIVING 70,000 NEW BAMPLES. THE NEW DELIVERY CONTAINED MORE THAN 50 WILD RELATIVES OF CULTIVATED CARDPS, INCLUDING LENTILS, WHEAT AND BARLEY. THE SAMPLES CAME FROM BRITAINS OWN DOOMSDAY VAULT - THE MILLENNIUM SEED BANK AT KEW, SUSSEX, WHICH IS THE WORLD'S LARBEST WILD PLANT SEED BANK.