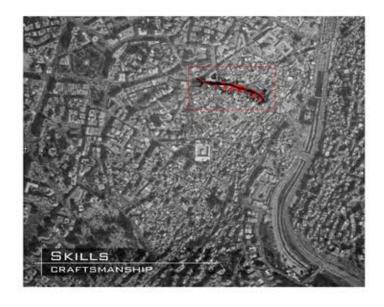

## CONCLUSIONS:

- MATERIAL IS GEWIG MORE AND MORE IMPORTED: COPPER, WOOD FOR FURNITURE AND TEXTURE FOR CARPETS.
   AS PRODUCTION IS MOVING TOWARDS MECHANIZED RATHER THAN MANUAL, THERE
- IS A DECLINE IN CRAYSMANSHIP.

  THE STREET IS TRANSFORMING FROM A PLACE OF SKILLED PRODUCGON TO A PLACE OF COMMERCIAL INTERACTION.