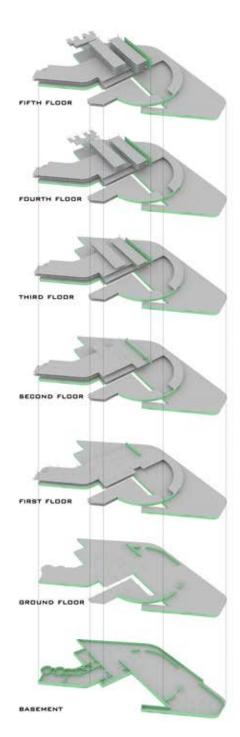

HEET SILES OF REPLACEMENT SHEET SPECIAL SHEET SH

## 3.2 SURTRACTING MAIN MASS



WHEN A LOSS GEOLOGIC THE SPACE RETWEEN TWO BOULDS IT IN PASSYLY. WHEN IT DOCUMENT AS A PARTYNIC OR SUSTERATION, FROM A MOUSE THE VOID IS ACTIVE. PENETHATION OF SPACE LAN BE ESCAPED AS EMPTY SPACE ENTERING HITD. A SOLUT PERMI

## 3.4 ADDING MAIN MASS



CATHOLOGY THE SECRETARY WARD THE HIGHEST HARD TO RECORD TO THE ACCOUNT OF SAFTHWARD, MANAGEMENT HE EXCITATE OF SAFTHWARD, DECLIONED SHALL THE MANAGEMENT AND ACCOUNTS OF ACTIVATION OF ACCOUNTS OF ACTIVATION OF ACCOUNTS OF A

## 3.6 PLAGINE HELICOPTER BASE



PLACING THE HELICOPTER BUSE SECTOR THE SECTOR SAME IN AND IPROVINE ENGINEER THE AND DISTANCE FROM SURENIE INCLINE TO THE BECUME LICKERS, FUNTHERMORE, THE BASE IS STANDING THE RELL DESCRIPTION OF STRUCTURE.





والمساحلة أأأ أفاعل المالية











































30 WALL SECTION DETAIL









3D VIEW 1





3D VIEW 3



# BLIC SQUARE











3D VIEW 1





3D VIEW 3



## SCHOOL WROKSHOP



## THE READING STATION



























## THE READING STATION

























## CATION 66





DOUBLE CURVED MESH FABRICATED USING WAFFLING METHOD USING CNC MACHINE.





CARVING VERTICAL UNITS USING ROBOTIC ARM TO WELD IN DIFFERENT ANGLE.