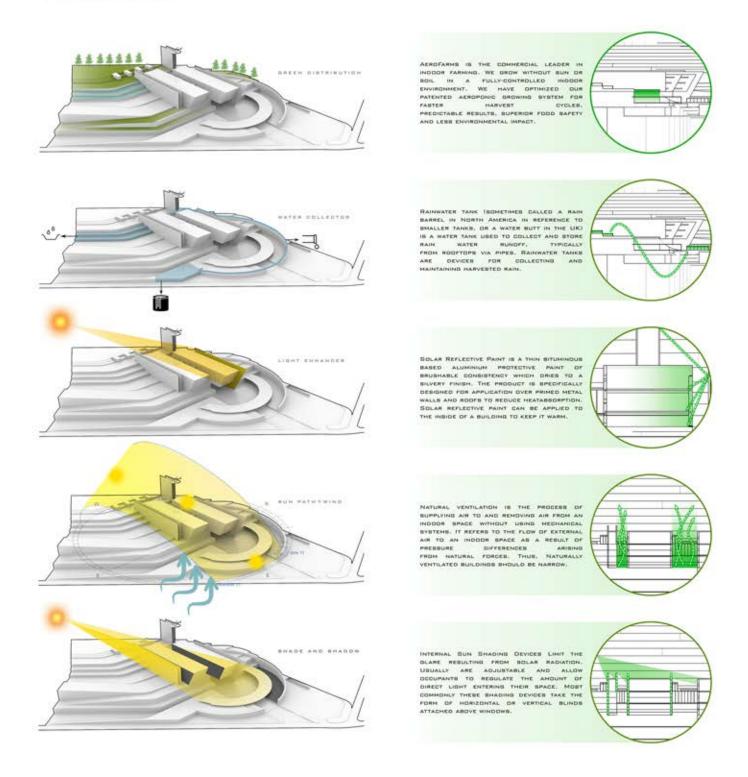

AL SHEET SH

## 3.2 SURTRACTING MAIN MASS



WHEN A LOSS GEOLOGIC THE SPACE RETWEEN TWO BOULDS IT IN PASSYLY. WHEN IT DOCUMENT AS A PARTYNIC OR SUSTERATION, FROM A MOUSE THE VOID IS ACTIVE. PENETHATION OF SPACE LAN BE ESCAPED AS EMPTY SPACE ENTERING HITD. A SOLUT PERMI

## 3.4 ADDING MAIN MASS



CATHOLOGY THE SECRETARY WARD THE HIGHEST HARD TO RECORD TO THE ACCOUNT OF SAFTHWARD, MANAGEMENT HE EXCITATE OF SAFTHWARD, DECLIONED SHALL THE MANAGEMENT AND ACCOUNTS OF ACTIVATION OF ACCOUNTS OF ACTIVATION OF ACCOUNTS OF A

## 3.6 PLAGINE HELICOPTER BASE



PLACING THE HELICOPTER BUSE SECTOR THE SECTOR SAME IN AND IPROVINE ENGINEER THE AND DISTANCE FROM SURENIE INCLINE TO THE BECUME LICKERS, FUNTHERMORE, THE BASE IS STANDING THE RELL DESCRIPTION OF STRUCTURE.





والمساحلة أأأ أفاعل المالية











































30 WALL SECTION DETAIL









3D VIEW 1





3D VIEW 3



# BLIC SQUARE











3D VIEW 1





3D VIEW 3



## SCHOOL WROKSHOP



## THE READING STATION



























## THE READING STATION

























## CATION 66





DOUBLE CURVED MESH FABRICATED USING WAFFLING METHOD USING CNC MACHINE.





CARVING VERTICAL UNITS USING ROBOTIC ARM TO WELD IN DIFFERENT ANGLE.