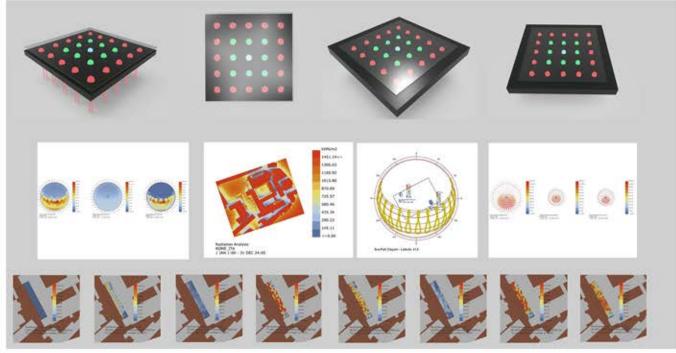

HITD. A SOLUT PERMI

## 3.4 ADDING MAIN MASS



CATHOLOGY THE SECRETARY WARD THE HIGHEST HARD TO RECORD TO THE ACCOUNT OF SAFTHWARD, MANAGEMENT HE EXCITATE OF SAFTHWARD, DECLIONED SHALL THE MANAGEMENT AND ACCOUNTS OF ACTIVATION OF ACCOUNTS OF ACTIVATION OF ACCOUNTS OF A

## 3.6 PLAGINE HELICOPTER BASE



PLACING THE HELICOPTER BUSE SECTOR THE SECTOR SAME IN AND IPROVINE ENGINEER THE AND DISTANCE FROM SURENIE INCLINE TO THE BECUME LICKERS, FUNTHERMORE, THE BASE IS STANDING THE RELL DESCRIPTION OF STRUCTURE.





والمساحلة أأأ أفاعل المالية











































30 WALL SECTION DETAIL









3D VIEW 1





3D VIEW 3



# BLIC SQUARE











3D VIEW 1





3D VIEW 3



## SCHOOL WROKSHOP



## THE READING STATION



























## THE READING STATION

























## CATION 66





DOUBLE CURVED MESH FABRICATED USING WAFFLING METHOD USING CNC MACHINE.





CARVING VERTICAL UNITS USING ROBOTIC ARM TO WELD IN DIFFERENT ANGLE.