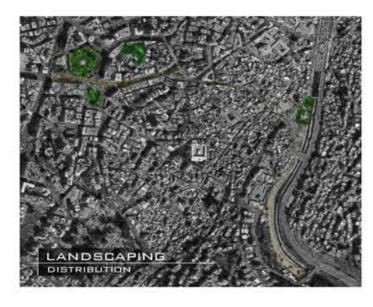

## CONCLUSIONS :

TWO SEPARATE VEGETATED AREAS, IN BETWEEN BARREN AREA

- · POTENTIAL O STRENGTHEN THE CONNECTION BETWEEN BOTH AREAS THROUGH VEG-ETATION
- SOME AREAS ARE PREPARED FOR VEGETATION BUT OD NOT HOLD ANY
   NO PRIVATE GARDENS, ONLY FEW ROOFTOP GARDENS AND SHOPKEEPER POTTED
- PLANTS BLURRED LINE BETWEEN PUBLIC AND PRIVATE
- · RELIANCE ON RAINWATER FOR IRRIGATION
- . INFORMAL KIOSKS IN PHYSICAL LOCATIONS OF SHADE
- · PATH DEFINED BY TREES
- . IN THE CENTRAL SPACE OF THE GARDEN, SOME BENCHES ARE NOT SEATED IN SHADE, SO THEY ARE NOT USED