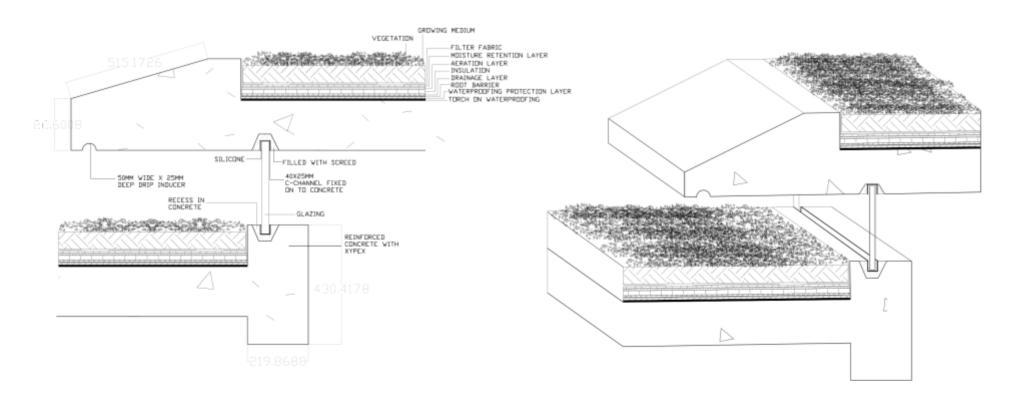

#### **TIMBER WINDOW FRAME DETAIL**

**GREEN ROOF STEP DETAIL** 

**SKYLIGHT DETAIL 2** 