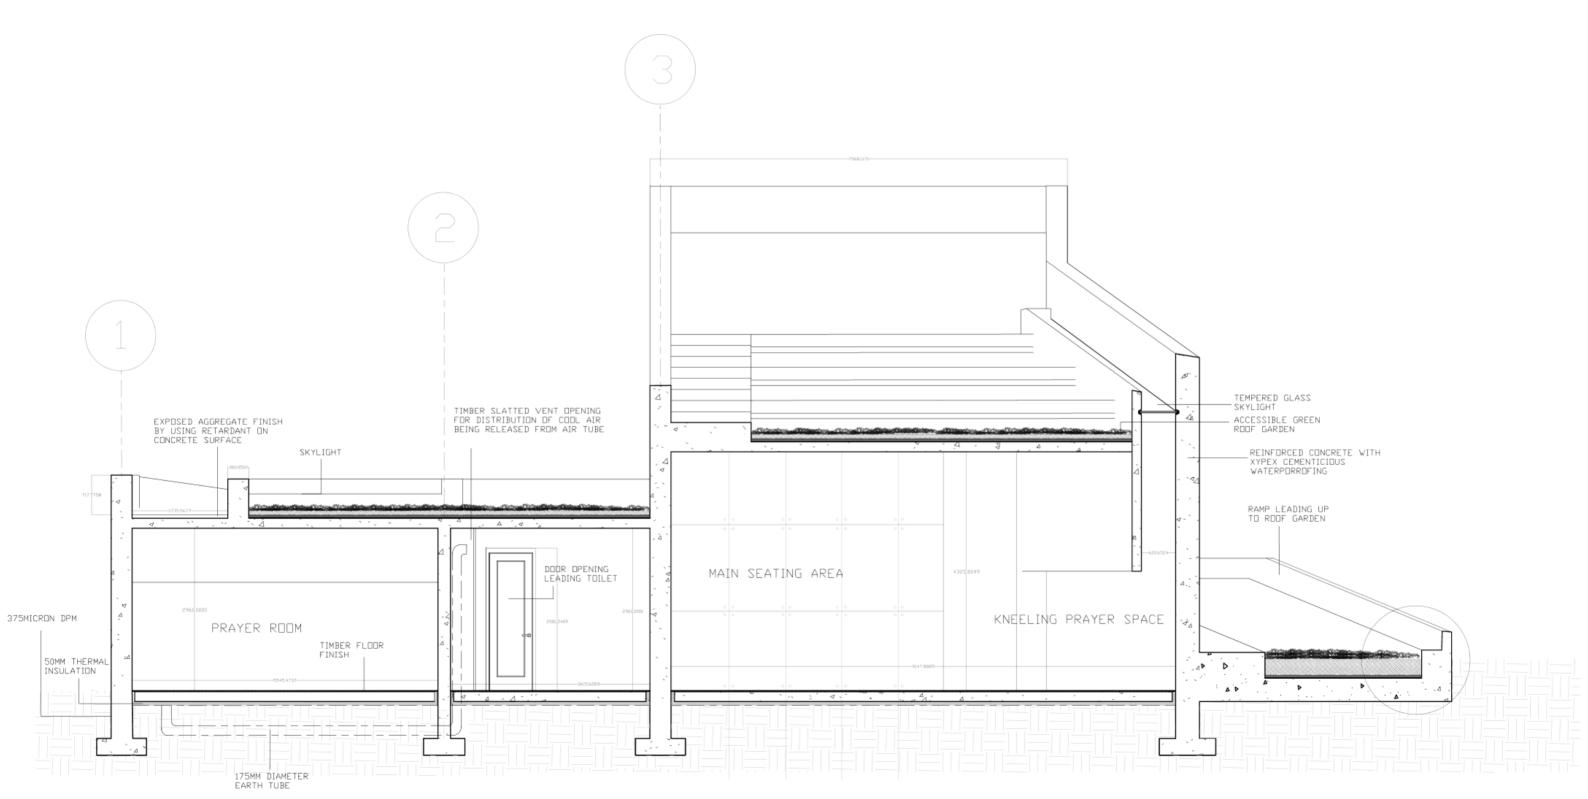

# TECHNICAL DEVELOPMENT OF CHURCH

**CROSS-SECTION** 

#### **TIMBER WINDOW FRAME DETAIL**

**GREEN ROOF STEP DETAIL** 

**SKYLIGHT DETAIL 2** 