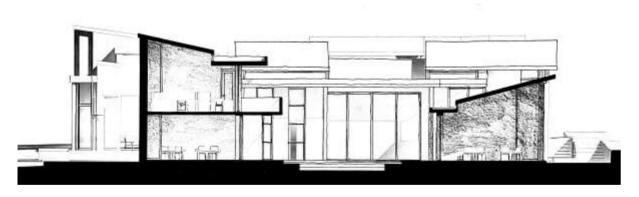

N THE FIRST AND SECOND STOREY.





CROSS-SECTION LONGITUDINAL SECTION







# TECHNICAL DEVELOPMENT























#### **BASEMENT**

COURTYARD AND LIBRARY SPACE FOR PUBLIC USE

#### **GROUND STOREY**

LIBRARY FOR PUBLIC USE AND ONE BEDROOM ACCOMIDATION FOR PARTIALLY ABLED PERSON

#### **FIRST STOREY**

PRIVATE, RENTABLE ONE BEDROOM ACCOMIDATOION AND LIVING ROOM SPACE WHICH IS SHARED BETWEEN ACCOMIDATION WHICH IS ABOVE AND BELOW IT.

#### **SECOND STOREY**

ACCESSIBLE ROOFTOP
GARDEN AND TWO
BEDROOM ACCOMIDATION

#### **ROOF PLAN**





















RENDERS OF LIBRARY AND COURTYARD SPACE WHICH ARE ACCESSIBLE TO THE PUBLIC





### **NORTH ELEVATION**



#### **SOUTH ELEVATION**



## **SECTION AA**



### **SECTION BB**



**SECTION CC** 



**SECTION DD** 



**SECTION FF** 



**SECTION HH** 



**SECTION JJ** 



**SECTION EE** 



**SECTION GG** 



**SECTION II** 



**SECTION KK** 



#### **SOUTH VIEW**



#### **NORTH VIEW**

# TECHNICAL DEVELOPMENT OF CHURCH





**CROSS-SECTION** 



#### **TIMBER WINDOW FRAME DETAIL**





**GREEN ROOF STEP DETAIL** 

**SKYLIGHT DETAIL 2** 

## **CHURCH RENDERS**











## **LEARNING BLOCK RENDERS**















## **ACCOMIDATION BLOCK RENDERS**