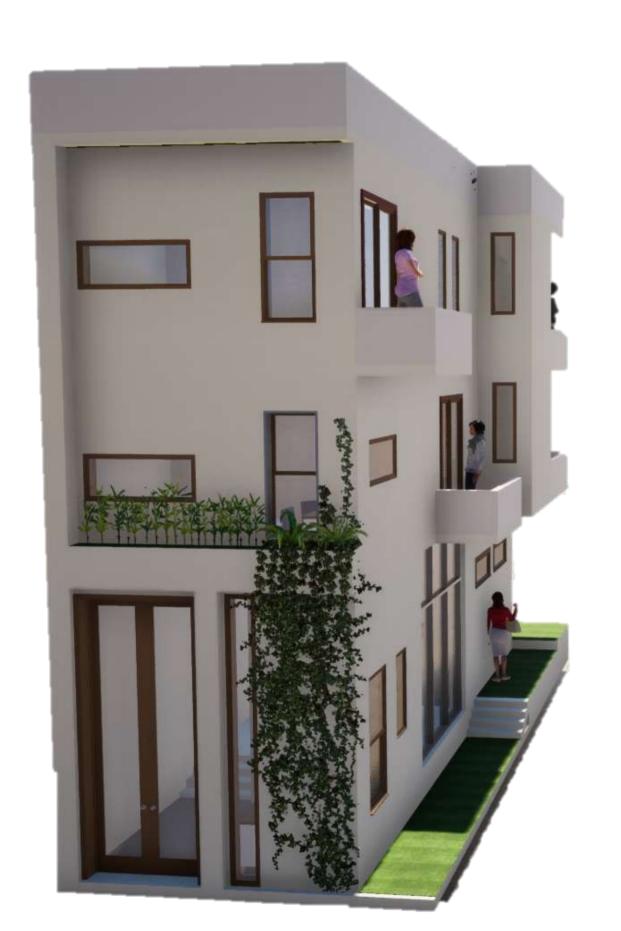

### **PERSONAL TRAITS**

- HARD WORKING
- GOOD ORGANISATION SKILLS
- QUICK LEANRER
- COMMITED
- GOOD UNDER PRESSURE
- COOPERATIVE TEAM MEMBER

THE GROUND STOREY, PUBLIC EXHIBITION SPACE WILL BE USED TO SHOWCASE VISUAL AND ERFORMING ART WORKS FROM THE EXPRESSIVE ARTS PROGRAM WHICH IS RUN BY THE DISTRICT 6 MUSEUM WHICH IS LOCATED A FEW METERS DOWN THE ROAD.

THE FIRST STOREY, TWO BEDROOM ACCOMIDATION WILL BE OCCUPIED FOR TEMPORARY TIME PERIODS BY THREE HISTOTY OR ART STUDENTS WHO'S WORKS WILL BE SHOWCASED IN THE EXHBITION SPACE ON THE GROUND FLOOR

THE SECOND STOREY, TWO BEDROOM ACCOMIDATION WILL BE OCCUPIED BY A FAMILY WHO ARE LOOKING TO STAY LONG-TERM. THE RESIDENTS WOULD IDEALLY BE EMPLOYERS FROM THE DISTRICT 6 MUSEUM WHICH IS LOCATED A FEW METERS DOWN THE ROAD, ALONG WITH THEIR CHILDREN.

THE ROOF TOP GARDEN IS ACCESSIBLE TO RESIDENTS WHO RESIDE ON THE FIRST AND SECOND STOREY.

CROSS-SECTION LONGITUDINAL SECTION