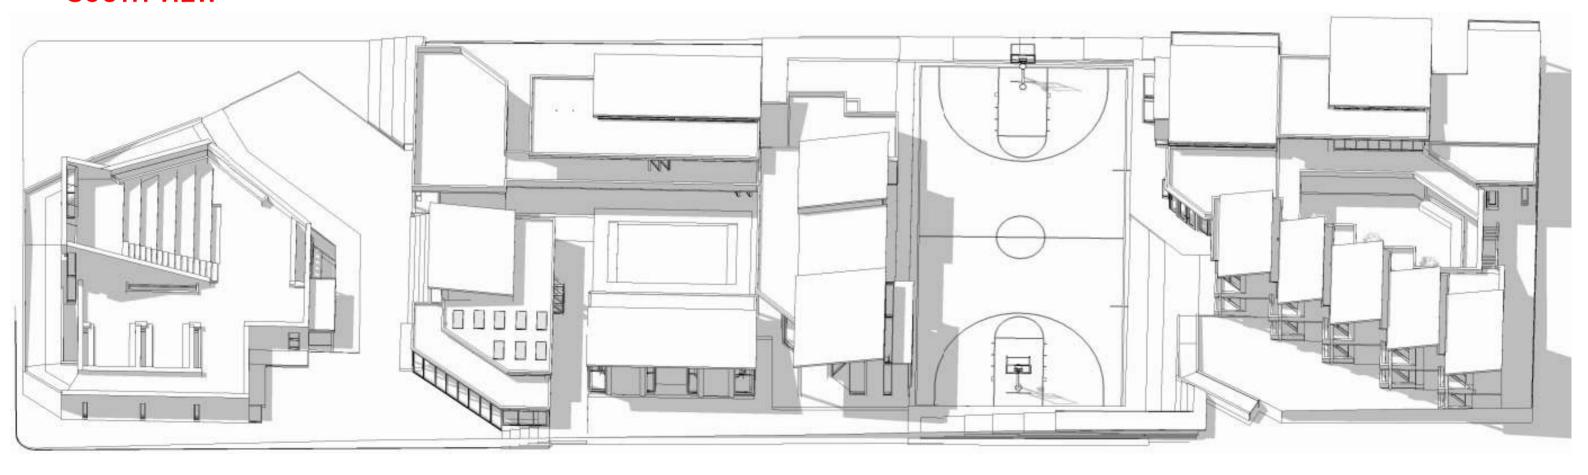

ENT**

COURTYARD AND LIBRARY SPACE FOR PUBLIC USE

#### **GROUND STOREY**

LIBRARY FOR PUBLIC USE AND ONE BEDROOM ACCOMIDATION FOR PARTIALLY ABLED PERSON

#### **FIRST STOREY**

PRIVATE, RENTABLE ONE BEDROOM ACCOMIDATOION AND LIVING ROOM SPACE WHICH IS SHARED BETWEEN ACCOMIDATION WHICH IS ABOVE AND BELOW IT.

#### **SECOND STOREY**

ACCESSIBLE ROOFTOP
GARDEN AND TWO
BEDROOM ACCOMIDATION

#### **ROOF PLAN**





















RENDERS OF LIBRARY AND COURTYARD SPACE WHICH ARE ACCESSIBLE TO THE PUBLIC





### **NORTH ELEVATION**



#### **SOUTH ELEVATION**



## **SECTION AA**



### **SECTION BB**



**SECTION CC** 



**SECTION DD** 



**SECTION FF** 



**SECTION HH** 



**SECTION JJ** 



**SECTION EE** 



**SECTION GG** 



**SECTION II** 



**SECTION KK** 



#### **SOUTH VIEW**



#### **NORTH VIEW**

# TECHNICAL DEVELOPMENT OF CHURCH





**CROSS-SECTION** 



#### **TIMBER WINDOW FRAME DETAIL**





**GREEN ROOF STEP DETAIL** 

**SKYLIGHT DETAIL 2** 

## **CHURCH RENDERS**











## **LEARNING BLOCK RENDERS**















## **ACCOMIDATION BLOCK RENDERS**