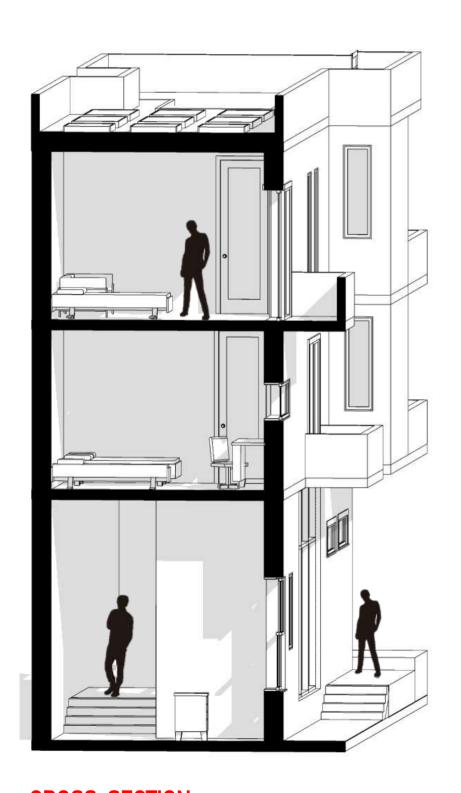

THE ROOF TOP GARDEN IS ACCESSIBLE TO RESIDENTS WHO RESIDE ON THE FIRST AND SECOND STOREY.

CROSS-SECTION LONGITUDINAL SECTION