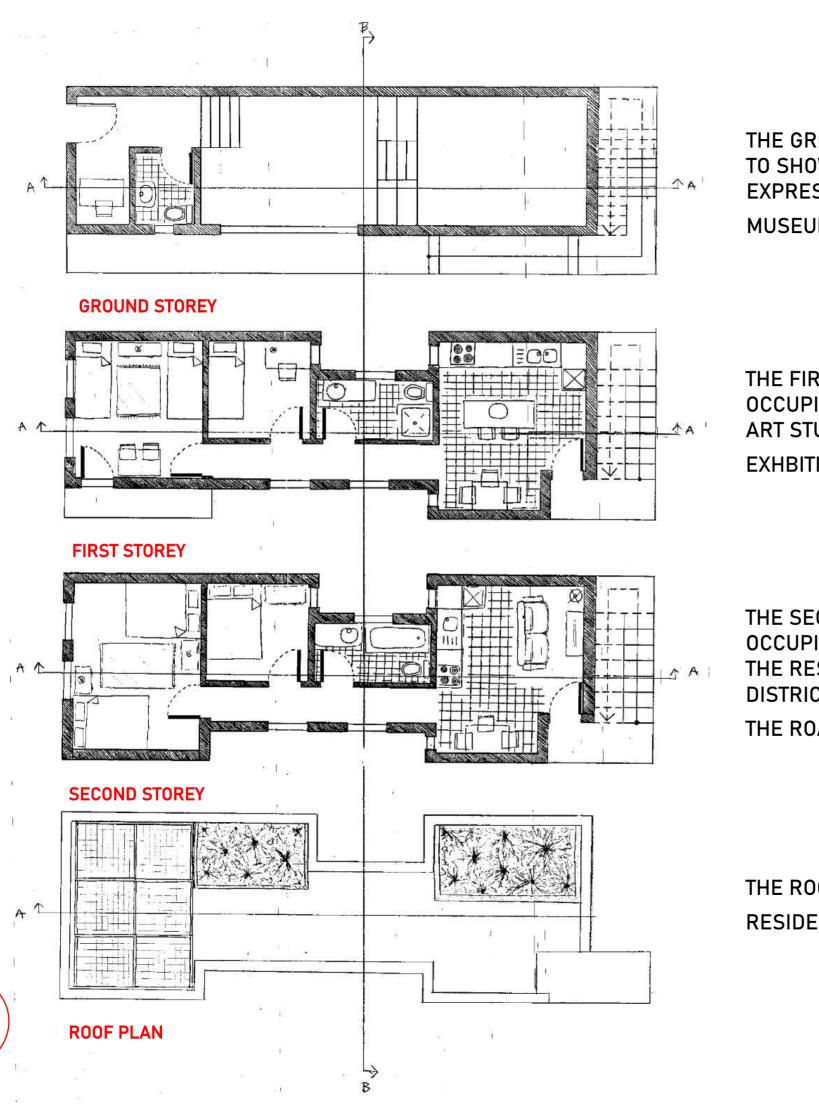

### **PERSONAL TRAITS**

- HARD WORKING
- GOOD ORGANISATION SKILLS
- QUICK LEANRER
- COMMITED
- GOOD UNDER PRESSURE
- COOPERATIVE TEAM MEMBER

THE GROUND STOREY, PUBLIC EXHIBITION SPACE WILL BE USED TO SHOWCASE VISUAL AND ERFORMING ART WORKS FROM THE EXPRESSIVE ARTS PROGRAM WHICH IS RUN BY THE DISTRICT 6 MUSEUM WHICH IS LOCATED A FEW METERS DOWN THE ROAD.

THE FIRST STOREY, TWO BEDROOM ACCOMIDATION WILL BE OCCUPIED FOR TEMPORARY TIME PERIODS BY THREE HISTOTY OR ART STUDENTS WHO'S WORKS WILL BE SHOWCASED IN THE EXHBITION SPACE ON THE GROUND FLOOR

THE SECOND STOREY, TWO BEDROOM ACCOMIDATION WILL BE OCCUPIED BY A FAMILY WHO ARE LOOKING TO STAY LONG-TERM. THE RESIDENTS WOULD IDEALLY BE EMPLOYERS FROM THE DISTRICT 6 MUSEUM WHICH IS LOCATED A FEW METERS DOWN THE ROAD, ALONG WITH THEIR CHILDREN.

THE ROOF TOP GARDEN IS ACCESSIBLE TO RESIDENTS WHO RESIDE ON THE FIRST AND SECOND STOREY.

CROSS-SECTION LONGITUDINAL SECTION