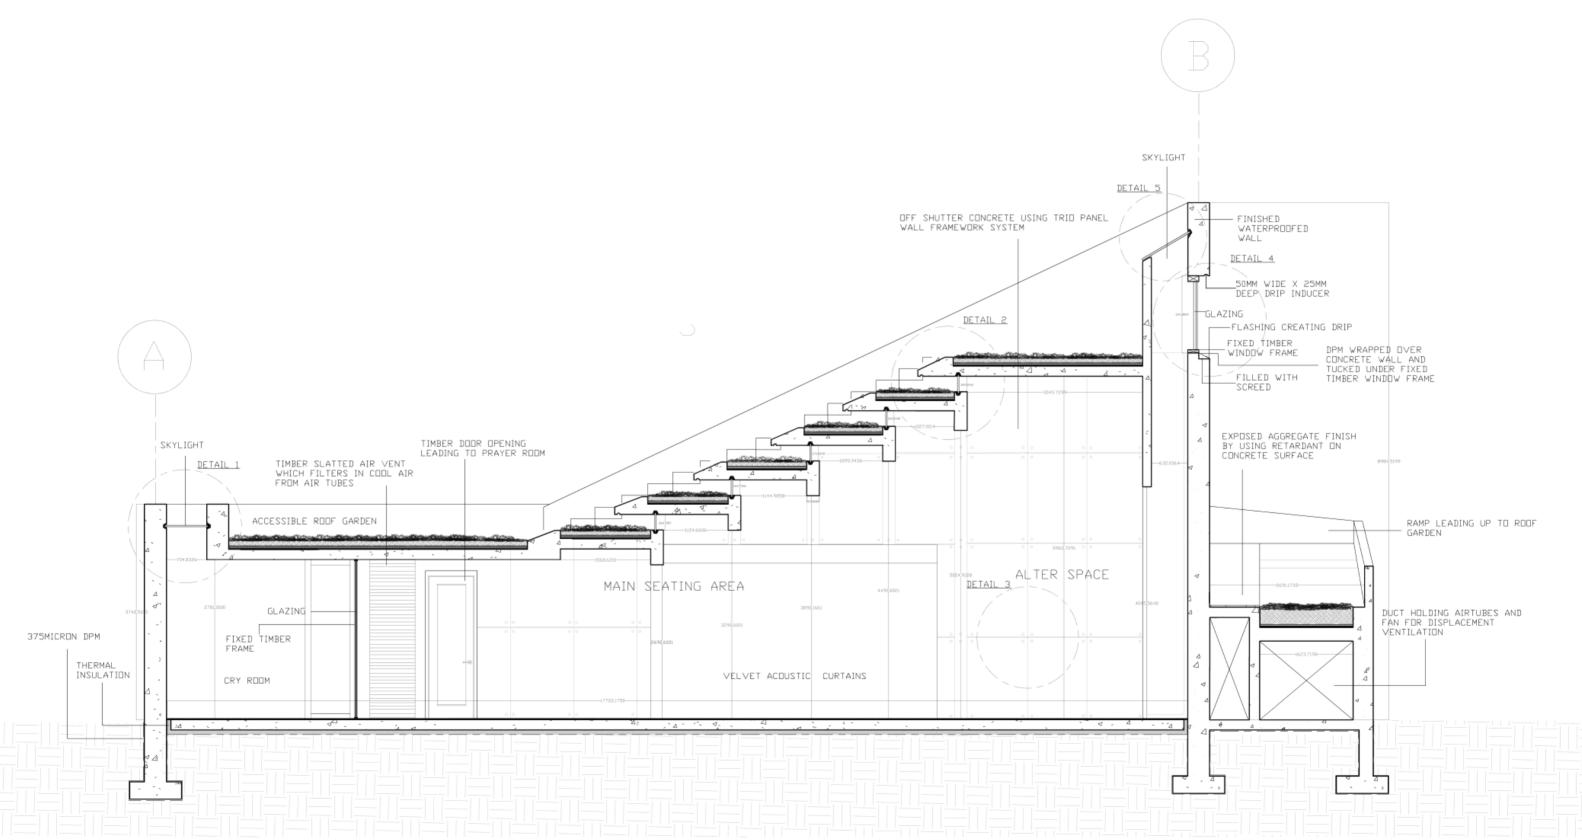

# TECHNICAL DEVELOPMENT OF CHURCH

**CROSS-SECTION** 

#### **TIMBER WINDOW FRAME DETAIL**

**GREEN ROOF STEP DETAIL** 

**SKYLIGHT DETAIL 2** 