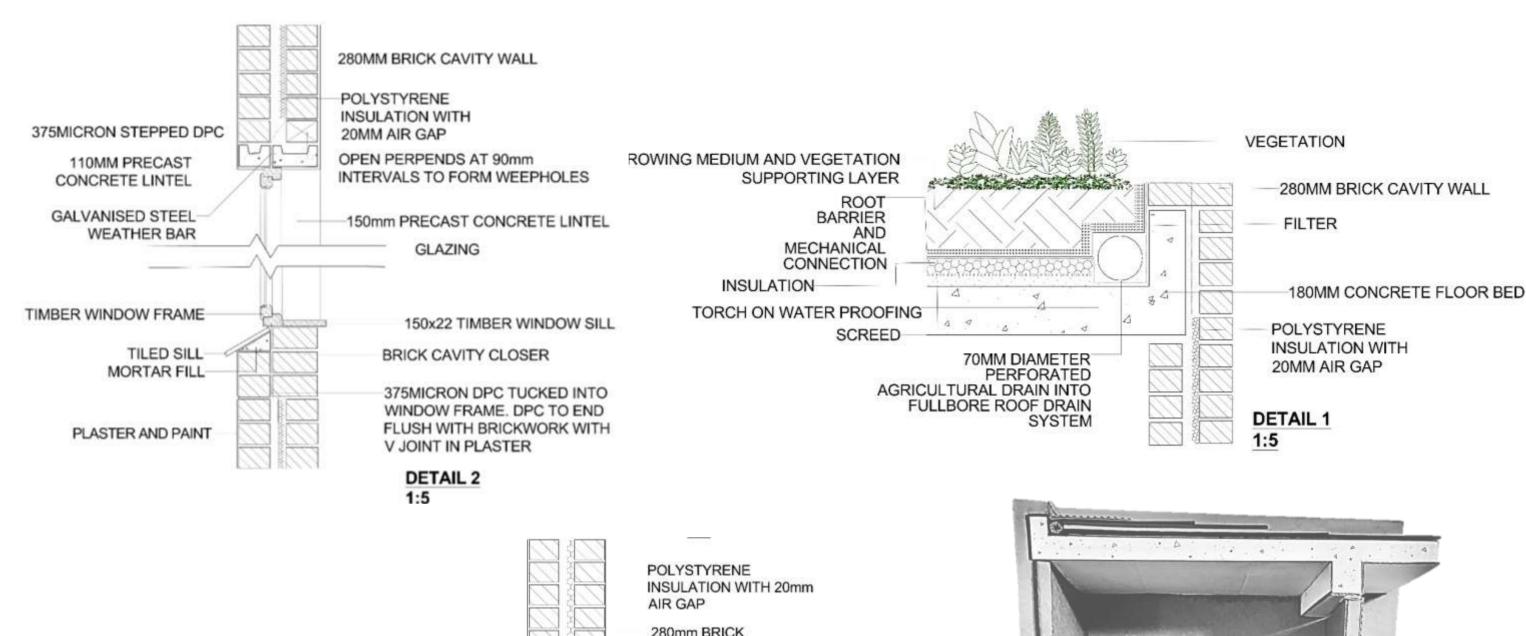

#### **TIMBER WINDOW FRAME DETAIL**

**GREEN ROOF STEP DETAIL** 

**SKYLIGHT DETAIL 2** 