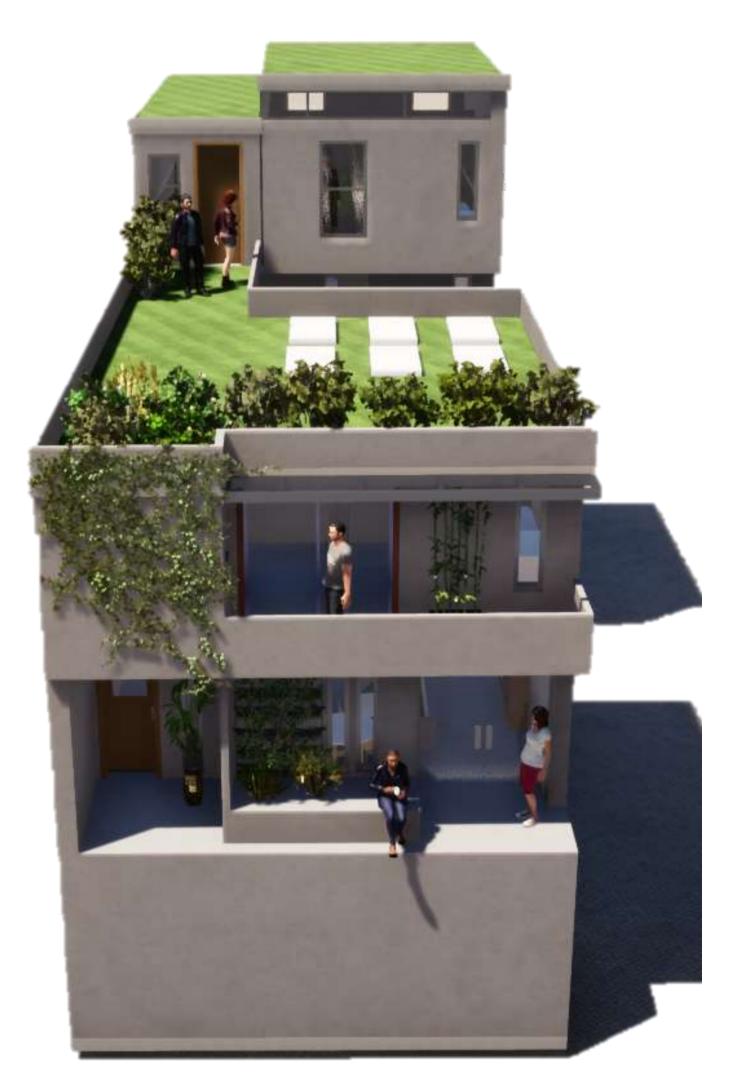

### **PERSONAL TRAITS**

- HARD WORKING
- GOOD ORGANISATION SKILLS
- QUICK LEANRER
- COMMITED
- GOOD UNDER PRESSURE
- COOPERATIVE TEAM MEMBER

THE GROUND STOREY, PUBLIC EXHIBITION SPACE WILL BE USED TO SHOWCASE VISUAL AND ERFORMING ART WORKS FROM THE EXPRESSIVE ARTS PROGRAM WHICH IS RUN BY THE DISTRICT 6 MUSEUM WHICH IS LOCATED A FEW METERS DOWN THE ROAD.

THE FIRST STOREY, TWO BEDROOM ACCOMIDATION WILL BE OCCUPIED FOR TEMPORARY TIME PERIODS BY THREE HISTOTY OR ART STUDENTS WHO'S WORKS WILL BE SHOWCASED IN THE EXHBITION SPACE ON THE GROUND FLOOR

THE SECOND STOREY, TWO BEDROOM ACCOMIDATION WILL BE OCCUPIED BY A FAMILY WHO ARE LOOKING TO STAY LONG-TERM. THE RESIDENTS WOULD IDEALLY BE EMPLOYERS FROM THE DISTRICT 6 MUSEUM WHICH IS LOCATED A FEW METERS DOWN THE ROAD, ALONG WITH THEIR CHILDREN.

THE ROOF TOP GARDEN IS ACCESSIBLE TO RESIDENTS WHO RESIDE ON THE FIRST AND SECOND STOREY.

CROSS-SECTION LONGITUDINAL SECTION