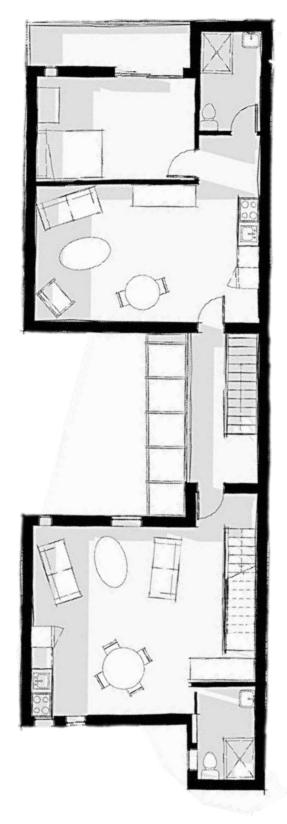

SPACE WILL BE USED TO SHOWCASE VISUAL AND ERFORMING ART WORKS FROM THE EXPRESSIVE ARTS PROGRAM WHICH IS RUN BY THE DISTRICT 6 MUSEUM WHICH IS LOCATED A FEW METERS DOWN THE ROAD.

THE FIRST STOREY, TWO BEDROOM ACCOMIDATION WILL BE OCCUPIED FOR TEMPORARY TIME PERIODS BY THREE HISTOTY OR ART STUDENTS WHO'S WORKS WILL BE SHOWCASED IN THE EXHBITION SPACE ON THE GROUND FLOOR

THE SECOND STOREY, TWO BEDROOM ACCOMIDATION WILL BE OCCUPIED BY A FAMILY WHO ARE LOOKING TO STAY LONG-TERM. THE RESIDENTS WOULD IDEALLY BE EMPLOYERS FROM THE DISTRICT 6 MUSEUM WHICH IS LOCATED A FEW METERS DOWN THE ROAD, ALONG WITH THEIR CHILDREN.

THE ROOF TOP GARDEN IS ACCESSIBLE TO RESIDENTS WHO RESIDE ON THE FIRST AND SECOND STOREY.





CROSS-SECTION LONGITUDINAL SECTION







# TECHNICAL DEVELOPMENT























#### **BASEMENT**

COURTYARD AND LIBRARY SPACE FOR PUBLIC USE

#### **GROUND STOREY**

LIBRARY FOR PUBLIC USE AND ONE BEDROOM ACCOMIDATION FOR PARTIALLY ABLED PERSON

#### **FIRST STOREY**

PRIVATE, RENTABLE ONE BEDROOM ACCOMIDATOION AND LIVING ROOM SPACE WHICH IS SHARED BETWEEN ACCOMIDATION WHICH IS ABOVE AND BELOW IT.

#### **SECOND STOREY**

ACCESSIBLE ROOFTOP
GARDEN AND TWO
BEDROOM ACCOMIDATION

#### **ROOF PLAN**





















RENDERS OF LIBRARY AND COURTYARD SPACE WHICH ARE ACCESSIBLE TO THE PUBLIC





### **NORTH ELEVATION**



#### **SOUTH ELEVATION**



## **SECTION AA**



### **SECTION BB**



**SECTION CC** 



**SECTION DD** 



**SECTION FF** 



**SECTION HH** 



**SECTION JJ** 



**SECTION EE** 



**SECTION GG** 



**SECTION II** 



**SECTION KK** 



###