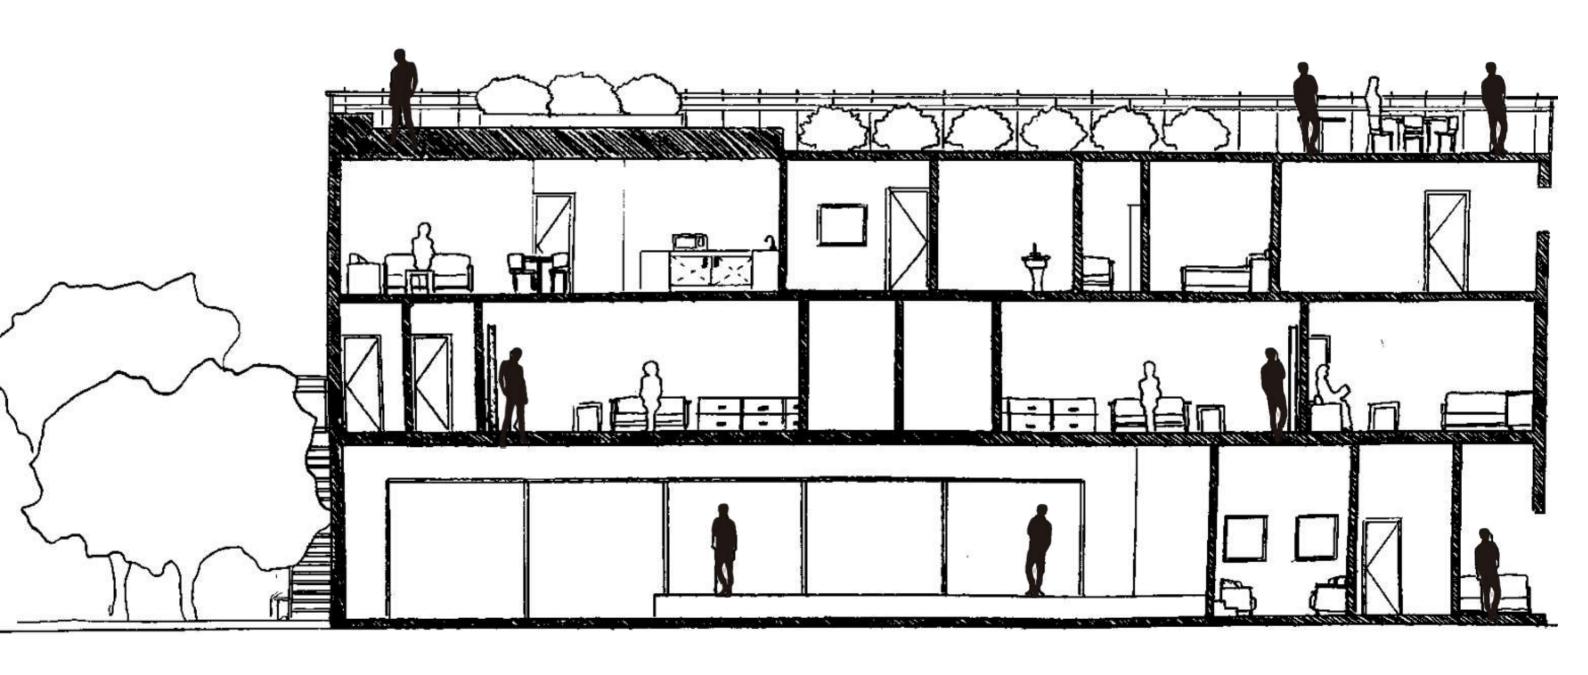

### **PERSONAL TRAITS**

- HARD WORKING
- GOOD ORGANISATION SKILLS
- QUICK LEANRER
- COMMITED
- GOOD UNDER PRESSURE
- COOPERATIVE TEAM MEMBER

THE GROUND STOREY, PUBLIC EXHIBITION SPACE WILL BE USED TO SHOWCASE VISUAL AND ERFORMING ART WORKS FROM THE EXPRESSIVE ARTS PROGRAM WHICH IS RUN BY THE DISTRICT 6 MUSEUM WHICH IS LOCATED A FEW METERS DOWN THE ROAD.

THE FIRST STOREY, TWO BEDROOM ACCOMIDATION WILL BE OCCUPIED FOR TEMPORARY TIME PERIODS BY THREE HISTOTY OR ART STUDENTS WHO'S WORKS WILL BE SHOWCASED IN THE EXHBITION SPACE ON THE GROUND FLOOR

THE SECOND STOREY, TWO BEDROOM ACCOMIDATION WILL BE OCCUPIED BY A FAMILY WHO ARE LOOKING TO STAY LONG-TERM. THE RESIDENTS WOULD IDEALLY BE EMPLOYERS FROM THE DISTRICT 6 MUSEUM WHICH IS LOCATED A FEW METERS DOWN THE ROAD, ALONG WITH THEIR CHILDREN.

THE ROOF TOP GARDEN IS ACCESSIBLE TO RESIDENTS WHO RESIDE ON THE FIRST AND SECOND STOREY.

CROSS-SECTION LONGITUDINAL SECTION