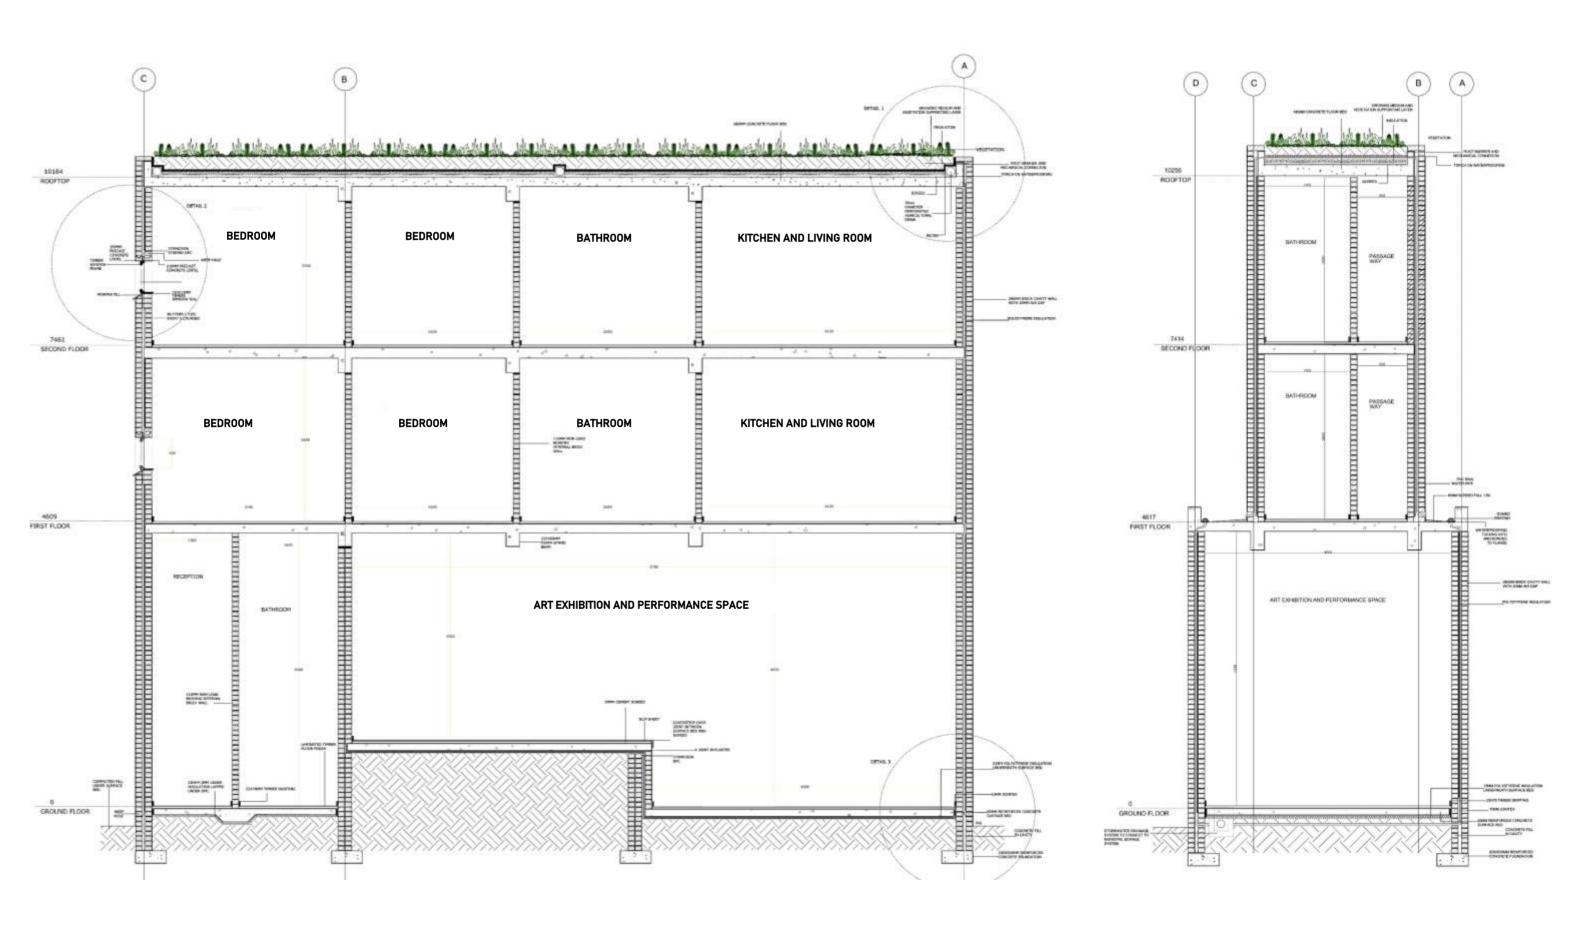

### **PERSONAL TRAITS**

- HARD WORKING
- GOOD ORGANISATION SKILLS
- QUICK LEANRER
- COMMITED
- GOOD UNDER PRESSURE
- COOPERATIVE TEAM MEMBER

THE GROUND STOREY, PUBLIC EXHIBITION SPACE WILL BE USED TO SHOWCASE VISUAL AND ERFORMING ART WORKS FROM THE EXPRESSIVE ARTS PROGRAM WHICH IS RUN BY THE DISTRICT 6 MUSEUM WHICH IS LOCATED A FEW METERS DOWN THE ROAD.

THE FIRST STOREY, TWO BEDROOM ACCOMIDATION WILL BE OCCUPIED FOR TEMPORARY TIME PERIODS BY THREE HISTOTY OR ART STUDENTS WHO'S WORKS WILL BE SHOWCASED IN THE EXHBITION SPACE ON THE GROUND FLOOR

THE SECOND STOREY, TWO BEDROOM ACCOMIDATION WILL BE OCCUPIED BY A FAMILY WHO ARE LOOKING TO STAY LONG-TERM. THE RESIDENTS WOULD IDEALLY BE EMPLOYERS FROM THE DISTRICT 6 MUSEUM WHICH IS LOCATED A FEW METERS DOWN THE ROAD, ALONG WITH THEIR CHILDREN.

THE ROOF TOP GARDEN IS ACCESSIBLE TO RESIDENTS WHO RESIDE ON THE FIRST AND SECOND STOREY.

CROSS-SECTION LONGITUDINAL SECTION