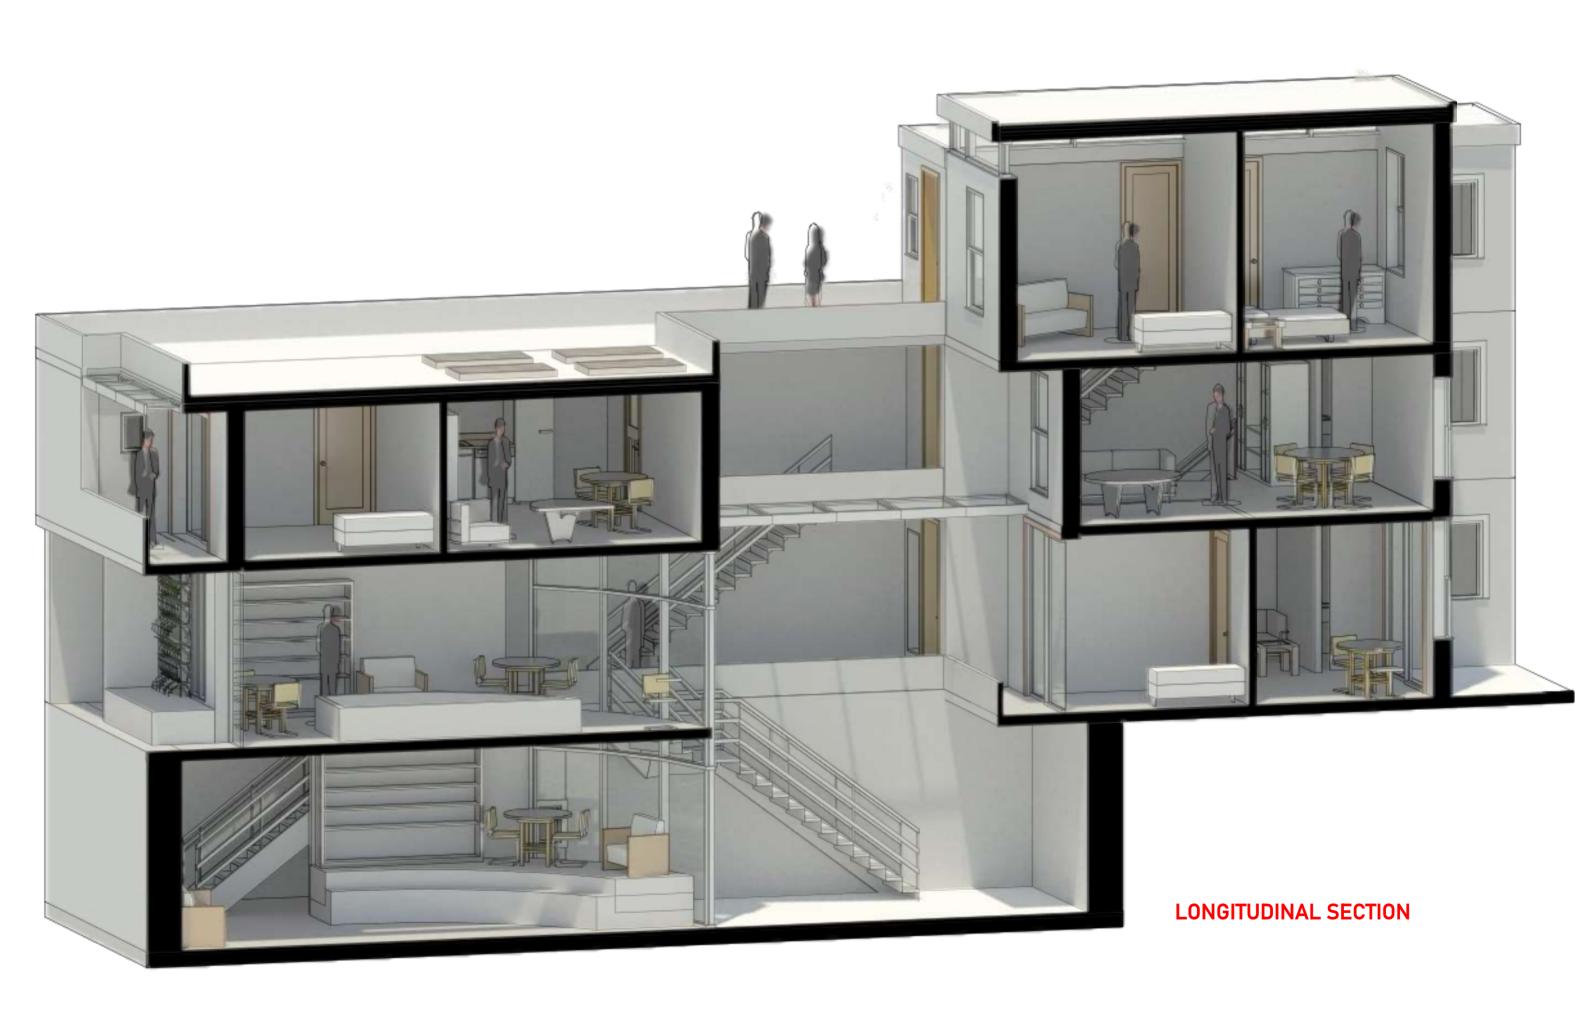

### **PERSONAL TRAITS**

- HARD WORKING
- GOOD ORGANISATION SKILLS
- QUICK LEANRER
- COMMITED
- GOOD UNDER PRESSURE
- COOPERATIVE TEAM MEMBER

THE GROUND STOREY, PUBLIC EXHIBITION SPACE WILL BE USED TO SHOWCASE VISUAL AND ERFORMING ART WORKS FROM THE EXPRESSIVE ARTS PROGRAM WHICH IS RUN BY THE DISTRICT 6 MUSEUM WHICH IS LOCATED A FEW METERS DOWN THE ROAD.

THE FIRST STOREY, TWO BEDROOM ACCOMIDATION WILL BE OCCUPIED FOR TEMPORARY TIME PERIODS BY THREE HISTOTY OR ART STUDENTS WHO'S WORKS WILL BE SHOWCASED IN THE EXHBITION SPACE ON THE GROUND FLOOR

THE SECOND STOREY, TWO BEDROOM ACCOMIDATION WILL BE OCCUPIED BY A FAMILY WHO ARE LOOKING TO STAY LONG-TERM. THE RESIDENTS WOULD IDEALLY BE EMPLOYERS FROM THE DISTRICT 6 MUSEUM WHICH IS LOCATED A FEW METERS DOWN THE ROAD, ALONG WITH THEIR CHILDREN.

THE ROOF TOP GARDEN IS ACCESSIBLE TO RESIDENTS WHO RESIDE ON THE FIRST AND SECOND STOREY.

CROSS-SECTION LONGITUDINAL SECTION