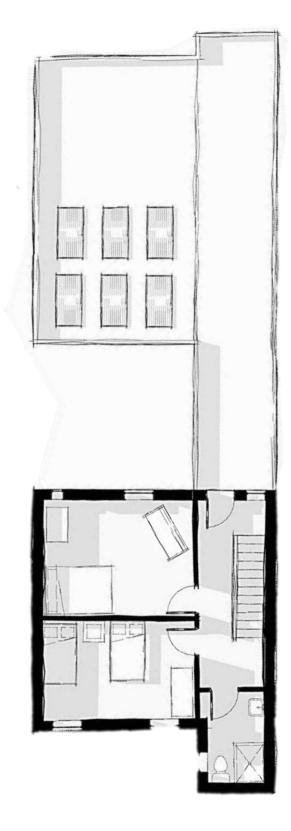

THE FIRST STOREY, TWO BEDROOM ACCOMIDATION WILL BE OCCUPIED FOR TEMPORARY TIME PERIODS BY THREE HISTOTY OR ART STUDENTS WHO'S WORKS WILL BE SHOWCASED IN THE EXHBITION SPACE ON THE GROUND FLOOR

THE SECOND STOREY, TWO BEDROOM ACCOMIDATION WILL BE OCCUPIED BY A FAMILY WHO ARE LOOKING TO STAY LONG-TERM. THE RESIDENTS WOULD IDEALLY BE EMPLOYERS FROM THE DISTRICT 6 MUSEUM WHICH IS LOCATED A FEW METERS DOWN THE ROAD, ALONG WITH THEIR CHILDREN.

THE ROOF TOP GARDEN IS ACCESSIBLE TO RESIDENTS WHO RESIDE ON THE FIRST AND SECOND STOREY.

CROSS-SECTION LONGITUDINAL SECTION