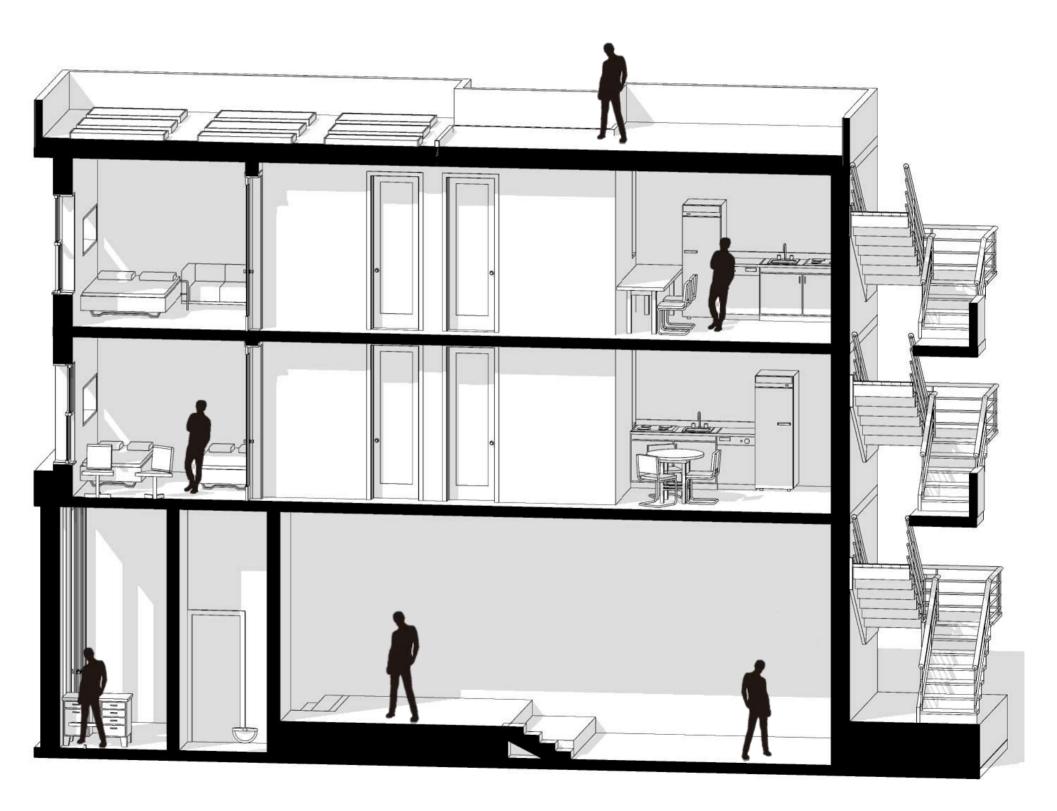

THE ROOF TOP GARDEN IS ACCESSIBLE TO RESIDENTS WHO RESIDE ON THE FIRST AND SECOND STOREY.

CROSS-SECTION LONGITUDINAL SECTION