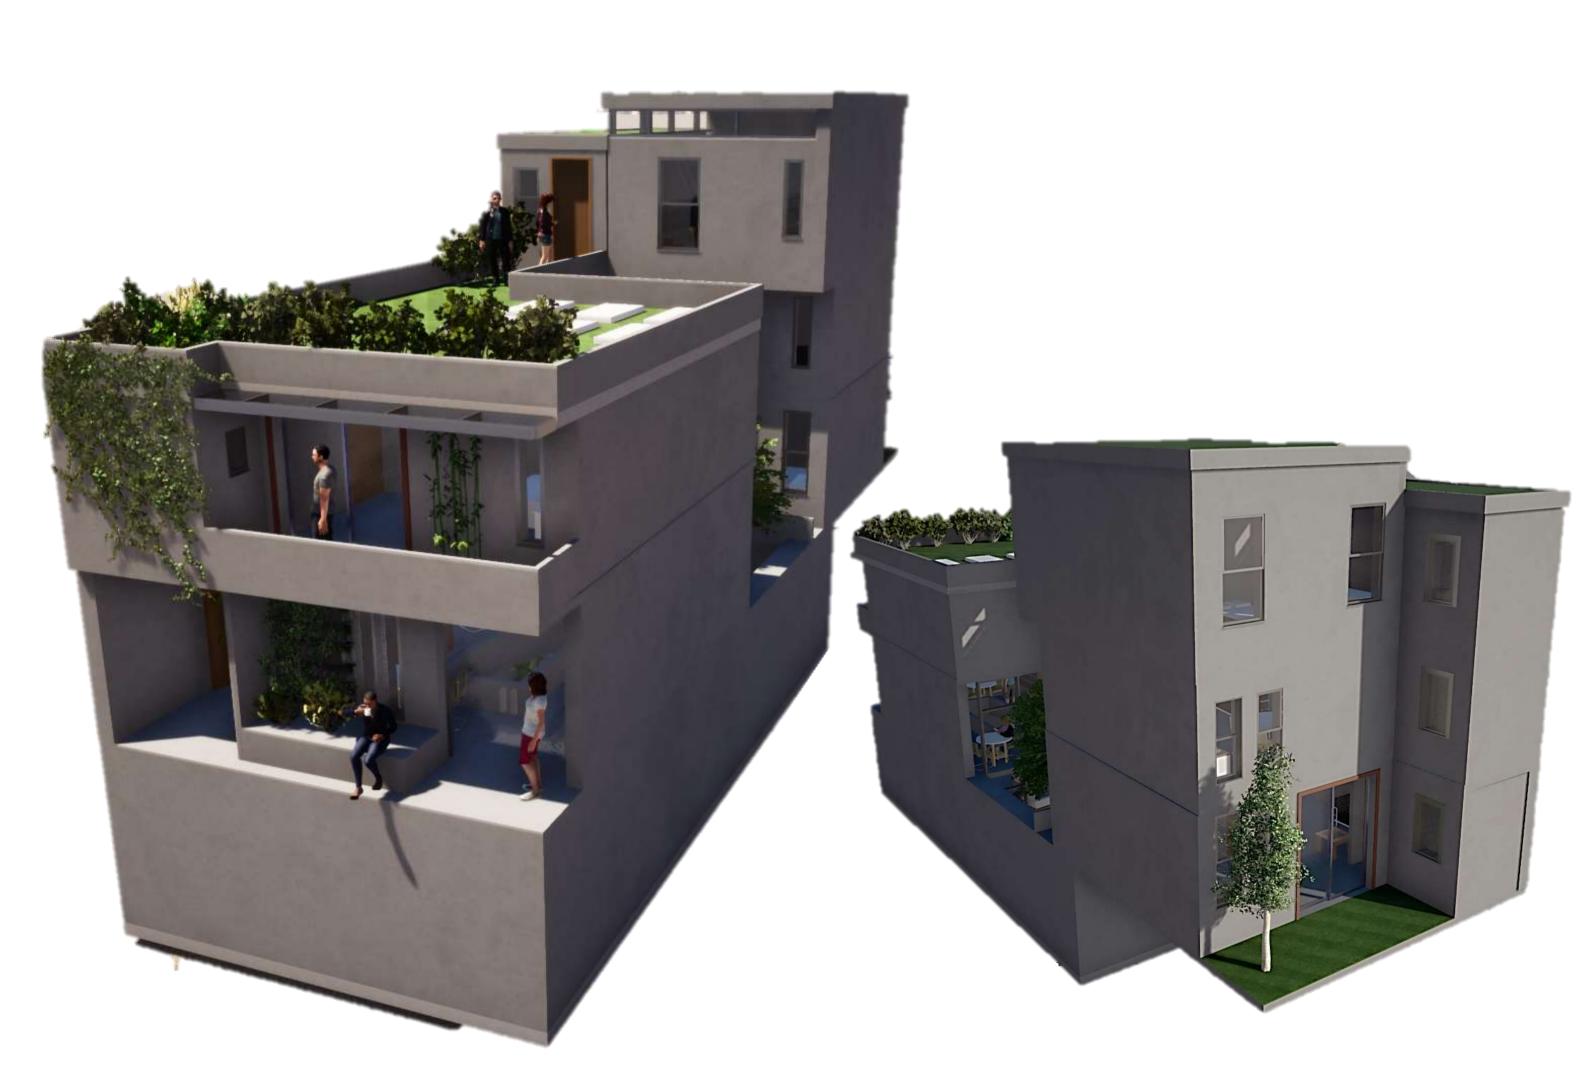

### **PERSONAL TRAITS**

- HARD WORKING
- GOOD ORGANISATION SKILLS
- QUICK LEANRER
- COMMITED
- GOOD UNDER PRESSURE
- COOPERATIVE TEAM MEMBER

THE GROUND STOREY, PUBLIC EXHIBITION SPACE WILL BE USED TO SHOWCASE VISUAL AND ERFORMING ART WORKS FROM THE EXPRESSIVE ARTS PROGRAM WHICH IS RUN BY THE DISTRICT 6 MUSEUM WHICH IS LOCATED A FEW METERS DOWN THE ROAD.

THE FIRST STOREY, TWO BEDROOM ACCOMIDATION WILL BE OCCUPIED FOR TEMPORARY TIME PERIODS BY THREE HISTOTY OR ART STUDENTS WHO'S WORKS WILL BE SHOWCASED IN THE EXHBITION SPACE ON THE GROUND FLOOR

THE SECOND STOREY, TWO BEDROOM ACCOMIDATION WILL BE OCCUPIED BY A FAMILY WHO ARE LOOKING TO STAY LONG-TERM. THE RESIDENTS WOULD IDEALLY BE EMPLOYERS FROM THE DISTRICT 6 MUSEUM WHICH IS LOCATED A FEW METERS DOWN THE ROAD, ALONG WITH THEIR CHILDREN.

THE ROOF TOP GARDEN IS ACCESSIBLE TO RESIDENTS WHO RESIDE ON THE FIRST AND SECOND STOREY.

CROSS-SECTION LONGITUDINAL SECTION