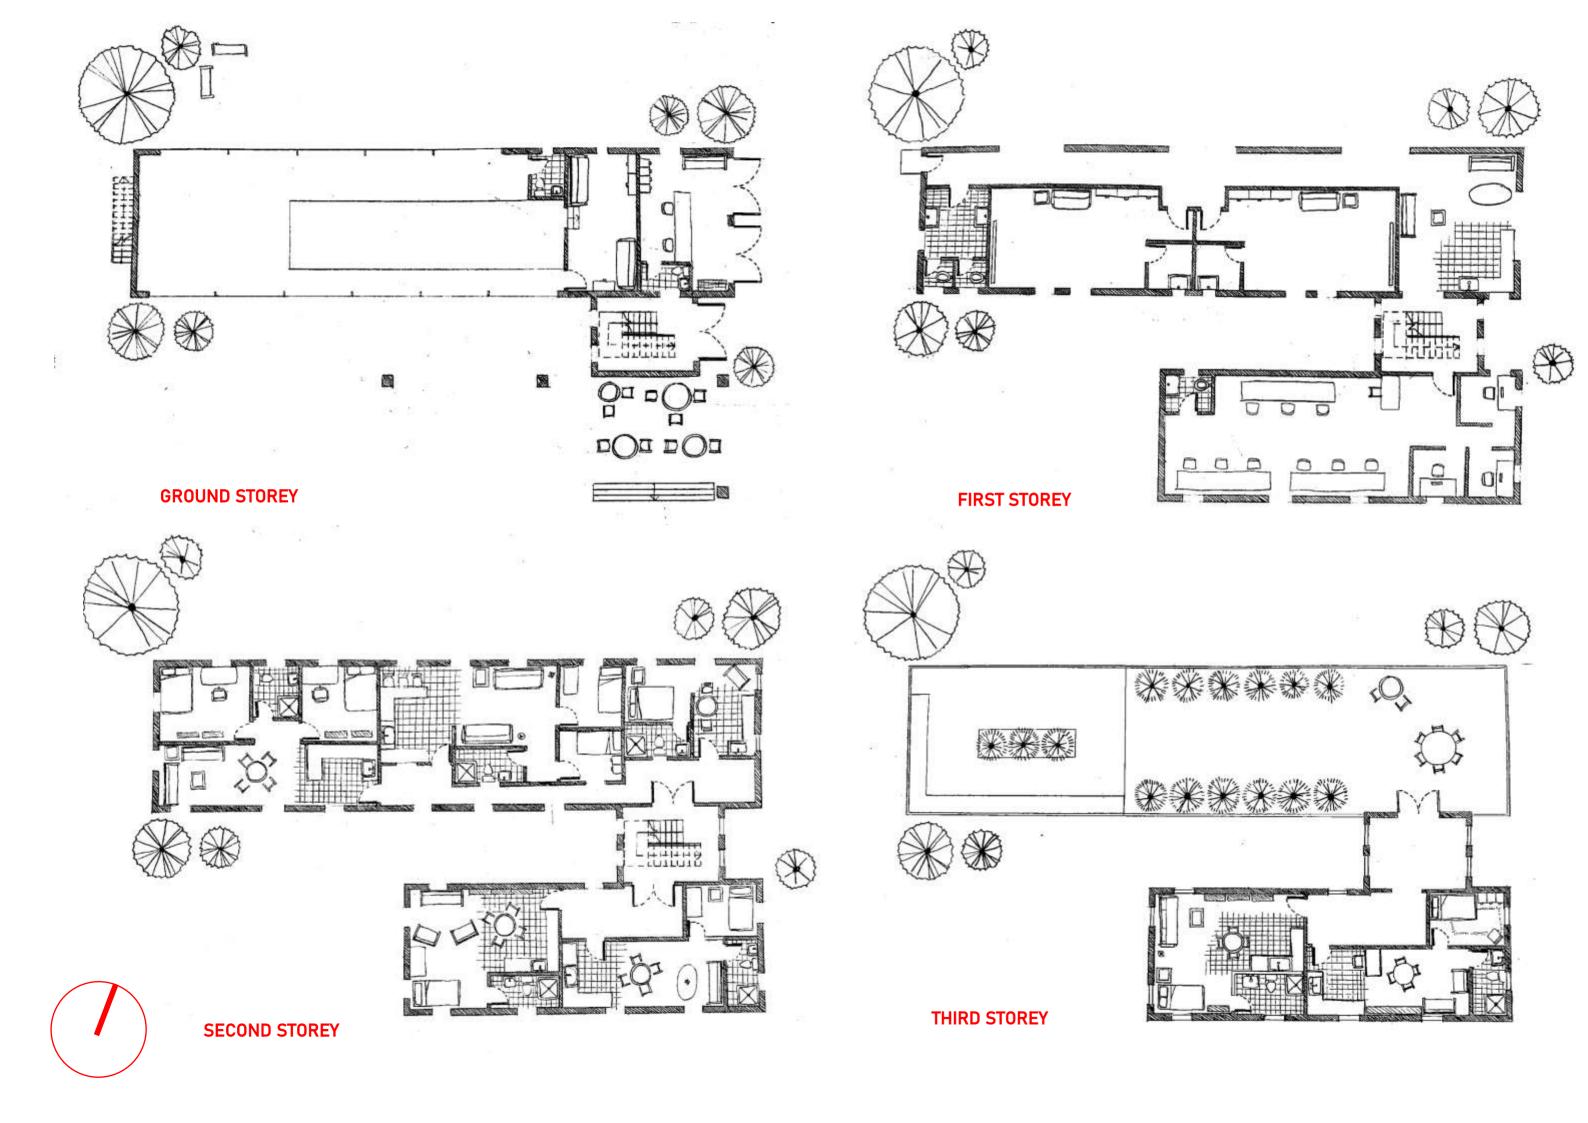

### **PERSONAL TRAITS**

- HARD WORKING
- GOOD ORGANISATION SKILLS
- QUICK LEANRER
- COMMITED
- GOOD UNDER PRESSURE
- COOPERATIVE TEAM MEMBER

THE GROUND STOREY, PUBLIC EXHIBITION SPACE WILL BE USED TO SHOWCASE VISUAL AND ERFORMING ART WORKS FROM THE EXPRESSIVE ARTS PROGRAM WHICH IS RUN BY THE DISTRICT 6 MUSEUM WHICH IS LOCATED A FEW METERS DOWN THE ROAD.

THE FIRST STOREY, TWO BEDROOM ACCOMIDATION WILL BE OCCUPIED FOR TEMPORARY TIME PERIODS BY THREE HISTOTY OR ART STUDENTS WHO'S WORKS WILL BE SHOWCASED IN THE EXHBITION SPACE ON THE GROUND FLOOR

THE SECOND STOREY, TWO BEDROOM ACCOMIDATION WILL BE OCCUPIED BY A FAMILY WHO ARE LOOKING TO STAY LONG-TERM. THE RESIDENTS WOULD IDEALLY BE EMPLOYERS FROM THE DISTRICT 6 MUSEUM WHICH IS LOCATED A FEW METERS DOWN THE ROAD, ALONG WITH THEIR CHILDREN.

THE ROOF TOP GARDEN IS ACCESSIBLE TO RESIDENTS WHO RESIDE ON THE FIRST AND SECOND STOREY.

CROSS-SECTION LONGITUDINAL SECTION