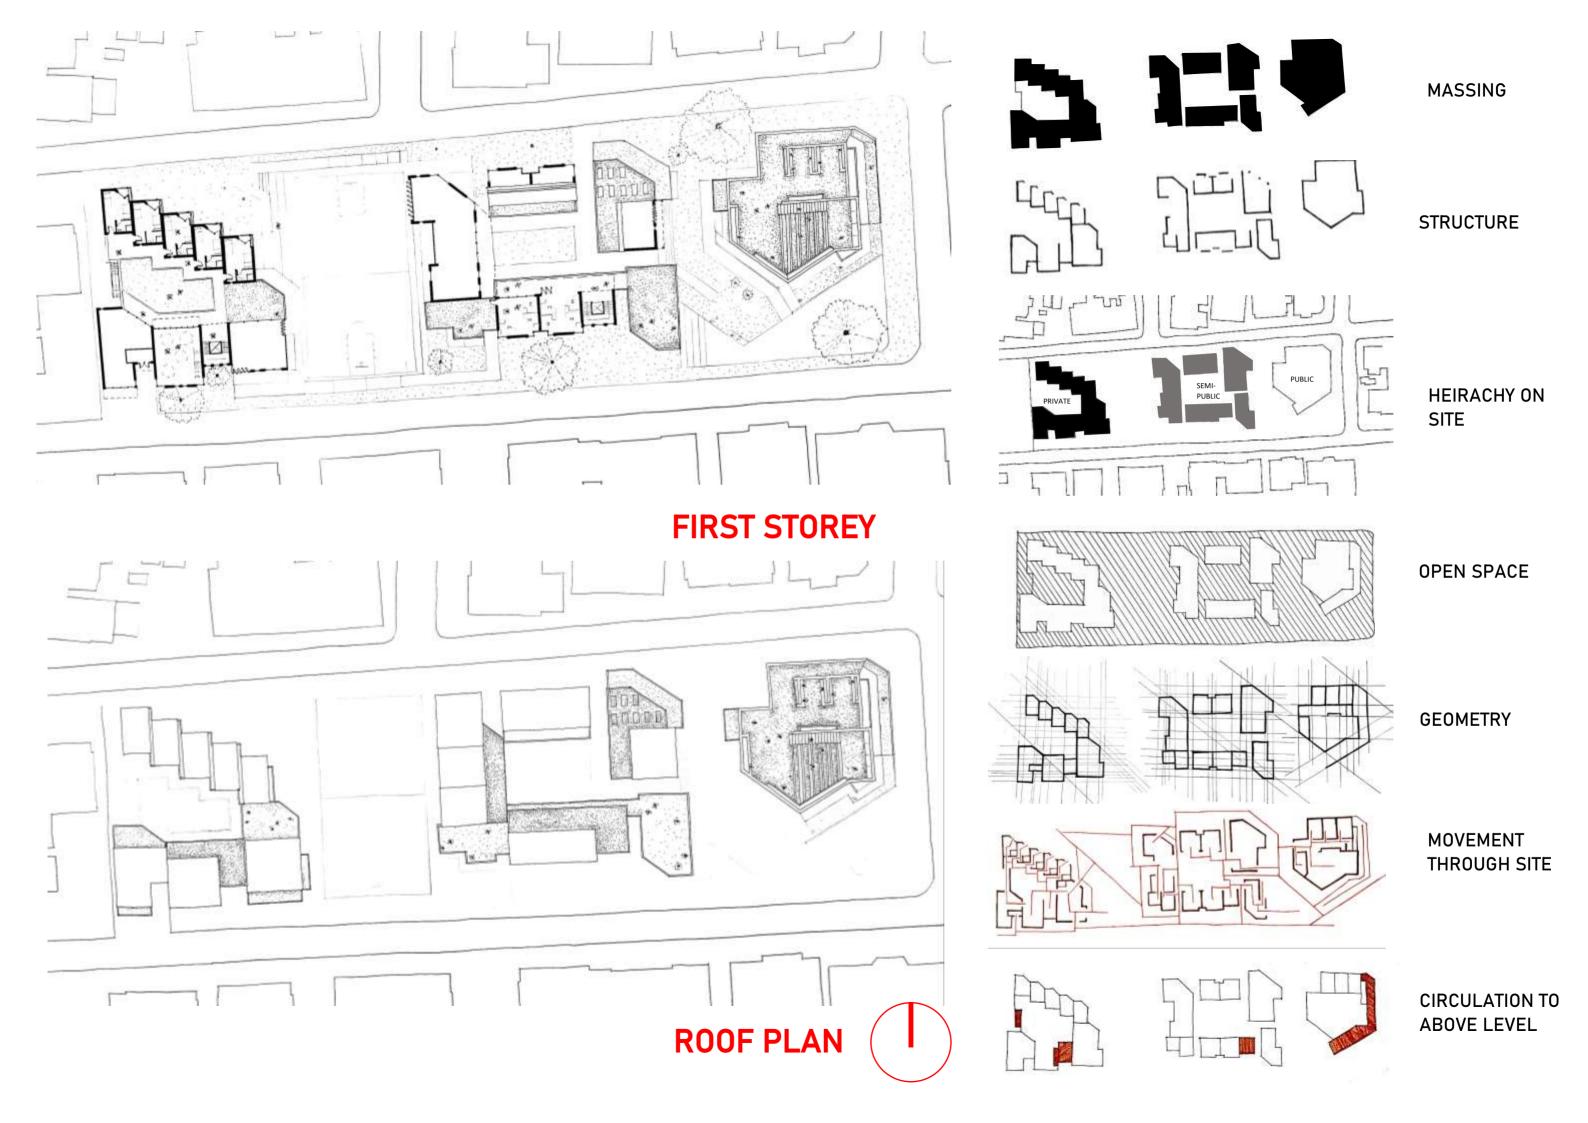

### **PERSONAL TRAITS**

- HARD WORKING
- GOOD ORGANISATION SKILLS
- QUICK LEANRER
- COMMITED
- GOOD UNDER PRESSURE
- COOPERATIVE TEAM MEMBER

THE GROUND STOREY, PUBLIC EXHIBITION SPACE WILL BE USED TO SHOWCASE VISUAL AND ERFORMING ART WORKS FROM THE EXPRESSIVE ARTS PROGRAM WHICH IS RUN BY THE DISTRICT 6 MUSEUM WHICH IS LOCATED A FEW METERS DOWN THE ROAD.

THE FIRST STOREY, TWO BEDROOM ACCOMIDATION WILL BE OCCUPIED FOR TEMPORARY TIME PERIODS BY THREE HISTOTY OR ART STUDENTS WHO'S WORKS WILL BE SHOWCASED IN THE EXHBITION SPACE ON THE GROUND FLOOR

THE SECOND STOREY, TWO BEDROOM ACCOMIDATION WILL BE OCCUPIED BY A FAMILY WHO ARE LOOKING TO STAY LONG-TERM. THE RESIDENTS WOULD IDEALLY BE EMPLOYERS FROM THE DISTRICT 6 MUSEUM WHICH IS LOCATED A FEW METERS DOWN THE ROAD, ALONG WITH THEIR CHILDREN.

THE ROOF TOP GARDEN IS ACCESSIBLE TO RESIDENTS WHO RESIDE ON THE FIRST AND SECOND STOREY.

CROSS-SECTION LONGITUDINAL SECTION