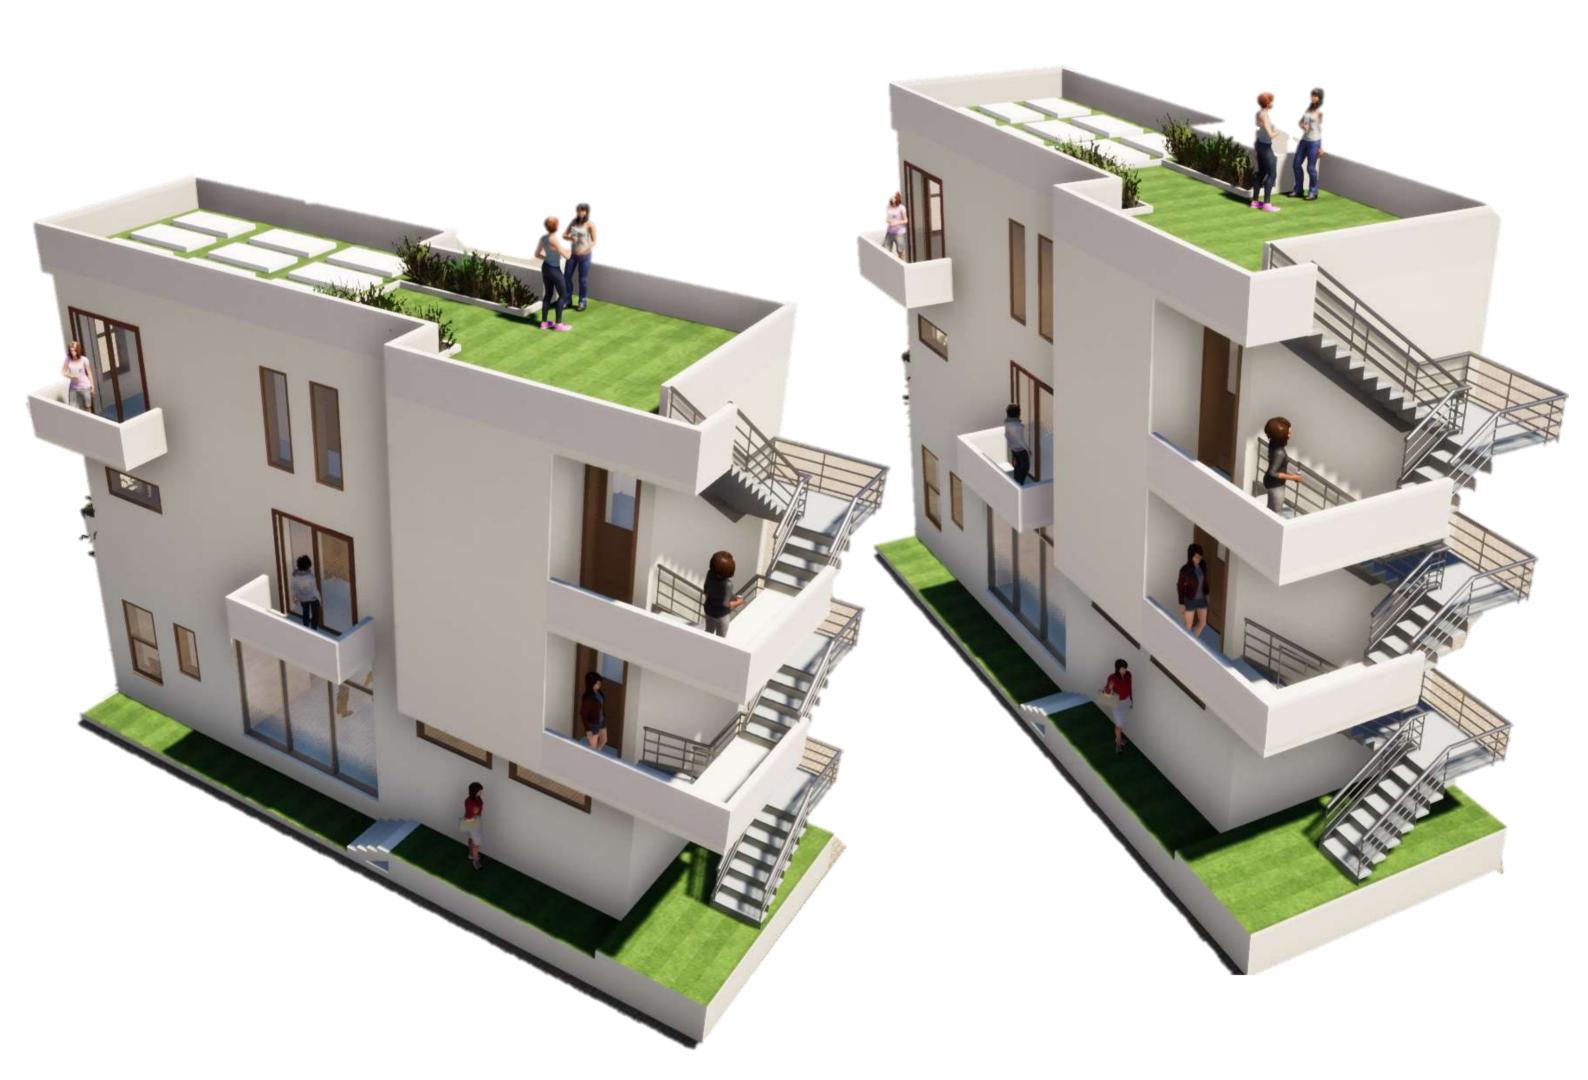

THE ROOF TOP GARDEN IS ACCESSIBLE TO RESIDENTS WHO RESIDE ON THE FIRST AND SECOND STOREY.

CROSS-SECTION LONGITUDINAL SECTION

## **ACCOMIDATION BLOCK RENDERS**