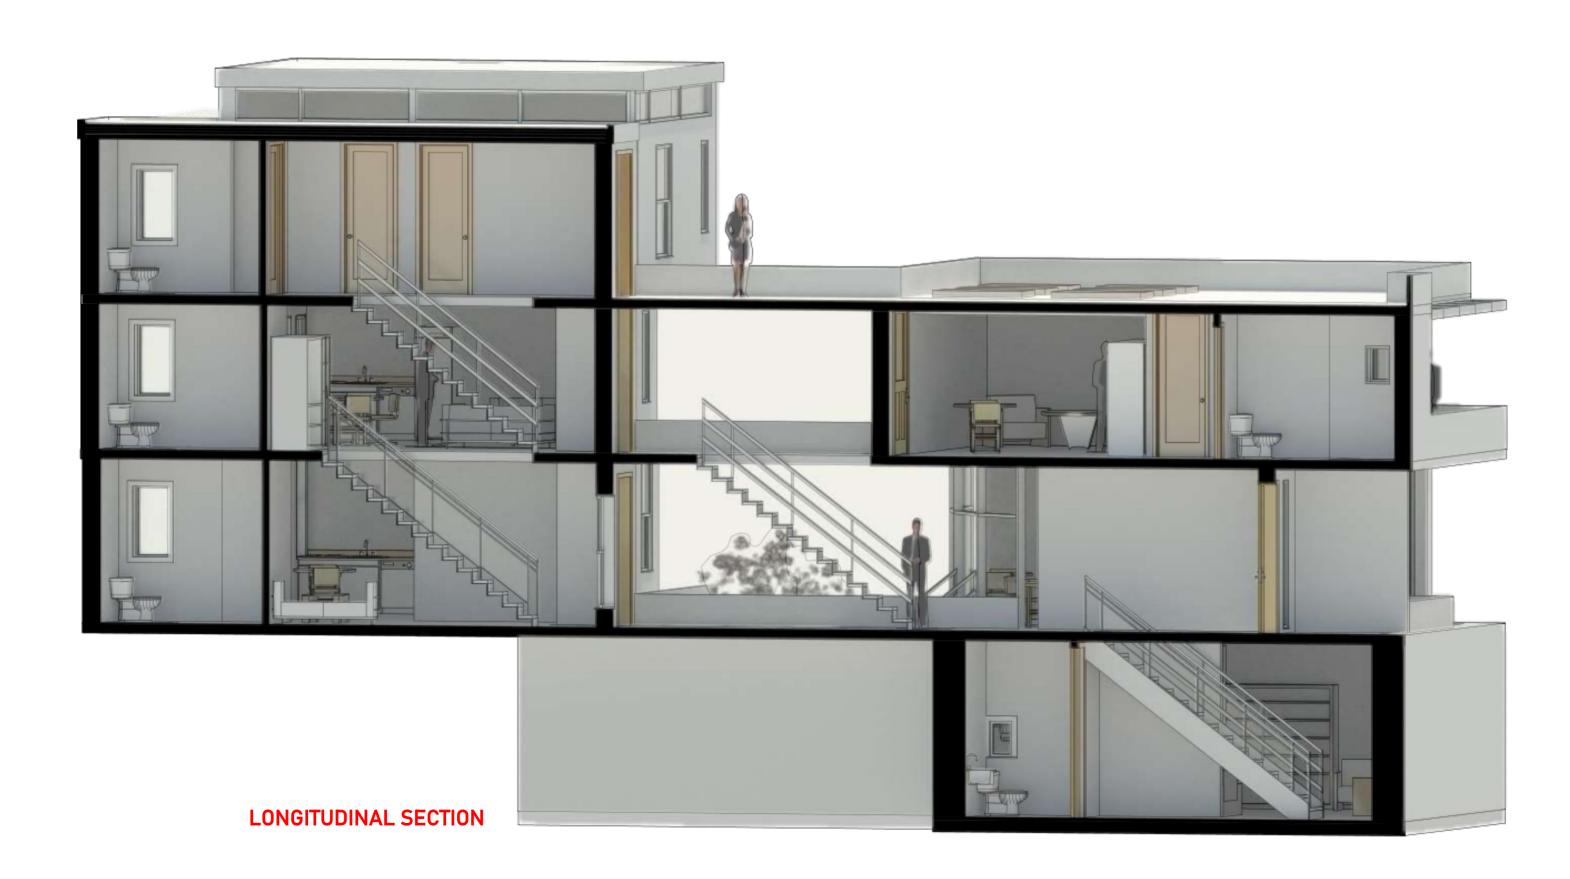

THE ROOF TOP GARDEN IS ACCESSIBLE TO RESIDENTS WHO RESIDE ON THE FIRST AND SECOND STOREY.

CROSS-SECTION LONGITUDINAL SECTION

## **SECTION AA**