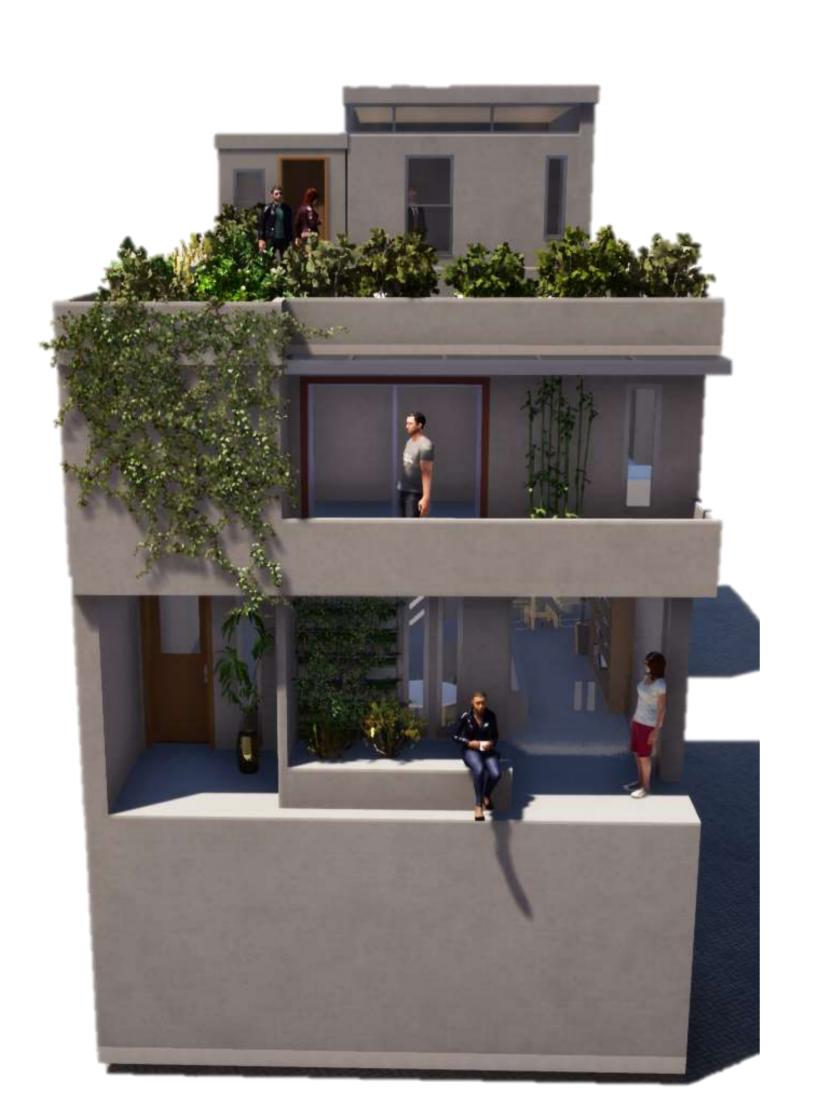

### **PERSONAL TRAITS**

- HARD WORKING
- GOOD ORGANISATION SKILLS
- QUICK LEANRER
- COMMITED
- GOOD UNDER PRESSURE
- COOPERATIVE TEAM MEMBER

THE GROUND STOREY, PUBLIC EXHIBITION SPACE WILL BE USED TO SHOWCASE VISUAL AND ERFORMING ART WORKS FROM THE EXPRESSIVE ARTS PROGRAM WHICH IS RUN BY THE DISTRICT 6 MUSEUM WHICH IS LOCATED A FEW METERS DOWN THE ROAD.

THE FIRST STOREY, TWO BEDROOM ACCOMIDATION WILL BE OCCUPIED FOR TEMPORARY TIME PERIODS BY THREE HISTOTY OR ART STUDENTS WHO'S WORKS WILL BE SHOWCASED IN THE EXHBITION SPACE ON THE GROUND FLOOR

THE SECOND STOREY, TWO BEDROOM ACCOMIDATION WILL BE OCCUPIED BY A FAMILY WHO ARE LOOKING TO STAY LONG-TERM. THE RESIDENTS WOULD IDEALLY BE EMPLOYERS FROM THE DISTRICT 6 MUSEUM WHICH IS LOCATED A FEW METERS DOWN THE ROAD, ALONG WITH THEIR CHILDREN.

THE ROOF TOP GARDEN IS ACCESSIBLE TO RESIDENTS WHO RESIDE ON THE FIRST AND SECOND STOREY.

CROSS-SECTION LONGITUDINAL SECTION