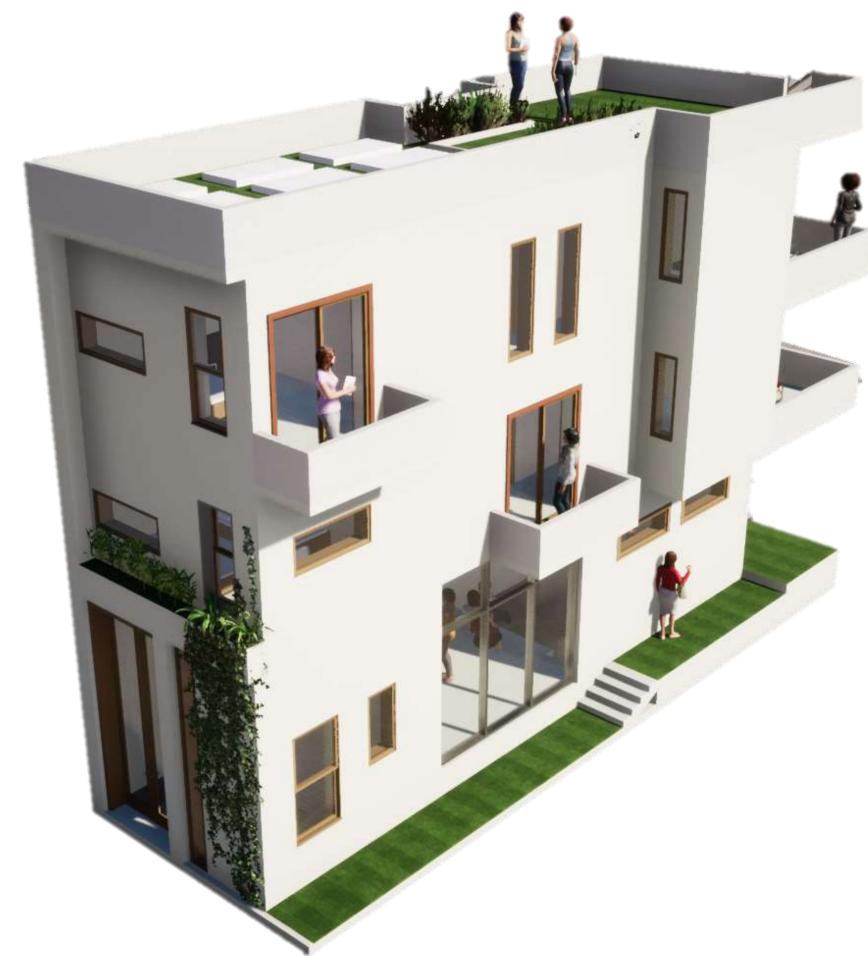

THE FIRST STOREY, TWO BEDROOM ACCOMIDATION WILL BE OCCUPIED FOR TEMPORARY TIME PERIODS BY THREE HISTOTY OR ART STUDENTS WHO'S WORKS WILL BE SHOWCASED IN THE EXHBITION SPACE ON THE GROUND FLOOR

THE SECOND STOREY, TWO BEDROOM ACCOMIDATION WILL BE OCCUPIED BY A FAMILY WHO ARE LOOKING TO STAY LONG-TERM. THE RESIDENTS WOULD IDEALLY BE EMPLOYERS FROM THE DISTRICT 6 MUSEUM WHICH IS LOCATED A FEW METERS DOWN THE ROAD, ALONG WITH THEIR CHILDREN.

THE ROOF TOP GARDEN IS ACCESSIBLE TO RESIDENTS WHO RESIDE ON THE FIRST AND SECOND STOREY.

CROSS-SECTION LONGITUDINAL SECTION