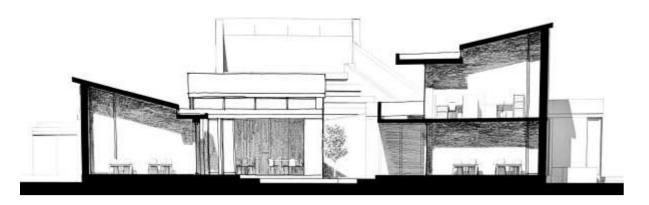

S ACCESSIBLE TO RESIDENTS WHO RESIDE ON THE FIRST AND SECOND STOREY.





CROSS-SECTION LONGITUDINAL SECTION







# TECHNICAL DEVELOPMENT























#### **BASEMENT**

COURTYARD AND LIBRARY SPACE FOR PUBLIC USE

#### **GROUND STOREY**

LIBRARY FOR PUBLIC USE AND ONE BEDROOM ACCOMIDATION FOR PARTIALLY ABLED PERSON

#### **FIRST STOREY**

PRIVATE, RENTABLE ONE BEDROOM ACCOMIDATOION AND LIVING ROOM SPACE WHICH IS SHARED BETWEEN ACCOMIDATION WHICH IS ABOVE AND BELOW IT.

#### **SECOND STOREY**

ACCESSIBLE ROOFTOP
GARDEN AND TWO
BEDROOM ACCOMIDATION

#### **ROOF PLAN**





















RENDERS OF LIBRARY AND COURTYARD SPACE WHICH ARE ACCESSIBLE TO THE PUBLIC





### **NORTH ELEVATION**



#### **SOUTH ELEVATION**



## **SECTION AA**



### **SECTION BB**



**SECTION CC** 



**SECTION DD** 



**SECTION FF** 



**SECTION HH** 



**SECTION JJ** 



**SECTION EE** 



**SECTION GG** 



**SECTION II** 



**SECTION KK** 



#### **SOUTH VIEW**



#### **NORTH VIEW**

# TECHNICAL DEVELOPMENT OF CHURCH





**CROSS-SECTION** 



#### **TIMBER WINDOW FRAME DETAIL**





**GREEN ROOF STEP DETAIL** 

**SKYLIGHT DETAIL 2** 

## **CHURCH RENDERS**











## **LEARNING BLOCK RENDERS**















## **ACCOMIDATION BLOCK RENDERS**