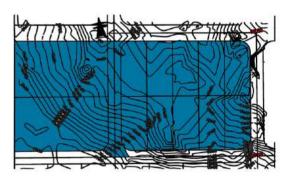

Site contours are marked in 1-1 metre interval, before planning in the site small excersises are done to understand contours more, so that one can plan accordingly.

First exercise is to understand the slope in the site and depression into that so, that where to cut and fill one can understand and plan accordingly.

Second exercise is to analyse the Highly buildable areas and low buildable areas so that we can find out where the less number of contours are present and plain area availability.

HIGHLY BUILDABLE AREAS

O LOW BUILDABLE AREAS

CORPORATE OFFICE FOR I.T. FIRM // 2018 /

**CONTOUR SITE** 

**HIGH/LOW BUILDABLE AREAS** 

PLOTS UNDER CAPTURED SITE

This project is focused on "CORPORATE OFFICE BUILDING" which is intentionally planned for a single I.T. company.