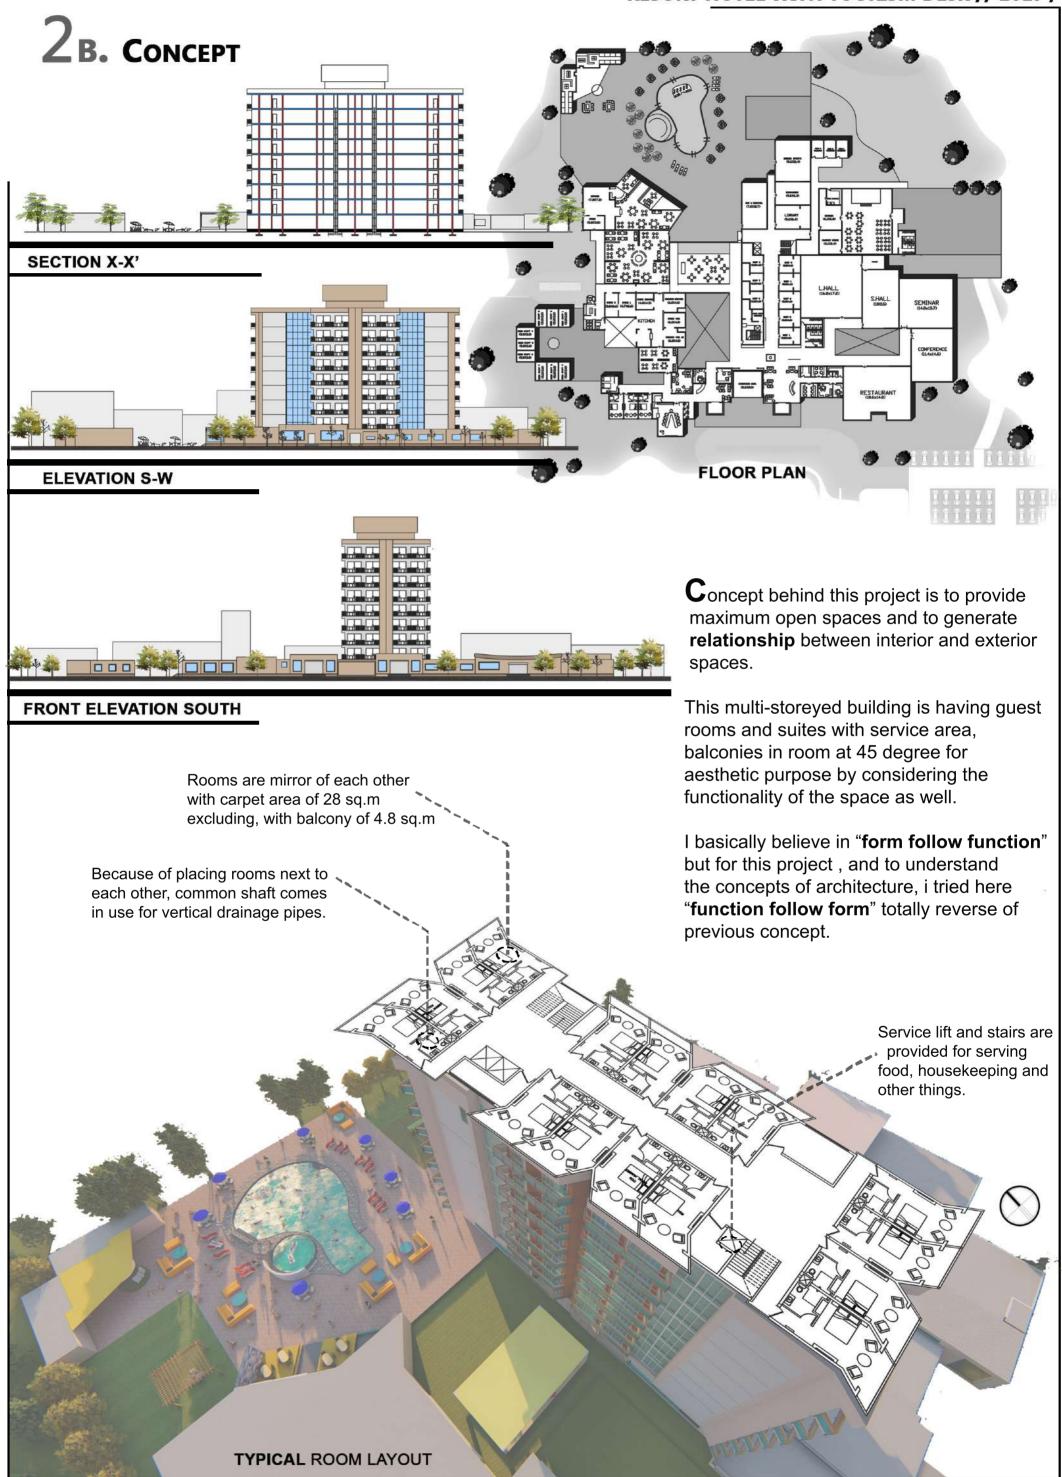

# 2 RESORT HOTEL WITH TOURISM DESK

**PROJECT: THIRD YEAR 2017 (RESORT HOTEL)** 

State: Madhya Pradesh (M.P.)

City: Mandla

Area: 7 Acres (28,322 sq.m) F.A.R.: 1.50 (18 metre wide Rd.)

A resort (North American English) is a self-contained commercial establishment that tries to provide most of a vacationer's wants, such as food, drink, lodging, sports, entertainment, and shopping, on the premises. The term resort is used for a hotel property that provides an array of amenities, typically including entertainment and recreational activities. A hotel is frequently a central feature of a resort.

Toursim desk introduced as an different element which will help the tourist from different countries and can resolve the queries, with the help of its back office support. By keeping that thing in mind project proposed accordingly with assigned area for tourism desk.