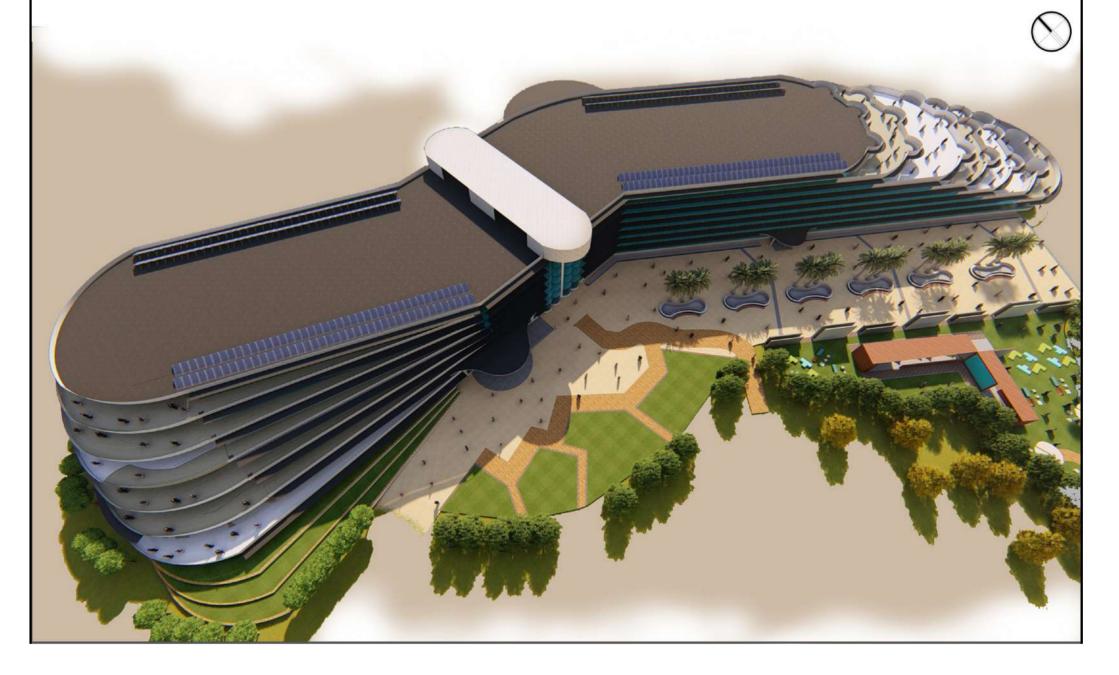

# 1 CORPORATE OFFICE FOR I.T. FIRM

**PROJECT: THESIS 2018 (CORPORATE OFFICE)** 

State: Madhya Pradesh (M.P.)

City: Jabalpur

Area: 17 Acres (68,782 sq.m) F.A.R.: 1.50 (18 metre wide Rd.)

Corporate headquarters is the part of a corporate stru -cture that deals with important tasks such as strategic planning, corporate communications, taxes, law, marke -ting, finance, human resources, and information technology Corporate headquarters takes responsibility for the overall success of the corporation and ensures corporate governance. It is sometimes referred to as the head office, which is the location where the executives of a business work and where many of the key business decisions are made. Generally, corporate headquarters acts as a core when the business is operating. The corporate headquarters includes: the CEO (chief executive officer) as a key person and their support staff such as the CEO office and other CEO related functions; the "corporate policy making" functions: Include all corporate functions necessary to steer the firm by defining and establishing corporate policies; the corporate services: Activities that combine or consolidate certain enterprise-wide needed support services.

O LOW BUILDABLE AREAS

CORPORATE OFFICE FOR I.T. FIRM // 2018 /

**CONTOUR SITE** 

**HIGH/LOW BUILDABLE AREAS** 

PLOTS UNDER CAPTURED SITE

This project is focused on "CORPORATE OFFICE BUILDING" which is intentionally planned for a single I.T. company.

This building is supported by other blocks such as ,gymnassium, fitness centre, multi-level parking,guest block and some recreational spaces for employees.