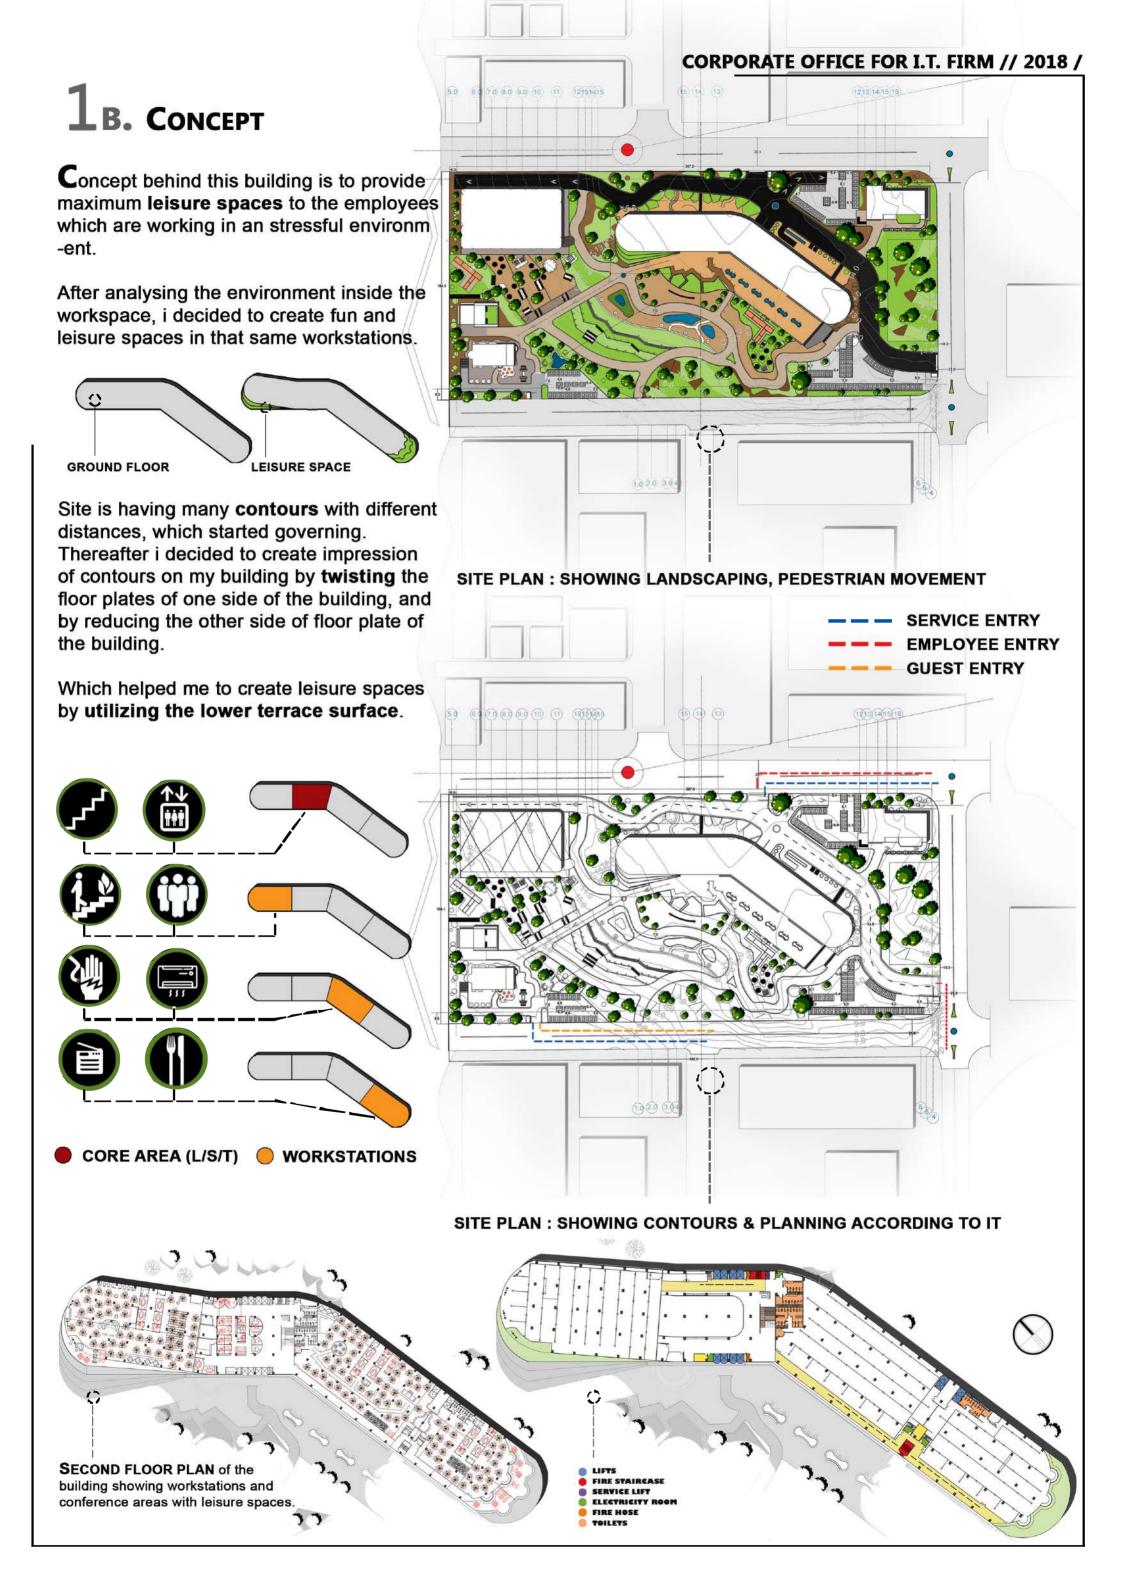

# $1_{\mathsf{A.\ SITE}}$

Total site area is 17 acres (68,872 sq.m) and rectangular in shape, site comes under the plotting of I.T. park which is proposed in **jabalpur**, site is facing two internal road one at north-east direction and another one at south-west direction, site is having big rocks because area is hilly.

Site contours are marked in 1-1 metre interval, before planning in the site small excersises are done to understand contours more, so that one can plan accordingly.

First exercise is to understand the slope in the site and depression into that so, that where to cut and fill one can understand and plan accordingly.

Second exercise is to analyse the Highly buildable areas and low buildable areas so that we can find out where the less number of contours are present and plain area availability.

HIGHLY BUILDABLE AREAS

O LOW BUILDABLE AREAS

CORPORATE OFFICE FOR I.T. FIRM // 2018 /

**CONTOUR SITE** 

**HIGH/LOW BUILDABLE AREAS** 

PLOTS UNDER CAPTURED SITE

This project is focused on "CORPORATE OFFICE BUILDING" which is intentionally planned for a single I.T. company.