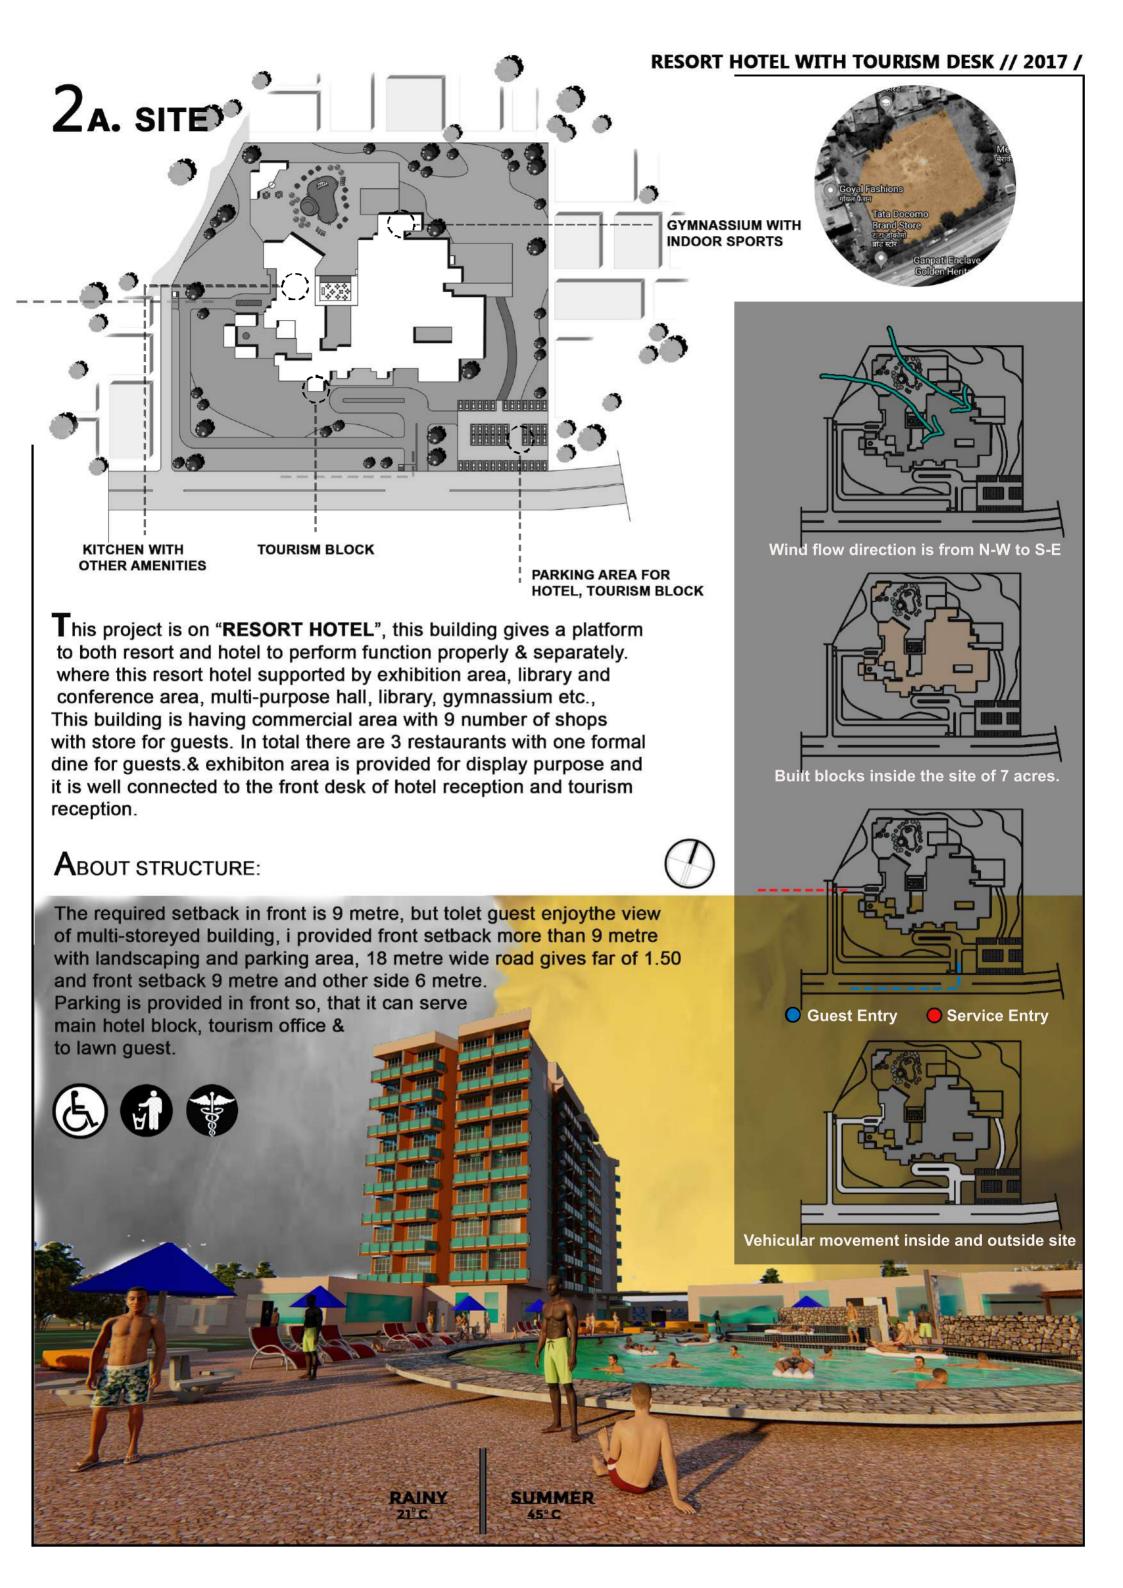

# 2 RESORT HOTEL WITH TOURISM DESK

**PROJECT: THIRD YEAR 2017 (RESORT HOTEL)** 

State: Madhya Pradesh (M.P.)

City: Mandla

Area: 7 Acres (28,322 sq.m) F.A.R.: 1.50 (18 metre wide Rd.)

A resort (North American English) is a self-contained commercial establishment that tries to provide most of a vacationer's wants, such as food, drink, lodging, sports, entertainment, and shopping, on the premises. The term resort is used for a hotel property that provides an array of amenities, typically including entertainment and recreational activities. A hotel is frequently a central feature of a resort.

Toursim desk introduced as an different element which will help the tourist from different countries and can resolve the queries, with the help of its back office support. By keeping that thing in mind project proposed accordingly with assigned area for tourism desk.

# $1_{\mathsf{A.\ SITE}}$

Total site area is 17 acres (68,872 sq.m) and rectangular in shape, site comes under the plotting of I.T. park which is proposed in **jabalpur**, site is facing two internal road one at north-east direction and another one at south-west direction, site is having big rocks because area is hilly.

Site contours are marked in 1-1 metre interval, before planning in the site small excersises are done to understand contours more, so that one can plan accordingly.

First exercise is to understand the slope in the site and depression into that so, that where to cut and fill one can understand and plan accordingly.

Second exercise is to analyse the Highly buildable areas and low buildable areas so that we can find out where the less number of contours are present and plain area availability.

HIGHLY BUILDABLE AREAS

O LOW BUILDABLE AREAS

CORPORATE OFFICE FOR I.T. FIRM // 2018 /

**CONTOUR SITE** 

**HIGH/LOW BUILDABLE AREAS** 

PLOTS UNDER CAPTURED SITE

This project is focused on "CORPORATE OFFICE BUILDING" which is intentionally planned for a single I.T. company.

This building is supported by other blocks such as ,gymnassium, fitness centre, multi-level parking,guest block and some recreational spaces for employees.