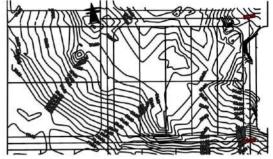

# $1_{\mathsf{A.\ SITE}}$

Total site area is 17 acres (68,872 sq.m) and rectangular in shape, site comes under the plotting of I.T. park which is proposed in **jabalpur**, site is facing two internal road one at north-east direction and another one at south-west direction, site is having big rocks because area is hilly.

Site contours are marked in 1-1 metre interval, before planning in the site small excersises are done to understand contours more, so that one can plan accordingly.

First exercise is to understand the slope in the site and depression into that so, that where to cut and fill one can understand and plan accordingly.

Second exercise is to analyse the Highly buildable areas and low buildable areas so that we can find out where the less number of contours are present and plain area availability.

HIGHLY BUILDABLE AREAS