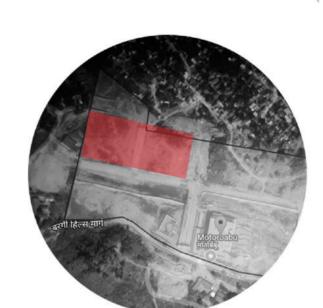

# $1_{\mathsf{A.\ SITE}}$

Total site area is 17 acres (68,872 sq.m) and rectangular in shape, site comes under the plotting of I.T. park which is proposed in **jabalpur**, site is facing two internal road one at north-east direction and another one at south-west direction, site is having big rocks because area is hilly.

Site contours are marked in 1-1 metre interval, before planning in the site small excersises are done to understand contours more, so that one can plan accordingly.

First exercise is to understand the slope in the site and depression into that so, that where to cut and fill one can understand and plan accordingly.