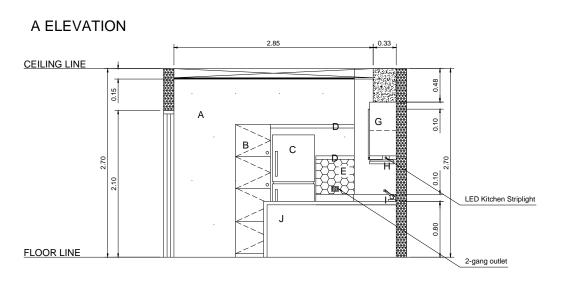

### **DESIGN SPECIFICATION**

- G Kitchen Overhead Cabinet A Boysen Tulle White
- satin paint finish (latex)
- B Built-in Cabinet
- C Refrigerator
- D Shelving

C ELEVATION

FLOOR LINE

- E Mosaic Tiles
- H Range Hood

0.20





J Breakfast Nook



- sating paint finish (latex)
- B Window Curtains
- C Window Valance
- E Wood Trellis

- satin paint finish (latex) G Window Valance B Open Overhead Cabinet
- C Flat Television
- D Media Console Cabinet



| AVE Interior Design<br>Average Average Av | RA 10350 Sec. 28