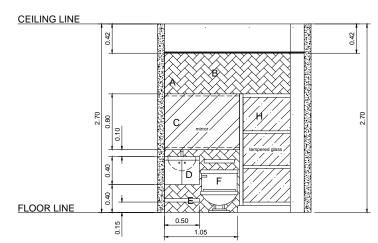

### **B ELEVATION**

# **DESIGN SPECIFICATION**

- A Boysen Tulle White satin paint finish (latex)
- B Shower Enclosure Aluminum frame in black powder coated paint finish 10mm tempered glass
- D Open Cabinet