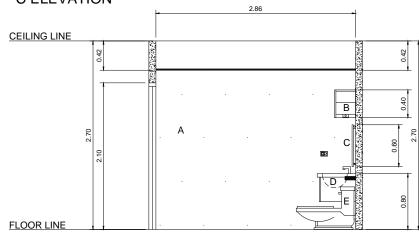

# **C ELEVATION**

# **DESIGN SPECIFICATION**

- A Boysen Tulle White satin paint finish (latex)
- B Overhead T&B Cabinet
- C T&B Mirror w/ LED Striplight
- D T&B Sink Cabinet
- E Water Closet