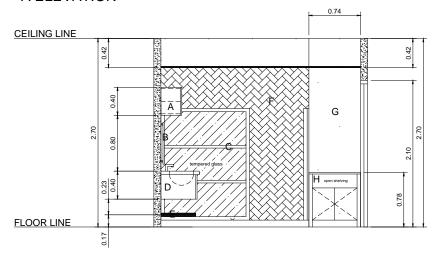

### A ELEVATION

# **DESIGN SPECIFICATION**

- A T&B Overhead Cabinet
- B T&B Mirrror w/ LED Striplight
- C Shower Enclosure Aluminum frame in black powder coated paint finish 10mm tempered glass
- D T&B Sink Cabinet
- E Under Sink Shelving
- F White Chevron Tiles
- G Boysen Tulle Whit satin paint finish (latex)
- H Open Cabinet