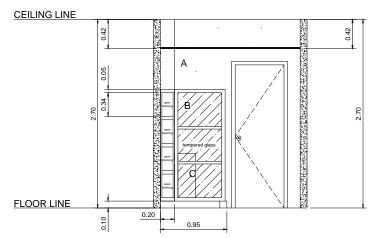

# **D ELEVATION**

# **DESIGN SPECIFICATION**

- A T&B Overhead Cabinet
- B White Chevron Tiles
- T&B Mirrror w/ LED Striplight 10mm tempered glass
- D T&B Sink Cabinet
- E Under Sink Shelving

- F Water Closet
- G Shelving
- H Shower Enclosure Aluminum frame in black powder coated paint finish
  - 10mm tempered glass